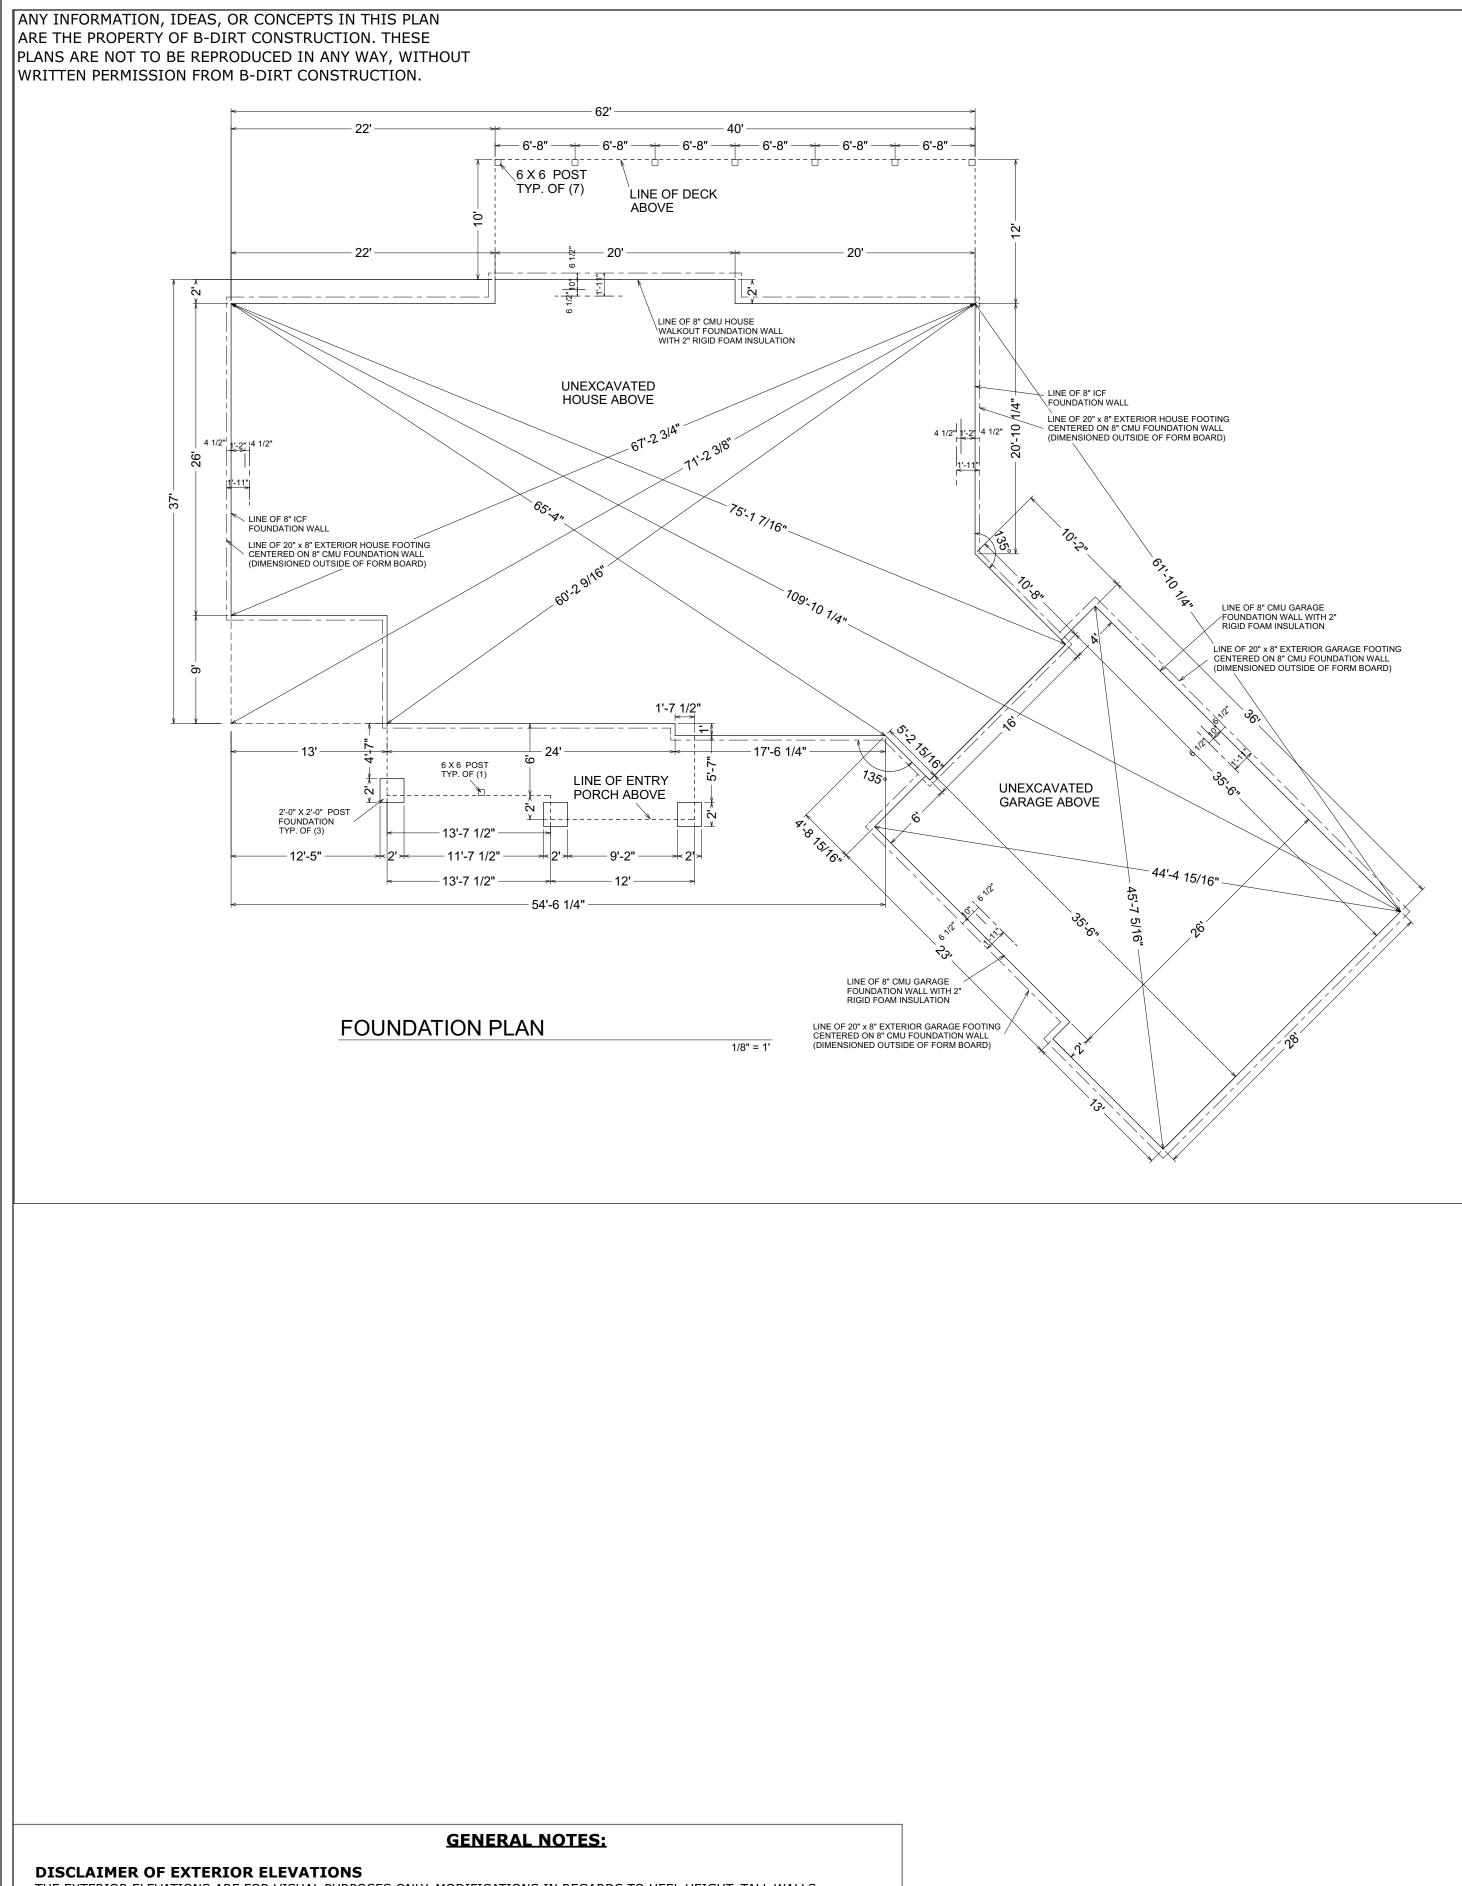

## FOUNDATION NOTES:

HOUSE FOUNDATION WALLS: - 8" ICF FOUNDATION WALL, FOOTINGS SHOWN 4 1/2" OUTSIDE OF WALL , DIMENSIONED TO OUTSIDE OF FORM BOARD

GARAGE FOUNDATION WALLS

- 8" CMU BLOCK FOUNDATION WALLS.
- 8" CMU BLOCK FOUNDATION WALL WITH 2" RIGID FOAM INSULATION, 6 CRS. 8" BLOCK, (1)TOP COURSE 6"
BLOCK, FOOTINGS SHOWN 6 1/2" OUTSIDE OF WALL, (DIMENSIONED TO OUTSIDE OF FORM BOARD)

ALL FOUNDATION FOOTINGS: 20" X 8" REINFORCED POURED CONCRETE

| ROOF PLAN                                                                       |          |
|---------------------------------------------------------------------------------|----------|
|                                                                                 | NO SCALE |
|                                                                                 |          |
| ROOF NOTES:                                                                     |          |
| 1. 30 YEAR ARCHITECTURAL ASPHALT SHINGLES, CLASS A                              |          |
| 2. 15# FELT PAPER<br>3. MIN. 2 ROWS ICE & WATER SHIELD AT ALL EAVES AND VALLEYS |          |
| 4 ALL OVERHANG 2'-0" UNLESS NOTED OTHERWISE                                     |          |