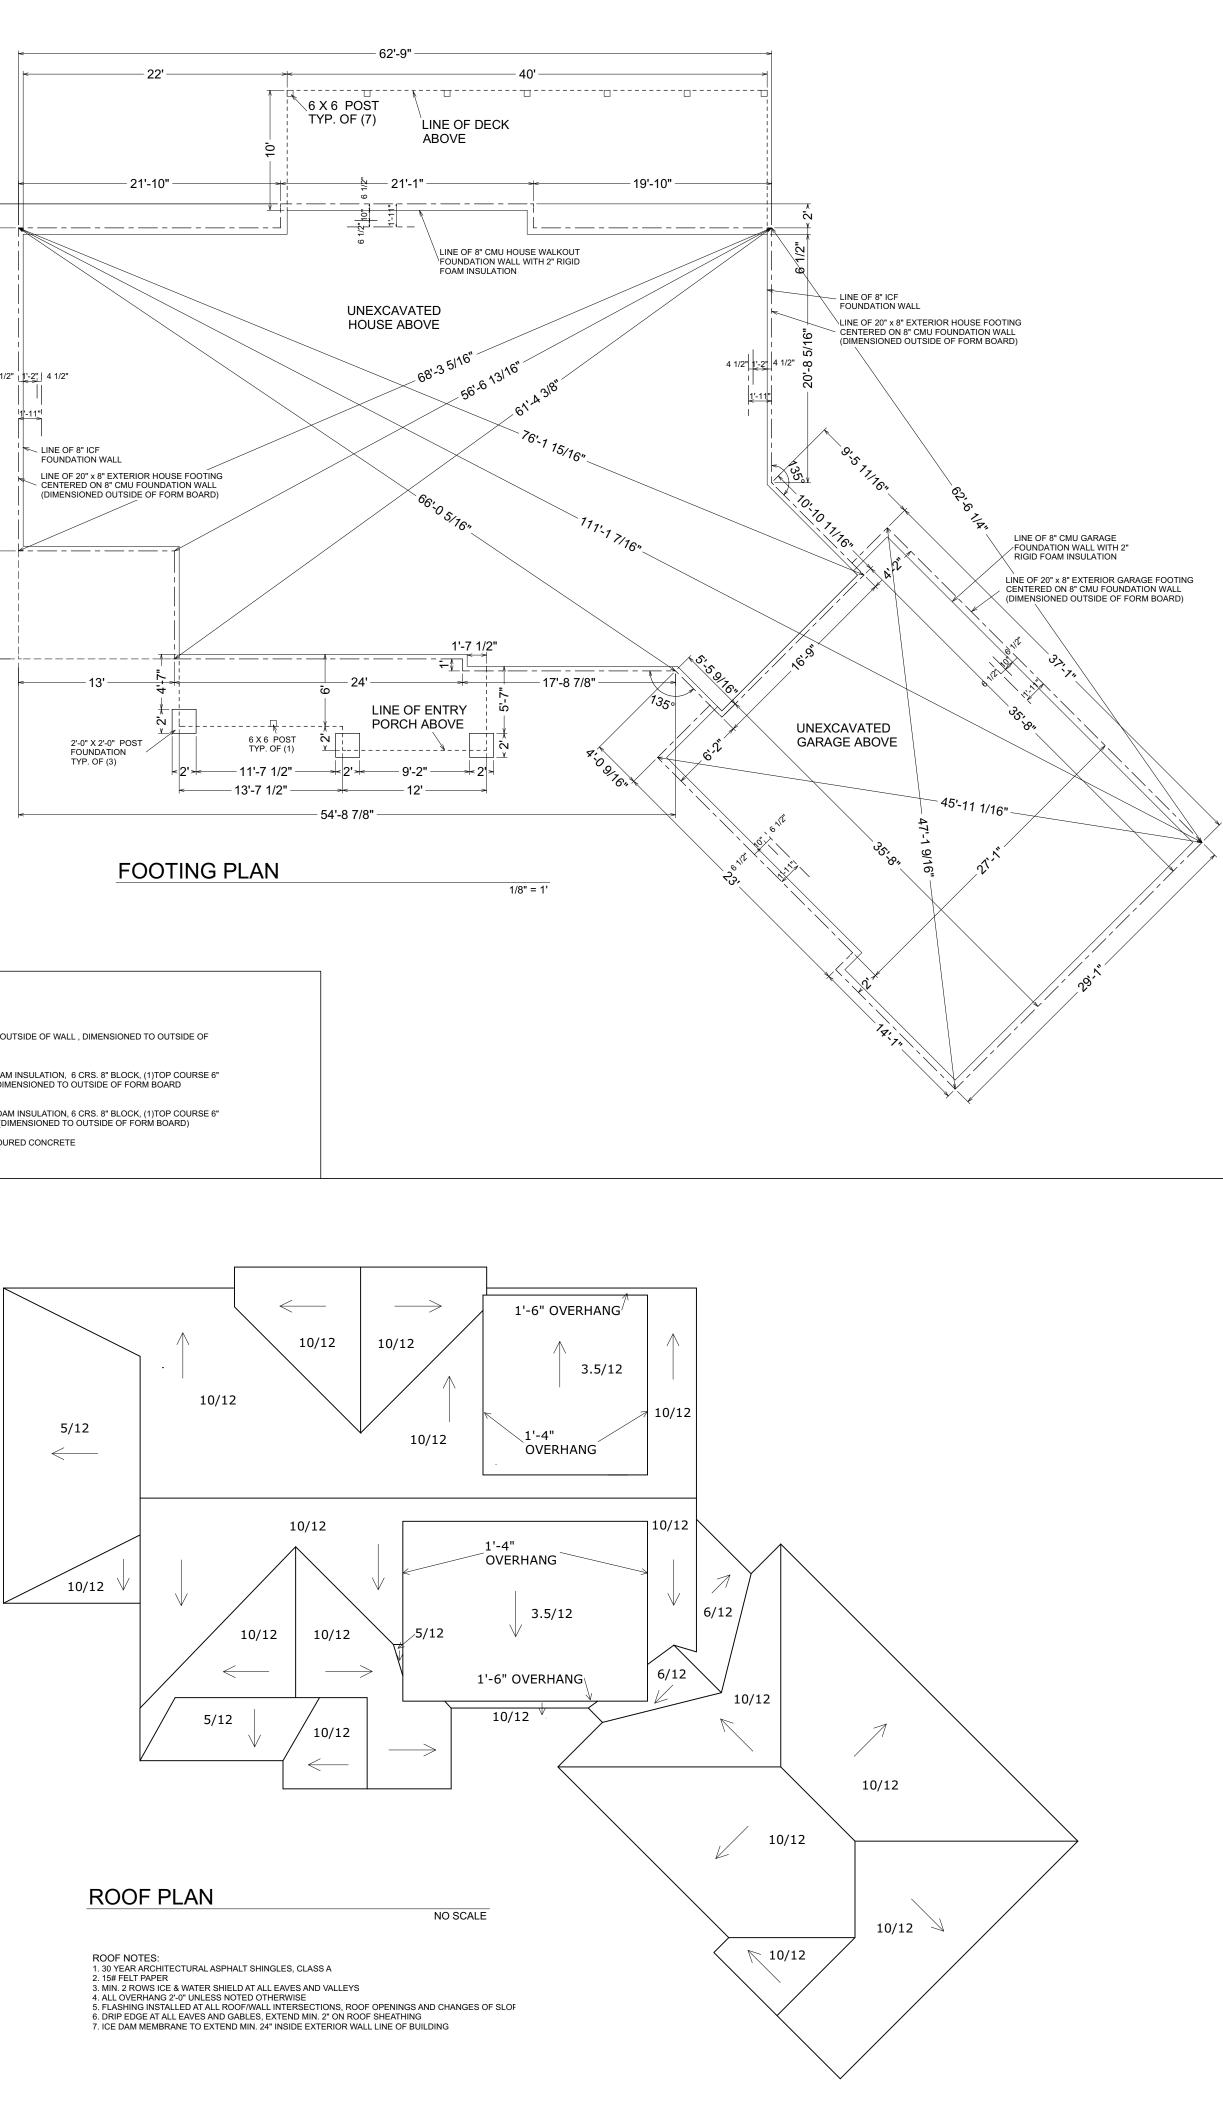

## FOUNDATION NOTES:

HOUSE FOUNDATION WALLS: - 8" ICF FOUNDATION WALL, FOOTINGS SHOWN 4 1/2" OUTSIDE OF WALL , DIMENSIONED TO OUTSIDE OF FORM BOARD

GARAGE FOUNDATION WALLS

- 8" CMU BLOCK FOUNDATION WALLS.
- 8" CMU BLOCK FOUNDATION WALL WITH 2" RIGID FOAM INSULATION, 6 CRS. 8" BLOCK, (1)TOP COURSE 6"
BLOCK, FOOTINGS SHOWN 6 1/2" OUTSIDE OF WALL, (DIMENSIONED TO OUTSIDE OF FORM BOARD)

ALL FOUNDATION FOOTINGS: 20" X 8" REINFORCED POURED CONCRETE

| ROOF PLAN                                                                       |          |
|---------------------------------------------------------------------------------|----------|
|                                                                                 | NO SCALE |
|                                                                                 |          |
| ROOF NOTES:                                                                     |          |
| 1. 30 YEAR ARCHITECTURAL ASPHALT SHINGLES, CLASS A                              |          |
| 2. 15# FELT PAPER<br>3. MIN. 2 ROWS ICE & WATER SHIELD AT ALL EAVES AND VALLEYS |          |
| 4 ALL OVERHANG 2'-0" UNLESS NOTED OTHERWISE                                     |          |