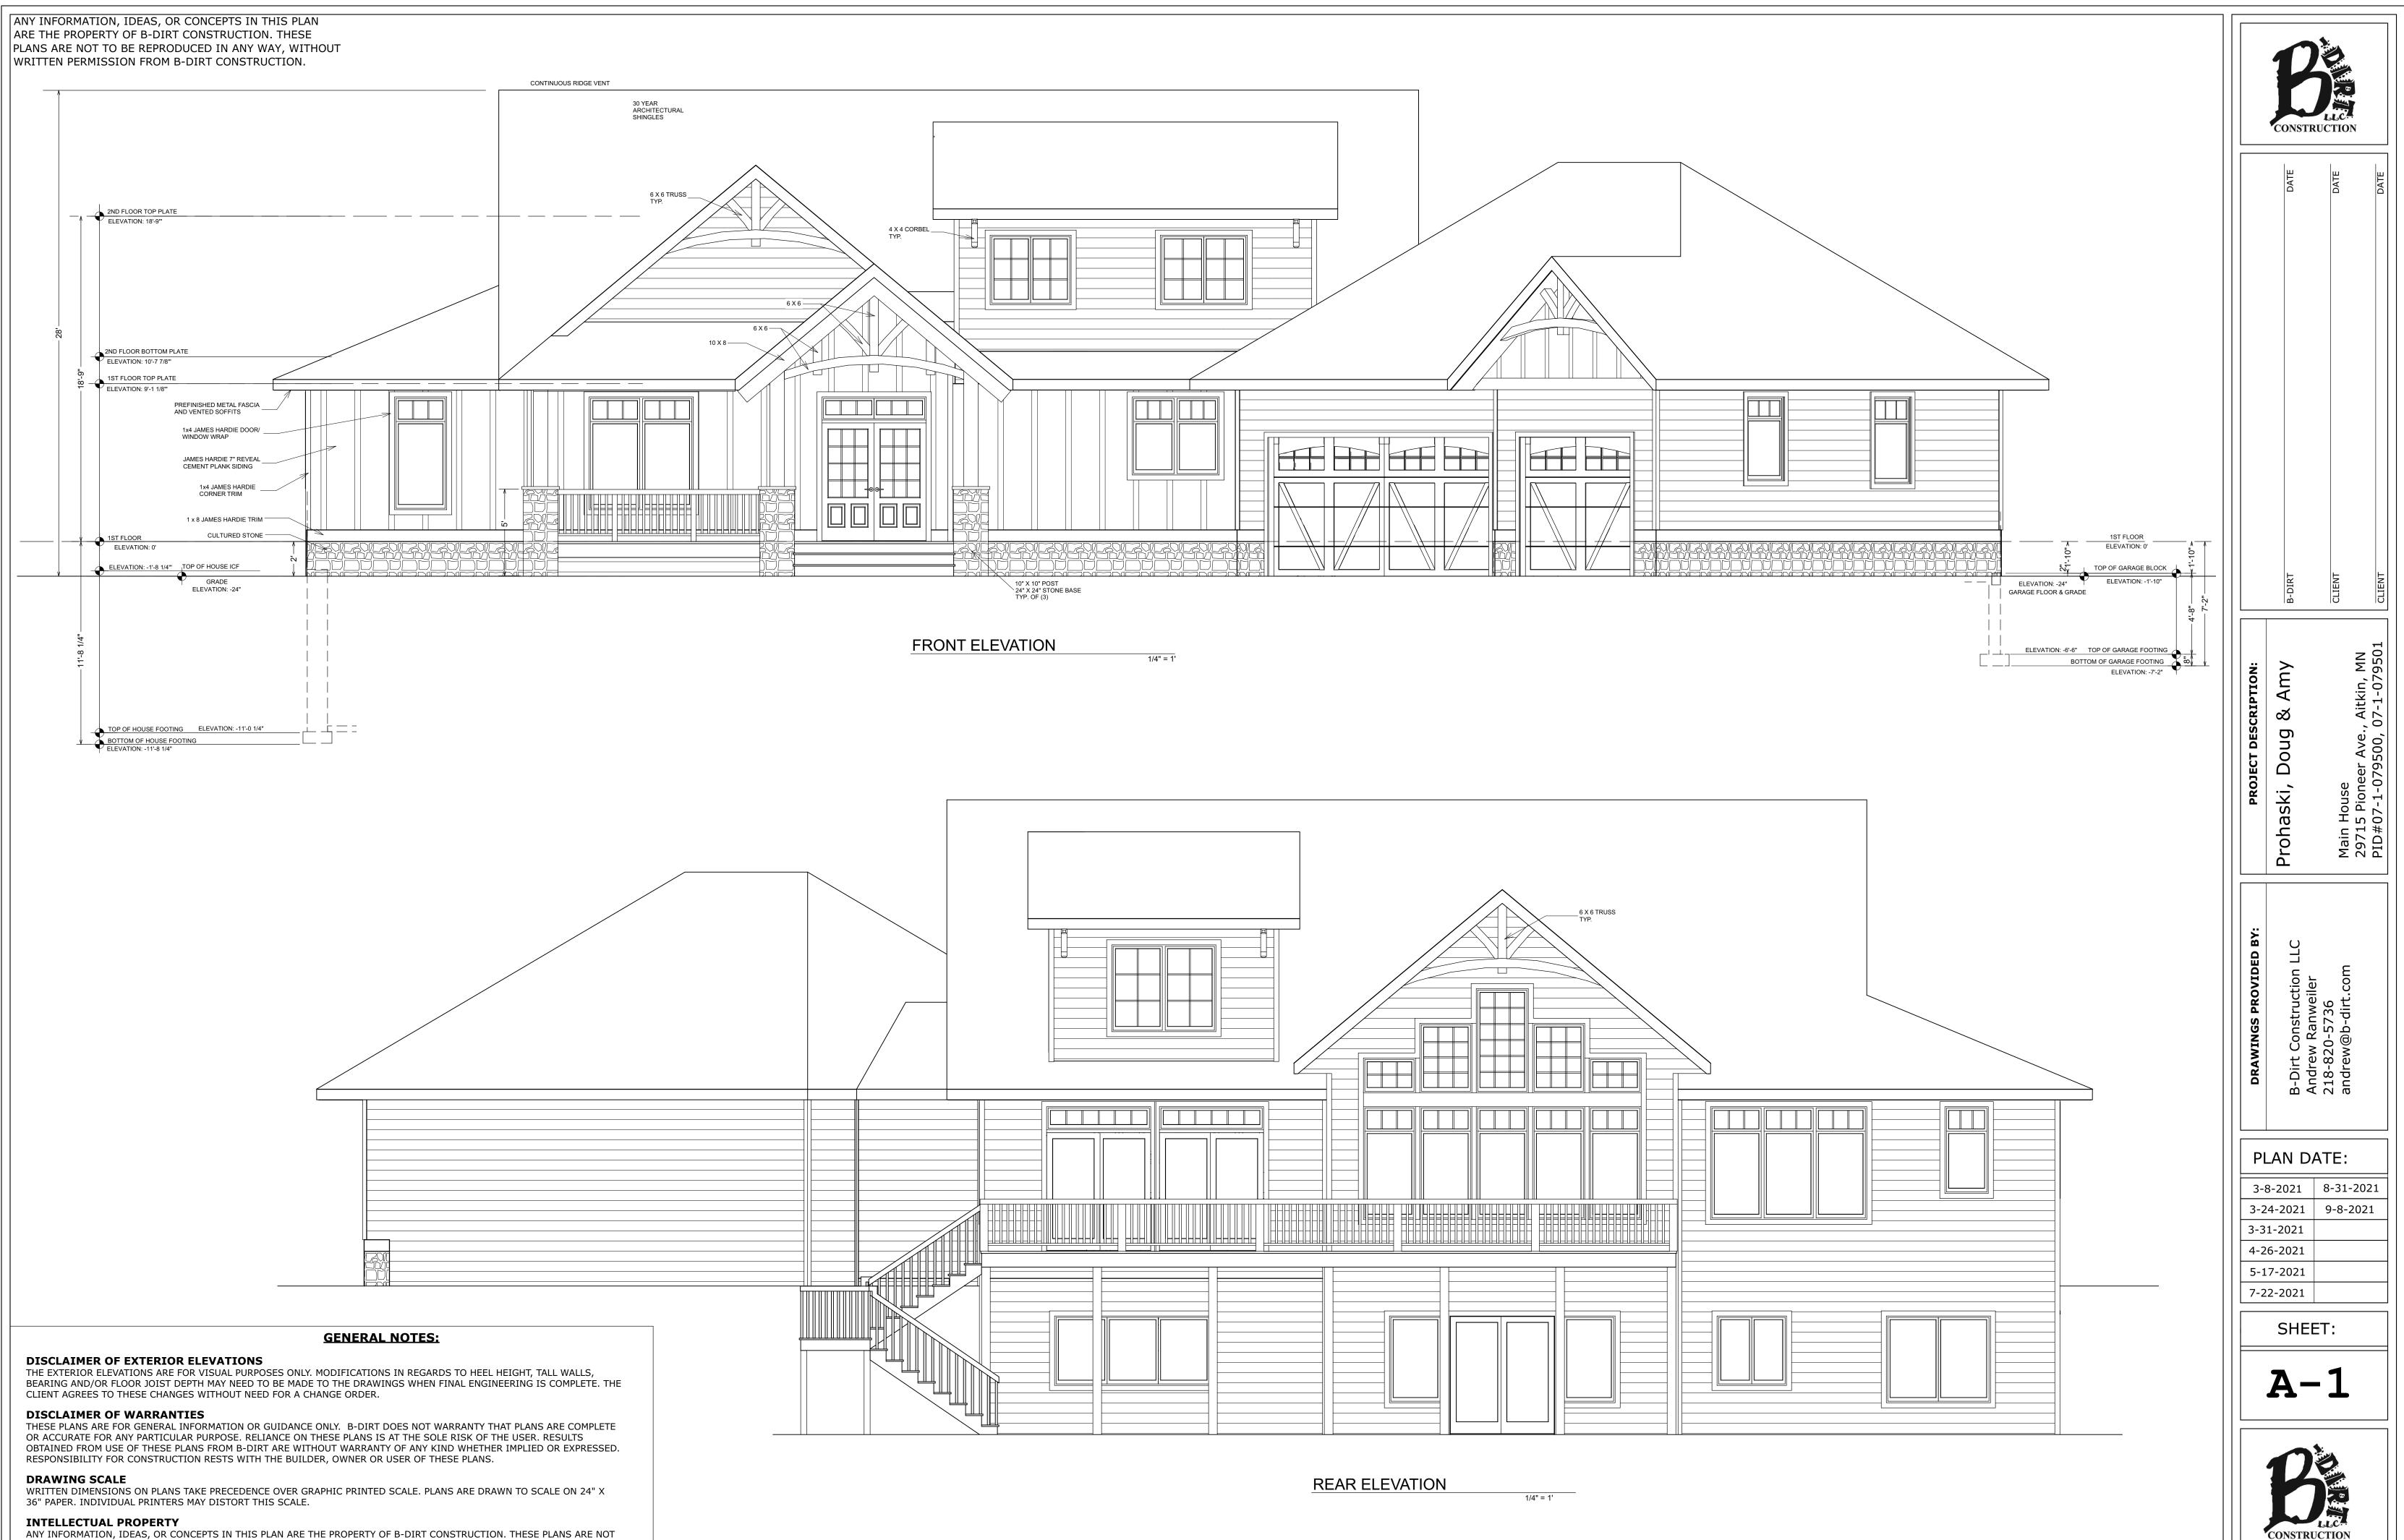

ANY INFORMATION, IDEAS, OR CONCEPTS IN THIS PLAN ARE THE PROPERTY OF B-DIRT CONSTRUCTION. THESE PLANS ARE NOT TO BE REPRODUCED IN ANY WAY, WITHOUT WRITTEN PERMISSION FROM B-DIRT CONSTRUCTION.

THE EXTERIOR ELEVATIONS ARE FOR VISUAL PURPOSES ONLY. MODIFICATIONS IN REGARDS TO HEEL HEIGHT, TALL WALLS, BEARING AND/OR FLOOR JOIST DEPTH MAY NEED TO BE MADE TO THE DRAWINGS WHEN FINAL ENGINEERING IS COMPLETE. THE CLIENT AGREES TO THESE CHANGES WITHOUT NEED FOR A CHANGE ORDER.

THE EXTERIOR ELEVATIONS ARE FOR VISUAL PURPOSES ONLY. MODIFICATIONS IN REGARDS TO HEEL HEIGHT, TALL WALLS, BEARING AND/OR FLOOR JOIST DEPTH MAY NEED TO BE MADE TO THE DRAWINGS WHEN FINAL ENGINEERING IS COMPLETE. THE CLIENT AGREES TO THESE CHANGES WITHOUT NEED FOR A CHANGE ORDER.