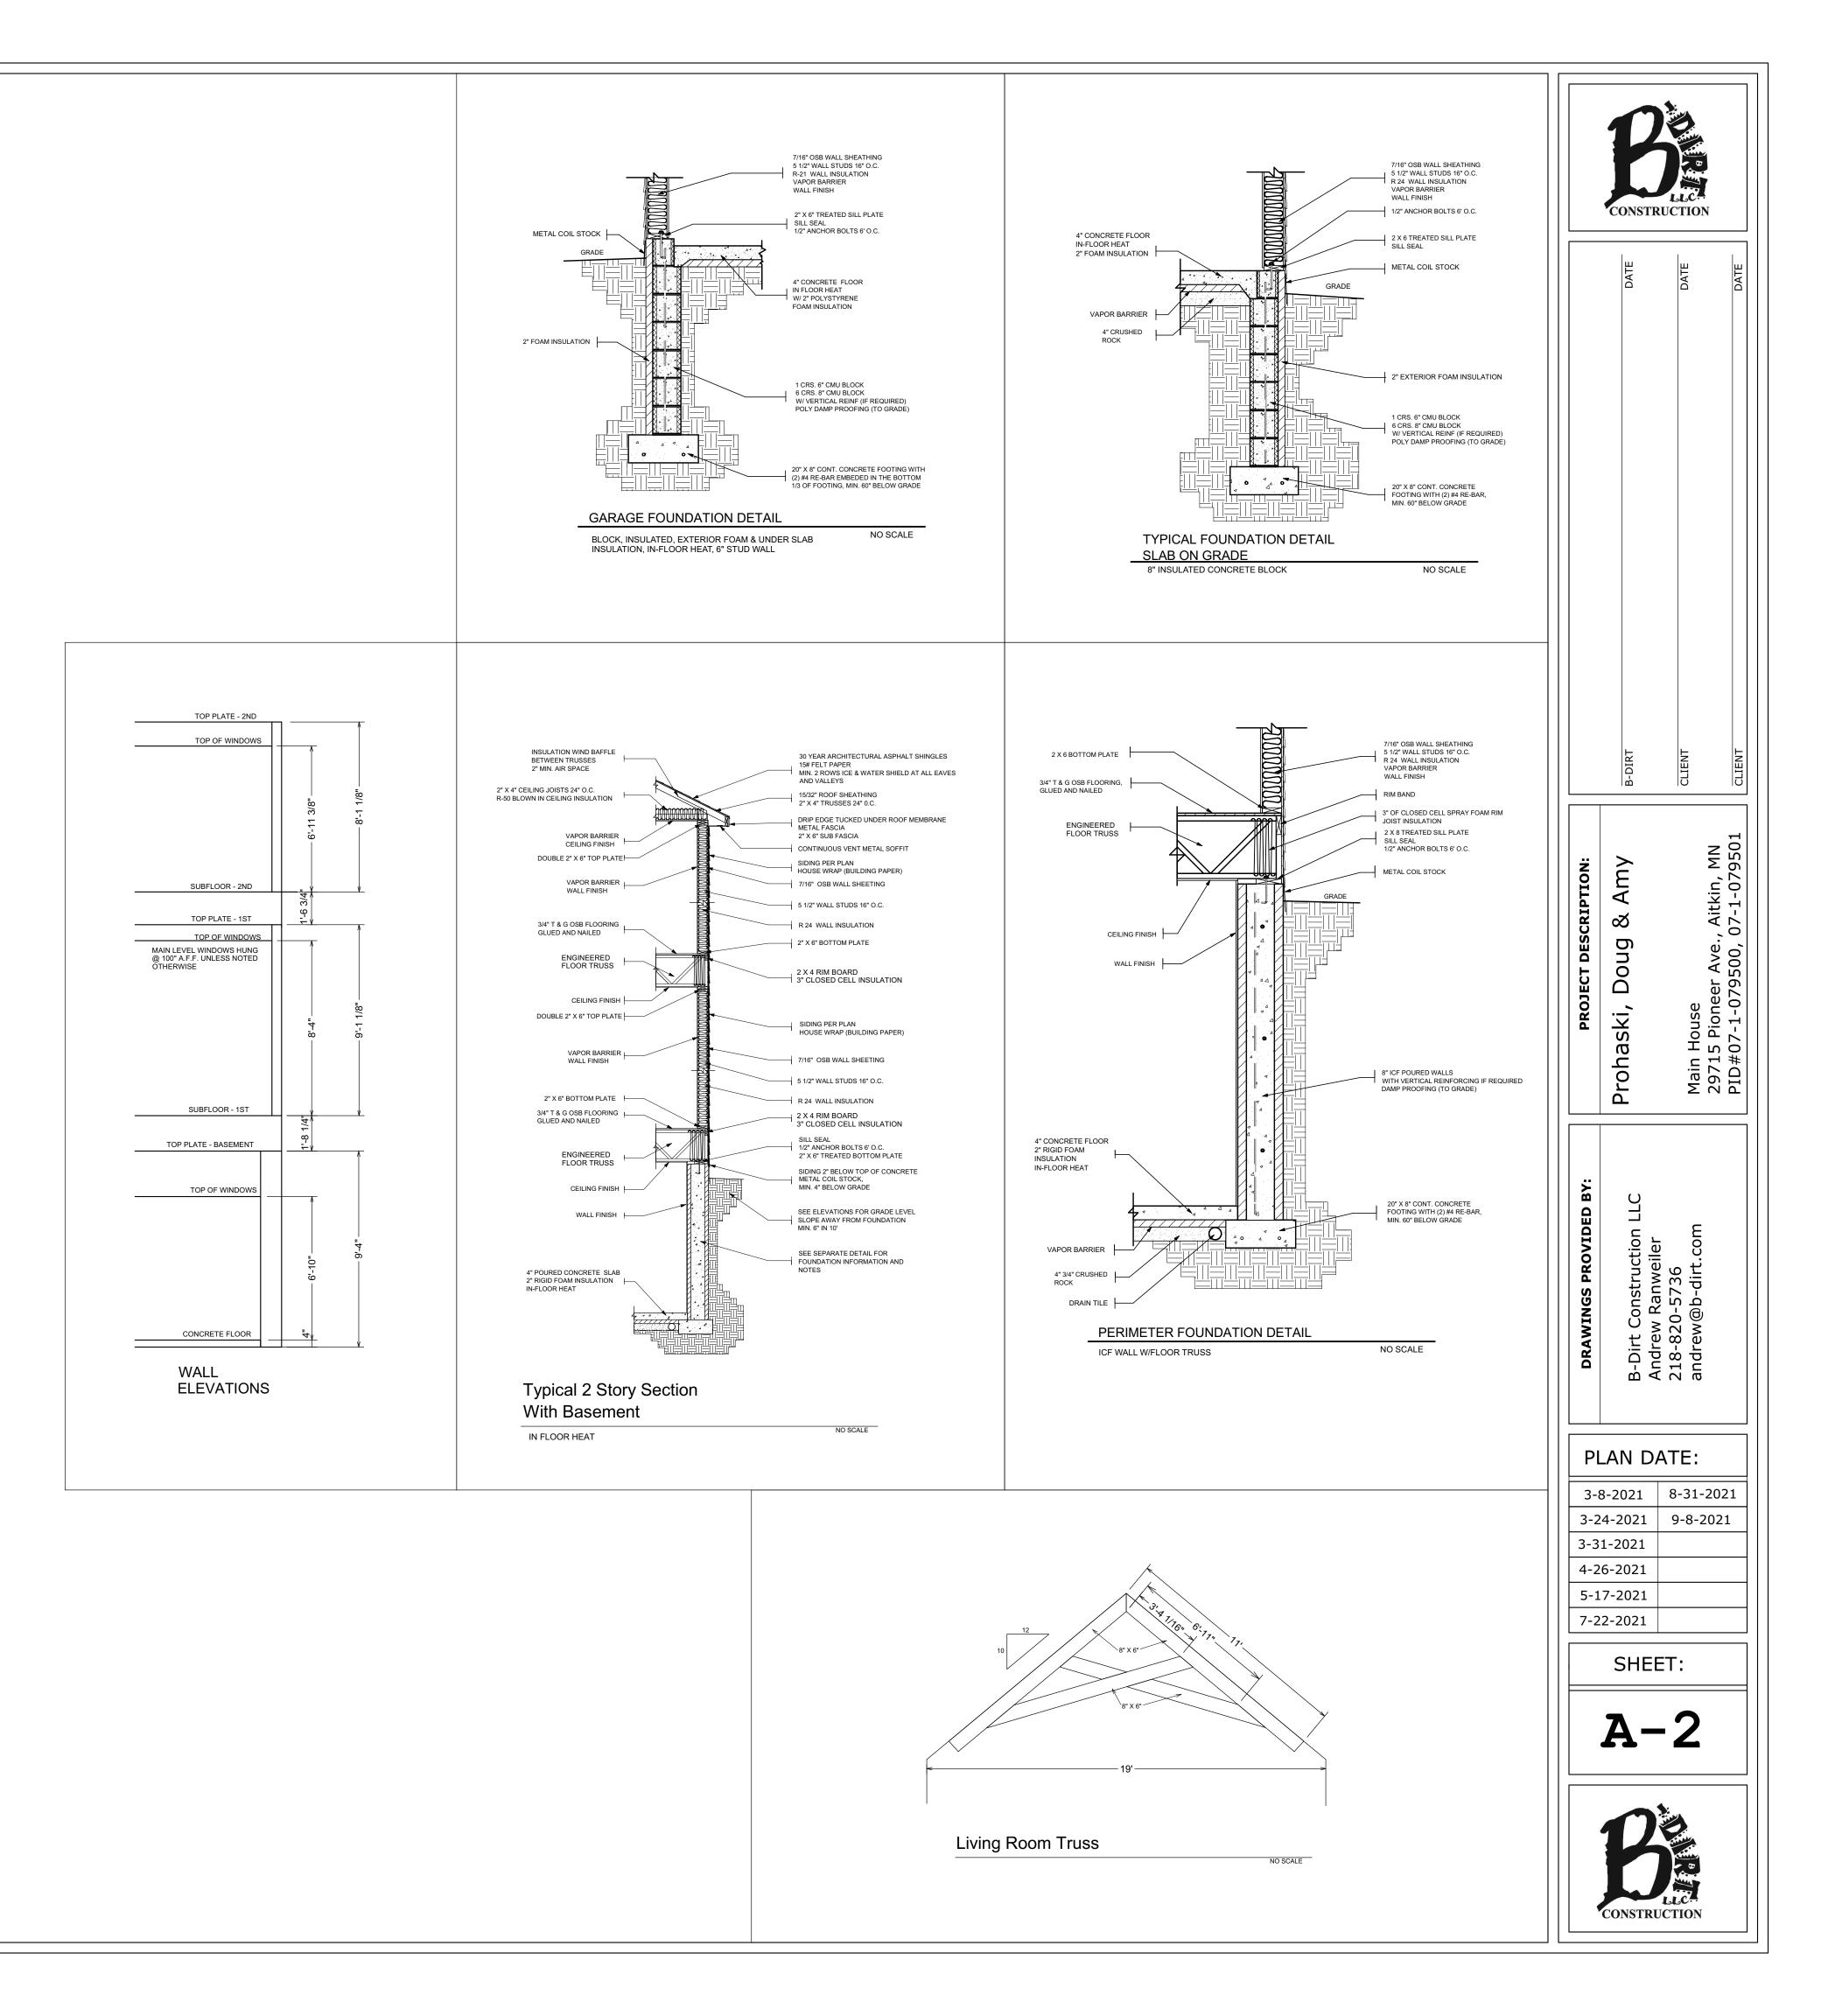

## FOUNDATION NOTES:

HOUSE FOUNDATION WALLS: - 8" ICF FOUNDATION WALL, FOOTINGS SHOWN 4 1/2" OUTSIDE OF WALL , DIMENSIONED TO OUTSIDE OF FORM BOARD

GARAGE FOUNDATION WALLS

- 8" CMU BLOCK FOUNDATION WALLS.
- 8" CMU BLOCK FOUNDATION WALL WITH 2" RIGID FOAM INSULATION, 6 CRS. 8" BLOCK, (1)TOP COURSE 6"
BLOCK, FOOTINGS SHOWN 6 1/2" OUTSIDE OF WALL, (DIMENSIONED TO OUTSIDE OF FORM BOARD)

ALL FOUNDATION FOOTINGS: 20" X 8" REINFORCED POURED CONCRETE

| ROOF PLAN                                                                       |          |
|---------------------------------------------------------------------------------|----------|
|                                                                                 | NO SCALE |
|                                                                                 |          |
| ROOF NOTES:                                                                     |          |
| 1. 30 YEAR ARCHITECTURAL ASPHALT SHINGLES, CLASS A                              |          |
| 2. 15# FELT PAPER<br>3. MIN. 2 ROWS ICE & WATER SHIELD AT ALL EAVES AND VALLEYS |          |
| 4 ALL OVERHANG 2'-0" UNLESS NOTED OTHERWISE                                     |          |