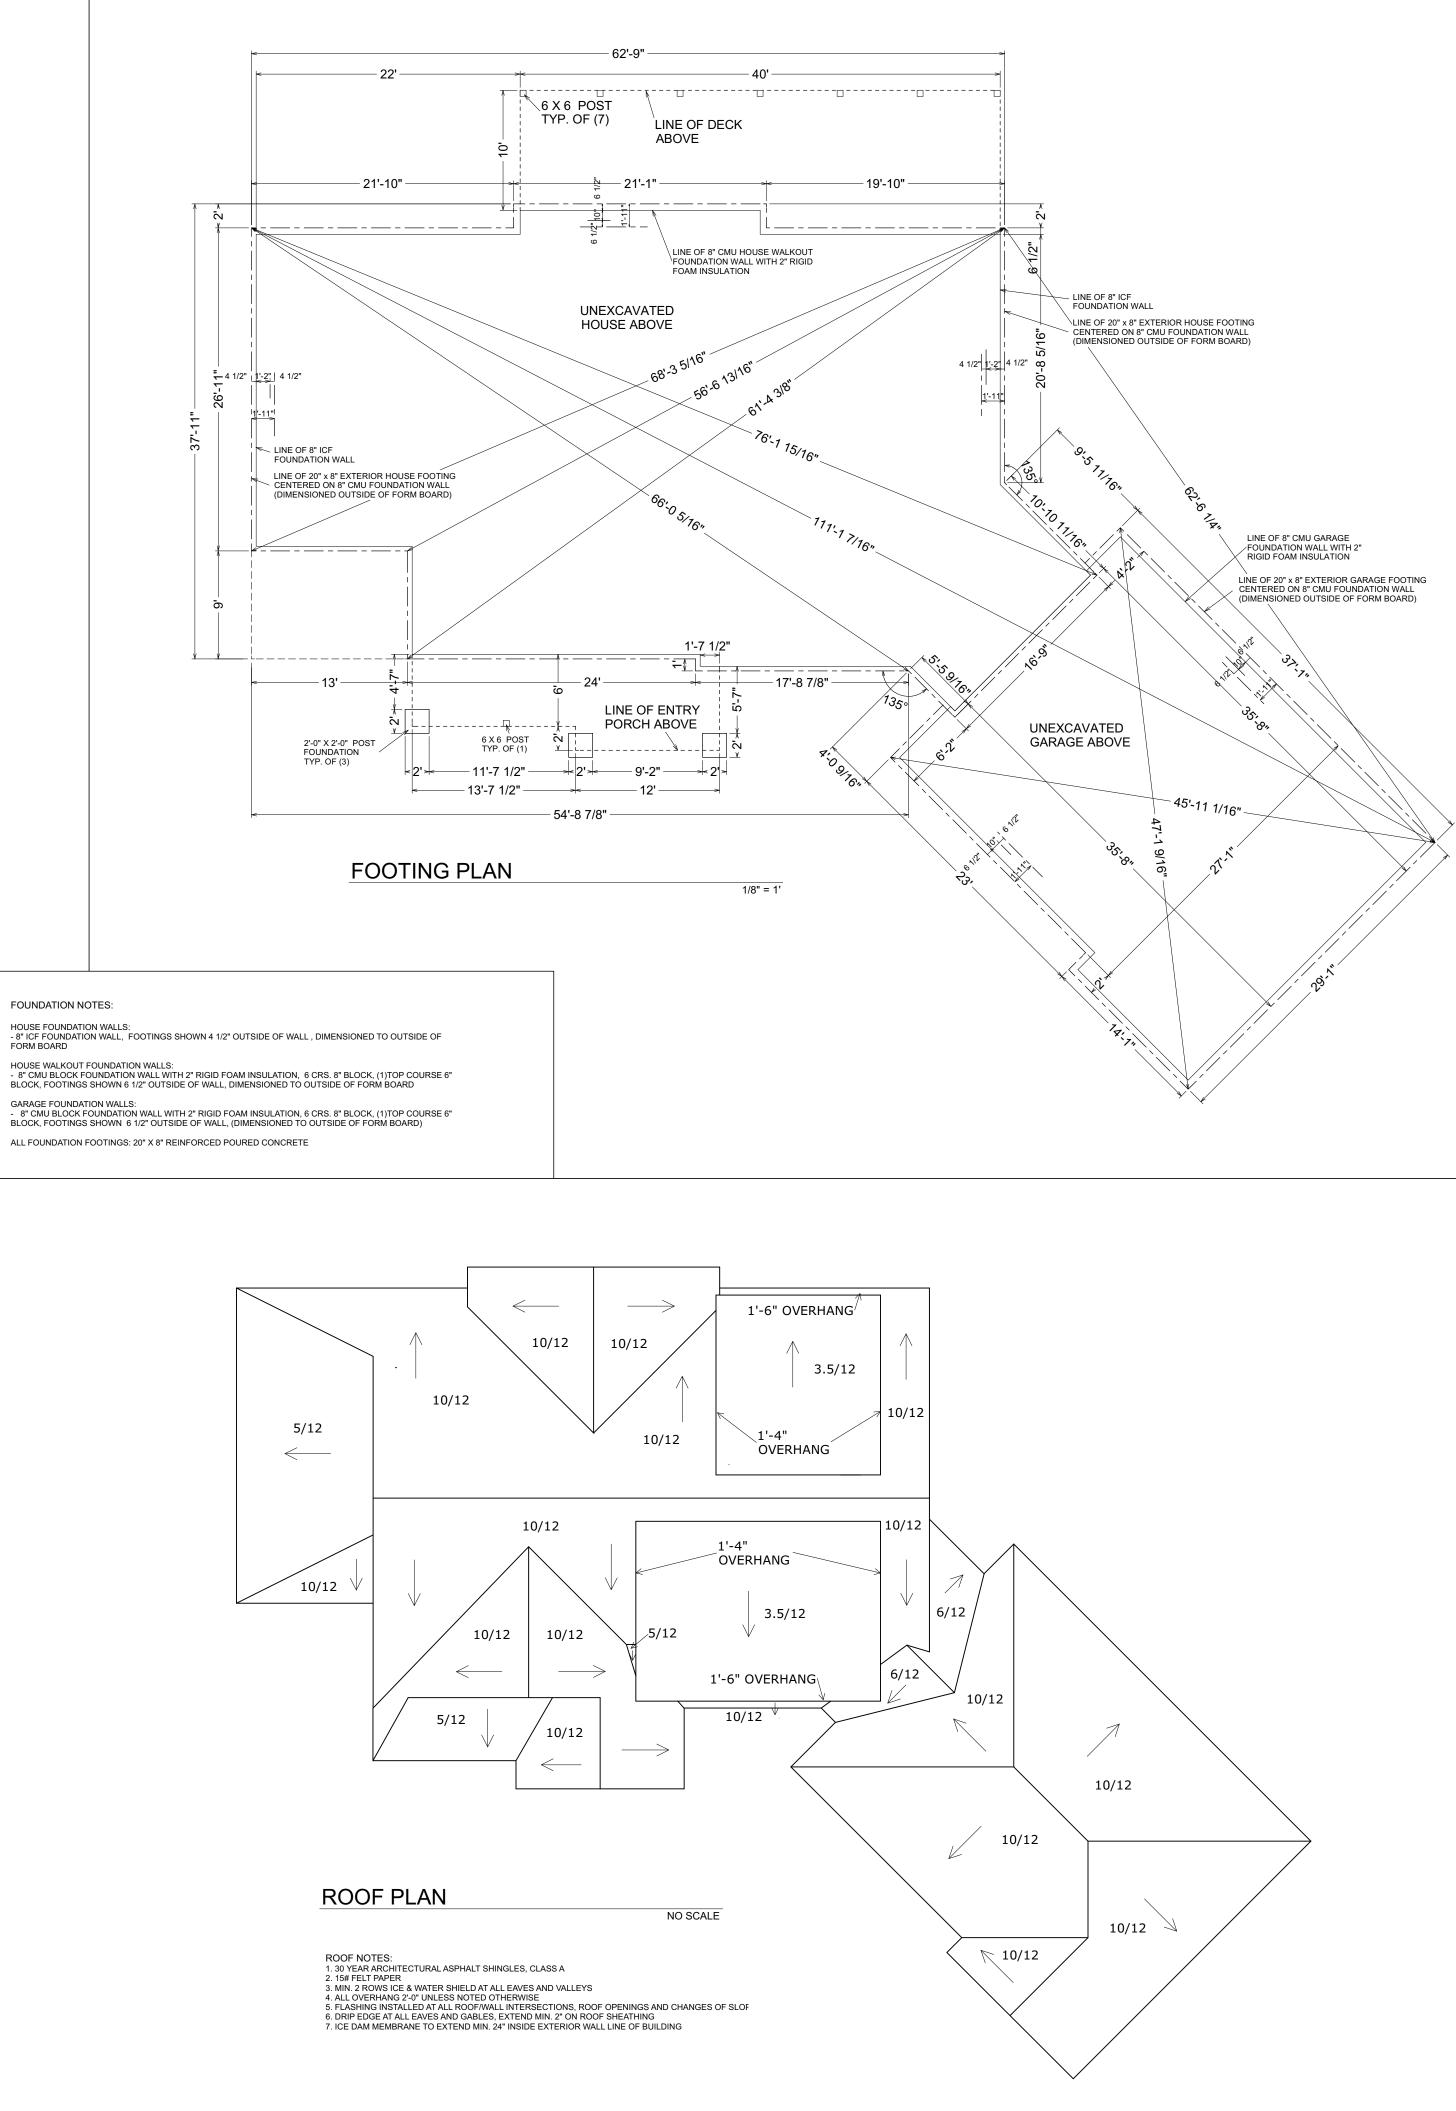

## FOUNDATION NOTES:

HOUSE FOUNDATION WALLS: - 8" ICF FOUNDATION WALL, FOOTINGS SHOWN 4 1/2" OUTSIDE OF WALL , DIMENSIONED TO OUTSIDE OF FORM BOARD

GARAGE FOUNDATION WALLS

- 8" CMU BLOCK FOUNDATION WALLS.
- 8" CMU BLOCK FOUNDATION WALL WITH 2" RIGID FOAM INSULATION, 6 CRS. 8" BLOCK, (1)TOP COURSE 6"
BLOCK, FOOTINGS SHOWN 6 1/2" OUTSIDE OF WALL, (DIMENSIONED TO OUTSIDE OF FORM BOARD)

ALL FOUNDATION FOOTINGS: 20" X 8" REINFORCED POURED CONCRETE

| ROOF PLAN                                                                       |          |
|---------------------------------------------------------------------------------|----------|
|                                                                                 | NO SCALE |
|                                                                                 |          |
| ROOF NOTES:                                                                     |          |
| 1. 30 YEAR ARCHITECTURAL ASPHALT SHINGLES, CLASS A                              |          |
| 2. 15# FELT PAPER<br>3. MIN. 2 ROWS ICE & WATER SHIELD AT ALL EAVES AND VALLEYS |          |
| 4 ALL OVERHANG 2'-0" UNLESS NOTED OTHERWISE                                     |          |