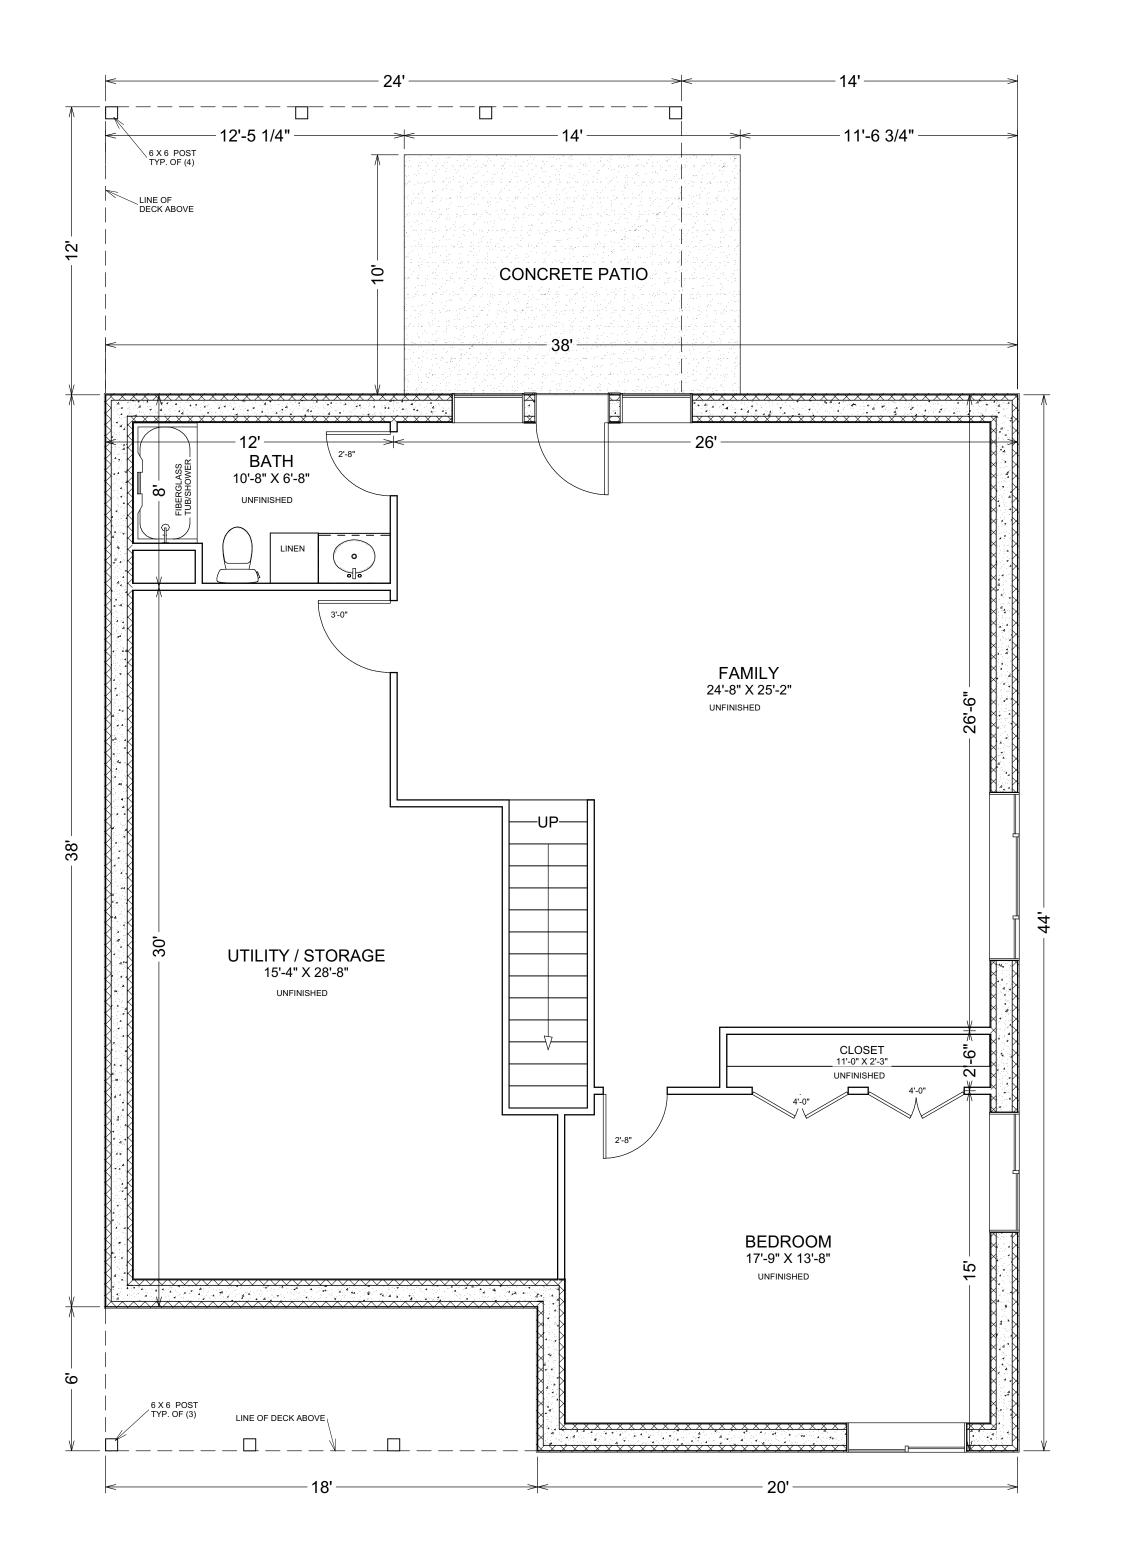

BASEMENT PLAN

1/4" = 1'

# MAIN FLOOR PLAN

| DACEMENT EL COD | 1 564 CO FT   |
|-----------------|---------------|
| BASEMENT FLOOR  | 1,564 SQ. FT. |
| MAIN FLOOR      | 1,564 SQ. FT. |
| DECK            | 274 SQ. FT    |
| OPTIONAL GARAGE | 728 SQ. FT    |
|                 |               |
| TOTAL           | 3,128 SQ. FT. |