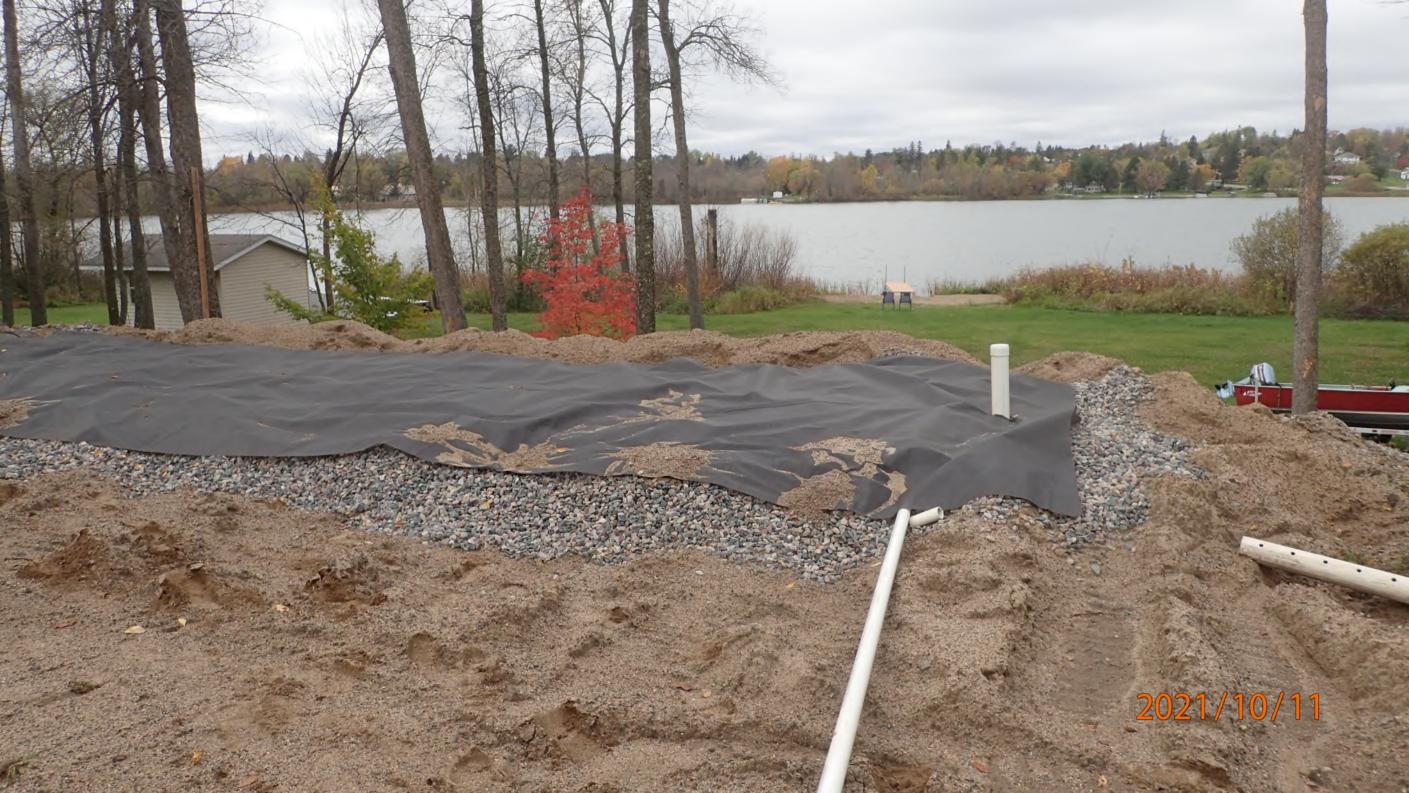

## SUBSURFACE SEWAGE TREATMENT SYSTEM INSPECTION FORM AITKIN COUNTY, MINNESOTA

| Township Hill Lake Date of Inspection                                  | 0     202  <u> </u><br>n <u>  10  25  202  F</u> App. Number <u>46490</u>                |  |  |  |
|------------------------------------------------------------------------|------------------------------------------------------------------------------------------|--|--|--|
| Owner Lucos + Stephance Schoen                                         | Parcel Number 12-1-073960                                                                |  |  |  |
| Project Address 67161 348th Pl.                                        | Installer Dave Large                                                                     |  |  |  |
| City Hill City Zip Code 557                                            | +8 T3 3BR Mound                                                                          |  |  |  |
|                                                                        |                                                                                          |  |  |  |
| New Repair                                                             | DIST. or DROP BOX & TYPE                                                                 |  |  |  |
| SETBACKS:                                                              | TRENCHES, BEDS, OR GRAVELLESS LEACHFIELD:                                                |  |  |  |
| Buildings to tank(s) 16'                                               | Trench/Bed depth                                                                         |  |  |  |
| Buildings to drainfield 67'                                            | Trench/Bed length                                                                        |  |  |  |
| Well(s) 50' or 100' DW: 64' to tank  Lake/Creek/Wetland HillLake: 142' | Trench/Bed bottom width                                                                  |  |  |  |
| Lake/Creek/Welland                                                     | Trench spacing  Drainfield rock below pipe                                               |  |  |  |
| SEPTIC TANKS: New Existing                                             | Size of gravelless pipe                                                                  |  |  |  |
| Number of tanks installed <u>()</u>                                    | Depth of backfill                                                                        |  |  |  |
| Liquid capacity and type 1500 Tacobson                                 | Absorption area: square feet                                                             |  |  |  |
| Type of baffle $\rho$                                                  | lineal feet                                                                              |  |  |  |
| Inspection pipes (1) 6"                                                | MOUNDS:                                                                                  |  |  |  |
| Manholes size 24"                                                      |                                                                                          |  |  |  |
| Manhole to grade Yes V No No                                           | Percent slope <u>/2 // </u><br>Upslope sand width <u>/ / / </u>                          |  |  |  |
|                                                                        | Downslope sand width <u>HO'</u>                                                          |  |  |  |
| PUMPS: New Existing                                                    | Sideslope sand width                                                                     |  |  |  |
| Tank capacity and type 1500 Infiltrator Cx.                            | Drainfield rock below pipe $g''$                                                         |  |  |  |
| Pump manufacturer & model # Zoeller BN98                               | Depth of sand below rock 36"                                                             |  |  |  |
| Horsepower & GPM YZHP 27GPM                                            | Perforation size & spacing 0.25"/36"sp                                                   |  |  |  |
| Feet of head                                                           | Pipe size & spacing $\frac{2''/36''50}{}$ .                                              |  |  |  |
| Gallons per cycle 113 GPC                                              | Dimensions of rock bed $ \dot{\mathcal{D}}' \times \dot{\mathcal{Z}}\dot{\mathcal{Z}}' $ |  |  |  |
| Size of discharge line 2"                                              | Dimensions of sand base 61' × 60'  Final cover 12" Cover over rb; 4" TS                  |  |  |  |
| Type & location of alarm Elec. on tank                                 | Final cover 12" cover over rb; 4"TS                                                      |  |  |  |
| Water meter Event Counter - Time dose                                  | ,                                                                                        |  |  |  |
| DRAWING OF SYSTEM: (include soils)                                     |                                                                                          |  |  |  |
|                                                                        | · · · · · · · · · · · · · · · · · · ·                                                    |  |  |  |
|                                                                        |                                                                                          |  |  |  |
| 11:11                                                                  |                                                                                          |  |  |  |
| this lake                                                              |                                                                                          |  |  |  |
| Lake /                                                                 |                                                                                          |  |  |  |
| P                                                                      |                                                                                          |  |  |  |
|                                                                        | The carry                                                                                |  |  |  |
| 142'                                                                   | May En Source (3)                                                                        |  |  |  |
|                                                                        | Hou / /                                                                                  |  |  |  |
|                                                                        | How see Dw A                                                                             |  |  |  |
|                                                                        | Ga / / m                                                                                 |  |  |  |
| ,                                                                      | Gange                                                                                    |  |  |  |
|                                                                        |                                                                                          |  |  |  |
|                                                                        | 7                                                                                        |  |  |  |
|                                                                        |                                                                                          |  |  |  |
| Inspector's Comments: Time dosed.                                      | /                                                                                        |  |  |  |
| -                                                                      |                                                                                          |  |  |  |
|                                                                        |                                                                                          |  |  |  |
| Inspector's Signature Bryan Hargrave                                   | Installer's Signature                                                                    |  |  |  |
| Rev:1/13 White – County Yello                                          | ow – Applicant Pink - Installer                                                          |  |  |  |