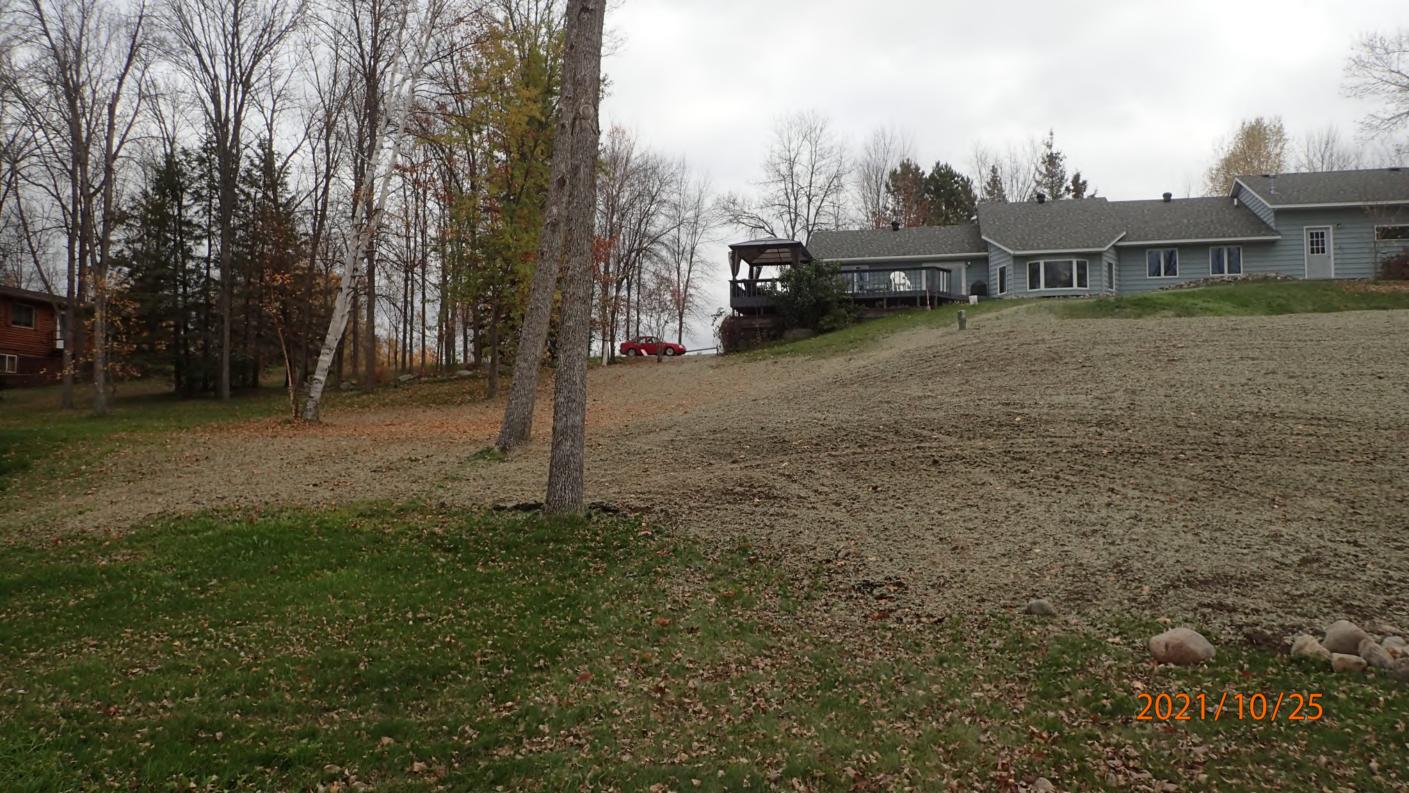

## SUBSURFACE SEWAGE TREATMENT SYSTEM INSPECTION FORM AITKIN COUNTY, MINNESOTA

| Township Hill Lake Date of Inspection                                  | 0     202  <u> </u><br>n <u>  10  25  202  F</u> App. Number <u>46490</u>                |  |  |  |
|------------------------------------------------------------------------|------------------------------------------------------------------------------------------|--|--|--|
| Owner Lucos + Stephance Schoen                                         | Parcel Number 12-1-073960                                                                |  |  |  |
| Project Address 67161 348th Pl.                                        | Installer Dave Large                                                                     |  |  |  |
| City Hill City Zip Code 557                                            | +8 T3 3BR Mound                                                                          |  |  |  |
|                                                                        |                                                                                          |  |  |  |
| New Repair                                                             | DIST. or DROP BOX & TYPE                                                                 |  |  |  |
| SETBACKS:                                                              | TRENCHES, BEDS, OR GRAVELLESS LEACHFIELD:                                                |  |  |  |
| Buildings to tank(s) 16'                                               | Trench/Bed depth                                                                         |  |  |  |
| Buildings to drainfield 67'                                            | Trench/Bed length                                                                        |  |  |  |
| Well(s) 50' or 100' DW: 64' to tank  Lake/Creek/Wetland HillLake: 142' | Trench/Bed bottom width                                                                  |  |  |  |
| Lake/Creek/Welland                                                     | Trench spacing  Drainfield rock below pipe                                               |  |  |  |
| SEPTIC TANKS: New Existing                                             | Size of gravelless pipe                                                                  |  |  |  |
| Number of tanks installed <u>()</u>                                    | Depth of backfill                                                                        |  |  |  |
| Liquid capacity and type 1500 Tacobson                                 | Absorption area: square feet                                                             |  |  |  |
| Type of baffle $\rho$                                                  | lineal feet                                                                              |  |  |  |
| Inspection pipes (1) 6"                                                | MOUNDS:                                                                                  |  |  |  |
| Manholes size 24"                                                      |                                                                                          |  |  |  |
| Manhole to grade Yes V No No                                           | Percent slope <u>/2 // </u><br>Upslope sand width <u>/ / / </u>                          |  |  |  |
|                                                                        | Downslope sand width <u>HO'</u>                                                          |  |  |  |
| PUMPS: New Existing                                                    | Sideslope sand width                                                                     |  |  |  |
| Tank capacity and type 1500 Infiltrator Cx.                            | Drainfield rock below pipe $g''$                                                         |  |  |  |
| Pump manufacturer & model # Zoeller BN98                               | Depth of sand below rock 36"                                                             |  |  |  |
| Horsepower & GPM YZHP 27GPM                                            | Perforation size & spacing 0.25"/36"sp                                                   |  |  |  |
| Feet of head                                                           | Pipe size & spacing $\frac{2''/36''50}{}$ .                                              |  |  |  |
| Gallons per cycle 113 GPC                                              | Dimensions of rock bed $ \dot{\mathcal{D}}' \times \dot{\mathcal{Z}}\dot{\mathcal{Z}}' $ |  |  |  |
| Size of discharge line 2"                                              | Dimensions of sand base 61' × 60'  Final cover 12" Cover over rb; 4" TS                  |  |  |  |
| Type & location of alarm Elec. on tank                                 | Final cover 12" cover over rb; 4"TS                                                      |  |  |  |
| Water meter Event Counter - Time dose                                  | ,                                                                                        |  |  |  |
| DRAWING OF SYSTEM: (include soils)                                     |                                                                                          |  |  |  |
|                                                                        | · · · · · · · · · · · · · · · · · · ·                                                    |  |  |  |
|                                                                        |                                                                                          |  |  |  |
| 11:11                                                                  |                                                                                          |  |  |  |
| this lake                                                              |                                                                                          |  |  |  |
| Lake /                                                                 |                                                                                          |  |  |  |
| P                                                                      |                                                                                          |  |  |  |
|                                                                        | The carry                                                                                |  |  |  |
| 142'                                                                   | May En Source (3)                                                                        |  |  |  |
|                                                                        | Hou / /                                                                                  |  |  |  |
|                                                                        | How see Dw A                                                                             |  |  |  |
|                                                                        | Ga / / m                                                                                 |  |  |  |
| ,                                                                      | Gange                                                                                    |  |  |  |
|                                                                        |                                                                                          |  |  |  |
|                                                                        | 7                                                                                        |  |  |  |
|                                                                        |                                                                                          |  |  |  |
| Inspector's Comments: Time dosed.                                      | /                                                                                        |  |  |  |
| -                                                                      |                                                                                          |  |  |  |
|                                                                        |                                                                                          |  |  |  |
| Inspector's Signature Bryan Hargrave                                   | Installer's Signature                                                                    |  |  |  |
| Rev:1/13 White – County Yello                                          | ow – Applicant Pink - Installer                                                          |  |  |  |