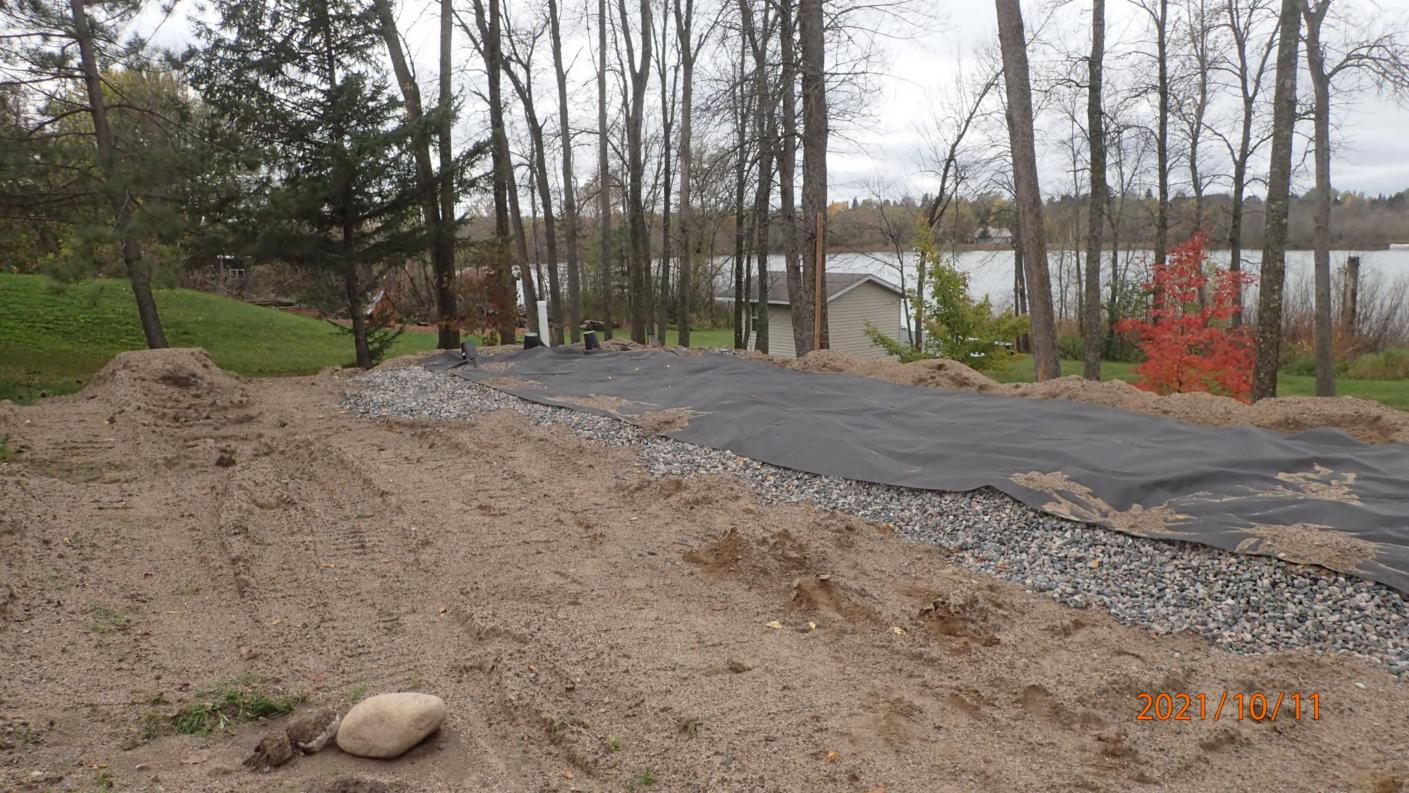

## SUBSURFACE SEWAGE TREATMENT SYSTEM INSPECTION FORM AITKIN COUNTY, MINNESOTA

| Township Hill Lake Date of Inspection                                  | 0     202  <u> </u><br>n <u>  10  25  202  F</u> App. Number <u>46490</u>                |  |  |  |
|------------------------------------------------------------------------|------------------------------------------------------------------------------------------|--|--|--|
| Owner Lucos + Stephance Schoen                                         | Parcel Number 12-1-073960                                                                |  |  |  |
| Project Address 67161 348th Pl.                                        | Installer Dave Large                                                                     |  |  |  |
| City Hill City Zip Code 557                                            | +8 T3 3BR Mound                                                                          |  |  |  |
|                                                                        |                                                                                          |  |  |  |
| New Repair                                                             | DIST. or DROP BOX & TYPE                                                                 |  |  |  |
| SETBACKS:                                                              | TRENCHES, BEDS, OR GRAVELLESS LEACHFIELD:                                                |  |  |  |
| Buildings to tank(s) 16'                                               | Trench/Bed depth                                                                         |  |  |  |
| Buildings to drainfield 67'                                            | Trench/Bed length                                                                        |  |  |  |
| Well(s) 50' or 100' DW: 64' to tank  Lake/Creek/Wetland HillLake: 142' | Trench/Bed bottom width                                                                  |  |  |  |
| Lake/Creek/Welland                                                     | Trench spacing  Drainfield rock below pipe                                               |  |  |  |
| SEPTIC TANKS: New Existing                                             | Size of gravelless pipe                                                                  |  |  |  |
| Number of tanks installed <u>()</u>                                    | Depth of backfill                                                                        |  |  |  |
| Liquid capacity and type 1500 Tacobson                                 | Absorption area: square feet                                                             |  |  |  |
| Type of baffle $\rho$                                                  | lineal feet                                                                              |  |  |  |
| Inspection pipes (1) 6"                                                | MOUNDS:                                                                                  |  |  |  |
| Manholes size 24"                                                      |                                                                                          |  |  |  |
| Manhole to grade Yes V No No                                           | Percent slope <u>/2 // </u><br>Upslope sand width <u>/ / / </u>                          |  |  |  |
|                                                                        | Downslope sand width <u>HO'</u>                                                          |  |  |  |
| PUMPS: New Existing                                                    | Sideslope sand width                                                                     |  |  |  |
| Tank capacity and type 1500 Infiltrator Cx.                            | Drainfield rock below pipe $g''$                                                         |  |  |  |
| Pump manufacturer & model # Zoeller BN98                               | Depth of sand below rock 36"                                                             |  |  |  |
| Horsepower & GPM YZHP 27GPM                                            | Perforation size & spacing 0.25"/36"sp                                                   |  |  |  |
| Feet of head                                                           | Pipe size & spacing $\frac{2''/36''50}{}$ .                                              |  |  |  |
| Gallons per cycle 113 GPC                                              | Dimensions of rock bed $ \dot{\mathcal{D}}' \times \dot{\mathcal{Z}}\dot{\mathcal{Z}}' $ |  |  |  |
| Size of discharge line 2"                                              | Dimensions of sand base 61' × 60'  Final cover 12" Cover over rb; 4" TS                  |  |  |  |
| Type & location of alarm Elec. on tank                                 | Final cover 12" cover over rb; 4"TS                                                      |  |  |  |
| Water meter Event Counter - Time dose                                  | ,                                                                                        |  |  |  |
| DRAWING OF SYSTEM: (include soils)                                     |                                                                                          |  |  |  |
|                                                                        | · · · · · · · · · · · · · · · · · · ·                                                    |  |  |  |
|                                                                        |                                                                                          |  |  |  |
| 11:11                                                                  |                                                                                          |  |  |  |
| this lake                                                              |                                                                                          |  |  |  |
| Lake /                                                                 |                                                                                          |  |  |  |
| P                                                                      |                                                                                          |  |  |  |
|                                                                        | The carry                                                                                |  |  |  |
| 142'                                                                   | May En Source (3)                                                                        |  |  |  |
|                                                                        | Hou / /                                                                                  |  |  |  |
|                                                                        | How see Dw A                                                                             |  |  |  |
|                                                                        | Ga / / m                                                                                 |  |  |  |
| ,                                                                      | Gange                                                                                    |  |  |  |
|                                                                        |                                                                                          |  |  |  |
|                                                                        | 7                                                                                        |  |  |  |
|                                                                        |                                                                                          |  |  |  |
| Inspector's Comments: Time dosed.                                      | /                                                                                        |  |  |  |
| -                                                                      |                                                                                          |  |  |  |
|                                                                        |                                                                                          |  |  |  |
| Inspector's Signature Bryan Hargrave                                   | Installer's Signature                                                                    |  |  |  |
| Rev:1/13 White – County Yello                                          | ow – Applicant Pink - Installer                                                          |  |  |  |