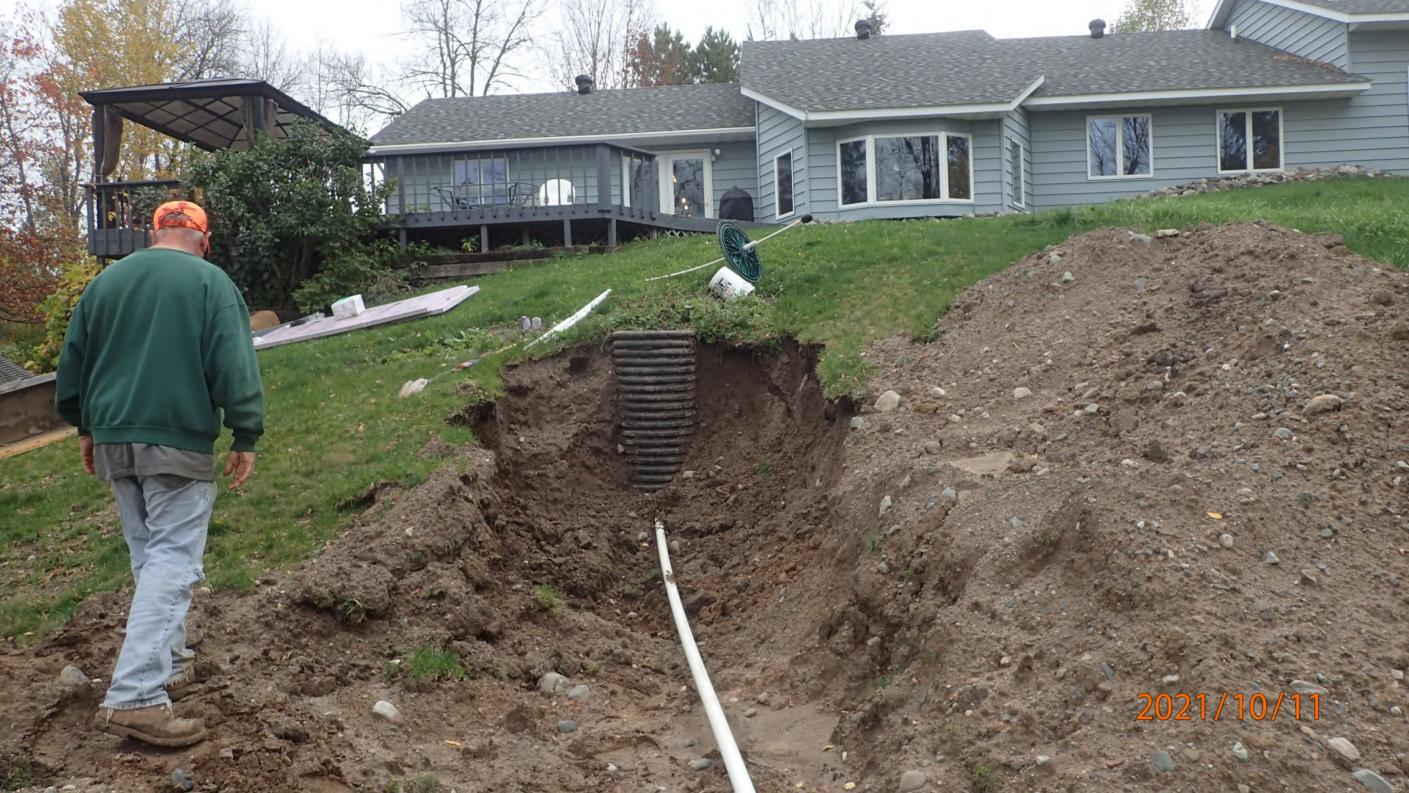

## SUBSURFACE SEWAGE TREATMENT SYSTEM INSPECTION FORM AITKIN COUNTY, MINNESOTA

| Township Hill Lake Date of Inspection                                  | 0     202  <u> </u><br>n <u>  10  25  202  F</u> App. Number <u>46490</u>                |  |  |  |
|------------------------------------------------------------------------|------------------------------------------------------------------------------------------|--|--|--|
| Owner Lucos + Stephance Schoen                                         | Parcel Number 12-1-073960                                                                |  |  |  |
| Project Address 67161 348th Pl.                                        | Installer Dave Large                                                                     |  |  |  |
| City Hill City Zip Code 557                                            | +8 T3 3BR Mound                                                                          |  |  |  |
|                                                                        |                                                                                          |  |  |  |
| New Repair                                                             | DIST. or DROP BOX & TYPE                                                                 |  |  |  |
| SETBACKS:                                                              | TRENCHES, BEDS, OR GRAVELLESS LEACHFIELD:                                                |  |  |  |
| Buildings to tank(s) 16'                                               | Trench/Bed depth                                                                         |  |  |  |
| Buildings to drainfield 67'                                            | Trench/Bed length                                                                        |  |  |  |
| Well(s) 50' or 100' DW: 64' to tank  Lake/Creek/Wetland HillLake: 142' | Trench/Bed bottom width                                                                  |  |  |  |
| Lake/Creek/Welland                                                     | Trench spacing  Drainfield rock below pipe                                               |  |  |  |
| SEPTIC TANKS: New Existing                                             | Size of gravelless pipe                                                                  |  |  |  |
| Number of tanks installed <u>()</u>                                    | Depth of backfill                                                                        |  |  |  |
| Liquid capacity and type 1500 Tacobson                                 | Absorption area: square feet                                                             |  |  |  |
| Type of baffle $\rho$                                                  | lineal feet                                                                              |  |  |  |
| Inspection pipes (1) 6"                                                | MOUNDS:                                                                                  |  |  |  |
| Manholes size 24"                                                      |                                                                                          |  |  |  |
| Manhole to grade Yes V No No                                           | Percent slope <u>/2 // </u><br>Upslope sand width <u>/ / / </u>                          |  |  |  |
|                                                                        | Downslope sand width <u>HO'</u>                                                          |  |  |  |
| PUMPS: New Existing                                                    | Sideslope sand width                                                                     |  |  |  |
| Tank capacity and type 1500 Infiltrator Cx.                            | Drainfield rock below pipe $g''$                                                         |  |  |  |
| Pump manufacturer & model # Zoeller BN98                               | Depth of sand below rock 36"                                                             |  |  |  |
| Horsepower & GPM YZHP 27GPM                                            | Perforation size & spacing 0.25"/36"sp                                                   |  |  |  |
| Feet of head                                                           | Pipe size & spacing $\frac{2''/36''50}{}$ .                                              |  |  |  |
| Gallons per cycle 113 GPC                                              | Dimensions of rock bed $ \dot{\mathcal{D}}' \times \dot{\mathcal{Z}}\dot{\mathcal{Z}}' $ |  |  |  |
| Size of discharge line 2"                                              | Dimensions of sand base 61' × 60'  Final cover 12" Cover over rb; 4" TS                  |  |  |  |
| Type & location of alarm Elec. on tank                                 | Final cover 12" cover over rb; 4"TS                                                      |  |  |  |
| Water meter Event Counter - Time dose                                  | ,                                                                                        |  |  |  |
| DRAWING OF SYSTEM: (include soils)                                     |                                                                                          |  |  |  |
|                                                                        | · · · · · · · · · · · · · · · · · · ·                                                    |  |  |  |
|                                                                        |                                                                                          |  |  |  |
| 11:11                                                                  |                                                                                          |  |  |  |
| this lake                                                              |                                                                                          |  |  |  |
| Lake /                                                                 |                                                                                          |  |  |  |
| P                                                                      |                                                                                          |  |  |  |
|                                                                        | The carry                                                                                |  |  |  |
| 142'                                                                   | May En Source (3)                                                                        |  |  |  |
|                                                                        | Hou / /                                                                                  |  |  |  |
|                                                                        | How see Dw A                                                                             |  |  |  |
|                                                                        | Ga / / m                                                                                 |  |  |  |
| ,                                                                      | Gange                                                                                    |  |  |  |
|                                                                        |                                                                                          |  |  |  |
|                                                                        | 7                                                                                        |  |  |  |
|                                                                        |                                                                                          |  |  |  |
| Inspector's Comments: Time dosed.                                      | /                                                                                        |  |  |  |
| -                                                                      |                                                                                          |  |  |  |
|                                                                        |                                                                                          |  |  |  |
| Inspector's Signature Bryan Hargrave                                   | Installer's Signature                                                                    |  |  |  |
| Rev:1/13 White – County Yello                                          | ow – Applicant Pink - Installer                                                          |  |  |  |