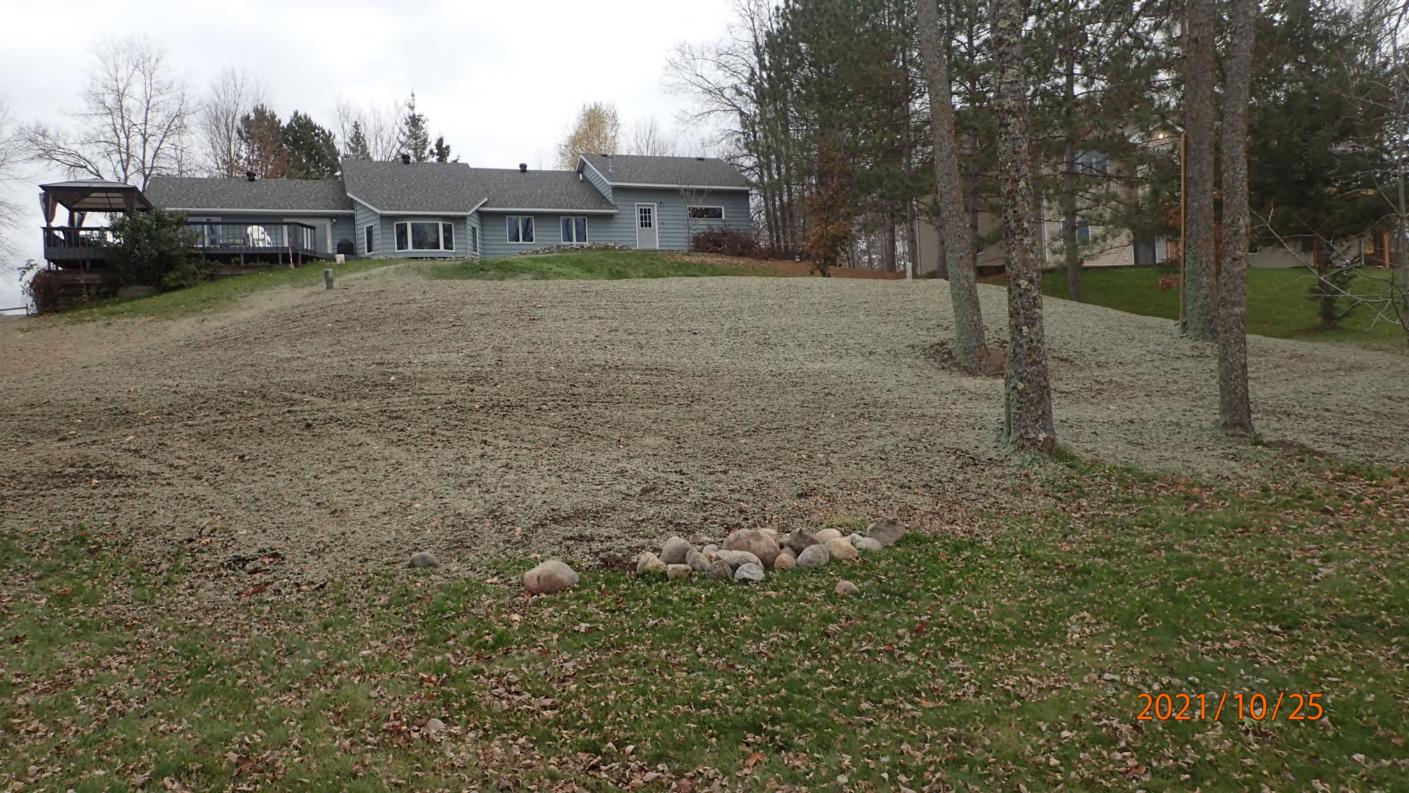

## SUBSURFACE SEWAGE TREATMENT SYSTEM INSPECTION FORM AITKIN COUNTY, MINNESOTA

| Township Hill Lake Date of Inspection                                  | 0     202  <u> </u><br>n <u>  10  25  202  F</u> App. Number <u>46490</u>                |  |  |  |
|------------------------------------------------------------------------|------------------------------------------------------------------------------------------|--|--|--|
| Owner Lucos + Stephance Schoen                                         | Parcel Number 12-1-073960                                                                |  |  |  |
| Project Address 67161 348th Pl.                                        | Installer Dave Large                                                                     |  |  |  |
| City Hill City Zip Code 557                                            | +8 T3 3BR Mound                                                                          |  |  |  |
|                                                                        |                                                                                          |  |  |  |
| New Repair                                                             | DIST. or DROP BOX & TYPE                                                                 |  |  |  |
| SETBACKS:                                                              | TRENCHES, BEDS, OR GRAVELLESS LEACHFIELD:                                                |  |  |  |
| Buildings to tank(s) 16'                                               | Trench/Bed depth                                                                         |  |  |  |
| Buildings to drainfield 67'                                            | Trench/Bed length                                                                        |  |  |  |
| Well(s) 50' or 100' DW: 64' to tank  Lake/Creek/Wetland HillLake: 142' | Trench/Bed bottom width                                                                  |  |  |  |
| Lake/Creek/Welland                                                     | Trench spacing  Drainfield rock below pipe                                               |  |  |  |
| SEPTIC TANKS: New Existing                                             | Size of gravelless pipe                                                                  |  |  |  |
| Number of tanks installed <u>()</u>                                    | Depth of backfill                                                                        |  |  |  |
| Liquid capacity and type 1500 Tacobson                                 | Absorption area: square feet                                                             |  |  |  |
| Type of baffle $\rho$                                                  | lineal feet                                                                              |  |  |  |
| Inspection pipes (1) 6"                                                | MOUNDS:                                                                                  |  |  |  |
| Manholes size 24"                                                      |                                                                                          |  |  |  |
| Manhole to grade Yes V No No                                           | Percent slope <u>/2 // </u><br>Upslope sand width <u>/ / / </u>                          |  |  |  |
|                                                                        | Downslope sand width <u>HO'</u>                                                          |  |  |  |
| PUMPS: New Existing                                                    | Sideslope sand width                                                                     |  |  |  |
| Tank capacity and type 1500 Infiltrator Cx.                            | Drainfield rock below pipe $g''$                                                         |  |  |  |
| Pump manufacturer & model # Zoeller BN98                               | Depth of sand below rock 36"                                                             |  |  |  |
| Horsepower & GPM YZHP 27GPM                                            | Perforation size & spacing 0.25"/36"sp                                                   |  |  |  |
| Feet of head                                                           | Pipe size & spacing $\frac{2''/36''50}{}$ .                                              |  |  |  |
| Gallons per cycle 113 GPC                                              | Dimensions of rock bed $ \dot{\mathcal{D}}' \times \dot{\mathcal{Z}}\dot{\mathcal{Z}}' $ |  |  |  |
| Size of discharge line 2"                                              | Dimensions of sand base 61' × 60'  Final cover 12" Cover over rb; 4" TS                  |  |  |  |
| Type & location of alarm Elec. on tank                                 | Final cover 12" cover over rb; 4"TS                                                      |  |  |  |
| Water meter Event Counter - Time dose                                  | ,                                                                                        |  |  |  |
| DRAWING OF SYSTEM: (include soils)                                     |                                                                                          |  |  |  |
|                                                                        | · · · · · · · · · · · · · · · · · · ·                                                    |  |  |  |
|                                                                        |                                                                                          |  |  |  |
| 11:11                                                                  |                                                                                          |  |  |  |
| this lake                                                              |                                                                                          |  |  |  |
| Lake /                                                                 |                                                                                          |  |  |  |
| P                                                                      |                                                                                          |  |  |  |
|                                                                        | The carry                                                                                |  |  |  |
| 142'                                                                   | May En Source (3)                                                                        |  |  |  |
|                                                                        | Hou / /                                                                                  |  |  |  |
|                                                                        | How see Dw A                                                                             |  |  |  |
|                                                                        | Ga / / m                                                                                 |  |  |  |
| ,                                                                      | Gange                                                                                    |  |  |  |
|                                                                        |                                                                                          |  |  |  |
|                                                                        | 7                                                                                        |  |  |  |
|                                                                        |                                                                                          |  |  |  |
| Inspector's Comments: Time dosed.                                      | /                                                                                        |  |  |  |
| -                                                                      |                                                                                          |  |  |  |
|                                                                        |                                                                                          |  |  |  |
| Inspector's Signature Bryan Hargrave                                   | Installer's Signature                                                                    |  |  |  |
| Rev:1/13 White – County Yello                                          | ow – Applicant Pink - Installer                                                          |  |  |  |