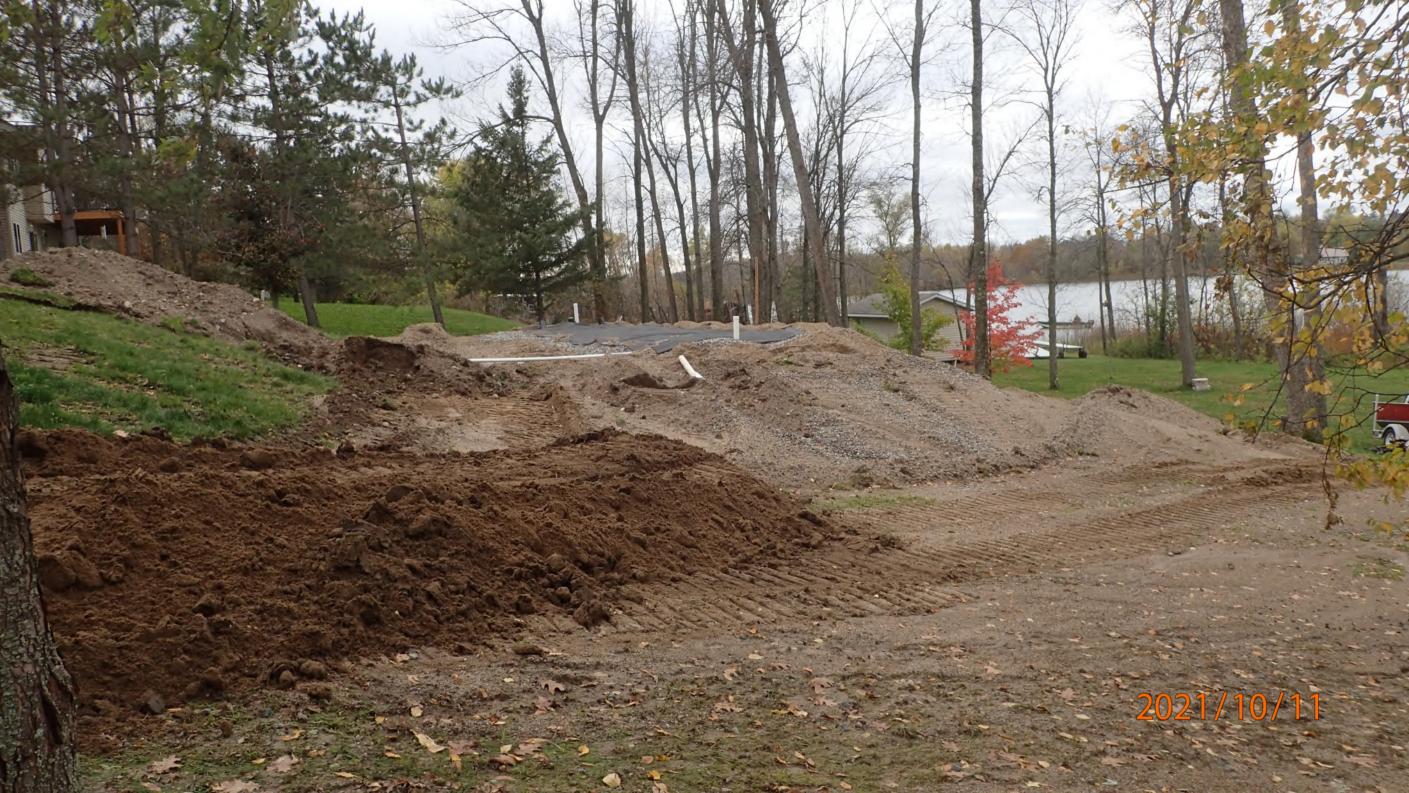

## SUBSURFACE SEWAGE TREATMENT SYSTEM INSPECTION FORM AITKIN COUNTY, MINNESOTA

| Township Hill Lake Date of Inspection                                  | 0     202  <u> </u><br>n <u>  10  25  202  F</u> App. Number <u>46490</u>                |  |  |  |
|------------------------------------------------------------------------|------------------------------------------------------------------------------------------|--|--|--|
| Owner Lucos + Stephance Schoen                                         | Parcel Number 12-1-073960                                                                |  |  |  |
| Project Address 67161 348th Pl.                                        | Installer Dave Large                                                                     |  |  |  |
| City Hill City Zip Code 557                                            | +8 T3 3BR Mound                                                                          |  |  |  |
|                                                                        |                                                                                          |  |  |  |
| New Repair                                                             | DIST. or DROP BOX & TYPE                                                                 |  |  |  |
| SETBACKS:                                                              | TRENCHES, BEDS, OR GRAVELLESS LEACHFIELD:                                                |  |  |  |
| Buildings to tank(s) 16'                                               | Trench/Bed depth                                                                         |  |  |  |
| Buildings to drainfield 67'                                            | Trench/Bed length                                                                        |  |  |  |
| Well(s) 50' or 100' DW: 64' to tank  Lake/Creek/Wetland HillLake: 142' | Trench/Bed bottom width                                                                  |  |  |  |
| Lake/Creek/Welland                                                     | Trench spacing  Drainfield rock below pipe                                               |  |  |  |
| SEPTIC TANKS: New Existing                                             | Size of gravelless pipe                                                                  |  |  |  |
| Number of tanks installed <u>()</u>                                    | Depth of backfill                                                                        |  |  |  |
| Liquid capacity and type 1500 Tacobson                                 | Absorption area: square feet                                                             |  |  |  |
| Type of baffle $\rho$                                                  | lineal feet                                                                              |  |  |  |
| Inspection pipes (1) 6"                                                | MOUNDS:                                                                                  |  |  |  |
| Manholes size 24"                                                      |                                                                                          |  |  |  |
| Manhole to grade Yes V No No                                           | Percent slope <u>/2 // </u><br>Upslope sand width <u>/ / / </u>                          |  |  |  |
|                                                                        | Downslope sand width <u>HO'</u>                                                          |  |  |  |
| PUMPS: New Existing                                                    | Sideslope sand width                                                                     |  |  |  |
| Tank capacity and type 1500 Infiltrator Cx.                            | Drainfield rock below pipe $g''$                                                         |  |  |  |
| Pump manufacturer & model # Zoeller BN98                               | Depth of sand below rock 36"                                                             |  |  |  |
| Horsepower & GPM YZHP 27GPM                                            | Perforation size & spacing 0.25"/36"sp                                                   |  |  |  |
| Feet of head                                                           | Pipe size & spacing $\frac{2''/36''50}{}$ .                                              |  |  |  |
| Gallons per cycle 113 GPC                                              | Dimensions of rock bed $ \dot{\mathcal{D}}' \times \dot{\mathcal{Z}}\dot{\mathcal{Z}}' $ |  |  |  |
| Size of discharge line 2"                                              | Dimensions of sand base 61' × 60'  Final cover 12" Cover over rb; 4" TS                  |  |  |  |
| Type & location of alarm Elec. on tank                                 | Final cover 12" cover over rb; 4"TS                                                      |  |  |  |
| Water meter Event Counter - Time dose                                  | ,                                                                                        |  |  |  |
| DRAWING OF SYSTEM: (include soils)                                     |                                                                                          |  |  |  |
|                                                                        | · · · · · · · · · · · · · · · · · · ·                                                    |  |  |  |
|                                                                        |                                                                                          |  |  |  |
| 11:11                                                                  |                                                                                          |  |  |  |
| this lake                                                              |                                                                                          |  |  |  |
| Lake /                                                                 |                                                                                          |  |  |  |
| P                                                                      |                                                                                          |  |  |  |
|                                                                        | The carry                                                                                |  |  |  |
| 142'                                                                   | May En Source (3)                                                                        |  |  |  |
|                                                                        | Hou / /                                                                                  |  |  |  |
|                                                                        | How see Dw A                                                                             |  |  |  |
|                                                                        | Ga / / m                                                                                 |  |  |  |
| ,                                                                      | Gange                                                                                    |  |  |  |
|                                                                        |                                                                                          |  |  |  |
|                                                                        | 7                                                                                        |  |  |  |
|                                                                        |                                                                                          |  |  |  |
| Inspector's Comments: Time dosed.                                      | /                                                                                        |  |  |  |
| -                                                                      |                                                                                          |  |  |  |
|                                                                        |                                                                                          |  |  |  |
| Inspector's Signature Bryan Hargrave                                   | Installer's Signature                                                                    |  |  |  |
| Rev:1/13 White – County Yello                                          | ow – Applicant Pink - Installer                                                          |  |  |  |