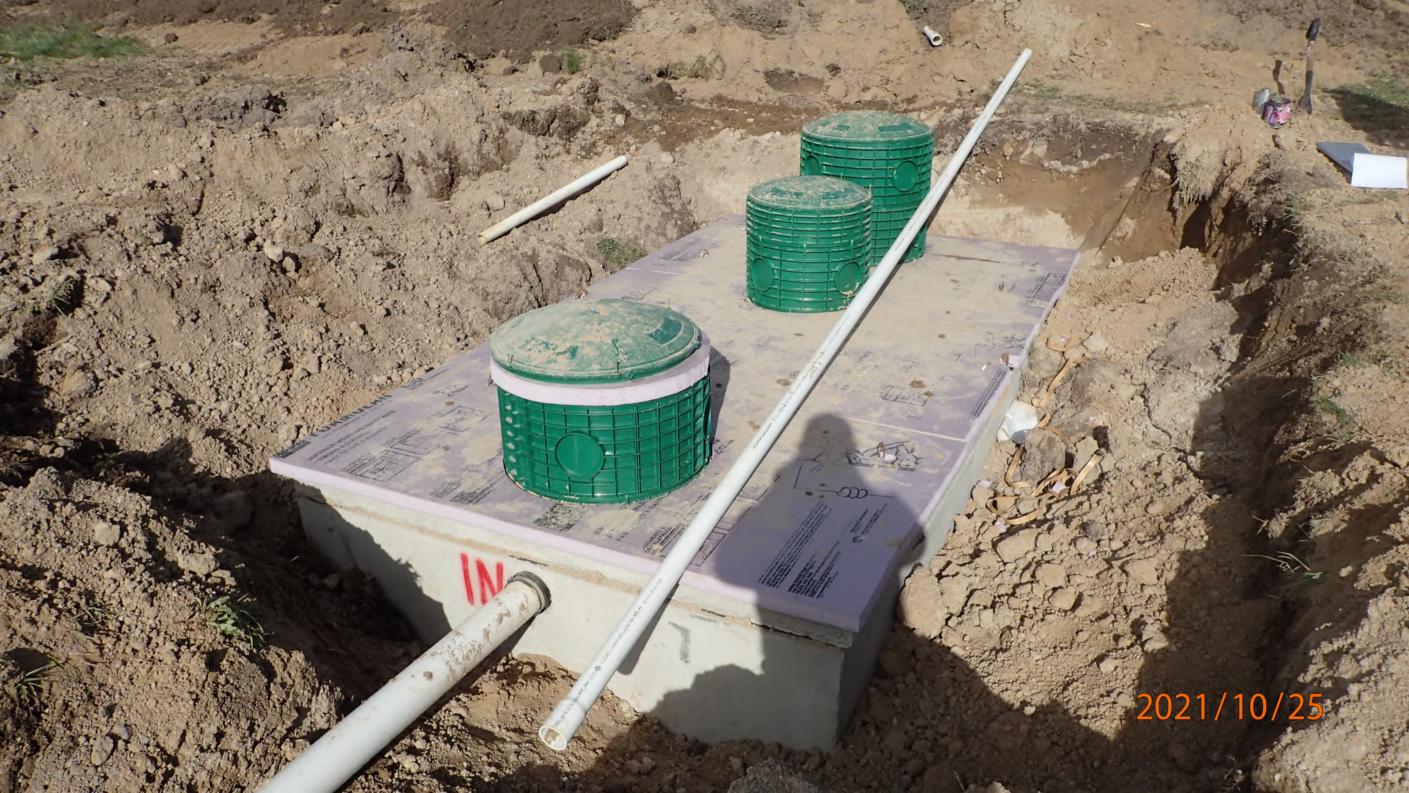

| SUBSURFACE SEWAGE TREATMENT SYSTEM INSPECTION FORM<br>AITKIN COUNTY, MINNESOTA |                                                                                                                                             |  |
|--------------------------------------------------------------------------------|---------------------------------------------------------------------------------------------------------------------------------------------|--|
| Township Macy Le. Date of                                                      | 10/25/2021 I<br>Inspection <u>11/2/2021 F</u> App. Number <u>46437</u>                                                                      |  |
|                                                                                | Parcel Number _20-0-011700                                                                                                                  |  |
| Project Address 62968 Osprey Ave                                               |                                                                                                                                             |  |
| City _Swatara Zip Cod                                                          |                                                                                                                                             |  |
| New Repair                                                                     | DIST. or DROP BOX & TYPE                                                                                                                    |  |
| SETBACKS:                                                                      | TRENCHES, BEDS, OR GRAVELLESS LEACHFIELD:                                                                                                   |  |
| Buildings to tank(s) _24'                                                      | Trench/Bed depth /                                                                                                                          |  |
| Buildings to drainfield <u>42'</u>                                             |                                                                                                                                             |  |
| Well(s) 50' or 100' <u></u> <i> </i>                                           | Trench/Bed bottom w <u>idth</u>                                                                                                             |  |
| Lake/Creek/Wetland                                                             | Trench spacing                                                                                                                              |  |
|                                                                                | Drainfield rock below pipe                                                                                                                  |  |
| SEPTIC TANKS: New Existing_                                                    | Size of gravelless pipe                                                                                                                     |  |
| Number of tanks installed (1) 16.50 Tac C                                      |                                                                                                                                             |  |
| Liquid capacity and type 1/20 part comb                                        |                                                                                                                                             |  |
| Type of baffle Plastic                                                         | lineal feet                                                                                                                                 |  |
| Inspection pipes                                                               | MOUNDS:                                                                                                                                     |  |
| Manholes size 24"                                                              | Percent slope _ <i></i>                                                                                                                     |  |
| Manhole to grade Yes 🖌 No                                                      | Upslope sand width <u>6</u>                                                                                                                 |  |
|                                                                                | Downslope sand width <u>17'</u>                                                                                                             |  |
| PUMPS: New Existing                                                            |                                                                                                                                             |  |
| Tank capacity and type <u>533 part</u>                                         | <br>Drainfield rock below pipe <u>9 ″</u>                                                                                                   |  |
| Pump manufacturer & model # Zeeller BN                                         |                                                                                                                                             |  |
| Horsepower & GPM 1/2 HP 270                                                    | /                                                                                                                                           |  |
| Feet of head <u>14</u>                                                         | Pipe size & spacing 2"/36" sp                                                                                                               |  |
| Gallons per cycle 113 GPC                                                      | Dimensions of rock bed <u>/0' × 38'</u>                                                                                                     |  |
| Size of discharge line _2"                                                     | Dimensions of sand base <u>33' x 5</u> 8'                                                                                                   |  |
| Type & location of alarm <u>Elec. on tark</u>                                  |                                                                                                                                             |  |
| Water meter                                                                    |                                                                                                                                             |  |
| DRAWING OF SYSTEM: (include soils)                                             | 50.1<br>A 0-7" 104×3/2 FSL 0-570cf No iedox w/; 25"<br>E 7-15" 104×5/3 FSL 5-1090 cf<br>E/3 15"20"104×114 L 5-1090cf<br>B+ 20-264184/24/4 L |  |
| No Prop. lines<br>Wi 100' of installation.                                     | 52'BDW                                                                                                                                      |  |
| House<br>3BR                                                                   | Garage                                                                                                                                      |  |
| inspector's Comments: <u>24 ליי</u> 33 .                                       |                                                                                                                                             |  |
|                                                                                |                                                                                                                                             |  |
| Inspector's Signature Bryan Hargrave                                           | Installer's Signature                                                                                                                       |  |
| Rev:1/13 White – Count                                                         |                                                                                                                                             |  |