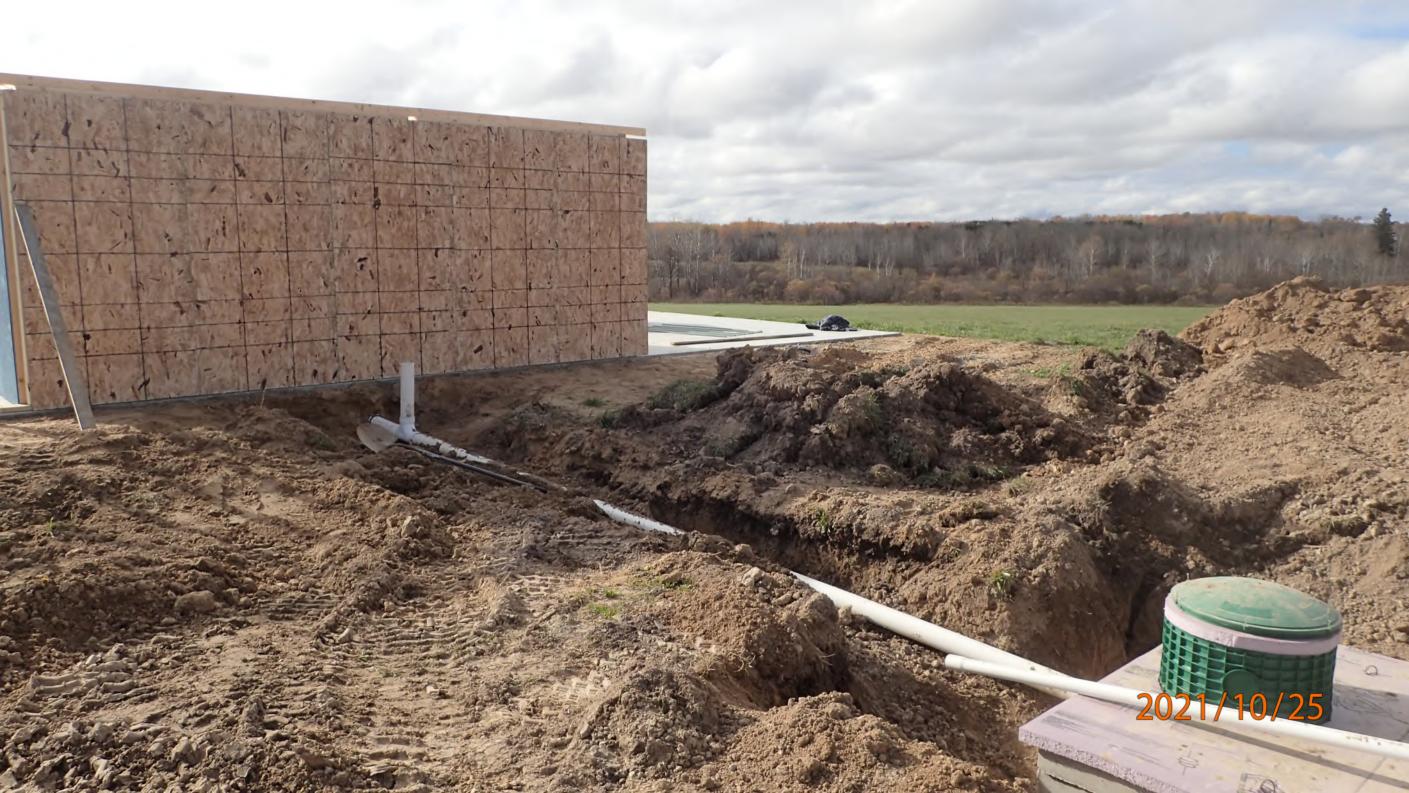

| SUBSURFACE SEWAGE TREATMENT SYSTEM INSPECTION FORM<br>AITKIN COUNTY, MINNESOTA |                                                                                                                                             |  |
|--------------------------------------------------------------------------------|---------------------------------------------------------------------------------------------------------------------------------------------|--|
| Township Macy Le. Date of                                                      | 10/25/2021 I<br>Inspection <u>11/2/2021 F</u> App. Number <u>46437</u>                                                                      |  |
|                                                                                | Parcel Number _20-0-011700                                                                                                                  |  |
| Project Address 62968 Osprey Ave                                               |                                                                                                                                             |  |
| City _Swatara Zip Cod                                                          |                                                                                                                                             |  |
| New Repair                                                                     | DIST. or DROP BOX & TYPE                                                                                                                    |  |
| SETBACKS:                                                                      | TRENCHES, BEDS, OR GRAVELLESS LEACHFIELD:                                                                                                   |  |
| Buildings to tank(s) _24'                                                      | Trench/Bed depth /                                                                                                                          |  |
| Buildings to drainfield <u>42'</u>                                             |                                                                                                                                             |  |
| Well(s) 50' or 100' <u></u> <i> </i>                                           | Trench/Bed bottom w <u>idth</u>                                                                                                             |  |
| Lake/Creek/Wetland                                                             | Trench spacing                                                                                                                              |  |
|                                                                                | Drainfield rock below pipe                                                                                                                  |  |
| SEPTIC TANKS: New Existing_                                                    | Size of gravelless pipe                                                                                                                     |  |
| Number of tanks installed (1) 16.50 Tac C                                      |                                                                                                                                             |  |
| Liquid capacity and type 1/20 part comb                                        |                                                                                                                                             |  |
| Type of baffle Plastic                                                         | lineal feet                                                                                                                                 |  |
| Inspection pipes                                                               | MOUNDS:                                                                                                                                     |  |
| Manholes size 24"                                                              | Percent slope _ <i></i>                                                                                                                     |  |
| Manhole to grade Yes 🖌 No                                                      | Upslope sand width <u>6</u>                                                                                                                 |  |
|                                                                                | Downslope sand width <u>17'</u>                                                                                                             |  |
| PUMPS: New Existing                                                            |                                                                                                                                             |  |
| Tank capacity and type <u>533 part</u>                                         | <br>Drainfield rock below pipe <u>9 ″</u>                                                                                                   |  |
| Pump manufacturer & model # Zeeller BN                                         |                                                                                                                                             |  |
| Horsepower & GPM 1/2 HP 270                                                    | /                                                                                                                                           |  |
| Feet of head <u>14</u>                                                         | Pipe size & spacing 2"/36" sp                                                                                                               |  |
| Gallons per cycle 113 GPC                                                      | Dimensions of rock bed <u>/0' × 38'</u>                                                                                                     |  |
| Size of discharge line _2"                                                     | Dimensions of sand base <u>33' x 5</u> 8'                                                                                                   |  |
| Type & location of alarm <u>Elec. on tark</u>                                  |                                                                                                                                             |  |
| Water meter                                                                    |                                                                                                                                             |  |
| DRAWING OF SYSTEM: (include soils)                                             | 50.1<br>A 0-7" 104×3/2 FSL 0-570cf No iedox w/; 25"<br>E 7-15" 104×5/3 FSL 5-1090 cf<br>E/3 15"20"104×114 L 5-1090cf<br>B+ 20-264184/24/4 L |  |
| No Prop. lines<br>Wi 100' of installation.                                     | 52'BDW                                                                                                                                      |  |
| House<br>3BR                                                                   | Garage                                                                                                                                      |  |
| inspector's Comments: <u>24 ליי</u> 33 .                                       |                                                                                                                                             |  |
|                                                                                |                                                                                                                                             |  |
| Inspector's Signature Bryan Hargrave                                           | Installer's Signature                                                                                                                       |  |
| Rev:1/13 White – Count                                                         |                                                                                                                                             |  |