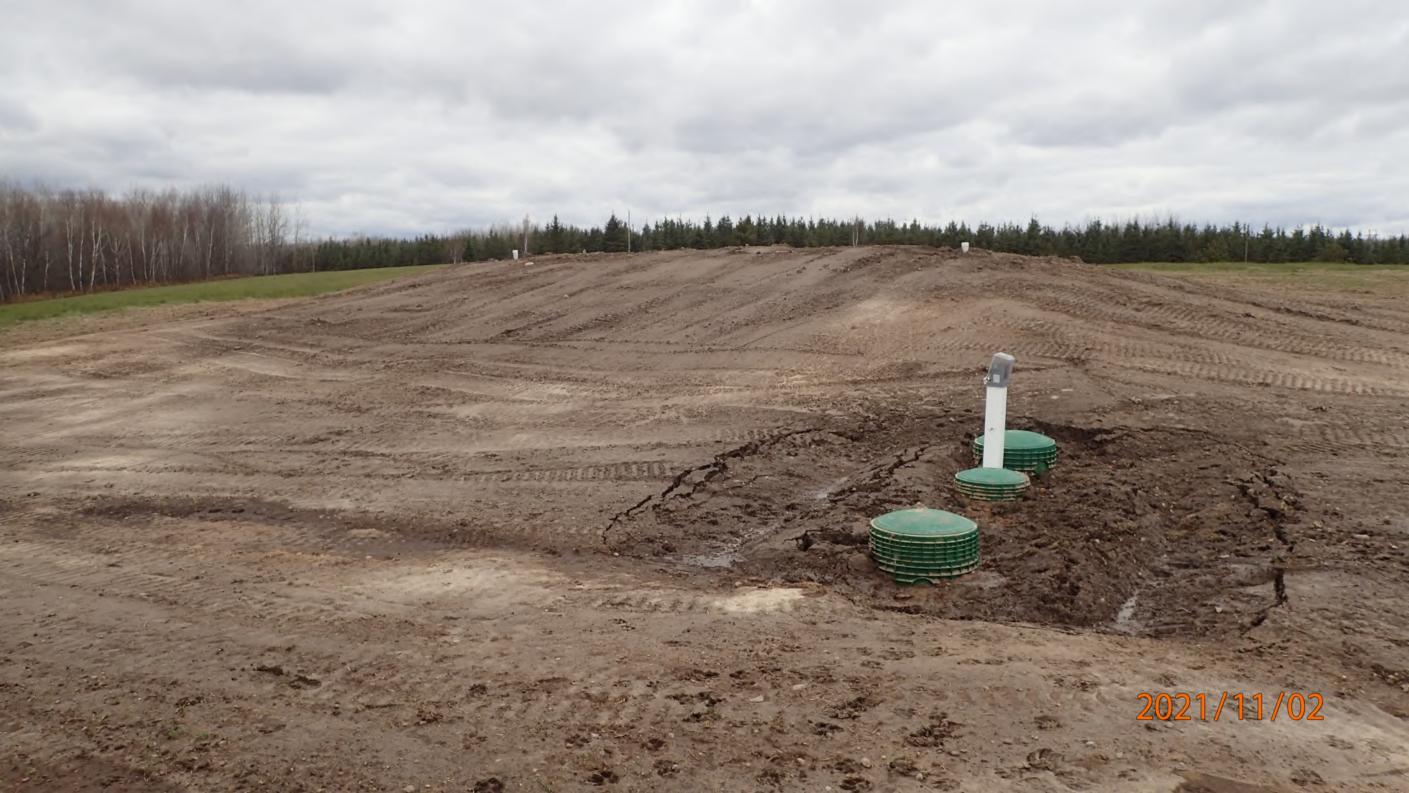

| SUBSURFACE SEWAGE TREATMENT SYSTEM INSPECTION FORM<br>AITKIN COUNTY, MINNESOTA |                                                                                                                                             |  |
|--------------------------------------------------------------------------------|---------------------------------------------------------------------------------------------------------------------------------------------|--|
| Township Macy Le. Date of                                                      | 10/25/2021 I<br>Inspection <u>11/2/2021 F</u> App. Number <u>46437</u>                                                                      |  |
|                                                                                | Parcel Number _20-0-011700                                                                                                                  |  |
| Project Address 62968 Osprey Ave                                               |                                                                                                                                             |  |
| City _Swatara Zip Cod                                                          |                                                                                                                                             |  |
| New Repair                                                                     | DIST. or DROP BOX & TYPE                                                                                                                    |  |
| SETBACKS:                                                                      | TRENCHES, BEDS, OR GRAVELLESS LEACHFIELD:                                                                                                   |  |
| Buildings to tank(s) _24'                                                      | Trench/Bed depth /                                                                                                                          |  |
| Buildings to drainfield <u>42'</u>                                             |                                                                                                                                             |  |
| Well(s) 50' or 100' <u></u> <i> </i>                                           | Trench/Bed bottom w <u>idth</u>                                                                                                             |  |
| Lake/Creek/Wetland                                                             | Trench spacing                                                                                                                              |  |
|                                                                                | Drainfield rock below pipe                                                                                                                  |  |
| SEPTIC TANKS: New Existing_                                                    | Size of gravelless pipe                                                                                                                     |  |
| Number of tanks installed (1) 16.50 Tac C                                      |                                                                                                                                             |  |
| Liquid capacity and type 1/20 part comb                                        |                                                                                                                                             |  |
| Type of baffle Plastic                                                         | lineal feet                                                                                                                                 |  |
| Inspection pipes                                                               | MOUNDS:                                                                                                                                     |  |
| Manholes size 24"                                                              | Percent slope _ <i></i>                                                                                                                     |  |
| Manhole to grade Yes 🖌 No                                                      | Upslope sand width <u>6</u>                                                                                                                 |  |
|                                                                                | Downslope sand width <u>17'</u>                                                                                                             |  |
| PUMPS: New Existing                                                            |                                                                                                                                             |  |
| Tank capacity and type <u>533 part</u>                                         | <br>Drainfield rock below pipe <u>9 ″</u>                                                                                                   |  |
| Pump manufacturer & model # Zeeller BN                                         |                                                                                                                                             |  |
| Horsepower & GPM 1/2 HP 270                                                    | /                                                                                                                                           |  |
| Feet of head <u>14</u>                                                         | Pipe size & spacing 2"/36" sp                                                                                                               |  |
| Gallons per cycle 113 GPC                                                      | Dimensions of rock bed <u>/0' × 38'</u>                                                                                                     |  |
| Size of discharge line _2"                                                     | Dimensions of sand base <u>33' x 5</u> 8'                                                                                                   |  |
| Type & location of alarm <u>Elec. on tark</u>                                  |                                                                                                                                             |  |
| Water meter                                                                    |                                                                                                                                             |  |
| DRAWING OF SYSTEM: (include soils)                                             | 50.1<br>A 0-7" 104×3/2 FSL 0-570cf No iedox w/; 25"<br>E 7-15" 104×5/3 FSL 5-1090 cf<br>E/3 15"20"104×114 L 5-1090cf<br>B+ 20-264184/24/4 L |  |
| No Prop. lines<br>Wi 100' of installation.                                     | 52'BDW                                                                                                                                      |  |
| House<br>3BR                                                                   | Garage                                                                                                                                      |  |
| inspector's Comments: <u>24 ליי</u> 33 .                                       |                                                                                                                                             |  |
|                                                                                |                                                                                                                                             |  |
| Inspector's Signature Bryan Hargrave                                           | Installer's Signature                                                                                                                       |  |
| Rev:1/13 White – Count                                                         |                                                                                                                                             |  |