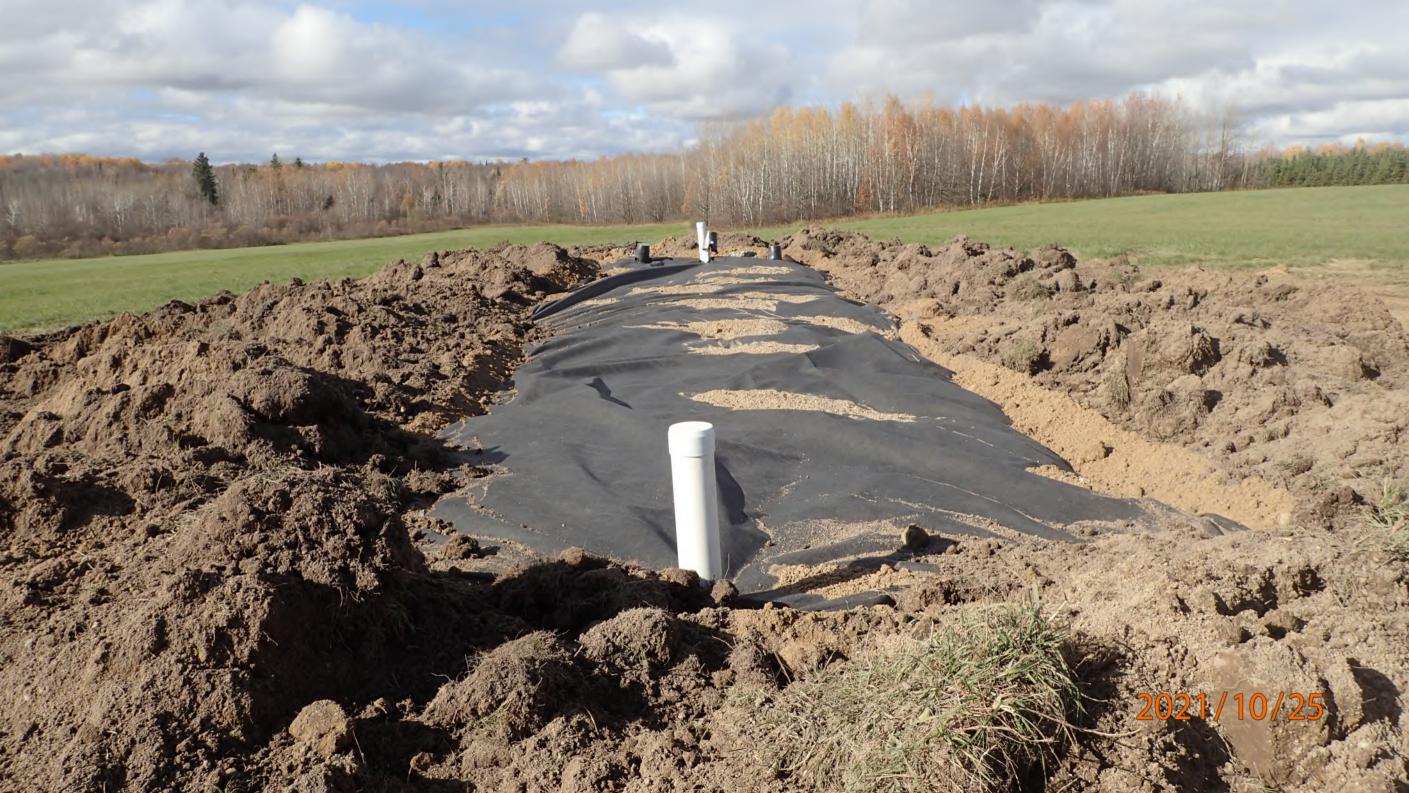

| SUBSURFACE SEWAGE TREATMENT SYSTEM INSPECTION FORM<br>AITKIN COUNTY, MINNESOTA |                                                                                                                                             |  |
|--------------------------------------------------------------------------------|---------------------------------------------------------------------------------------------------------------------------------------------|--|
| Township Macy Le. Date of                                                      | 10/25/2021 I<br>Inspection <u>11/2/2021 F</u> App. Number <u>46437</u>                                                                      |  |
|                                                                                | Parcel Number _20-0-011700                                                                                                                  |  |
| Project Address 62968 Osprey Ave                                               |                                                                                                                                             |  |
| City _Swatara Zip Cod                                                          |                                                                                                                                             |  |
| New Repair                                                                     | DIST. or DROP BOX & TYPE                                                                                                                    |  |
| SETBACKS:                                                                      | TRENCHES, BEDS, OR GRAVELLESS LEACHFIELD:                                                                                                   |  |
| Buildings to tank(s) _24'                                                      | Trench/Bed depth /                                                                                                                          |  |
| Buildings to drainfield <u>42'</u>                                             |                                                                                                                                             |  |
| Well(s) 50' or 100' <u></u> <i> </i>                                           | Trench/Bed bottom w <u>idth</u>                                                                                                             |  |
| Lake/Creek/Wetland                                                             | Trench spacing                                                                                                                              |  |
|                                                                                | Drainfield rock below pipe                                                                                                                  |  |
| SEPTIC TANKS: New Existing_                                                    | Size of gravelless pipe                                                                                                                     |  |
| Number of tanks installed (1) 16.50 Tac C                                      |                                                                                                                                             |  |
| Liquid capacity and type 1/20 part comb                                        |                                                                                                                                             |  |
| Type of baffle Plastic                                                         | lineal feet                                                                                                                                 |  |
| Inspection pipes                                                               | MOUNDS:                                                                                                                                     |  |
| Manholes size 24"                                                              | Percent slope _ <i></i>                                                                                                                     |  |
| Manhole to grade Yes 🖌 No                                                      | Upslope sand width <u>6</u>                                                                                                                 |  |
|                                                                                | Downslope sand width <u>17'</u>                                                                                                             |  |
| PUMPS: New Existing                                                            |                                                                                                                                             |  |
| Tank capacity and type <u>533 part</u>                                         | <br>Drainfield rock below pipe <u>9 ″</u>                                                                                                   |  |
| Pump manufacturer & model # Zeeller BN                                         |                                                                                                                                             |  |
| Horsepower & GPM 1/2 HP 270                                                    | /                                                                                                                                           |  |
| Feet of head <u>14</u>                                                         | Pipe size & spacing 2"/36" sp                                                                                                               |  |
| Gallons per cycle 113 GPC                                                      | Dimensions of rock bed <u>/0' × 38'</u>                                                                                                     |  |
| Size of discharge line _2"                                                     | Dimensions of sand base <u>33' x 5</u> 8'                                                                                                   |  |
| Type & location of alarm <u>Elec. on tark</u>                                  |                                                                                                                                             |  |
| Water meter                                                                    |                                                                                                                                             |  |
| DRAWING OF SYSTEM: (include soils)                                             | 50.1<br>A 0-7" 104×3/2 FSL 0-570cf No iedox w/; 25"<br>E 7-15" 104×5/3 FSL 5-1090 cf<br>E/3 15"20"104×114 L 5-1090cf<br>B+ 20-264184/24/4 L |  |
| No Prop. lines<br>Wi 100' of installation.                                     | 52'BDW                                                                                                                                      |  |
| House<br>3BR                                                                   | Garage                                                                                                                                      |  |
| inspector's Comments: <u>24 ליי</u> 33 .                                       |                                                                                                                                             |  |
|                                                                                |                                                                                                                                             |  |
| Inspector's Signature Bryan Hargrave                                           | Installer's Signature                                                                                                                       |  |
| Rev:1/13 White – Count                                                         |                                                                                                                                             |  |