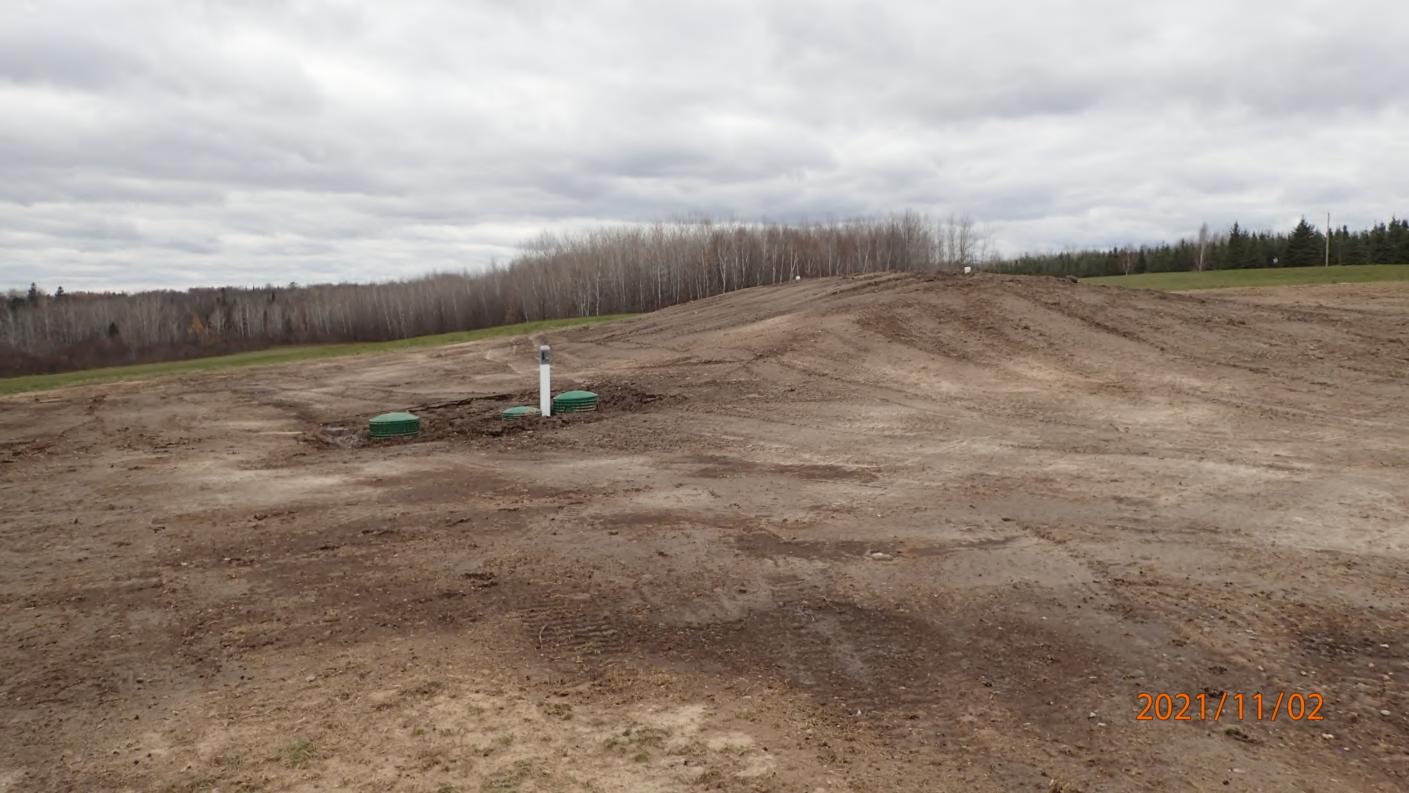

| SUBSURFACE SEWAGE TREATMENT SYSTEM INSPECTION FORM<br>AITKIN COUNTY, MINNESOTA |                                                                                                                                             |  |
|--------------------------------------------------------------------------------|---------------------------------------------------------------------------------------------------------------------------------------------|--|
| Township Macy Le. Date of                                                      | 10/25/2021 I<br>Inspection <u>11/2/2021 F</u> App. Number <u>46437</u>                                                                      |  |
|                                                                                | Parcel Number _20-0-011700                                                                                                                  |  |
| Project Address 62968 Osprey Ave                                               |                                                                                                                                             |  |
| City _Swatara Zip Cod                                                          |                                                                                                                                             |  |
| New Repair                                                                     | DIST. or DROP BOX & TYPE                                                                                                                    |  |
| SETBACKS:                                                                      | TRENCHES, BEDS, OR GRAVELLESS LEACHFIELD:                                                                                                   |  |
| Buildings to tank(s) _24'                                                      | Trench/Bed depth /                                                                                                                          |  |
| Buildings to drainfield <u>42'</u>                                             |                                                                                                                                             |  |
| Well(s) 50' or 100' <u></u> <i> </i>                                           | Trench/Bed bottom w <u>idth</u>                                                                                                             |  |
| Lake/Creek/Wetland                                                             | Trench spacing                                                                                                                              |  |
|                                                                                | Drainfield rock below pipe                                                                                                                  |  |
| SEPTIC TANKS: New Existing_                                                    | Size of gravelless pipe                                                                                                                     |  |
| Number of tanks installed (1) 16.50 Tac C                                      |                                                                                                                                             |  |
| Liquid capacity and type 1/20 part comb                                        |                                                                                                                                             |  |
| Type of baffle Plastic                                                         | lineal feet                                                                                                                                 |  |
| Inspection pipes                                                               | MOUNDS:                                                                                                                                     |  |
| Manholes size 24"                                                              | Percent slope _ <i></i>                                                                                                                     |  |
| Manhole to grade Yes 🖌 No                                                      | Upslope sand width <u>6</u>                                                                                                                 |  |
|                                                                                | Downslope sand width <u>17'</u>                                                                                                             |  |
| PUMPS: New Existing                                                            |                                                                                                                                             |  |
| Tank capacity and type <u>533 part</u>                                         | <br>Drainfield rock below pipe <u>9 ″</u>                                                                                                   |  |
| Pump manufacturer & model # Zeeller BN                                         |                                                                                                                                             |  |
| Horsepower & GPM 1/2 HP 270                                                    | /                                                                                                                                           |  |
| Feet of head <u>14</u>                                                         | Pipe size & spacing 2"/36" sp                                                                                                               |  |
| Gallons per cycle 113 GPC                                                      | Dimensions of rock bed <u>/0' × 38'</u>                                                                                                     |  |
| Size of discharge line _2"                                                     | Dimensions of sand base <u>33' x 5</u> 8'                                                                                                   |  |
| Type & location of alarm <u>Elec. on tark</u>                                  |                                                                                                                                             |  |
| Water meter                                                                    |                                                                                                                                             |  |
| DRAWING OF SYSTEM: (include soils)                                             | 50.1<br>A 0-7" 104×3/2 FSL 0-570cf No iedox w/; 25"<br>E 7-15" 104×5/3 FSL 5-1090 cf<br>E/3 15"20"104×114 L 5-1090cf<br>B+ 20-264184/24/4 L |  |
| No Prop. lines<br>Wi 100' of installation.                                     | 52'BDW                                                                                                                                      |  |
| House<br>3BR                                                                   | Garage                                                                                                                                      |  |
| inspector's Comments: <u>24 ליי</u> 33 .                                       |                                                                                                                                             |  |
|                                                                                |                                                                                                                                             |  |
| Inspector's Signature Bryan Hargrave                                           | Installer's Signature                                                                                                                       |  |
| Rev:1/13 White – Count                                                         |                                                                                                                                             |  |