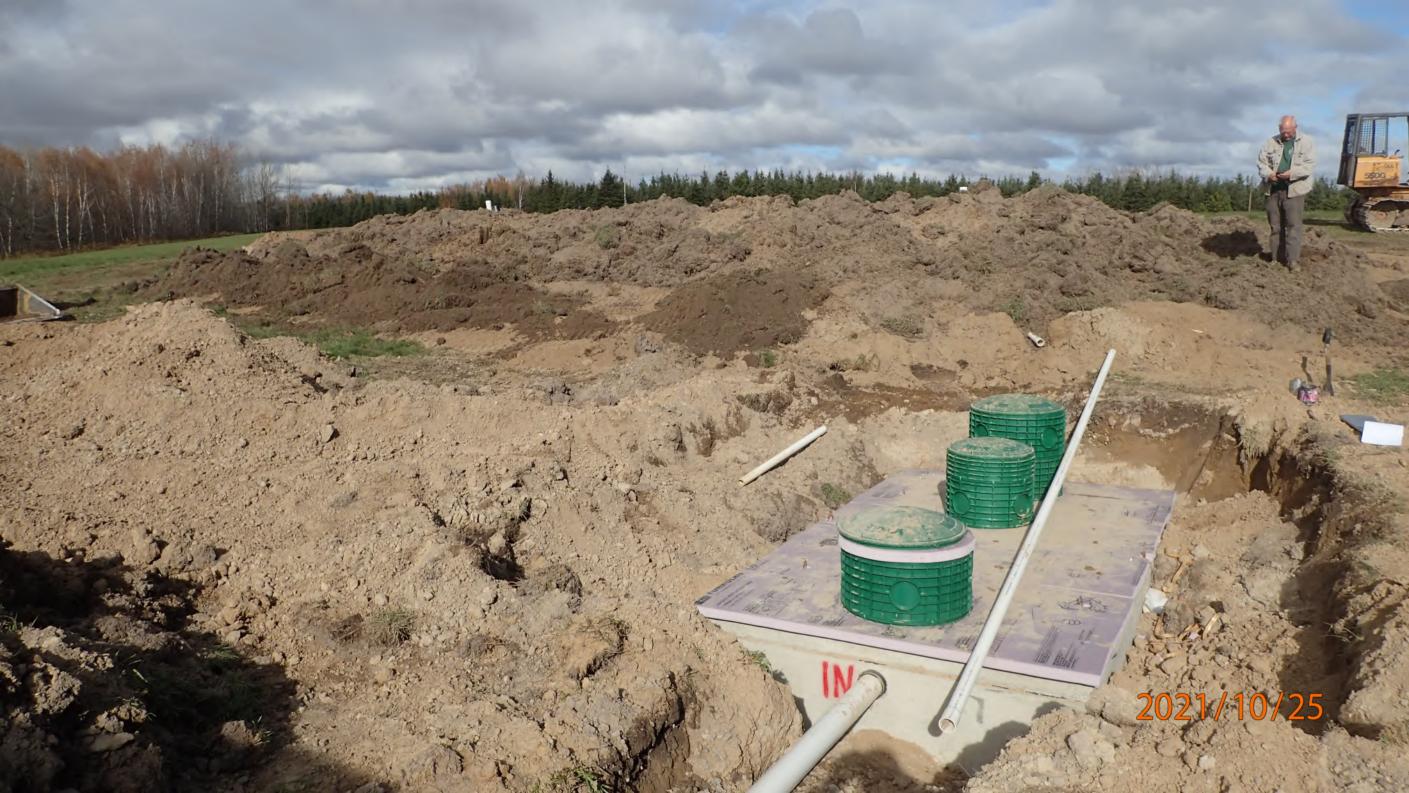

| SUBSURFACE SEWAGE TREATMENT SYSTEM INSPECTION FORM<br>AITKIN COUNTY, MINNESOTA |                                                                                                                                             |  |
|--------------------------------------------------------------------------------|---------------------------------------------------------------------------------------------------------------------------------------------|--|
| Township Macy Le. Date of                                                      | 10/25/2021 I<br>Inspection <u>11/2/2021 F</u> App. Number <u>46437</u>                                                                      |  |
|                                                                                | Parcel Number _20-0-011700                                                                                                                  |  |
| Project Address 62968 Osprey Ave                                               |                                                                                                                                             |  |
| City _Swatara Zip Cod                                                          |                                                                                                                                             |  |
| New Repair                                                                     | DIST. or DROP BOX & TYPE                                                                                                                    |  |
| SETBACKS:                                                                      | TRENCHES, BEDS, OR GRAVELLESS LEACHFIELD:                                                                                                   |  |
| Buildings to tank(s) _24'                                                      | Trench/Bed depth /                                                                                                                          |  |
| Buildings to drainfield <u>42'</u>                                             |                                                                                                                                             |  |
| Well(s) 50' or 100' <u></u> <i> </i>                                           | Trench/Bed bottom w <u>idth</u>                                                                                                             |  |
| Lake/Creek/Wetland                                                             | Trench spacing                                                                                                                              |  |
|                                                                                | Drainfield rock below pipe                                                                                                                  |  |
| SEPTIC TANKS: New Existing_                                                    | Size of gravelless pipe                                                                                                                     |  |
| Number of tanks installed (1) 16.50 Tac C                                      |                                                                                                                                             |  |
| Liquid capacity and type 1/20 part comb                                        |                                                                                                                                             |  |
| Type of baffle Plastic                                                         | lineal feet                                                                                                                                 |  |
| Inspection pipes                                                               | MOUNDS:                                                                                                                                     |  |
| Manholes size 24"                                                              | Percent slope _ <i></i>                                                                                                                     |  |
| Manhole to grade Yes 🖌 No                                                      | Upslope sand width <u>6</u>                                                                                                                 |  |
|                                                                                | Downslope sand width <u>17'</u>                                                                                                             |  |
| PUMPS: New Existing                                                            |                                                                                                                                             |  |
| Tank capacity and type <u>533 part</u>                                         | <br>Drainfield rock below pipe <u>9 ″</u>                                                                                                   |  |
| Pump manufacturer & model # Zeeller BN                                         |                                                                                                                                             |  |
| Horsepower & GPM 1/2 HP 270                                                    | /                                                                                                                                           |  |
| Feet of head <u>14</u>                                                         | Pipe size & spacing 2"/36" sp                                                                                                               |  |
| Gallons per cycle 113 GPC                                                      | Dimensions of rock bed <u>/0' × 38'</u>                                                                                                     |  |
| Size of discharge line _2"                                                     | Dimensions of sand base <u>33' x 5</u> 8'                                                                                                   |  |
| Type & location of alarm <u>Elec. on tark</u>                                  |                                                                                                                                             |  |
| Water meter                                                                    |                                                                                                                                             |  |
| DRAWING OF SYSTEM: (include soils)                                             | 50.1<br>A 0-7" 104×3/2 FSL 0-570cf No iedox w/; 25"<br>E 7-15" 104×5/3 FSL 5-1090 cf<br>E/3 15"20"104×114 L 5-1090cf<br>B+ 20-264184/24/4 L |  |
| No Prop. lines<br>Wi 100' of installation.                                     | 52'BDW                                                                                                                                      |  |
| House<br>3BR                                                                   | Garage                                                                                                                                      |  |
| inspector's Comments: <u>24 ליי</u> 33 .                                       |                                                                                                                                             |  |
|                                                                                |                                                                                                                                             |  |
| Inspector's Signature Bryan Hargrave                                           | Installer's Signature                                                                                                                       |  |
| Rev:1/13 White – Count                                                         |                                                                                                                                             |  |