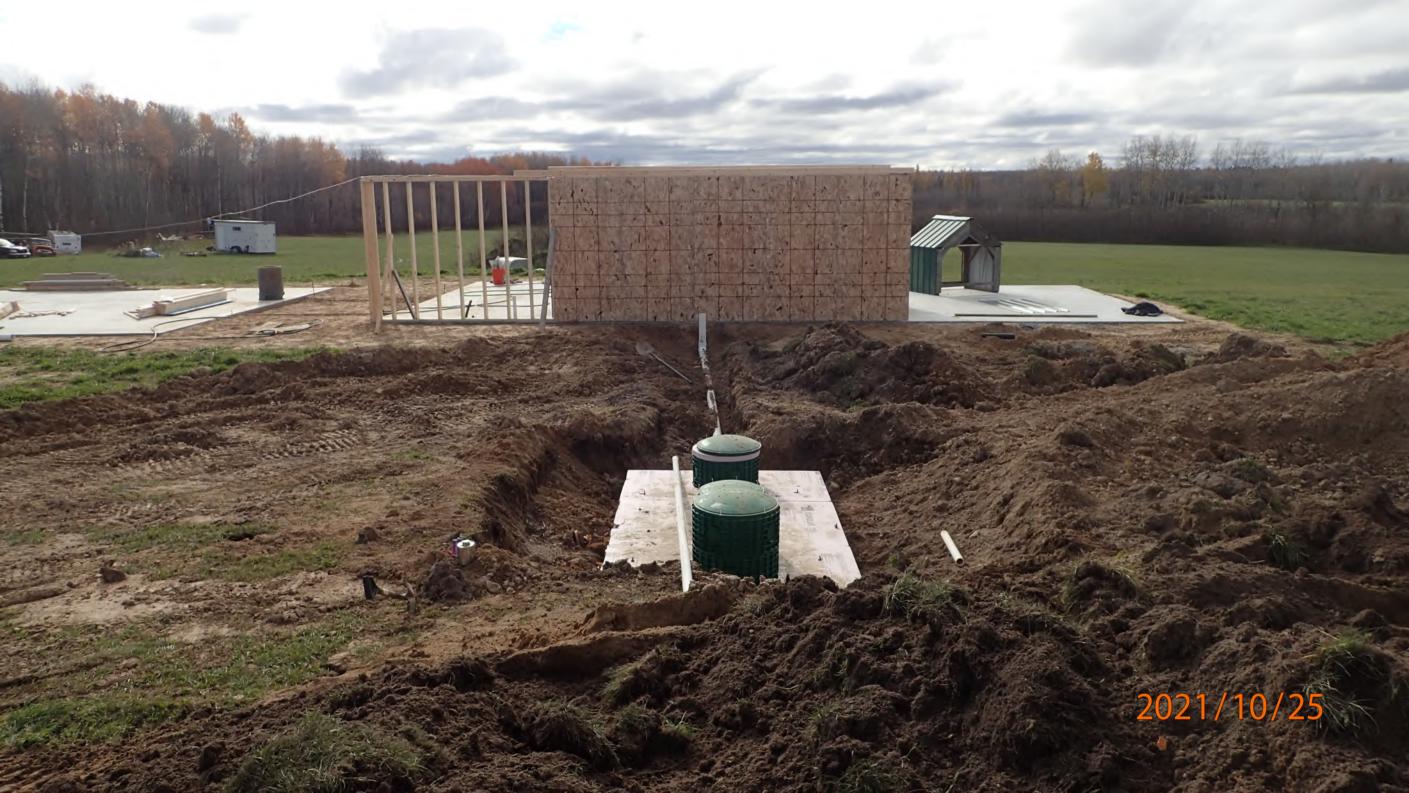

| SUBSURFACE SEWAGE TREATMENT SYSTEM INSPECTION FORM<br>AITKIN COUNTY, MINNESOTA |                                                                                                                                             |  |
|--------------------------------------------------------------------------------|---------------------------------------------------------------------------------------------------------------------------------------------|--|
| Township Macy Le. Date of                                                      | 10/25/2021 I<br>Inspection <u>11/2/2021 F</u> App. Number <u>46437</u>                                                                      |  |
|                                                                                | Parcel Number _20-0-011700                                                                                                                  |  |
| Project Address 62968 Osprey Ave                                               |                                                                                                                                             |  |
| City _Swatara Zip Cod                                                          |                                                                                                                                             |  |
| New Repair                                                                     | DIST. or DROP BOX & TYPE                                                                                                                    |  |
| SETBACKS:                                                                      | TRENCHES, BEDS, OR GRAVELLESS LEACHFIELD:                                                                                                   |  |
| Buildings to tank(s) _24'                                                      | Trench/Bed depth /                                                                                                                          |  |
| Buildings to drainfield <u>42'</u>                                             |                                                                                                                                             |  |
| Well(s) 50' or 100' <u></u> <i> </i>                                           | Trench/Bed bottom w <u>idth</u>                                                                                                             |  |
| Lake/Creek/Wetland                                                             | Trench spacing                                                                                                                              |  |
|                                                                                | Drainfield rock below pipe                                                                                                                  |  |
| SEPTIC TANKS: New Existing_                                                    | Size of gravelless pipe                                                                                                                     |  |
| Number of tanks installed (1) 16.50 Tac C                                      |                                                                                                                                             |  |
| Liquid capacity and type 1/20 part comb                                        |                                                                                                                                             |  |
| Type of baffle Plastic                                                         | lineal feet                                                                                                                                 |  |
| Inspection pipes                                                               | MOUNDS:                                                                                                                                     |  |
| Manholes size 24"                                                              | Percent slope _ <i></i>                                                                                                                     |  |
| Manhole to grade Yes 🖌 No                                                      | Upslope sand width <u>6</u>                                                                                                                 |  |
|                                                                                | Downslope sand width <u>17'</u>                                                                                                             |  |
| PUMPS: New Existing                                                            |                                                                                                                                             |  |
| Tank capacity and type <u>533 part</u>                                         | <br>Drainfield rock below pipe <u>9 ″</u>                                                                                                   |  |
| Pump manufacturer & model # Zeeller BN                                         |                                                                                                                                             |  |
| Horsepower & GPM 1/2 HP 270                                                    | /                                                                                                                                           |  |
| Feet of head <u>14</u>                                                         | Pipe size & spacing 2"/36" sp                                                                                                               |  |
| Gallons per cycle 113 GPC                                                      | Dimensions of rock bed <u>/0' × 38'</u>                                                                                                     |  |
| Size of discharge line _2"                                                     | Dimensions of sand base <u>33' x 5</u> 8'                                                                                                   |  |
| Type & location of alarm <u>Elec. on tark</u>                                  |                                                                                                                                             |  |
| Water meter                                                                    |                                                                                                                                             |  |
| DRAWING OF SYSTEM: (include soils)                                             | 50.1<br>A 0-7" 104×3/2 FSL 0-570cf No iedox w/; 25"<br>E 7-15" 104×5/3 FSL 5-1090 cf<br>E/3 15"20"104×114 L 5-1090cf<br>B+ 20-264184/24/4 L |  |
| No Prop. lines<br>Wi 100' of installation.                                     | 52'BDW                                                                                                                                      |  |
| House<br>3BR                                                                   | Garage                                                                                                                                      |  |
| inspector's Comments: <u>24 ליי</u> 33 .                                       |                                                                                                                                             |  |
|                                                                                |                                                                                                                                             |  |
| Inspector's Signature Bryan Hargrave                                           | Installer's Signature                                                                                                                       |  |
| Rev:1/13 White – Count                                                         |                                                                                                                                             |  |