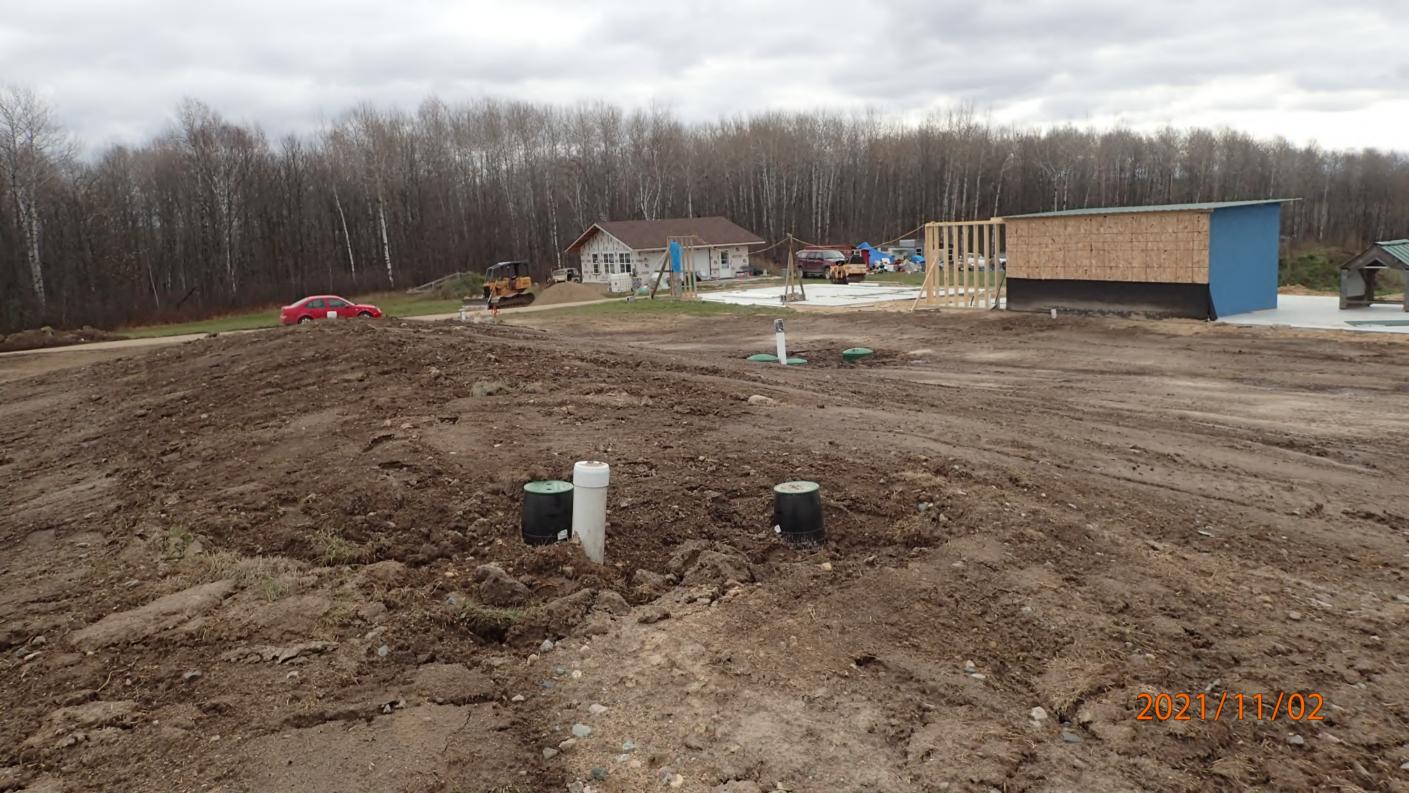

| SUBSURFACE SEWAGE TREATMENT SYSTEM INSPECTION FORM<br>AITKIN COUNTY, MINNESOTA |                                                                                                                                             |  |
|--------------------------------------------------------------------------------|---------------------------------------------------------------------------------------------------------------------------------------------|--|
| Township Macy Le. Date of                                                      | 10/25/2021 I<br>Inspection <u>11/2/2021 F</u> App. Number <u>46437</u>                                                                      |  |
|                                                                                | Parcel Number _20-0-011700                                                                                                                  |  |
| Project Address 62968 Osprey Ave                                               |                                                                                                                                             |  |
| City _Swatara Zip Cod                                                          |                                                                                                                                             |  |
| New Repair                                                                     | DIST. or DROP BOX & TYPE                                                                                                                    |  |
| SETBACKS:                                                                      | TRENCHES, BEDS, OR GRAVELLESS LEACHFIELD:                                                                                                   |  |
| Buildings to tank(s) _24'                                                      | Trench/Bed depth /                                                                                                                          |  |
| Buildings to drainfield <u>42'</u>                                             |                                                                                                                                             |  |
| Well(s) 50' or 100' <u></u> <i> </i>                                           | Trench/Bed bottom w <u>idth</u>                                                                                                             |  |
| Lake/Creek/Wetland                                                             | Trench spacing                                                                                                                              |  |
|                                                                                | Drainfield rock below pipe                                                                                                                  |  |
| SEPTIC TANKS: New Existing_                                                    | Size of gravelless pipe                                                                                                                     |  |
| Number of tanks installed (1) 16.50 Tac C                                      |                                                                                                                                             |  |
| Liquid capacity and type 1/20 part comb                                        |                                                                                                                                             |  |
| Type of baffle Plastic                                                         | lineal feet                                                                                                                                 |  |
| Inspection pipes                                                               | MOUNDS:                                                                                                                                     |  |
| Manholes size 24"                                                              | Percent slope _ <i></i>                                                                                                                     |  |
| Manhole to grade Yes 🖌 No                                                      | Upslope sand width <u>6</u>                                                                                                                 |  |
|                                                                                | Downslope sand width <u>17'</u>                                                                                                             |  |
| PUMPS: New Existing                                                            |                                                                                                                                             |  |
| Tank capacity and type <u>533 part</u>                                         | <br>Drainfield rock below pipe <u>9 ″</u>                                                                                                   |  |
| Pump manufacturer & model # Zeeller BN                                         |                                                                                                                                             |  |
| Horsepower & GPM 1/2 HP 270                                                    | /                                                                                                                                           |  |
| Feet of head <u>14</u>                                                         | Pipe size & spacing 2"/36" sp                                                                                                               |  |
| Gallons per cycle 113 GPC                                                      | Dimensions of rock bed <u>/0' × 38'</u>                                                                                                     |  |
| Size of discharge line _2"                                                     | Dimensions of sand base <u>33' x 5</u> 8'                                                                                                   |  |
| Type & location of alarm <u>Elec. on tark</u>                                  |                                                                                                                                             |  |
| Water meter                                                                    |                                                                                                                                             |  |
| DRAWING OF SYSTEM: (include soils)                                             | 50.1<br>A 0-7" 104×3/2 FSL 0-570cf No iedox w/; 25"<br>E 7-15" 104×5/3 FSL 5-1090 cf<br>E/3 15"20"104×114 L 5-1090cf<br>B+ 20-264184/24/4 L |  |
| No Prop. lines<br>Wi 100' of installation.                                     | 52'BDW                                                                                                                                      |  |
| House<br>3BR                                                                   | Garage                                                                                                                                      |  |
| inspector's Comments: <u>24 ליי</u> 33 .                                       |                                                                                                                                             |  |
|                                                                                |                                                                                                                                             |  |
| Inspector's Signature Bryan Hargrave                                           | Installer's Signature                                                                                                                       |  |
| Rev:1/13 White – Count                                                         |                                                                                                                                             |  |