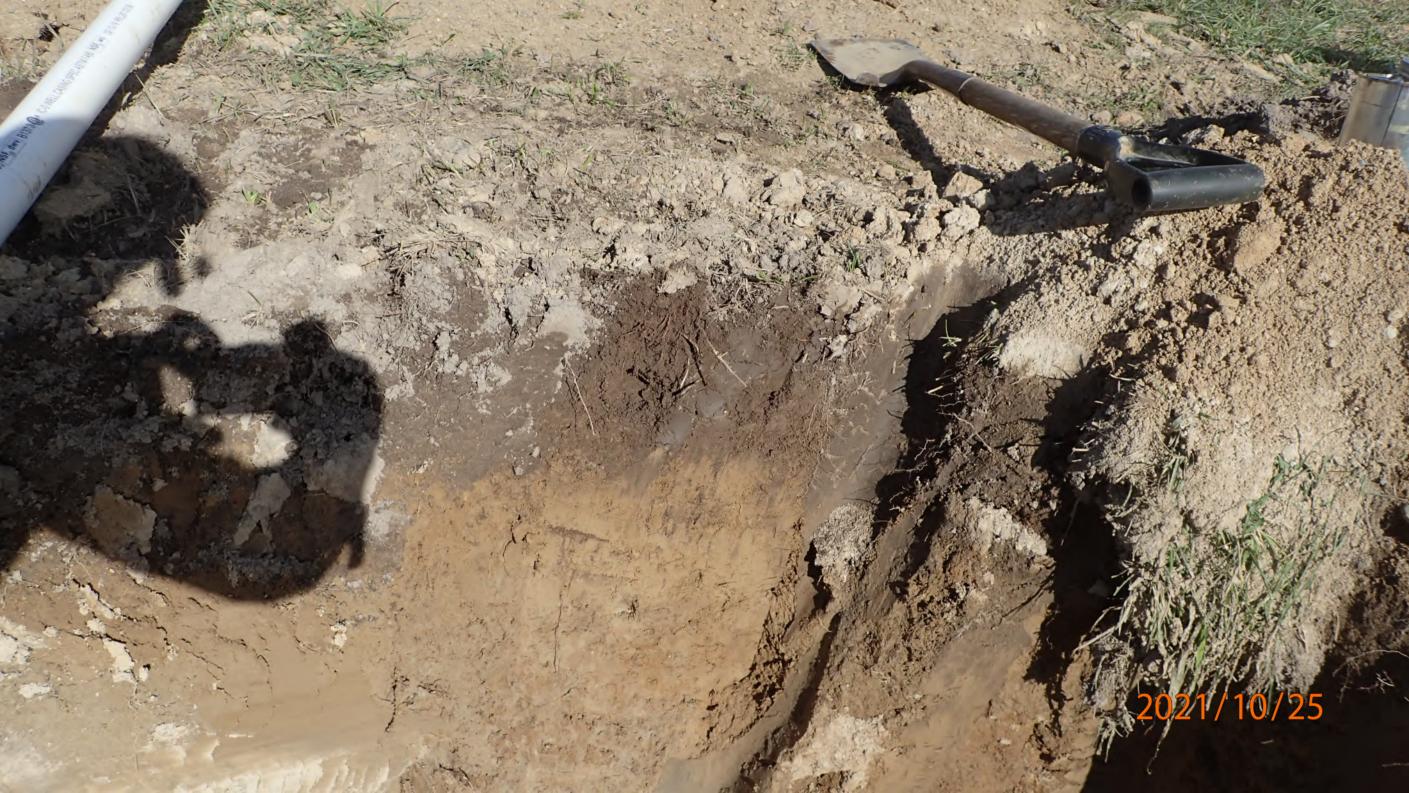

| SUBSURFACE SEWAGE TREATMENT SYSTEM INSPECTION FORM<br>AITKIN COUNTY, MINNESOTA |                                                                                                                                             |  |
|--------------------------------------------------------------------------------|---------------------------------------------------------------------------------------------------------------------------------------------|--|
| Township Macy Le. Date of                                                      | 10/25/2021 I<br>Inspection <u>11/2/2021 F</u> App. Number <u>46437</u>                                                                      |  |
|                                                                                | Parcel Number _20-0-011700                                                                                                                  |  |
| Project Address 62968 Osprey Ave                                               |                                                                                                                                             |  |
| City _Swatara Zip Cod                                                          |                                                                                                                                             |  |
| New Repair                                                                     | DIST. or DROP BOX & TYPE                                                                                                                    |  |
| SETBACKS:                                                                      | TRENCHES, BEDS, OR GRAVELLESS LEACHFIELD:                                                                                                   |  |
| Buildings to tank(s) _24'                                                      | Trench/Bed depth /                                                                                                                          |  |
| Buildings to drainfield <u>42'</u>                                             |                                                                                                                                             |  |
| Well(s) 50' or 100' <u></u> <i> </i>                                           | Trench/Bed bottom w <u>idth</u>                                                                                                             |  |
| Lake/Creek/Wetland                                                             | Trench spacing                                                                                                                              |  |
|                                                                                | Drainfield rock below pipe                                                                                                                  |  |
| SEPTIC TANKS: New Existing_                                                    | Size of gravelless pipe                                                                                                                     |  |
| Number of tanks installed (1) 16.50 Tac C                                      |                                                                                                                                             |  |
| Liquid capacity and type 1/20 part comb                                        |                                                                                                                                             |  |
| Type of baffle Plastic                                                         | lineal feet                                                                                                                                 |  |
| Inspection pipes                                                               | MOUNDS:                                                                                                                                     |  |
| Manholes size 24"                                                              | Percent slope _ <i></i>                                                                                                                     |  |
| Manhole to grade Yes 🖌 No                                                      | Upslope sand width <u>6</u>                                                                                                                 |  |
|                                                                                | Downslope sand width <u>17'</u>                                                                                                             |  |
| PUMPS: New Existing                                                            |                                                                                                                                             |  |
| Tank capacity and type <u>533 part</u>                                         | <br>Drainfield rock below pipe <u>9 ″</u>                                                                                                   |  |
| Pump manufacturer & model # Zeeller BN                                         |                                                                                                                                             |  |
| Horsepower & GPM 1/2 HP 270                                                    | /                                                                                                                                           |  |
| Feet of head <u>14</u>                                                         | Pipe size & spacing 2"/36" sp                                                                                                               |  |
| Gallons per cycle 113 GPC                                                      | Dimensions of rock bed <u>/0' × 38'</u>                                                                                                     |  |
| Size of discharge line _2"                                                     | Dimensions of sand base <u>33' x 5</u> 8'                                                                                                   |  |
| Type & location of alarm <u>Elec. on tark</u>                                  |                                                                                                                                             |  |
| Water meter                                                                    |                                                                                                                                             |  |
| DRAWING OF SYSTEM: (include soils)                                             | 50.1<br>A 0-7" 104×3/2 FSL 0-570cf No iedox w/; 25"<br>E 7-15" 104×5/3 FSL 5-1090 cf<br>E/3 15"20"104×114 L 5-1090cf<br>B+ 20-264184/24/4 L |  |
| No Prop. lines<br>Wi 100' of installation.                                     | 52'BDW                                                                                                                                      |  |
| House<br>3BR                                                                   | Garage                                                                                                                                      |  |
| inspector's Comments: <u>24 ליי</u> 33 .                                       |                                                                                                                                             |  |
|                                                                                |                                                                                                                                             |  |
| Inspector's Signature Bryan Hargrave                                           | Installer's Signature                                                                                                                       |  |
| Rev:1/13 White – Count                                                         |                                                                                                                                             |  |