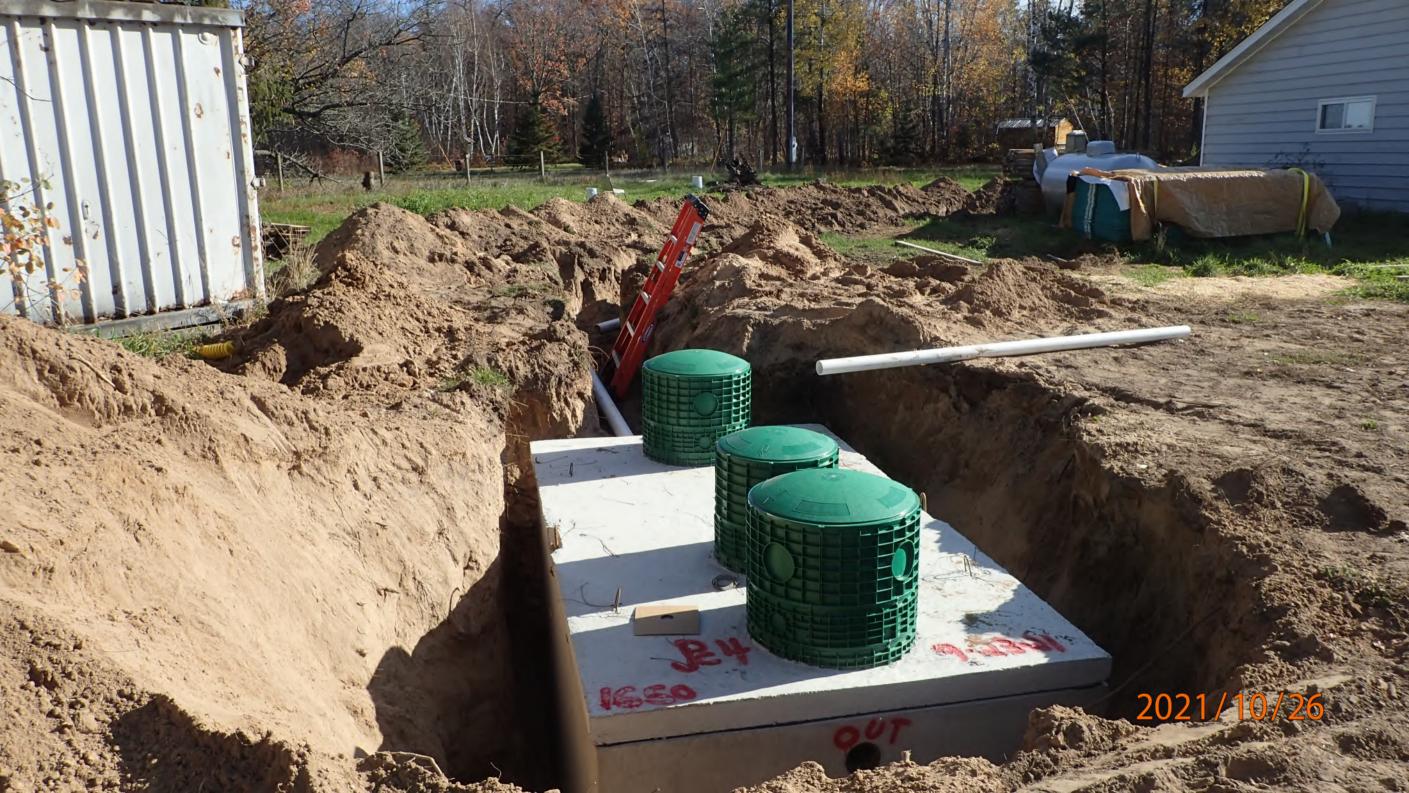

## SUBSURFACE SEWAGE TREATMENT SYSTEM INSPECTION FORM AITKIN COUNTY, MINNESOTA

| Township Nordland                       | Date of Ins    | pection <u>/0/26/2021</u> App. Number <u>46333</u>                                                                                                         |  |  |
|-----------------------------------------|----------------|------------------------------------------------------------------------------------------------------------------------------------------------------------|--|--|
| Owner Tyler Kan                         | gas            | Parcel Number <u>24-0-051400</u>                                                                                                                           |  |  |
| Project Address 36968                   | 3 295th St.    | Installer <u>Selfinstall</u>                                                                                                                               |  |  |
| city <u>Aitkin</u>                      | Zip Code _     | 56431 TI 4BR PB                                                                                                                                            |  |  |
| New Repair                              |                | DIST. or DROP BOX & TYPE Pressure Bed                                                                                                                      |  |  |
| SETBACKS:                               |                | TRENCHES, BEDS, OR GRAVELLESS LEACHFIELD:                                                                                                                  |  |  |
| Buildings to tank(s) <u>42'</u>         |                | Trench/Bed depth 26"                                                                                                                                       |  |  |
| Buildings to drainfield 78'             |                | Trench/Bed length <u>5 [ '</u>                                                                                                                             |  |  |
| Well(s) 50' or 100'                     |                | Trench/Bed bottom width /5'                                                                                                                                |  |  |
| Lake/Creek/Wetland                      |                | French spacing (5) Laterals                                                                                                                                |  |  |
|                                         |                | Drainfield rock below pipe 9"                                                                                                                              |  |  |
| SEPTIC TANKS: New                       | Existing       | Size of gravelless pipe_—                                                                                                                                  |  |  |
| Number of tanks installed_              | 4 .            |                                                                                                                                                            |  |  |
| Liquid capacity and type                |                | Absorption area: square feet $750 + 72$                                                                                                                    |  |  |
| Type of baffle $Plashic$                | ·              | lineal feet                                                                                                                                                |  |  |
| Inspection pipes                        |                | MOUNDS:                                                                                                                                                    |  |  |
| Manholes size                           | 24"            | Percent slope                                                                                                                                              |  |  |
| Manhole to grade Yes                    | No             | Upslope sand width                                                                                                                                         |  |  |
|                                         |                | Downslope sand width                                                                                                                                       |  |  |
| PUMPS: Nev                              | v Existing     | Sideslope sand width                                                                                                                                       |  |  |
| Tank capacity and type 533 part combo   |                | Drainfield rock below pipe                                                                                                                                 |  |  |
| Pump manufacturer & model # Likerty 293 |                |                                                                                                                                                            |  |  |
| Horsepower & GPM                        | 5 HP 63GPM     | Perforation size & spacing <u>0.25"/36 "sp</u>                                                                                                             |  |  |
| Feet of head <u> 8'</u>                 | <del></del>    | Pipe size & spacing <i> .5"/3_5<sub>p</sub>.</i>                                                                                                           |  |  |
| Gallons per cycle 150 G                 |                | Dimensions of rock bed                                                                                                                                     |  |  |
| Size of discharge line 1.5"             |                | Dimensions of sand base                                                                                                                                    |  |  |
| Type & location of alarm <u>J</u>       | Elec. on tank  | Final cover/                                                                                                                                               |  |  |
| Water meter                             |                | - A 0.6" POYR 3/7 LS 0-5% cf                                                                                                                               |  |  |
| DRAWING OF SYSTEM: (in                  | clude soils)   | BN 6-28" 754R 4/3 FS 0-570ef                                                                                                                               |  |  |
| Ņ                                       |                | A 0.6" POYR 3/Z LS 0-5 % cf<br>BN 6-18" 7.54R 4/3 F5 0-5 70 cf<br>C Z8-73" 7.54K 5/4 F5 0-5 70 cf<br>No redox w/, 73" 7.51R 4/4 bonds of LS in la<br>Prof. |  |  |
| $\Lambda$                               |                | No redox w/1 73" 1.512 4/4 bonds of LS in ly                                                                                                               |  |  |
| <b>H</b>                                |                |                                                                                                                                                            |  |  |
| 1                                       | <b>SB</b> .    | <del></del>                                                                                                                                                |  |  |
|                                         | § 5651'        | <u>.</u>                                                                                                                                                   |  |  |
|                                         | )===           |                                                                                                                                                            |  |  |
|                                         |                |                                                                                                                                                            |  |  |
| <del>*</del>                            | <b>\$</b> 7    |                                                                                                                                                            |  |  |
| \ \                                     | /              |                                                                                                                                                            |  |  |
| ا مُ                                    | Dyl            | ** ***********************************                                                                                                                     |  |  |
| [7]                                     | . /            | i vil                                                                                                                                                      |  |  |
|                                         |                | No.                                                                                                                                                        |  |  |
|                                         |                | ** *** ***                                                                                                                                                 |  |  |
|                                         | 1. 30.34       | <b>Y</b>                                                                                                                                                   |  |  |
|                                         | \sqrt{x^*}     |                                                                                                                                                            |  |  |
| <u></u>                                 |                | 295ty st.                                                                                                                                                  |  |  |
| Inspector's Comments: 295 79 5+         |                |                                                                                                                                                            |  |  |
| •                                       |                |                                                                                                                                                            |  |  |
|                                         | Bryan Hargrave |                                                                                                                                                            |  |  |
| Inspector's Signature                   | •              | Installer's Signature Yellow – Applicant Pink - Installer                                                                                                  |  |  |
| Rev:1/13                                | White – County | Yellow – Applicant Pink - Installer                                                                                                                        |  |  |