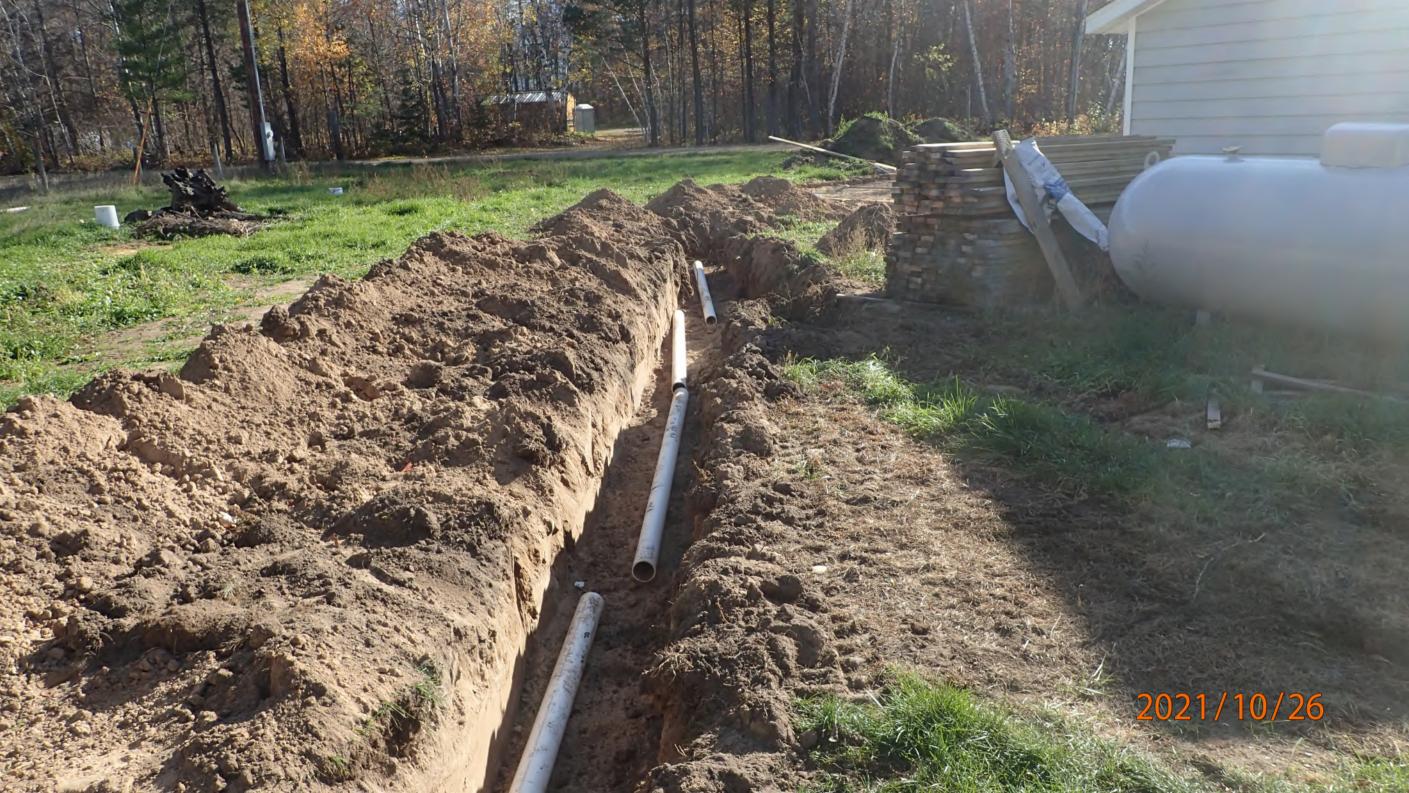

## SUBSURFACE SEWAGE TREATMENT SYSTEM INSPECTION FORM AITKIN COUNTY, MINNESOTA

| Township Nordland                       | Date of Ins    | pection <u>/0/26/2021</u> App. Number <u>46333</u>                                                                                                         |  |  |
|-----------------------------------------|----------------|------------------------------------------------------------------------------------------------------------------------------------------------------------|--|--|
| Owner Tyler Kan                         | gas            | Parcel Number <u>24-0-051400</u>                                                                                                                           |  |  |
| Project Address 36968                   | 3 295th St.    | Installer <u>Selfinstall</u>                                                                                                                               |  |  |
| city <u>Aitkin</u>                      | Zip Code _     | 56431 TI 4BR PB                                                                                                                                            |  |  |
| New Repair                              |                | DIST. or DROP BOX & TYPE Pressure Bed                                                                                                                      |  |  |
| SETBACKS:                               |                | TRENCHES, BEDS, OR GRAVELLESS LEACHFIELD:                                                                                                                  |  |  |
| Buildings to tank(s) <u>42'</u>         |                | Trench/Bed depth 26"                                                                                                                                       |  |  |
| Buildings to drainfield 78'             |                | Trench/Bed length <u>5 [ '</u>                                                                                                                             |  |  |
| Well(s) 50' or 100'                     |                | Trench/Bed bottom width /5'                                                                                                                                |  |  |
| Lake/Creek/Wetland                      |                | French spacing (5) Laterals                                                                                                                                |  |  |
|                                         |                | Drainfield rock below pipe 9"                                                                                                                              |  |  |
| SEPTIC TANKS: New                       | Existing       | Size of gravelless pipe_—                                                                                                                                  |  |  |
| Number of tanks installed_              | 4 .            |                                                                                                                                                            |  |  |
| Liquid capacity and type                |                | Absorption area: square feet $750 + 72$                                                                                                                    |  |  |
| Type of baffle $Plashic$                | ·              | lineal feet                                                                                                                                                |  |  |
| Inspection pipes                        |                | MOUNDS:                                                                                                                                                    |  |  |
| Manholes size                           | 24"            | Percent slope                                                                                                                                              |  |  |
| Manhole to grade Yes                    | No             | Upslope sand width                                                                                                                                         |  |  |
|                                         |                | Downslope sand width                                                                                                                                       |  |  |
| PUMPS: Nev                              | v Existing     | Sideslope sand width                                                                                                                                       |  |  |
| Tank capacity and type 533 part combo   |                | Drainfield rock below pipe                                                                                                                                 |  |  |
| Pump manufacturer & model # Likerty 293 |                |                                                                                                                                                            |  |  |
| Horsepower & GPM                        | 5 HP 63GPM     | Perforation size & spacing <u>0.25"/36 "sp</u>                                                                                                             |  |  |
| Feet of head <u> 8'</u>                 | <del></del>    | Pipe size & spacing <i> .5"/3_5<sub>p</sub>.</i>                                                                                                           |  |  |
| Gallons per cycle 150 G                 |                | Dimensions of rock bed                                                                                                                                     |  |  |
| Size of discharge line 1.5"             |                | Dimensions of sand base                                                                                                                                    |  |  |
| Type & location of alarm <u>J</u>       | Elec. on tank  | Final cover/                                                                                                                                               |  |  |
| Water meter                             |                | - A 0.6" POYR 3/7 LS 0-5% cf                                                                                                                               |  |  |
| DRAWING OF SYSTEM: (in                  | clude soils)   | BN 6-28" 754R 4/3 FS 0-570ef                                                                                                                               |  |  |
| Ņ                                       |                | A 0.6" POYR 3/Z LS 0-5 % cf<br>BN 6-18" 7.54R 4/3 F5 0-5 70 cf<br>C Z8-73" 7.54K 5/4 F5 0-5 70 cf<br>No redox w/, 73" 7.51R 4/4 bonds of LS in la<br>Prof. |  |  |
| $\Lambda$                               |                | No redox w/1 73" 1.512 4/4 bonds of LS in ly                                                                                                               |  |  |
| <b>H</b>                                |                |                                                                                                                                                            |  |  |
| 1                                       | <b>SB</b> .    | <del></del>                                                                                                                                                |  |  |
|                                         | § 5651'        | <u>.</u>                                                                                                                                                   |  |  |
|                                         | )===           |                                                                                                                                                            |  |  |
|                                         |                |                                                                                                                                                            |  |  |
| <del>*</del>                            | <b>\$</b> 7    |                                                                                                                                                            |  |  |
| \ \                                     | /              |                                                                                                                                                            |  |  |
| ا مُ                                    | Dyl            | ** ***********************************                                                                                                                     |  |  |
| [7]                                     | . /            | i vil                                                                                                                                                      |  |  |
|                                         |                | No.                                                                                                                                                        |  |  |
|                                         |                | ** *** ***                                                                                                                                                 |  |  |
|                                         | 1. 30.34       | <b>Y</b>                                                                                                                                                   |  |  |
|                                         | \sqrt{x^*}     |                                                                                                                                                            |  |  |
| <u></u>                                 |                | 295ty st.                                                                                                                                                  |  |  |
| Inspector's Comments: 295 79 5+         |                |                                                                                                                                                            |  |  |
| •                                       |                |                                                                                                                                                            |  |  |
|                                         | Bryan Hargrave |                                                                                                                                                            |  |  |
| Inspector's Signature                   | •              | Installer's Signature Yellow – Applicant Pink - Installer                                                                                                  |  |  |
| Rev:1/13                                | White – County | Yellow – Applicant Pink - Installer                                                                                                                        |  |  |