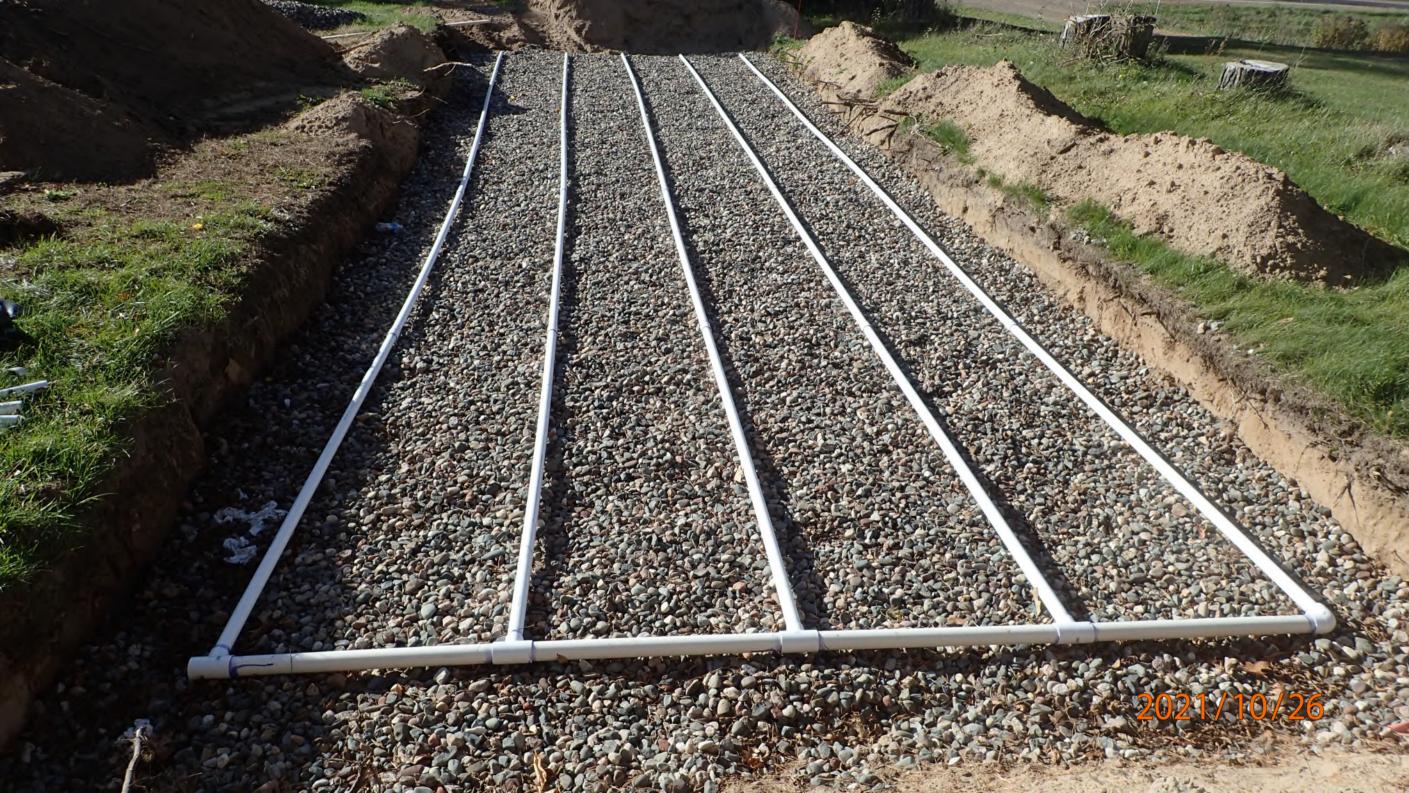

## SUBSURFACE SEWAGE TREATMENT SYSTEM INSPECTION FORM AITKIN COUNTY, MINNESOTA

| Township Nordland                       | Date of Ins    | pection <u>/0/26/2021</u> App. Number <u>46333</u>                                                                                                         |  |  |
|-----------------------------------------|----------------|------------------------------------------------------------------------------------------------------------------------------------------------------------|--|--|
| Owner Tyler Kan                         | gas            | Parcel Number <u>24-0-051400</u>                                                                                                                           |  |  |
| Project Address 36968                   | 3 295th St.    | Installer <u>Selfinstall</u>                                                                                                                               |  |  |
| city <u>Aitkin</u>                      | Zip Code _     | 56431 TI 4BR PB                                                                                                                                            |  |  |
| New Repair                              |                | DIST. or DROP BOX & TYPE Pressure Bed                                                                                                                      |  |  |
| SETBACKS:                               |                | TRENCHES, BEDS, OR GRAVELLESS LEACHFIELD:                                                                                                                  |  |  |
| Buildings to tank(s) <u>42'</u>         |                | Trench/Bed depth 26"                                                                                                                                       |  |  |
| Buildings to drainfield 78'             |                | Trench/Bed length <u>5 [ '</u>                                                                                                                             |  |  |
| Well(s) 50' or 100'                     |                | Trench/Bed bottom width /5'                                                                                                                                |  |  |
| Lake/Creek/Wetland                      |                | French spacing (5) Laterals                                                                                                                                |  |  |
|                                         |                | Drainfield rock below pipe 9"                                                                                                                              |  |  |
| SEPTIC TANKS: New                       | Existing       | Size of gravelless pipe_—                                                                                                                                  |  |  |
| Number of tanks installed_              | 4 .            |                                                                                                                                                            |  |  |
| Liquid capacity and type                |                | Absorption area: square feet $750 + 72$                                                                                                                    |  |  |
| Type of baffle $Plashic$                | ·              | lineal feet                                                                                                                                                |  |  |
| Inspection pipes                        |                | MOUNDS:                                                                                                                                                    |  |  |
| Manholes size                           | 24"            | Percent slope                                                                                                                                              |  |  |
| Manhole to grade Yes                    | No             | Upslope sand width                                                                                                                                         |  |  |
|                                         |                | Downslope sand width                                                                                                                                       |  |  |
| PUMPS: Nev                              | v Existing     | Sideslope sand width                                                                                                                                       |  |  |
| Tank capacity and type 533 part combo   |                | Drainfield rock below pipe                                                                                                                                 |  |  |
| Pump manufacturer & model # Likerty 293 |                |                                                                                                                                                            |  |  |
| Horsepower & GPM                        | 5 HP 63GPM     | Perforation size & spacing <u>0.25"/36 "sp</u>                                                                                                             |  |  |
| Feet of head <u> 8'</u>                 | <del></del>    | Pipe size & spacing <i> .5"/3_5<sub>p</sub>.</i>                                                                                                           |  |  |
| Gallons per cycle 150 G                 |                | Dimensions of rock bed                                                                                                                                     |  |  |
| Size of discharge line 1.5"             |                | Dimensions of sand base                                                                                                                                    |  |  |
| Type & location of alarm <u>J</u>       | Elec. on tank  | Final cover/                                                                                                                                               |  |  |
| Water meter                             |                | - A 0.6" POYR 3/7 LS 0-5% cf                                                                                                                               |  |  |
| DRAWING OF SYSTEM: (in                  | clude soils)   | BN 6-28" 754R 4/3 FS 0-570ef                                                                                                                               |  |  |
| Ņ                                       |                | A 0.6" POYR 3/Z LS 0-5 % cf<br>BN 6-18" 7.54R 4/3 F5 0-5 70 cf<br>C Z8-73" 7.54K 5/4 F5 0-5 70 cf<br>No redox w/, 73" 7.51R 4/4 bonds of LS in la<br>Prof. |  |  |
| $\Lambda$                               |                | No redox w/1 73" 1.512 4/4 bonds of LS in ly                                                                                                               |  |  |
| <b>H</b>                                |                |                                                                                                                                                            |  |  |
| 1                                       | <b>SB</b> .    | <del></del>                                                                                                                                                |  |  |
|                                         | § 5651'        | <u>.</u>                                                                                                                                                   |  |  |
|                                         | )===           |                                                                                                                                                            |  |  |
|                                         |                |                                                                                                                                                            |  |  |
| <del>*</del>                            | <b>\$</b> 7    |                                                                                                                                                            |  |  |
| \ \                                     | /              |                                                                                                                                                            |  |  |
| ا مُ                                    | Dyl            | ** ***********************************                                                                                                                     |  |  |
| [7]                                     | . /            | i vil                                                                                                                                                      |  |  |
|                                         |                | No.                                                                                                                                                        |  |  |
|                                         |                | ** *** ***                                                                                                                                                 |  |  |
|                                         | 1. 30.34       | <b>Y</b>                                                                                                                                                   |  |  |
|                                         | \sqrt{x^*}     |                                                                                                                                                            |  |  |
| <u></u>                                 |                | 295ty st.                                                                                                                                                  |  |  |
| Inspector's Comments: 295 79 5+         |                |                                                                                                                                                            |  |  |
| •                                       |                |                                                                                                                                                            |  |  |
|                                         | Bryan Hargrave |                                                                                                                                                            |  |  |
| Inspector's Signature                   | •              | Installer's Signature Yellow – Applicant Pink - Installer                                                                                                  |  |  |
| Rev:1/13                                | White – County | Yellow – Applicant Pink - Installer                                                                                                                        |  |  |