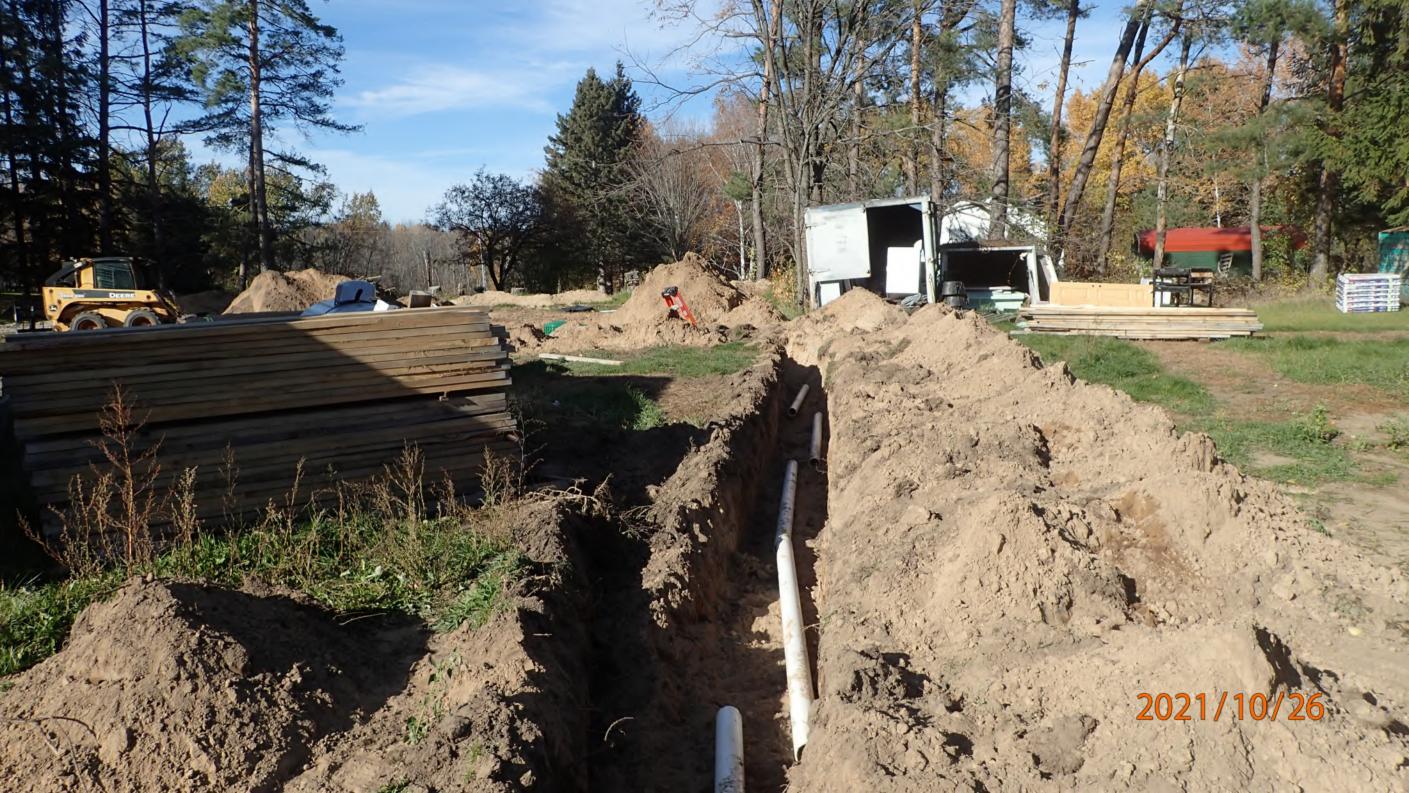

## SUBSURFACE SEWAGE TREATMENT SYSTEM INSPECTION FORM AITKIN COUNTY, MINNESOTA

| Township Nordland                       | Date of Ins    | pection <u>/0/26/2021</u> App. Number <u>46333</u>                                                                                                         |  |  |
|-----------------------------------------|----------------|------------------------------------------------------------------------------------------------------------------------------------------------------------|--|--|
| Owner Tyler Kan                         | gas            | Parcel Number <u>24-0-051400</u>                                                                                                                           |  |  |
| Project Address 36968                   | 3 295th St.    | Installer <u>Selfinstall</u>                                                                                                                               |  |  |
| city <u>Aitkin</u>                      | Zip Code _     | 56431 TI 4BR PB                                                                                                                                            |  |  |
| New Repair                              |                | DIST. or DROP BOX & TYPE Pressure Bed                                                                                                                      |  |  |
| SETBACKS:                               |                | TRENCHES, BEDS, OR GRAVELLESS LEACHFIELD:                                                                                                                  |  |  |
| Buildings to tank(s) <u>42'</u>         |                | Trench/Bed depth 26"                                                                                                                                       |  |  |
| Buildings to drainfield 78'             |                | Trench/Bed length <u>5 [ '</u>                                                                                                                             |  |  |
| Well(s) 50' or 100'                     |                | Trench/Bed bottom width /5'                                                                                                                                |  |  |
| Lake/Creek/Wetland                      |                | French spacing (5) Laterals                                                                                                                                |  |  |
|                                         |                | Drainfield rock below pipe 9"                                                                                                                              |  |  |
| SEPTIC TANKS: New                       | Existing       | Size of gravelless pipe_—                                                                                                                                  |  |  |
| Number of tanks installed_              | 4 .            |                                                                                                                                                            |  |  |
| Liquid capacity and type                |                | Absorption area: square feet $750 + 72$                                                                                                                    |  |  |
| Type of baffle $Plashic$                | ·              | lineal feet                                                                                                                                                |  |  |
| Inspection pipes                        |                | MOUNDS:                                                                                                                                                    |  |  |
| Manholes size                           | 24"            | Percent slope                                                                                                                                              |  |  |
| Manhole to grade Yes                    | No             | Upslope sand width                                                                                                                                         |  |  |
|                                         |                | Downslope sand width                                                                                                                                       |  |  |
| PUMPS: Nev                              | v Existing     | Sideslope sand width                                                                                                                                       |  |  |
| Tank capacity and type 533 part combo   |                | Drainfield rock below pipe                                                                                                                                 |  |  |
| Pump manufacturer & model # Likerty 293 |                |                                                                                                                                                            |  |  |
| Horsepower & GPM                        | 5 HP 63GPM     | Perforation size & spacing <u>0.25"/36 "sp</u>                                                                                                             |  |  |
| Feet of head <u> 8'</u>                 | <del></del>    | Pipe size & spacing <i> .5"/3_5<sub>p</sub>.</i>                                                                                                           |  |  |
| Gallons per cycle 150 G                 |                | Dimensions of rock bed                                                                                                                                     |  |  |
| Size of discharge line 1.5"             |                | Dimensions of sand base                                                                                                                                    |  |  |
| Type & location of alarm <u>J</u>       | Elec. on tank  | Final cover/                                                                                                                                               |  |  |
| Water meter                             |                | - A 0.6" POYR 3/7 LS 0-5% cf                                                                                                                               |  |  |
| DRAWING OF SYSTEM: (in                  | clude soils)   | BN 6-28" 754R 4/3 FS 0-570ef                                                                                                                               |  |  |
| Ņ                                       |                | A 0.6" POYR 3/Z LS 0-5 % cf<br>BN 6-18" 7.54R 4/3 F5 0-5 70 cf<br>C Z8-73" 7.54K 5/4 F5 0-5 70 cf<br>No redox w/, 73" 7.51R 4/4 bonds of LS in la<br>Prof. |  |  |
| $\Lambda$                               |                | No redox w/1 73" 1.512 4/4 bonds of LS in ly                                                                                                               |  |  |
| <b>H</b>                                |                |                                                                                                                                                            |  |  |
| 1                                       | <b>SB</b> .    | <del></del>                                                                                                                                                |  |  |
|                                         | § 5651'        | <u>.</u>                                                                                                                                                   |  |  |
|                                         | )===           |                                                                                                                                                            |  |  |
|                                         |                |                                                                                                                                                            |  |  |
| <del>*</del>                            | <b>\$</b> 7    |                                                                                                                                                            |  |  |
| \ \                                     | /              |                                                                                                                                                            |  |  |
| ا مُ                                    | Dyl            | ** ***********************************                                                                                                                     |  |  |
| [7]                                     | . /            | i vil                                                                                                                                                      |  |  |
|                                         |                | No.                                                                                                                                                        |  |  |
|                                         |                | ** *** ***                                                                                                                                                 |  |  |
|                                         | 1. 30.34       | <b>Y</b>                                                                                                                                                   |  |  |
|                                         | \sqrt{x^*}     |                                                                                                                                                            |  |  |
| <u></u>                                 |                | 295ty st.                                                                                                                                                  |  |  |
| Inspector's Comments: 295 79 5+         |                |                                                                                                                                                            |  |  |
| •                                       |                |                                                                                                                                                            |  |  |
|                                         | Bryan Hargrave |                                                                                                                                                            |  |  |
| Inspector's Signature                   | •              | Installer's Signature Yellow – Applicant Pink - Installer                                                                                                  |  |  |
| Rev:1/13                                | White – County | Yellow – Applicant Pink - Installer                                                                                                                        |  |  |