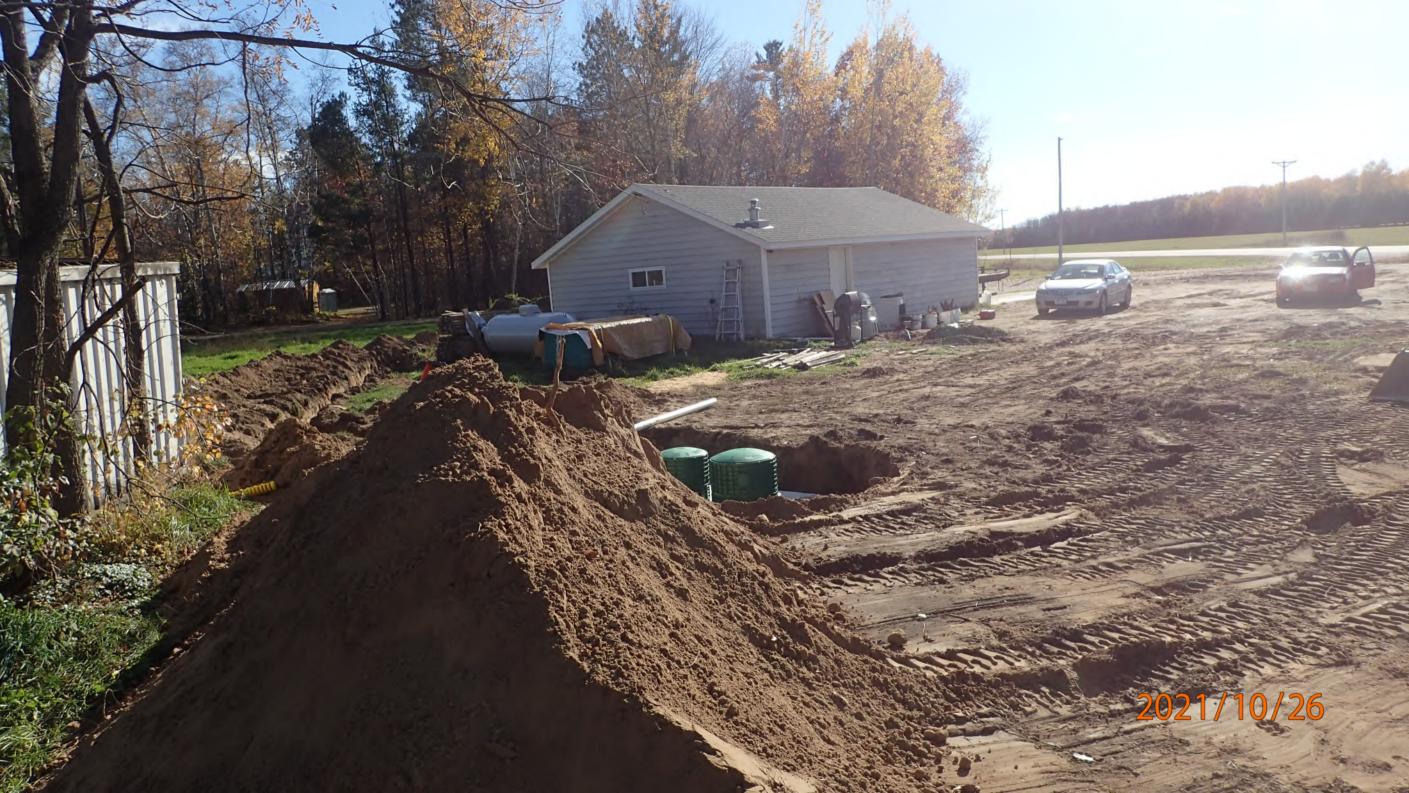

## SUBSURFACE SEWAGE TREATMENT SYSTEM INSPECTION FORM AITKIN COUNTY, MINNESOTA

| Township Nordland                       | Date of Ins    | pection <u>/0/26/2021</u> App. Number <u>46333</u>                                                                                                         |  |  |
|-----------------------------------------|----------------|------------------------------------------------------------------------------------------------------------------------------------------------------------|--|--|
| Owner Tyler Kan                         | gas            | Parcel Number <u>24-0-051400</u>                                                                                                                           |  |  |
| Project Address 36968                   | 3 295th St.    | Installer <u>Selfinstall</u>                                                                                                                               |  |  |
| city <u>Aitkin</u>                      | Zip Code _     | 56431 TI 4BR PB                                                                                                                                            |  |  |
| New Repair                              |                | DIST. or DROP BOX & TYPE Pressure Bed                                                                                                                      |  |  |
| SETBACKS:                               |                | TRENCHES, BEDS, OR GRAVELLESS LEACHFIELD:                                                                                                                  |  |  |
| Buildings to tank(s) <u>42'</u>         |                | Trench/Bed depth 26"                                                                                                                                       |  |  |
| Buildings to drainfield 78'             |                | Trench/Bed length <u>5 [ '</u>                                                                                                                             |  |  |
| Well(s) 50' or 100'                     |                | Trench/Bed bottom width /5'                                                                                                                                |  |  |
| Lake/Creek/Wetland                      |                | French spacing (5) Laterals                                                                                                                                |  |  |
|                                         |                | Drainfield rock below pipe 9"                                                                                                                              |  |  |
| SEPTIC TANKS: New                       | Existing       | Size of gravelless pipe_—                                                                                                                                  |  |  |
| Number of tanks installed_              | 4 .            |                                                                                                                                                            |  |  |
| Liquid capacity and type                |                | Absorption area: square feet $750 + 72$                                                                                                                    |  |  |
| Type of baffle $Plashic$                | ·              | lineal feet                                                                                                                                                |  |  |
| Inspection pipes                        |                | MOUNDS:                                                                                                                                                    |  |  |
| Manholes size                           | 24"            | Percent slope                                                                                                                                              |  |  |
| Manhole to grade Yes                    | No             | Upslope sand width                                                                                                                                         |  |  |
|                                         |                | Downslope sand width                                                                                                                                       |  |  |
| PUMPS: Nev                              | v Existing     | Sideslope sand width                                                                                                                                       |  |  |
| Tank capacity and type 533 part combo   |                | Drainfield rock below pipe                                                                                                                                 |  |  |
| Pump manufacturer & model # Likerty 293 |                |                                                                                                                                                            |  |  |
| Horsepower & GPM                        | 5 HP 63GPM     | Perforation size & spacing <u>0.25"/36 "sp</u>                                                                                                             |  |  |
| Feet of head <u> 8'</u>                 | <del></del>    | Pipe size & spacing <i> .5"/3_5<sub>p</sub>.</i>                                                                                                           |  |  |
| Gallons per cycle 150 G                 |                | Dimensions of rock bed                                                                                                                                     |  |  |
| Size of discharge line 1.5"             |                | Dimensions of sand base                                                                                                                                    |  |  |
| Type & location of alarm <u>J</u>       | Elec. on tank  | Final cover/                                                                                                                                               |  |  |
| Water meter                             |                | - A 0.6" POYR 3/7 LS 0-5% cf                                                                                                                               |  |  |
| DRAWING OF SYSTEM: (in                  | clude soils)   | BN 6-28" 754R 4/3 FS 0-570ef                                                                                                                               |  |  |
| Ņ                                       |                | A 0.6" POYR 3/Z LS 0-5 % cf<br>BN 6-18" 7.54R 4/3 F5 0-5 70 cf<br>C Z8-73" 7.54K 5/4 F5 0-5 70 cf<br>No redox w/, 73" 7.51R 4/4 bonds of LS in la<br>Prof. |  |  |
| $\Lambda$                               |                | No redox w/1 73" 1.512 4/4 bonds of LS in ly                                                                                                               |  |  |
| <b>H</b>                                |                |                                                                                                                                                            |  |  |
| 1                                       | <b>SB</b> .    | <del></del>                                                                                                                                                |  |  |
|                                         | § 5651'        | <u>.</u>                                                                                                                                                   |  |  |
|                                         | )===           |                                                                                                                                                            |  |  |
|                                         |                |                                                                                                                                                            |  |  |
| <del>*</del>                            | <b>\$</b> 7    |                                                                                                                                                            |  |  |
| \ \                                     | /              |                                                                                                                                                            |  |  |
| ا مُ                                    | Dyl            | ** ***********************************                                                                                                                     |  |  |
| [7]                                     | . /            | i vil                                                                                                                                                      |  |  |
|                                         |                | No.                                                                                                                                                        |  |  |
|                                         |                | ** *** ***                                                                                                                                                 |  |  |
|                                         | 1. 30.34       | <b>Y</b>                                                                                                                                                   |  |  |
|                                         | \sqrt{x^*}     |                                                                                                                                                            |  |  |
| <u></u>                                 |                | 295ty st.                                                                                                                                                  |  |  |
| Inspector's Comments: 295 79 5+         |                |                                                                                                                                                            |  |  |
| •                                       |                |                                                                                                                                                            |  |  |
|                                         | Bryan Hargrave |                                                                                                                                                            |  |  |
| Inspector's Signature                   | •              | Installer's Signature Yellow – Applicant Pink - Installer                                                                                                  |  |  |
| Rev:1/13                                | White – County | Yellow – Applicant Pink - Installer                                                                                                                        |  |  |