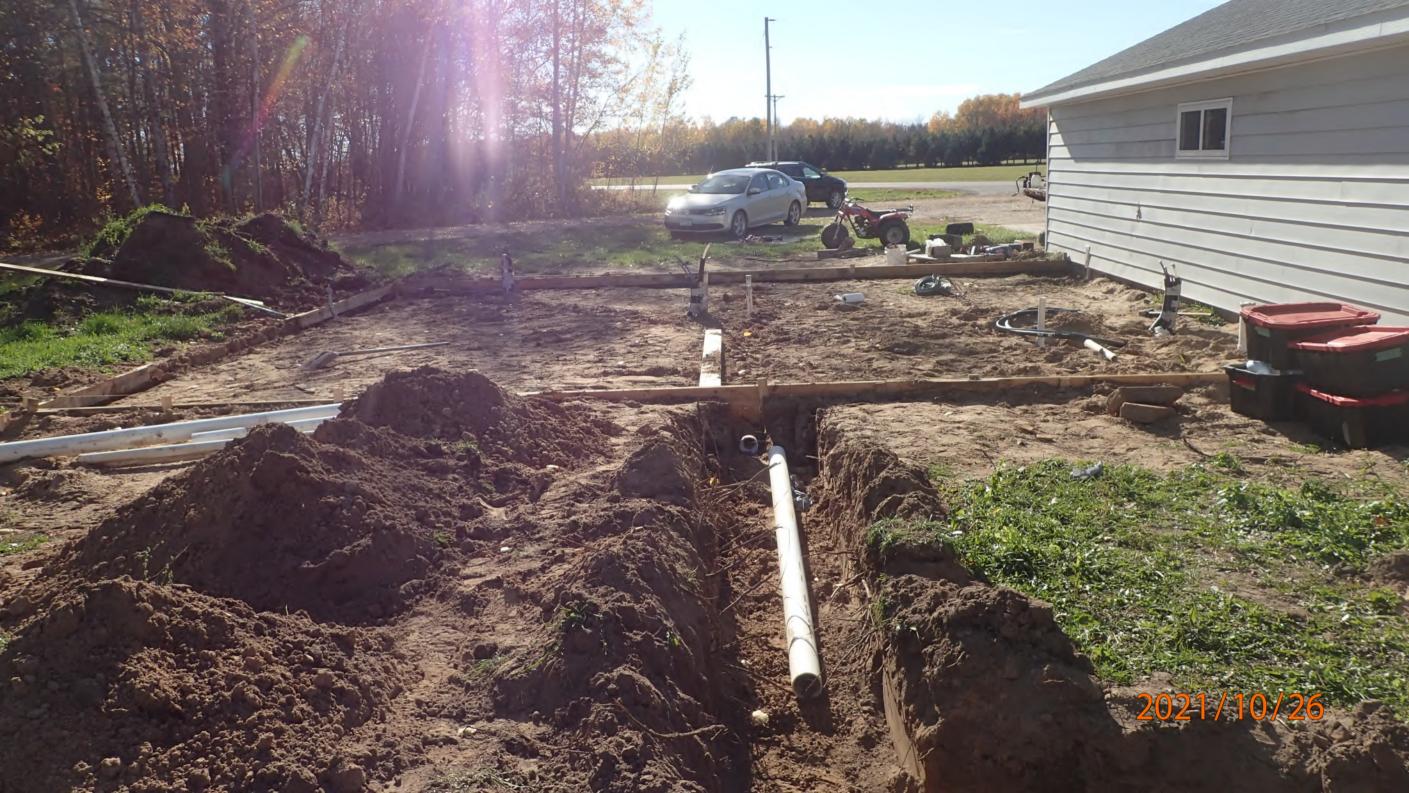

## SUBSURFACE SEWAGE TREATMENT SYSTEM INSPECTION FORM AITKIN COUNTY, MINNESOTA

| Township Nordland                       | Date of Ins    | pection <u>/0/26/2021</u> App. Number <u>46333</u>                                                                                                         |  |  |
|-----------------------------------------|----------------|------------------------------------------------------------------------------------------------------------------------------------------------------------|--|--|
| Owner Tyler Kan                         | gas            | Parcel Number <u>24-0-051400</u>                                                                                                                           |  |  |
| Project Address 36968                   | 3 295th St.    | Installer <u>Selfinstall</u>                                                                                                                               |  |  |
| city <u>Aitkin</u>                      | Zip Code _     | 56431 TI 4BR PB                                                                                                                                            |  |  |
| New Repair                              |                | DIST. or DROP BOX & TYPE Pressure Bed                                                                                                                      |  |  |
| SETBACKS:                               |                | TRENCHES, BEDS, OR GRAVELLESS LEACHFIELD:                                                                                                                  |  |  |
| Buildings to tank(s) <u>42'</u>         |                | Trench/Bed depth 26"                                                                                                                                       |  |  |
| Buildings to drainfield 78'             |                | Trench/Bed length <u>5 [ '</u>                                                                                                                             |  |  |
| Well(s) 50' or 100'                     |                | Trench/Bed bottom width /5'                                                                                                                                |  |  |
| Lake/Creek/Wetland                      |                | French spacing (5) Laterals                                                                                                                                |  |  |
|                                         |                | Drainfield rock below pipe 9"                                                                                                                              |  |  |
| SEPTIC TANKS: New                       | Existing       | Size of gravelless pipe_—                                                                                                                                  |  |  |
| Number of tanks installed_              | 4 .            |                                                                                                                                                            |  |  |
| Liquid capacity and type                |                | Absorption area: square feet $750 + 72$                                                                                                                    |  |  |
| Type of baffle $Plashic$                | ·              | lineal feet                                                                                                                                                |  |  |
| Inspection pipes                        |                | MOUNDS:                                                                                                                                                    |  |  |
| Manholes size                           | 24"            | Percent slope                                                                                                                                              |  |  |
| Manhole to grade Yes                    | No             | Upslope sand width                                                                                                                                         |  |  |
|                                         |                | Downslope sand width                                                                                                                                       |  |  |
| PUMPS: Nev                              | v Existing     | Sideslope sand width                                                                                                                                       |  |  |
| Tank capacity and type 533 part combo   |                | Drainfield rock below pipe                                                                                                                                 |  |  |
| Pump manufacturer & model # Likerty 293 |                |                                                                                                                                                            |  |  |
| Horsepower & GPM                        | 5 HP 63GPM     | Perforation size & spacing <u>0.25"/36 "sp</u>                                                                                                             |  |  |
| Feet of head <u> 8'</u>                 | <del></del>    | Pipe size & spacing <i> .5"/3_5<sub>p</sub>.</i>                                                                                                           |  |  |
| Gallons per cycle 150 G                 |                | Dimensions of rock bed                                                                                                                                     |  |  |
| Size of discharge line 1.5"             |                | Dimensions of sand base                                                                                                                                    |  |  |
| Type & location of alarm <u>J</u>       | Elec. on tank  | Final cover/                                                                                                                                               |  |  |
| Water meter                             |                | - A 0.6" POYR 3/7 LS 0-5% cf                                                                                                                               |  |  |
| DRAWING OF SYSTEM: (in                  | clude soils)   | BN 6-28" 754R 4/3 FS 0-570ef                                                                                                                               |  |  |
| Ņ                                       |                | A 0.6" POYR 3/Z LS 0-5 % cf<br>BN 6-18" 7.54R 4/3 F5 0-5 70 cf<br>C Z8-73" 7.54K 5/4 F5 0-5 70 cf<br>No redox w/, 73" 7.51R 4/4 bonds of LS in la<br>Prof. |  |  |
| $\Lambda$                               |                | No redox w/1 73" 1.512 4/4 bonds of LS in ly                                                                                                               |  |  |
| <b>H</b>                                |                |                                                                                                                                                            |  |  |
| 1                                       | <b>SB</b> .    | <del></del>                                                                                                                                                |  |  |
|                                         | § 5651'        | <u>.</u>                                                                                                                                                   |  |  |
|                                         | )===           |                                                                                                                                                            |  |  |
|                                         |                |                                                                                                                                                            |  |  |
| <del>*</del>                            | <b>\$</b> 7    |                                                                                                                                                            |  |  |
| \ \                                     | /              |                                                                                                                                                            |  |  |
| ا مُ                                    | Dyl            | ** ***********************************                                                                                                                     |  |  |
| [7]                                     | . /            | i vil                                                                                                                                                      |  |  |
|                                         |                | No.                                                                                                                                                        |  |  |
|                                         |                | ** *** ***                                                                                                                                                 |  |  |
|                                         | 1. 30.34       | <b>Y</b>                                                                                                                                                   |  |  |
|                                         | \sqrt{x^*}     |                                                                                                                                                            |  |  |
| <u></u>                                 |                | 295ty st.                                                                                                                                                  |  |  |
| Inspector's Comments: 295 79 5+         |                |                                                                                                                                                            |  |  |
| •                                       |                |                                                                                                                                                            |  |  |
|                                         | Bryan Hargrave |                                                                                                                                                            |  |  |
| Inspector's Signature                   | •              | Installer's Signature Yellow – Applicant Pink - Installer                                                                                                  |  |  |
| Rev:1/13                                | White – County | Yellow – Applicant Pink - Installer                                                                                                                        |  |  |