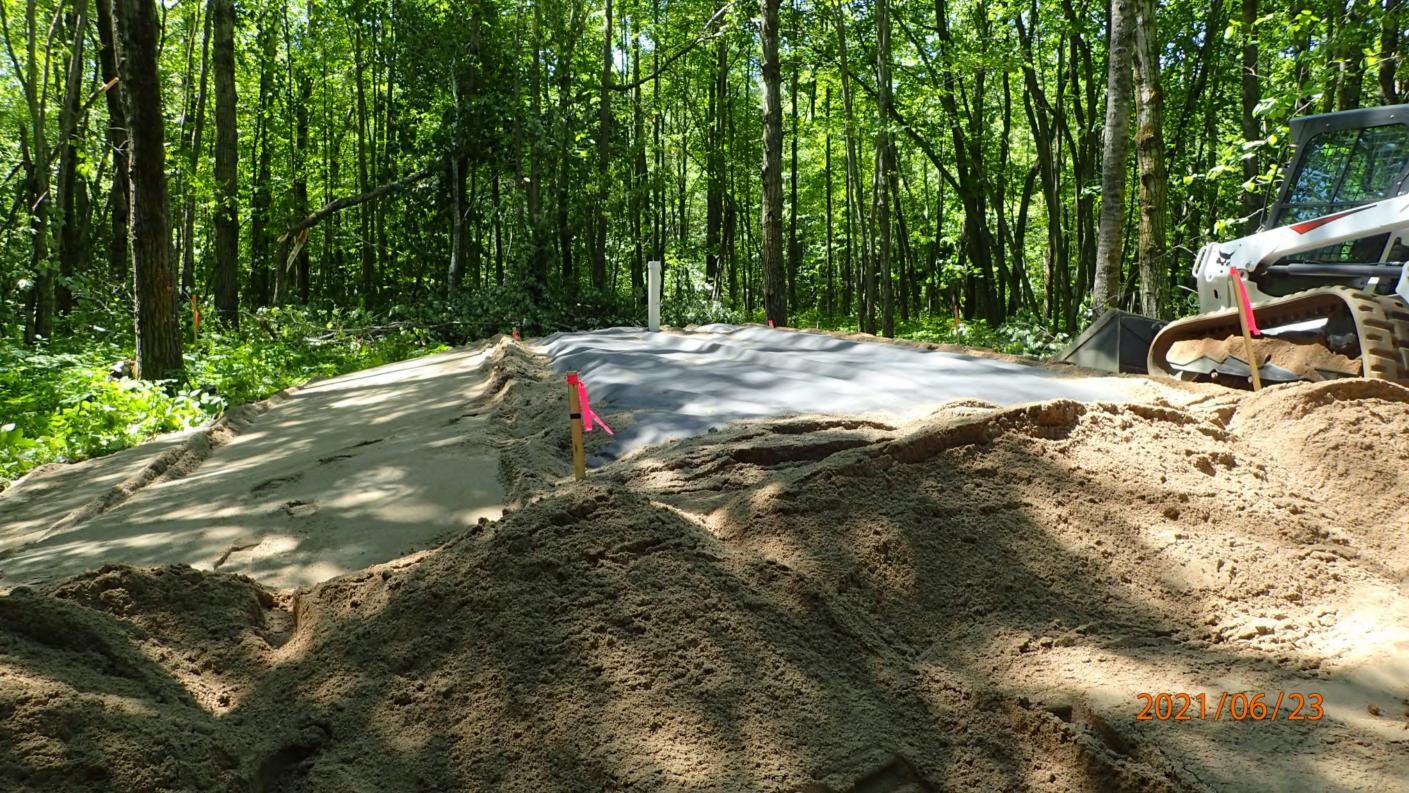

## SUBSURFACE SEWAGE TREATMENT SYSTEM INSPECTION FORM AITKIN COUNTY, MINNESOTA

| . I                                                                                                                      | 6/23/2021 I 2021-752                                                   |
|--------------------------------------------------------------------------------------------------------------------------|------------------------------------------------------------------------|
| Township Haugen Date of Inspection                                                                                       | on <u>6/29/2021 F</u> App. Number <u>46/04</u>                         |
| Owner Gerald Terano                                                                                                      | Parcel Number 10-0-04740Z                                              |
| Project Address 14107 480 44 5+.                                                                                         | Installer Adam Ladd                                                    |
| City Tomorack Zip Code 55                                                                                                | 787 TI ZBR Mound                                                       |
| New Repair                                                                                                               | DIST. or DROP BOX & TYPE                                               |
| SETBACKS:                                                                                                                | TRENCHES, BEDS, OR GRAVELLESS LEACHFIELD:                              |
| Buildings to tank(s) <u>35</u>                                                                                           | Trench/Bed depth                                                       |
| Buildings to drainfield 80'+                                                                                             | Trench/Bed length                                                      |
| Well(s) 50' or 100' DW: 90'+ to tank                                                                                     | Trench/Bed bottom width                                                |
| Lake/Creek/Wetland                                                                                                       | Trench spacing                                                         |
| _/ _                                                                                                                     | Drainfield rock below pipe                                             |
| SEPTIC TANKS: New Existing                                                                                               | Size of gravelless pipe                                                |
| Number of tanks installed 11050 Tac. Combo                                                                               | Depth of backfill                                                      |
| Liquid capacity and type 1/20 4 part combo                                                                               | Absorption area: square feet                                           |
| Type of baffle <u>Plastic</u>                                                                                            | lineal feet                                                            |
| Inspection pipes                                                                                                         | MOUNDS:                                                                |
| Manholes size 24"                                                                                                        | Percent slope 3 70                                                     |
| Manhole to grade Yes No                                                                                                  | Upslope sand width//                                                   |
|                                                                                                                          | Downslope sand width                                                   |
| PUMPS: New Y Existing                                                                                                    | Sideslope sand width                                                   |
| Tank capacity and type 533G part Combo                                                                                   | Drainfield rock below pipe                                             |
| Pump manufacturer & model # Gould PE41                                                                                   | Depth of sand below rock 24"                                           |
| Horsepower & GPM                                                                                                         | Perforation size & spacing <u>0.25"/36" sp.</u>                        |
| Feet of head                                                                                                             | Pipe size & spacing $\frac{1.5''/36'' sp.}{1.5''}$                     |
| Gallons per cycle <u>43 GPC</u>                                                                                          | Dimensions of rock bed 10' KZS'                                        |
| Size of discharge line 1.5"                                                                                              | Dimensions of sand base 36' × 37' Final cover 12" cover over 16' 4" 75 |
| Type & location of alarm Manual popul                                                                                    | Final cover 12" Cover over 16, 4" 15                                   |
| Water meter                                                                                                              |                                                                        |
| DRAWING OF SYSTEM: (include soils) 480%                                                                                  | th st.                                                                 |
| = sil<br>4 0-7" 104R3/Z L 5-1070cf<br>5 7-12" 104R5/3 SL 5-1070cf<br>3 12-16"+ 7:54R4/3 SL 10-1570cf<br>No redox w/i 16" | House 282                                                              |
| Inspector's Comments:                                                                                                    |                                                                        |
|                                                                                                                          |                                                                        |
| Inspector's Signature                                                                                                    | Installer's Signature                                                  |
| Rev:1/13 White – County Ye                                                                                               | llow – Applicant Pink - Installer                                      |