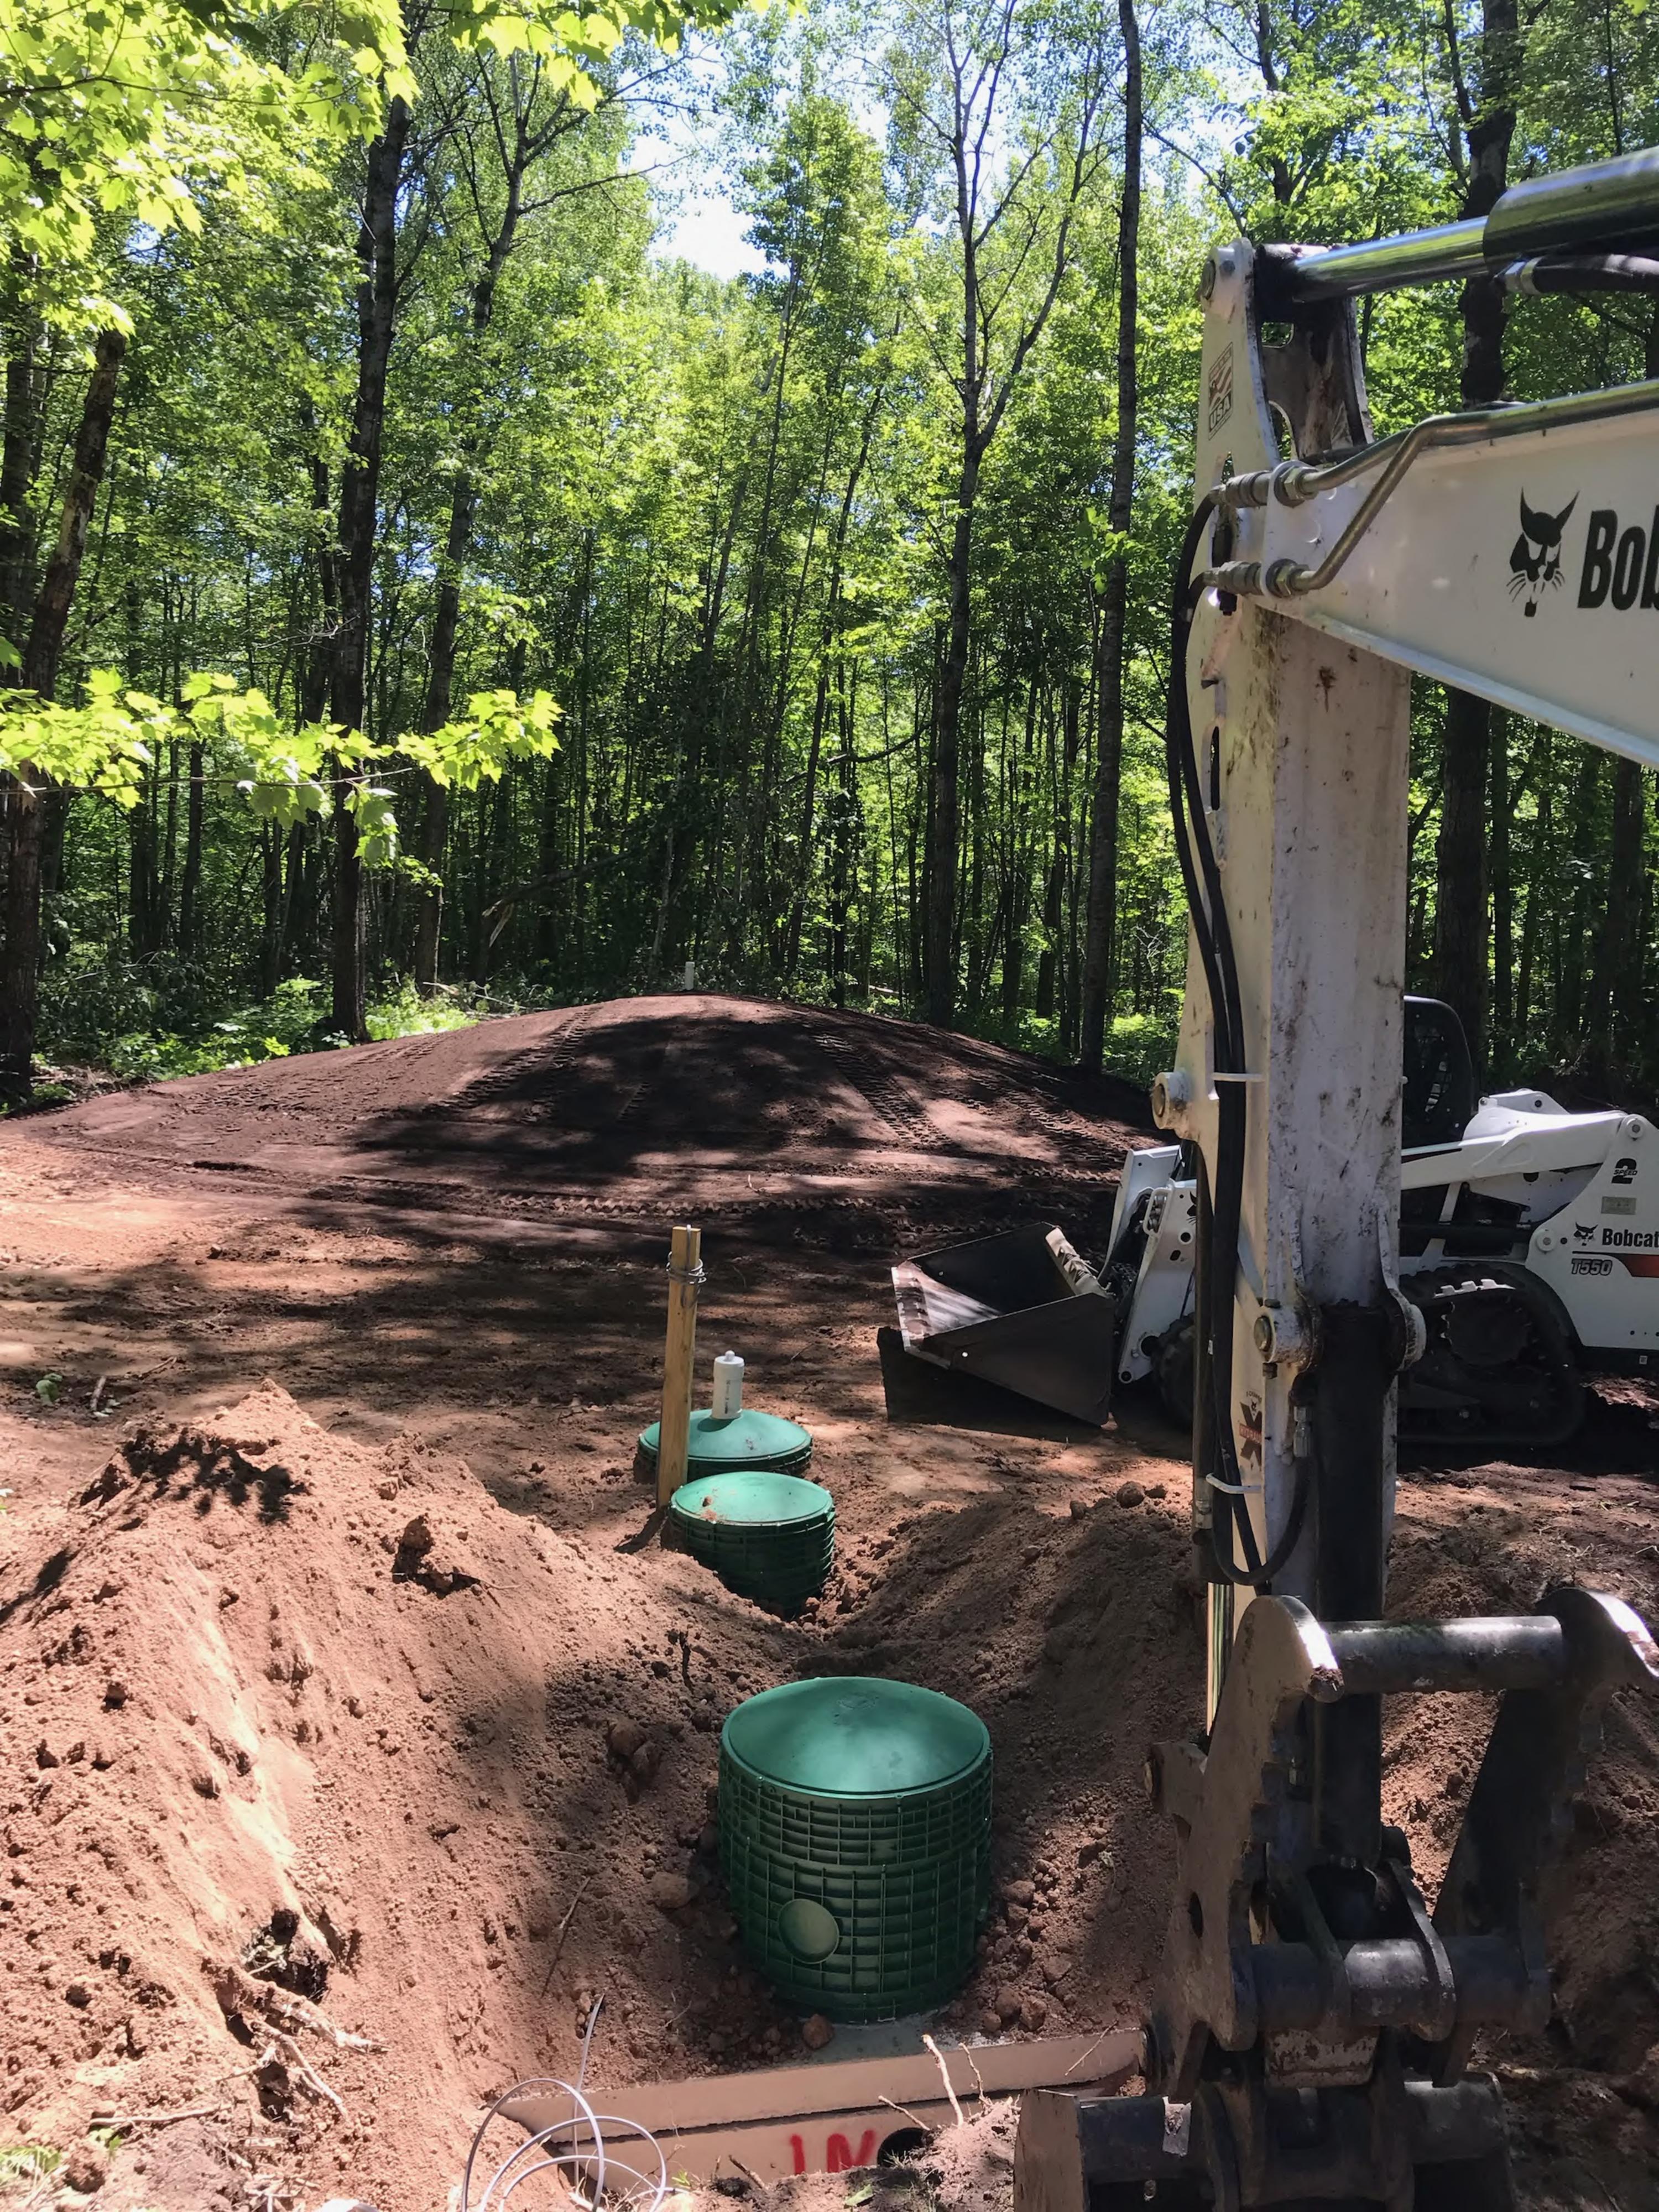

## SUBSURFACE SEWAGE TREATMENT SYSTEM INSPECTION FORM AITKIN COUNTY, MINNESOTA

| . I                                                                                                                      | 6/23/2021 I 2021-752                                                   |
|--------------------------------------------------------------------------------------------------------------------------|------------------------------------------------------------------------|
| Township Haugen Date of Inspection                                                                                       | on <u>6/29/2021 F</u> App. Number <u>46/04</u>                         |
| Owner Gerald Terano                                                                                                      | Parcel Number 10-0-04740Z                                              |
| Project Address 14107 480 44 5+.                                                                                         | Installer Adam Ladd                                                    |
| City Tomorack Zip Code 55                                                                                                | 787 TI ZBR Mound                                                       |
| New Repair                                                                                                               | DIST. or DROP BOX & TYPE                                               |
| SETBACKS:                                                                                                                | TRENCHES, BEDS, OR GRAVELLESS LEACHFIELD:                              |
| Buildings to tank(s) <u>35</u>                                                                                           | Trench/Bed depth                                                       |
| Buildings to drainfield 80'+                                                                                             | Trench/Bed length                                                      |
| Well(s) 50' or 100' DW: 90'+ to tank                                                                                     | Trench/Bed bottom width                                                |
| Lake/Creek/Wetland                                                                                                       | Trench spacing                                                         |
| _/ _                                                                                                                     | Drainfield rock below pipe                                             |
| SEPTIC TANKS: New Existing                                                                                               | Size of gravelless pipe                                                |
| Number of tanks installed 11050 Tac. Combo                                                                               | Depth of backfill                                                      |
| Liquid capacity and type 1/20 4 part combo                                                                               | Absorption area: square feet                                           |
| Type of baffle <u>Plastic</u>                                                                                            | lineal feet                                                            |
| Inspection pipes                                                                                                         | MOUNDS:                                                                |
| Manholes size 24"                                                                                                        | Percent slope 3 70                                                     |
| Manhole to grade Yes No                                                                                                  | Upslope sand width//                                                   |
|                                                                                                                          | Downslope sand width                                                   |
| PUMPS: New Y Existing                                                                                                    | Sideslope sand width                                                   |
| Tank capacity and type 533G part Combo                                                                                   | Drainfield rock below pipe                                             |
| Pump manufacturer & model # Gould PE41                                                                                   | Depth of sand below rock 24"                                           |
| Horsepower & GPM                                                                                                         | Perforation size & spacing <u>0.25"/36" sp.</u>                        |
| Feet of head                                                                                                             | Pipe size & spacing $\frac{1.5''/36'' sp.}{1.5''}$                     |
| Gallons per cycle <u>43 GPC</u>                                                                                          | Dimensions of rock bed 10' KZS'                                        |
| Size of discharge line 1.5"                                                                                              | Dimensions of sand base 36' × 37' Final cover 12" cover over 16' 4" 75 |
| Type & location of alarm Manual popul                                                                                    | Final cover 12" Cover over 16, 4" 15                                   |
| Water meter                                                                                                              |                                                                        |
| DRAWING OF SYSTEM: (include soils) 480%                                                                                  | th st.                                                                 |
| = sil<br>4 0-7" 104R3/Z L 5-1070cf<br>5 7-12" 104R5/3 SL 5-1070cf<br>3 12-16"+ 7:54R4/3 SL 10-1570cf<br>No redox w/i 16" | House 282                                                              |
| Inspector's Comments:                                                                                                    |                                                                        |
|                                                                                                                          |                                                                        |
| Inspector's Signature                                                                                                    | Installer's Signature                                                  |
| Rev:1/13 White – County Ye                                                                                               | llow – Applicant Pink - Installer                                      |