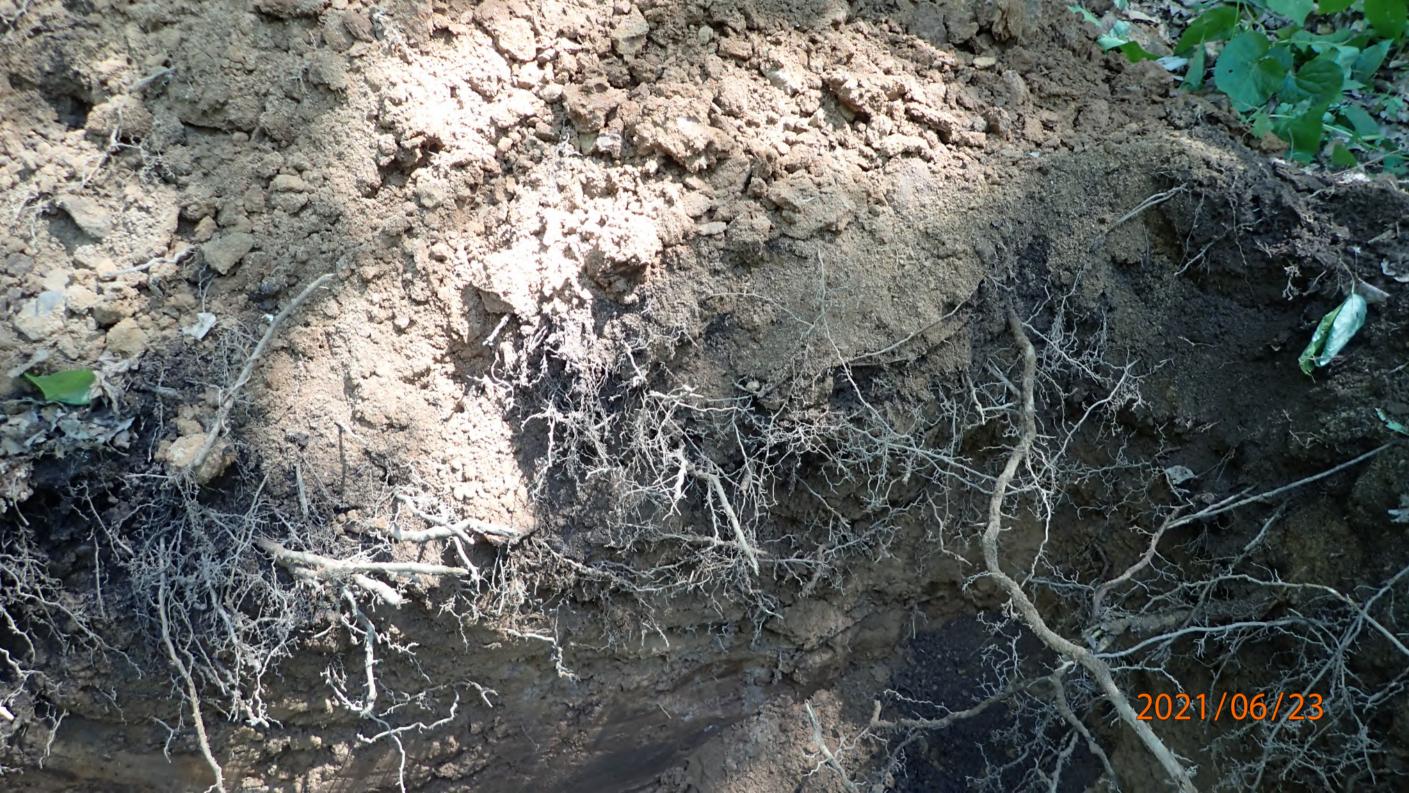

## SUBSURFACE SEWAGE TREATMENT SYSTEM INSPECTION FORM AITKIN COUNTY, MINNESOTA

| . I                                                                                                                      | 6/23/2021 I 2021-752                                                   |
|--------------------------------------------------------------------------------------------------------------------------|------------------------------------------------------------------------|
| Township Haugen Date of Inspection                                                                                       | on <u>6/29/2021 F</u> App. Number <u>46/04</u>                         |
| Owner Gerald Terano                                                                                                      | Parcel Number 10-0-04740Z                                              |
| Project Address 14107 480 44 5+.                                                                                         | Installer Adam Ladd                                                    |
| City Tomorack Zip Code 55                                                                                                | 787 TI ZBR Mound                                                       |
| New Repair                                                                                                               | DIST. or DROP BOX & TYPE                                               |
| SETBACKS:                                                                                                                | TRENCHES, BEDS, OR GRAVELLESS LEACHFIELD:                              |
| Buildings to tank(s) <u>35</u>                                                                                           | Trench/Bed depth                                                       |
| Buildings to drainfield 80'+                                                                                             | Trench/Bed length                                                      |
| Well(s) 50' or 100' DW: 90'+ to tank                                                                                     | Trench/Bed bottom width                                                |
| Lake/Creek/Wetland                                                                                                       | Trench spacing                                                         |
| _/ _                                                                                                                     | Drainfield rock below pipe                                             |
| SEPTIC TANKS: New Existing                                                                                               | Size of gravelless pipe                                                |
| Number of tanks installed 11050 Tac. Combo                                                                               | Depth of backfill                                                      |
| Liquid capacity and type 1/20 4 part combo                                                                               | Absorption area: square feet                                           |
| Type of baffle <u>Plastic</u>                                                                                            | lineal feet                                                            |
| Inspection pipes                                                                                                         | MOUNDS:                                                                |
| Manholes size 24"                                                                                                        | Percent slope 3 70                                                     |
| Manhole to grade Yes No                                                                                                  | Upslope sand width//                                                   |
|                                                                                                                          | Downslope sand width                                                   |
| PUMPS: New Y Existing                                                                                                    | Sideslope sand width                                                   |
| Tank capacity and type 533G part Combo                                                                                   | Drainfield rock below pipe                                             |
| Pump manufacturer & model # Gould PE41                                                                                   | Depth of sand below rock 24"                                           |
| Horsepower & GPM                                                                                                         | Perforation size & spacing <u>0.25"/36" sp.</u>                        |
| Feet of head                                                                                                             | Pipe size & spacing $\frac{1.5''/36'' sp.}{1.5''}$                     |
| Gallons per cycle <u>43 GPC</u>                                                                                          | Dimensions of rock bed 10' KZS'                                        |
| Size of discharge line 1.5"                                                                                              | Dimensions of sand base 36' × 37' Final cover 12" cover over 16' 4" 75 |
| Type & location of alarm Manual popul                                                                                    | Final cover 12" Cover over 16, 4" 15                                   |
| Water meter                                                                                                              |                                                                        |
| DRAWING OF SYSTEM: (include soils) 480%                                                                                  | th st.                                                                 |
| = sil<br>4 0-7" 104R3/Z L 5-1070cf<br>5 7-12" 104R5/3 SL 5-1070cf<br>3 12-16"+ 7:54R4/3 SL 10-1570cf<br>No redox w/i 16" | House 282                                                              |
| Inspector's Comments:                                                                                                    |                                                                        |
|                                                                                                                          |                                                                        |
| Inspector's Signature                                                                                                    | Installer's Signature                                                  |
| Rev:1/13 White – County Ye                                                                                               | llow – Applicant Pink - Installer                                      |