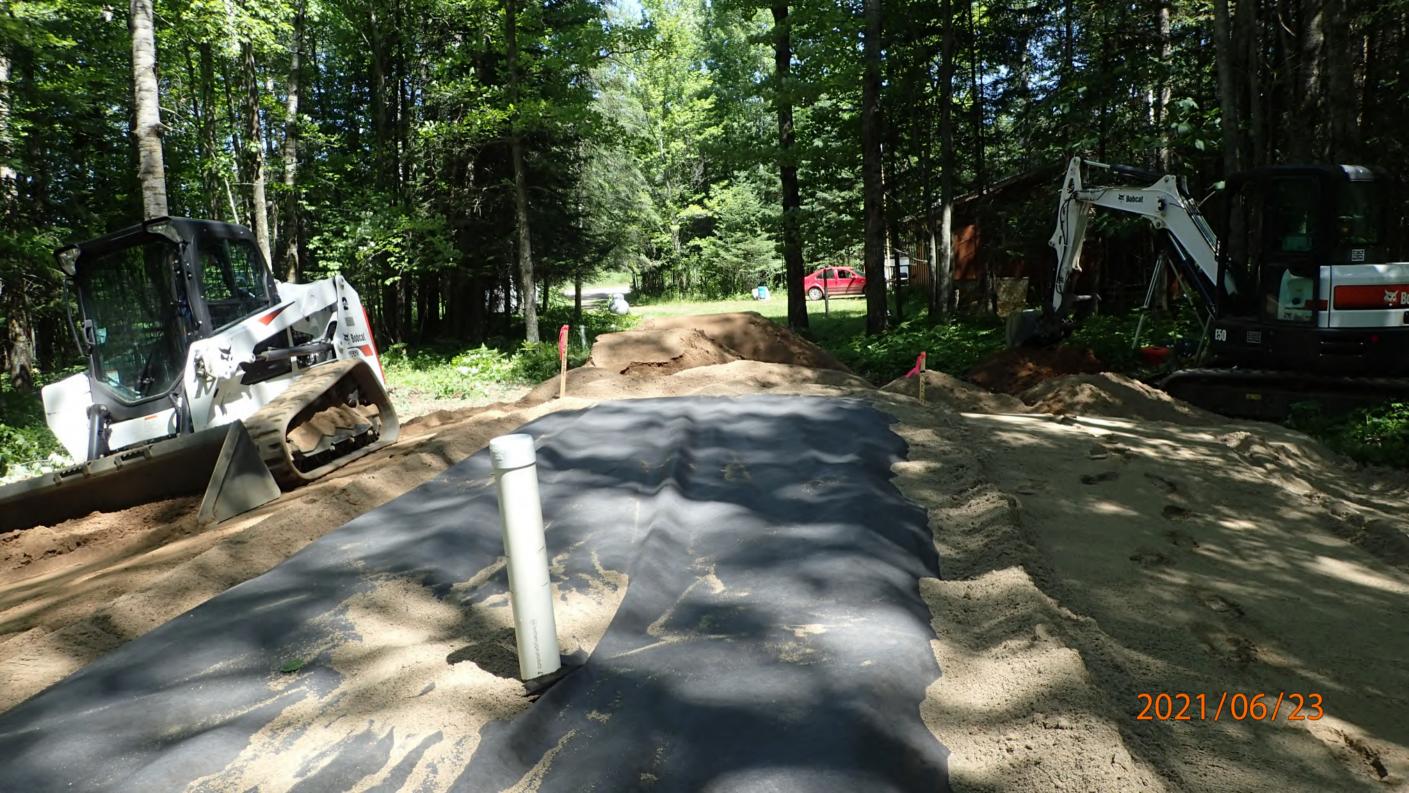

## SUBSURFACE SEWAGE TREATMENT SYSTEM INSPECTION FORM AITKIN COUNTY, MINNESOTA

| . I                                                                                                                      | 6/23/2021 I 2021-752                                                   |
|--------------------------------------------------------------------------------------------------------------------------|------------------------------------------------------------------------|
| Township Haugen Date of Inspection                                                                                       | on <u>6/29/2021 F</u> App. Number <u>46/04</u>                         |
| Owner Gerald Terano                                                                                                      | Parcel Number 10-0-04740Z                                              |
| Project Address 14107 480 44 5+.                                                                                         | Installer Adam Ladd                                                    |
| City Tomorack Zip Code 55                                                                                                | 787 TI ZBR Mound                                                       |
| New Repair                                                                                                               | DIST. or DROP BOX & TYPE                                               |
| SETBACKS:                                                                                                                | TRENCHES, BEDS, OR GRAVELLESS LEACHFIELD:                              |
| Buildings to tank(s) <u>35</u>                                                                                           | Trench/Bed depth                                                       |
| Buildings to drainfield 80'+                                                                                             | Trench/Bed length                                                      |
| Well(s) 50' or 100' DW: 90'+ to tank                                                                                     | Trench/Bed bottom width                                                |
| Lake/Creek/Wetland                                                                                                       | Trench spacing                                                         |
| _/ _                                                                                                                     | Drainfield rock below pipe                                             |
| SEPTIC TANKS: New Existing                                                                                               | Size of gravelless pipe                                                |
| Number of tanks installed 11050 Tac. Combo                                                                               | Depth of backfill                                                      |
| Liquid capacity and type 1/20 4 part combo                                                                               | Absorption area: square feet                                           |
| Type of baffle <u>Plastic</u>                                                                                            | lineal feet                                                            |
| Inspection pipes                                                                                                         | MOUNDS:                                                                |
| Manholes size 24"                                                                                                        | Percent slope 3 70                                                     |
| Manhole to grade Yes No                                                                                                  | Upslope sand width//                                                   |
|                                                                                                                          | Downslope sand width                                                   |
| PUMPS: New Y Existing                                                                                                    | Sideslope sand width                                                   |
| Tank capacity and type 533G part Combo                                                                                   | Drainfield rock below pipe                                             |
| Pump manufacturer & model # Gould PE41                                                                                   | Depth of sand below rock 24"                                           |
| Horsepower & GPM                                                                                                         | Perforation size & spacing <u>0.25"/36" sp.</u>                        |
| Feet of head                                                                                                             | Pipe size & spacing $\frac{1.5''/36'' sp.}{1.5''}$                     |
| Gallons per cycle <u>43 GPC</u>                                                                                          | Dimensions of rock bed 10' KZS'                                        |
| Size of discharge line 1.5"                                                                                              | Dimensions of sand base 36' × 37' Final cover 12" cover over 16' 4" 75 |
| Type & location of alarm Manual popul                                                                                    | Final cover 12" Cover over 16, 4" 15                                   |
| Water meter                                                                                                              |                                                                        |
| DRAWING OF SYSTEM: (include soils) 480%                                                                                  | th st.                                                                 |
| = sil<br>4 0-7" 104R3/Z L 5-1070cf<br>5 7-12" 104R5/3 SL 5-1070cf<br>3 12-16"+ 7:54R4/3 SL 10-1570cf<br>No redox w/i 16" | House 282                                                              |
| Inspector's Comments:                                                                                                    |                                                                        |
|                                                                                                                          |                                                                        |
| Inspector's Signature                                                                                                    | Installer's Signature                                                  |
| Rev:1/13 White – County Ye                                                                                               | llow – Applicant Pink - Installer                                      |