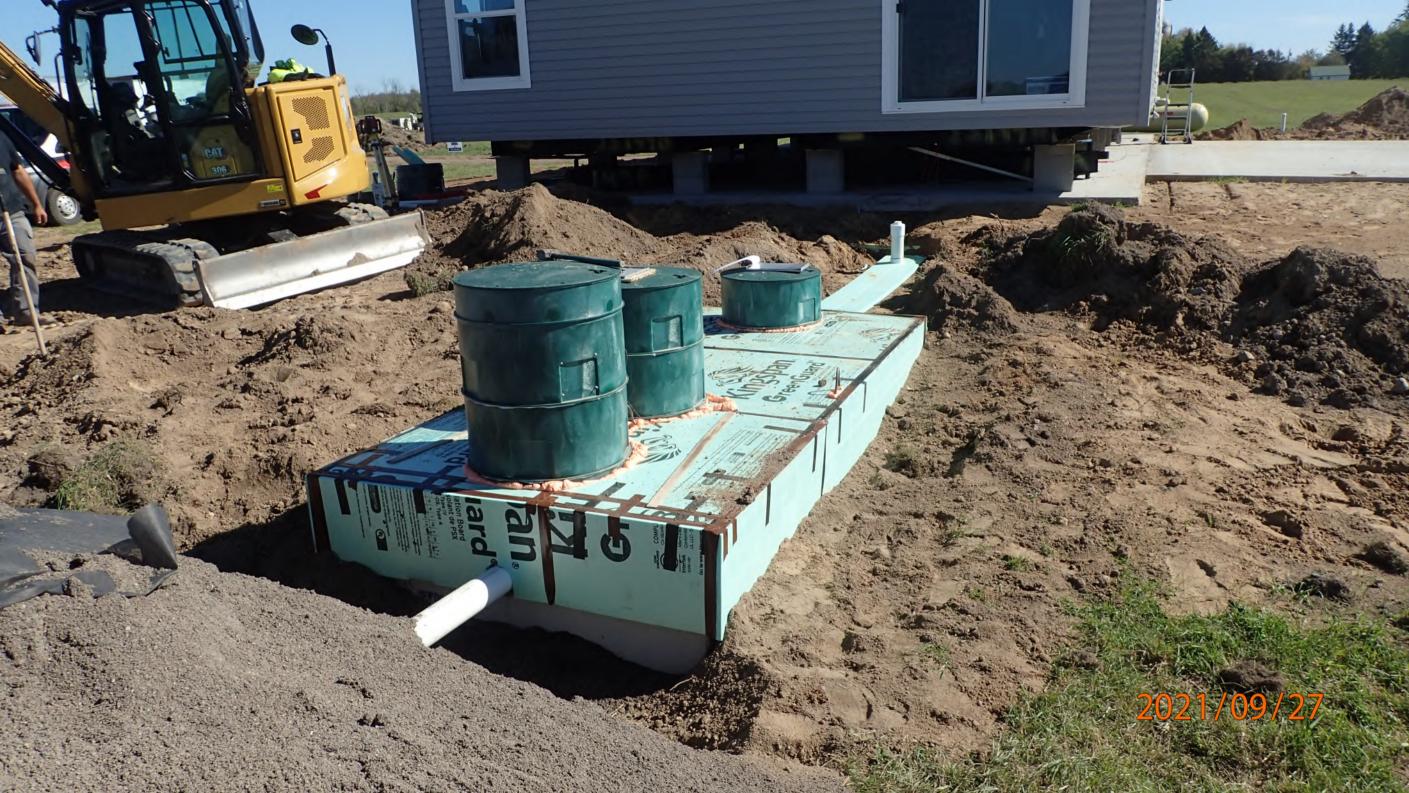

## SUBSURFACE SEWAGE TREATMENT SYSTEM INSPECTION FORM AITKIN COUNTY, MINNESOTA

| Township <u>Clark</u> Date of Inspection                                     | 9/27/2021 <u>「</u><br>n <u>10/28/2021 F</u> App. Number <u>46346</u> |  |  |  |
|------------------------------------------------------------------------------|----------------------------------------------------------------------|--|--|--|
| Owner Kristic Fugura                                                         | Parcel Number <u>05-0-017100</u>                                     |  |  |  |
| Project Address 43281 110 th Ave.                                            | Installer Advanced Excavative                                        |  |  |  |
| City Tamarack Zip Code 55787 T3 3BR Mound                                    |                                                                      |  |  |  |
| New Repair                                                                   | DIST. or DROP BOX & TYPE                                             |  |  |  |
| SETBACKS:                                                                    | TRENCHES, BEDS, OR GRAVELLESS LEACHFIELD:                            |  |  |  |
| Buildings to tank(s)/5 '                                                     | Trench/Bed depth                                                     |  |  |  |
| Buildings to drainfield 33 /                                                 | Trench/Bed length                                                    |  |  |  |
| Well(s) 50' or 100' Dw , 109' to tank                                        | Trench/Bed bottom width                                              |  |  |  |
| Lake/Creek/Wetland                                                           | Trench spacing                                                       |  |  |  |
|                                                                              | Drainfield rock below pipe                                           |  |  |  |
| SEPTIC TANKS: New   Existing                                                 | Size of gravelless pipe                                              |  |  |  |
| Number of tanks installed (1) 1500 De Zottaco                                |                                                                      |  |  |  |
| Liquid capacity and type 1000G Part Combo                                    | Absorption area: square feet                                         |  |  |  |
| Type of baffle Pastic                                                        | lineal feet                                                          |  |  |  |
| Inspection pipes                                                             | MOUNDS:                                                              |  |  |  |
| Manholes size 24"                                                            | Percent slope                                                        |  |  |  |
|                                                                              | Upslope sand width 15'                                               |  |  |  |
| Manhole to grade Yes No No                                                   | Downstone conditional 17'                                            |  |  |  |
| PUMPS: New Existing                                                          | Downslope sand width                                                 |  |  |  |
| ,                                                                            | Sideslope sand width                                                 |  |  |  |
| Tank capacity and type 500 part combo                                        | Drainfield rock below pipe 6"                                        |  |  |  |
| Pump manufacturer & model # Gould PF31                                       | Depth of sand below rock 36"                                         |  |  |  |
| Horsepower & GPM /3 HP 27GPM                                                 | Perforation size & spacing $\frac{0.75''/36''}{25}$                  |  |  |  |
| Feet of head 14,5                                                            | Pipe size & spacing 2 "/36"5p                                        |  |  |  |
| Gallons per cycle 113 GPC                                                    | Dimensions of rock bed 10' x 38'                                     |  |  |  |
| Size of discharge line 2"                                                    | Dimensions of sand base 42' x 50'                                    |  |  |  |
| Type & location of alarm <u>Elec</u>                                         | Final cover 12 "cover over rb", 4"TS                                 |  |  |  |
| DRAWING OF SYSTEM: (include soils)                                           |                                                                      |  |  |  |
| 1,4                                                                          |                                                                      |  |  |  |
|                                                                              | / 3                                                                  |  |  |  |
|                                                                              | \\\\_\_\_\_\_\_\_\_\_\_\_\_\_\_\_\_\                                 |  |  |  |
|                                                                              | /a/                                                                  |  |  |  |
|                                                                              | / /                                                                  |  |  |  |
| · /                                                                          |                                                                      |  |  |  |
| /                                                                            |                                                                      |  |  |  |
|                                                                              |                                                                      |  |  |  |
|                                                                              | Y                                                                    |  |  |  |
| 10 Re House                                                                  | _                                                                    |  |  |  |
| SBR 3BR                                                                      |                                                                      |  |  |  |
| Ph of 14"                                                                    |                                                                      |  |  |  |
|                                                                              | 109' - DW                                                            |  |  |  |
|                                                                              | to tank - BUW                                                        |  |  |  |
| No Prop. Lines Wli 100' of installation                                      |                                                                      |  |  |  |
| Inspector's Comments: <u>Pe Com - Sowner</u> Sand. Type 3 System - meets 36" |                                                                      |  |  |  |
| requirement                                                                  |                                                                      |  |  |  |
|                                                                              |                                                                      |  |  |  |
| Inspector's Signature Bryan Hargrave Installer's Signature                   |                                                                      |  |  |  |
| Rev:1/13 White – County Yello                                                | ow – Applicant Pink - Installer                                      |  |  |  |