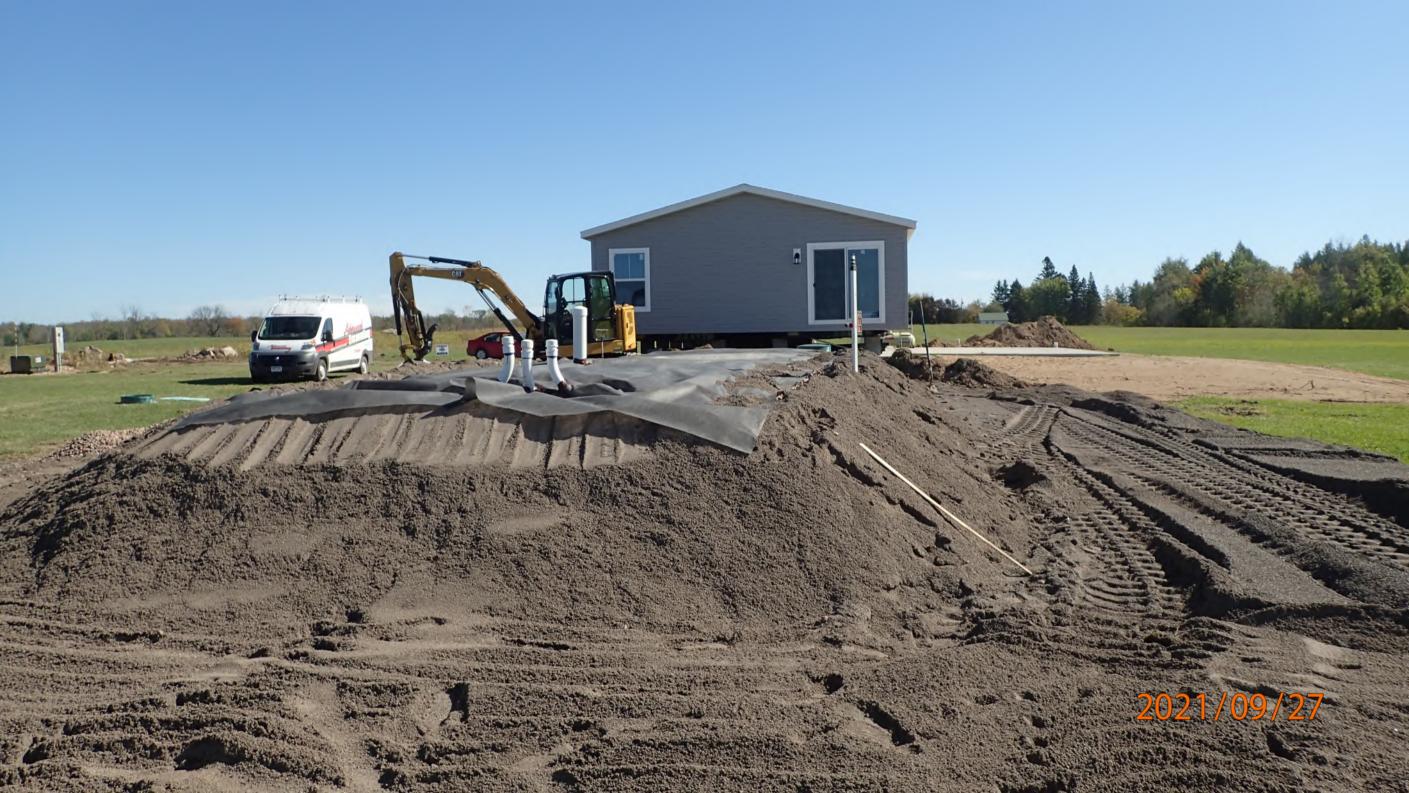

## SUBSURFACE SEWAGE TREATMENT SYSTEM INSPECTION FORM AITKIN COUNTY, MINNESOTA

| Township <u>Clark</u> Date of Inspection                                     | 9/27/2021 <u>「</u><br>n <u>10/28/2021 F</u> App. Number <u>46346</u> |  |  |  |
|------------------------------------------------------------------------------|----------------------------------------------------------------------|--|--|--|
| Owner Kristic Fugura                                                         | Parcel Number <u>05-0-017100</u>                                     |  |  |  |
| Project Address 43281 110 th Ave.                                            | Installer Advanced Excavative                                        |  |  |  |
| City Tamarack Zip Code 55787 T3 3BR Mound                                    |                                                                      |  |  |  |
| New Repair                                                                   | DIST. or DROP BOX & TYPE                                             |  |  |  |
| SETBACKS:                                                                    | TRENCHES, BEDS, OR GRAVELLESS LEACHFIELD:                            |  |  |  |
| Buildings to tank(s)/5 '                                                     | Trench/Bed depth                                                     |  |  |  |
| Buildings to drainfield 33 /                                                 | Trench/Bed length                                                    |  |  |  |
| Well(s) 50' or 100' Dw , 109' to tank                                        | Trench/Bed bottom width                                              |  |  |  |
| Lake/Creek/Wetland                                                           | Trench spacing                                                       |  |  |  |
|                                                                              | Drainfield rock below pipe                                           |  |  |  |
| SEPTIC TANKS: New   Existing                                                 | Size of gravelless pipe                                              |  |  |  |
| Number of tanks installed (1) 1500 De Zottaco                                |                                                                      |  |  |  |
| Liquid capacity and type 1000G Part Combo                                    | Absorption area: square feet                                         |  |  |  |
| Type of baffle Pastic                                                        | lineal feet                                                          |  |  |  |
| Inspection pipes                                                             | MOUNDS:                                                              |  |  |  |
| Manholes size 24"                                                            | Percent slope                                                        |  |  |  |
|                                                                              | Upslope sand width 15'                                               |  |  |  |
| Manhole to grade Yes No No                                                   | Downstone conditional 17'                                            |  |  |  |
| PUMPS: New Existing                                                          | Downslope sand width                                                 |  |  |  |
| ,                                                                            | Sideslope sand width                                                 |  |  |  |
| Tank capacity and type 500 part combo                                        | Drainfield rock below pipe 6"                                        |  |  |  |
| Pump manufacturer & model # Gould PF31                                       | Depth of sand below rock 36"                                         |  |  |  |
| Horsepower & GPM /3 HP 27GPM                                                 | Perforation size & spacing $\frac{0.75''/36''}{25}$                  |  |  |  |
| Feet of head 14,5                                                            | Pipe size & spacing 2 "/36"5p                                        |  |  |  |
| Gallons per cycle 113 GPC                                                    | Dimensions of rock bed 10' x 38'                                     |  |  |  |
| Size of discharge line 2"                                                    | Dimensions of sand base 42' x 50'                                    |  |  |  |
| Type & location of alarm <u>Elec</u>                                         | Final cover 12 "cover over rb", 4"TS                                 |  |  |  |
| DRAWING OF SYSTEM: (include soils)                                           |                                                                      |  |  |  |
| 1,4                                                                          |                                                                      |  |  |  |
|                                                                              | / 3                                                                  |  |  |  |
|                                                                              | \\\\_\_\_\_\_\_\_\_\_\_\_\_\_\_\_\_\                                 |  |  |  |
|                                                                              | /a/                                                                  |  |  |  |
|                                                                              | / /                                                                  |  |  |  |
| · /                                                                          |                                                                      |  |  |  |
| /                                                                            |                                                                      |  |  |  |
|                                                                              |                                                                      |  |  |  |
|                                                                              | Y                                                                    |  |  |  |
| 10 Re House                                                                  | _                                                                    |  |  |  |
| SBR 3BR                                                                      |                                                                      |  |  |  |
| Ph of 14"                                                                    |                                                                      |  |  |  |
|                                                                              | 109' - DW                                                            |  |  |  |
|                                                                              | to tank - BUW                                                        |  |  |  |
| No Prop. Lines Wli 100' of installation                                      |                                                                      |  |  |  |
| Inspector's Comments: <u>Pe Com - Sowner</u> Sand. Type 3 System - meets 36" |                                                                      |  |  |  |
| requirement                                                                  |                                                                      |  |  |  |
|                                                                              |                                                                      |  |  |  |
| Inspector's Signature Bryan Hargrave Installer's Signature                   |                                                                      |  |  |  |
| Rev:1/13 White – County Yello                                                | ow – Applicant Pink - Installer                                      |  |  |  |