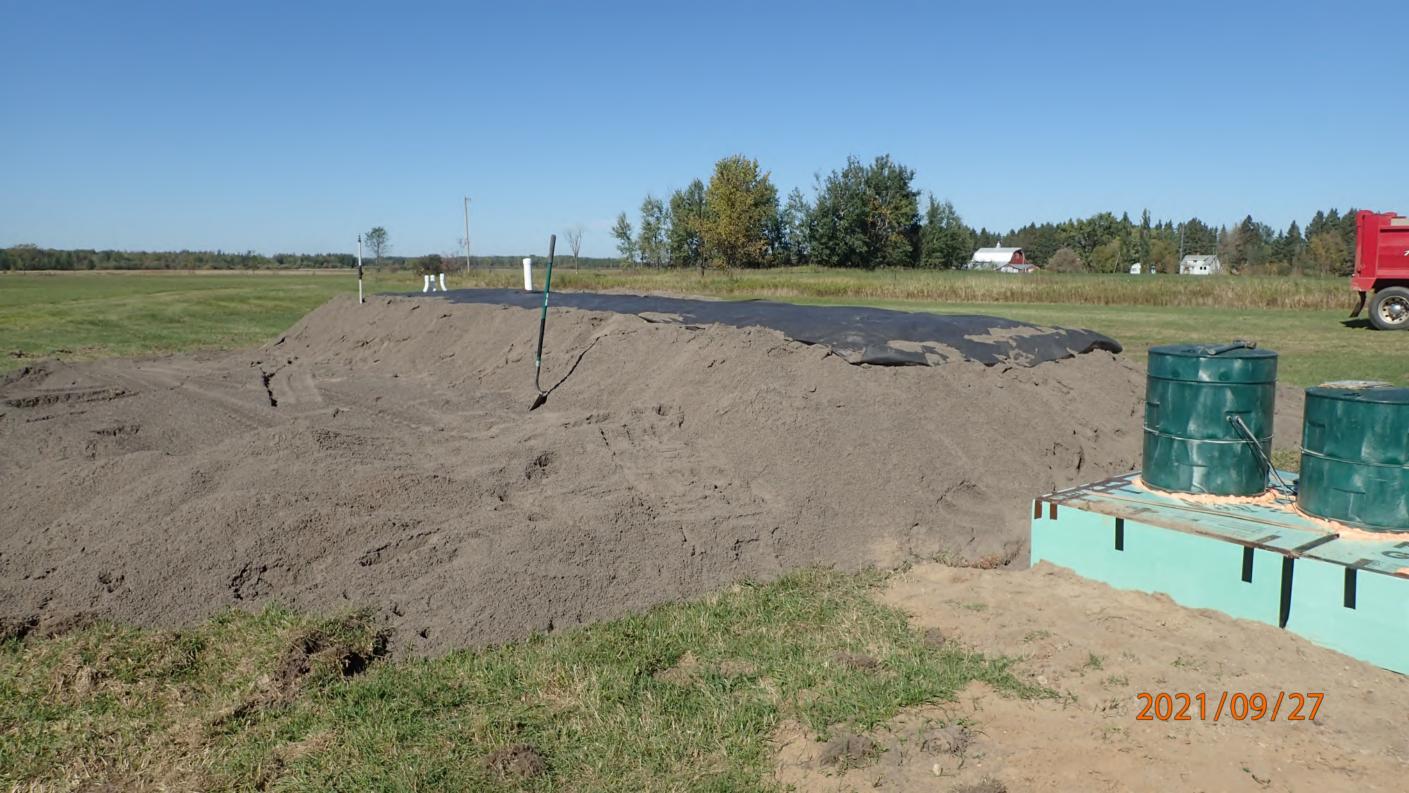

## SUBSURFACE SEWAGE TREATMENT SYSTEM INSPECTION FORM AITKIN COUNTY, MINNESOTA

| Township <u>Clark</u> Date of Inspection                                     | 9/27/2021 <u>「</u><br>n <u>10/28/2021 F</u> App. Number <u>46346</u> |  |  |  |
|------------------------------------------------------------------------------|----------------------------------------------------------------------|--|--|--|
| Owner Kristic Fugura                                                         | Parcel Number <u>05-0-017100</u>                                     |  |  |  |
| Project Address 43281 110 th Ave.                                            | Installer Advanced Excavative                                        |  |  |  |
| City Tamarack Zip Code 55787 T3 3BR Mound                                    |                                                                      |  |  |  |
| New Repair                                                                   | DIST. or DROP BOX & TYPE                                             |  |  |  |
| SETBACKS:                                                                    | TRENCHES, BEDS, OR GRAVELLESS LEACHFIELD:                            |  |  |  |
| Buildings to tank(s)/5 '                                                     | Trench/Bed depth                                                     |  |  |  |
| Buildings to drainfield 33 /                                                 | Trench/Bed length                                                    |  |  |  |
| Well(s) 50' or 100' Dw , 109' to tank                                        | Trench/Bed bottom width                                              |  |  |  |
| Lake/Creek/Wetland                                                           | Trench spacing                                                       |  |  |  |
|                                                                              | Drainfield rock below pipe                                           |  |  |  |
| SEPTIC TANKS: New   Existing                                                 | Size of gravelless pipe                                              |  |  |  |
| Number of tanks installed (1) 1500 De Zottaco                                |                                                                      |  |  |  |
| Liquid capacity and type 1000G Part Combo                                    | Absorption area: square feet                                         |  |  |  |
| Type of baffle Pastic                                                        | lineal feet                                                          |  |  |  |
| Inspection pipes                                                             | MOUNDS:                                                              |  |  |  |
| Manholes size 24"                                                            | Percent slope                                                        |  |  |  |
|                                                                              | Upslope sand width 15'                                               |  |  |  |
| Manhole to grade Yes No No                                                   | Downstone conditional 17'                                            |  |  |  |
| PUMPS: New Existing                                                          | Downslope sand width                                                 |  |  |  |
| ,                                                                            | Sideslope sand width                                                 |  |  |  |
| Tank capacity and type 500 part combo                                        | Drainfield rock below pipe 6"                                        |  |  |  |
| Pump manufacturer & model # Gould PF31                                       | Depth of sand below rock 36"                                         |  |  |  |
| Horsepower & GPM /3 HP 27GPM                                                 | Perforation size & spacing $\frac{0.75''/36''}{25}$                  |  |  |  |
| Feet of head 14,5                                                            | Pipe size & spacing 2 "/36"5p                                        |  |  |  |
| Gallons per cycle 113 GPC                                                    | Dimensions of rock bed 10' x 38'                                     |  |  |  |
| Size of discharge line 2"                                                    | Dimensions of sand base 42' x 50'                                    |  |  |  |
| Type & location of alarm <u>Elec</u>                                         | Final cover 12 "cover over rb", 4"TS                                 |  |  |  |
| DRAWING OF SYSTEM: (include soils)                                           |                                                                      |  |  |  |
| 1,4                                                                          |                                                                      |  |  |  |
|                                                                              | / 3                                                                  |  |  |  |
|                                                                              | \\\\_\_\_\_\_\_\_\_\_\_\_\_\_\_\_\_\                                 |  |  |  |
|                                                                              | /a/                                                                  |  |  |  |
|                                                                              | / /                                                                  |  |  |  |
| · /                                                                          |                                                                      |  |  |  |
| /                                                                            |                                                                      |  |  |  |
|                                                                              |                                                                      |  |  |  |
|                                                                              | Y                                                                    |  |  |  |
| 10 Re House                                                                  | _                                                                    |  |  |  |
| SBR 3BR                                                                      |                                                                      |  |  |  |
| Ph of 14"                                                                    |                                                                      |  |  |  |
|                                                                              | 109' - DW                                                            |  |  |  |
|                                                                              | to tank - BUW                                                        |  |  |  |
| No Prop. Lines Wli 100' of installation                                      |                                                                      |  |  |  |
| Inspector's Comments: <u>Pe Com - Sowner</u> Sand. Type 3 System - meets 36" |                                                                      |  |  |  |
| requirement                                                                  |                                                                      |  |  |  |
|                                                                              |                                                                      |  |  |  |
| Inspector's Signature Bryan Hargrave Installer's Signature                   |                                                                      |  |  |  |
| Rev:1/13 White – County Yello                                                | ow – Applicant Pink - Installer                                      |  |  |  |