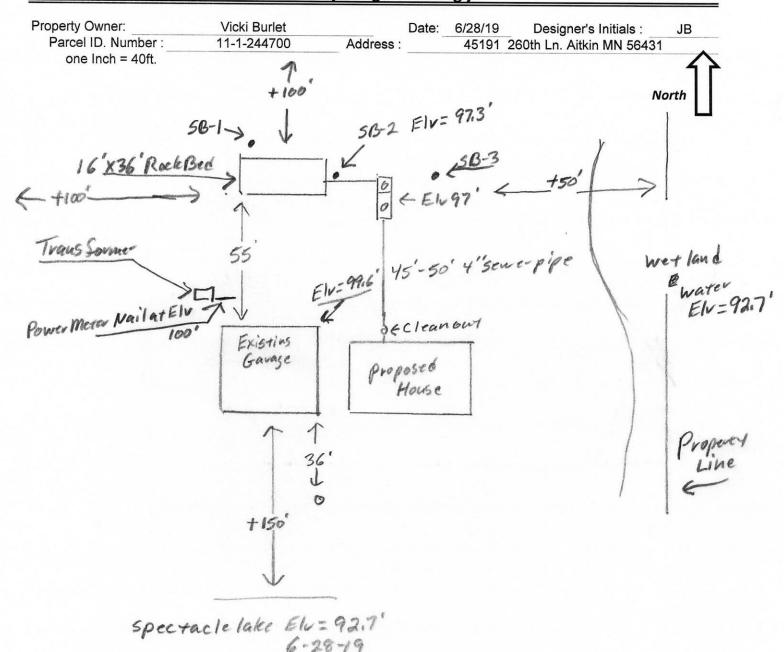

{ Design Drawing }

|             |               |                                     |       | Max depth of Rockbed Elv.= 96' |
|-------------|---------------|-------------------------------------|-------|--------------------------------|
|             | Surface/ SHWT | Nail on power Ped = Bench Mark 100' |       | Existing Grade                 |
| Soil Bore 1 | 97.7'/64"     | Bench Mark                          | 100'  | SW corner Elv= 98'             |
| Soil Bore 2 | 97.3'/54"     | Ground Elv. BM                      | 99.6' | NW Corner Elv.= 98.6'          |
| Soil Bore 3 | 97'/56"       | Ground Elv. Tank                    | 96.7' | NE Corner Elv.= 98'            |
|             | Ground at     | Proposed house                      | 99.5' | SE corner Elv.= 97.4'          |

Please show all that apply ( Existing )

Please Draw to Scale with North to Top or Left Side of Page:

Wells within 100ft. Of Drain field.

Disturbed/Compacted Areas

Component Location

Drain field Areas:

OHW ordinary high water

Lot Easements

Please Draw to Scale with North to Top or Left Side of Page:

Access Route for Tank Maintenance

Property Lines

Structures

Setbacks