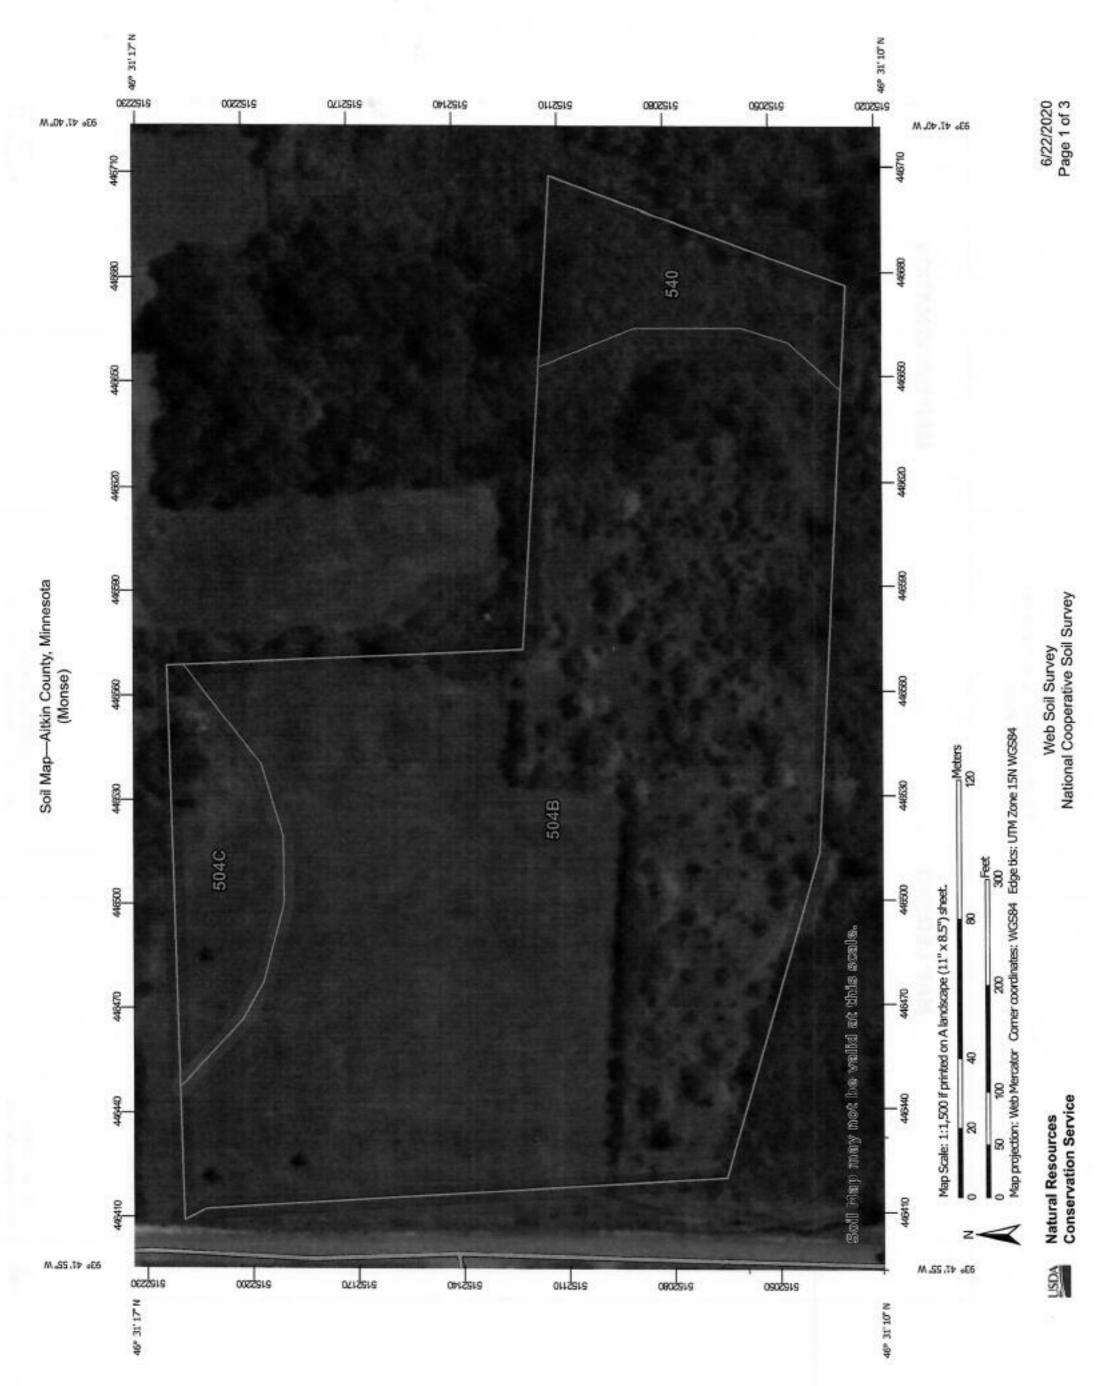

## Aitkin County, Minnesota

## 504B—Duluth fine sandy loam, 1 to 6 percent slopes

## 504C—Duluth fine sandy loam, 6 to 12 percent slopes