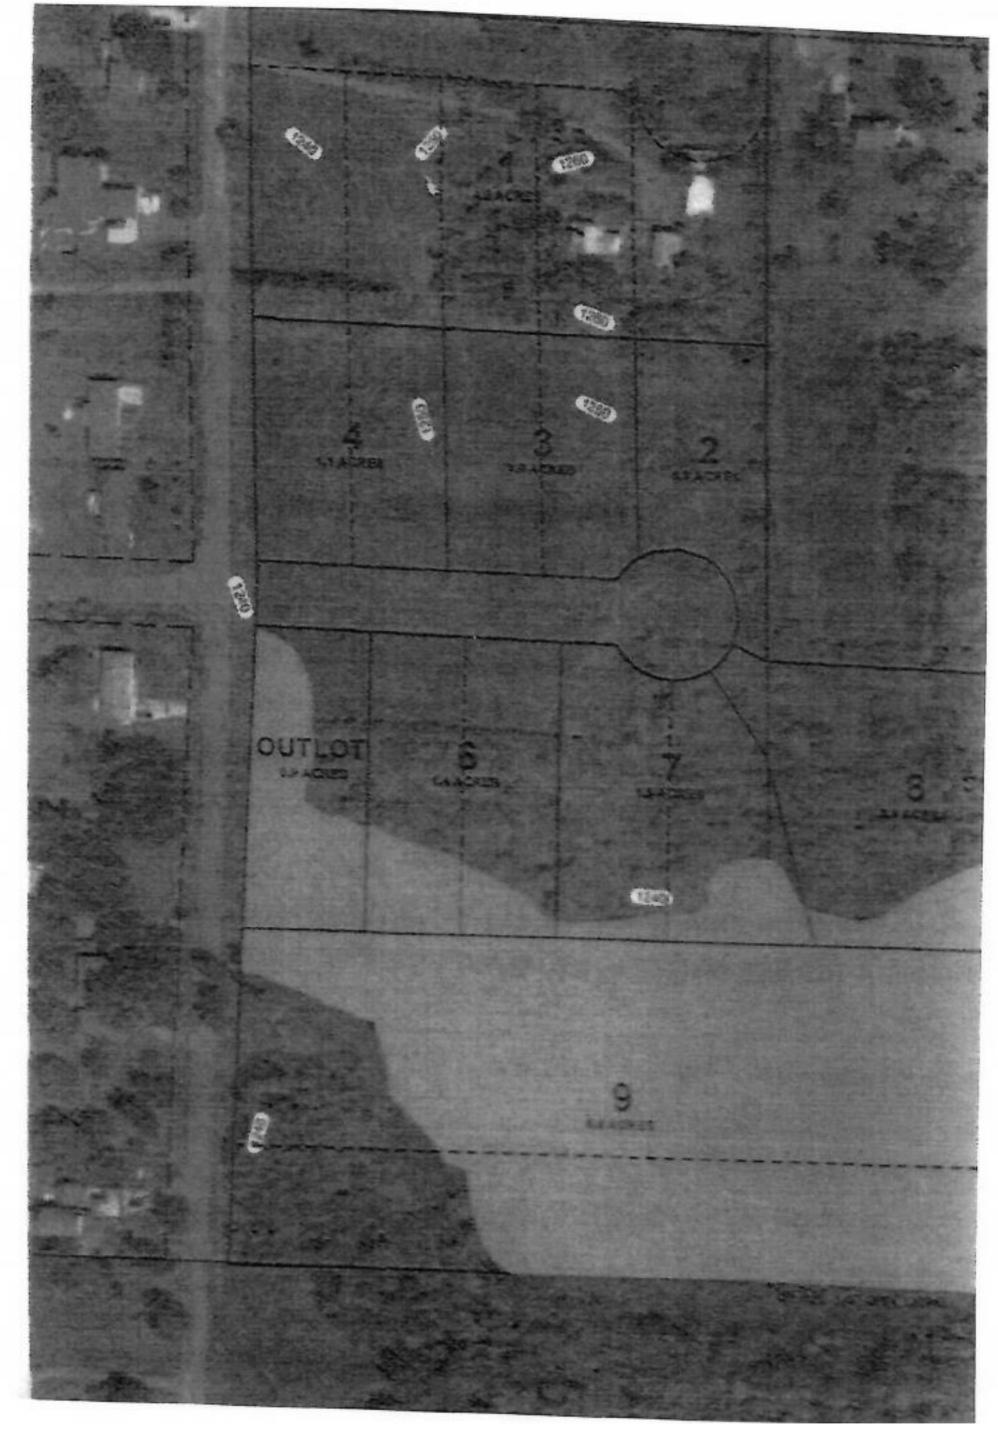

## **Detailed Parcel Report**

Parcel Number: 01-0-056000

## **General Information**

Township/City:

**AITKIN TWP** 

Taxpayer Name:

MONSE, WILLIAM J & CYNTHIA

Taxpayer Address:

29249 CR 11

AITKIN MN 56431

**Property Address:** 

544 6TH AVE SE

Township:

47

Lake Number:

0

Range:

27

Lake Name:

Section:

25

Acres:

39.94

Green Acres:

No

School District:

1.00

Plat:

**Brief Legal Description:** 

PART OF SE SW E OF ROAD & S1/2 SW SE