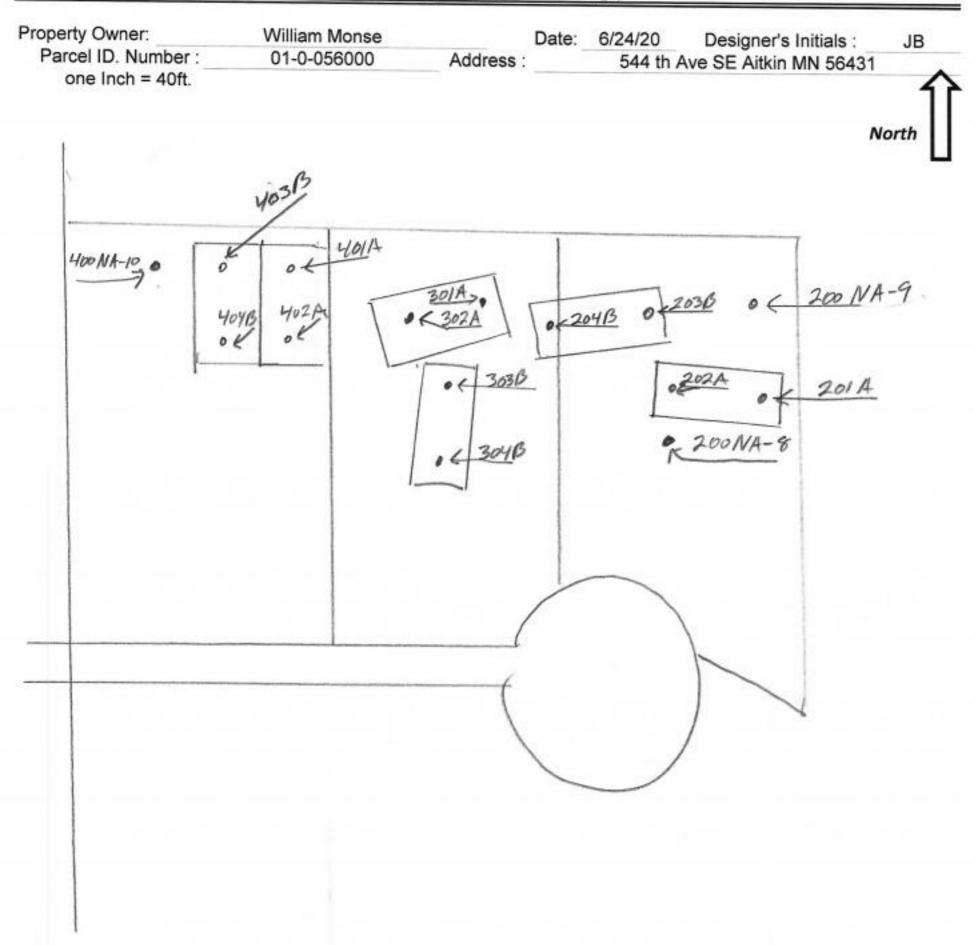

## **Soil Observation Log**

www.SepticResource.com vers 12.4 **Owner Information** 6/24/2020

Date

| Property Address / PID: | 544 th Ave SE Aitkin MN 56431 |
|-------------------------|-------------------------------|
|                         |                               |

William Monse

Property Owner / project:

|                        |             | Soil Survey | Information |          | refer to attached | d soil survey |
|------------------------|-------------|-------------|-------------|----------|-------------------|---------------|
| Parent matl's:         | ✓ Till      | Outwash     | Lacustrine  | Alluvium | Organic           | ☐ Bedrock     |
| landscape position:    | Summit      | Shoulder    | ✓ Side slop | e 🗌 Toe  | slope             |               |
| soil survey map units: | 504B & 504C | 2           | slope       | % dir    | rection-          |               |

|            |                 |                   | Soil Pit #                 | #301A                             |               |              |          |
|------------|-----------------|-------------------|----------------------------|-----------------------------------|---------------|--------------|----------|
| Depth (in) | Texture         | Boring fragment % | Pit Elevation matrix color | redox color                       | Depth to SHWT | 14"<br>grade | shape    |
| 0 - 7      | Topsoil<br>Loam | <35               | 10YR3/2                    |                                   | Loose         | Loose        | Blocky   |
| 7 - 14     | Loam            | <35               | 10YR5/4                    | A little silt holding it together | Loose         | Weak         | Granular |
| 14 - 18    | Loam            | <35               | 10YR5/4                    | 7.5YR5/6 &<br>10YR6/2             | Friable       | Weak         | Granular |
|            |                 | <35               |                            |                                   |               |              |          |
|            |                 |                   |                            |                                   |               |              |          |

| 544 th Ave | SE Aitkin MN    | V 56431               | Soil                                                     | Pit #302A   |                           | TO STUDY                  |                                                              |
|------------|-----------------|-----------------------|----------------------------------------------------------|-------------|---------------------------|---------------------------|--------------------------------------------------------------|
| Depth (in) | Texture         | Boring fragment %     | Pit Elevation                                            | redox color | Depth to SHWT             | 10.000000                 |                                                              |
| 0 - 7      | Topsoil         | <35                   | 10YR3/2                                                  | redox color | Loose                     | grade                     | shape                                                        |
|            | Loam            |                       |                                                          |             | Loose                     | Loose                     | Бюску                                                        |
| 7 - 13     | Silt Loam       | <35                   | 10YR5/3<br>(E Horizon)                                   |             | Friable                   | Weak                      | Blocky                                                       |
| 13 - 17    | Silt Loam       | <35                   | 10YR5/3 &<br>10YR4/4<br>(E & B Horizon<br>Blending)      | 7.5YR5/4    | Friable                   | Weak                      | Blocky                                                       |
| 17 - 20    | Clay Loam       | <35                   | 10YR4/4<br>( B Horizon )                                 |             | Friable                   | Moderate                  | Blocky                                                       |
|            |                 |                       |                                                          |             |                           |                           |                                                              |
| 544 th Ave | SE Aitkin MN    | 56431                 | Soil                                                     | Pit #303B   |                           |                           |                                                              |
| Depth (in) | Texture [       | Boring  fragment %    | Pit Elevation<br>matrix color                            | redox color | Depth to SHWT consistence | 18"                       | _ shape                                                      |
| 0 - 8      | Topsoil<br>Loam | <35                   | 10YR3/2                                                  |             | Loose                     | Loose                     | Blocky                                                       |
| 8 - 18     | Silt Loam       | <35                   | 10YR5/4 &<br>Some 10YR4/4<br>(E & B Horizon<br>Blending) |             | Friable                   | Weak                      | Blocky                                                       |
| 18 - 22    | Silt Loam       | <35                   | 10YR5/4 &<br>10YR4/4<br>(E&B Horizon<br>Blending)        | 7.5YR5/4    | Friable                   | Weak                      | Blocky                                                       |
|            |                 | <35                   |                                                          |             |                           |                           |                                                              |
|            |                 | <35<br>35 - 50<br>>50 |                                                          |             | loose<br>friable<br>firm  | loose<br>weak<br>moderate | single grain<br>granular block<br>prismatic platy<br>massive |

| 301A | 14" |
|------|-----|
| 302A | 13" |
| 303B | 18" |
| 304B | 13" |
|      |     |
|      |     |
|      |     |
|      |     |

| 201A     | 13" |  |
|----------|-----|--|
| 202A     | 14" |  |
| 203B     | 13" |  |
| 204B     | 16" |  |
| 200 NA-8 | 8"  |  |
| 200 NA-9 | 10" |  |
|          |     |  |