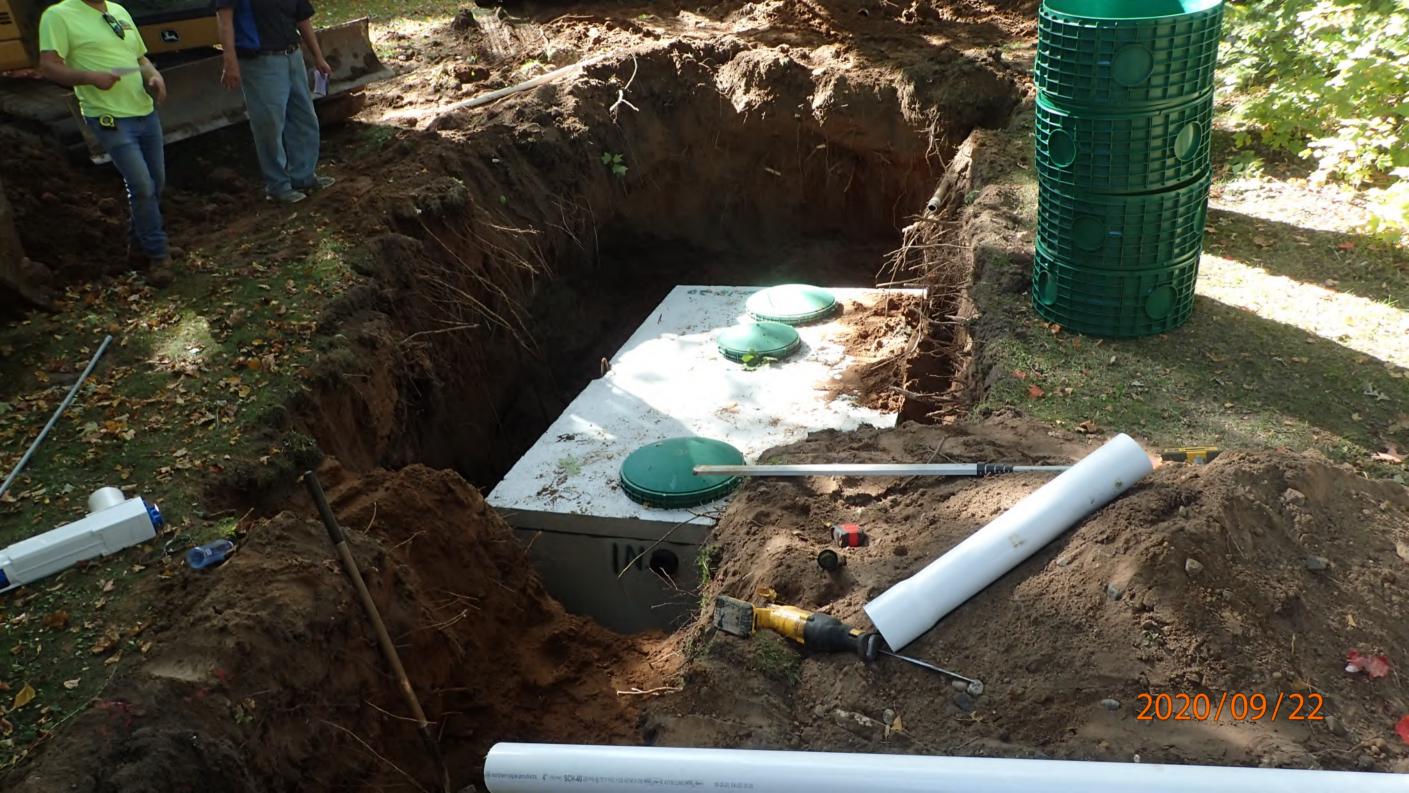

## SUBSURFACE SEWAGE TREATMENT SYSTEM INSPECTION FORM AITKIN COUNTY, MINNESOTA

| Township Nordland Date of Inspection                         | 09/22/2020 I 2020-6488<br>n 10/6/2020 F App. Number 45473       |  |  |  |
|--------------------------------------------------------------|-----------------------------------------------------------------|--|--|--|
|                                                              | 24-1-074200<br>Parcel Number 24-1-074300                        |  |  |  |
|                                                              | Installer Larry Liljenguist                                     |  |  |  |
| City Atkin Zip Code 564                                      |                                                                 |  |  |  |
| New Repair                                                   |                                                                 |  |  |  |
| • •                                                          | DIST. or DROP BOX & TYPE                                        |  |  |  |
| SETBACKS:  Buildings to tank(s) /5                           | TRENCHES, BEDS, OR GRAVELLESS LEACHFIELD:                       |  |  |  |
| Buildings to drainfield <u>Z5 to r/o</u>                     | Trench/Bed depth                                                |  |  |  |
| Well(s) 50' or 100' SW! SS' to tark.                         | Trench/Bed length                                               |  |  |  |
| Lake/Creek/Wetland Elm Is band: 75'+ to fank                 | Trench/Bed bottom width Trench spacing                          |  |  |  |
| Tallo o local de la      | Drainfield rock below pipe                                      |  |  |  |
| SEPTIC TANKS: New Existing                                   | Size of gravelless pipe                                         |  |  |  |
| Number of tanks installed (1) 1650 Tac. Combo                | Depth of backfill                                               |  |  |  |
| Liquid capacity and type 1/20 part combo                     | Absorption area: square feet                                    |  |  |  |
| Type of baffle Plastic                                       | lineal feet                                                     |  |  |  |
| Inspection pipes                                             | MOUNDS:                                                         |  |  |  |
| Manholes size 24"                                            | Percent slope 4 %                                               |  |  |  |
| Manhole to grade Yes V No                                    | Upslope sand width 5                                            |  |  |  |
|                                                              | Downslope sand width 8 '                                        |  |  |  |
| PUMPS: New Existing                                          | Sideslope sand width 5'                                         |  |  |  |
| Tank capacity and type 533 part Combo                        | Drainfield rock below pipe9 //                                  |  |  |  |
| Pump manufacturer & model # Liberty 283                      | Depth of sand below rock 12"                                    |  |  |  |
| Horsepower & GPM /ZHP //8 GPM                                |                                                                 |  |  |  |
| Feet of head 181                                             | Perforation size & spacing $\frac{0.25''/30''5p}{1.5''/3'5p}$ . |  |  |  |
| Gallons per cycle <u>696 PC</u>                              | Dimensions of rock bed 10 ' x 25'                               |  |  |  |
| Size of discharge line                                       | Dimensions of sand base <u>Z3'X3S'</u>                          |  |  |  |
| Type & location of alarm Elec. an fank                       | Final cover 12" Cover over 16; 4"TS                             |  |  |  |
| Water meter                                                  | •                                                               |  |  |  |
| DRAWING OF SYSTEM: (include soils)                           | 501L<br>A 0-6"104R3/Z SL 5-10"Rof                               |  |  |  |
| Ŋ                                                            | BW16-15" 104R 4/3 \$5 5-1070CF                                  |  |  |  |
| 1                                                            | Buz 15-27/11                                                    |  |  |  |
|                                                              | BUZ15-27"7.54R4145 0-5%cf.                                      |  |  |  |
| <b>'</b>                                                     | (6.50c)                                                         |  |  |  |
|                                                              | 70                                                              |  |  |  |
|                                                              | cabin                                                           |  |  |  |
| Garage                                                       | ZBR                                                             |  |  |  |
| 5%                                                           | L-133' SSW Elm Islam<br>Lulee                                   |  |  |  |
| 13%                                                          | L-133-1- WSW Elm Island<br>Luke                                 |  |  |  |
|                                                              | L-tore Luke.                                                    |  |  |  |
|                                                              |                                                                 |  |  |  |
| 3                                                            |                                                                 |  |  |  |
| 32-                                                          |                                                                 |  |  |  |
| 897                                                          | 9                                                               |  |  |  |
|                                                              | P.L.                                                            |  |  |  |
| Inspector's Comments:                                        |                                                                 |  |  |  |
|                                                              |                                                                 |  |  |  |
|                                                              |                                                                 |  |  |  |
| Inspector's Signature Bryan Hargrave                         | Installer's Signature                                           |  |  |  |
| Rev: 1/13 White – County Yellow – Applicant Pink - Installer |                                                                 |  |  |  |