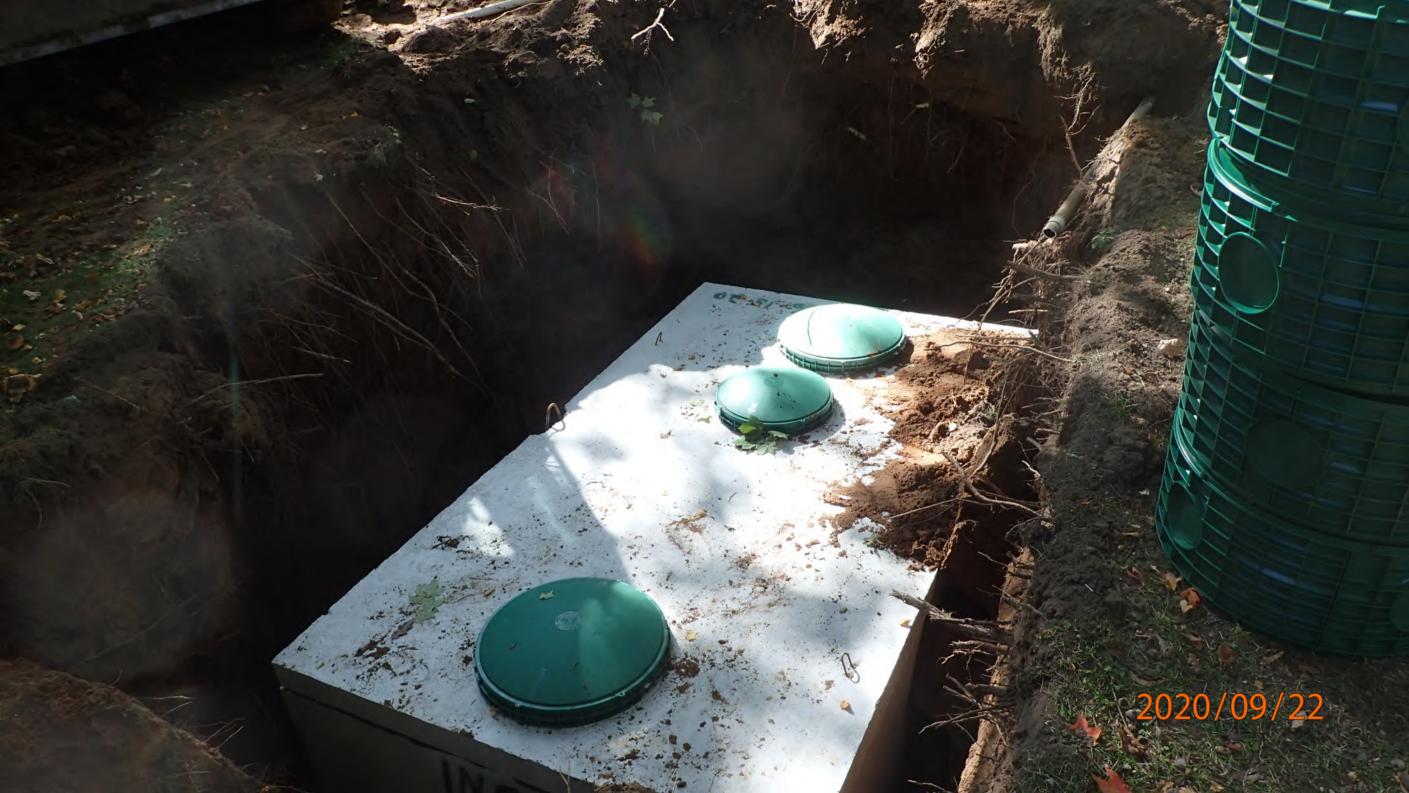

## SUBSURFACE SEWAGE TREATMENT SYSTEM INSPECTION FORM AITKIN COUNTY, MINNESOTA

| Township Nordland Date of Inspection                         | 09/22/2020 I 2020-6488<br>n 10/6/2020 F App. Number 45473       |  |  |  |
|--------------------------------------------------------------|-----------------------------------------------------------------|--|--|--|
|                                                              | 24-1-074200<br>Parcel Number 24-1-074300                        |  |  |  |
|                                                              | Installer Larry Liljenguist                                     |  |  |  |
| City Atkin Zip Code 564                                      |                                                                 |  |  |  |
| New Repair                                                   |                                                                 |  |  |  |
| • •                                                          | DIST. or DROP BOX & TYPE                                        |  |  |  |
| SETBACKS:  Buildings to tank(s) /5                           | TRENCHES, BEDS, OR GRAVELLESS LEACHFIELD:                       |  |  |  |
| Buildings to drainfield <u>Z5 to r/o</u>                     | Trench/Bed depth                                                |  |  |  |
| Well(s) 50' or 100' SW! SS' to tark.                         | Trench/Bed length                                               |  |  |  |
| Lake/Creek/Wetland Elm Is band: 75'+ to fank                 | Trench/Bed bottom width Trench spacing                          |  |  |  |
| Tallo o local de la      | Drainfield rock below pipe                                      |  |  |  |
| SEPTIC TANKS: New Existing                                   | Size of gravelless pipe                                         |  |  |  |
| Number of tanks installed (1) 1650 Tac. Combo                | Depth of backfill                                               |  |  |  |
| Liquid capacity and type 1/20 part combo                     | Absorption area: square feet                                    |  |  |  |
| Type of baffle Plastic                                       | lineal feet                                                     |  |  |  |
| Inspection pipes                                             | MOUNDS:                                                         |  |  |  |
| Manholes size 24"                                            | Percent slope 4 %                                               |  |  |  |
| Manhole to grade Yes V No                                    | Upslope sand width 5                                            |  |  |  |
|                                                              | Downslope sand width 8 '                                        |  |  |  |
| PUMPS: New Existing                                          | Sideslope sand width 5'                                         |  |  |  |
| Tank capacity and type 533 part Combo                        | Drainfield rock below pipe9 //                                  |  |  |  |
| Pump manufacturer & model # Liberty 283                      | Depth of sand below rock 12"                                    |  |  |  |
| Horsepower & GPM /ZHP //8 GPM                                |                                                                 |  |  |  |
| Feet of head 181                                             | Perforation size & spacing $\frac{0.25''/30''5p}{1.5''/3'5p}$ . |  |  |  |
| Gallons per cycle <u>696 PC</u>                              | Dimensions of rock bed 10 ' x 25'                               |  |  |  |
| Size of discharge line                                       | Dimensions of sand base <u>Z3'X3S'</u>                          |  |  |  |
| Type & location of alarm Elec. an fank                       | Final cover 12" Cover over 16; 4"TS                             |  |  |  |
| Water meter                                                  | •                                                               |  |  |  |
| DRAWING OF SYSTEM: (include soils)                           | 501L<br>A 0-6"104R3/Z SL 5-10"Rof                               |  |  |  |
| Ŋ                                                            | BW16-15" 104R 4/3 \$5 5-1070CF                                  |  |  |  |
| 1                                                            | Buz 15-27/11                                                    |  |  |  |
|                                                              | BUZ15-27"7.54R4145 0-5%cf.                                      |  |  |  |
| <b>'</b>                                                     | (6.50c)                                                         |  |  |  |
|                                                              | 70                                                              |  |  |  |
|                                                              | cabin                                                           |  |  |  |
| Garage                                                       | ZBR                                                             |  |  |  |
| 5%                                                           | L-133' SSW Elm Islam<br>Lulee                                   |  |  |  |
| 13%                                                          | L-133-1- WSW Elm Island<br>Luke                                 |  |  |  |
|                                                              | L-tore Luke.                                                    |  |  |  |
|                                                              |                                                                 |  |  |  |
| 3                                                            |                                                                 |  |  |  |
| 32-                                                          |                                                                 |  |  |  |
| 897                                                          | 9                                                               |  |  |  |
|                                                              | P.L.                                                            |  |  |  |
| Inspector's Comments:                                        |                                                                 |  |  |  |
|                                                              |                                                                 |  |  |  |
|                                                              |                                                                 |  |  |  |
| Inspector's Signature Bryan Hargrave                         | Installer's Signature                                           |  |  |  |
| Rev: 1/13 White – County Yellow – Applicant Pink - Installer |                                                                 |  |  |  |