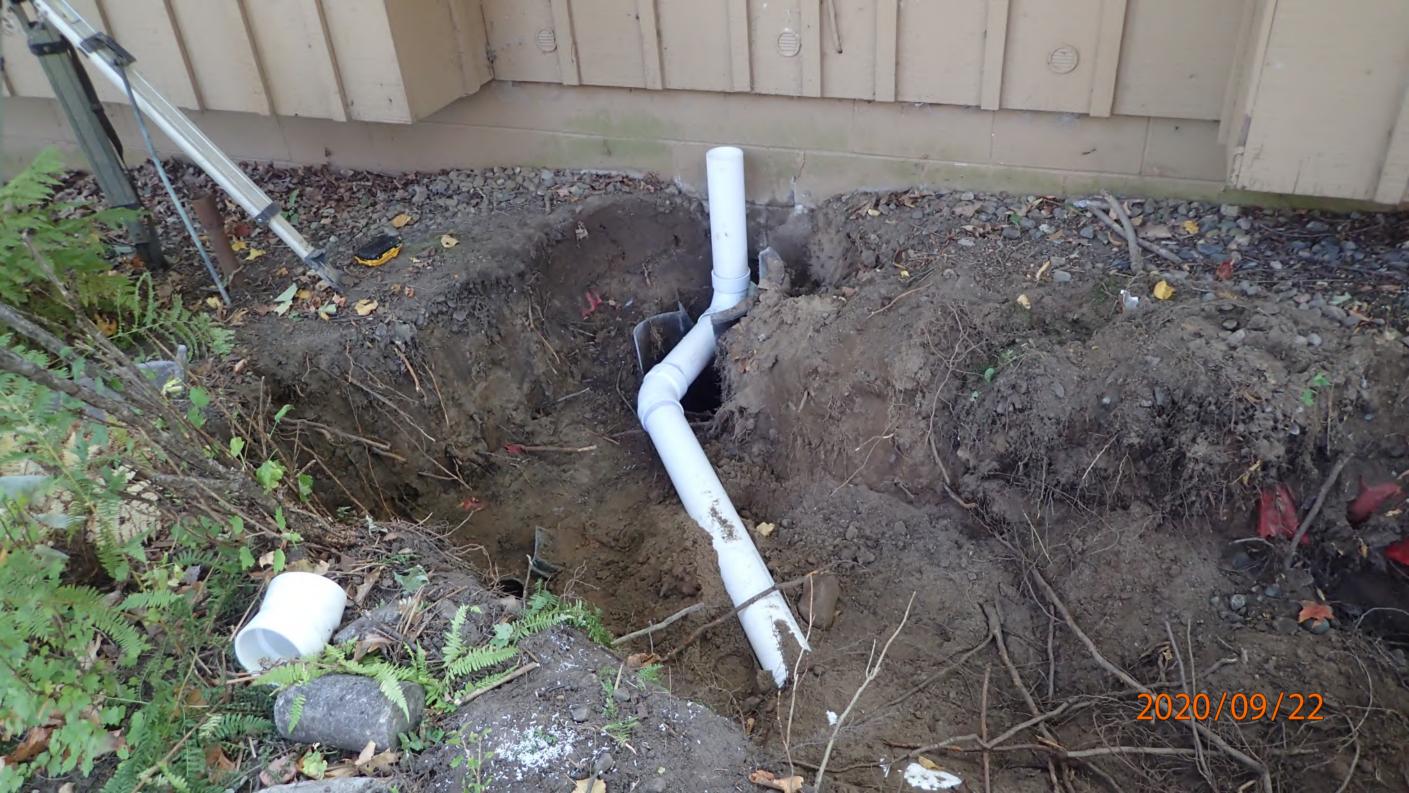

## SUBSURFACE SEWAGE TREATMENT SYSTEM INSPECTION FORM AITKIN COUNTY, MINNESOTA

| Township Nordland Date of Inspection                         | 09/22/2020 I 2020-6488<br>n 10/6/2020 F App. Number 45473       |  |  |  |
|--------------------------------------------------------------|-----------------------------------------------------------------|--|--|--|
|                                                              | 24-1-074200<br>Parcel Number 24-1-074300                        |  |  |  |
|                                                              | Installer Larry Liljenguist                                     |  |  |  |
| City Atkin Zip Code 564                                      |                                                                 |  |  |  |
| New Repair                                                   |                                                                 |  |  |  |
| • •                                                          | DIST. or DROP BOX & TYPE                                        |  |  |  |
| SETBACKS:  Buildings to tank(s) /5                           | TRENCHES, BEDS, OR GRAVELLESS LEACHFIELD:                       |  |  |  |
| Buildings to drainfield <u>Z5 to r/o</u>                     | Trench/Bed depth                                                |  |  |  |
| Well(s) 50' or 100' SW! SS' to tark.                         | Trench/Bed length                                               |  |  |  |
| Lake/Creek/Wetland Elm Is band: 75'+ to fank                 | Trench/Bed bottom width Trench spacing                          |  |  |  |
| Tallo o local de la      | Drainfield rock below pipe                                      |  |  |  |
| SEPTIC TANKS: New Existing                                   | Size of gravelless pipe                                         |  |  |  |
| Number of tanks installed (1) 1650 Tac. Combo                | Depth of backfill                                               |  |  |  |
| Liquid capacity and type 1/20 part combo                     | Absorption area: square feet                                    |  |  |  |
| Type of baffle Plastic                                       | lineal feet                                                     |  |  |  |
| Inspection pipes                                             | MOUNDS:                                                         |  |  |  |
| Manholes size 24"                                            | Percent slope 4 %                                               |  |  |  |
| Manhole to grade Yes V No                                    | Upslope sand width 5                                            |  |  |  |
|                                                              | Downslope sand width 8 '                                        |  |  |  |
| PUMPS: New Existing                                          | Sideslope sand width 5'                                         |  |  |  |
| Tank capacity and type 533 part Combo                        | Drainfield rock below pipe9 //                                  |  |  |  |
| Pump manufacturer & model # Liberty 283                      | Depth of sand below rock 12"                                    |  |  |  |
| Horsepower & GPM /ZHP //8 GPM                                |                                                                 |  |  |  |
| Feet of head 181                                             | Perforation size & spacing $\frac{0.25''/30''5p}{1.5''/3'5p}$ . |  |  |  |
| Gallons per cycle <u>696 PC</u>                              | Dimensions of rock bed 10 ' x 25'                               |  |  |  |
| Size of discharge line                                       | Dimensions of sand base <u>Z3'X3S'</u>                          |  |  |  |
| Type & location of alarm Elec. an fank                       | Final cover 12" Cover over 16; 4"TS                             |  |  |  |
| Water meter                                                  | •                                                               |  |  |  |
| DRAWING OF SYSTEM: (include soils)                           | 501L<br>A 0-6"104R3/Z SL 5-10"Rof                               |  |  |  |
| Ŋ                                                            | BW16-15" 104R 4/3 \$5 5-1070CF                                  |  |  |  |
| 1                                                            | Buz 15-27/11                                                    |  |  |  |
|                                                              | BUZ15-27"7.54R4145 0-5%cf.                                      |  |  |  |
| <b>'</b>                                                     | (6.50c)                                                         |  |  |  |
|                                                              | 70                                                              |  |  |  |
|                                                              | cabin                                                           |  |  |  |
| Garage                                                       | ZBR                                                             |  |  |  |
| 5%                                                           | L-133' SSW Elm Islam<br>Lulee                                   |  |  |  |
| 13%                                                          | L-133-1- WSW Elm Island<br>Luke                                 |  |  |  |
|                                                              | L-tore Luke.                                                    |  |  |  |
|                                                              |                                                                 |  |  |  |
| 3                                                            |                                                                 |  |  |  |
| 32-                                                          |                                                                 |  |  |  |
| 897                                                          | 9                                                               |  |  |  |
|                                                              | P.L.                                                            |  |  |  |
| Inspector's Comments:                                        |                                                                 |  |  |  |
|                                                              |                                                                 |  |  |  |
|                                                              |                                                                 |  |  |  |
| Inspector's Signature Bryan Hargrave                         | Installer's Signature                                           |  |  |  |
| Rev: 1/13 White – County Yellow – Applicant Pink - Installer |                                                                 |  |  |  |