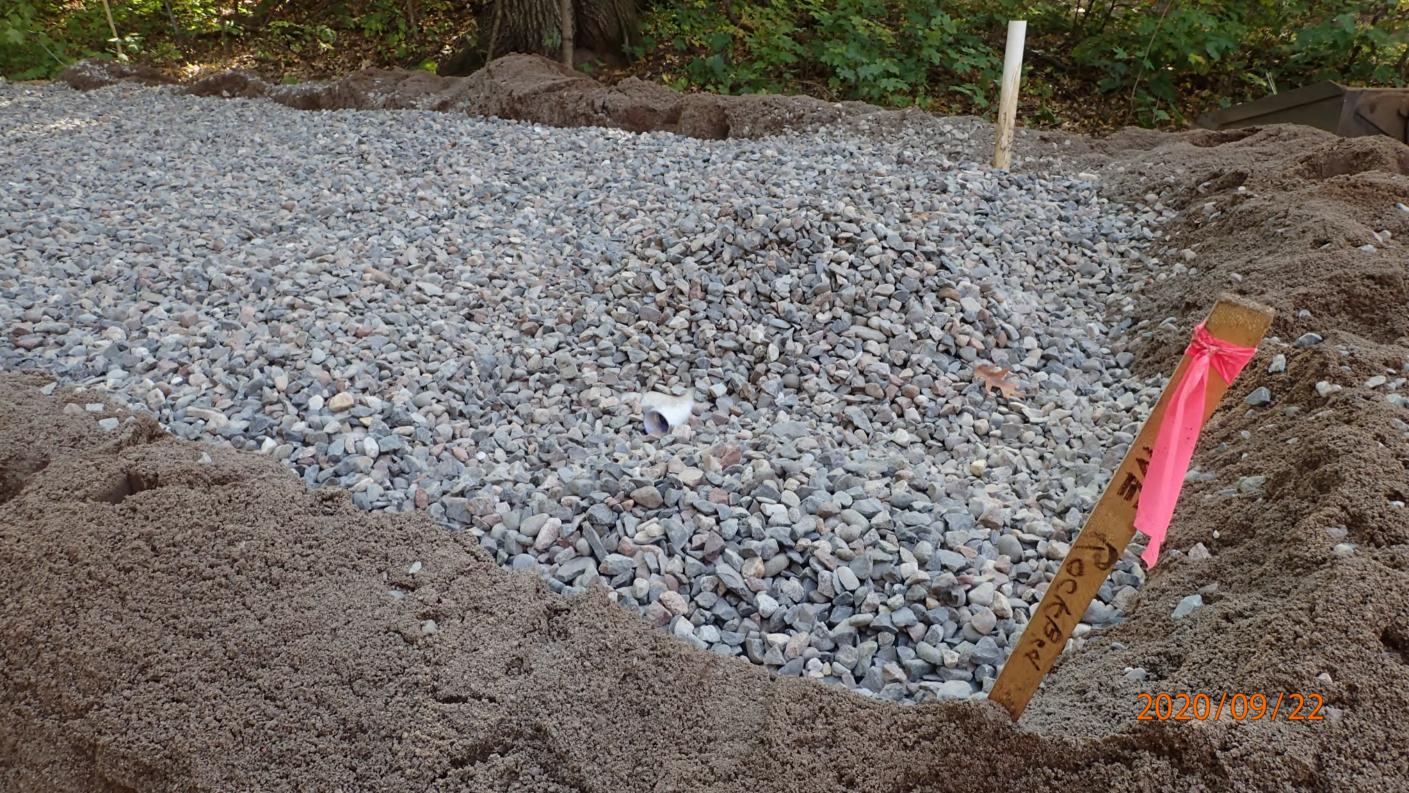

## SUBSURFACE SEWAGE TREATMENT SYSTEM INSPECTION FORM AITKIN COUNTY, MINNESOTA

| Township Nordland Date of Inspection                         | 09/22/2020 I 2020-6488<br>n 10/6/2020 F App. Number 45473       |  |  |  |
|--------------------------------------------------------------|-----------------------------------------------------------------|--|--|--|
|                                                              | 24-1-074200<br>Parcel Number 24-1-074300                        |  |  |  |
|                                                              | Installer Larry Liljenguist                                     |  |  |  |
| City Atkin Zip Code 564                                      |                                                                 |  |  |  |
| New Repair                                                   |                                                                 |  |  |  |
| • •                                                          | DIST. or DROP BOX & TYPE                                        |  |  |  |
| SETBACKS:  Buildings to tank(s) /5                           | TRENCHES, BEDS, OR GRAVELLESS LEACHFIELD:                       |  |  |  |
| Buildings to drainfield <u>Z5 to r/o</u>                     | Trench/Bed depth                                                |  |  |  |
| Well(s) 50' or 100' SW! SS' to tark.                         | Trench/Bed length                                               |  |  |  |
| Lake/Creek/Wetland Elm Is band: 75'+ to fank                 | Trench/Bed bottom width Trench spacing                          |  |  |  |
| Tallo o local de la      | Drainfield rock below pipe                                      |  |  |  |
| SEPTIC TANKS: New Existing                                   | Size of gravelless pipe                                         |  |  |  |
| Number of tanks installed (1) 1650 Tac. Combo                | Depth of backfill                                               |  |  |  |
| Liquid capacity and type 1/20 part combo                     | Absorption area: square feet                                    |  |  |  |
| Type of baffle Plastic                                       | lineal feet                                                     |  |  |  |
| Inspection pipes                                             | MOUNDS:                                                         |  |  |  |
| Manholes size 24"                                            | Percent slope 4 %                                               |  |  |  |
| Manhole to grade Yes V No                                    | Upslope sand width 5                                            |  |  |  |
|                                                              | Downslope sand width 8 '                                        |  |  |  |
| PUMPS: New Existing                                          | Sideslope sand width 5'                                         |  |  |  |
| Tank capacity and type 533 part Combo                        | Drainfield rock below pipe9 //                                  |  |  |  |
| Pump manufacturer & model # Liberty 283                      | Depth of sand below rock 12"                                    |  |  |  |
| Horsepower & GPM /ZHP //8 GPM                                |                                                                 |  |  |  |
| Feet of head 181                                             | Perforation size & spacing $\frac{0.25''/30''5p}{1.5''/3'5p}$ . |  |  |  |
| Gallons per cycle <u>696 PC</u>                              | Dimensions of rock bed 10 ' x 25'                               |  |  |  |
| Size of discharge line                                       | Dimensions of sand base <u>Z3'X3S'</u>                          |  |  |  |
| Type & location of alarm Elec. an fank                       | Final cover 12" Cover over 16; 4"TS                             |  |  |  |
| Water meter                                                  | •                                                               |  |  |  |
| DRAWING OF SYSTEM: (include soils)                           | 501L<br>A 0-6"104R3/Z SL 5-10"Rof                               |  |  |  |
| Ŋ                                                            | BW16-15" 104R 4/3 \$5 5-1070CF                                  |  |  |  |
| 1                                                            | Buz 15-27/11                                                    |  |  |  |
|                                                              | BUZ15-27"7.54R4145 0-5%cf.                                      |  |  |  |
| <b>'</b>                                                     | (6.50c)                                                         |  |  |  |
|                                                              | 70                                                              |  |  |  |
|                                                              | cabin                                                           |  |  |  |
| Garage                                                       | ZBR                                                             |  |  |  |
| 5%                                                           | L-133' SSW Elm Islam<br>Lulee                                   |  |  |  |
| 13%                                                          | L-133-1- WSW Elm Island<br>Luke                                 |  |  |  |
|                                                              | L-tore Luke.                                                    |  |  |  |
|                                                              |                                                                 |  |  |  |
| 3                                                            |                                                                 |  |  |  |
| 32-                                                          |                                                                 |  |  |  |
| 897                                                          | 9                                                               |  |  |  |
|                                                              | P.L.                                                            |  |  |  |
| Inspector's Comments:                                        |                                                                 |  |  |  |
|                                                              |                                                                 |  |  |  |
|                                                              |                                                                 |  |  |  |
| Inspector's Signature Bryan Hargrave                         | Installer's Signature                                           |  |  |  |
| Rev: 1/13 White – County Yellow – Applicant Pink - Installer |                                                                 |  |  |  |