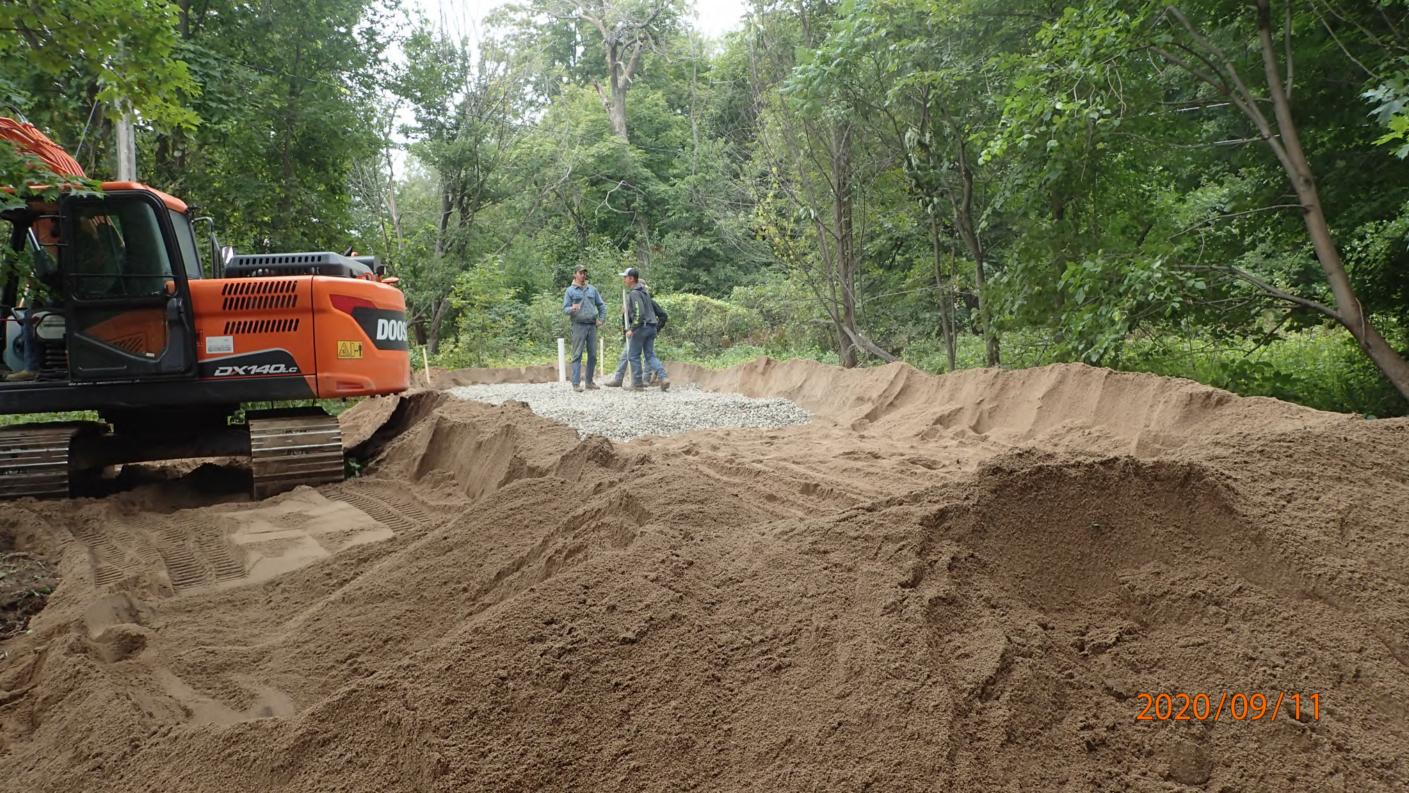

| AITKIN COUN                               | ITY, MINNESOTA                                  |
|-------------------------------------------|-------------------------------------------------|
| 1                                         | 9/11/2020 45597                                 |
| Township Haze ton Date of Inspection      | n 10/8/2020 App. Number 2020-6434               |
|                                           | Parcel Number <u>1/-0 -074100</u>               |
| Project Address 43562 Canifer St.         | Installer Ray Schrups L747                      |
| city Aitkin zip Code 56                   | , , , , , , , , , , , , , , , , , , , ,         |
| New Repair                                | DIST. or DROP BOX & TYPE                        |
| SETBACKS:                                 | TRENCHES, BEDS, OR GRAVELLESS LEACHFIELD:       |
| Buildings to tank(s) 62                   | Trench/Bed depth                                |
| Buildings to drainfield <u>83</u> /       | Trench/Bed length                               |
| Well(s) 50' or 100' DW! 100' + to tank    | Trench/Bed bottom width                         |
| Lake/Creek/Wetland Mille Lacs : 150'+     | Trench spacing                                  |
|                                           | Drainfield rock below pipe                      |
| SEPTIC TANKS: New Existing                | Size of gravelless pipe                         |
| Number of tanks installed (2) (30 kiff)   | Depth of backfill                               |
| Liquid capacity and type <u>1012/50.3</u> | Absorption area: square feet                    |
| Type of baffle Plastic                    | lineal feet                                     |
| Inspection pipes                          | MOUNDS:                                         |
| Manholes size 24"                         | Percent slope                                   |
| Manhole to grade Yes V No                 | Upslope sand width 😽 '                          |
|                                           | Downslope sand width                            |
| PUMPS: New  Existing                      | Sideslope sand width $\underline{\mathcal{B}'}$ |
| Tank capacity and type 650 Pump wkppler   | Drainfield rock below pipe 9"                   |
| Pump manufacturer & model # Zoeller 15Z   | Depth of sand below rock 12"                    |
| Horsepower & GPM / ZHP 38GPM              | Perforation size & spacing <u>0.25"/36"50.</u>  |
| Feet of head                              | Pipe size & spacing 1.5"/3'5p                   |
| Gallons per cycle <u>150 GPC</u>          | Dimensions of rock bed 10'x 50'                 |
| Size of discharge line/. 5 ''             | Dimensions of sand base <u>29' × 67'</u>        |
| Type & location of alarm                  | Final cover 12" cover over 16; 4" TS            |
| Water meter                               | Soil                                            |
| DRAWING OF SYSTEM: (include soils)        |                                                 |
| sceattached site plan.                    | A 0-15" 104R3/2 L5 0-5%                         |
| ,                                         | BWI 15-29" 10YR6/3 S 0-57                       |
|                                           | BW2 29"4-107R6/3                                |
|                                           | w/vedox<br>7,54R = 66                           |
|                                           | 7,54R5/6                                        |
|                                           |                                                 |
|                                           |                                                 |
|                                           |                                                 |
|                                           |                                                 |
|                                           |                                                 |
|                                           |                                                 |
|                                           |                                                 |
|                                           |                                                 |
|                                           |                                                 |
|                                           |                                                 |
|                                           |                                                 |
| Inspector's Comments:                     |                                                 |