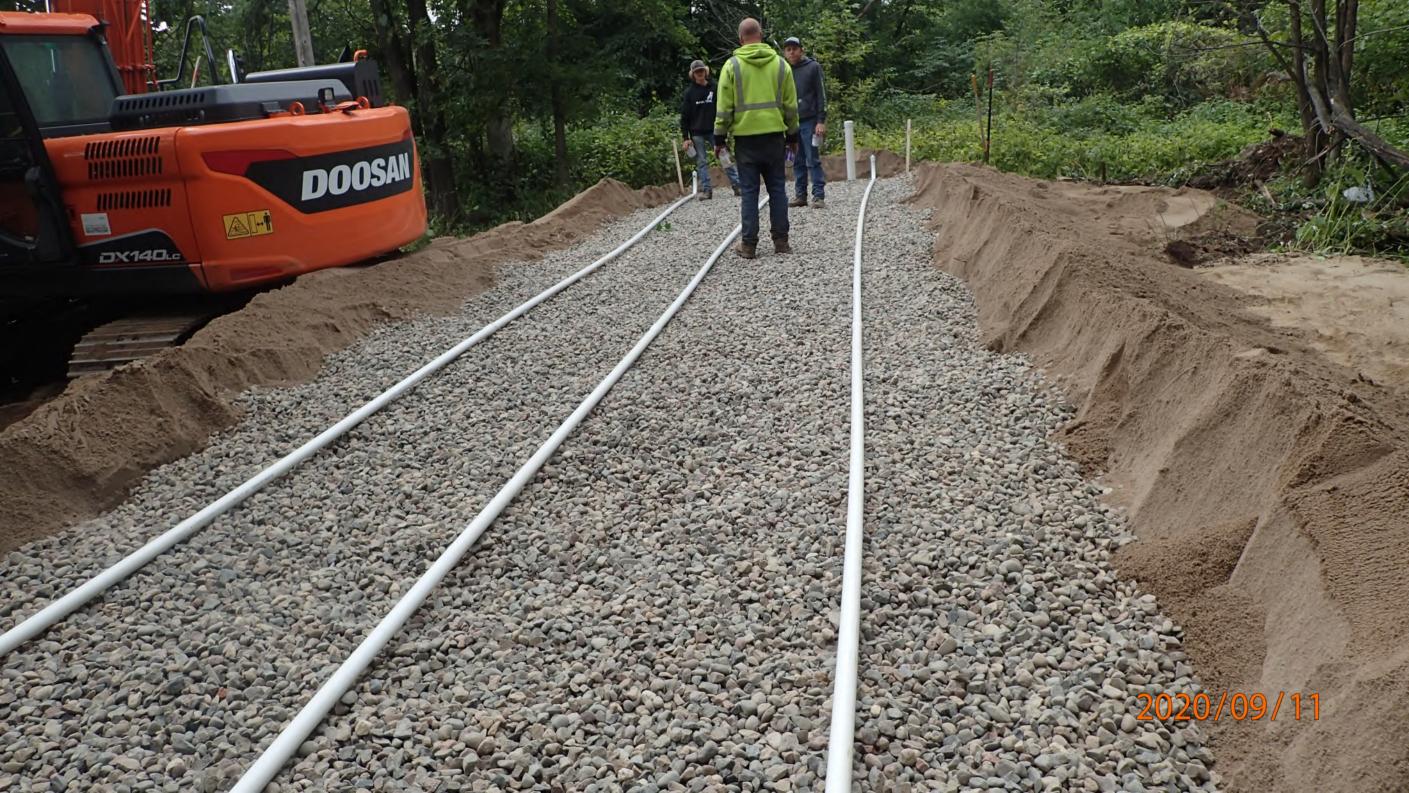

| AITKIN COUN                               | ITY, MINNESOTA                                  |
|-------------------------------------------|-------------------------------------------------|
| 1                                         | 9/11/2020 45597                                 |
| Township Haze ton Date of Inspection      | n 10/8/2020 App. Number 2020-6434               |
|                                           | Parcel Number <u>1/-0 -074100</u>               |
| Project Address 43562 Canifer St.         | Installer Ray Schrups L747                      |
| city Aitkin zip Code 56                   | , , , , , , , , , , , , , , , , , , , ,         |
| New Repair                                | DIST. or DROP BOX & TYPE                        |
| SETBACKS:                                 | TRENCHES, BEDS, OR GRAVELLESS LEACHFIELD:       |
| Buildings to tank(s) 62                   | Trench/Bed depth                                |
| Buildings to drainfield <u>83</u> /       | Trench/Bed length                               |
| Well(s) 50' or 100' DW! 100' + to tank    | Trench/Bed bottom width                         |
| Lake/Creek/Wetland Mille Lacs : 150'+     | Trench spacing                                  |
|                                           | Drainfield rock below pipe                      |
| SEPTIC TANKS: New Existing                | Size of gravelless pipe                         |
| Number of tanks installed (2) (30 kiff)   | Depth of backfill                               |
| Liquid capacity and type <u>1012/50.3</u> | Absorption area: square feet                    |
| Type of baffle Plastic                    | lineal feet                                     |
| Inspection pipes                          | MOUNDS:                                         |
| Manholes size 24"                         | Percent slope                                   |
| Manhole to grade Yes V No                 | Upslope sand width 😽 '                          |
|                                           | Downslope sand width                            |
| PUMPS: New  Existing                      | Sideslope sand width $\underline{\mathcal{B}'}$ |
| Tank capacity and type 650 Pump wkppler   | Drainfield rock below pipe 9"                   |
| Pump manufacturer & model # Zoeller 15Z   | Depth of sand below rock 12"                    |
| Horsepower & GPM / ZHP 38GPM              | Perforation size & spacing <u>0.25"/36"50.</u>  |
| Feet of head                              | Pipe size & spacing 1.5"/3'5p                   |
| Gallons per cycle <u>150 GPC</u>          | Dimensions of rock bed 10'x 50'                 |
| Size of discharge line/. 5 ''             | Dimensions of sand base <u>29' × 67'</u>        |
| Type & location of alarm                  | Final cover 12" cover over 16; 4" TS            |
| Water meter                               | Soil                                            |
| DRAWING OF SYSTEM: (include soils)        |                                                 |
| sceattached site plan.                    | A 0-15" 104R3/2 L5 0-5%                         |
| ,                                         | BWI 15-29" 10YR6/3 S 0-57                       |
|                                           | BW2 29"4-107R6/3                                |
|                                           | w/vedox<br>7,54R = 66                           |
|                                           | 7,54R5/6                                        |
|                                           |                                                 |
|                                           |                                                 |
|                                           |                                                 |
|                                           |                                                 |
|                                           |                                                 |
|                                           |                                                 |
|                                           |                                                 |
|                                           |                                                 |
|                                           |                                                 |
|                                           |                                                 |
|                                           |                                                 |
| Inspector's Comments:                     |                                                 |