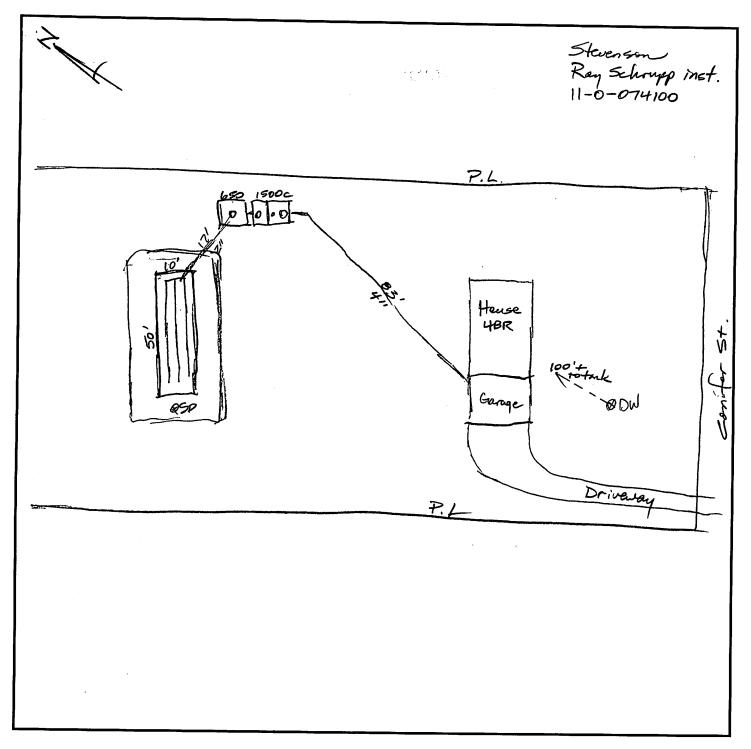

| AITKIN COUN                               | ITY, MINNESOTA                                  |
|-------------------------------------------|-------------------------------------------------|
| 1                                         | 9/11/2020 45597                                 |
| Township Haze ton Date of Inspection      | n 10/8/2020 App. Number 2020-6434               |
|                                           | Parcel Number <u>1/-0 -074100</u>               |
| Project Address 43562 Canifer St.         | Installer Ray Schrups L747                      |
| city Aitkin zip Code 56                   | , , , , , , , , , , , , , , , , , , , ,         |
| New Repair                                | DIST. or DROP BOX & TYPE                        |
| SETBACKS:                                 | TRENCHES, BEDS, OR GRAVELLESS LEACHFIELD:       |
| Buildings to tank(s) 62                   | Trench/Bed depth                                |
| Buildings to drainfield <u>83</u> /       | Trench/Bed length                               |
| Well(s) 50' or 100' DW! 100' + to tank    | Trench/Bed bottom width                         |
| Lake/Creek/Wetland Mille Lacs : 150'+     | Trench spacing                                  |
|                                           | Drainfield rock below pipe                      |
| SEPTIC TANKS: New Existing                | Size of gravelless pipe                         |
| Number of tanks installed (2) (30 kiff)   | Depth of backfill                               |
| Liquid capacity and type <u>1012/50.3</u> | Absorption area: square feet                    |
| Type of baffle Plastic                    | lineal feet                                     |
| Inspection pipes                          | MOUNDS:                                         |
| Manholes size 24"                         | Percent slope                                   |
| Manhole to grade Yes V No                 | Upslope sand width 😽 '                          |
|                                           | Downslope sand width                            |
| PUMPS: New  Existing                      | Sideslope sand width $\underline{\mathcal{B}'}$ |
| Tank capacity and type 650 Pump wkppler   | Drainfield rock below pipe 9"                   |
| Pump manufacturer & model # Zoeller 15Z   | Depth of sand below rock 12"                    |
| Horsepower & GPM / ZHP 38GPM              | Perforation size & spacing <u>0.25"/36"50.</u>  |
| Feet of head                              | Pipe size & spacing 1.5"/3'5p                   |
| Gallons per cycle <u>150 GPC</u>          | Dimensions of rock bed 10'x 50'                 |
| Size of discharge line/. 5 ''             | Dimensions of sand base <u>29' × 67'</u>        |
| Type & location of alarm                  | Final cover 12" cover over 16; 4" TS            |
| Water meter                               | Soil                                            |
| DRAWING OF SYSTEM: (include soils)        |                                                 |
| sceattached site plan.                    | A 0-15" 104R3/2 L5 0-5%                         |
| ,                                         | BWI 15-29" 10YR6/3 S 0-57                       |
|                                           | BW2 29"4-107R6/3                                |
|                                           | w/vedox<br>7,54R = 66                           |
|                                           | 7,54R5/6                                        |
|                                           |                                                 |
|                                           |                                                 |
|                                           |                                                 |
|                                           |                                                 |
|                                           |                                                 |
|                                           |                                                 |
|                                           |                                                 |
|                                           |                                                 |
|                                           |                                                 |
|                                           |                                                 |
|                                           |                                                 |
| Inspector's Comments:                     |                                                 |