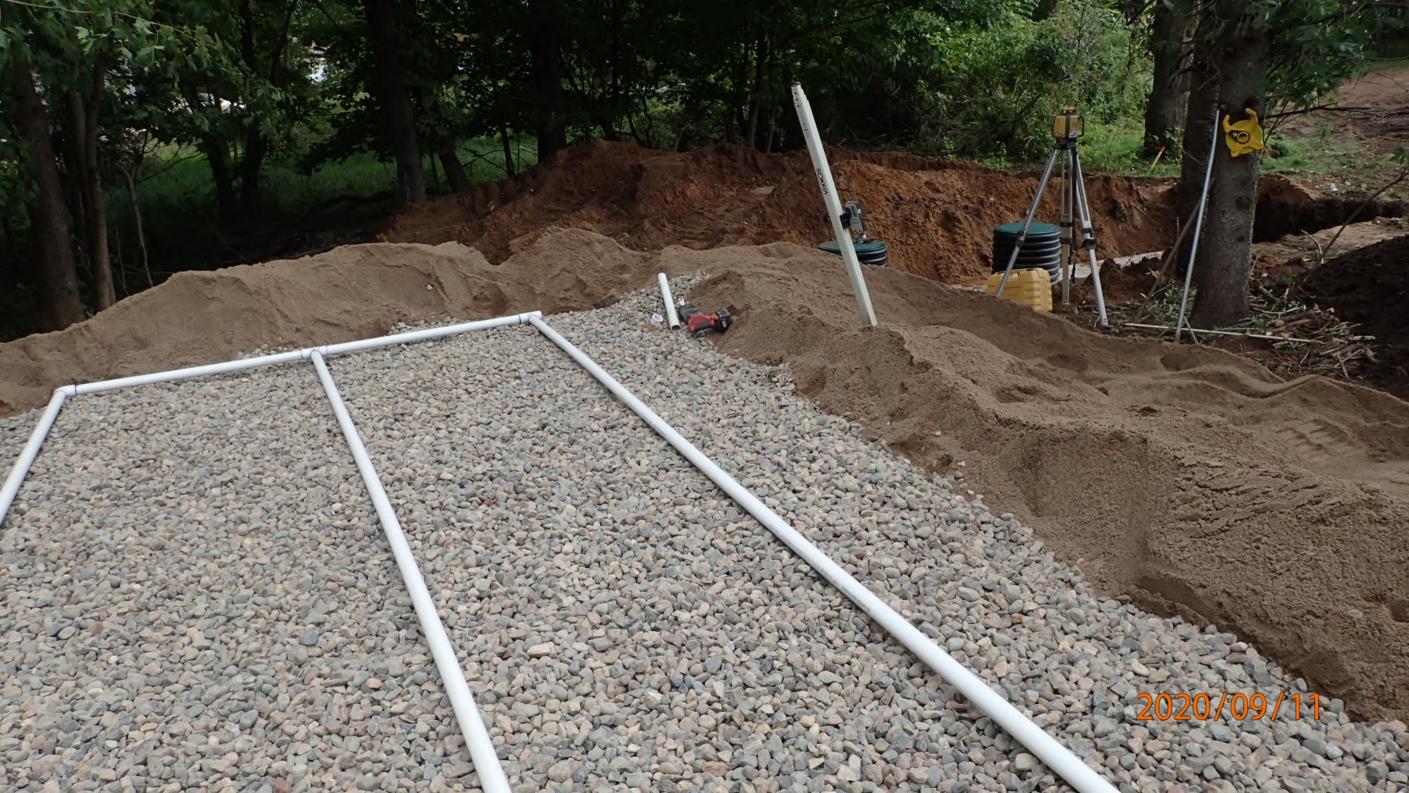

| AITKIN COUN                               | ITY, MINNESOTA                                  |
|-------------------------------------------|-------------------------------------------------|
| 1                                         | 9/11/2020 45597                                 |
| Township Haze ton Date of Inspection      | n 10/8/2020 App. Number 2020-6434               |
|                                           | Parcel Number <u>1/-0 -074100</u>               |
| Project Address 43562 Canifer St.         | Installer Ray Schrups L747                      |
| city Aitkin zip Code 56                   | , , , , , , , , , , , , , , , , , , , ,         |
| New Repair                                | DIST. or DROP BOX & TYPE                        |
| SETBACKS:                                 | TRENCHES, BEDS, OR GRAVELLESS LEACHFIELD:       |
| Buildings to tank(s) 62                   | Trench/Bed depth                                |
| Buildings to drainfield <u>83</u> /       | Trench/Bed length                               |
| Well(s) 50' or 100' DW! 100' + to tank    | Trench/Bed bottom width                         |
| Lake/Creek/Wetland Mille Lacs : 150'+     | Trench spacing                                  |
|                                           | Drainfield rock below pipe                      |
| SEPTIC TANKS: New Existing                | Size of gravelless pipe                         |
| Number of tanks installed (2) (30 kiff)   | Depth of backfill                               |
| Liquid capacity and type <u>1012/50.3</u> | Absorption area: square feet                    |
| Type of baffle Plastic                    | lineal feet                                     |
| Inspection pipes                          | MOUNDS:                                         |
| Manholes size 24"                         | Percent slope                                   |
| Manhole to grade Yes V No                 | Upslope sand width 😽 '                          |
|                                           | Downslope sand width                            |
| PUMPS: New  Existing                      | Sideslope sand width $\underline{\mathcal{B}'}$ |
| Tank capacity and type 650 Pump wkppler   | Drainfield rock below pipe 9"                   |
| Pump manufacturer & model # Zoeller 15Z   | Depth of sand below rock 12"                    |
| Horsepower & GPM / ZHP 38GPM              | Perforation size & spacing <u>0.25"/36"50.</u>  |
| Feet of head                              | Pipe size & spacing 1.5"/3'5p                   |
| Gallons per cycle <u>150 GPC</u>          | Dimensions of rock bed 10'x 50'                 |
| Size of discharge line/. 5 ''             | Dimensions of sand base <u>29' × 67'</u>        |
| Type & location of alarm                  | Final cover 12" cover over 16; 4" TS            |
| Water meter                               | Soil                                            |
| DRAWING OF SYSTEM: (include soils)        |                                                 |
| sceattached site plan.                    | A 0-15" 104R3/2 L5 0-5%                         |
| ,                                         | BWI 15-29" 10YR6/3 S 0-57                       |
|                                           | BW2 29"4-107R6/3                                |
|                                           | w/vedox<br>7,54R = 66                           |
|                                           | 7,54R5/6                                        |
|                                           |                                                 |
|                                           |                                                 |
|                                           |                                                 |
|                                           |                                                 |
|                                           |                                                 |
|                                           |                                                 |
|                                           |                                                 |
|                                           |                                                 |
|                                           |                                                 |
|                                           |                                                 |
|                                           |                                                 |
| Inspector's Comments:                     |                                                 |