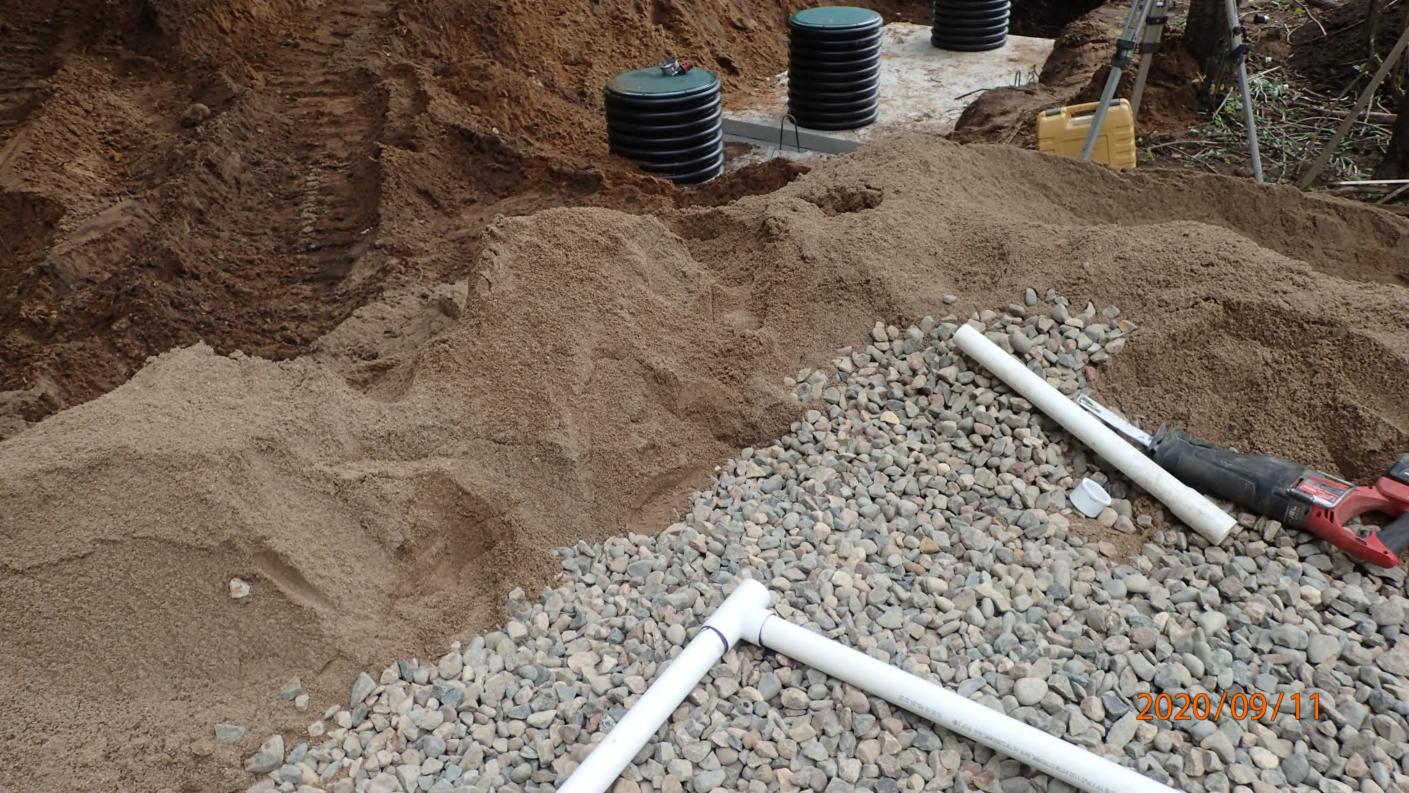

| AITKIN COUN                               | ITY, MINNESOTA                                  |
|-------------------------------------------|-------------------------------------------------|
| 1                                         | 9/11/2020 45597                                 |
| Township Haze ton Date of Inspection      | n 10/8/2020 App. Number 2020-6434               |
|                                           | Parcel Number <u>1/-0 -074100</u>               |
| Project Address 43562 Canifer St.         | Installer Ray Schrups L747                      |
| city Aitkin zip Code 56                   | , , , , , , , , , , , , , , , , , , , ,         |
| New Repair                                | DIST. or DROP BOX & TYPE                        |
| SETBACKS:                                 | TRENCHES, BEDS, OR GRAVELLESS LEACHFIELD:       |
| Buildings to tank(s) 62                   | Trench/Bed depth                                |
| Buildings to drainfield <u>83</u> /       | Trench/Bed length                               |
| Well(s) 50' or 100' DW! 100' + to tank    | Trench/Bed bottom width                         |
| Lake/Creek/Wetland Mille Lacs : 150'+     | Trench spacing                                  |
|                                           | Drainfield rock below pipe                      |
| SEPTIC TANKS: New Existing                | Size of gravelless pipe                         |
| Number of tanks installed (2) (30 kiff)   | Depth of backfill                               |
| Liquid capacity and type <u>1012/50.3</u> | Absorption area: square feet                    |
| Type of baffle Plastic                    | lineal feet                                     |
| Inspection pipes                          | MOUNDS:                                         |
| Manholes size 24"                         | Percent slope                                   |
| Manhole to grade Yes V No                 | Upslope sand width 😽 '                          |
|                                           | Downslope sand width                            |
| PUMPS: New  Existing                      | Sideslope sand width $\underline{\mathcal{B}'}$ |
| Tank capacity and type 650 Pump wkppler   | Drainfield rock below pipe 9"                   |
| Pump manufacturer & model # Zoeller 15Z   | Depth of sand below rock 12"                    |
| Horsepower & GPM / ZHP 38GPM              | Perforation size & spacing <u>0.25"/36"50.</u>  |
| Feet of head                              | Pipe size & spacing 1.5"/3'5p                   |
| Gallons per cycle <u>150 GPC</u>          | Dimensions of rock bed 10'x 50'                 |
| Size of discharge line/. 5 ''             | Dimensions of sand base <u>29' × 67'</u>        |
| Type & location of alarm                  | Final cover 12" cover over 16; 4" TS            |
| Water meter                               | Soil                                            |
| DRAWING OF SYSTEM: (include soils)        |                                                 |
| sceattached site plan.                    | A 0-15" 104R3/2 L5 0-5%                         |
| ,                                         | BWI 15-29" 10YR6/3 S 0-57                       |
|                                           | BW2 29"4-107R6/3                                |
|                                           | w/vedox<br>7,54R = 66                           |
|                                           | 7,54R5/6                                        |
|                                           |                                                 |
|                                           |                                                 |
|                                           |                                                 |
|                                           |                                                 |
|                                           |                                                 |
|                                           |                                                 |
|                                           |                                                 |
|                                           |                                                 |
|                                           |                                                 |
|                                           |                                                 |
|                                           |                                                 |
| Inspector's Comments:                     |                                                 |