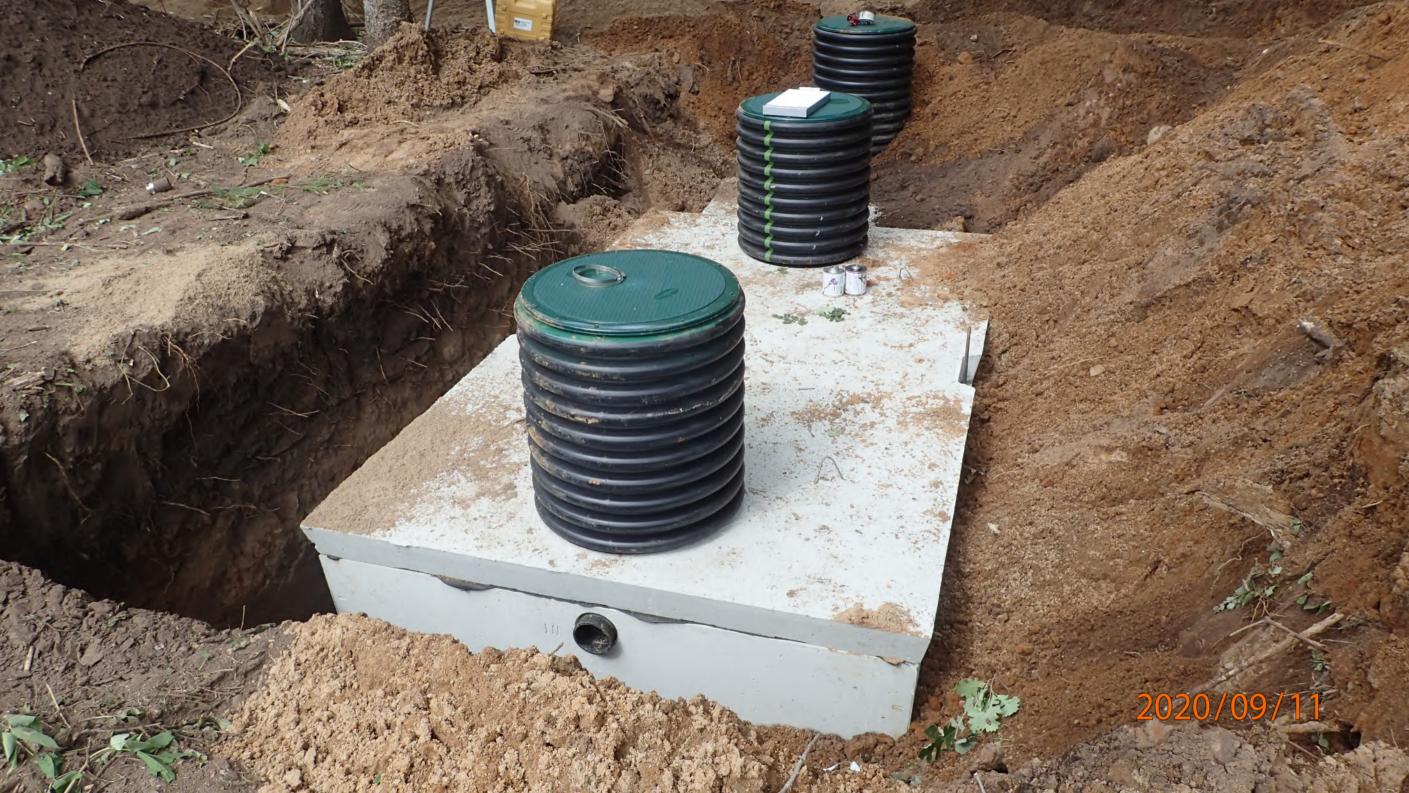

| AITKIN COUN                               | ITY, MINNESOTA                                  |
|-------------------------------------------|-------------------------------------------------|
| 1                                         | 9/11/2020 45597                                 |
| Township Haze ton Date of Inspection      | n 10/8/2020 App. Number 2020-6434               |
|                                           | Parcel Number <u>1/-0 -074100</u>               |
| Project Address 43562 Canifer St.         | Installer Ray Schrups L747                      |
| city Aitkin zip Code 56                   | , , , , , , , , , , , , , , , , , , , ,         |
| New Repair                                | DIST. or DROP BOX & TYPE                        |
| SETBACKS:                                 | TRENCHES, BEDS, OR GRAVELLESS LEACHFIELD:       |
| Buildings to tank(s) 62                   | Trench/Bed depth                                |
| Buildings to drainfield <u>83</u> /       | Trench/Bed length                               |
| Well(s) 50' or 100' DW! 100' + to tank    | Trench/Bed bottom width                         |
| Lake/Creek/Wetland Mille Lacs : 150'+     | Trench spacing                                  |
|                                           | Drainfield rock below pipe                      |
| SEPTIC TANKS: New Existing                | Size of gravelless pipe                         |
| Number of tanks installed (2) (30 kiff)   | Depth of backfill                               |
| Liquid capacity and type <u>1012/50.3</u> | Absorption area: square feet                    |
| Type of baffle Plastic                    | lineal feet                                     |
| Inspection pipes                          | MOUNDS:                                         |
| Manholes size 24"                         | Percent slope                                   |
| Manhole to grade Yes V No                 | Upslope sand width 😽 '                          |
|                                           | Downslope sand width                            |
| PUMPS: New  Existing                      | Sideslope sand width $\underline{\mathcal{B}'}$ |
| Tank capacity and type 650 Pump wkppler   | Drainfield rock below pipe 9"                   |
| Pump manufacturer & model # Zoeller 15Z   | Depth of sand below rock 12"                    |
| Horsepower & GPM / ZHP 38GPM              | Perforation size & spacing <u>0.25"/36"50.</u>  |
| Feet of head                              | Pipe size & spacing 1.5"/3'5p                   |
| Gallons per cycle <u>150 GPC</u>          | Dimensions of rock bed 10'x 50'                 |
| Size of discharge line/. 5 ''             | Dimensions of sand base <u>29' × 67'</u>        |
| Type & location of alarm                  | Final cover 12" cover over 16; 4" TS            |
| Water meter                               | Soil                                            |
| DRAWING OF SYSTEM: (include soils)        |                                                 |
| sceattached site plan.                    | A 0-15" 104R3/2 L5 0-5%                         |
| ,                                         | BWI 15-29" 10YR6/3 S 0-57                       |
|                                           | BW2 29"4-107R6/3                                |
|                                           | w/vedox<br>7,54R = 66                           |
|                                           | 7,54R5/6                                        |
|                                           |                                                 |
|                                           |                                                 |
|                                           |                                                 |
|                                           |                                                 |
|                                           |                                                 |
|                                           |                                                 |
|                                           |                                                 |
|                                           |                                                 |
|                                           |                                                 |
|                                           |                                                 |
|                                           |                                                 |
| Inspector's Comments:                     |                                                 |