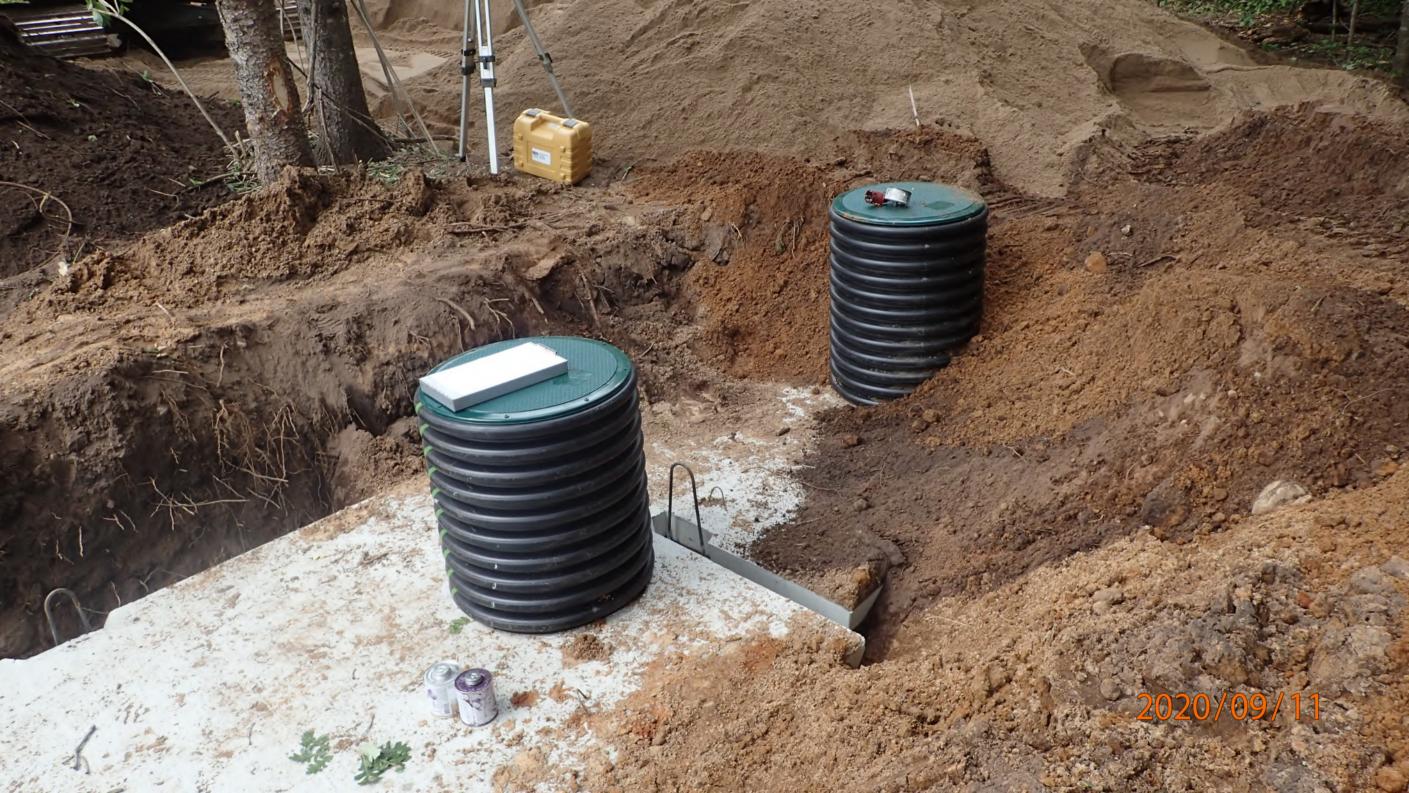

| AITKIN COUN                               | ITY, MINNESOTA                                  |
|-------------------------------------------|-------------------------------------------------|
| 1                                         | 9/11/2020 45597                                 |
| Township Haze ton Date of Inspection      | n 10/8/2020 App. Number 2020-6434               |
|                                           | Parcel Number <u>1/-0 -074100</u>               |
| Project Address 43562 Canifer St.         | Installer Ray Schrups L747                      |
| city Aitkin zip Code 56                   | , , , , , , , , , , , , , , , , , , , ,         |
| New Repair                                | DIST. or DROP BOX & TYPE                        |
| SETBACKS:                                 | TRENCHES, BEDS, OR GRAVELLESS LEACHFIELD:       |
| Buildings to tank(s) 62                   | Trench/Bed depth                                |
| Buildings to drainfield <u>83</u> /       | Trench/Bed length                               |
| Well(s) 50' or 100' DW! 100' + to tank    | Trench/Bed bottom width                         |
| Lake/Creek/Wetland Mille Lacs : 150'+     | Trench spacing                                  |
|                                           | Drainfield rock below pipe                      |
| SEPTIC TANKS: New Existing                | Size of gravelless pipe                         |
| Number of tanks installed (2) (30 kiff)   | Depth of backfill                               |
| Liquid capacity and type <u>1012/50.3</u> | Absorption area: square feet                    |
| Type of baffle Plastic                    | lineal feet                                     |
| Inspection pipes                          | MOUNDS:                                         |
| Manholes size 24"                         | Percent slope                                   |
| Manhole to grade Yes V No                 | Upslope sand width 😽 '                          |
|                                           | Downslope sand width                            |
| PUMPS: New  Existing                      | Sideslope sand width $\underline{\mathcal{B}'}$ |
| Tank capacity and type 650 Pump wkppler   | Drainfield rock below pipe 9"                   |
| Pump manufacturer & model # Zoeller 15Z   | Depth of sand below rock 12"                    |
| Horsepower & GPM / ZHP 38GPM              | Perforation size & spacing <u>0.25"/36"50.</u>  |
| Feet of head                              | Pipe size & spacing 1.5"/3'5p                   |
| Gallons per cycle <u>150 GPC</u>          | Dimensions of rock bed 10'x 50'                 |
| Size of discharge line/. 5 ''             | Dimensions of sand base <u>29' × 67'</u>        |
| Type & location of alarm                  | Final cover 12" cover over 16; 4" TS            |
| Water meter                               | Soil                                            |
| DRAWING OF SYSTEM: (include soils)        |                                                 |
| sceattached site plan.                    | A 0-15" 104R3/2 L5 0-5%                         |
| ,                                         | BWI 15-29" 10YR6/3 S 0-57                       |
|                                           | BW2 29"4-107R6/3                                |
|                                           | w/vedox<br>7,54R = 66                           |
|                                           | 7,54R5/6                                        |
|                                           |                                                 |
|                                           |                                                 |
|                                           |                                                 |
|                                           |                                                 |
|                                           |                                                 |
|                                           |                                                 |
|                                           |                                                 |
|                                           |                                                 |
|                                           |                                                 |
|                                           |                                                 |
|                                           |                                                 |
| Inspector's Comments:                     |                                                 |