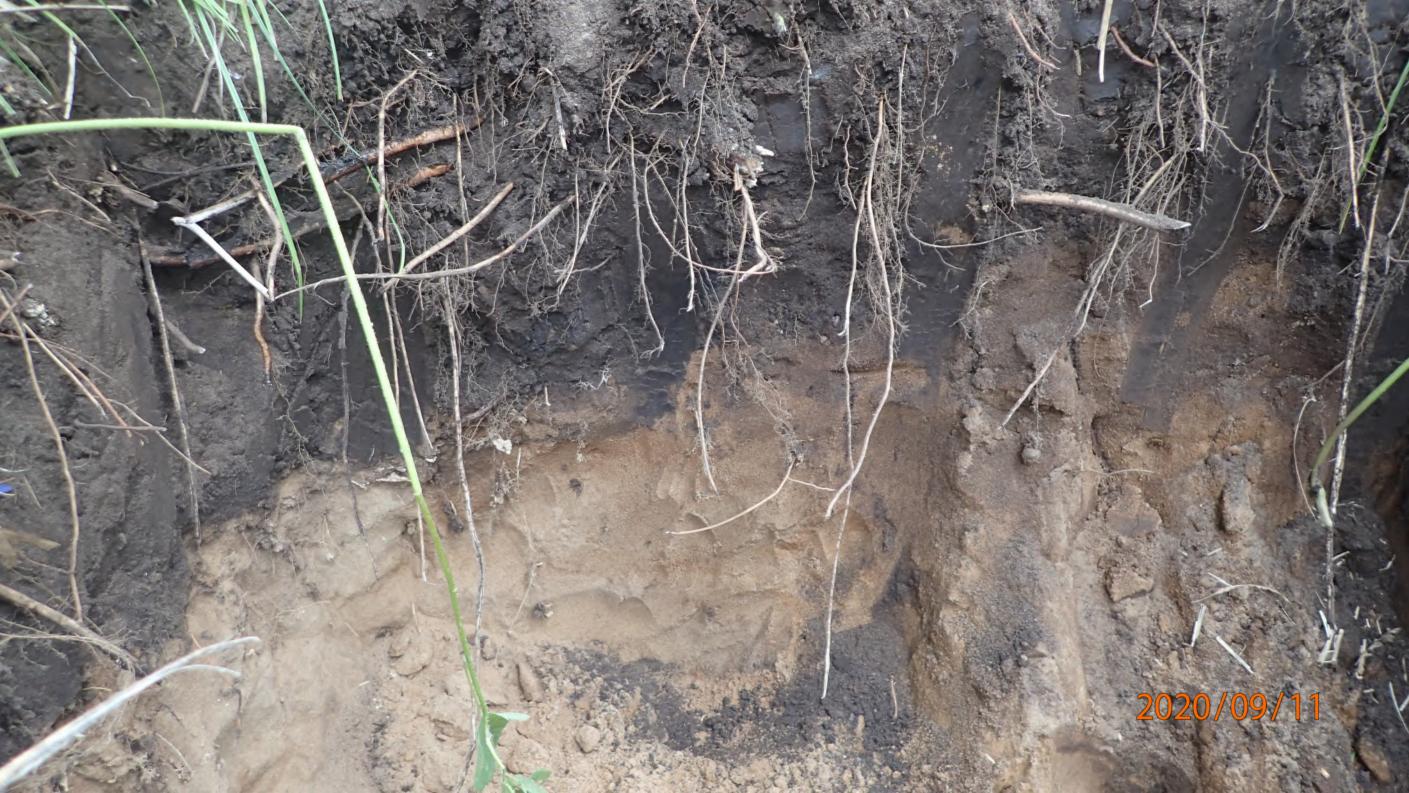

| AITKIN COUN                               | ITY, MINNESOTA                                  |
|-------------------------------------------|-------------------------------------------------|
| 1                                         | 9/11/2020 45597                                 |
| Township Haze ton Date of Inspection      | n 10/8/2020 App. Number 2020-6434               |
|                                           | Parcel Number <u>1/-0 -074100</u>               |
| Project Address 43562 Canifer St.         | Installer Ray Schrups L747                      |
| city Aitkin zip Code 56                   | , , , , , , , , , , , , , , , , , , , ,         |
| New Repair                                | DIST. or DROP BOX & TYPE                        |
| SETBACKS:                                 | TRENCHES, BEDS, OR GRAVELLESS LEACHFIELD:       |
| Buildings to tank(s) 62                   | Trench/Bed depth                                |
| Buildings to drainfield <u>83</u> /       | Trench/Bed length                               |
| Well(s) 50' or 100' DW! 100' + to tank    | Trench/Bed bottom width                         |
| Lake/Creek/Wetland Mille Lacs : 150'+     | Trench spacing                                  |
|                                           | Drainfield rock below pipe                      |
| SEPTIC TANKS: New Existing                | Size of gravelless pipe                         |
| Number of tanks installed (2) (30 kiff)   | Depth of backfill                               |
| Liquid capacity and type <u>1012/50.3</u> | Absorption area: square feet                    |
| Type of baffle Plastic                    | lineal feet                                     |
| Inspection pipes                          | MOUNDS:                                         |
| Manholes size 24"                         | Percent slope                                   |
| Manhole to grade Yes V No                 | Upslope sand width 😽 '                          |
|                                           | Downslope sand width                            |
| PUMPS: New  Existing                      | Sideslope sand width $\underline{\mathcal{B}'}$ |
| Tank capacity and type 650 Pump wkppler   | Drainfield rock below pipe 9"                   |
| Pump manufacturer & model # Zoeller 15Z   | Depth of sand below rock 12"                    |
| Horsepower & GPM / ZHP 38GPM              | Perforation size & spacing <u>0.25"/36"50.</u>  |
| Feet of head                              | Pipe size & spacing 1.5"/3'5p                   |
| Gallons per cycle <u>150 GPC</u>          | Dimensions of rock bed 10'x 50'                 |
| Size of discharge line/. 5 ''             | Dimensions of sand base <u>29' × 67'</u>        |
| Type & location of alarm                  | Final cover 12" cover over 16; 4" TS            |
| Water meter                               | Soil                                            |
| DRAWING OF SYSTEM: (include soils)        |                                                 |
| sceattached site plan.                    | A 0-15" 104R3/2 L5 0-5%                         |
| ,                                         | BWI 15-29" 10YR6/3 S 0-57                       |
|                                           | BW2 29"4-107R6/3                                |
|                                           | w/vedox<br>7,54R = 66                           |
|                                           | 7,54R5/6                                        |
|                                           |                                                 |
|                                           |                                                 |
|                                           |                                                 |
|                                           |                                                 |
|                                           |                                                 |
|                                           |                                                 |
|                                           |                                                 |
|                                           |                                                 |
|                                           |                                                 |
|                                           |                                                 |
|                                           |                                                 |
| Inspector's Comments:                     |                                                 |

Rev:1/13

White - County

Inspector's Signature Bryan Hargrave

Yellow - Applicant

Installer's Signature\_

Pink - Installer

| Soils |        |          |         |         |
|-------|--------|----------|---------|---------|
| A     | 0-15"  | 10th 3/2 | 2 45    | 0-570d  |
| Bw/   | 15-29" | 104861   | 2 6     | 0-570cf |
| BW2   | 29"+   | 10426/   | 3 5     | 0-500 P |
|       |        | Redox    | et 25"  |         |
|       |        | 7,571    | 25/6-61 | 2       |
|       |        |          | /       |         |
|       |        |          |         |         |
|       |        |          |         |         |