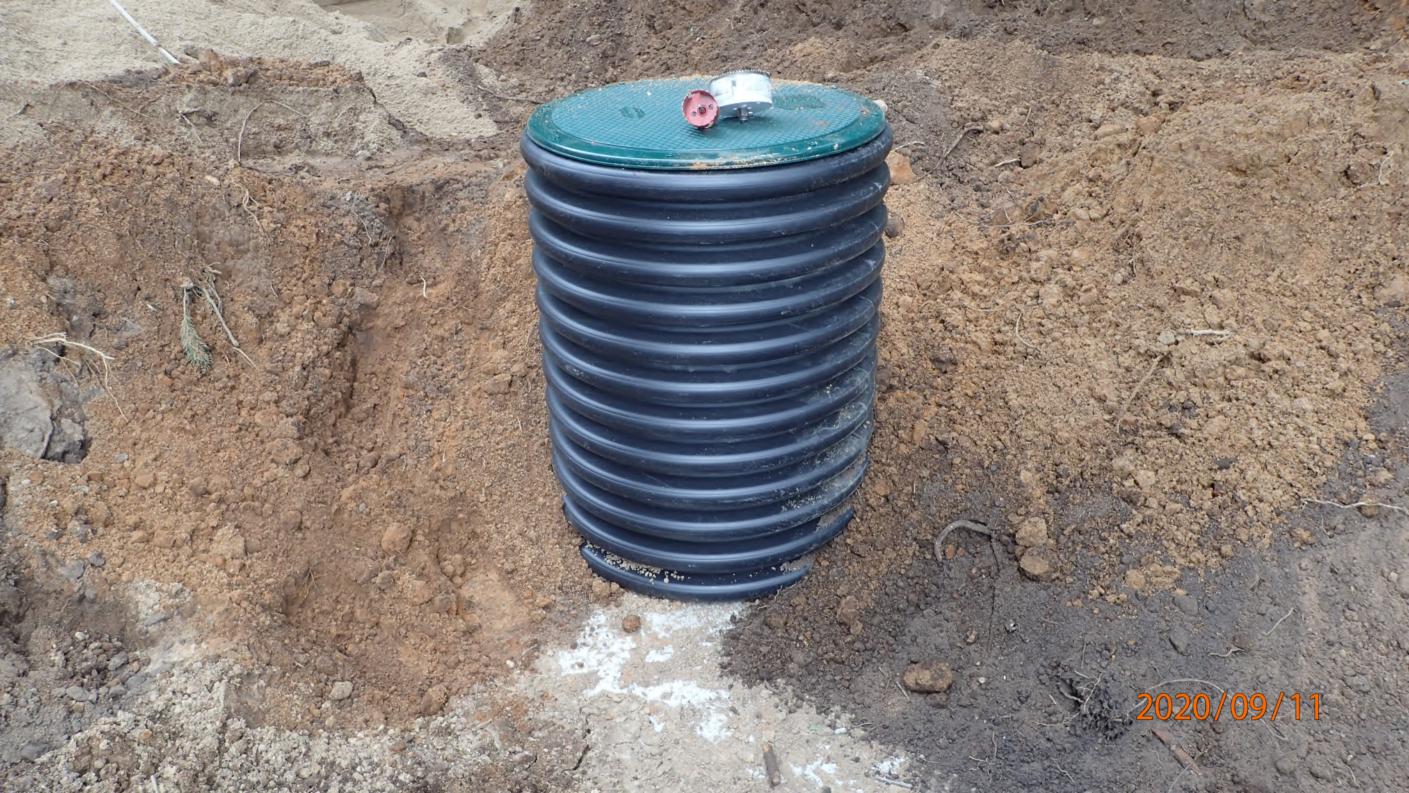

| AITKIN COUN                               | ITY, MINNESOTA                                  |
|-------------------------------------------|-------------------------------------------------|
| 1                                         | 9/11/2020 45597                                 |
| Township Haze ton Date of Inspection      | n 10/8/2020 App. Number 2020-6434               |
|                                           | Parcel Number <u>1/-0 -074100</u>               |
| Project Address 43562 Canifer St.         | Installer Ray Schrups L747                      |
| city Aitkin zip Code 56                   | , , , , , , , , , , , , , , , , , , , ,         |
| New Repair                                | DIST. or DROP BOX & TYPE                        |
| SETBACKS:                                 | TRENCHES, BEDS, OR GRAVELLESS LEACHFIELD:       |
| Buildings to tank(s) 62                   | Trench/Bed depth                                |
| Buildings to drainfield <u>83</u> /       | Trench/Bed length                               |
| Well(s) 50' or 100' DW! 100' + to tank    | Trench/Bed bottom width                         |
| Lake/Creek/Wetland Mille Lacs : 150'+     | Trench spacing                                  |
|                                           | Drainfield rock below pipe                      |
| SEPTIC TANKS: New Existing                | Size of gravelless pipe                         |
| Number of tanks installed (2) (30 kiff)   | Depth of backfill                               |
| Liquid capacity and type <u>1012/50.3</u> | Absorption area: square feet                    |
| Type of baffle Plastic                    | lineal feet                                     |
| Inspection pipes                          | MOUNDS:                                         |
| Manholes size 24"                         | Percent slope                                   |
| Manhole to grade Yes V No                 | Upslope sand width 😽 '                          |
|                                           | Downslope sand width                            |
| PUMPS: New  Existing                      | Sideslope sand width $\underline{\mathcal{B}'}$ |
| Tank capacity and type 650 Pump wkppler   | Drainfield rock below pipe 9"                   |
| Pump manufacturer & model # Zoeller 15Z   | Depth of sand below rock 12"                    |
| Horsepower & GPM / ZHP 38GPM              | Perforation size & spacing <u>0.25"/36"50.</u>  |
| Feet of head                              | Pipe size & spacing 1.5"/3'5p                   |
| Gallons per cycle <u>150 GPC</u>          | Dimensions of rock bed 10'x 50'                 |
| Size of discharge line/. 5 ''             | Dimensions of sand base <u>29' × 67'</u>        |
| Type & location of alarm                  | Final cover 12" cover over 16; 4" TS            |
| Water meter                               | Soil                                            |
| DRAWING OF SYSTEM: (include soils)        |                                                 |
| sceattached site plan.                    | A 0-15" 104R3/2 L5 0-5%                         |
| ,                                         | BWI 15-29" 10YR6/3 S 0-57                       |
|                                           | BW2 29"4-107R6/3                                |
|                                           | w/vedox<br>7,54R = 66                           |
|                                           | 7,54R5/6                                        |
|                                           |                                                 |
|                                           |                                                 |
|                                           |                                                 |
|                                           |                                                 |
|                                           |                                                 |
|                                           |                                                 |
|                                           |                                                 |
|                                           |                                                 |
|                                           |                                                 |
|                                           |                                                 |
|                                           |                                                 |
| Inspector's Comments:                     |                                                 |