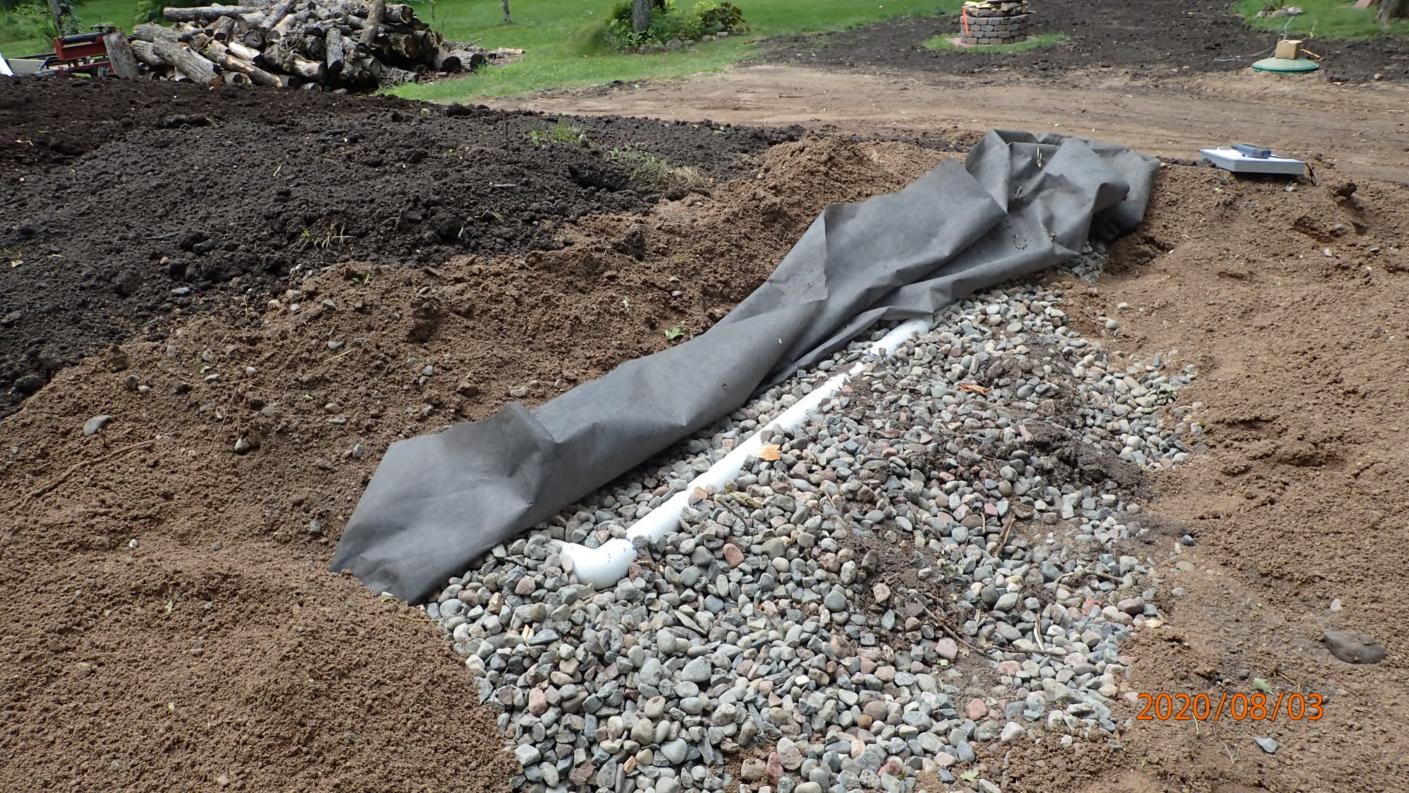

## SUBSURFACE SEWAGE TREATMENT SYSTEM INSPECTION FORM **AITKIN COUNTY, MINNESOTA**

| Township Labeside                                                       | Date of Inspection   | 8/3/2020 I<br>9/1/2020 F                                                            | <i>2.</i> 020 - 6256<br>App. Number <u>453/5</u> |  |
|-------------------------------------------------------------------------|----------------------|-------------------------------------------------------------------------------------|--------------------------------------------------|--|
| Owner Made Oleans                                                       |                      | Parcol Mumber 1/a                                                                   | -1-1052A0                                        |  |
| Project Address 32527                                                   | 1827 C+              |                                                                                     | La Kalla Carcenta                                |  |
| City                                                                    |                      | instai<br>ミ <i>ひつ</i>                                                               | T3 ZBR Mound                                     |  |
|                                                                         | Zip Code             |                                                                                     |                                                  |  |
| New V Repair                                                            |                      | DIST. or DROP BOX & T                                                               | /PE                                              |  |
| SETBACKS:                                                               |                      |                                                                                     | BRAVELLESS LEACHFIELD:                           |  |
| Buildings to tank(s)                                                    | <del></del>          | Trench/Bed depth                                                                    | <del></del>                                      |  |
| Buildings to drainfield 69                                              |                      | Trench/Bed length                                                                   |                                                  |  |
| Well(s) 50' or 100' <u>Dw! 114' +</u>                                   |                      | Trench/Bed bottom w <u>idt</u>                                                      | <u>h</u>                                         |  |
| Lake/Creek/Wetland                                                      |                      | Trench spacing                                                                      | <u> </u>                                         |  |
|                                                                         | 57                   | Drainfield rock below pip                                                           |                                                  |  |
| SEPTIC TANKS: New                                                       | Existing             | Size of gravelless pipe_                                                            |                                                  |  |
| Number of tanks installed                                               | <u></u>              | Depth of backfill                                                                   |                                                  |  |
| Liquid capacity and type 1500 (                                         | emstone (ex)         | Absorption area: square                                                             | · · · · · · · · · · · · · · · · · · ·            |  |
| Type of baffle Plastic                                                  |                      |                                                                                     | eet                                              |  |
| Inspection pipes (() 6"                                                 | <u> </u>             | MOUNDS:                                                                             |                                                  |  |
| Wallioles Size                                                          |                      | Percent slope <u>3 7</u>                                                            |                                                  |  |
| Manhole to grade Yes                                                    | No                   | Upslope sand width /                                                                |                                                  |  |
| PUMPS: New V                                                            | - · · · ·            | Downslope sand width _                                                              | . 1                                              |  |
|                                                                         | Existing             | Sideslope sand width                                                                |                                                  |  |
| Tank capacity and type 520 To                                           |                      | Drainfield rock below pipe                                                          |                                                  |  |
| Pump manufacturer & model # Z                                           |                      | Depth of sand below rock $36''$<br>Perforation size & spacing $0.25''/36'' \le 0$ . |                                                  |  |
| Horsepower & GPM <u><i>Q</i>, S HP</u><br>Feet of head <u>{6</u> '      | 18 GPM               | Perforation size & spacing                                                          | lg <u>0.25"/36"sp.</u>                           |  |
|                                                                         |                      | Pipe size & spacing 2                                                               |                                                  |  |
| Gallons per cycle <u>FOGPC</u><br>Size of discharge line 2 <sup>#</sup> |                      | Dimensions of rock bed_                                                             | · · · · · · · · · · · · · · · · · · ·            |  |
| Type & location of alarm Elec.                                          |                      | Dimensions of sand base                                                             |                                                  |  |
| Water meter Event Count                                                 |                      | Final cover_12" cove                                                                | eroverob; 4"TS                                   |  |
|                                                                         |                      |                                                                                     |                                                  |  |
| Inspector's Comments:                                                   | (83) The             | Drive   35                                                                          | 325th Auc.                                       |  |
|                                                                         |                      |                                                                                     |                                                  |  |
| B 4446                                                                  |                      | nstaller's Signature                                                                |                                                  |  |
| Rev:1/13 Wr                                                             | nite – County Yellov | v – Applicant Pink - Ins                                                            | aller                                            |  |