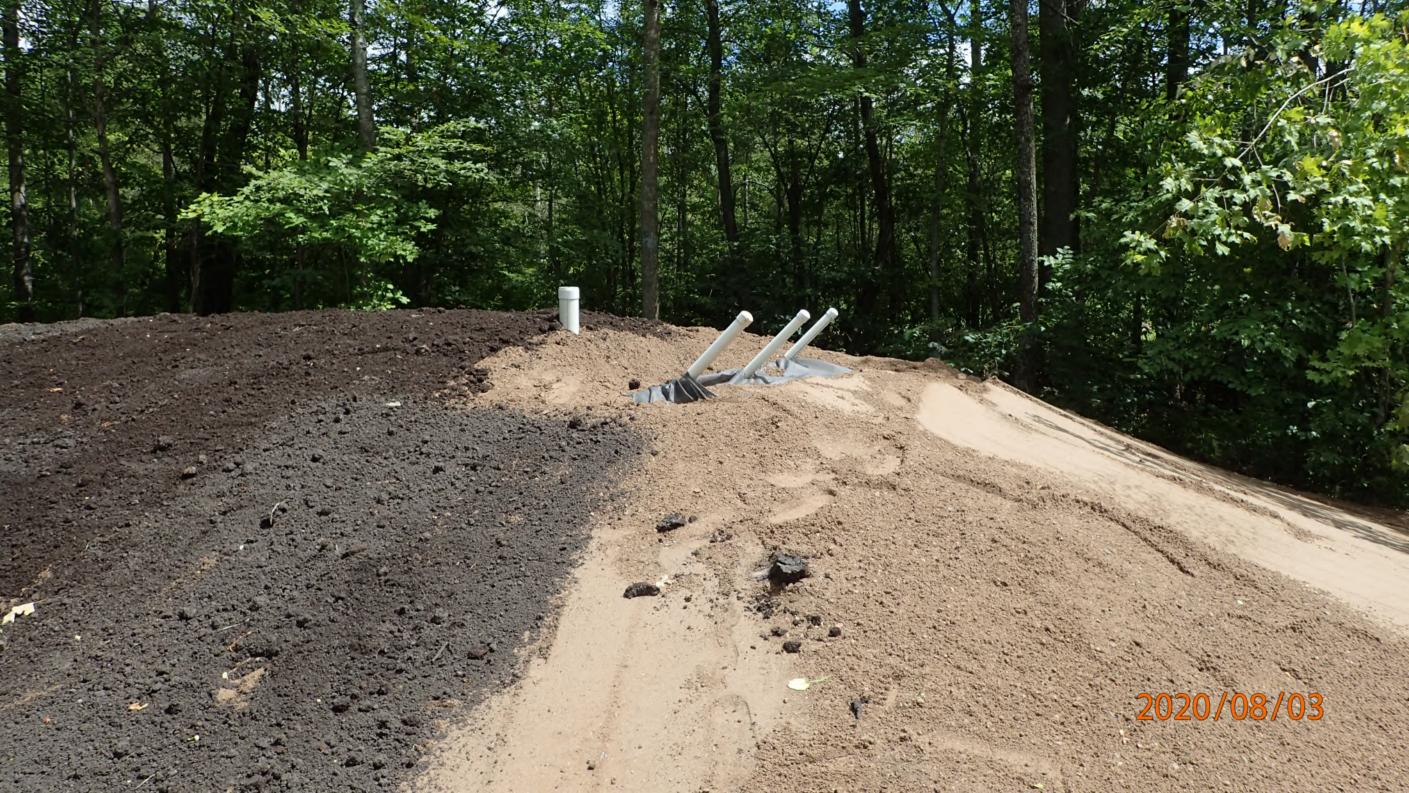

## SUBSURFACE SEWAGE TREATMENT SYSTEM INSPECTION FORM **AITKIN COUNTY, MINNESOTA**

| Township Labeside                                                       | Date of Inspection   | 8/3/2020 I<br>9/1/2020 F                                                            | <i>2.</i> 020 - 6256<br>App. Number <u>453/5</u> |  |
|-------------------------------------------------------------------------|----------------------|-------------------------------------------------------------------------------------|--------------------------------------------------|--|
| Owner Made Oleans                                                       |                      | Parcol Mumber 1/a                                                                   | -1-1052A0                                        |  |
| Project Address 32527                                                   | 1827 C+              |                                                                                     | La Kalla Carcenta                                |  |
| City                                                                    |                      | instai<br>ミ <i>ひつ</i>                                                               | T3 ZBR Mound                                     |  |
|                                                                         | Zip Code             |                                                                                     |                                                  |  |
| New V Repair                                                            |                      | DIST. or DROP BOX & T                                                               | /PE                                              |  |
| SETBACKS:                                                               |                      |                                                                                     | BRAVELLESS LEACHFIELD:                           |  |
| Buildings to tank(s)                                                    | <del></del>          | Trench/Bed depth                                                                    | <del></del>                                      |  |
| Buildings to drainfield 69                                              |                      | Trench/Bed length                                                                   |                                                  |  |
| Well(s) 50' or 100' <u>Dw! 114' +</u>                                   |                      | Trench/Bed bottom w <u>idt</u>                                                      | <u>h</u>                                         |  |
| Lake/Creek/Wetland                                                      |                      | Trench spacing                                                                      | <u> </u>                                         |  |
|                                                                         | 57                   | Drainfield rock below pip                                                           |                                                  |  |
| SEPTIC TANKS: New                                                       | Existing             | Size of gravelless pipe_                                                            |                                                  |  |
| Number of tanks installed                                               | <u></u>              | Depth of backfill                                                                   |                                                  |  |
| Liquid capacity and type 1500 (                                         | emstone (ex)         | Absorption area: square                                                             | · · · · · · · · · · · · · · · · · · ·            |  |
| Type of baffle Plastic                                                  |                      |                                                                                     | eet                                              |  |
| Inspection pipes (() 6"                                                 | <u> </u>             | MOUNDS:                                                                             |                                                  |  |
| Wallioles Size                                                          |                      | Percent slope <u>3 7</u>                                                            |                                                  |  |
| Manhole to grade Yes                                                    | No                   | Upslope sand width /                                                                |                                                  |  |
| PUMPS: New V                                                            | - · · · ·            | Downslope sand width _                                                              | . 1                                              |  |
|                                                                         | Existing             | Sideslope sand width                                                                |                                                  |  |
| Tank capacity and type 520 To                                           |                      | Drainfield rock below pipe                                                          |                                                  |  |
| Pump manufacturer & model # Z                                           |                      | Depth of sand below rock $36''$<br>Perforation size & spacing $0.25''/36'' \le 0$ . |                                                  |  |
| Horsepower & GPM <u><i>Q</i>, S HP</u><br>Feet of head <u>{6</u> '      | 18 GPM               | Perforation size & spacing                                                          | lg <u>0.25"/36"sp.</u>                           |  |
|                                                                         |                      | Pipe size & spacing 2                                                               |                                                  |  |
| Gallons per cycle <u>FOGPC</u><br>Size of discharge line 2 <sup>#</sup> |                      | Dimensions of rock bed_                                                             | · · · · · · · · · · · · · · · · · · ·            |  |
| Type & location of alarm Elec.                                          |                      | Dimensions of sand base                                                             |                                                  |  |
| Water meter Event Count                                                 |                      | Final cover_12" cove                                                                | eroverob; 4"TS                                   |  |
|                                                                         |                      |                                                                                     |                                                  |  |
| Inspector's Comments:                                                   | (83) The             | Drive   35                                                                          | 325th Auc.                                       |  |
|                                                                         |                      |                                                                                     |                                                  |  |
| B 4446                                                                  |                      | nstaller's Signature                                                                |                                                  |  |
| Rev:1/13 Wr                                                             | nite – County Yellov | v – Applicant Pink - Ins                                                            | aller                                            |  |