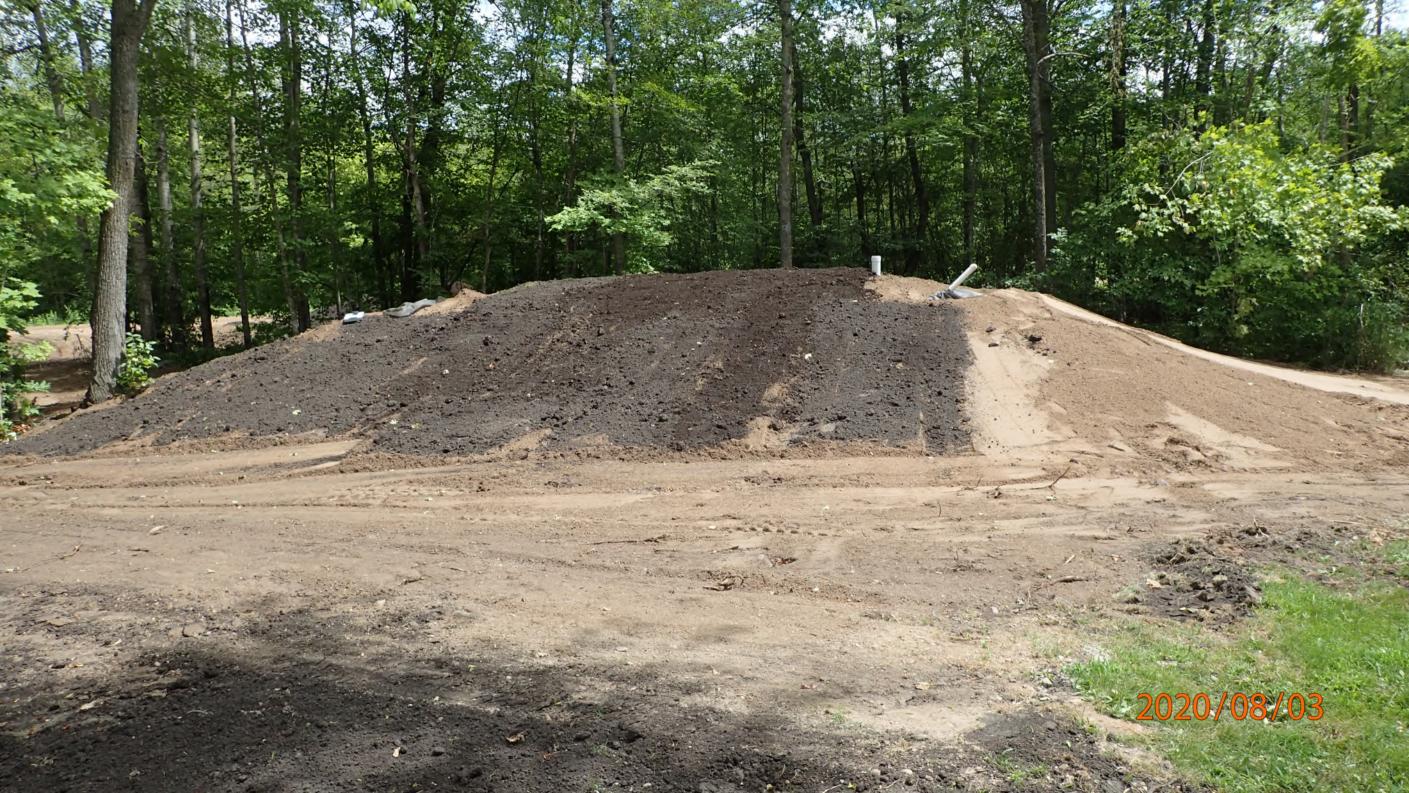

## SUBSURFACE SEWAGE TREATMENT SYSTEM INSPECTION FORM **AITKIN COUNTY, MINNESOTA**

| Township Labeside                                                       | Date of Inspection   | 8/3/2020 I<br>9/1/2020 F                                                            | <i>2.</i> 020 - 6256<br>App. Number <u>453/5</u> |  |
|-------------------------------------------------------------------------|----------------------|-------------------------------------------------------------------------------------|--------------------------------------------------|--|
| Owner Made Oleans                                                       |                      | Parcol Mumber 1/a                                                                   | -1-1052A0                                        |  |
| Project Address 32527                                                   | 1827 C+              |                                                                                     | La Kalla Carcenta                                |  |
| City                                                                    |                      | instai<br>ミ <i>ひつ</i>                                                               | T3 ZBR Mound                                     |  |
|                                                                         | Zip Code             |                                                                                     |                                                  |  |
| New V Repair                                                            |                      | DIST. or DROP BOX & T                                                               | /PE                                              |  |
| SETBACKS:                                                               |                      |                                                                                     | BRAVELLESS LEACHFIELD:                           |  |
| Buildings to tank(s)                                                    | <del></del>          | Trench/Bed depth                                                                    | <del></del>                                      |  |
| Buildings to drainfield 69                                              |                      | Trench/Bed length                                                                   |                                                  |  |
| Well(s) 50' or 100' <u>Dw! 114' +</u>                                   |                      | Trench/Bed bottom w <u>idt</u>                                                      | <u>h</u>                                         |  |
| Lake/Creek/Wetland                                                      |                      | Trench spacing                                                                      | <u> </u>                                         |  |
|                                                                         | 57                   | Drainfield rock below pip                                                           |                                                  |  |
| SEPTIC TANKS: New                                                       | Existing             | Size of gravelless pipe_                                                            |                                                  |  |
| Number of tanks installed                                               | <u></u>              | Depth of backfill                                                                   |                                                  |  |
| Liquid capacity and type 1500 (                                         | emstone (ex)         | Absorption area: square                                                             | · · · · · · · · · · · · · · · · · · ·            |  |
| Type of baffle Plastic                                                  |                      |                                                                                     | eet                                              |  |
| Inspection pipes (() 6"                                                 | <u> </u>             | MOUNDS:                                                                             |                                                  |  |
| Wallioles Size                                                          |                      | Percent slope <u>3 7</u>                                                            |                                                  |  |
| Manhole to grade Yes                                                    | No                   | Upslope sand width /                                                                |                                                  |  |
| PUMPS: New V                                                            | - · · · ·            | Downslope sand width _                                                              | . 1                                              |  |
|                                                                         | Existing             | Sideslope sand width                                                                |                                                  |  |
| Tank capacity and type 520 To                                           |                      | Drainfield rock below pipe                                                          |                                                  |  |
| Pump manufacturer & model # Z                                           |                      | Depth of sand below rock $36''$<br>Perforation size & spacing $0.25''/36'' \le 0$ . |                                                  |  |
| Horsepower & GPM <u><i>Q</i>, S HP</u><br>Feet of head <u>{6</u> '      | 18 GPM               | Perforation size & spacing                                                          | lg <u>0.25"/36"sp.</u>                           |  |
|                                                                         |                      | Pipe size & spacing 2                                                               |                                                  |  |
| Gallons per cycle <u>FOGPC</u><br>Size of discharge line 2 <sup>#</sup> |                      | Dimensions of rock bed_                                                             | · · · · · · · · · · · · · · · · · · ·            |  |
| Type & location of alarm Elec.                                          |                      | Dimensions of sand base                                                             |                                                  |  |
| Water meter Event Count                                                 |                      | Final cover_12" cove                                                                | eroverob; 4"TS                                   |  |
|                                                                         |                      |                                                                                     |                                                  |  |
| Inspector's Comments:                                                   | (83) The             | Drive   35                                                                          | 325th Auc.                                       |  |
|                                                                         |                      |                                                                                     |                                                  |  |
| B 4446                                                                  |                      | nstaller's Signature                                                                |                                                  |  |
| Rev:1/13 Wr                                                             | nite – County Yellov | v – Applicant Pink - Ins                                                            | aller                                            |  |