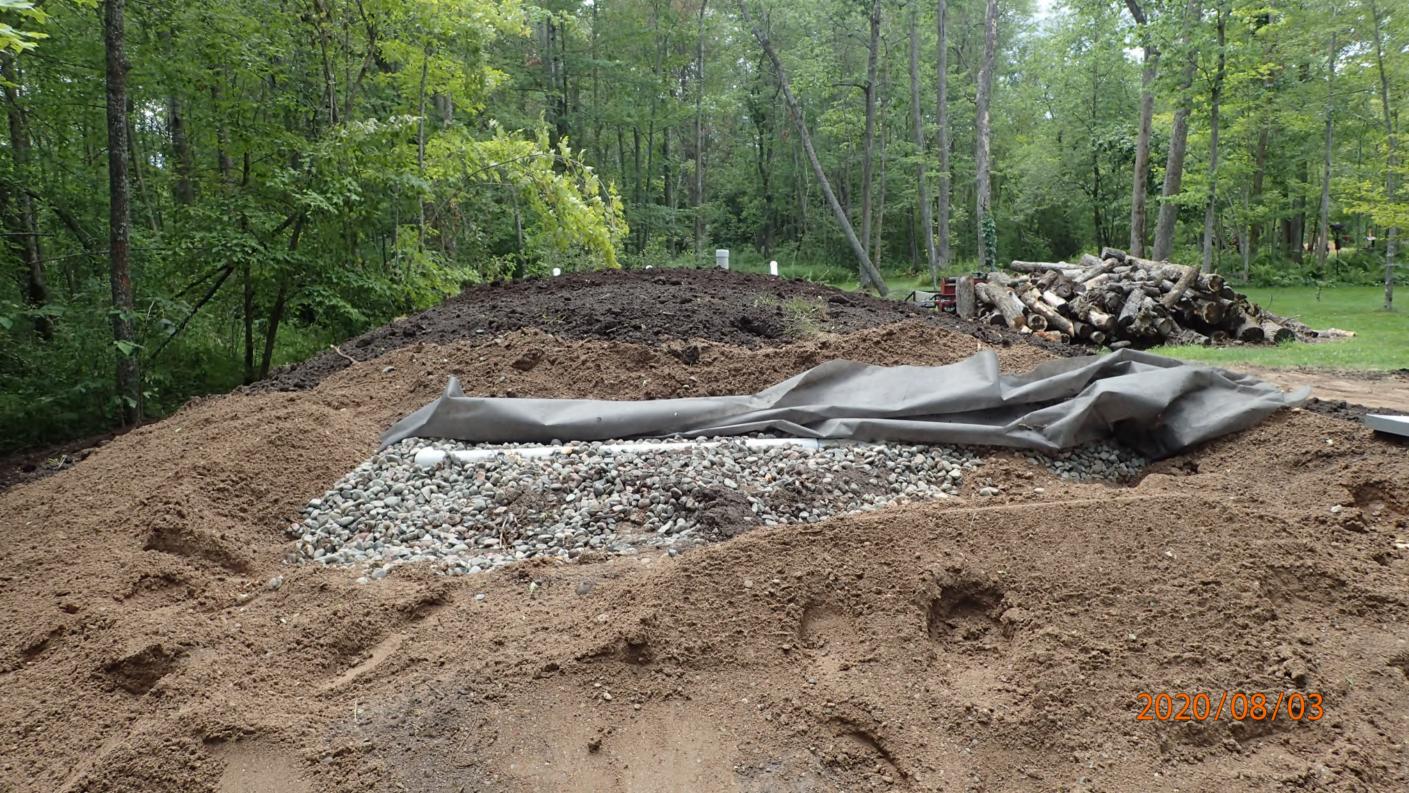

## SUBSURFACE SEWAGE TREATMENT SYSTEM INSPECTION FORM **AITKIN COUNTY, MINNESOTA**

| Township Labeside                                                       | Date of Inspection   | 8/3/2020 I<br>9/1/2020 F                                                            | <i>2.</i> 020 - 6256<br>App. Number <u>453/5</u> |  |
|-------------------------------------------------------------------------|----------------------|-------------------------------------------------------------------------------------|--------------------------------------------------|--|
| Owner Made Oleans                                                       |                      | Parcol Mumber 1/a                                                                   | -1-1052A0                                        |  |
| Project Address 32527                                                   | 1827 C+              |                                                                                     | La Kalla Carcenta                                |  |
| City                                                                    |                      | instai<br>ミ <i>ひつ</i>                                                               | T3 ZBR Mound                                     |  |
|                                                                         | Zip Code             |                                                                                     |                                                  |  |
| New V Repair                                                            |                      | DIST. or DROP BOX & T                                                               | /PE                                              |  |
| SETBACKS:                                                               |                      |                                                                                     | BRAVELLESS LEACHFIELD:                           |  |
| Buildings to tank(s)                                                    | <del></del>          | Trench/Bed depth                                                                    | <del></del>                                      |  |
| Buildings to drainfield 69                                              |                      | Trench/Bed length                                                                   |                                                  |  |
| Well(s) 50' or 100' <u>Dw! 114' +</u>                                   |                      | Trench/Bed bottom w <u>idt</u>                                                      | <u>h</u>                                         |  |
| Lake/Creek/Wetland                                                      |                      | Trench spacing                                                                      | <u> </u>                                         |  |
|                                                                         | 57                   | Drainfield rock below pip                                                           |                                                  |  |
| SEPTIC TANKS: New                                                       | Existing             | Size of gravelless pipe_                                                            |                                                  |  |
| Number of tanks installed                                               | <u></u>              | Depth of backfill                                                                   |                                                  |  |
| Liquid capacity and type 1500 (                                         | emstone (ex)         | Absorption area: square                                                             | · · · · · · · · · · · · · · · · · · ·            |  |
| Type of baffle Plastic                                                  |                      |                                                                                     | eet                                              |  |
| Inspection pipes (() 6"                                                 | <u> </u>             | MOUNDS:                                                                             |                                                  |  |
| Wallioles Size                                                          |                      | Percent slope <u>3 7</u>                                                            |                                                  |  |
| Manhole to grade Yes                                                    | No                   | Upslope sand width /                                                                |                                                  |  |
| PUMPS: New V                                                            | - · · · ·            | Downslope sand width _                                                              | . 1                                              |  |
|                                                                         | Existing             | Sideslope sand width                                                                |                                                  |  |
| Tank capacity and type 520 To                                           |                      | Drainfield rock below pipe                                                          |                                                  |  |
| Pump manufacturer & model # Z                                           |                      | Depth of sand below rock $36''$<br>Perforation size & spacing $0.25''/36'' \le 0$ . |                                                  |  |
| Horsepower & GPM <u><i>Q</i>, S HP</u><br>Feet of head <u>{6</u> '      | 18 GPM               | Perforation size & spacing                                                          | lg <u>0.25"/36"sp.</u>                           |  |
|                                                                         |                      | Pipe size & spacing 2                                                               |                                                  |  |
| Gallons per cycle <u>FOGPC</u><br>Size of discharge line 2 <sup>#</sup> |                      | Dimensions of rock bed_                                                             | · · · · · · · · · · · · · · · · · · ·            |  |
| Type & location of alarm Elec.                                          |                      | Dimensions of sand base                                                             |                                                  |  |
| Water meter Event Count                                                 |                      | Final cover_12" cove                                                                | eroverob; 4"TS                                   |  |
|                                                                         |                      |                                                                                     |                                                  |  |
| Inspector's Comments:                                                   | (83) The             | Drive   35                                                                          | 325th Auc.                                       |  |
|                                                                         |                      |                                                                                     |                                                  |  |
| B 4446                                                                  |                      | nstaller's Signature                                                                |                                                  |  |
| Rev:1/13 Wr                                                             | nite – County Yellov | v – Applicant Pink - Ins                                                            | aller                                            |  |