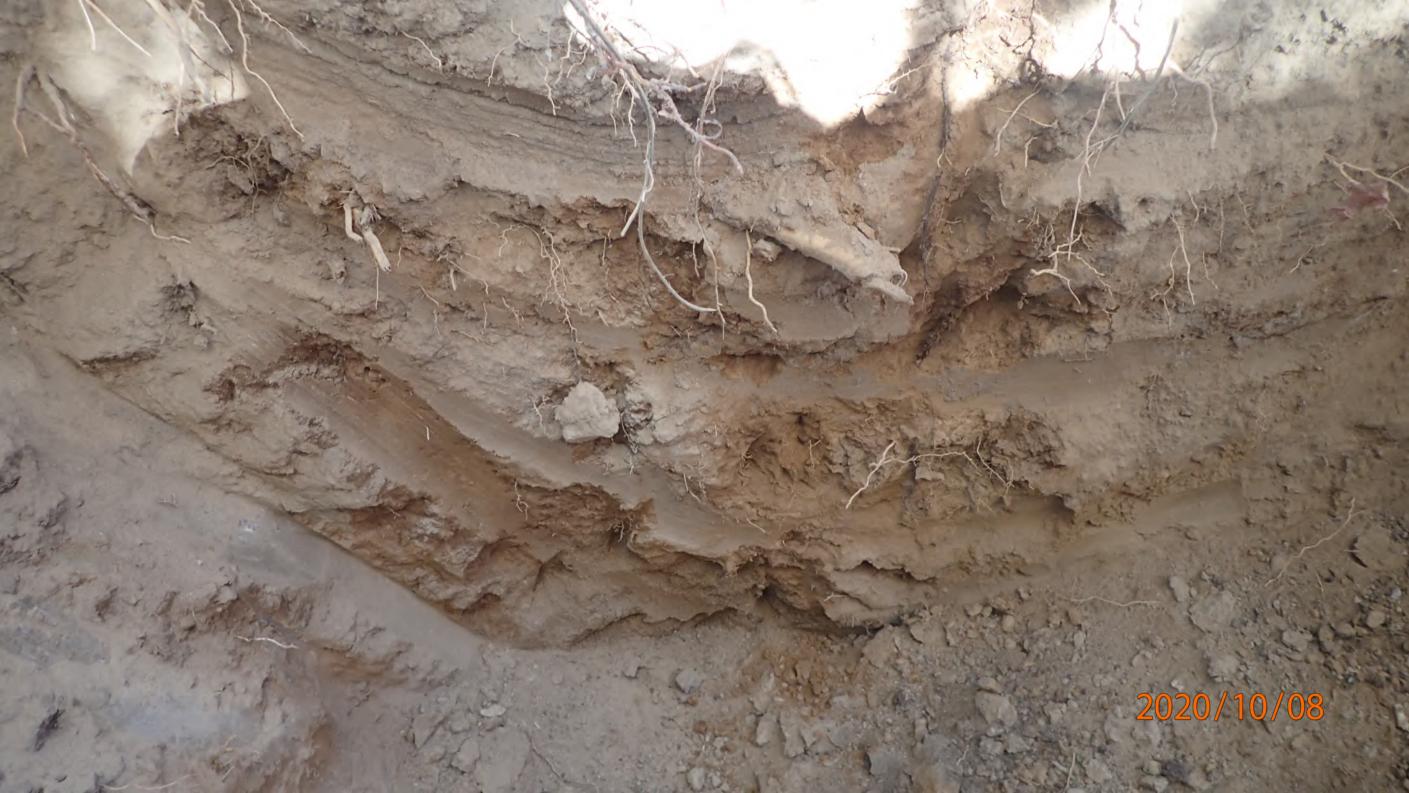

## SUBSURFACE SEWAGE TREATMENT SYSTEM INSPECTION FORM AITKIN COUNTY, MINNESOTA

| AITKIN COUN                                                               | NTY, MINNESOTA                                        |
|---------------------------------------------------------------------------|-------------------------------------------------------|
| Township Glen Date of Inspection                                          | on <u>10/8/2020</u> App. Number <u>45/95</u>          |
| Owner Jonathon Pagen                                                      | Parcel Number 09-0-047701                             |
| Project Address 31045 292 14 5+.                                          | Installer Larry Lilyensuist                           |
| City <u>Aitkin</u> Zip Code 5                                             | Installer Larry Lilipenquist  6431 TI 4BR PB          |
| New Repair                                                                | DIST. or DROP BOX & TYPE Pressure bed                 |
| SETBACKS:                                                                 | TRENCHES, BEDS, OR GRAVELLESS LEACHFIELD:             |
| Buildings to tank(s) 25′                                                  | Trench/Bed depth_36"                                  |
| Buildings to drainfield 100'+                                             | Trench/Bed length                                     |
| Well(s) 50' or 100' Well not drilled presently                            | Trench/Bed bottom width 16'                           |
| Lake/Creek/Wetland Clear bala; 120 +                                      | Trench spacing (5) Laterals 1.5"/3'50                 |
|                                                                           | Drainfield rock below pipe 9"                         |
| SEPTIC TANKS: New V Existing                                              | Size of gravelless pipe                               |
| Number of tanks installed (1) 1650 Tac. combo                             | Depth of backfill 12"                                 |
| Liquid capacity and type 1120 part combo                                  | Absorption area: square feet 768 ft <sup>2</sup>      |
| Type of baffle Plastic                                                    | lineal feet                                           |
| Inspection pipes                                                          | MOUNDS:                                               |
| Manholes size 24"                                                         | Percent slope <u>3 7</u>                              |
| Manhole to grade Yes V No                                                 | Upslope sand width                                    |
|                                                                           | Downslope sand width                                  |
| PUMPS: New  Existing Existing                                             | Sideslope sand width                                  |
| Tank capacity and type <u>533 part Combo</u>                              | Drainfield rock below pipe                            |
| Pump manufacturer & model # Liberty 293                                   | Depth of sand below rock                              |
| Horsepower & GPM 3/4 HP 45GPM                                             | Perforation size & spacing $\frac{7/32''/36''5p}{}$ . |
| Feet of head <u>Z3'</u>                                                   | Pipe size & spacing $\frac{1.5''/3's_{p}}{1.5}$       |
| Gallons per cycle                                                         | Dimensions of rock bed/                               |
| Size of discharge line 2"                                                 | Dimensions of sand base                               |
| Type & location of alarm <u>Elec. on tank</u>                             | Final cover                                           |
| Water meter                                                               |                                                       |
| DRAWING OF SYSTEM: (include soils)  16  16  16  16  16  16  16  16  16  1 | House (Being const.)  48x  101  101  1050c            |
| Inspector's Comments: 170' Z" 27' 4"                                      | To clear bake                                         |
| Inspector's Signature Bryan Hargrave                                      | Installer's Signature                                 |
| Rev:1/13 White – County Yello                                             | ow – Applicant Pink - Installer                       |