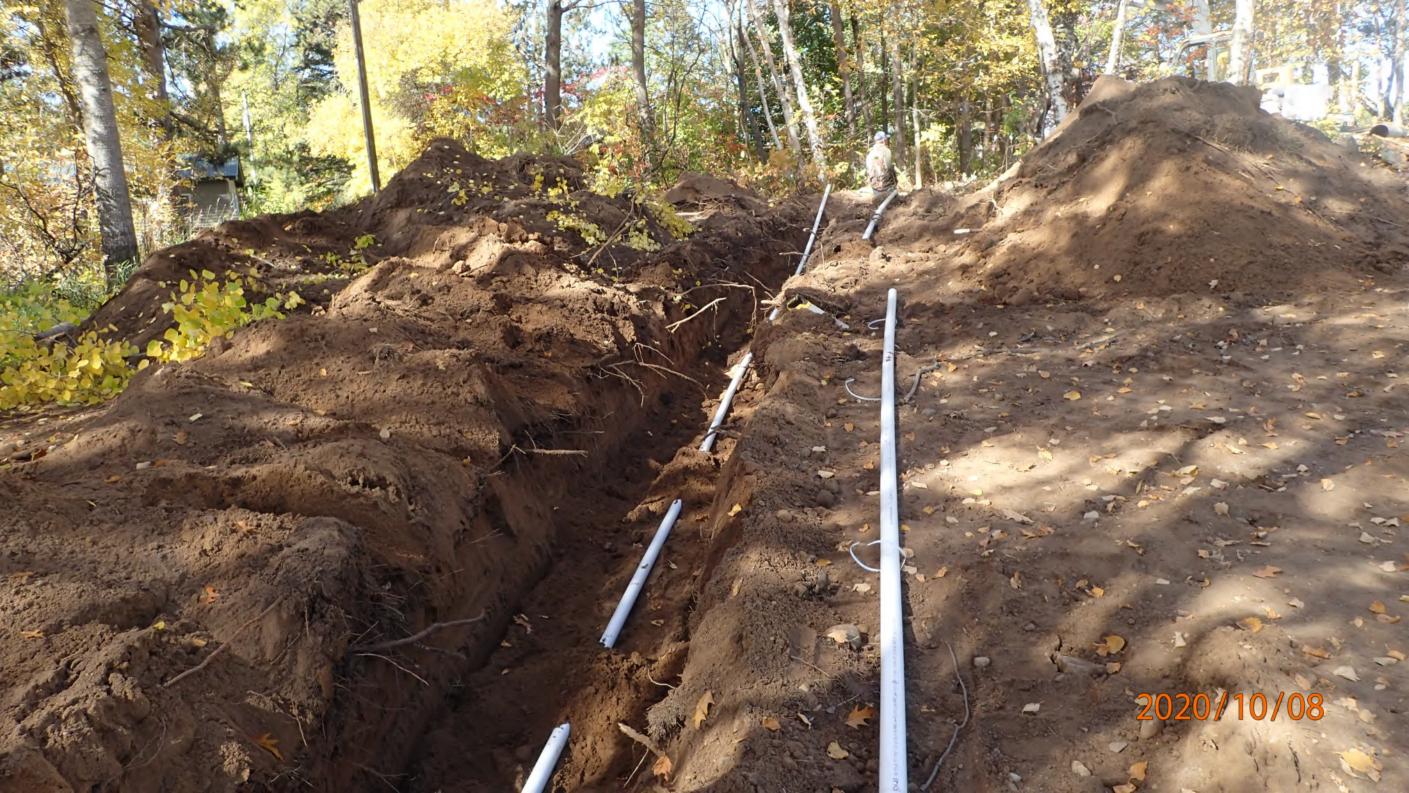

## SUBSURFACE SEWAGE TREATMENT SYSTEM INSPECTION FORM AITKIN COUNTY, MINNESOTA

| AITKIN COUN                                                               | NTY, MINNESOTA                                        |
|---------------------------------------------------------------------------|-------------------------------------------------------|
| Township Glen Date of Inspection                                          | on <u>10/8/2020</u> App. Number <u>45/95</u>          |
| Owner Jonathon Pagen                                                      | Parcel Number 09-0-047701                             |
| Project Address 31045 292 14 5+.                                          | Installer Larry Lilyensuist                           |
| City <u>Aitkin</u> Zip Code 5                                             | Installer Larry Lilipenquist  6431 TI 4BR PB          |
| New Repair                                                                | DIST. or DROP BOX & TYPE Pressure bed                 |
| SETBACKS:                                                                 | TRENCHES, BEDS, OR GRAVELLESS LEACHFIELD:             |
| Buildings to tank(s) 25′                                                  | Trench/Bed depth_36"                                  |
| Buildings to drainfield 100'+                                             | Trench/Bed length                                     |
| Well(s) 50' or 100' Well not drilled presently                            | Trench/Bed bottom width 16'                           |
| Lake/Creek/Wetland Clear bala; 120 +                                      | Trench spacing (5) Laterals 1.5"/3'50                 |
|                                                                           | Drainfield rock below pipe 9"                         |
| SEPTIC TANKS: New V Existing                                              | Size of gravelless pipe                               |
| Number of tanks installed (1) 1650 Tac. combo                             | Depth of backfill 12"                                 |
| Liquid capacity and type 1120 part combo                                  | Absorption area: square feet 768 ft <sup>2</sup>      |
| Type of baffle Plastic                                                    | lineal feet                                           |
| Inspection pipes                                                          | MOUNDS:                                               |
| Manholes size 24"                                                         | Percent slope <u>3 7</u>                              |
| Manhole to grade Yes V No                                                 | Upslope sand width                                    |
|                                                                           | Downslope sand width                                  |
| PUMPS: New  Existing Existing                                             | Sideslope sand width                                  |
| Tank capacity and type <u>533 part Combo</u>                              | Drainfield rock below pipe                            |
| Pump manufacturer & model # Liberty 293                                   | Depth of sand below rock                              |
| Horsepower & GPM 3/4 HP 45GPM                                             | Perforation size & spacing $\frac{7/32''/36''5p}{}$ . |
| Feet of head <u>Z3'</u>                                                   | Pipe size & spacing $\frac{1.5''/3's_{p}}{1.5}$       |
| Gallons per cycle                                                         | Dimensions of rock bed/                               |
| Size of discharge line 2"                                                 | Dimensions of sand base                               |
| Type & location of alarm <u>Elec. on tank</u>                             | Final cover                                           |
| Water meter                                                               |                                                       |
| DRAWING OF SYSTEM: (include soils)  16  16  16  16  16  16  16  16  16  1 | House (Being const.)  48x  101  101  1050c            |
| Inspector's Comments: 170' Z" 27' 4"                                      | To clear bake                                         |
| Inspector's Signature Bryan Hargrave                                      | Installer's Signature                                 |
| Rev:1/13 White – County Yello                                             | ow – Applicant Pink - Installer                       |