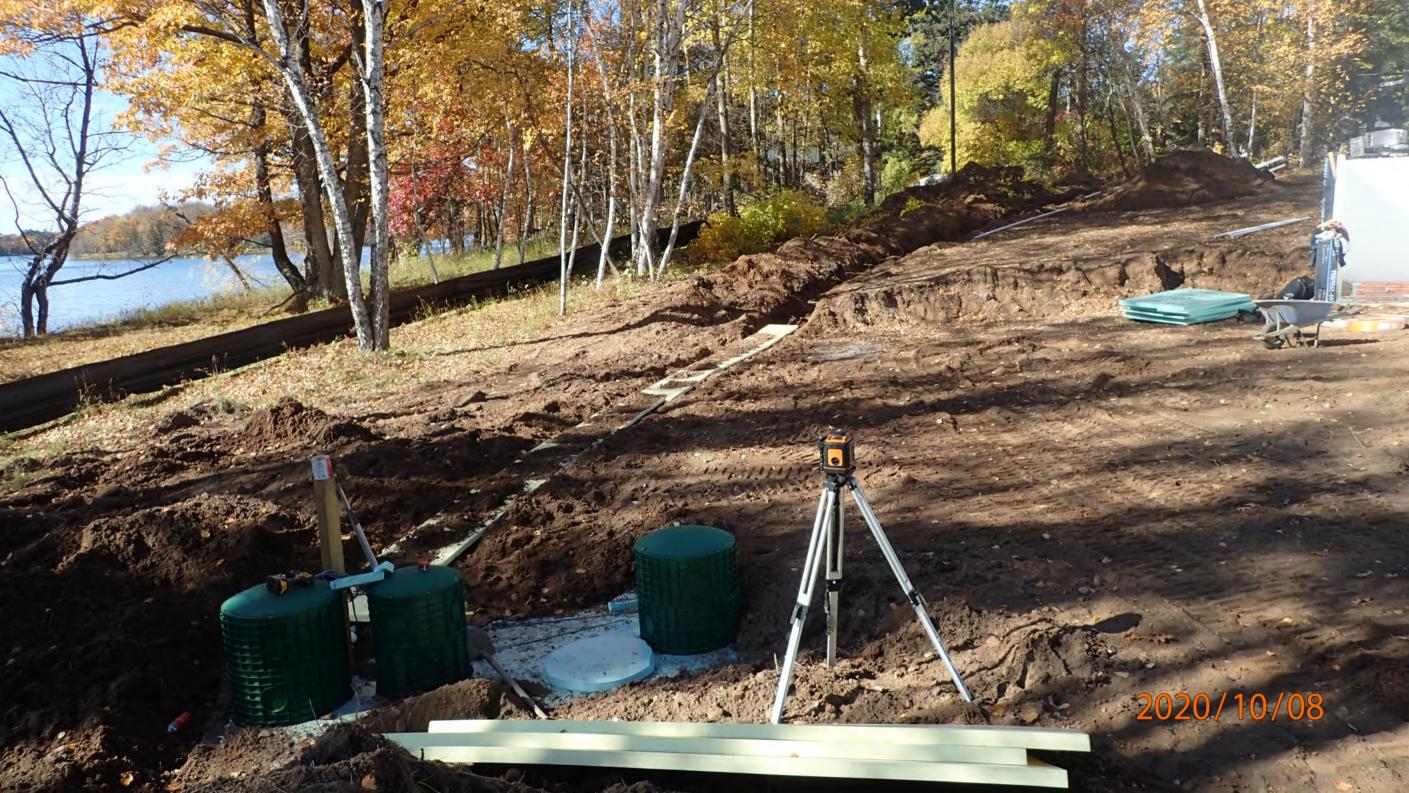

## SUBSURFACE SEWAGE TREATMENT SYSTEM INSPECTION FORM AITKIN COUNTY, MINNESOTA

| AITKIN COUN                                                               | NTY, MINNESOTA                                        |
|---------------------------------------------------------------------------|-------------------------------------------------------|
| Township Glen Date of Inspection                                          | on <u>10/8/2020</u> App. Number <u>45/95</u>          |
| Owner Jonathon Pagen                                                      | Parcel Number 09-0-047701                             |
| Project Address 31045 292 14 5+.                                          | Installer Larry Lilyensuist                           |
| City <u>Aitkin</u> Zip Code 5                                             | Installer Larry Lilipenquist  6431 TI 4BR PB          |
| New Repair                                                                | DIST. or DROP BOX & TYPE Pressure bed                 |
| SETBACKS:                                                                 | TRENCHES, BEDS, OR GRAVELLESS LEACHFIELD:             |
| Buildings to tank(s) 25′                                                  | Trench/Bed depth_36"                                  |
| Buildings to drainfield 100'+                                             | Trench/Bed length                                     |
| Well(s) 50' or 100' Well not drilled presently                            | Trench/Bed bottom width 16'                           |
| Lake/Creek/Wetland Clear bala; 120 +                                      | Trench spacing (5) Laterals 1.5"/3'50                 |
|                                                                           | Drainfield rock below pipe 9"                         |
| SEPTIC TANKS: New V Existing                                              | Size of gravelless pipe                               |
| Number of tanks installed (1) 1650 Tac. combo                             | Depth of backfill 12"                                 |
| Liquid capacity and type 1120 part combo                                  | Absorption area: square feet 768 ft <sup>2</sup>      |
| Type of baffle Plastic                                                    | lineal feet                                           |
| Inspection pipes                                                          | MOUNDS:                                               |
| Manholes size 24"                                                         | Percent slope <u>3 7</u>                              |
| Manhole to grade Yes V No                                                 | Upslope sand width                                    |
|                                                                           | Downslope sand width                                  |
| PUMPS: New  Existing Existing                                             | Sideslope sand width                                  |
| Tank capacity and type <u>533 part Combo</u>                              | Drainfield rock below pipe                            |
| Pump manufacturer & model # Liberty 293                                   | Depth of sand below rock                              |
| Horsepower & GPM 3/4 HP 45GPM                                             | Perforation size & spacing $\frac{7/32''/36''5p}{}$ . |
| Feet of head <u>Z3'</u>                                                   | Pipe size & spacing $\frac{1.5''/3's_{p}}{1.5}$       |
| Gallons per cycle                                                         | Dimensions of rock bed/                               |
| Size of discharge line 2"                                                 | Dimensions of sand base                               |
| Type & location of alarm <u>Elec. on tank</u>                             | Final cover                                           |
| Water meter                                                               |                                                       |
| DRAWING OF SYSTEM: (include soils)  16  16  16  16  16  16  16  16  16  1 | House (Being const.)  48x  101  101  1050c            |
| Inspector's Comments: 170' Z" 27' 4"                                      | To clear bake                                         |
| Inspector's Signature Bryan Hargrave                                      | Installer's Signature                                 |
| Rev:1/13 White – County Yello                                             | ow – Applicant Pink - Installer                       |