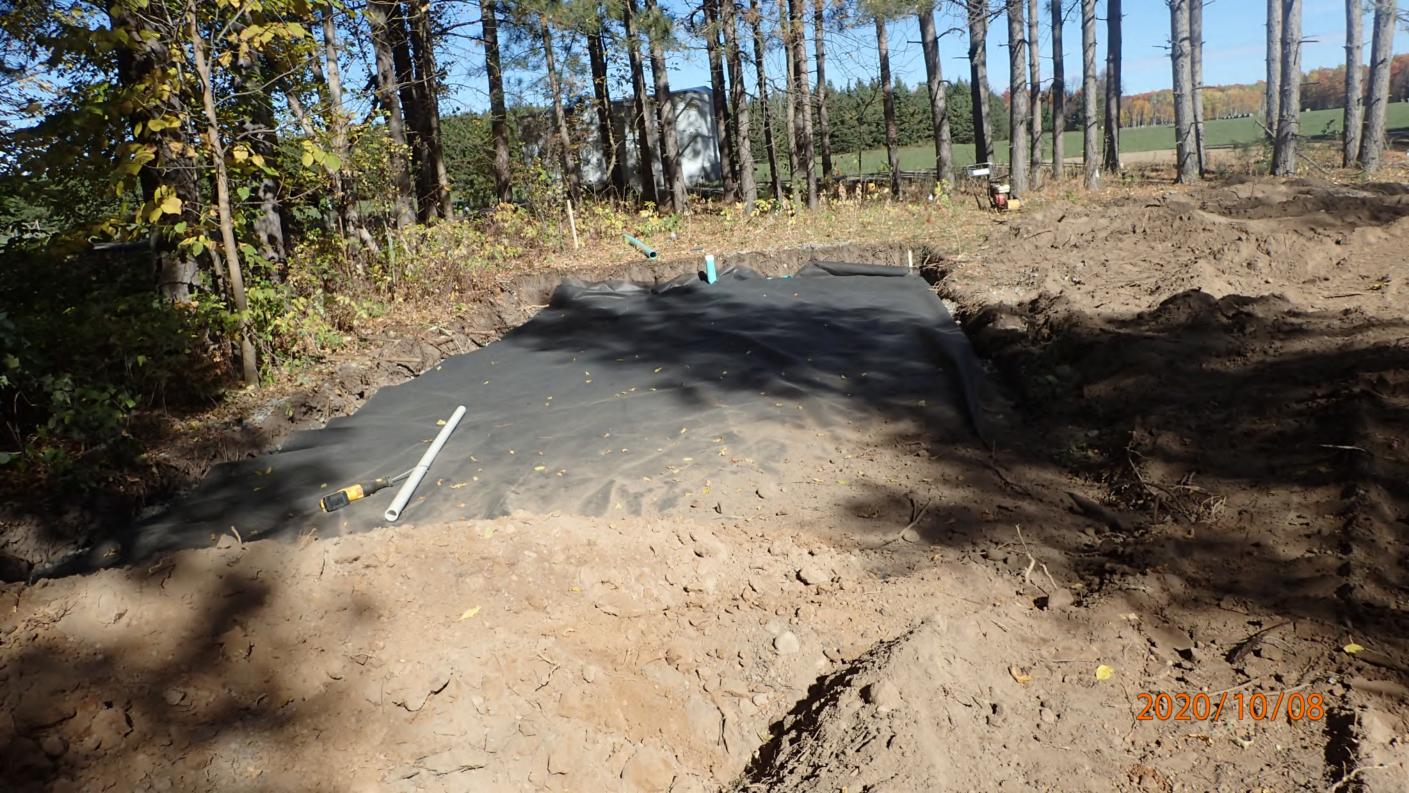

## SUBSURFACE SEWAGE TREATMENT SYSTEM INSPECTION FORM AITKIN COUNTY, MINNESOTA

| AITKIN COUN                                                               | NTY, MINNESOTA                                        |
|---------------------------------------------------------------------------|-------------------------------------------------------|
| Township Glen Date of Inspection                                          | on <u>10/8/2020</u> App. Number <u>45/95</u>          |
| Owner Jonathon Pagen                                                      | Parcel Number 09-0-047701                             |
| Project Address 31045 292 14 5+.                                          | Installer Larry Lilyensuist                           |
| City <u>Aitkin</u> Zip Code 5                                             | Installer Larry Lilipenquist  6431 TI 4BR PB          |
| New Repair                                                                | DIST. or DROP BOX & TYPE Pressure bed                 |
| SETBACKS:                                                                 | TRENCHES, BEDS, OR GRAVELLESS LEACHFIELD:             |
| Buildings to tank(s) 25′                                                  | Trench/Bed depth_36"                                  |
| Buildings to drainfield 100'+                                             | Trench/Bed length                                     |
| Well(s) 50' or 100' Well not drilled presently                            | Trench/Bed bottom width 16'                           |
| Lake/Creek/Wetland Clear bala; 120 +                                      | Trench spacing (5) Laterals 1.5"/3'50                 |
|                                                                           | Drainfield rock below pipe 9"                         |
| SEPTIC TANKS: New V Existing                                              | Size of gravelless pipe                               |
| Number of tanks installed (1) 1650 Tac. combo                             | Depth of backfill 12"                                 |
| Liquid capacity and type 1120 part combo                                  | Absorption area: square feet 768 ft <sup>2</sup>      |
| Type of baffle Plastic                                                    | lineal feet                                           |
| Inspection pipes                                                          | MOUNDS:                                               |
| Manholes size 24"                                                         | Percent slope <u>3 7</u>                              |
| Manhole to grade Yes V No                                                 | Upslope sand width                                    |
|                                                                           | Downslope sand width                                  |
| PUMPS: New  Existing Existing                                             | Sideslope sand width                                  |
| Tank capacity and type <u>533 part Combo</u>                              | Drainfield rock below pipe                            |
| Pump manufacturer & model # Liberty 293                                   | Depth of sand below rock                              |
| Horsepower & GPM 3/4 HP 45GPM                                             | Perforation size & spacing $\frac{7/32''/36''5p}{}$ . |
| Feet of head <u>Z3'</u>                                                   | Pipe size & spacing $\frac{1.5''/3's_{p}}{1.5}$       |
| Gallons per cycle                                                         | Dimensions of rock bed/                               |
| Size of discharge line 2"                                                 | Dimensions of sand base                               |
| Type & location of alarm <u>Elec. on tank</u>                             | Final cover                                           |
| Water meter                                                               |                                                       |
| DRAWING OF SYSTEM: (include soils)  16  16  16  16  16  16  16  16  16  1 | House (Being const.)  48x  101  101  1050c            |
| Inspector's Comments: 170' Z" 27' 4"                                      | To clear bake                                         |
| Inspector's Signature Bryan Hargrave                                      | Installer's Signature                                 |
| Rev:1/13 White – County Yello                                             | ow – Applicant Pink - Installer                       |