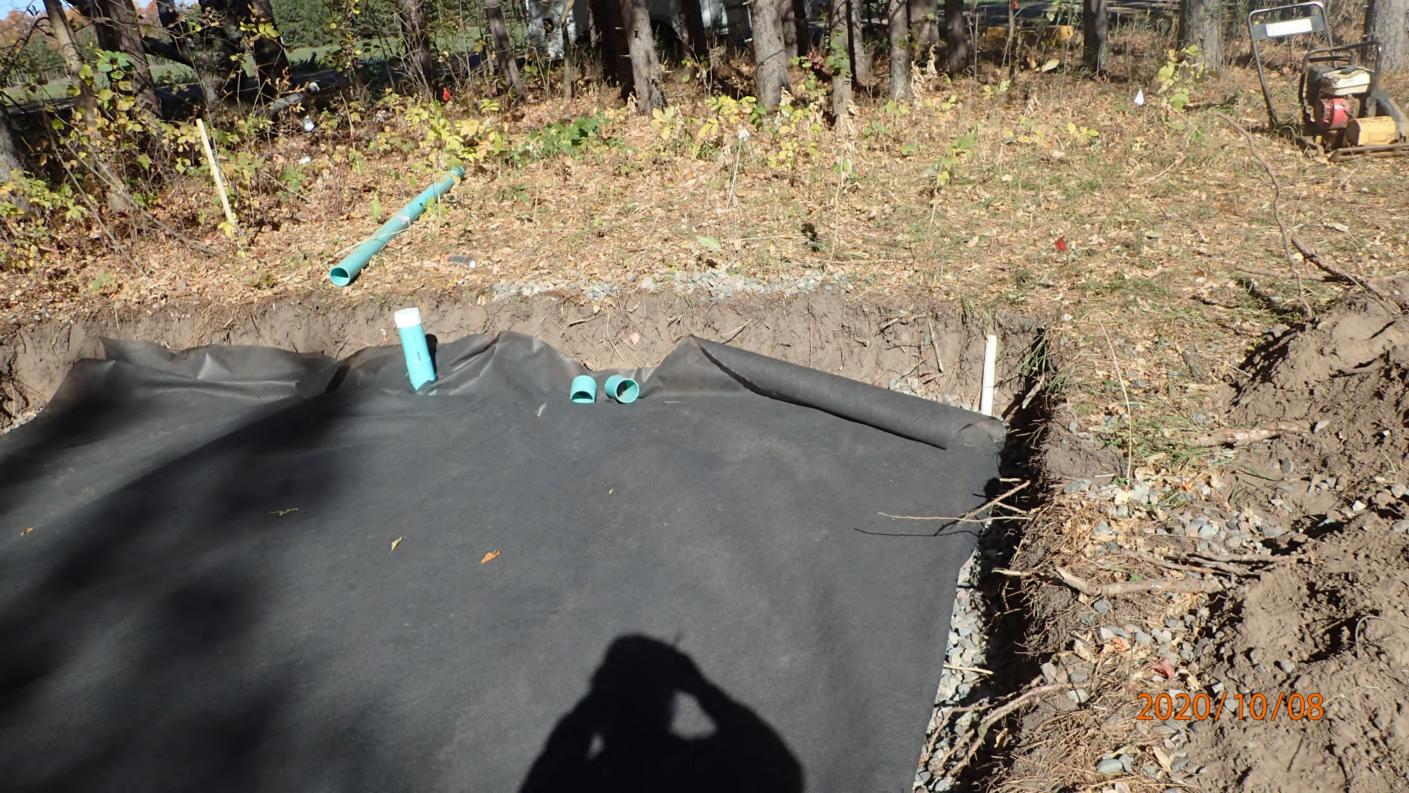

## SUBSURFACE SEWAGE TREATMENT SYSTEM INSPECTION FORM AITKIN COUNTY, MINNESOTA

| AITKIN COUN                                                               | NTY, MINNESOTA                                        |
|---------------------------------------------------------------------------|-------------------------------------------------------|
| Township Glen Date of Inspection                                          | on <u>10/8/2020</u> App. Number <u>45/95</u>          |
| Owner Jonathon Pagen                                                      | Parcel Number 09-0-047701                             |
| Project Address 31045 292 14 5+.                                          | Installer Larry Lilyensuist                           |
| City <u>Aitkin</u> Zip Code 5                                             | Installer Larry Lilipenquist  6431 TI 4BR PB          |
| New Repair                                                                | DIST. or DROP BOX & TYPE Pressure bed                 |
| SETBACKS:                                                                 | TRENCHES, BEDS, OR GRAVELLESS LEACHFIELD:             |
| Buildings to tank(s) 25′                                                  | Trench/Bed depth_36"                                  |
| Buildings to drainfield 100'+                                             | Trench/Bed length                                     |
| Well(s) 50' or 100' Well not drilled presently                            | Trench/Bed bottom width 16'                           |
| Lake/Creek/Wetland Clear bala; 120 +                                      | Trench spacing (5) Laterals 1.5"/3'50                 |
|                                                                           | Drainfield rock below pipe 9"                         |
| SEPTIC TANKS: New V Existing                                              | Size of gravelless pipe                               |
| Number of tanks installed (1) 1650 Tac. combo                             | Depth of backfill 12"                                 |
| Liquid capacity and type 1120 part combo                                  | Absorption area: square feet 768 ft <sup>2</sup>      |
| Type of baffle Plastic                                                    | lineal feet                                           |
| Inspection pipes                                                          | MOUNDS:                                               |
| Manholes size 24"                                                         | Percent slope <u>3 7</u>                              |
| Manhole to grade Yes V No                                                 | Upslope sand width                                    |
|                                                                           | Downslope sand width                                  |
| PUMPS: New  Existing Existing                                             | Sideslope sand width                                  |
| Tank capacity and type <u>533 part Combo</u>                              | Drainfield rock below pipe                            |
| Pump manufacturer & model # Liberty 293                                   | Depth of sand below rock                              |
| Horsepower & GPM 3/4 HP 45GPM                                             | Perforation size & spacing $\frac{7/32''/36''5p}{}$ . |
| Feet of head <u>Z3'</u>                                                   | Pipe size & spacing $\frac{1.5''/3's_{p}}{1.5}$       |
| Gallons per cycle                                                         | Dimensions of rock bed/                               |
| Size of discharge line 2"                                                 | Dimensions of sand base                               |
| Type & location of alarm <u>Elec. on tank</u>                             | Final cover                                           |
| Water meter                                                               |                                                       |
| DRAWING OF SYSTEM: (include soils)  16  16  16  16  16  16  16  16  16  1 | House (Being const.)  48x  101  101  1050c            |
| Inspector's Comments: 170' Z" 27' 4"                                      | To clear bake                                         |
| Inspector's Signature Bryan Hargrave                                      | Installer's Signature                                 |
| Rev:1/13 White – County Yello                                             | ow – Applicant Pink - Installer                       |