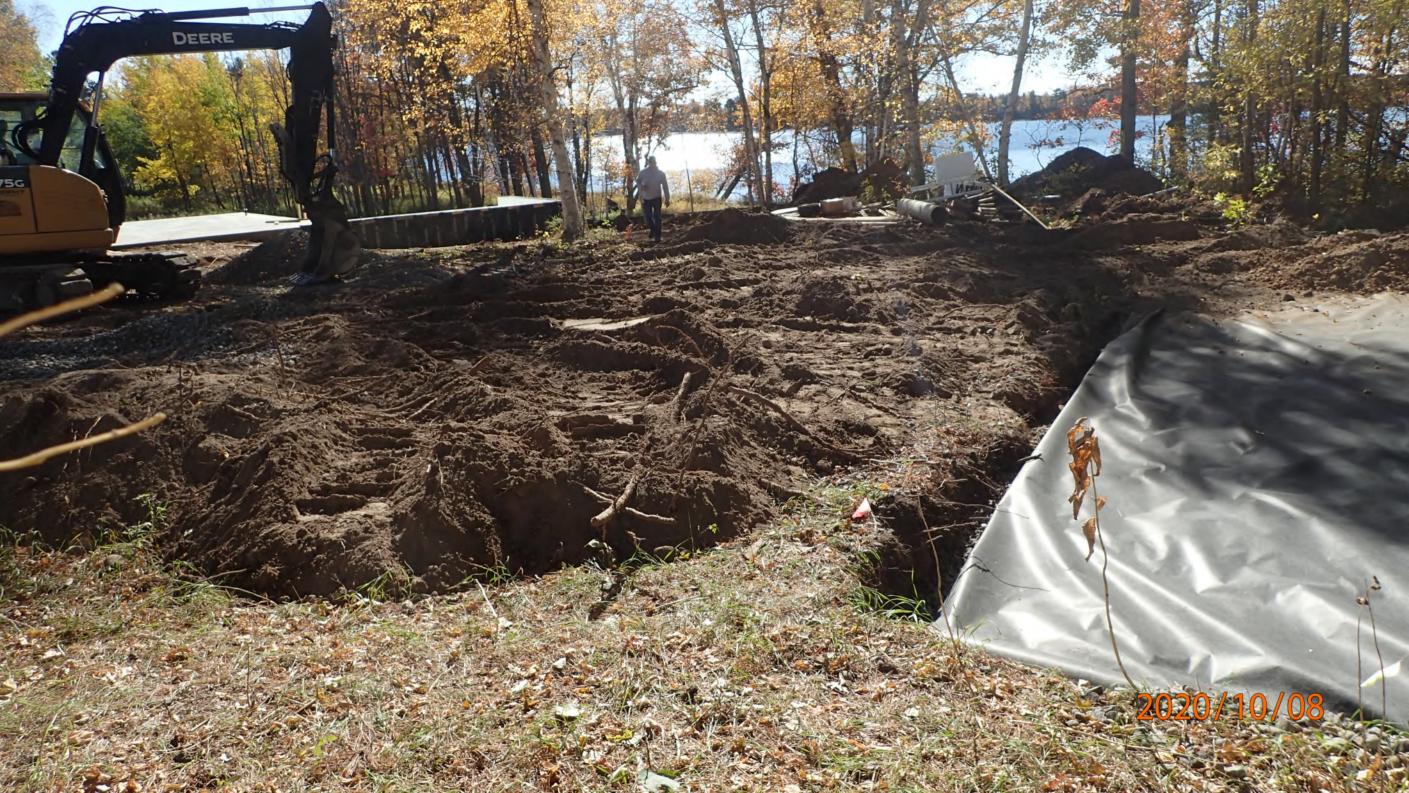

## SUBSURFACE SEWAGE TREATMENT SYSTEM INSPECTION FORM AITKIN COUNTY, MINNESOTA

| AITKIN COUN                                                               | NTY, MINNESOTA                                        |
|---------------------------------------------------------------------------|-------------------------------------------------------|
| Township Glen Date of Inspection                                          | on <u>10/8/2020</u> App. Number <u>45/95</u>          |
| Owner Jonathon Pagen                                                      | Parcel Number 09-0-047701                             |
| Project Address 31045 292 14 5+.                                          | Installer Larry Lilyensuist                           |
| City <u>Aitkin</u> Zip Code 5                                             | Installer Larry Lilipenquist  6431 TI 4BR PB          |
| New Repair                                                                | DIST. or DROP BOX & TYPE Pressure bed                 |
| SETBACKS:                                                                 | TRENCHES, BEDS, OR GRAVELLESS LEACHFIELD:             |
| Buildings to tank(s) 25′                                                  | Trench/Bed depth_36"                                  |
| Buildings to drainfield 100'+                                             | Trench/Bed length                                     |
| Well(s) 50' or 100' Well not drilled presently                            | Trench/Bed bottom width 16'                           |
| Lake/Creek/Wetland Clear bala; 120 +                                      | Trench spacing (5) Laterals 1.5"/3'50                 |
|                                                                           | Drainfield rock below pipe 9"                         |
| SEPTIC TANKS: New V Existing                                              | Size of gravelless pipe                               |
| Number of tanks installed (1) 1650 Tac. combo                             | Depth of backfill 12"                                 |
| Liquid capacity and type 1120 part combo                                  | Absorption area: square feet 768 ft <sup>2</sup>      |
| Type of baffle Plastic                                                    | lineal feet                                           |
| Inspection pipes                                                          | MOUNDS:                                               |
| Manholes size 24"                                                         | Percent slope <u>3 7</u>                              |
| Manhole to grade Yes V No                                                 | Upslope sand width                                    |
|                                                                           | Downslope sand width                                  |
| PUMPS: New  Existing Existing                                             | Sideslope sand width                                  |
| Tank capacity and type <u>533 part Combo</u>                              | Drainfield rock below pipe                            |
| Pump manufacturer & model # Liberty 293                                   | Depth of sand below rock                              |
| Horsepower & GPM 3/4 HP 45GPM                                             | Perforation size & spacing $\frac{7/32''/36''5p}{}$ . |
| Feet of head <u>Z3'</u>                                                   | Pipe size & spacing $\frac{1.5''/3's_{p}}{1.5}$       |
| Gallons per cycle                                                         | Dimensions of rock bed/                               |
| Size of discharge line 2"                                                 | Dimensions of sand base                               |
| Type & location of alarm <u>Elec. on tank</u>                             | Final cover                                           |
| Water meter                                                               |                                                       |
| DRAWING OF SYSTEM: (include soils)  16  16  16  16  16  16  16  16  16  1 | House (Being const.)  48x  101  101  1050c            |
| Inspector's Comments: 170' Z" 27' 4"                                      | To clear bake                                         |
| Inspector's Signature Bryan Hargrave                                      | Installer's Signature                                 |
| Rev:1/13 White – County Yello                                             | ow – Applicant Pink - Installer                       |