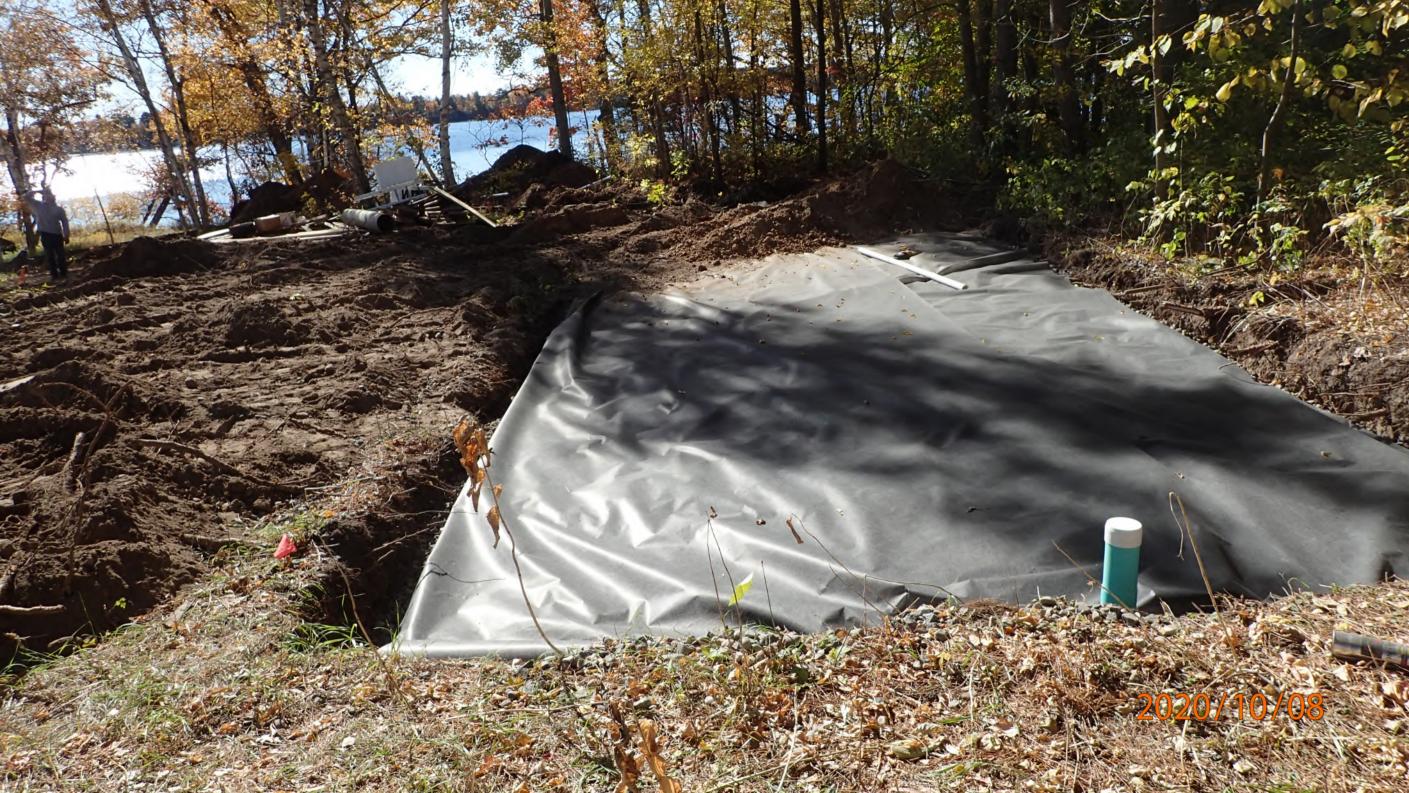

## SUBSURFACE SEWAGE TREATMENT SYSTEM INSPECTION FORM AITKIN COUNTY, MINNESOTA

| AITKIN COUN                                                               | NTY, MINNESOTA                                        |
|---------------------------------------------------------------------------|-------------------------------------------------------|
| Township Glen Date of Inspection                                          | on <u>10/8/2020</u> App. Number <u>45/95</u>          |
| Owner Jonathon Pagen                                                      | Parcel Number 09-0-047701                             |
| Project Address 31045 292 14 5+.                                          | Installer Larry Lilyensuist                           |
| City <u>Aitkin</u> Zip Code 5                                             | Installer Larry Lilipenquist  6431 TI 4BR PB          |
| New Repair                                                                | DIST. or DROP BOX & TYPE Pressure bed                 |
| SETBACKS:                                                                 | TRENCHES, BEDS, OR GRAVELLESS LEACHFIELD:             |
| Buildings to tank(s) 25′                                                  | Trench/Bed depth_36"                                  |
| Buildings to drainfield 100'+                                             | Trench/Bed length                                     |
| Well(s) 50' or 100' Well not drilled presently                            | Trench/Bed bottom width 16'                           |
| Lake/Creek/Wetland Clear bala; 120 +                                      | Trench spacing (5) Laterals 1.5"/3'50                 |
|                                                                           | Drainfield rock below pipe 9"                         |
| SEPTIC TANKS: New V Existing                                              | Size of gravelless pipe                               |
| Number of tanks installed (1) 1650 Tac. combo                             | Depth of backfill 12"                                 |
| Liquid capacity and type 1120 part combo                                  | Absorption area: square feet 768 ft <sup>2</sup>      |
| Type of baffle Plastic                                                    | lineal feet                                           |
| Inspection pipes                                                          | MOUNDS:                                               |
| Manholes size 24"                                                         | Percent slope <u>3 7</u>                              |
| Manhole to grade Yes V No                                                 | Upslope sand width                                    |
|                                                                           | Downslope sand width                                  |
| PUMPS: New  Existing Existing                                             | Sideslope sand width                                  |
| Tank capacity and type <u>533 part Combo</u>                              | Drainfield rock below pipe                            |
| Pump manufacturer & model # Liberty 293                                   | Depth of sand below rock                              |
| Horsepower & GPM 3/4 HP 45GPM                                             | Perforation size & spacing $\frac{7/32''/36''5p}{}$ . |
| Feet of head <u>Z3'</u>                                                   | Pipe size & spacing $\frac{1.5''/3's_{p}}{1.5}$       |
| Gallons per cycle                                                         | Dimensions of rock bed/                               |
| Size of discharge line 2"                                                 | Dimensions of sand base                               |
| Type & location of alarm <u>Elec. on tank</u>                             | Final cover                                           |
| Water meter                                                               |                                                       |
| DRAWING OF SYSTEM: (include soils)  16  16  16  16  16  16  16  16  16  1 | House (Being const.)  48x  101  101  1050c            |
| Inspector's Comments: 170' Z" 27' 4"                                      | To clear bake                                         |
| Inspector's Signature Bryan Hargrave                                      | Installer's Signature                                 |
| Rev:1/13 White – County Yello                                             | ow – Applicant Pink - Installer                       |