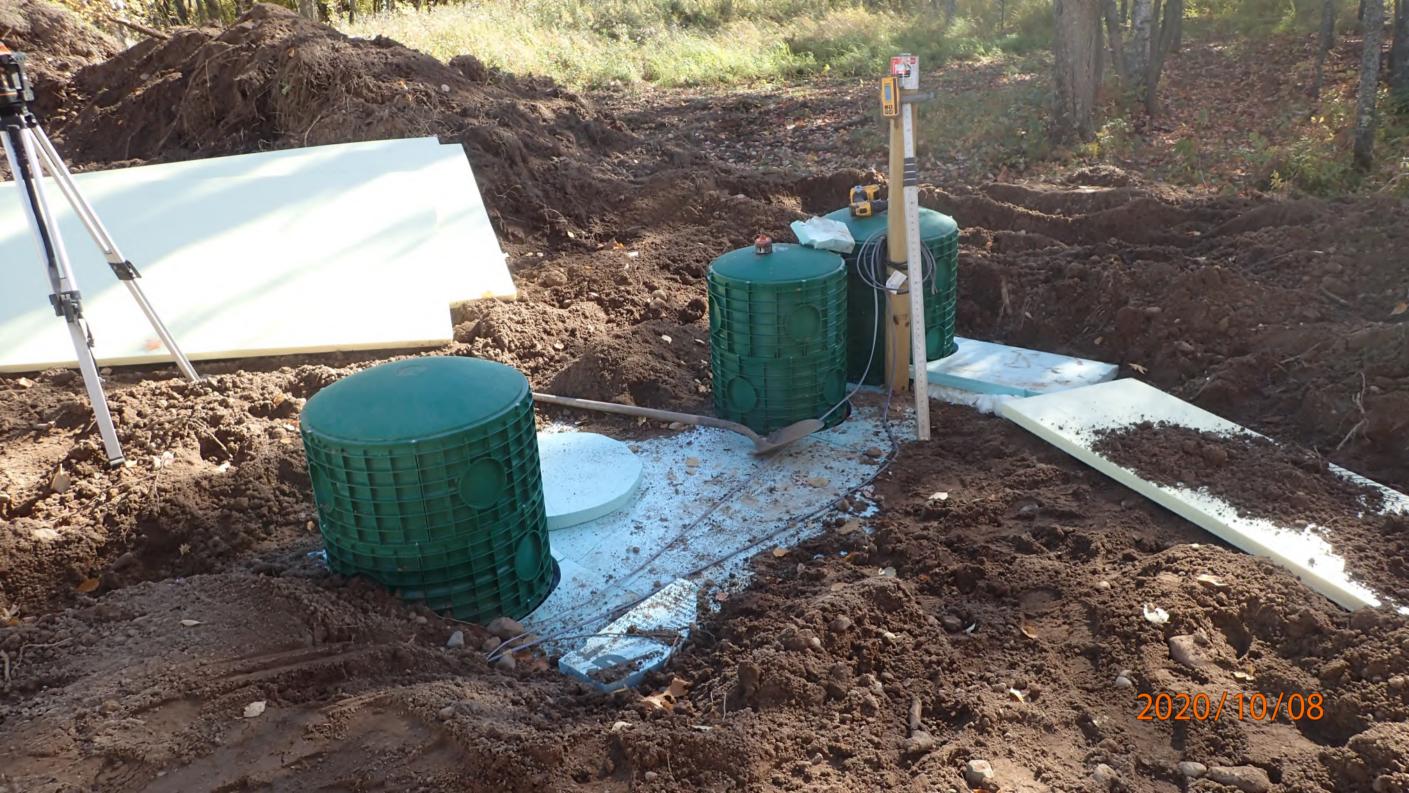

## SUBSURFACE SEWAGE TREATMENT SYSTEM INSPECTION FORM AITKIN COUNTY, MINNESOTA

| AITKIN COUN                                                               | NTY, MINNESOTA                                        |
|---------------------------------------------------------------------------|-------------------------------------------------------|
| Township Glen Date of Inspection                                          | on <u>10/8/2020</u> App. Number <u>45/95</u>          |
| Owner Jonathon Pagen                                                      | Parcel Number 09-0-047701                             |
| Project Address 31045 292 14 5+.                                          | Installer Larry Lilyensuist                           |
| City <u>Aitkin</u> Zip Code 5                                             | Installer Larry Lilipenquist  6431 TI 4BR PB          |
| New Repair                                                                | DIST. or DROP BOX & TYPE Pressure bed                 |
| SETBACKS:                                                                 | TRENCHES, BEDS, OR GRAVELLESS LEACHFIELD:             |
| Buildings to tank(s) 25′                                                  | Trench/Bed depth_36"                                  |
| Buildings to drainfield 100'+                                             | Trench/Bed length                                     |
| Well(s) 50' or 100' Well not drilled presently                            | Trench/Bed bottom width 16'                           |
| Lake/Creek/Wetland Clear bala; 120 +                                      | Trench spacing (5) Laterals 1.5"/3'50                 |
|                                                                           | Drainfield rock below pipe 9"                         |
| SEPTIC TANKS: New V Existing                                              | Size of gravelless pipe                               |
| Number of tanks installed (1) 1650 Tac. combo                             | Depth of backfill 12"                                 |
| Liquid capacity and type 1120 part combo                                  | Absorption area: square feet 768 ft <sup>2</sup>      |
| Type of baffle Plastic                                                    | lineal feet                                           |
| Inspection pipes                                                          | MOUNDS:                                               |
| Manholes size 24"                                                         | Percent slope <u>3 7</u>                              |
| Manhole to grade Yes V No                                                 | Upslope sand width                                    |
|                                                                           | Downslope sand width                                  |
| PUMPS: New  Existing Existing                                             | Sideslope sand width                                  |
| Tank capacity and type <u>533 part Combo</u>                              | Drainfield rock below pipe                            |
| Pump manufacturer & model # Liberty 293                                   | Depth of sand below rock                              |
| Horsepower & GPM 3/4 HP 45GPM                                             | Perforation size & spacing $\frac{7/32''/36''5p}{}$ . |
| Feet of head <u>Z3'</u>                                                   | Pipe size & spacing $\frac{1.5''/3's_{p}}{1.5}$       |
| Gallons per cycle                                                         | Dimensions of rock bed/                               |
| Size of discharge line 2"                                                 | Dimensions of sand base                               |
| Type & location of alarm <u>Elec. on tank</u>                             | Final cover                                           |
| Water meter                                                               |                                                       |
| DRAWING OF SYSTEM: (include soils)  16  16  16  16  16  16  16  16  16  1 | House (Being const.)  48x  101  101  1050c            |
| Inspector's Comments: 170' Z" 27' 4"                                      | To clear bake                                         |
| Inspector's Signature Bryan Hargrave                                      | Installer's Signature                                 |
| Rev:1/13 White – County Yello                                             | ow – Applicant Pink - Installer                       |