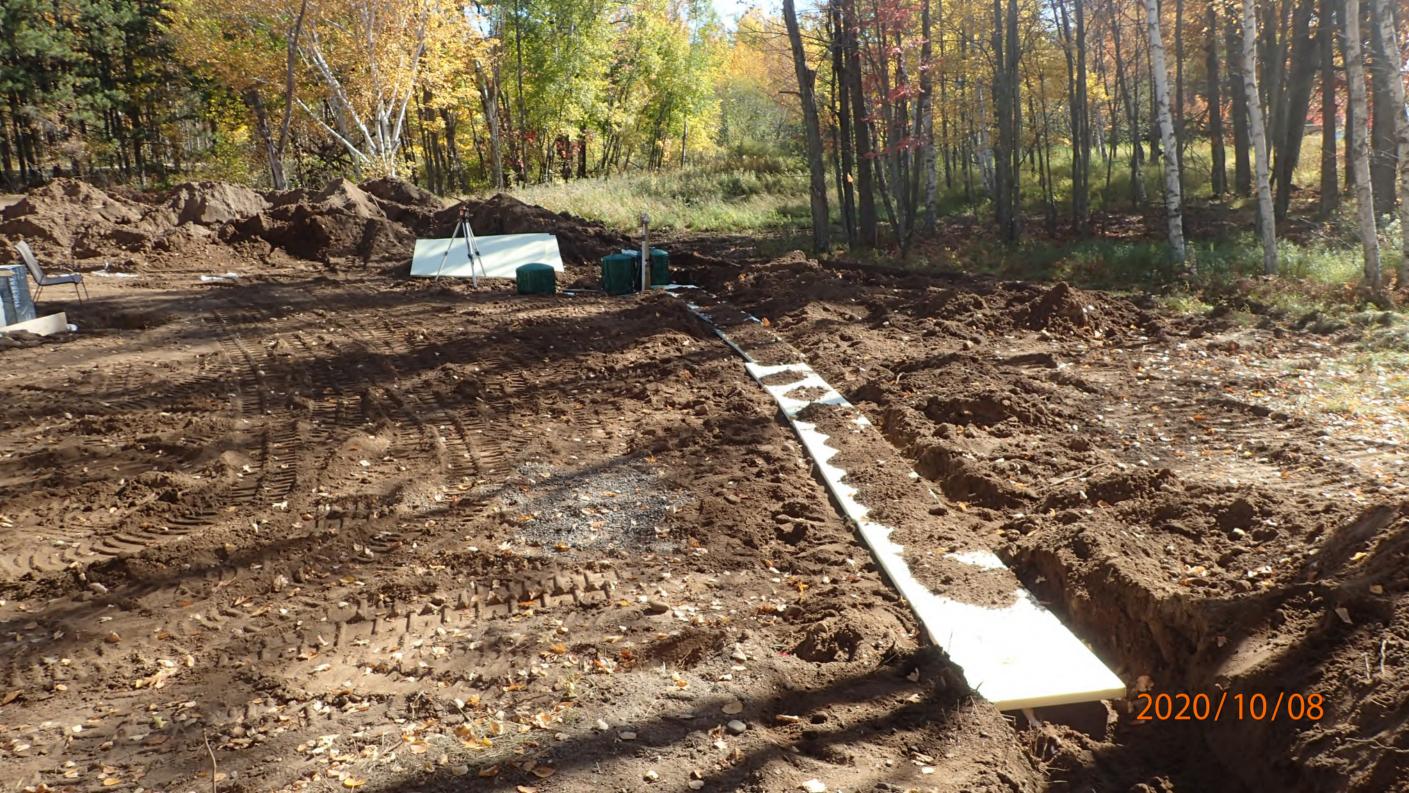

## SUBSURFACE SEWAGE TREATMENT SYSTEM INSPECTION FORM AITKIN COUNTY, MINNESOTA

| AITKIN COUN                                                               | NTY, MINNESOTA                                        |
|---------------------------------------------------------------------------|-------------------------------------------------------|
| Township Glen Date of Inspection                                          | on <u>10/8/2020</u> App. Number <u>45/95</u>          |
| Owner Jonathon Pagen                                                      | Parcel Number 09-0-047701                             |
| Project Address 31045 292 14 5+.                                          | Installer Larry Lilyensuist                           |
| City <u>Aitkin</u> Zip Code 5                                             | Installer Larry Lilipenquist  6431 TI 4BR PB          |
| New Repair                                                                | DIST. or DROP BOX & TYPE Pressure bed                 |
| SETBACKS:                                                                 | TRENCHES, BEDS, OR GRAVELLESS LEACHFIELD:             |
| Buildings to tank(s) 25′                                                  | Trench/Bed depth_36"                                  |
| Buildings to drainfield 100'+                                             | Trench/Bed length                                     |
| Well(s) 50' or 100' Well not drilled presently                            | Trench/Bed bottom width 16'                           |
| Lake/Creek/Wetland Clear bala; 120 +                                      | Trench spacing (5) Laterals 1.5"/3'50                 |
|                                                                           | Drainfield rock below pipe 9"                         |
| SEPTIC TANKS: New V Existing                                              | Size of gravelless pipe                               |
| Number of tanks installed (1) 1650 Tac. combo                             | Depth of backfill 12"                                 |
| Liquid capacity and type 1120 part combo                                  | Absorption area: square feet 768 ft <sup>2</sup>      |
| Type of baffle Plastic                                                    | lineal feet                                           |
| Inspection pipes                                                          | MOUNDS:                                               |
| Manholes size 24"                                                         | Percent slope <u>3 7</u>                              |
| Manhole to grade Yes V No                                                 | Upslope sand width                                    |
|                                                                           | Downslope sand width                                  |
| PUMPS: New  Existing Existing                                             | Sideslope sand width                                  |
| Tank capacity and type <u>533 part Combo</u>                              | Drainfield rock below pipe                            |
| Pump manufacturer & model # Liberty 293                                   | Depth of sand below rock                              |
| Horsepower & GPM 3/4 HP 45GPM                                             | Perforation size & spacing $\frac{7/32''/36''5p}{}$ . |
| Feet of head <u>Z3'</u>                                                   | Pipe size & spacing $\frac{1.5''/3's_{p}}{1.5}$       |
| Gallons per cycle                                                         | Dimensions of rock bed/                               |
| Size of discharge line 2"                                                 | Dimensions of sand base                               |
| Type & location of alarm <u>Elec. on tank</u>                             | Final cover                                           |
| Water meter                                                               |                                                       |
| DRAWING OF SYSTEM: (include soils)  16  16  16  16  16  16  16  16  16  1 | House (Being const.)  48x  101  101  1050c            |
| Inspector's Comments: 170' Z" 27' 4"                                      | To clear bake                                         |
| Inspector's Signature Bryan Hargrave                                      | Installer's Signature                                 |
| Rev:1/13 White – County Yello                                             | ow – Applicant Pink - Installer                       |