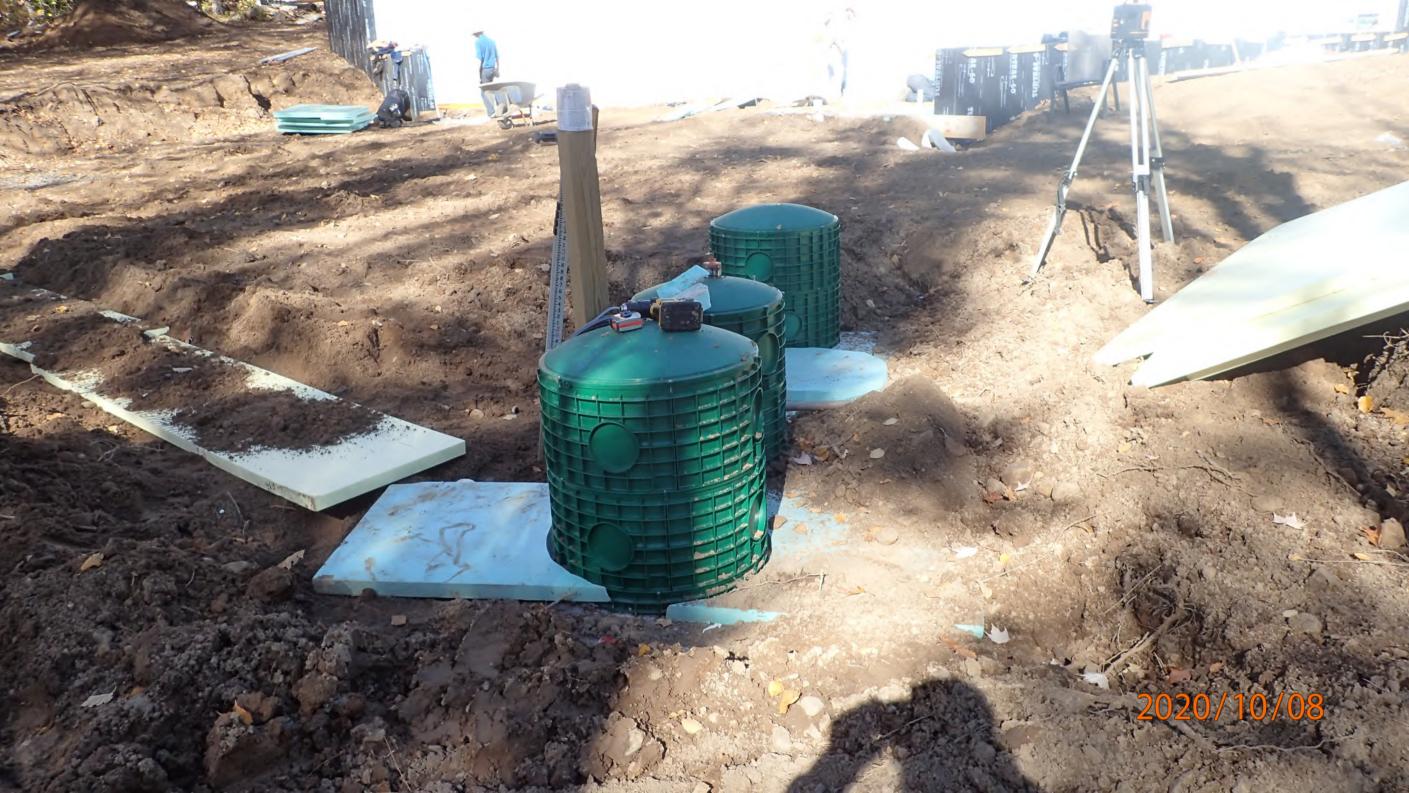

## SUBSURFACE SEWAGE TREATMENT SYSTEM INSPECTION FORM AITKIN COUNTY, MINNESOTA

| AITKIN COUN                                                               | NTY, MINNESOTA                                        |
|---------------------------------------------------------------------------|-------------------------------------------------------|
| Township Glen Date of Inspection                                          | on <u>10/8/2020</u> App. Number <u>45/95</u>          |
| Owner Jonathon Pagen                                                      | Parcel Number 09-0-047701                             |
| Project Address 31045 292 14 5+.                                          | Installer Larry Lilyensuist                           |
| City <u>Aitkin</u> Zip Code 5                                             | Installer Larry Lilipenquist  6431 TI 4BR PB          |
| New Repair                                                                | DIST. or DROP BOX & TYPE Pressure bed                 |
| SETBACKS:                                                                 | TRENCHES, BEDS, OR GRAVELLESS LEACHFIELD:             |
| Buildings to tank(s) 25′                                                  | Trench/Bed depth_36"                                  |
| Buildings to drainfield 100'+                                             | Trench/Bed length                                     |
| Well(s) 50' or 100' Well not drilled presently                            | Trench/Bed bottom width 16'                           |
| Lake/Creek/Wetland Clear bala; 120 +                                      | Trench spacing (5) Laterals 1.5"/3'50                 |
|                                                                           | Drainfield rock below pipe 9"                         |
| SEPTIC TANKS: New V Existing                                              | Size of gravelless pipe                               |
| Number of tanks installed (1) 1650 Tac. combo                             | Depth of backfill 12"                                 |
| Liquid capacity and type 1120 part combo                                  | Absorption area: square feet 768 ft <sup>2</sup>      |
| Type of baffle Plastic                                                    | lineal feet                                           |
| Inspection pipes                                                          | MOUNDS:                                               |
| Manholes size 24"                                                         | Percent slope <u>3 7</u>                              |
| Manhole to grade Yes V No                                                 | Upslope sand width                                    |
|                                                                           | Downslope sand width                                  |
| PUMPS: New  Existing Existing                                             | Sideslope sand width                                  |
| Tank capacity and type <u>533 part Combo</u>                              | Drainfield rock below pipe                            |
| Pump manufacturer & model # Liberty 293                                   | Depth of sand below rock                              |
| Horsepower & GPM 3/4 HP 45GPM                                             | Perforation size & spacing $\frac{7/32''/36''5p}{}$ . |
| Feet of head <u>Z3'</u>                                                   | Pipe size & spacing $\frac{1.5''/3's_{p}}{1.5}$       |
| Gallons per cycle                                                         | Dimensions of rock bed/                               |
| Size of discharge line 2"                                                 | Dimensions of sand base                               |
| Type & location of alarm <u>Elec. on tank</u>                             | Final cover                                           |
| Water meter                                                               |                                                       |
| DRAWING OF SYSTEM: (include soils)  16  16  16  16  16  16  16  16  16  1 | House (Being const.)  48x  101  101  1050c            |
| Inspector's Comments: 170' Z" 27' 4"                                      | To clear bake                                         |
| Inspector's Signature Bryan Hargrave                                      | Installer's Signature                                 |
| Rev:1/13 White – County Yello                                             | ow – Applicant Pink - Installer                       |