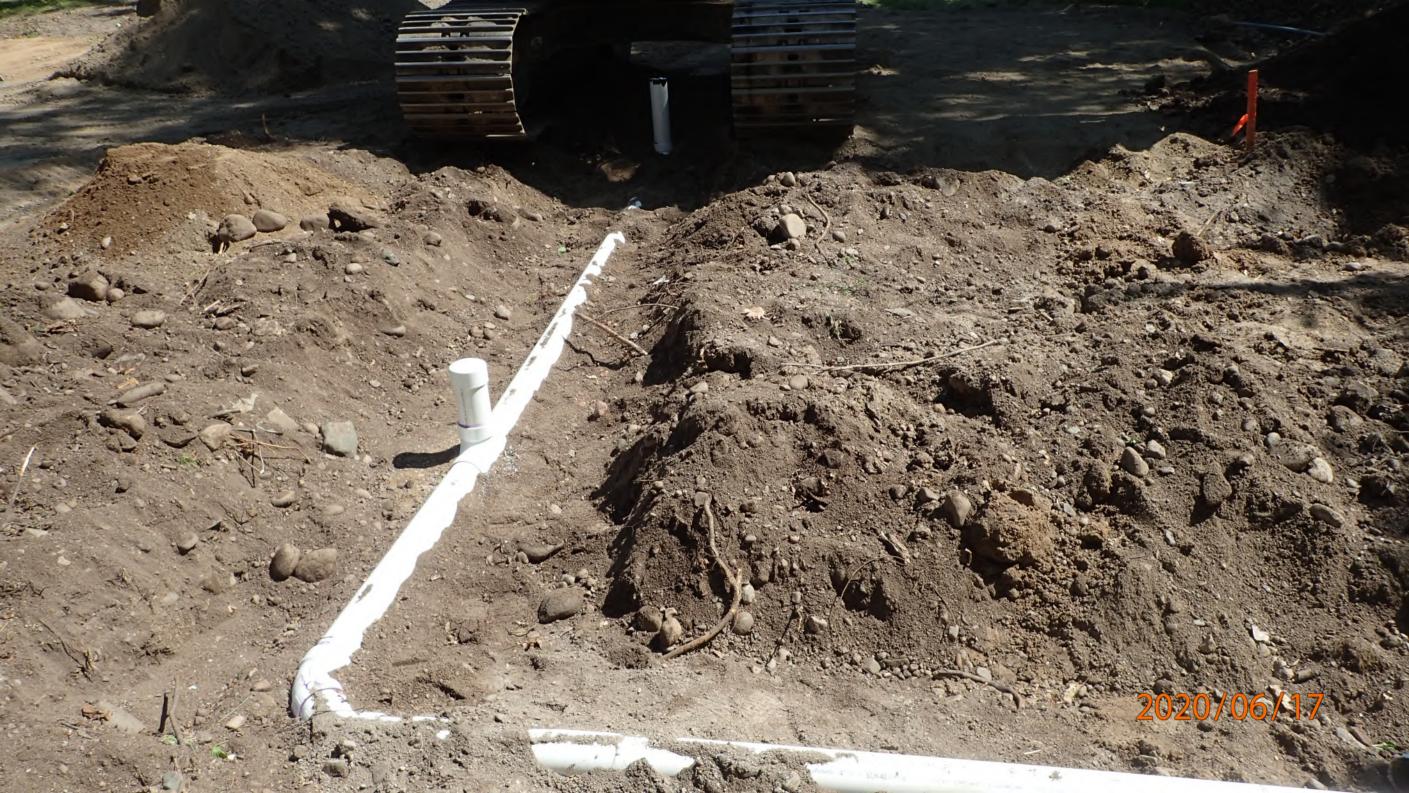

## SUBSURFACE SEWAGE TREATMENT SYSTEM INSPECTION FORM AITKIN COUNTY, MINNESOTA

|                                                              | 2020-5971                                 |  |  |  |
|--------------------------------------------------------------|-------------------------------------------|--|--|--|
| $m{J}$                                                       | n <u>6/17/2020</u> App. Number            |  |  |  |
|                                                              | Parcel Number <u>08-1-08140-0</u>         |  |  |  |
| Project Address 42610 30544 Pl.                              | Installer Rod Ken                         |  |  |  |
| city Aitkin zip Code 56431 TZ HT                             |                                           |  |  |  |
| New Repair                                                   | DIST. or DROP BOX & TYPE                  |  |  |  |
| SETBACKS:                                                    | TRENCHES, BEDS, OR GRAVELLESS LEACHFIELD: |  |  |  |
| Buildings to tank(s)                                         | Trench/Bed depth                          |  |  |  |
| Buildings to drainfield                                      | Trench/Bed length                         |  |  |  |
| Well(s) 50' or 100' 102' to tank                             | Trench/Bed bottom width                   |  |  |  |
| Lake/Creek/Wetland 100'+ to Flemmy                           | Trench spacing                            |  |  |  |
|                                                              | Drainfield rock below pipe                |  |  |  |
| SEPTIC TANKS: New Existing                                   | Size of gravelless pipe                   |  |  |  |
| Number of tanks installed                                    | Depth of backfill                         |  |  |  |
| Liquid capacity and type 1500 Tac Sewer                      | Absorption area: square feet              |  |  |  |
| Type of baffle Plastic                                       | lineal feet                               |  |  |  |
| Inspection pipes $(Z)$ $(b')$                                | MOUNDS:                                   |  |  |  |
| Manholes size 24"                                            | Percent slope                             |  |  |  |
| Manhole to grade Yes V No                                    | Upslope sand width                        |  |  |  |
|                                                              | Downslope sand width                      |  |  |  |
| PUMPS: New Existing                                          | Sideslope sand width                      |  |  |  |
| Tank capacity and type                                       | Drainfield rock below pipe                |  |  |  |
| Pump manufacturer & model #                                  | Depth of sand below rock                  |  |  |  |
| Horsepower & GPM                                             | Perforation size & spacing                |  |  |  |
| Feet of head                                                 | Pipe size & spacing                       |  |  |  |
| Gallons per cycle                                            | Dimensions of rock bed                    |  |  |  |
| Size of discharge line/                                      | Dimensions of sand base                   |  |  |  |
| Type & location of alarm Manual on tank                      | Final cover                               |  |  |  |
| Water meter                                                  |                                           |  |  |  |
| DRAWING OF SYSTEM: (include soils)                           |                                           |  |  |  |
| Inspector's Comments:                                        |                                           |  |  |  |
| Inspector's Signature Bryan Hargrave Installer's Signature   |                                           |  |  |  |
| Rev: 1/13 White – County Yellow – Applicant Pink - Installer |                                           |  |  |  |