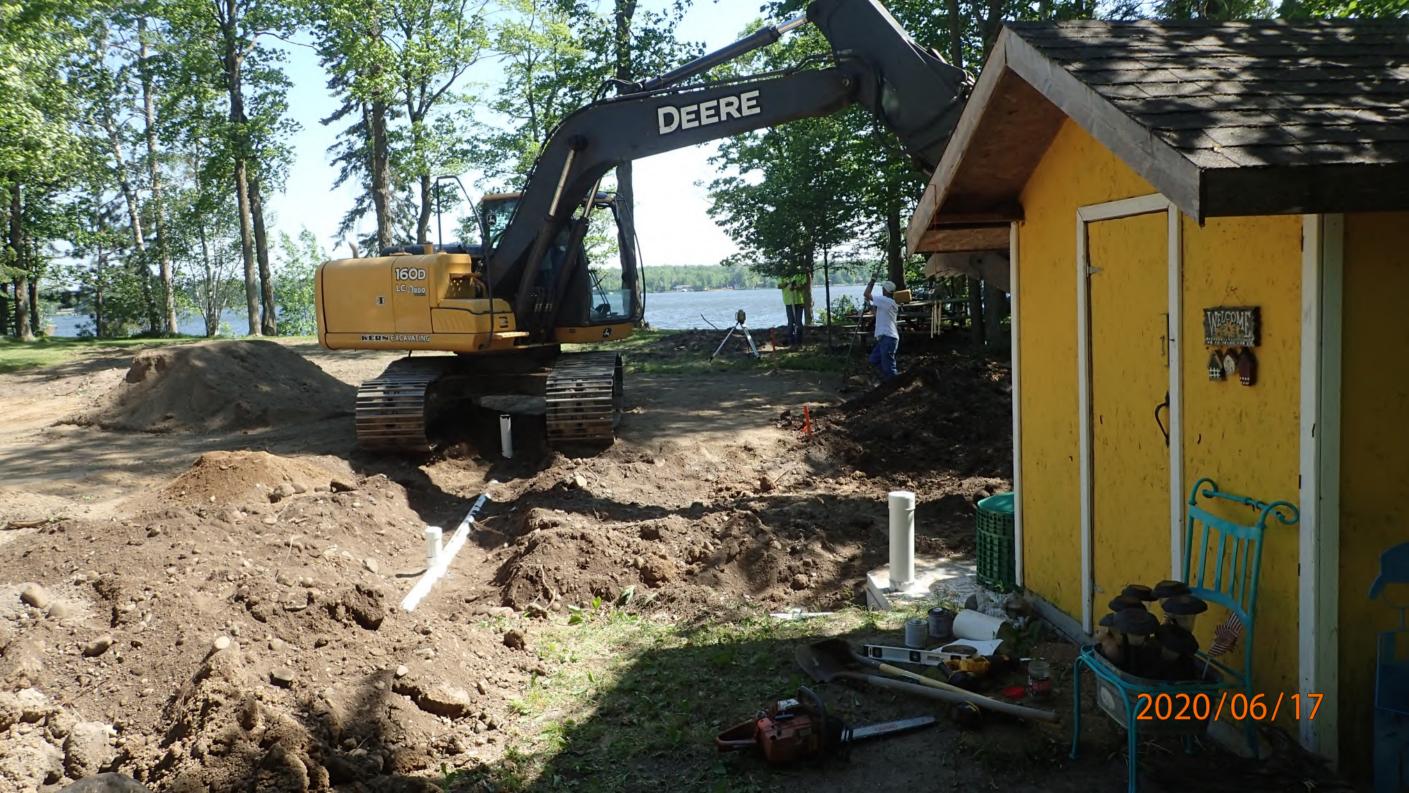

## SUBSURFACE SEWAGE TREATMENT SYSTEM INSPECTION FORM AITKIN COUNTY, MINNESOTA

|                                                              | 2020-5971                                 |  |  |  |
|--------------------------------------------------------------|-------------------------------------------|--|--|--|
| $m{J}$                                                       | n <u>6/17/2020</u> App. Number            |  |  |  |
|                                                              | Parcel Number <u>08-1-08140-0</u>         |  |  |  |
| Project Address 42610 30544 Pl.                              | Installer Rod Ken                         |  |  |  |
| city Aitkin zip Code 56431 TZ HT                             |                                           |  |  |  |
| New Repair                                                   | DIST. or DROP BOX & TYPE                  |  |  |  |
| SETBACKS:                                                    | TRENCHES, BEDS, OR GRAVELLESS LEACHFIELD: |  |  |  |
| Buildings to tank(s)                                         | Trench/Bed depth                          |  |  |  |
| Buildings to drainfield                                      | Trench/Bed length                         |  |  |  |
| Well(s) 50' or 100' 102' to tank                             | Trench/Bed bottom width                   |  |  |  |
| Lake/Creek/Wetland 100'+ to Flemmy                           | Trench spacing                            |  |  |  |
|                                                              | Drainfield rock below pipe                |  |  |  |
| SEPTIC TANKS: New Existing                                   | Size of gravelless pipe                   |  |  |  |
| Number of tanks installed                                    | Depth of backfill                         |  |  |  |
| Liquid capacity and type 1500 Tac Sewer                      | Absorption area: square feet              |  |  |  |
| Type of baffle Plastic                                       | lineal feet                               |  |  |  |
| Inspection pipes $(Z)$ $(b')$                                | MOUNDS:                                   |  |  |  |
| Manholes size 24"                                            | Percent slope                             |  |  |  |
| Manhole to grade Yes V No                                    | Upslope sand width                        |  |  |  |
|                                                              | Downslope sand width                      |  |  |  |
| PUMPS: New Existing                                          | Sideslope sand width                      |  |  |  |
| Tank capacity and type                                       | Drainfield rock below pipe                |  |  |  |
| Pump manufacturer & model #                                  | Depth of sand below rock                  |  |  |  |
| Horsepower & GPM                                             | Perforation size & spacing                |  |  |  |
| Feet of head                                                 | Pipe size & spacing                       |  |  |  |
| Gallons per cycle                                            | Dimensions of rock bed                    |  |  |  |
| Size of discharge line/                                      | Dimensions of sand base                   |  |  |  |
| Type & location of alarm Manual on tank                      | Final cover                               |  |  |  |
| Water meter                                                  |                                           |  |  |  |
| DRAWING OF SYSTEM: (include soils)                           |                                           |  |  |  |
| Inspector's Comments:                                        |                                           |  |  |  |
| Inspector's Signature Bryan Hargrave Installer's Signature   |                                           |  |  |  |
| Rev: 1/13 White – County Yellow – Applicant Pink - Installer |                                           |  |  |  |