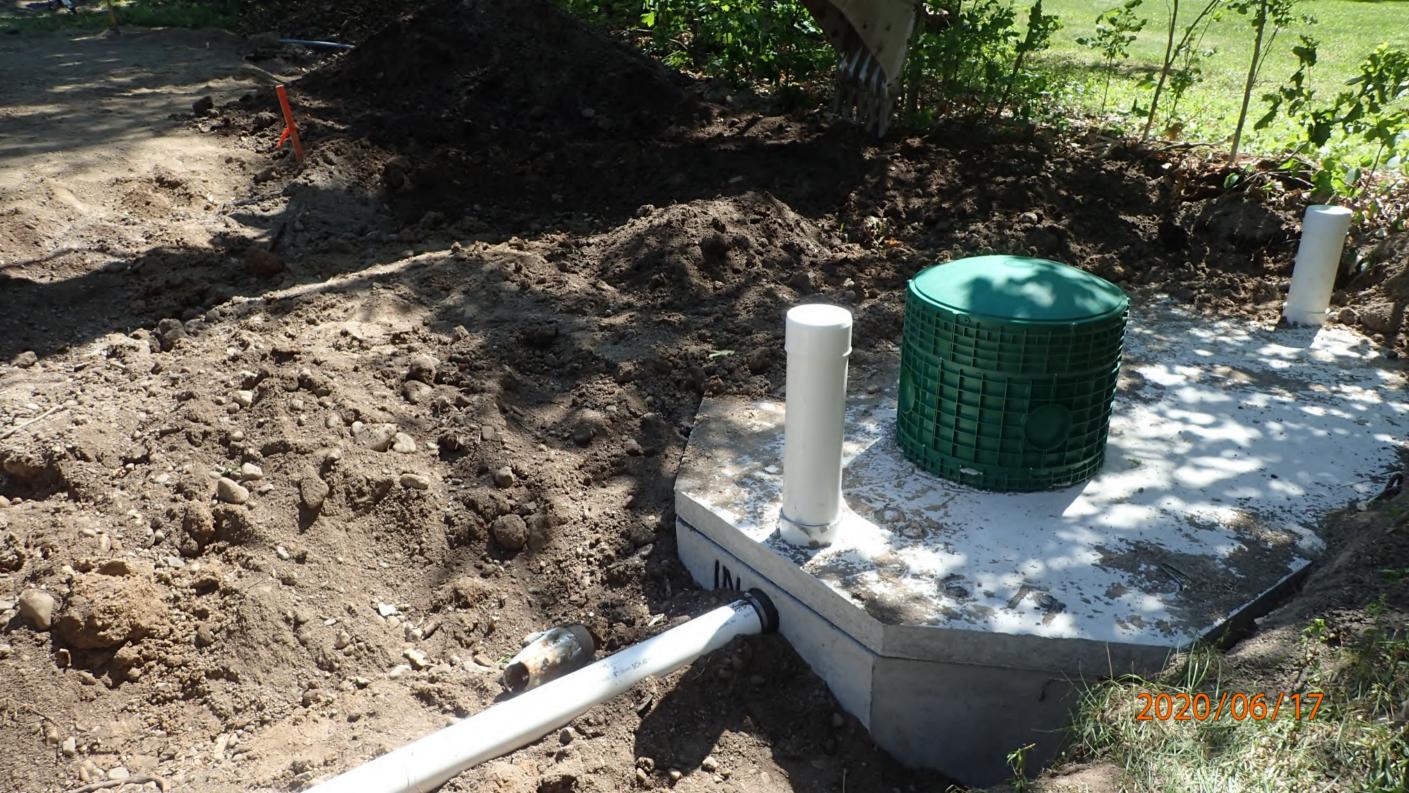

## SUBSURFACE SEWAGE TREATMENT SYSTEM INSPECTION FORM AITKIN COUNTY, MINNESOTA

|                                                              | 2020-5971                                 |  |  |  |
|--------------------------------------------------------------|-------------------------------------------|--|--|--|
| $m{J}$                                                       | n <u>6/17/2020</u> App. Number            |  |  |  |
|                                                              | Parcel Number <u>08-1-08140-0</u>         |  |  |  |
| Project Address 42610 30544 Pl.                              | Installer Rod Ken                         |  |  |  |
| city Aitkin zip Code 56431 TZ HT                             |                                           |  |  |  |
| New Repair                                                   | DIST. or DROP BOX & TYPE                  |  |  |  |
| SETBACKS:                                                    | TRENCHES, BEDS, OR GRAVELLESS LEACHFIELD: |  |  |  |
| Buildings to tank(s)                                         | Trench/Bed depth                          |  |  |  |
| Buildings to drainfield                                      | Trench/Bed length                         |  |  |  |
| Well(s) 50' or 100' 102' to tank                             | Trench/Bed bottom width                   |  |  |  |
| Lake/Creek/Wetland 100'+ to Flemmy                           | Trench spacing                            |  |  |  |
|                                                              | Drainfield rock below pipe                |  |  |  |
| SEPTIC TANKS: New Existing                                   | Size of gravelless pipe                   |  |  |  |
| Number of tanks installed                                    | Depth of backfill                         |  |  |  |
| Liquid capacity and type 1500 Tac Sewer                      | Absorption area: square feet              |  |  |  |
| Type of baffle Plastic                                       | lineal feet                               |  |  |  |
| Inspection pipes $(Z)$ $(b')$                                | MOUNDS:                                   |  |  |  |
| Manholes size 24"                                            | Percent slope                             |  |  |  |
| Manhole to grade Yes V No                                    | Upslope sand width                        |  |  |  |
|                                                              | Downslope sand width                      |  |  |  |
| PUMPS: New Existing                                          | Sideslope sand width                      |  |  |  |
| Tank capacity and type                                       | Drainfield rock below pipe                |  |  |  |
| Pump manufacturer & model #                                  | Depth of sand below rock                  |  |  |  |
| Horsepower & GPM                                             | Perforation size & spacing                |  |  |  |
| Feet of head                                                 | Pipe size & spacing                       |  |  |  |
| Gallons per cycle                                            | Dimensions of rock bed                    |  |  |  |
| Size of discharge line/                                      | Dimensions of sand base                   |  |  |  |
| Type & location of alarm Manual on tank                      | Final cover                               |  |  |  |
| Water meter                                                  |                                           |  |  |  |
| DRAWING OF SYSTEM: (include soils)                           |                                           |  |  |  |
| Inspector's Comments:                                        |                                           |  |  |  |
| Inspector's Signature Bryan Hargrave Installer's Signature   |                                           |  |  |  |
| Rev: 1/13 White – County Yellow – Applicant Pink - Installer |                                           |  |  |  |