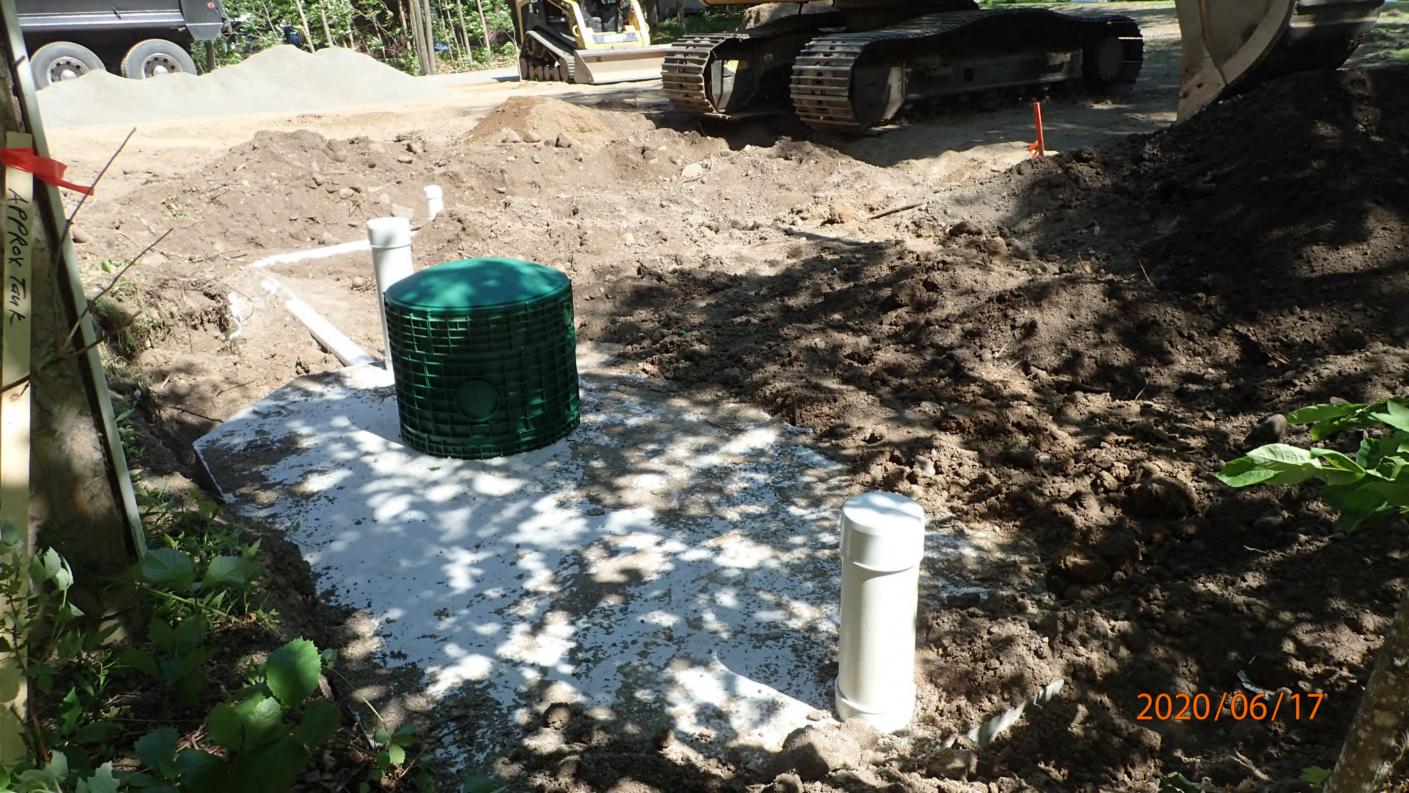

## SUBSURFACE SEWAGE TREATMENT SYSTEM INSPECTION FORM AITKIN COUNTY, MINNESOTA

|                                                              | 2020-5971                                 |  |  |  |
|--------------------------------------------------------------|-------------------------------------------|--|--|--|
| $m{J}$                                                       | n <u>6/17/2020</u> App. Number            |  |  |  |
|                                                              | Parcel Number <u>08-1-08140-0</u>         |  |  |  |
| Project Address 42610 30544 Pl.                              | Installer Rod Ken                         |  |  |  |
| city Aitkin zip Code 56431 TZ HT                             |                                           |  |  |  |
| New Repair                                                   | DIST. or DROP BOX & TYPE                  |  |  |  |
| SETBACKS:                                                    | TRENCHES, BEDS, OR GRAVELLESS LEACHFIELD: |  |  |  |
| Buildings to tank(s)                                         | Trench/Bed depth                          |  |  |  |
| Buildings to drainfield                                      | Trench/Bed length                         |  |  |  |
| Well(s) 50' or 100' 102' to tank                             | Trench/Bed bottom width                   |  |  |  |
| Lake/Creek/Wetland 100'+ to Flemmy                           | Trench spacing                            |  |  |  |
|                                                              | Drainfield rock below pipe                |  |  |  |
| SEPTIC TANKS: New Existing                                   | Size of gravelless pipe                   |  |  |  |
| Number of tanks installed                                    | Depth of backfill                         |  |  |  |
| Liquid capacity and type 1500 Tac Sewer                      | Absorption area: square feet              |  |  |  |
| Type of baffle Plastic                                       | lineal feet                               |  |  |  |
| Inspection pipes $(Z)$ $(b')$                                | MOUNDS:                                   |  |  |  |
| Manholes size 24"                                            | Percent slope                             |  |  |  |
| Manhole to grade Yes V No                                    | Upslope sand width                        |  |  |  |
|                                                              | Downslope sand width                      |  |  |  |
| PUMPS: New Existing                                          | Sideslope sand width                      |  |  |  |
| Tank capacity and type                                       | Drainfield rock below pipe                |  |  |  |
| Pump manufacturer & model #                                  | Depth of sand below rock                  |  |  |  |
| Horsepower & GPM                                             | Perforation size & spacing                |  |  |  |
| Feet of head                                                 | Pipe size & spacing                       |  |  |  |
| Gallons per cycle                                            | Dimensions of rock bed                    |  |  |  |
| Size of discharge line/                                      | Dimensions of sand base                   |  |  |  |
| Type & location of alarm Manual on tank                      | Final cover                               |  |  |  |
| Water meter                                                  |                                           |  |  |  |
| DRAWING OF SYSTEM: (include soils)                           |                                           |  |  |  |
| Inspector's Comments:                                        |                                           |  |  |  |
| Inspector's Signature Bryan Hargrave Installer's Signature   |                                           |  |  |  |
| Rev: 1/13 White – County Yellow – Applicant Pink - Installer |                                           |  |  |  |