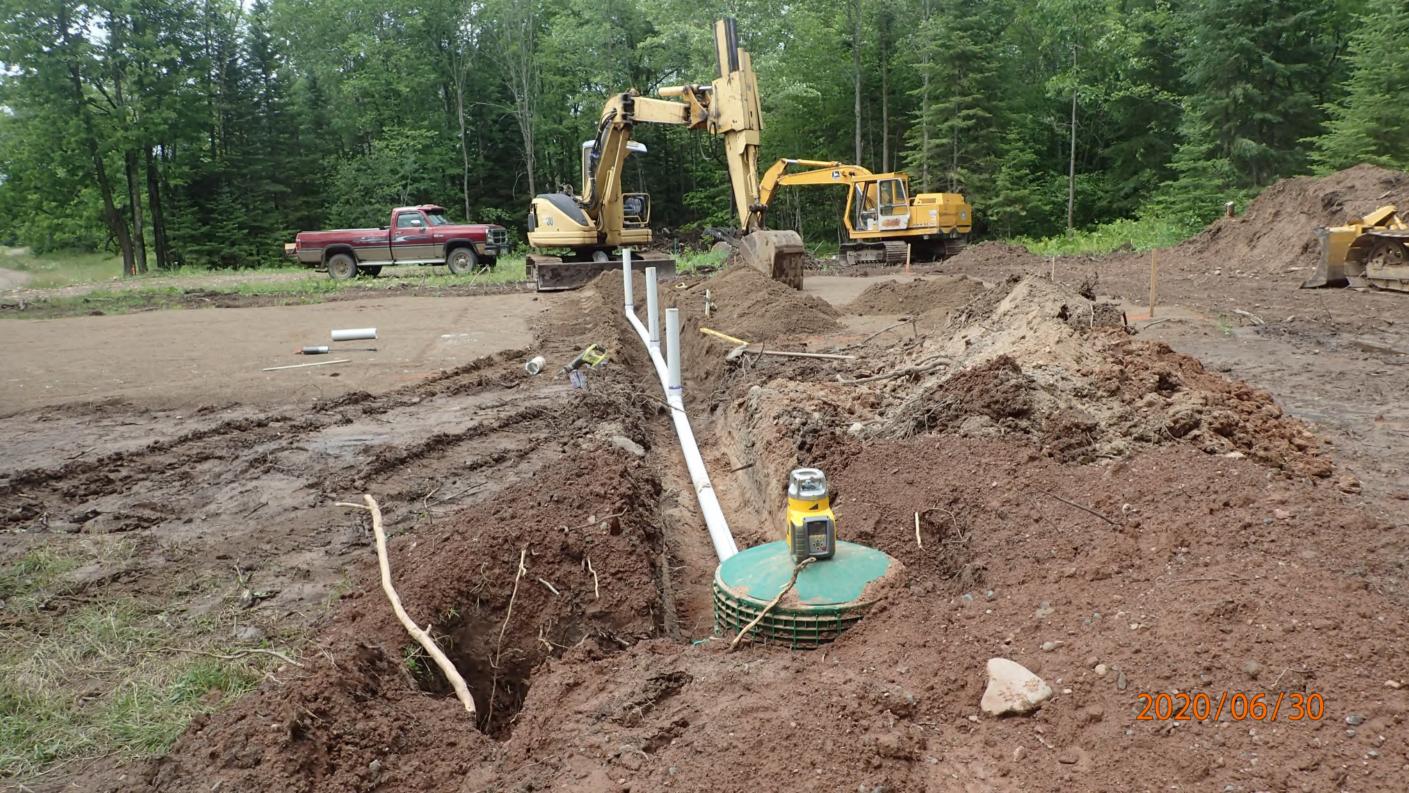

## SUBSURFACE SEWAGE TREATMENT SYSTEM INSPECTION FORM AITKIN COUNTY, MINNESOTA

| Township <u>Seavey</u> Date of Inspection                                                               | 6/30/2020 I<br>n <u>  //0/2020 F</u> App. Number <u>45/47</u>                                                   |  |  |  |
|---------------------------------------------------------------------------------------------------------|-----------------------------------------------------------------------------------------------------------------|--|--|--|
| Owner Chinton + Kimberly Duloois                                                                        | • •                                                                                                             |  |  |  |
| Project Address 17336 260 Ave.                                                                          | ė daras ir salas ir s |  |  |  |
| City McGarath Zip Code 56                                                                               | 350 TIZBRMound                                                                                                  |  |  |  |
| New Repair                                                                                              | DIST. or DROP BOX & TYPE                                                                                        |  |  |  |
| SETBACKS:                                                                                               | TRENCHES, BEDS, OR GRAVELLESS LEACHFIELD:                                                                       |  |  |  |
| Buildings to tank(s) 22 ′                                                                               | Trench/Bed depth                                                                                                |  |  |  |
| Buildings to drainfield 30'+                                                                            | Trench/Bed length                                                                                               |  |  |  |
| Well(s) 50' or 100' PDW! 90'+                                                                           | Trench/Bed bottom width                                                                                         |  |  |  |
| Lake/Creek/Wetland                                                                                      | Trench spacing                                                                                                  |  |  |  |
|                                                                                                         | Drainfield rock below pipe                                                                                      |  |  |  |
| SEPTIC TANKS: New Existing                                                                              | Size of gravelless pipe                                                                                         |  |  |  |
| Number of tanks installed (1) 1650 Tac. combo                                                           | Depth of backfill                                                                                               |  |  |  |
| Liquid capacity and type 1120 part combo                                                                | Absorption area: square feet/                                                                                   |  |  |  |
| Type of baffle Plastic                                                                                  | lineal feet                                                                                                     |  |  |  |
| Inspection pipes                                                                                        | MOUNDS:                                                                                                         |  |  |  |
| Manholes size 24"                                                                                       | Percent slope 8 %                                                                                               |  |  |  |
| Manhole to grade Yes V No                                                                               | Upslope sand width <i>B</i> ′                                                                                   |  |  |  |
|                                                                                                         | Downslope sand width 22 '                                                                                       |  |  |  |
| PUMPS: New Existing                                                                                     | Sideslope sand width                                                                                            |  |  |  |
| Tank capacity and type 533 part Combo                                                                   | Drainfield rock below pipe Chambers used                                                                        |  |  |  |
| Pump manufacturer & model # Liberty 283                                                                 | Depth of sand below rock 24"                                                                                    |  |  |  |
| Horsepower & GPM 12 HP 22GRM                                                                            | Perforation size & spacing 0.25"/30"sp                                                                          |  |  |  |
| Feet of head <u>/ / / </u>                                                                              | Pipe size & spacing $1.5''/3'50$                                                                                |  |  |  |
| Gallons per cycle <u>60 GPC</u>                                                                         | Dimensions of rock bed 10'xz5'                                                                                  |  |  |  |
| Size of discharge line                                                                                  | Dimensions of sand base 40'x 41'                                                                                |  |  |  |
| Type & location of alarm <u>Elec. on tank</u>                                                           | Final cover 12 "Cover over rb; 4"TS                                                                             |  |  |  |
| Water meter                                                                                             | M                                                                                                               |  |  |  |
| DRAWING OF SYSTEM: (include soils)                                                                      | `ſ                                                                                                              |  |  |  |
| ,                                                                                                       |                                                                                                                 |  |  |  |
| Soil                                                                                                    | <b>N</b> .                                                                                                      |  |  |  |
| 4 0-5" 104R3/2 FSL 0-5%cf<br>= 5-13" 104R5/3 FSL 10-15%cf<br>13 13-18" 104R5/3 FSL 10-15%cf<br>7.54R4/3 |                                                                                                                 |  |  |  |
| 3 13-18" 10 YESIS FSL 10-1570C+                                                                         | We C                                                                                                            |  |  |  |
| reday @16"7.54R5/7                                                                                      | ZATO TO                                                                                                         |  |  |  |
| Rrap 7                                                                                                  | 200                                                                                                             |  |  |  |
| Hedse 23R                                                                                               | 1 23,                                                                                                           |  |  |  |
| /Ps                                                                                                     |                                                                                                                 |  |  |  |
| Pgp.                                                                                                    |                                                                                                                 |  |  |  |
| ) ow                                                                                                    |                                                                                                                 |  |  |  |
|                                                                                                         | No P.L. w/i 200' of installation                                                                                |  |  |  |
|                                                                                                         | installation                                                                                                    |  |  |  |
|                                                                                                         |                                                                                                                 |  |  |  |
|                                                                                                         |                                                                                                                 |  |  |  |
|                                                                                                         |                                                                                                                 |  |  |  |
|                                                                                                         |                                                                                                                 |  |  |  |
| Inspector's Comments: Chambers used in pl                                                               | ace of rock No blogg in yet.                                                                                    |  |  |  |
|                                                                                                         | , , , , , , , , , , , , , , , , , , ,                                                                           |  |  |  |
|                                                                                                         |                                                                                                                 |  |  |  |
| Inspector's Signature                                                                                   | Installer's Signature                                                                                           |  |  |  |
| Rev: 1/13 White - County Yellow - Applicant Pink - Installer                                            |                                                                                                                 |  |  |  |