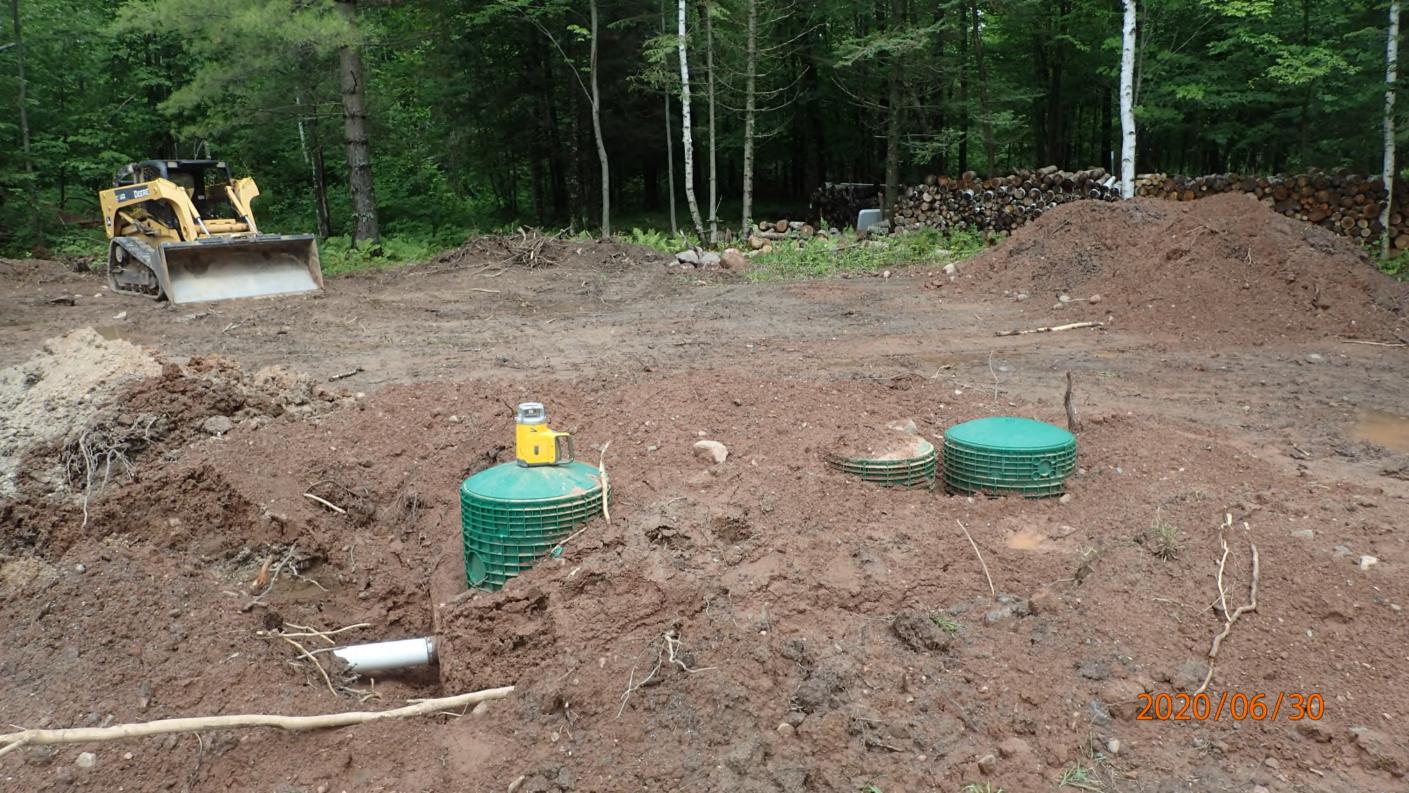

## SUBSURFACE SEWAGE TREATMENT SYSTEM INSPECTION FORM AITKIN COUNTY, MINNESOTA

| Township <u>Seavey</u> Date of Inspection                                                               | 6/30/2020 I<br>n <u>  //0/2020 F</u> App. Number <u>45/47</u>                                                   |  |  |  |
|---------------------------------------------------------------------------------------------------------|-----------------------------------------------------------------------------------------------------------------|--|--|--|
| Owner Chinton + Kimberly Duloois                                                                        | • •                                                                                                             |  |  |  |
| Project Address 17336 260 Ave.                                                                          | ė daras ir salas ir s |  |  |  |
| City McGarath Zip Code 56                                                                               | 350 TIZBRMound                                                                                                  |  |  |  |
| New Repair                                                                                              | DIST. or DROP BOX & TYPE                                                                                        |  |  |  |
| SETBACKS:                                                                                               | TRENCHES, BEDS, OR GRAVELLESS LEACHFIELD:                                                                       |  |  |  |
| Buildings to tank(s) 22 ′                                                                               | Trench/Bed depth                                                                                                |  |  |  |
| Buildings to drainfield 30'+                                                                            | Trench/Bed length                                                                                               |  |  |  |
| Well(s) 50' or 100' PDW! 90'+                                                                           | Trench/Bed bottom width                                                                                         |  |  |  |
| Lake/Creek/Wetland                                                                                      | Trench spacing                                                                                                  |  |  |  |
|                                                                                                         | Drainfield rock below pipe                                                                                      |  |  |  |
| SEPTIC TANKS: New Existing                                                                              | Size of gravelless pipe                                                                                         |  |  |  |
| Number of tanks installed (1) 1650 Tac. combo                                                           | Depth of backfill                                                                                               |  |  |  |
| Liquid capacity and type 1120 part combo                                                                | Absorption area: square feet/                                                                                   |  |  |  |
| Type of baffle Plastic                                                                                  | lineal feet                                                                                                     |  |  |  |
| Inspection pipes                                                                                        | MOUNDS:                                                                                                         |  |  |  |
| Manholes size 24"                                                                                       | Percent slope 8 %                                                                                               |  |  |  |
| Manhole to grade Yes V No                                                                               | Upslope sand width <i>B</i> ′                                                                                   |  |  |  |
|                                                                                                         | Downslope sand width 22 '                                                                                       |  |  |  |
| PUMPS: New Existing                                                                                     | Sideslope sand width                                                                                            |  |  |  |
| Tank capacity and type 533 part Combo                                                                   | Drainfield rock below pipe Chambers used                                                                        |  |  |  |
| Pump manufacturer & model # Liberty 283                                                                 | Depth of sand below rock 24"                                                                                    |  |  |  |
| Horsepower & GPM 12 HP 22GRM                                                                            | Perforation size & spacing 0.25"/30"sp                                                                          |  |  |  |
| Feet of head <u>/ / / </u>                                                                              | Pipe size & spacing $1.5''/3'50$                                                                                |  |  |  |
| Gallons per cycle <u>60 GPC</u>                                                                         | Dimensions of rock bed 10'xz5'                                                                                  |  |  |  |
| Size of discharge line                                                                                  | Dimensions of sand base 40'x 41'                                                                                |  |  |  |
| Type & location of alarm <u>Elec. on tank</u>                                                           | Final cover 12 "Cover over rb; 4"TS                                                                             |  |  |  |
| Water meter                                                                                             | M                                                                                                               |  |  |  |
| DRAWING OF SYSTEM: (include soils)                                                                      | `ſ                                                                                                              |  |  |  |
| ,                                                                                                       |                                                                                                                 |  |  |  |
| Soil                                                                                                    | <b>N</b> .                                                                                                      |  |  |  |
| 4 0-5" 104R3/2 FSL 0-5%cf<br>= 5-13" 104R5/3 FSL 10-15%cf<br>13 13-18" 104R5/3 FSL 10-15%cf<br>7.54R4/3 |                                                                                                                 |  |  |  |
| 3 13-18" 10 YESIS FSL 10-1570C+                                                                         | We C                                                                                                            |  |  |  |
| reday @16"7.54R5/7                                                                                      | ZATO TO                                                                                                         |  |  |  |
| Rrap 7                                                                                                  | 200                                                                                                             |  |  |  |
| Hedse 23R                                                                                               | 1 23,                                                                                                           |  |  |  |
| /Ps                                                                                                     |                                                                                                                 |  |  |  |
| Pgp.                                                                                                    |                                                                                                                 |  |  |  |
| ) ow                                                                                                    |                                                                                                                 |  |  |  |
|                                                                                                         | No P.L. w/i 200' of installation                                                                                |  |  |  |
|                                                                                                         | installation                                                                                                    |  |  |  |
|                                                                                                         |                                                                                                                 |  |  |  |
|                                                                                                         |                                                                                                                 |  |  |  |
|                                                                                                         |                                                                                                                 |  |  |  |
|                                                                                                         |                                                                                                                 |  |  |  |
| Inspector's Comments: Chambers used in pl                                                               | ace of rock No blogg in yet.                                                                                    |  |  |  |
|                                                                                                         | , , , , , , , , , , , , , , , , , , ,                                                                           |  |  |  |
|                                                                                                         |                                                                                                                 |  |  |  |
| Inspector's Signature                                                                                   | Installer's Signature                                                                                           |  |  |  |
| Rev: 1/13 White - County Yellow - Applicant Pink - Installer                                            |                                                                                                                 |  |  |  |