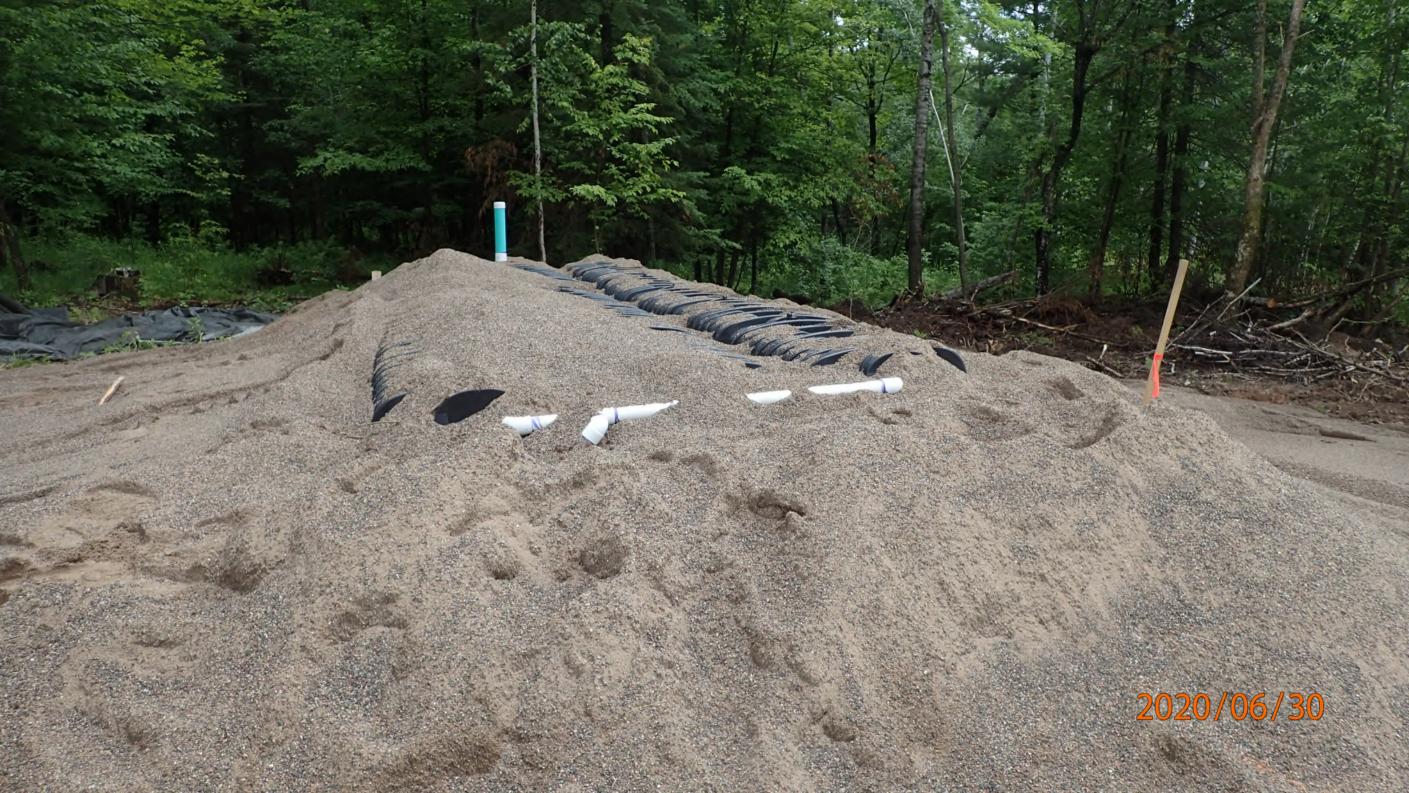

## SUBSURFACE SEWAGE TREATMENT SYSTEM INSPECTION FORM AITKIN COUNTY, MINNESOTA

| Township <u>Seavey</u> Date of Inspection                                                               | 6/30/2020 I<br>n <u>  //0/2020 F</u> App. Number <u>45/47</u>                                                   |  |  |  |
|---------------------------------------------------------------------------------------------------------|-----------------------------------------------------------------------------------------------------------------|--|--|--|
| Owner Chinton + Kimberly Duloois                                                                        | • •                                                                                                             |  |  |  |
| Project Address 17336 260 Ave.                                                                          | ė daras ir salas ir s |  |  |  |
| City McGarath Zip Code 56                                                                               | 350 TIZBRMound                                                                                                  |  |  |  |
| New Repair                                                                                              | DIST. or DROP BOX & TYPE                                                                                        |  |  |  |
| SETBACKS:                                                                                               | TRENCHES, BEDS, OR GRAVELLESS LEACHFIELD:                                                                       |  |  |  |
| Buildings to tank(s) 22 ′                                                                               | Trench/Bed depth                                                                                                |  |  |  |
| Buildings to drainfield 30'+                                                                            | Trench/Bed length                                                                                               |  |  |  |
| Well(s) 50' or 100' PDW! 90'+                                                                           | Trench/Bed bottom width                                                                                         |  |  |  |
| Lake/Creek/Wetland                                                                                      | Trench spacing                                                                                                  |  |  |  |
|                                                                                                         | Drainfield rock below pipe                                                                                      |  |  |  |
| SEPTIC TANKS: New Existing                                                                              | Size of gravelless pipe                                                                                         |  |  |  |
| Number of tanks installed (1) 1650 Tac. combo                                                           | Depth of backfill                                                                                               |  |  |  |
| Liquid capacity and type 1120 part combo                                                                | Absorption area: square feet/                                                                                   |  |  |  |
| Type of baffle Plastic                                                                                  | lineal feet                                                                                                     |  |  |  |
| Inspection pipes                                                                                        | MOUNDS:                                                                                                         |  |  |  |
| Manholes size 24"                                                                                       | Percent slope 8 %                                                                                               |  |  |  |
| Manhole to grade Yes V No                                                                               | Upslope sand width <i>B</i> ′                                                                                   |  |  |  |
|                                                                                                         | Downslope sand width 22 '                                                                                       |  |  |  |
| PUMPS: New Existing                                                                                     | Sideslope sand width                                                                                            |  |  |  |
| Tank capacity and type 533 part Combo                                                                   | Drainfield rock below pipe Chambers used                                                                        |  |  |  |
| Pump manufacturer & model # Liberty 283                                                                 | Depth of sand below rock 24"                                                                                    |  |  |  |
| Horsepower & GPM 12 HP 22GRM                                                                            | Perforation size & spacing 0.25"/30"sp                                                                          |  |  |  |
| Feet of head <u>/ / / </u>                                                                              | Pipe size & spacing $1.5''/3'50$                                                                                |  |  |  |
| Gallons per cycle <u>60 GPC</u>                                                                         | Dimensions of rock bed 10'xz5'                                                                                  |  |  |  |
| Size of discharge line                                                                                  | Dimensions of sand base 40'x 41'                                                                                |  |  |  |
| Type & location of alarm <u>Elec. on tank</u>                                                           | Final cover 12 "Cover over rb; 4"TS                                                                             |  |  |  |
| Water meter                                                                                             | M                                                                                                               |  |  |  |
| DRAWING OF SYSTEM: (include soils)                                                                      | `ſ                                                                                                              |  |  |  |
| ,                                                                                                       |                                                                                                                 |  |  |  |
| Soil                                                                                                    | <b>N</b> .                                                                                                      |  |  |  |
| 4 0-5" 104R3/2 FSL 0-5%cf<br>= 5-13" 104R5/3 FSL 10-15%cf<br>13 13-18" 104R5/3 FSL 10-15%cf<br>7.54R4/3 |                                                                                                                 |  |  |  |
| 3 13-18" 10 YESIS FSL 10-1570C+                                                                         | We C                                                                                                            |  |  |  |
| reday @16"7.54R5/7                                                                                      | ZATO TO                                                                                                         |  |  |  |
| Rrap 7                                                                                                  | 200                                                                                                             |  |  |  |
| Hedse 23R                                                                                               | 1 23,                                                                                                           |  |  |  |
| /Ps                                                                                                     |                                                                                                                 |  |  |  |
| Pgp.                                                                                                    |                                                                                                                 |  |  |  |
| ) ow                                                                                                    |                                                                                                                 |  |  |  |
|                                                                                                         | No P.L. w/i 200' of installation                                                                                |  |  |  |
|                                                                                                         | installation                                                                                                    |  |  |  |
|                                                                                                         |                                                                                                                 |  |  |  |
|                                                                                                         |                                                                                                                 |  |  |  |
|                                                                                                         |                                                                                                                 |  |  |  |
|                                                                                                         |                                                                                                                 |  |  |  |
| Inspector's Comments: Chambers used in pl                                                               | ace of rock No blogg in yet.                                                                                    |  |  |  |
|                                                                                                         | , , , , , , , , , , , , , , , , , , ,                                                                           |  |  |  |
|                                                                                                         |                                                                                                                 |  |  |  |
| Inspector's Signature                                                                                   | Installer's Signature                                                                                           |  |  |  |
| Rev: 1/13 White - County Yellow - Applicant Pink - Installer                                            |                                                                                                                 |  |  |  |