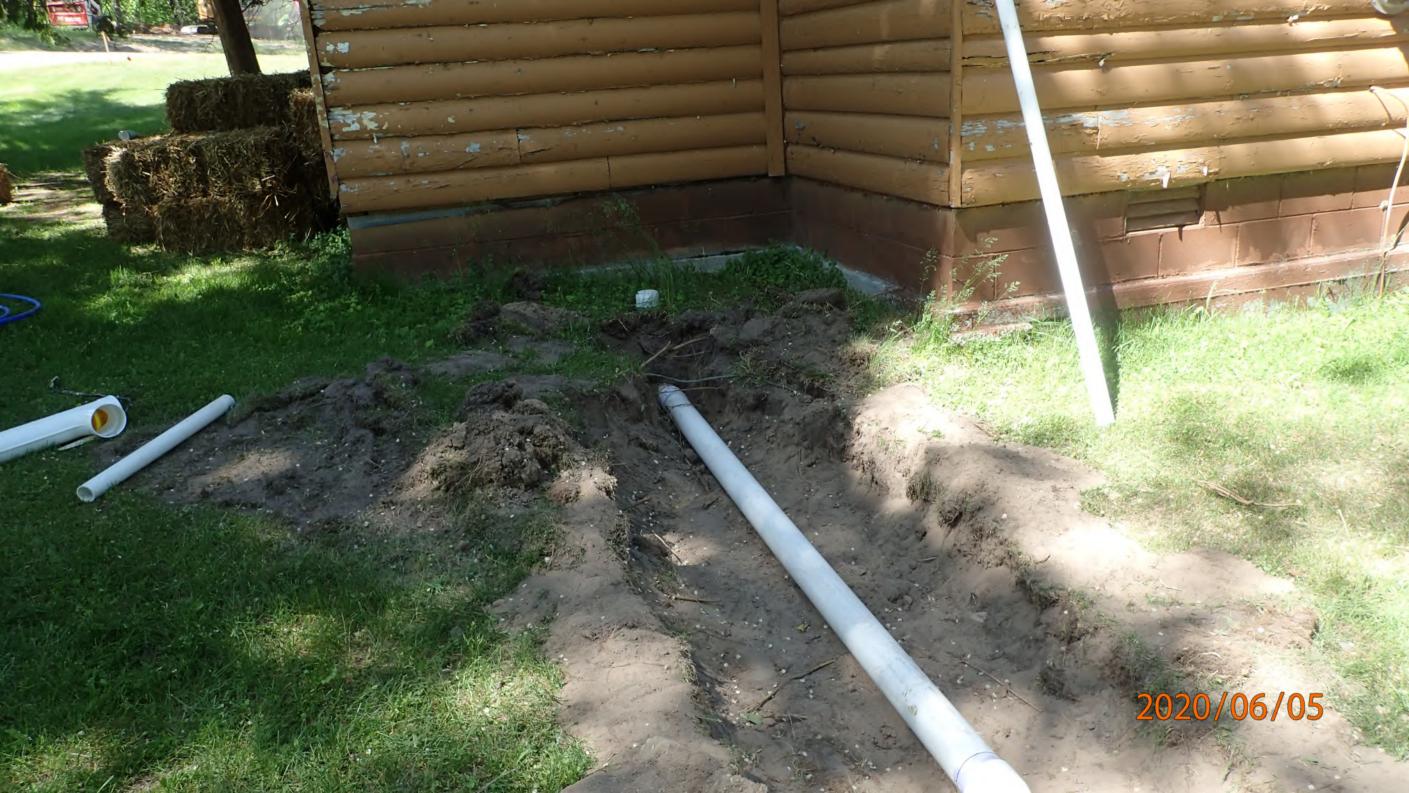

| Date of mopeone                                          | " TOTOTIONED P                                     |
|----------------------------------------------------------|----------------------------------------------------|
| Owner Terry Ruskell etal                                 | Parcel Number <u>07-0-046/03</u>                   |
| Project Address 41235 300 Hg Ln                          | Installer Larry hilicuau                           |
| City Atkin Zip Code 5                                    | 6435 TISBE PB                                      |
| New Repair                                               | DIST. or DROP BOX & TYPE PB                        |
| SETBACKS:                                                | TRENCHES, BEDS, OR GRAVELLESS LEACHFIELD:          |
| Buildings to tank(s) <u>30' ← /Z'</u>                    | Trench/Bed depth_36"                               |
| Buildings to drainfield 100'+                            | Trench/Bed length 78'                              |
| Well(s) 50' or 100' Dw. 80' to tanks                     | Trench/Bed bottom width ///                        |
| Lake/Creek/Wetland Spirit Lake: 100'+ to took            | Trench spacing (5) 1.5" laterals / 3'sp.           |
|                                                          | Drainfield rock below pipe 9"                      |
| SEPTIC TANKS: New Existing                               | Size of gravelless pipe                            |
| Number of tanks installed 3 540 61+131+101-11            | Depth of backfill                                  |
| Liquid capacity and type 1500 1650 combo Tac             | Absorption area: square feet 1248 ft 2             |
| Type of baffle Plastic                                   | lineal feet                                        |
| Inspection pipes                                         | MOUNDS:                                            |
| Manholes size24"                                         | Percent slope                                      |
| Manhole to grade Yes No                                  | Upslope sand width                                 |
|                                                          | Downslope sand width                               |
| PUMPS: New Existing                                      | Sideslope sand width                               |
| Tank capacity and type 533 pert Combo                    | Drainfield rock below pipe                         |
| Pump manufacturer & model # Liberty LE 414               | Depth of sand below rock                           |
| Horsepower & GPM O.4 HP Z/36PM                           | Perforation size & spacing $\frac{7/32''/56/50}{}$ |
| Feet of head (2) 38'                                     | Pipe size & spacing <u>/. 5 ''/ 3 6 " 5 p .</u>    |
| Gallons per cycle <u>  ZOGPC</u>                         | Dimensions of rock bed 16'×78'                     |
| Size of discharge line                                   | Dimensions of sand base                            |
| Type & location of alarm Elec. on tank                   | Final cover                                        |
| Water meter                                              |                                                    |
| DRAWING OF SYSTEM: (include soils) Secattached Site plan |                                                    |
| Inspector's Comments:                                    | 4.                                                 |
| mapasar o commenta.                                      |                                                    |
|                                                          |                                                    |
| Inspector's Signature                                    | Installer's Signature                              |
| Rev: 1/13 White - County Yello                           | w – Applicant Pink - Installer                     |