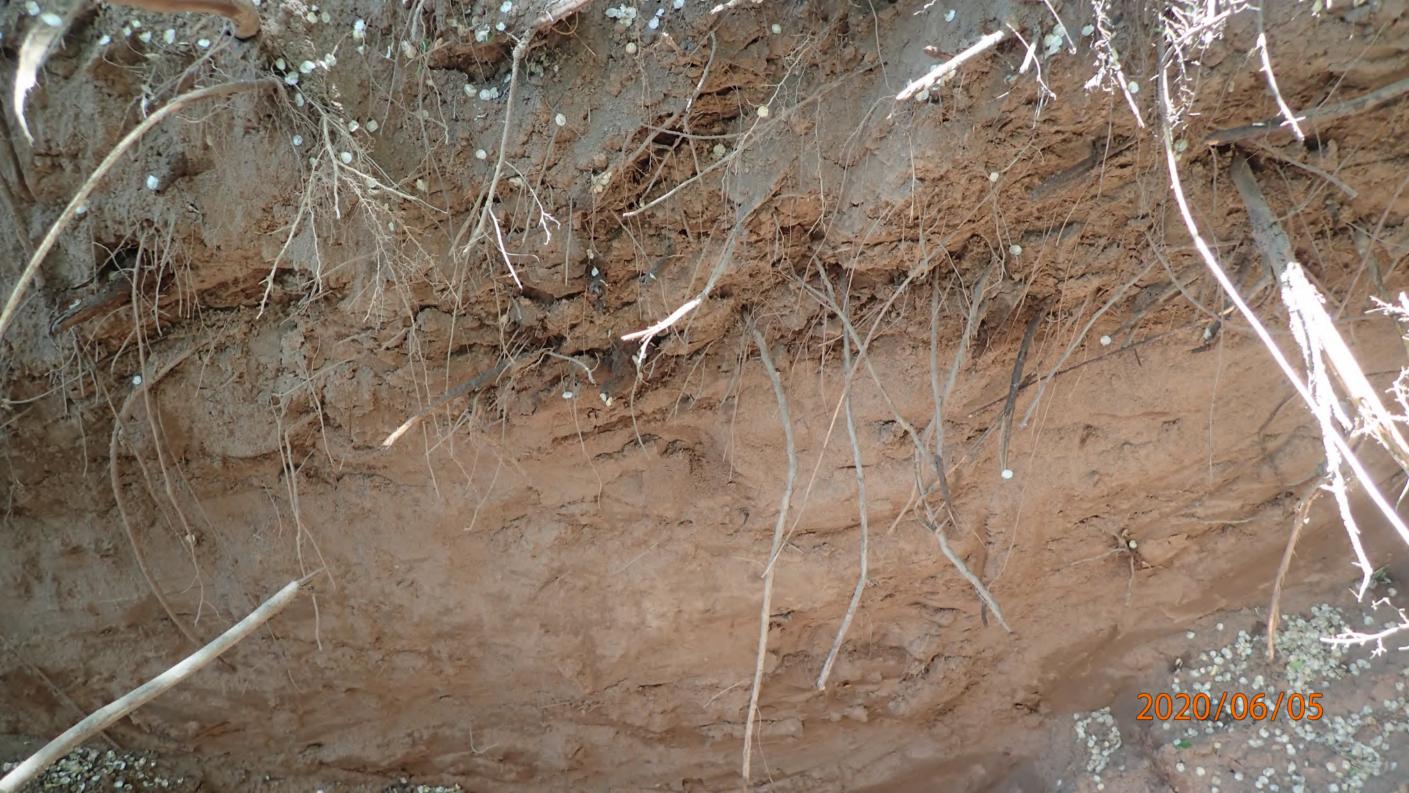

| Date of mopeone                                          | " TOTOTIONED P                                     |
|----------------------------------------------------------|----------------------------------------------------|
| Owner Terry Ruskell etal                                 | Parcel Number <u>07-0-046/03</u>                   |
| Project Address 41235 300 Hg Ln                          | Installer Larry hilicuau                           |
| City Atkin Zip Code 5                                    | 6435 TISBE PB                                      |
| New Repair                                               | DIST. or DROP BOX & TYPE PB                        |
| SETBACKS:                                                | TRENCHES, BEDS, OR GRAVELLESS LEACHFIELD:          |
| Buildings to tank(s) <u>30' ← /Z'</u>                    | Trench/Bed depth_36"                               |
| Buildings to drainfield 100'+                            | Trench/Bed length 78'                              |
| Well(s) 50' or 100' Dw. 80' to tanks                     | Trench/Bed bottom width ///                        |
| Lake/Creek/Wetland Spirit Lake: 100'+ to took            | Trench spacing (5) 1.5" laterals / 3'sp.           |
|                                                          | Drainfield rock below pipe 9"                      |
| SEPTIC TANKS: New Existing                               | Size of gravelless pipe                            |
| Number of tanks installed 3 540 61+131+101-11            | Depth of backfill                                  |
| Liquid capacity and type 1500 1650 combo Tac             | Absorption area: square feet 1248 ft 2             |
| Type of baffle Plastic                                   | lineal feet                                        |
| Inspection pipes                                         | MOUNDS:                                            |
| Manholes size24"                                         | Percent slope                                      |
| Manhole to grade Yes No                                  | Upslope sand width                                 |
|                                                          | Downslope sand width                               |
| PUMPS: New Existing                                      | Sideslope sand width                               |
| Tank capacity and type 533 pert Combo                    | Drainfield rock below pipe                         |
| Pump manufacturer & model # Liberty LE 414               | Depth of sand below rock                           |
| Horsepower & GPM O.4 HP Z/36PM                           | Perforation size & spacing $\frac{7/32''/56/50}{}$ |
| Feet of head (2) 38'                                     | Pipe size & spacing <u>/. 5 ''/ 3 6 " 5 p .</u>    |
| Gallons per cycle <u>  ZOGPC</u>                         | Dimensions of rock bed 16'×78'                     |
| Size of discharge line                                   | Dimensions of sand base                            |
| Type & location of alarm Elec. on tank                   | Final cover                                        |
| Water meter                                              |                                                    |
| DRAWING OF SYSTEM: (include soils) Secattached Site plan |                                                    |
| Inspector's Comments:                                    | 4.                                                 |
| mapasar o commenta.                                      |                                                    |
|                                                          |                                                    |
| Inspector's Signature                                    | Installer's Signature                              |
| Rev: 1/13 White - County Yello                           | w – Applicant Pink - Installer                     |