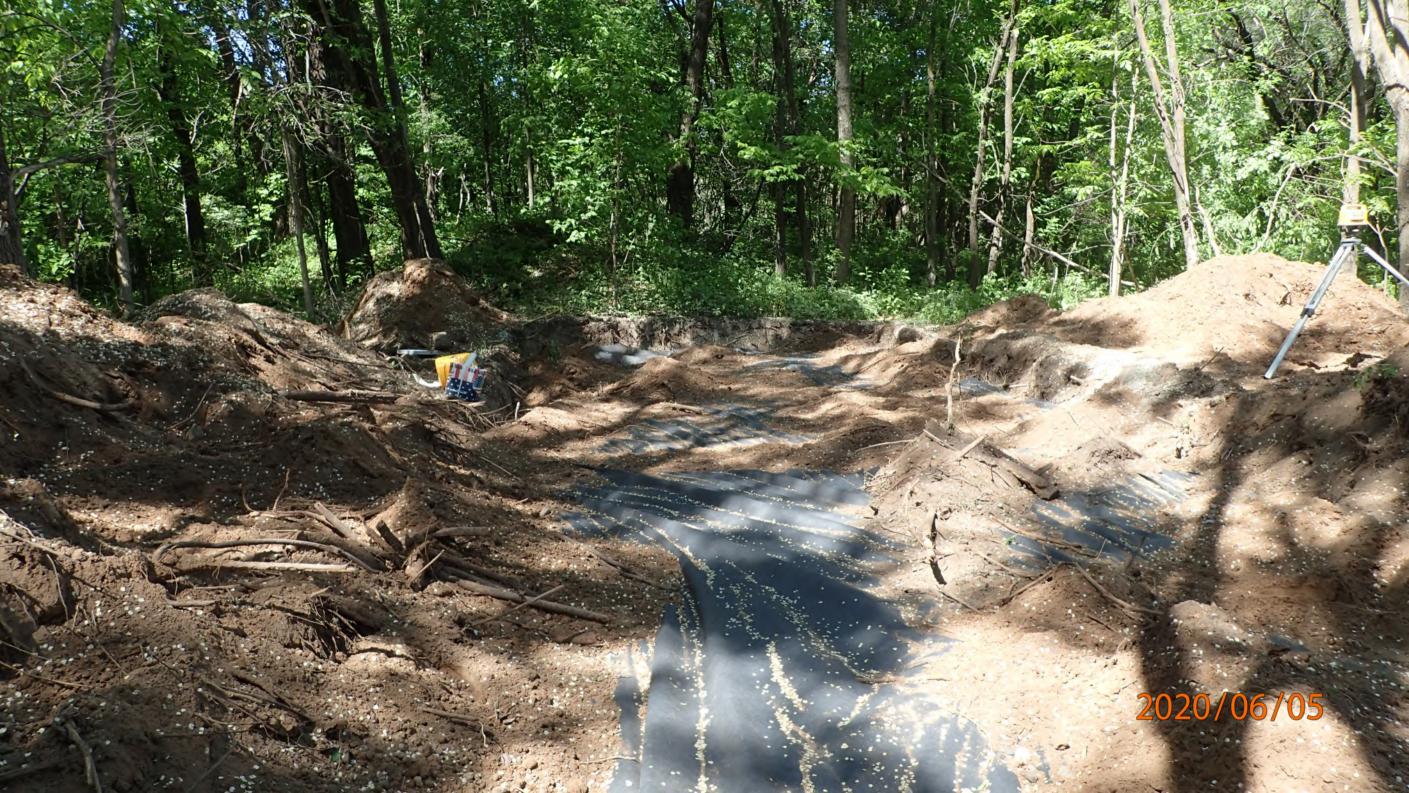

| Date of mopeone                                          | " TOTOTIONED P                                     |
|----------------------------------------------------------|----------------------------------------------------|
| Owner Terry Ruskell etal                                 | Parcel Number <u>07-0-046/03</u>                   |
| Project Address 41235 300 Hg Ln                          | Installer Larry hilicuau                           |
| City Atkin Zip Code 5                                    | 6435 TISBE PB                                      |
| New Repair                                               | DIST. or DROP BOX & TYPE PB                        |
| SETBACKS:                                                | TRENCHES, BEDS, OR GRAVELLESS LEACHFIELD:          |
| Buildings to tank(s) <u>30' ← /Z'</u>                    | Trench/Bed depth_36"                               |
| Buildings to drainfield 100'+                            | Trench/Bed length 78'                              |
| Well(s) 50' or 100' Dw. 80' to tanks                     | Trench/Bed bottom width ///                        |
| Lake/Creek/Wetland Spirit Lake: 100'+ to took            | Trench spacing (5) 1.5" laterals / 3'sp.           |
|                                                          | Drainfield rock below pipe 9"                      |
| SEPTIC TANKS: New Existing                               | Size of gravelless pipe                            |
| Number of tanks installed 3 540 61+131+101-11            | Depth of backfill                                  |
| Liquid capacity and type 1500 1650 combo Tac             | Absorption area: square feet 1248 ft 2             |
| Type of baffle Plastic                                   | lineal feet                                        |
| Inspection pipes                                         | MOUNDS:                                            |
| Manholes size24"                                         | Percent slope                                      |
| Manhole to grade Yes No                                  | Upslope sand width                                 |
|                                                          | Downslope sand width                               |
| PUMPS: New Existing                                      | Sideslope sand width                               |
| Tank capacity and type 533 pert Combo                    | Drainfield rock below pipe                         |
| Pump manufacturer & model # Liberty LE 414               | Depth of sand below rock                           |
| Horsepower & GPM O.4 HP Z/36PM                           | Perforation size & spacing $\frac{7/32''/56/50}{}$ |
| Feet of head (2) 38'                                     | Pipe size & spacing <u>/. 5 ''/ 3 6 " 5 p .</u>    |
| Gallons per cycle <u>  ZOGPC</u>                         | Dimensions of rock bed 16'×78'                     |
| Size of discharge line                                   | Dimensions of sand base                            |
| Type & location of alarm Elec. on tank                   | Final cover                                        |
| Water meter                                              |                                                    |
| DRAWING OF SYSTEM: (include soils) Secattached Site plan |                                                    |
| Inspector's Comments:                                    | 4.                                                 |
| mapasar o commenta.                                      |                                                    |
|                                                          |                                                    |
| Inspector's Signature                                    | Installer's Signature                              |
| Rev: 1/13 White - County Yello                           | w – Applicant Pink - Installer                     |