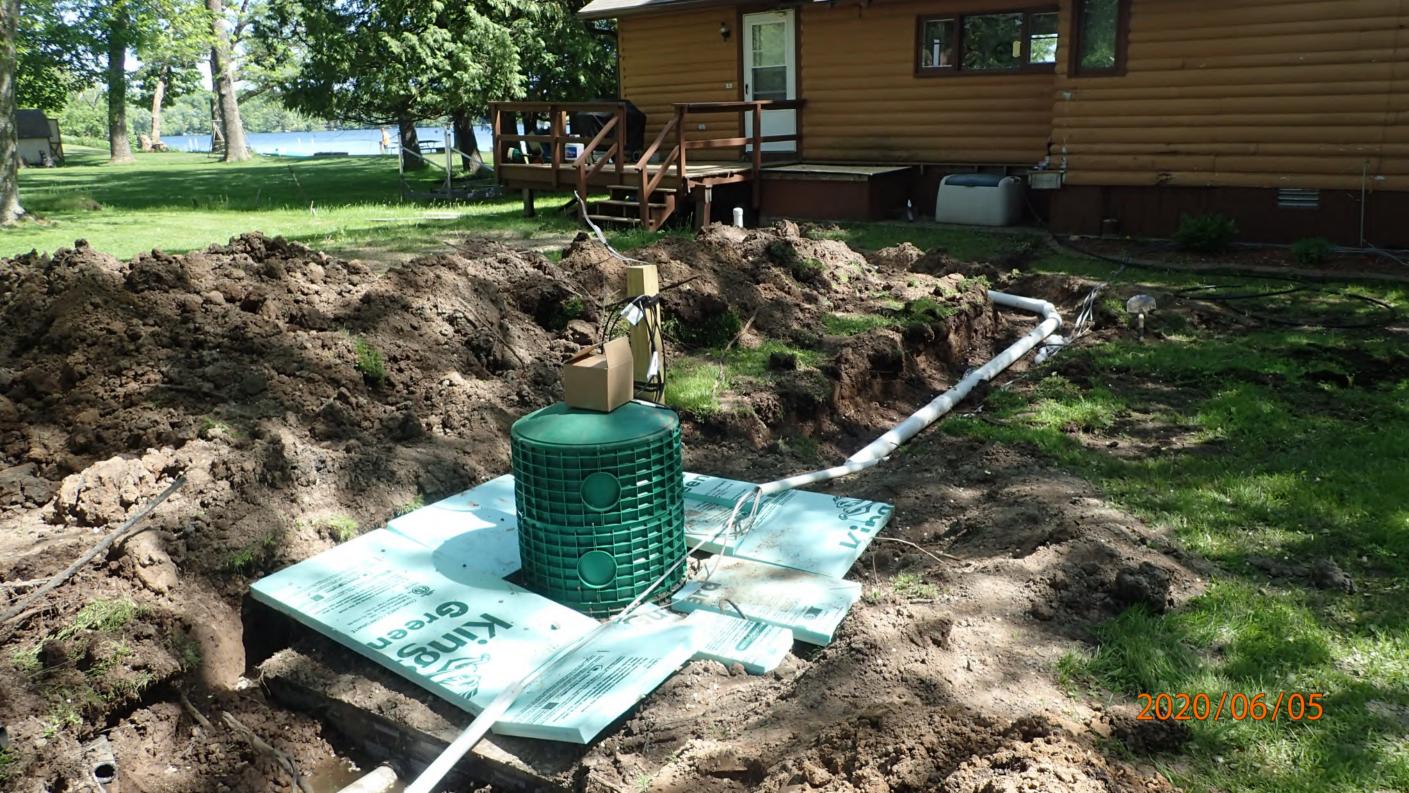

| Date of mopeone                                          | " TOTOTIONED P                                     |
|----------------------------------------------------------|----------------------------------------------------|
| Owner Terry Ruskell etal                                 | Parcel Number <u>07-0-046/03</u>                   |
| Project Address 41235 300 Hg Ln                          | Installer Larry hilicuau                           |
| City Atkin Zip Code 5                                    | 6435 TISBE PB                                      |
| New Repair                                               | DIST. or DROP BOX & TYPE PB                        |
| SETBACKS:                                                | TRENCHES, BEDS, OR GRAVELLESS LEACHFIELD:          |
| Buildings to tank(s) <u>30' ← /Z'</u>                    | Trench/Bed depth_36"                               |
| Buildings to drainfield 100'+                            | Trench/Bed length 78'                              |
| Well(s) 50' or 100' Dw. 80' to tanks                     | Trench/Bed bottom width ///                        |
| Lake/Creek/Wetland Spirit Lake: 100'+ to took            | Trench spacing (5) 1.5" laterals / 3'sp.           |
|                                                          | Drainfield rock below pipe 9"                      |
| SEPTIC TANKS: New Existing                               | Size of gravelless pipe                            |
| Number of tanks installed 3 540 61+131+101-11            | Depth of backfill                                  |
| Liquid capacity and type 1500 1650 combo Tac             | Absorption area: square feet 1248 ft 2             |
| Type of baffle Plastic                                   | lineal feet                                        |
| Inspection pipes                                         | MOUNDS:                                            |
| Manholes size24"                                         | Percent slope                                      |
| Manhole to grade Yes No                                  | Upslope sand width                                 |
|                                                          | Downslope sand width                               |
| PUMPS: New Existing                                      | Sideslope sand width                               |
| Tank capacity and type 533 pert Combo                    | Drainfield rock below pipe                         |
| Pump manufacturer & model # Liberty LE 414               | Depth of sand below rock                           |
| Horsepower & GPM O.4 HP Z/36PM                           | Perforation size & spacing $\frac{7/32''/56/50}{}$ |
| Feet of head (2) 38'                                     | Pipe size & spacing <u>/. 5 ''/ 3 6 " 5 p .</u>    |
| Gallons per cycle <u>  ZOGPC</u>                         | Dimensions of rock bed 16'×78'                     |
| Size of discharge line                                   | Dimensions of sand base                            |
| Type & location of alarm Elec. on tank                   | Final cover                                        |
| Water meter                                              |                                                    |
| DRAWING OF SYSTEM: (include soils) Secattached Site plan |                                                    |
| Inspector's Comments:                                    | 4.                                                 |
| mapasar o commenta.                                      |                                                    |
|                                                          |                                                    |
| Inspector's Signature                                    | Installer's Signature                              |
| Rev: 1/13 White - County Yello                           | w – Applicant Pink - Installer                     |