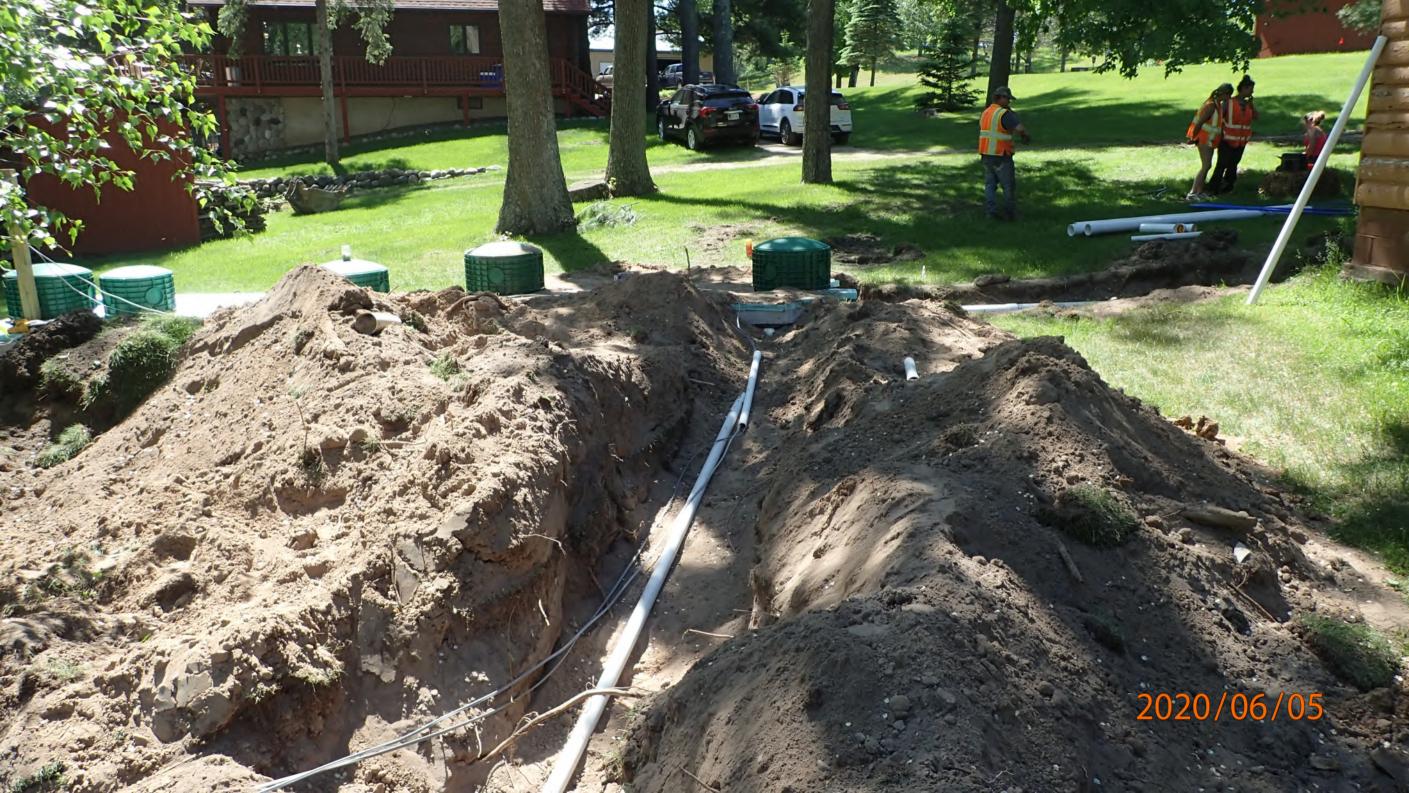

| Date of mopeone                                          | " TOTOTIONED P                                     |
|----------------------------------------------------------|----------------------------------------------------|
| Owner Terry Ruskell etal                                 | Parcel Number <u>07-0-046/03</u>                   |
| Project Address 41235 300 Hg Ln                          | Installer Larry hilicuau                           |
| City Atkin Zip Code 5                                    | 6435 TISBE PB                                      |
| New Repair                                               | DIST. or DROP BOX & TYPE PB                        |
| SETBACKS:                                                | TRENCHES, BEDS, OR GRAVELLESS LEACHFIELD:          |
| Buildings to tank(s) <u>30' ← /Z'</u>                    | Trench/Bed depth_36"                               |
| Buildings to drainfield 100'+                            | Trench/Bed length 78'                              |
| Well(s) 50' or 100' Dw. 80' to tanks                     | Trench/Bed bottom width ///                        |
| Lake/Creek/Wetland Spirit Lake: 100'+ to took            | Trench spacing (5) 1.5" laterals / 3'sp.           |
|                                                          | Drainfield rock below pipe 9"                      |
| SEPTIC TANKS: New Existing                               | Size of gravelless pipe                            |
| Number of tanks installed 3 540 61+131+101-11            | Depth of backfill                                  |
| Liquid capacity and type 1500 1650 combo Tac             | Absorption area: square feet 1248 ft 2             |
| Type of baffle Plastic                                   | lineal feet                                        |
| Inspection pipes                                         | MOUNDS:                                            |
| Manholes size24"                                         | Percent slope                                      |
| Manhole to grade Yes No                                  | Upslope sand width                                 |
|                                                          | Downslope sand width                               |
| PUMPS: New Existing                                      | Sideslope sand width                               |
| Tank capacity and type 533 pert Combo                    | Drainfield rock below pipe                         |
| Pump manufacturer & model # Liberty LE 414               | Depth of sand below rock                           |
| Horsepower & GPM O.4 HP Z/36PM                           | Perforation size & spacing $\frac{7/32''/56/50}{}$ |
| Feet of head (2) 38'                                     | Pipe size & spacing <u>/. 5 ''/ 3 6 " 5 p .</u>    |
| Gallons per cycle <u>  ZOGPC</u>                         | Dimensions of rock bed 16'×78'                     |
| Size of discharge line                                   | Dimensions of sand base                            |
| Type & location of alarm Elec. on tank                   | Final cover                                        |
| Water meter                                              |                                                    |
| DRAWING OF SYSTEM: (include soils) Secattached Site plan |                                                    |
| Inspector's Comments:                                    | 4.                                                 |
| mapasar o commenta.                                      |                                                    |
|                                                          |                                                    |
| Inspector's Signature                                    | Installer's Signature                              |
| Rev: 1/13 White - County Yello                           | w – Applicant Pink - Installer                     |