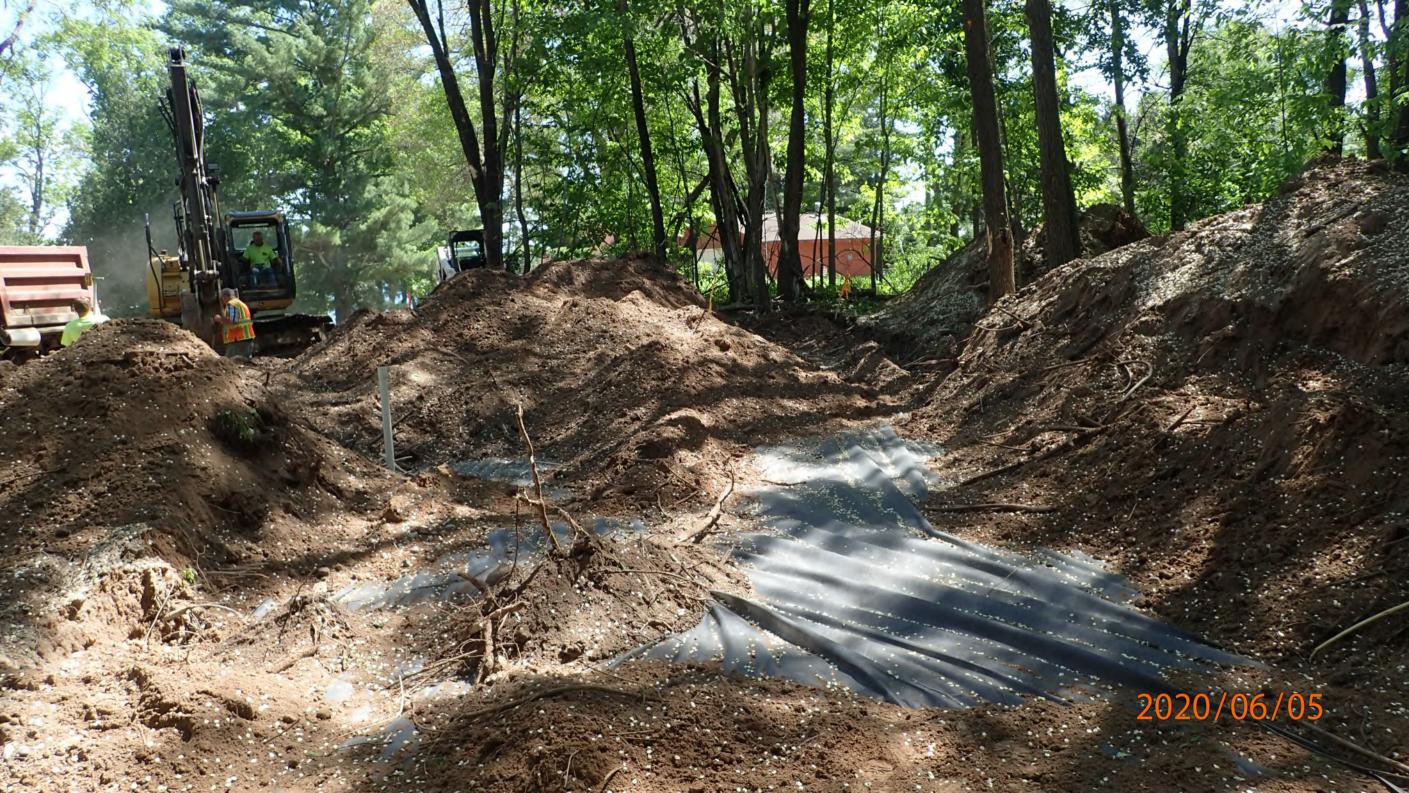

| Date of mopeone                                          | " TOTOTIONED P                                     |
|----------------------------------------------------------|----------------------------------------------------|
| Owner Terry Ruskell etal                                 | Parcel Number <u>07-0-046/03</u>                   |
| Project Address 41235 300 Hg Ln                          | Installer Larry hilicuau                           |
| City Atkin Zip Code 5                                    | 6435 TISBE PB                                      |
| New Repair                                               | DIST. or DROP BOX & TYPE PB                        |
| SETBACKS:                                                | TRENCHES, BEDS, OR GRAVELLESS LEACHFIELD:          |
| Buildings to tank(s) <u>30' ← /Z'</u>                    | Trench/Bed depth_36"                               |
| Buildings to drainfield 100'+                            | Trench/Bed length 78'                              |
| Well(s) 50' or 100' Dw. 80' to tanks                     | Trench/Bed bottom width ///                        |
| Lake/Creek/Wetland Spirit Lake: 100'+ to took            | Trench spacing (5) 1.5" laterals / 3'sp.           |
|                                                          | Drainfield rock below pipe 9"                      |
| SEPTIC TANKS: New Existing                               | Size of gravelless pipe                            |
| Number of tanks installed 3 540 61+131+101-11            | Depth of backfill                                  |
| Liquid capacity and type 1500 1650 combo Tac             | Absorption area: square feet 1248 ft 2             |
| Type of baffle Plastic                                   | lineal feet                                        |
| Inspection pipes                                         | MOUNDS:                                            |
| Manholes size24"                                         | Percent slope                                      |
| Manhole to grade Yes No                                  | Upslope sand width                                 |
|                                                          | Downslope sand width                               |
| PUMPS: New Existing                                      | Sideslope sand width                               |
| Tank capacity and type 533 pert Combo                    | Drainfield rock below pipe                         |
| Pump manufacturer & model # Liberty LE 414               | Depth of sand below rock                           |
| Horsepower & GPM O.4 HP Z/36PM                           | Perforation size & spacing $\frac{7/32''/56/50}{}$ |
| Feet of head (2) 38'                                     | Pipe size & spacing <u>/. 5 ''/ 3 6 " 5 p .</u>    |
| Gallons per cycle <u>  ZOGPC</u>                         | Dimensions of rock bed 16'×78'                     |
| Size of discharge line                                   | Dimensions of sand base                            |
| Type & location of alarm Elec. on tank                   | Final cover                                        |
| Water meter                                              |                                                    |
| DRAWING OF SYSTEM: (include soils) Secattached Site plan |                                                    |
| Inspector's Comments:                                    | 4.                                                 |
| mapasar o commenta.                                      |                                                    |
|                                                          |                                                    |
| Inspector's Signature                                    | Installer's Signature                              |
| Rev: 1/13 White - County Yello                           | w – Applicant Pink - Installer                     |