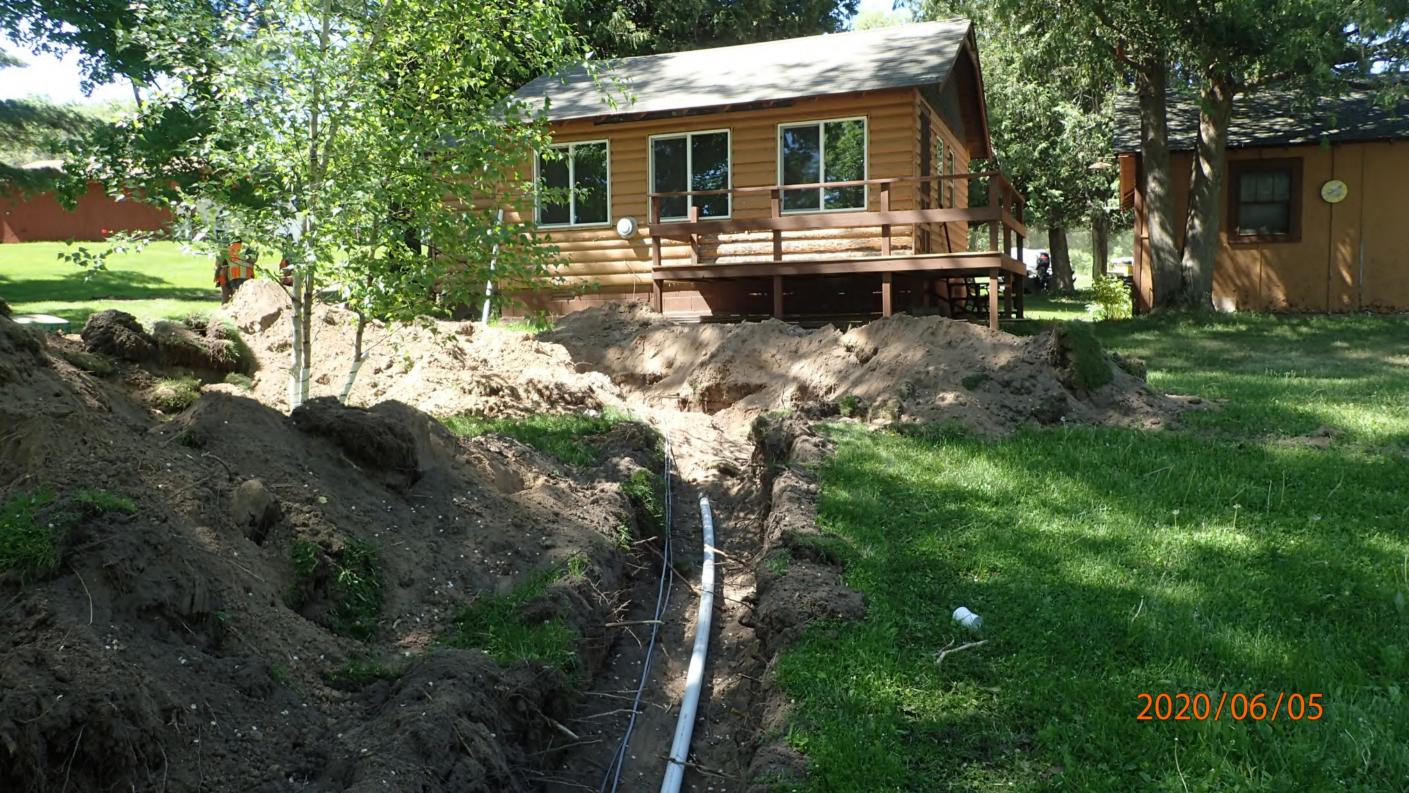

| Date of mopeone                                          | " TOTOTIONED P                                     |
|----------------------------------------------------------|----------------------------------------------------|
| Owner Terry Ruskell etal                                 | Parcel Number <u>07-0-046/03</u>                   |
| Project Address 41235 300 Hg Ln                          | Installer Larry hilicuau                           |
| City Atkin Zip Code 5                                    | 6435 TISBE PB                                      |
| New Repair                                               | DIST. or DROP BOX & TYPE PB                        |
| SETBACKS:                                                | TRENCHES, BEDS, OR GRAVELLESS LEACHFIELD:          |
| Buildings to tank(s) <u>30' ← /Z'</u>                    | Trench/Bed depth_36"                               |
| Buildings to drainfield 100'+                            | Trench/Bed length 78'                              |
| Well(s) 50' or 100' Dw. 80' to tanks                     | Trench/Bed bottom width ///                        |
| Lake/Creek/Wetland Spirit Lake: 100'+ to took            | Trench spacing (5) 1.5" laterals / 3'sp.           |
|                                                          | Drainfield rock below pipe 9"                      |
| SEPTIC TANKS: New Existing                               | Size of gravelless pipe                            |
| Number of tanks installed 3 540 61+131+101-11            | Depth of backfill                                  |
| Liquid capacity and type 1500 1650 combo Tac             | Absorption area: square feet 1248 ft 2             |
| Type of baffle Plastic                                   | lineal feet                                        |
| Inspection pipes                                         | MOUNDS:                                            |
| Manholes size24"                                         | Percent slope                                      |
| Manhole to grade Yes No                                  | Upslope sand width                                 |
|                                                          | Downslope sand width                               |
| PUMPS: New Existing                                      | Sideslope sand width                               |
| Tank capacity and type 533 pert Combo                    | Drainfield rock below pipe                         |
| Pump manufacturer & model # Liberty LE 414               | Depth of sand below rock                           |
| Horsepower & GPM O.4 HP Z/36PM                           | Perforation size & spacing $\frac{7/32''/56/50}{}$ |
| Feet of head (2) 38'                                     | Pipe size & spacing <u>/. 5 ''/ 3 6 " 5 p .</u>    |
| Gallons per cycle <u>  ZOGPC</u>                         | Dimensions of rock bed 16'×78'                     |
| Size of discharge line                                   | Dimensions of sand base                            |
| Type & location of alarm Elec. on tank                   | Final cover                                        |
| Water meter                                              |                                                    |
| DRAWING OF SYSTEM: (include soils) Secattached Site plan |                                                    |
| Inspector's Comments:                                    | 4.                                                 |
| mapasar o commenta.                                      |                                                    |
|                                                          |                                                    |
| Inspector's Signature                                    | Installer's Signature                              |
| Rev: 1/13 White - County Yello                           | w – Applicant Pink - Installer                     |