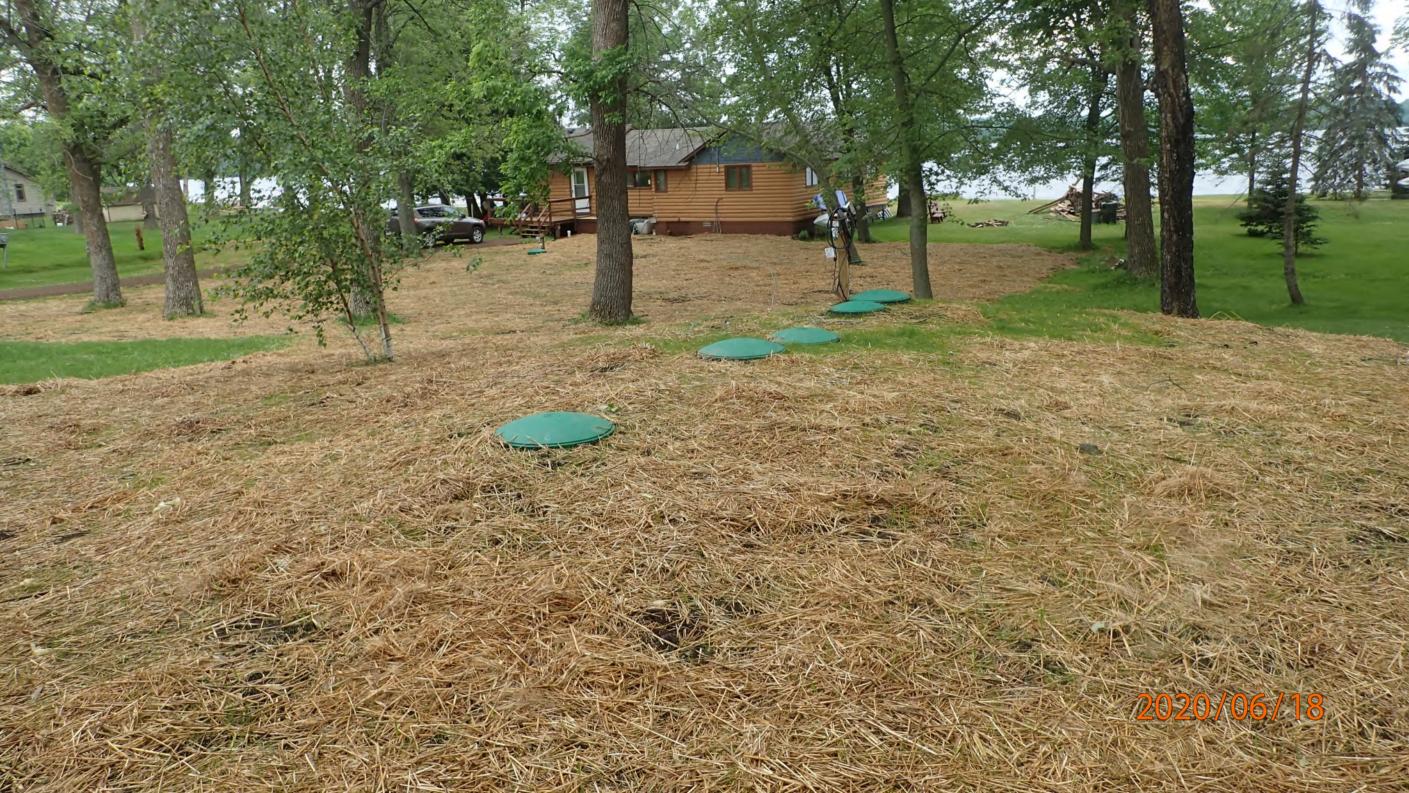

| Date of mopeone                                          | " TOTOTIONED P                                     |
|----------------------------------------------------------|----------------------------------------------------|
| Owner Terry Ruskell etal                                 | Parcel Number <u>07-0-046/03</u>                   |
| Project Address 41235 300 Hg Ln                          | Installer Larry hilicuau                           |
| City Atkin Zip Code 5                                    | 6435 TISBE PB                                      |
| New Repair                                               | DIST. or DROP BOX & TYPE PB                        |
| SETBACKS:                                                | TRENCHES, BEDS, OR GRAVELLESS LEACHFIELD:          |
| Buildings to tank(s) <u>30' ← /Z'</u>                    | Trench/Bed depth_36"                               |
| Buildings to drainfield 100'+                            | Trench/Bed length 78'                              |
| Well(s) 50' or 100' Dw. 80' to tanks                     | Trench/Bed bottom width ///                        |
| Lake/Creek/Wetland Spirit Lake: 100'+ to took            | Trench spacing (5) 1.5" laterals / 3'sp.           |
|                                                          | Drainfield rock below pipe 9"                      |
| SEPTIC TANKS: New Existing                               | Size of gravelless pipe                            |
| Number of tanks installed 3 540 61+131+101-11            | Depth of backfill                                  |
| Liquid capacity and type 1500 1650 combo Tac             | Absorption area: square feet 1248 ft 2             |
| Type of baffle Plastic                                   | lineal feet                                        |
| Inspection pipes                                         | MOUNDS:                                            |
| Manholes size24"                                         | Percent slope                                      |
| Manhole to grade Yes No                                  | Upslope sand width                                 |
|                                                          | Downslope sand width                               |
| PUMPS: New Existing                                      | Sideslope sand width                               |
| Tank capacity and type 533 pert Combo                    | Drainfield rock below pipe                         |
| Pump manufacturer & model # Liberty LE 414               | Depth of sand below rock                           |
| Horsepower & GPM O.4 HP Z/36PM                           | Perforation size & spacing $\frac{7/32''/56/50}{}$ |
| Feet of head (2) 38'                                     | Pipe size & spacing <u>/. 5 ''/ 3 6 " 5 p .</u>    |
| Gallons per cycle <u>  ZOGPC</u>                         | Dimensions of rock bed 16'×78'                     |
| Size of discharge line                                   | Dimensions of sand base                            |
| Type & location of alarm Elec. on tank                   | Final cover                                        |
| Water meter                                              |                                                    |
| DRAWING OF SYSTEM: (include soils) Secattached Site plan |                                                    |
| Inspector's Comments:                                    | 4.                                                 |
| mapasar o commenta.                                      |                                                    |
|                                                          |                                                    |
| Inspector's Signature                                    | Installer's Signature                              |
| Rev: 1/13 White - County Yello                           | w – Applicant Pink - Installer                     |