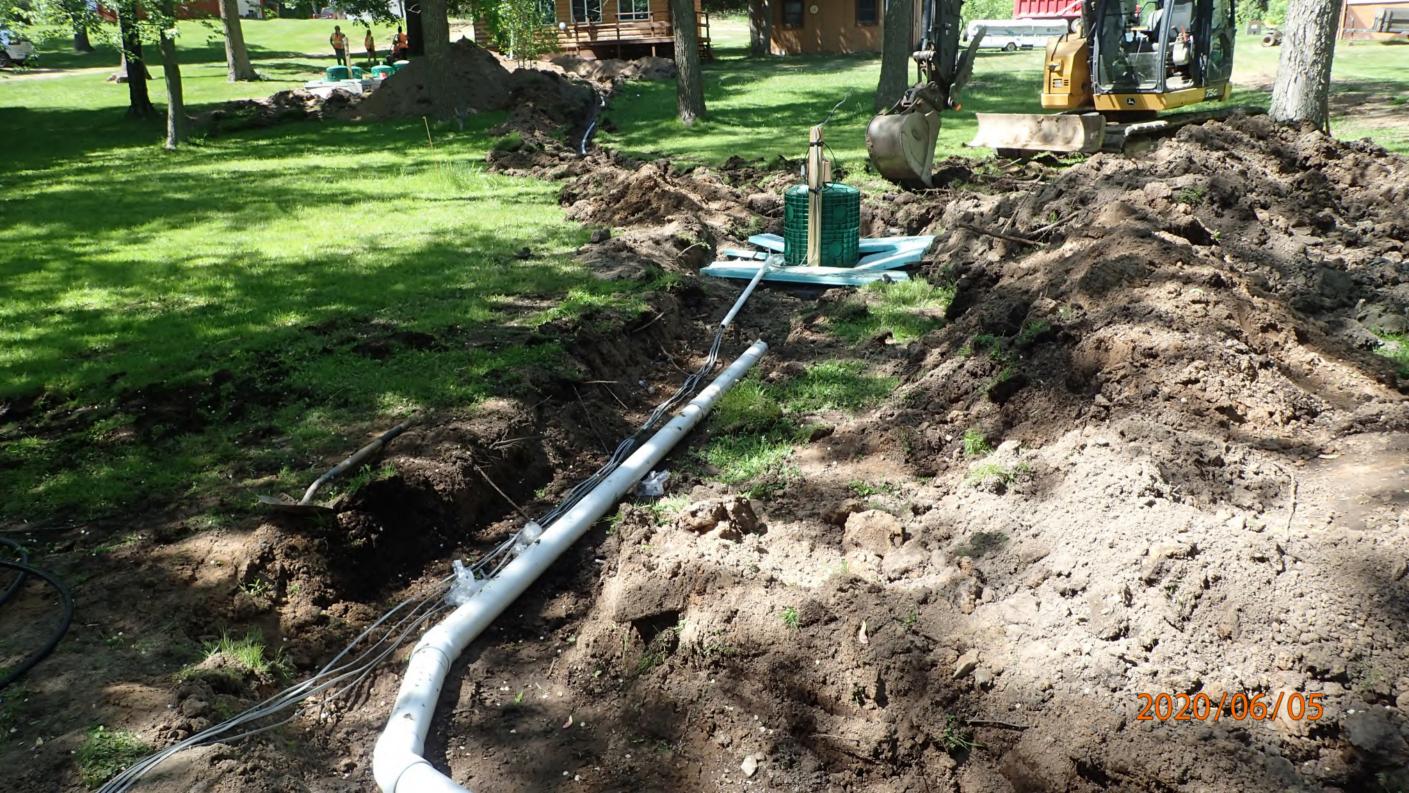

| Date of mopeone                                          | " TOTOTIONED P                                     |
|----------------------------------------------------------|----------------------------------------------------|
| Owner Terry Ruskell etal                                 | Parcel Number <u>07-0-046/03</u>                   |
| Project Address 41235 300 Hg Ln                          | Installer Larry hilicuau                           |
| City Atkin Zip Code 5                                    | 6435 TISBE PB                                      |
| New Repair                                               | DIST. or DROP BOX & TYPE PB                        |
| SETBACKS:                                                | TRENCHES, BEDS, OR GRAVELLESS LEACHFIELD:          |
| Buildings to tank(s) <u>30' ← /Z'</u>                    | Trench/Bed depth_36"                               |
| Buildings to drainfield 100'+                            | Trench/Bed length 78'                              |
| Well(s) 50' or 100' Dw. 80' to tanks                     | Trench/Bed bottom width ///                        |
| Lake/Creek/Wetland Spirit Lake: 100'+ to took            | Trench spacing (5) 1.5" laterals / 3'sp.           |
|                                                          | Drainfield rock below pipe 9"                      |
| SEPTIC TANKS: New Existing                               | Size of gravelless pipe                            |
| Number of tanks installed 3 540 61+131+101-11            | Depth of backfill                                  |
| Liquid capacity and type 1500 1650 combo Tac             | Absorption area: square feet 1248 ft 2             |
| Type of baffle Plastic                                   | lineal feet                                        |
| Inspection pipes                                         | MOUNDS:                                            |
| Manholes size24"                                         | Percent slope                                      |
| Manhole to grade Yes No                                  | Upslope sand width                                 |
|                                                          | Downslope sand width                               |
| PUMPS: New Existing                                      | Sideslope sand width                               |
| Tank capacity and type 533 pert Combo                    | Drainfield rock below pipe                         |
| Pump manufacturer & model # Liberty LE 414               | Depth of sand below rock                           |
| Horsepower & GPM O.4 HP Z/36PM                           | Perforation size & spacing $\frac{7/32''/56/50}{}$ |
| Feet of head (2) 38'                                     | Pipe size & spacing <u>/. 5 ''/ 3 6 " 5 p .</u>    |
| Gallons per cycle <u>  ZOGPC</u>                         | Dimensions of rock bed 16'×78'                     |
| Size of discharge line                                   | Dimensions of sand base                            |
| Type & location of alarm Elec. on tank                   | Final cover                                        |
| Water meter                                              |                                                    |
| DRAWING OF SYSTEM: (include soils) Secattached Site plan |                                                    |
| Inspector's Comments:                                    | 4.                                                 |
| mapasar o commenta.                                      |                                                    |
|                                                          |                                                    |
| Inspector's Signature                                    | Installer's Signature                              |
| Rev: 1/13 White - County Yello                           | w – Applicant Pink - Installer                     |