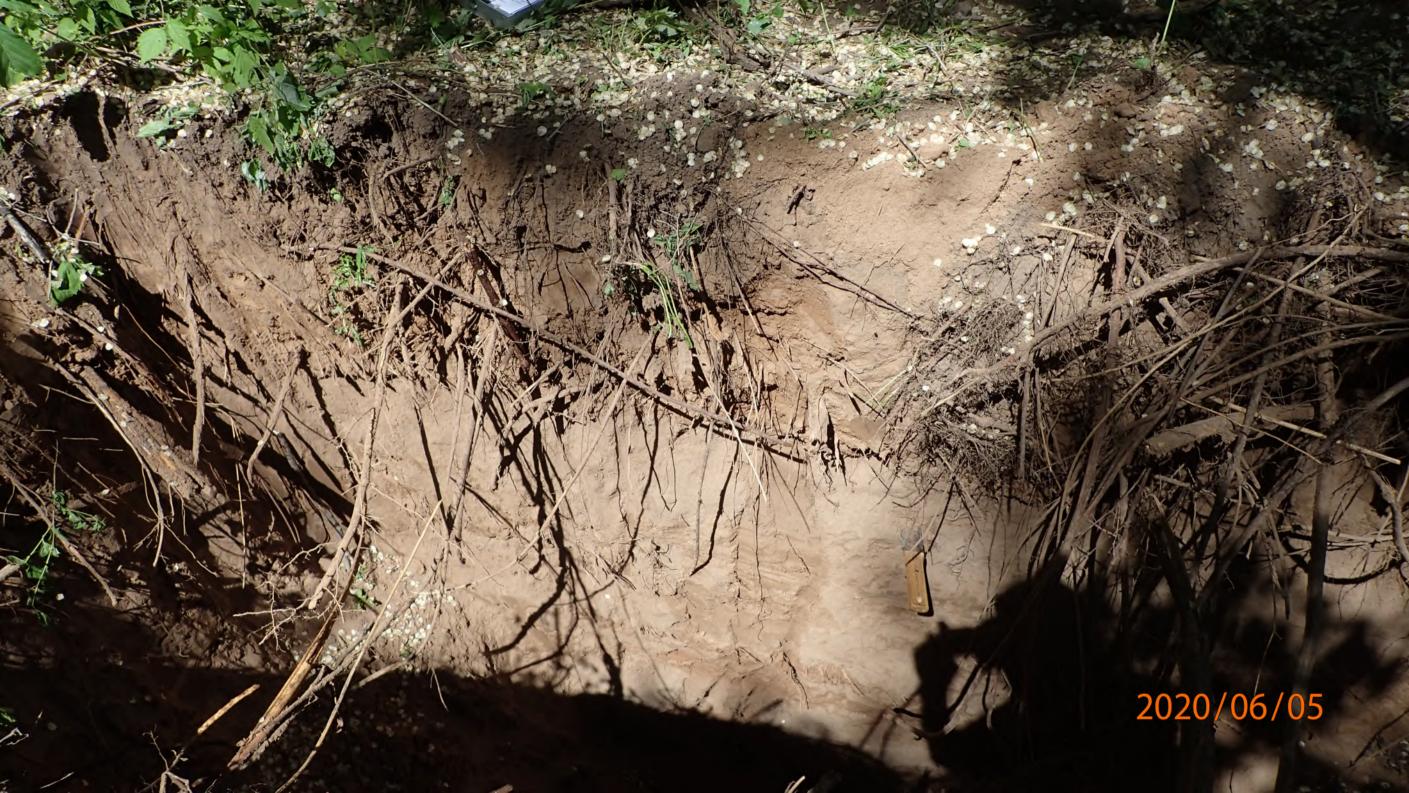

| Date of mopeone                                          | " TOTOTIONED P                                     |
|----------------------------------------------------------|----------------------------------------------------|
| Owner Terry Ruskell etal                                 | Parcel Number <u>07-0-046/03</u>                   |
| Project Address 41235 300 Hg Ln                          | Installer Larry hilicuau                           |
| City Atkin Zip Code 5                                    | 6435 TISBE PB                                      |
| New Repair                                               | DIST. or DROP BOX & TYPE PB                        |
| SETBACKS:                                                | TRENCHES, BEDS, OR GRAVELLESS LEACHFIELD:          |
| Buildings to tank(s) <u>30' ← /Z'</u>                    | Trench/Bed depth_36"                               |
| Buildings to drainfield 100'+                            | Trench/Bed length 78'                              |
| Well(s) 50' or 100' Dw. 80' to tanks                     | Trench/Bed bottom width ///                        |
| Lake/Creek/Wetland Spirit Lake: 100'+ to took            | Trench spacing (5) 1.5" laterals / 3'sp.           |
|                                                          | Drainfield rock below pipe 9"                      |
| SEPTIC TANKS: New Existing                               | Size of gravelless pipe                            |
| Number of tanks installed 3 540 61+131+101-11            | Depth of backfill                                  |
| Liquid capacity and type 1500 1650 combo Tac             | Absorption area: square feet 1248 ft 2             |
| Type of baffle Plastic                                   | lineal feet                                        |
| Inspection pipes                                         | MOUNDS:                                            |
| Manholes size24"                                         | Percent slope                                      |
| Manhole to grade Yes No                                  | Upslope sand width                                 |
|                                                          | Downslope sand width                               |
| PUMPS: New Existing                                      | Sideslope sand width                               |
| Tank capacity and type 533 pert Combo                    | Drainfield rock below pipe                         |
| Pump manufacturer & model # Liberty LE 414               | Depth of sand below rock                           |
| Horsepower & GPM O.4 HP Z/36PM                           | Perforation size & spacing $\frac{7/32''/56/50}{}$ |
| Feet of head (2) 38'                                     | Pipe size & spacing <u>/. 5 ''/ 3 6 " 5 p .</u>    |
| Gallons per cycle <u>  ZOGPC</u>                         | Dimensions of rock bed 16'×78'                     |
| Size of discharge line                                   | Dimensions of sand base                            |
| Type & location of alarm Elec. on tank                   | Final cover                                        |
| Water meter                                              |                                                    |
| DRAWING OF SYSTEM: (include soils) Secattached Site plan |                                                    |
| Inspector's Comments:                                    | 4.                                                 |
| mapasar o commenta.                                      |                                                    |
|                                                          |                                                    |
| Inspector's Signature                                    | Installer's Signature                              |
| Rev: 1/13 White - County Yello                           | w – Applicant Pink - Installer                     |