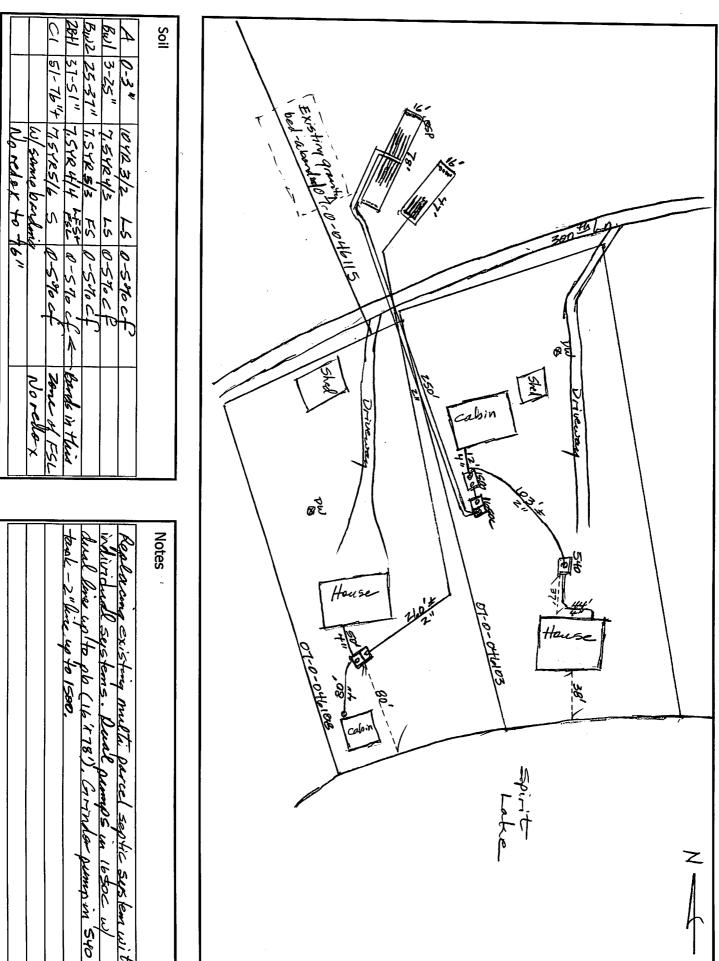

| Date of mopeone                                          | " TOTOTIONED P                                     |
|----------------------------------------------------------|----------------------------------------------------|
| Owner Terry Ruskell etal                                 | Parcel Number <u>07-0-046/03</u>                   |
| Project Address 41235 300 Hg Ln                          | Installer Larry hilicuau                           |
| City Atkin Zip Code 5                                    | 6435 TISBE PB                                      |
| New Repair                                               | DIST. or DROP BOX & TYPE PB                        |
| SETBACKS:                                                | TRENCHES, BEDS, OR GRAVELLESS LEACHFIELD:          |
| Buildings to tank(s) <u>30' ← /Z'</u>                    | Trench/Bed depth_36"                               |
| Buildings to drainfield 100'+                            | Trench/Bed length 78'                              |
| Well(s) 50' or 100' Dw. 80' to tanks                     | Trench/Bed bottom width ///                        |
| Lake/Creek/Wetland Spirit Lake: 100'+ to took            | Trench spacing (5) 1.5" laterals / 3'sp.           |
|                                                          | Drainfield rock below pipe 9"                      |
| SEPTIC TANKS: New Existing                               | Size of gravelless pipe                            |
| Number of tanks installed 3 540 61+131+101-11            | Depth of backfill                                  |
| Liquid capacity and type 1500 1650 combo Tac             | Absorption area: square feet 1248 ft 2             |
| Type of baffle Plastic                                   | lineal feet                                        |
| Inspection pipes                                         | MOUNDS:                                            |
| Manholes size24"                                         | Percent slope                                      |
| Manhole to grade Yes No                                  | Upslope sand width                                 |
|                                                          | Downslope sand width                               |
| PUMPS: New Existing                                      | Sideslope sand width                               |
| Tank capacity and type 533 pert Combo                    | Drainfield rock below pipe                         |
| Pump manufacturer & model # Liberty LE 414               | Depth of sand below rock                           |
| Horsepower & GPM O.4 HP Z/36PM                           | Perforation size & spacing $\frac{7/32''/56/50}{}$ |
| Feet of head (2) 38'                                     | Pipe size & spacing <u>/. 5 ''/ 3 6 " 5 p .</u>    |
| Gallons per cycle <u>  ZOGPC</u>                         | Dimensions of rock bed 16'×78'                     |
| Size of discharge line                                   | Dimensions of sand base                            |
| Type & location of alarm Elec. on tank                   | Final cover                                        |
| Water meter                                              |                                                    |
| DRAWING OF SYSTEM: (include soils) Secattached Site plan |                                                    |
| Inspector's Comments:                                    | 4.                                                 |
| mapasar o commenta.                                      |                                                    |
|                                                          |                                                    |
| Inspector's Signature                                    | Installer's Signature                              |
| Rev: 1/13 White - County Yello                           | w – Applicant Pink - Installer                     |

| Site |
|------|
|      |
| 3    |
| ₹    |
| ₹:   |
| ō    |