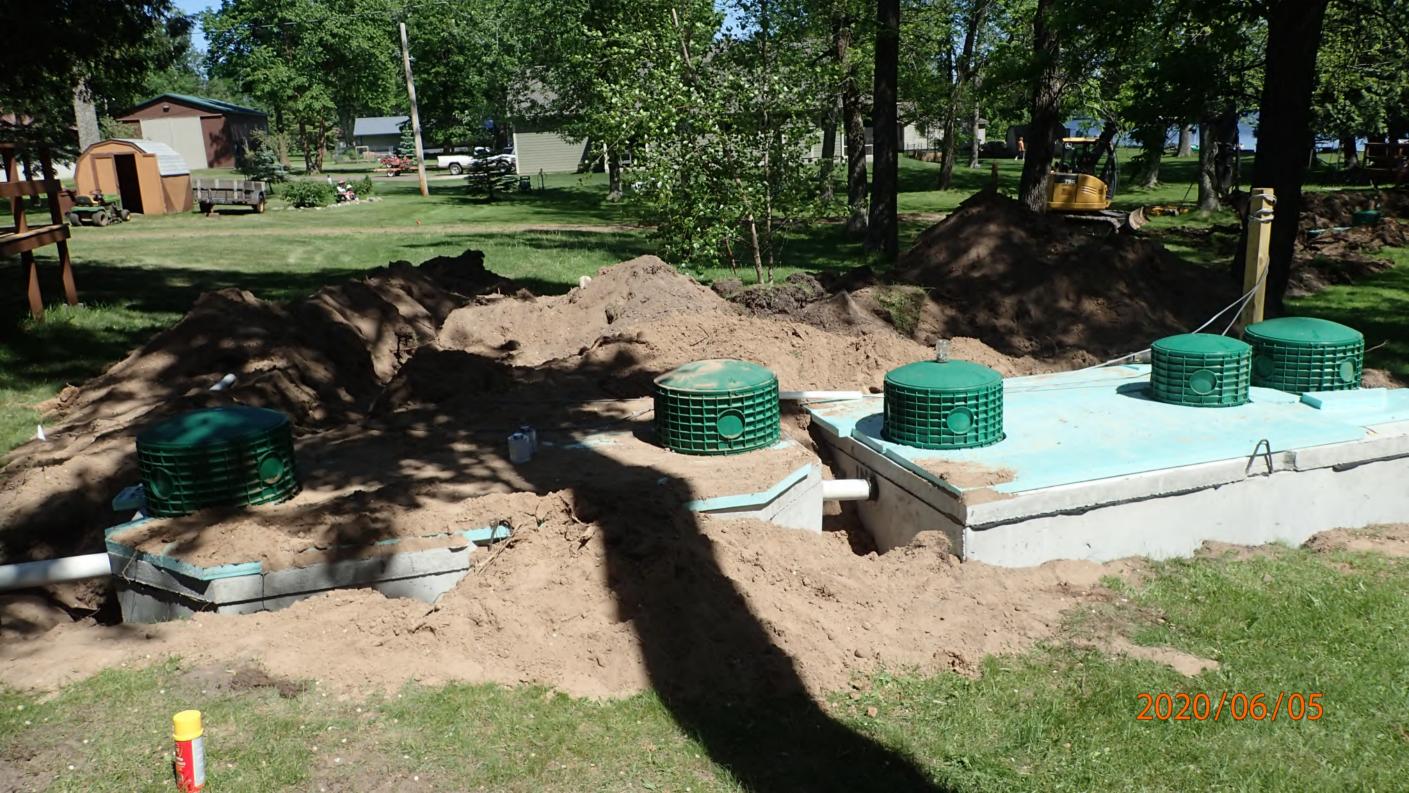

| Date of mopeone                                          | " TOTOTIONED P                                     |
|----------------------------------------------------------|----------------------------------------------------|
| Owner Terry Ruskell etal                                 | Parcel Number <u>07-0-046/03</u>                   |
| Project Address 41235 300 Hg Ln                          | Installer Larry hilicuau                           |
| City Atkin Zip Code 5                                    | 6435 TISBE PB                                      |
| New Repair                                               | DIST. or DROP BOX & TYPE PB                        |
| SETBACKS:                                                | TRENCHES, BEDS, OR GRAVELLESS LEACHFIELD:          |
| Buildings to tank(s) <u>30' ← /Z'</u>                    | Trench/Bed depth_36"                               |
| Buildings to drainfield 100'+                            | Trench/Bed length 78'                              |
| Well(s) 50' or 100' Dw. 80' to tanks                     | Trench/Bed bottom width ///                        |
| Lake/Creek/Wetland Spirit Lake: 100'+ to took            | Trench spacing (5) 1.5" laterals / 3'sp.           |
|                                                          | Drainfield rock below pipe 9"                      |
| SEPTIC TANKS: New Existing                               | Size of gravelless pipe                            |
| Number of tanks installed 3 540 61+131+101-11            | Depth of backfill                                  |
| Liquid capacity and type 1500 1650 combo Tac             | Absorption area: square feet 1248 ft 2             |
| Type of baffle Plastic                                   | lineal feet                                        |
| Inspection pipes                                         | MOUNDS:                                            |
| Manholes size24"                                         | Percent slope                                      |
| Manhole to grade Yes No                                  | Upslope sand width                                 |
|                                                          | Downslope sand width                               |
| PUMPS: New Existing                                      | Sideslope sand width                               |
| Tank capacity and type 533 pert Combo                    | Drainfield rock below pipe                         |
| Pump manufacturer & model # Liberty LE 414               | Depth of sand below rock                           |
| Horsepower & GPM O.4 HP Z/36PM                           | Perforation size & spacing $\frac{7/32''/56/50}{}$ |
| Feet of head (2) 38'                                     | Pipe size & spacing <u>/. 5 ''/ 3 6 " 5 p .</u>    |
| Gallons per cycle <u>  ZOGPC</u>                         | Dimensions of rock bed 16'×78'                     |
| Size of discharge line                                   | Dimensions of sand base                            |
| Type & location of alarm Elec. on tank                   | Final cover                                        |
| Water meter                                              |                                                    |
| DRAWING OF SYSTEM: (include soils) Secattached Site plan |                                                    |
| Inspector's Comments:                                    | 4.                                                 |
| mapasar o commenta.                                      |                                                    |
|                                                          |                                                    |
| Inspector's Signature                                    | Installer's Signature                              |
| Rev: 1/13 White - County Yello                           | w – Applicant Pink - Installer                     |