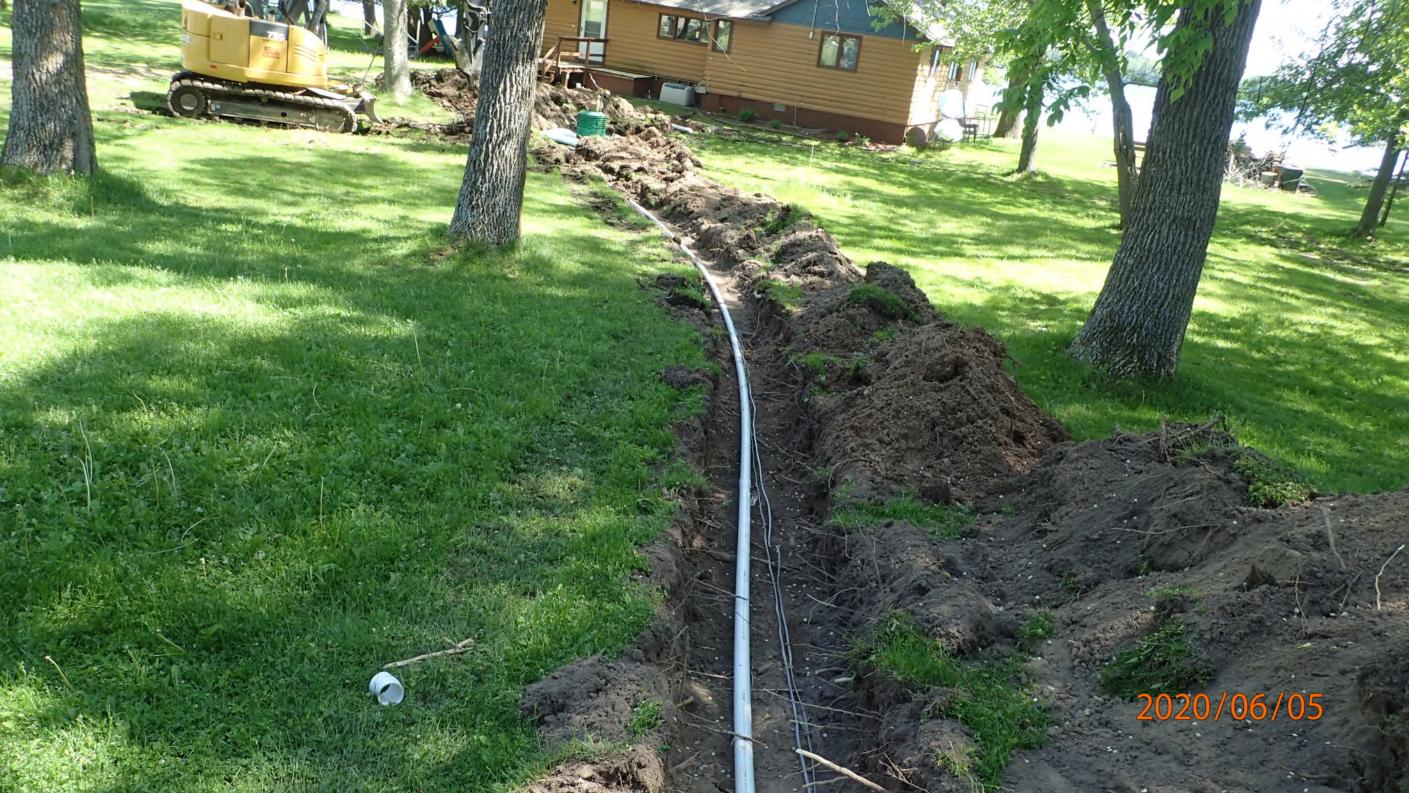

| Date of mopeone                                          | " TOTOTIONED P                                     |
|----------------------------------------------------------|----------------------------------------------------|
| Owner Terry Ruskell etal                                 | Parcel Number <u>07-0-046/03</u>                   |
| Project Address 41235 300 Hg Ln                          | Installer Larry hilicuau                           |
| City Atkin Zip Code 5                                    | 6435 TISBE PB                                      |
| New Repair                                               | DIST. or DROP BOX & TYPE PB                        |
| SETBACKS:                                                | TRENCHES, BEDS, OR GRAVELLESS LEACHFIELD:          |
| Buildings to tank(s) <u>30' ← /Z'</u>                    | Trench/Bed depth_36"                               |
| Buildings to drainfield 100'+                            | Trench/Bed length 78'                              |
| Well(s) 50' or 100' Dw. 80' to tanks                     | Trench/Bed bottom width ///                        |
| Lake/Creek/Wetland Spirit Lake: 100'+ to took            | Trench spacing (5) 1.5" laterals / 3'sp.           |
|                                                          | Drainfield rock below pipe 9"                      |
| SEPTIC TANKS: New Existing                               | Size of gravelless pipe                            |
| Number of tanks installed 3 540 61+131+101-11            | Depth of backfill                                  |
| Liquid capacity and type 1500 1650 combo Tac             | Absorption area: square feet 1248 ft 2             |
| Type of baffle Plastic                                   | lineal feet                                        |
| Inspection pipes                                         | MOUNDS:                                            |
| Manholes size24"                                         | Percent slope                                      |
| Manhole to grade Yes No                                  | Upslope sand width                                 |
|                                                          | Downslope sand width                               |
| PUMPS: New Existing                                      | Sideslope sand width                               |
| Tank capacity and type 533 pert Combo                    | Drainfield rock below pipe                         |
| Pump manufacturer & model # Liberty LE 414               | Depth of sand below rock                           |
| Horsepower & GPM O.4 HP Z/36PM                           | Perforation size & spacing $\frac{7/32''/56/50}{}$ |
| Feet of head (2) 38'                                     | Pipe size & spacing <u>/. 5 ''/ 3 6 " 5 p .</u>    |
| Gallons per cycle <u>  ZOGPC</u>                         | Dimensions of rock bed 16'×78'                     |
| Size of discharge line                                   | Dimensions of sand base                            |
| Type & location of alarm Elec. on tank                   | Final cover                                        |
| Water meter                                              |                                                    |
| DRAWING OF SYSTEM: (include soils) Secattached Site plan |                                                    |
| Inspector's Comments:                                    | 4.                                                 |
| mapasar o commenta.                                      |                                                    |
|                                                          |                                                    |
| Inspector's Signature                                    | Installer's Signature                              |
| Rev: 1/13 White - County Yello                           | w – Applicant Pink - Installer                     |