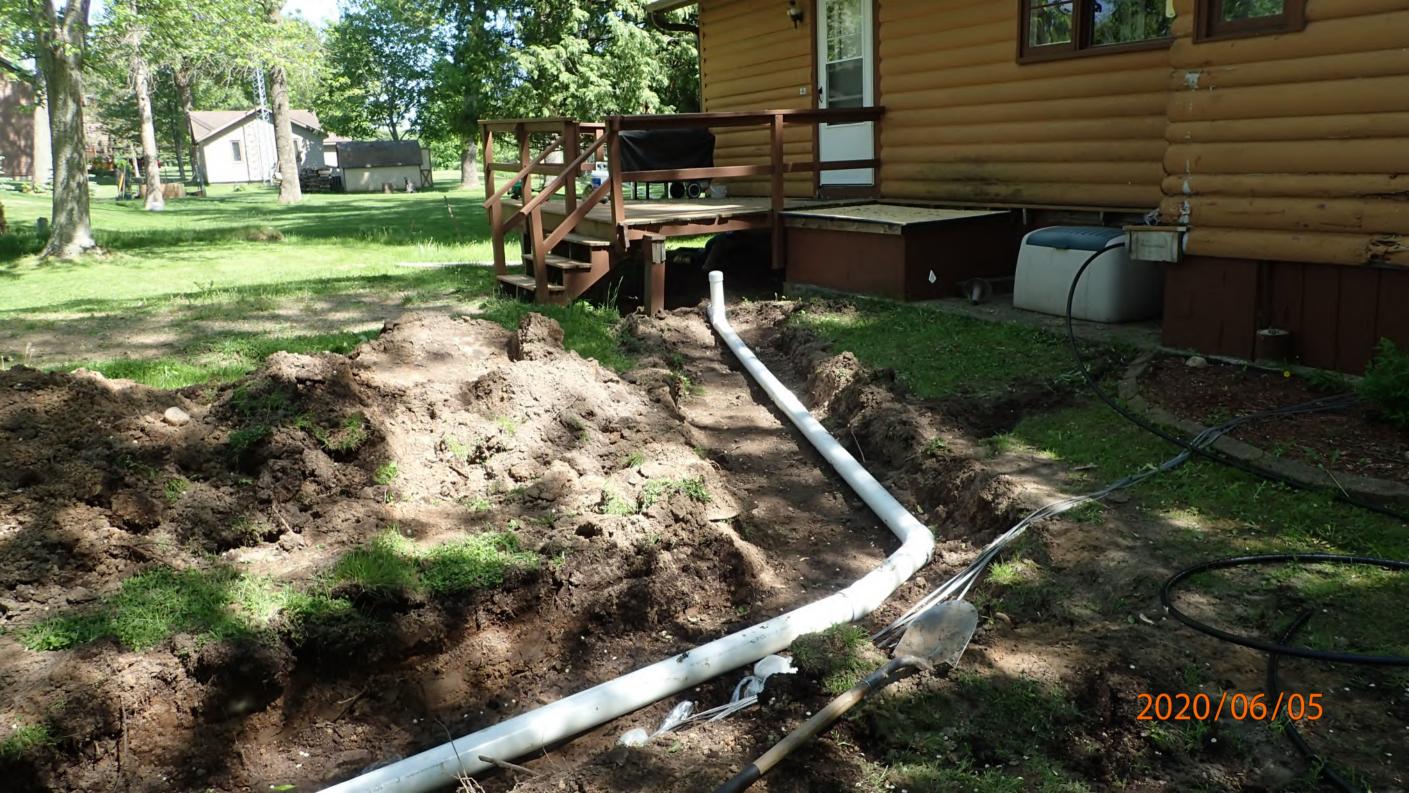

| Date of mopeone                                          | " TOTOTIONED P                                     |
|----------------------------------------------------------|----------------------------------------------------|
| Owner Terry Ruskell etal                                 | Parcel Number <u>07-0-046/03</u>                   |
| Project Address 41235 300 Hg Ln                          | Installer Larry hilicuau                           |
| City Atkin Zip Code 5                                    | 6435 TISBE PB                                      |
| New Repair                                               | DIST. or DROP BOX & TYPE PB                        |
| SETBACKS:                                                | TRENCHES, BEDS, OR GRAVELLESS LEACHFIELD:          |
| Buildings to tank(s) <u>30' ← /Z'</u>                    | Trench/Bed depth_36"                               |
| Buildings to drainfield 100'+                            | Trench/Bed length 78'                              |
| Well(s) 50' or 100' Dw. 80' to tanks                     | Trench/Bed bottom width ///                        |
| Lake/Creek/Wetland Spirit Lake: 100'+ to took            | Trench spacing (5) 1.5" laterals / 3'sp.           |
|                                                          | Drainfield rock below pipe 9"                      |
| SEPTIC TANKS: New Existing                               | Size of gravelless pipe                            |
| Number of tanks installed 3 540 61+131+101-11            | Depth of backfill                                  |
| Liquid capacity and type 1500 1650 combo Tac             | Absorption area: square feet 1248 ft 2             |
| Type of baffle Plastic                                   | lineal feet                                        |
| Inspection pipes                                         | MOUNDS:                                            |
| Manholes size24"                                         | Percent slope                                      |
| Manhole to grade Yes No                                  | Upslope sand width                                 |
|                                                          | Downslope sand width                               |
| PUMPS: New Existing                                      | Sideslope sand width                               |
| Tank capacity and type 533 pert Combo                    | Drainfield rock below pipe                         |
| Pump manufacturer & model # Liberty LE 414               | Depth of sand below rock                           |
| Horsepower & GPM O.4 HP Z/36PM                           | Perforation size & spacing $\frac{7/32''/56/50}{}$ |
| Feet of head (2) 38'                                     | Pipe size & spacing <u>/. 5 ''/ 3 6 " 5 p .</u>    |
| Gallons per cycle <u>  ZOGPC</u>                         | Dimensions of rock bed 16'×78'                     |
| Size of discharge line                                   | Dimensions of sand base                            |
| Type & location of alarm Elec. on tank                   | Final cover                                        |
| Water meter                                              |                                                    |
| DRAWING OF SYSTEM: (include soils) Secattached Site plan |                                                    |
| Inspector's Comments:                                    | 4.                                                 |
| mapasar o commenta.                                      |                                                    |
|                                                          |                                                    |
| Inspector's Signature                                    | Installer's Signature                              |
| Rev: 1/13 White - County Yello                           | w – Applicant Pink - Installer                     |