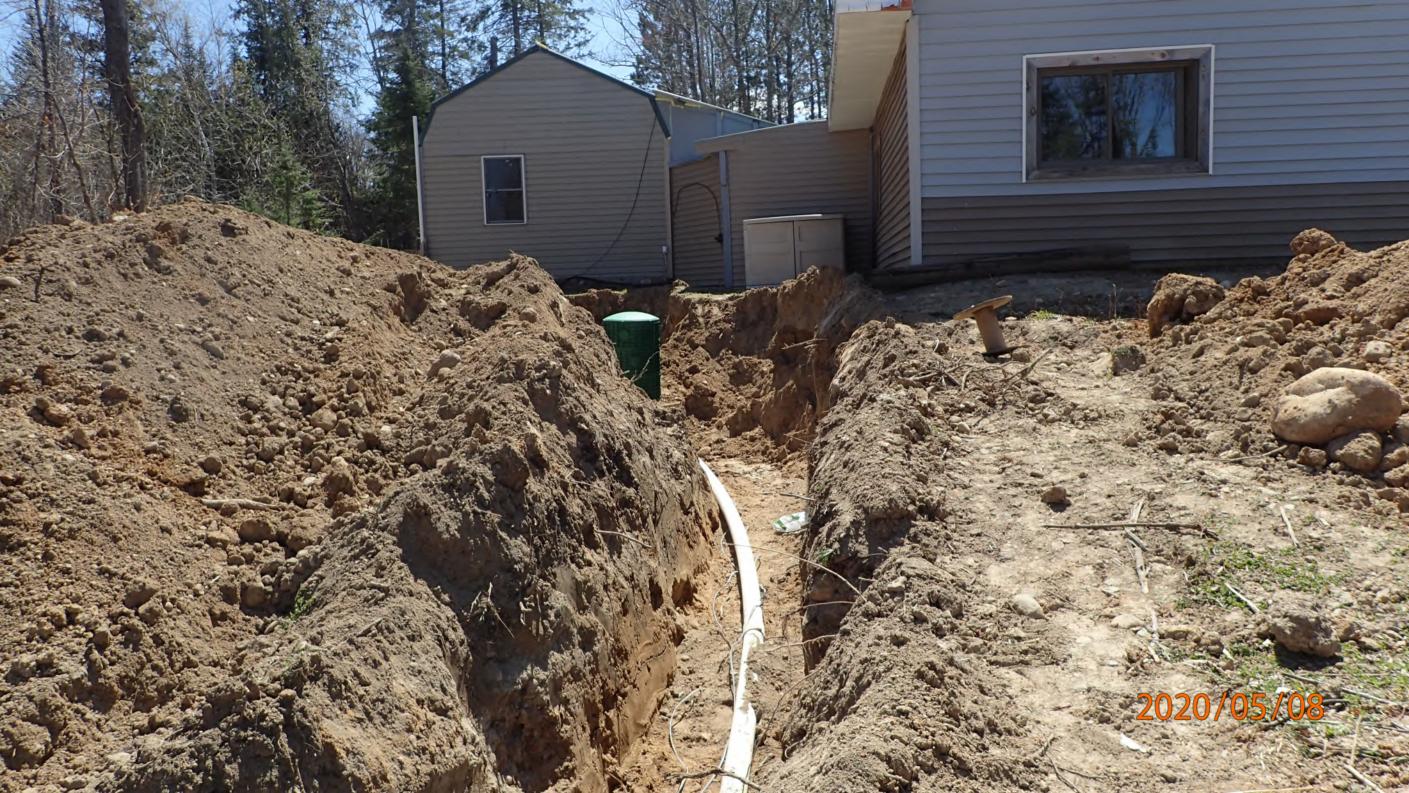

## SUBSURFACE SEWAGE TREATMENT SYSTEM INSPECTION FORM AITKIN COUNTY, MINNESOTA

| AITKIN COUR                                                                        | 7020-556                                                          |
|------------------------------------------------------------------------------------|-------------------------------------------------------------------|
| Township Hill Lake Date of Inspection                                              | 5/8/2020 Initial 2020-556<br>on 5/15/2020 Final App. Number 44928 |
| Owner Laurel Williams                                                              |                                                                   |
| ,                                                                                  | Installer David Lange                                             |
| City Hill City Zip Code 55                                                         | · ,                                                               |
| New Repair                                                                         | DIST. or DROP BOX & TYPE                                          |
| SETBACKS:                                                                          | TRENCHES, BEDS, OR GRAVELLESS LEACHFIELD:                         |
| SETBACKS:  Buildings to tank(s) 65 to Lifttank, 10 to  Buildings to drainfield 80' | CXTrench/Bed depth /                                              |
| Buildings to drainfield 80'                                                        | Trench/Bed length                                                 |
| Well(s) 50' or 100' DW' 100'+                                                      | Trench/Bed bottom width                                           |
| Lake/Creek/Wetland Hill Luke - 300'+                                               | Trench spacing                                                    |
|                                                                                    | Drainfield rock below pipe                                        |
| SEPTIC TANKS: New Existing                                                         | Size of gravelless pipe                                           |
| Number of tanks installed                                                          | Depth of backfill                                                 |
| Liquid capacity and type 1000 G                                                    | Absorption area: square feet                                      |
| Type of baffle                                                                     | lineal feet                                                       |
| Inspection pipes                                                                   | MOUNDS:                                                           |
| Manholes size 24"                                                                  | Percent slope 876                                                 |
| Manhole to grade Yes No                                                            | Upslope sand width 7, 6 '                                         |
|                                                                                    | Downslope sand width $\underline{/9.4'}$                          |
| PUMPS: New Existing                                                                | Sideslope sand width                                              |
| Tank capacity and type 520 Tacabson                                                | Drainfield rock below pipe/2″                                     |
| Pump manufacturer & model # Zoeller BN 53                                          | Depth of sand below rock/. 5 '                                    |
| Horsepower & GPM /3 HP 18 GPM                                                      | Perforation size & spacing 0.25"/36"sp.                           |
| Feet of head 14'                                                                   | Pipe size & spacing $\frac{Z''/3.5'}{}$                           |
| Gallons per cycle <u>75 GPC</u>                                                    | Dimensions of rock bed 10'XZS'                                    |
| Size of discharge line                                                             | Dimensions of sand base 37'× 40'                                  |
| Type & location of alarm <u>Elec. on tank</u>                                      | Final cover 12" Cover over 16 4" TS                               |
| Water meter                                                                        |                                                                   |
| DRAWING OF SYSTEM: (include soils)                                                 |                                                                   |
|                                                                                    |                                                                   |
|                                                                                    |                                                                   |
|                                                                                    |                                                                   |
|                                                                                    |                                                                   |
|                                                                                    |                                                                   |
|                                                                                    |                                                                   |
|                                                                                    |                                                                   |
|                                                                                    |                                                                   |
|                                                                                    |                                                                   |
|                                                                                    |                                                                   |
|                                                                                    |                                                                   |
|                                                                                    |                                                                   |
|                                                                                    |                                                                   |
|                                                                                    |                                                                   |
|                                                                                    |                                                                   |
| <i>a</i> 1 1                                                                       |                                                                   |
| Inspector's Comments: Schwb 2 Saml +                                               | Travet.                                                           |
|                                                                                    |                                                                   |
| 9 0                                                                                |                                                                   |
|                                                                                    | Installer's Signature                                             |
| Rev: 1/13 White – County Yello                                                     | w – Applicant Pink - Installer                                    |