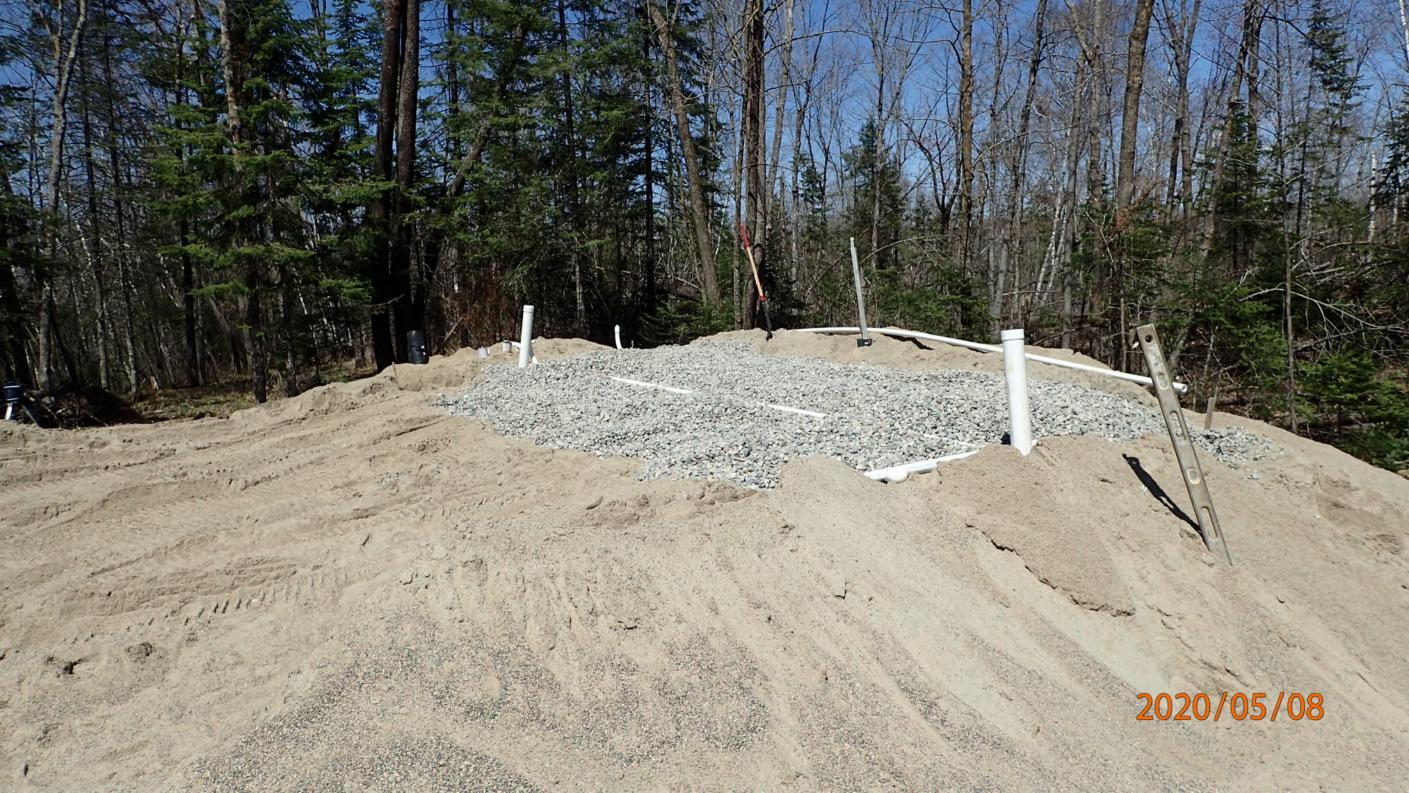

## SUBSURFACE SEWAGE TREATMENT SYSTEM INSPECTION FORM AITKIN COUNTY, MINNESOTA

| AITKIN COUR                                                                        | 7020-556                                                          |
|------------------------------------------------------------------------------------|-------------------------------------------------------------------|
| Township Hill Lake Date of Inspection                                              | 5/8/2020 Initial 2020-556<br>on 5/15/2020 Final App. Number 44928 |
| Owner Laurel Williams                                                              |                                                                   |
| ,                                                                                  | Installer David Lange                                             |
| City Hill City Zip Code 55                                                         | · ,                                                               |
| New Repair                                                                         | DIST. or DROP BOX & TYPE                                          |
| SETBACKS:                                                                          | TRENCHES, BEDS, OR GRAVELLESS LEACHFIELD:                         |
| SETBACKS:  Buildings to tank(s) 65 to Lifttank, 10 to  Buildings to drainfield 80' | CXTrench/Bed depth /                                              |
| Buildings to drainfield 80'                                                        | Trench/Bed length                                                 |
| Well(s) 50' or 100' DW' 100'+                                                      | Trench/Bed bottom width                                           |
| Lake/Creek/Wetland Hill Luke - 300'+                                               | Trench spacing                                                    |
|                                                                                    | Drainfield rock below pipe                                        |
| SEPTIC TANKS: New Existing                                                         | Size of gravelless pipe                                           |
| Number of tanks installed                                                          | Depth of backfill                                                 |
| Liquid capacity and type 1000 G                                                    | Absorption area: square feet                                      |
| Type of baffle                                                                     | lineal feet                                                       |
| Inspection pipes                                                                   | MOUNDS:                                                           |
| Manholes size 24"                                                                  | Percent slope 876                                                 |
| Manhole to grade Yes No                                                            | Upslope sand width 7, 6 '                                         |
|                                                                                    | Downslope sand width $\underline{/9.4'}$                          |
| PUMPS: New Existing                                                                | Sideslope sand width                                              |
| Tank capacity and type 520 Tacabson                                                | Drainfield rock below pipe/2″                                     |
| Pump manufacturer & model # Zoeller BN 53                                          | Depth of sand below rock/. 5 '                                    |
| Horsepower & GPM /3 HP 18 GPM                                                      | Perforation size & spacing 0.25"/36"sp.                           |
| Feet of head 14'                                                                   | Pipe size & spacing $\frac{Z''/3.5'}{}$                           |
| Gallons per cycle <u>75 GPC</u>                                                    | Dimensions of rock bed 10'XZS'                                    |
| Size of discharge line                                                             | Dimensions of sand base 37'× 40'                                  |
| Type & location of alarm <u>Elec. on tank</u>                                      | Final cover 12" Cover over 16 4" TS                               |
| Water meter                                                                        |                                                                   |
| DRAWING OF SYSTEM: (include soils)                                                 |                                                                   |
|                                                                                    |                                                                   |
|                                                                                    |                                                                   |
|                                                                                    |                                                                   |
|                                                                                    |                                                                   |
|                                                                                    |                                                                   |
|                                                                                    |                                                                   |
|                                                                                    |                                                                   |
|                                                                                    |                                                                   |
|                                                                                    |                                                                   |
|                                                                                    |                                                                   |
|                                                                                    |                                                                   |
|                                                                                    |                                                                   |
|                                                                                    |                                                                   |
|                                                                                    |                                                                   |
|                                                                                    |                                                                   |
| <i>a</i> 1 1                                                                       |                                                                   |
| Inspector's Comments: Schwb 2 Saml +                                               | Travet.                                                           |
|                                                                                    |                                                                   |
| 9 0                                                                                |                                                                   |
|                                                                                    | Installer's Signature                                             |
| Rev: 1/13 White – County Yello                                                     | w – Applicant Pink - Installer                                    |