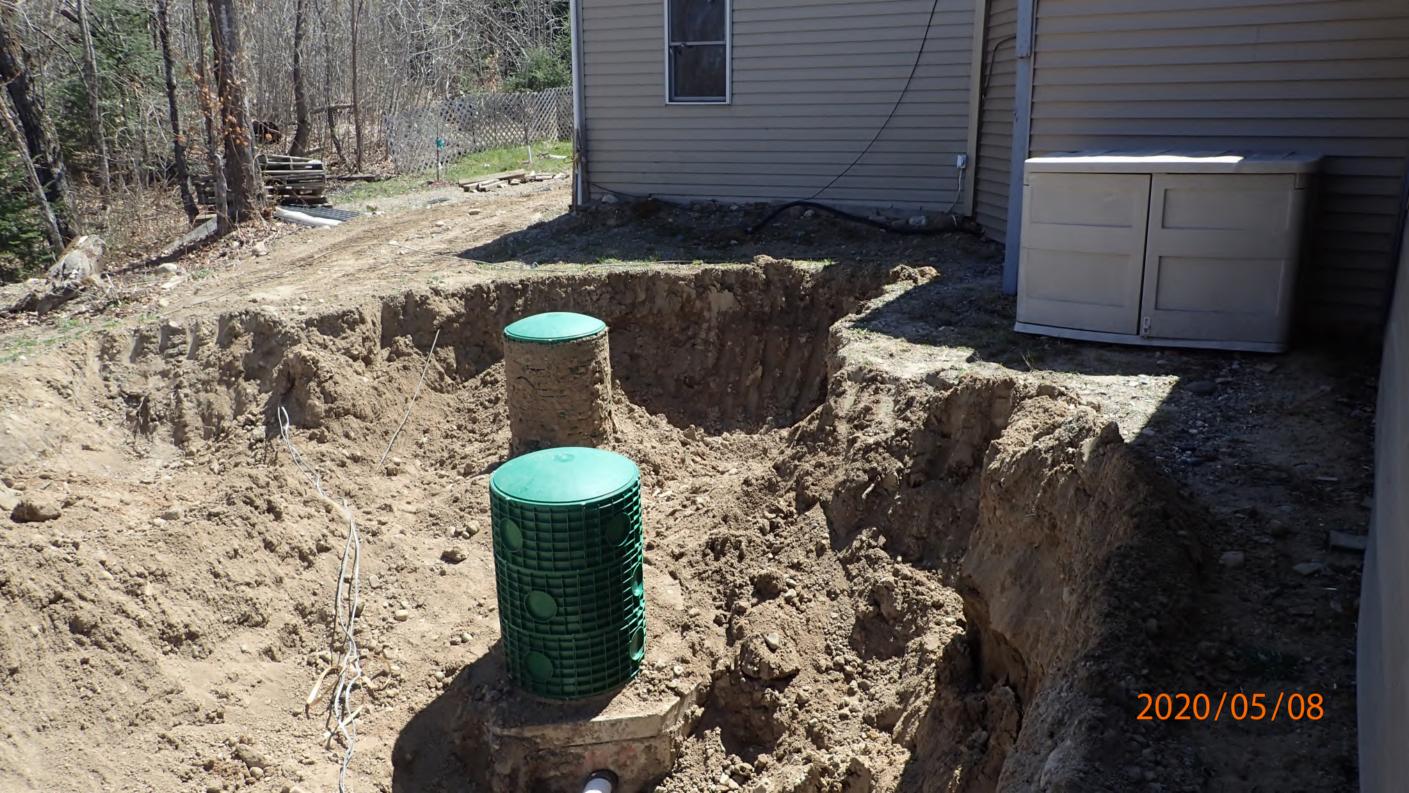

## SUBSURFACE SEWAGE TREATMENT SYSTEM INSPECTION FORM AITKIN COUNTY, MINNESOTA

| AITKIN COUR                                                                        | 7020-556                                                          |
|------------------------------------------------------------------------------------|-------------------------------------------------------------------|
| Township Hill Lake Date of Inspection                                              | 5/8/2020 Initial 2020-556<br>on 5/15/2020 Final App. Number 44928 |
| Owner Laurel Williams                                                              |                                                                   |
| ,                                                                                  | Installer David Lange                                             |
| City Hill City Zip Code 55                                                         | · ,                                                               |
| New Repair                                                                         | DIST. or DROP BOX & TYPE                                          |
| SETBACKS:                                                                          | TRENCHES, BEDS, OR GRAVELLESS LEACHFIELD:                         |
| SETBACKS:  Buildings to tank(s) 65 to Lifttank, 10 to  Buildings to drainfield 80' | CXTrench/Bed depth /                                              |
| Buildings to drainfield 80'                                                        | Trench/Bed length                                                 |
| Well(s) 50' or 100' DW' 100'+                                                      | Trench/Bed bottom width                                           |
| Lake/Creek/Wetland Hill Luke - 300'+                                               | Trench spacing                                                    |
|                                                                                    | Drainfield rock below pipe                                        |
| SEPTIC TANKS: New Existing                                                         | Size of gravelless pipe                                           |
| Number of tanks installed                                                          | Depth of backfill                                                 |
| Liquid capacity and type 1000 G                                                    | Absorption area: square feet                                      |
| Type of baffle                                                                     | lineal feet                                                       |
| Inspection pipes                                                                   | MOUNDS:                                                           |
| Manholes size 24"                                                                  | Percent slope 876                                                 |
| Manhole to grade Yes No                                                            | Upslope sand width 7, 6 '                                         |
|                                                                                    | Downslope sand width $\underline{/9.4'}$                          |
| PUMPS: New Existing                                                                | Sideslope sand width                                              |
| Tank capacity and type 520 Tacabson                                                | Drainfield rock below pipe/2″                                     |
| Pump manufacturer & model # Zoeller BN 53                                          | Depth of sand below rock/. 5 '                                    |
| Horsepower & GPM /3 HP 18 GPM                                                      | Perforation size & spacing 0.25"/36"sp.                           |
| Feet of head 14'                                                                   | Pipe size & spacing $\frac{Z''/3.5'}{}$                           |
| Gallons per cycle <u>75 GPC</u>                                                    | Dimensions of rock bed 10'XZS'                                    |
| Size of discharge line                                                             | Dimensions of sand base 37'× 40'                                  |
| Type & location of alarm <u>Elec. on tank</u>                                      | Final cover 12" Cover over 16 4" TS                               |
| Water meter                                                                        |                                                                   |
| DRAWING OF SYSTEM: (include soils)                                                 |                                                                   |
|                                                                                    |                                                                   |
|                                                                                    |                                                                   |
|                                                                                    |                                                                   |
|                                                                                    |                                                                   |
|                                                                                    |                                                                   |
|                                                                                    |                                                                   |
|                                                                                    |                                                                   |
|                                                                                    |                                                                   |
|                                                                                    |                                                                   |
|                                                                                    |                                                                   |
|                                                                                    |                                                                   |
|                                                                                    |                                                                   |
|                                                                                    |                                                                   |
|                                                                                    |                                                                   |
|                                                                                    |                                                                   |
| <i>a</i> 1 1                                                                       |                                                                   |
| Inspector's Comments: Schwb 2 Saml +                                               | Travet.                                                           |
|                                                                                    |                                                                   |
| 9 0                                                                                |                                                                   |
|                                                                                    | Installer's Signature                                             |
| Rev: 1/13 White – County Yello                                                     | w – Applicant Pink - Installer                                    |