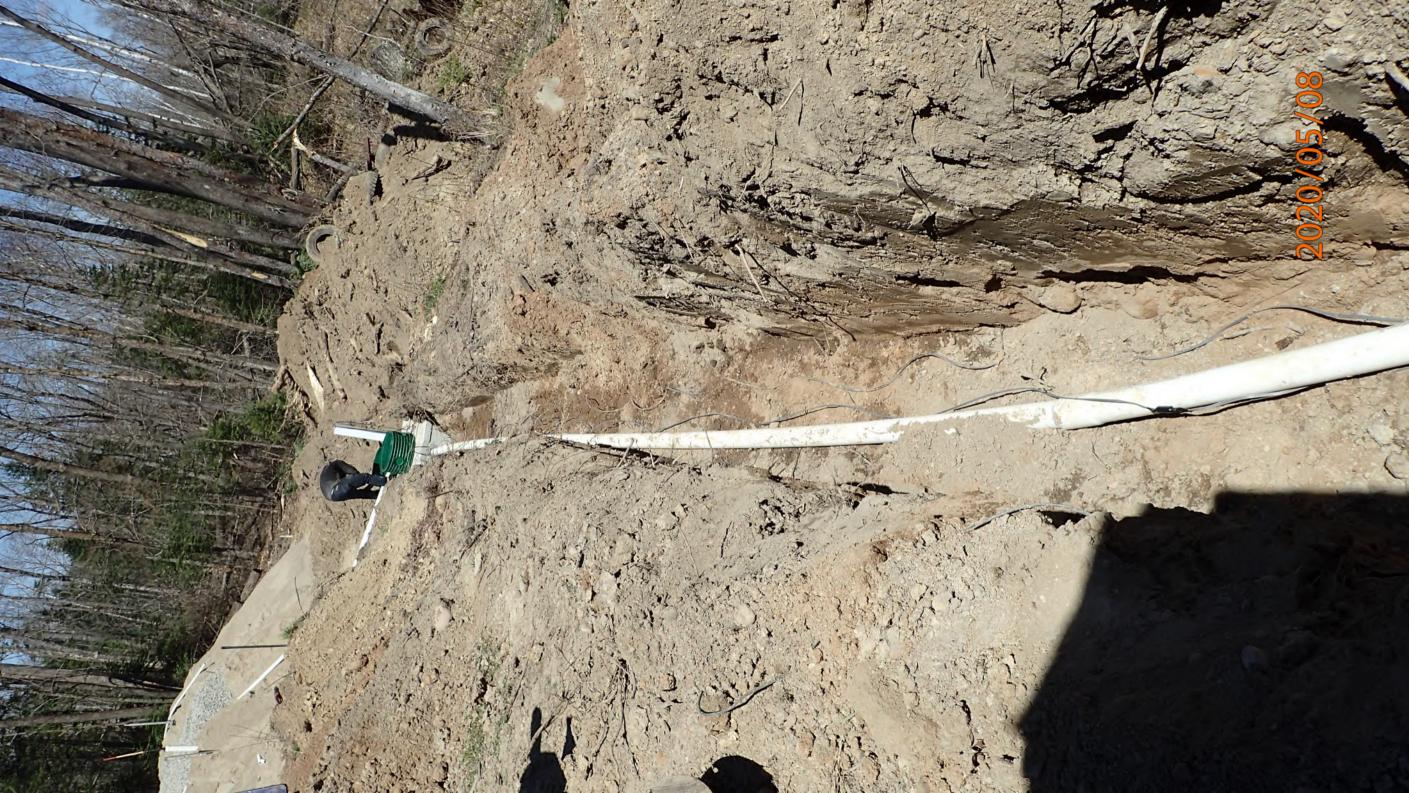

## SUBSURFACE SEWAGE TREATMENT SYSTEM INSPECTION FORM AITKIN COUNTY, MINNESOTA

| AITKIN COUR                                                                        | 7020-556                                                          |
|------------------------------------------------------------------------------------|-------------------------------------------------------------------|
| Township Hill Lake Date of Inspection                                              | 5/8/2020 Initial 2020-556<br>on 5/15/2020 Final App. Number 44928 |
| Owner Laurel Williams                                                              |                                                                   |
| ,                                                                                  | Installer David Lange                                             |
| City Hill City Zip Code 55                                                         | · ,                                                               |
| New Repair                                                                         | DIST. or DROP BOX & TYPE                                          |
| SETBACKS:                                                                          | TRENCHES, BEDS, OR GRAVELLESS LEACHFIELD:                         |
| SETBACKS:  Buildings to tank(s) 65 to Lifttank, 10 to  Buildings to drainfield 80' | CXTrench/Bed depth /                                              |
| Buildings to drainfield 80'                                                        | Trench/Bed length                                                 |
| Well(s) 50' or 100' DW' 100'+                                                      | Trench/Bed bottom width                                           |
| Lake/Creek/Wetland Hill Luke - 300'+                                               | Trench spacing                                                    |
|                                                                                    | Drainfield rock below pipe                                        |
| SEPTIC TANKS: New Existing                                                         | Size of gravelless pipe                                           |
| Number of tanks installed                                                          | Depth of backfill                                                 |
| Liquid capacity and type 1000 G                                                    | Absorption area: square feet                                      |
| Type of baffle                                                                     | lineal feet                                                       |
| Inspection pipes                                                                   | MOUNDS:                                                           |
| Manholes size 24"                                                                  | Percent slope 876                                                 |
| Manhole to grade Yes No                                                            | Upslope sand width 7, 6 '                                         |
|                                                                                    | Downslope sand width $\underline{/9.4'}$                          |
| PUMPS: New Existing                                                                | Sideslope sand width                                              |
| Tank capacity and type 520 Tacabson                                                | Drainfield rock below pipe/2″                                     |
| Pump manufacturer & model # Zoeller BN 53                                          | Depth of sand below rock/. 5 '                                    |
| Horsepower & GPM /3 HP 18 GPM                                                      | Perforation size & spacing 0.25"/36"sp.                           |
| Feet of head 14'                                                                   | Pipe size & spacing $\frac{Z''/3.5'}{}$                           |
| Gallons per cycle <u>75 GPC</u>                                                    | Dimensions of rock bed 10'XZS'                                    |
| Size of discharge line                                                             | Dimensions of sand base 37'× 40'                                  |
| Type & location of alarm <u>Elec. on tank</u>                                      | Final cover 12" Cover over 16 4" TS                               |
| Water meter                                                                        |                                                                   |
| DRAWING OF SYSTEM: (include soils)                                                 |                                                                   |
|                                                                                    |                                                                   |
|                                                                                    |                                                                   |
|                                                                                    |                                                                   |
|                                                                                    |                                                                   |
|                                                                                    |                                                                   |
|                                                                                    |                                                                   |
|                                                                                    |                                                                   |
|                                                                                    |                                                                   |
|                                                                                    |                                                                   |
|                                                                                    |                                                                   |
|                                                                                    |                                                                   |
|                                                                                    |                                                                   |
|                                                                                    |                                                                   |
|                                                                                    |                                                                   |
|                                                                                    |                                                                   |
| <i>a</i> 1 1                                                                       |                                                                   |
| Inspector's Comments: Schwb 2 Saml +                                               | Travet.                                                           |
|                                                                                    |                                                                   |
| 9 0                                                                                |                                                                   |
|                                                                                    | Installer's Signature                                             |
| Rev: 1/13 White – County Yello                                                     | w – Applicant Pink - Installer                                    |