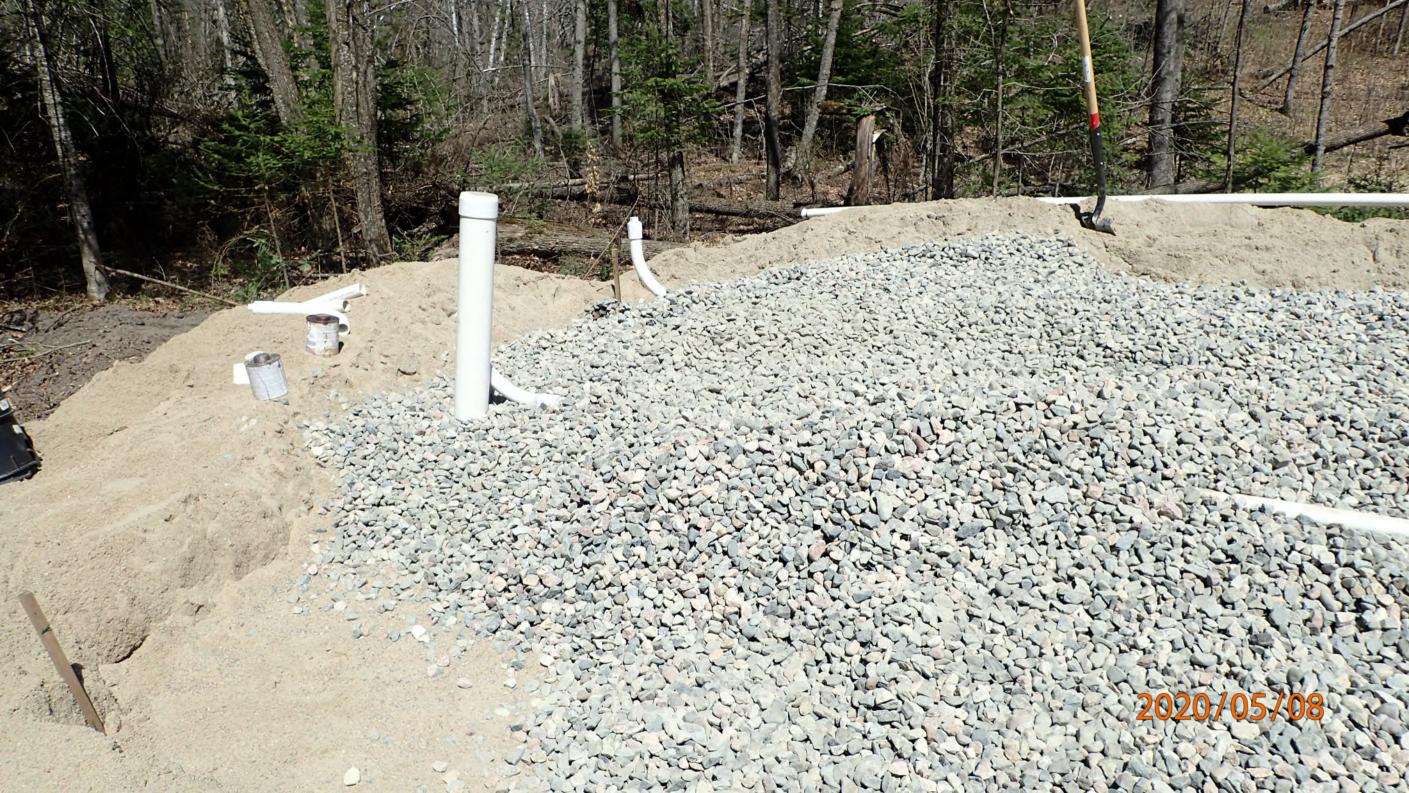

## SUBSURFACE SEWAGE TREATMENT SYSTEM INSPECTION FORM AITKIN COUNTY, MINNESOTA

| AITKIN COUR                                                                        | 7020-556                                                          |
|------------------------------------------------------------------------------------|-------------------------------------------------------------------|
| Township Hill Lake Date of Inspection                                              | 5/8/2020 Initial 2020-556<br>on 5/15/2020 Final App. Number 44928 |
| Owner Laurel Williams                                                              |                                                                   |
| ,                                                                                  | Installer David Lange                                             |
| City Hill City Zip Code 55                                                         | · ,                                                               |
| New Repair                                                                         | DIST. or DROP BOX & TYPE                                          |
| SETBACKS:                                                                          | TRENCHES, BEDS, OR GRAVELLESS LEACHFIELD:                         |
| SETBACKS:  Buildings to tank(s) 65 to Lifttank, 10 to  Buildings to drainfield 80' | CXTrench/Bed depth /                                              |
| Buildings to drainfield 80'                                                        | Trench/Bed length                                                 |
| Well(s) 50' or 100' DW' 100'+                                                      | Trench/Bed bottom width                                           |
| Lake/Creek/Wetland Hill Luke - 300'+                                               | Trench spacing                                                    |
|                                                                                    | Drainfield rock below pipe                                        |
| SEPTIC TANKS: New Existing                                                         | Size of gravelless pipe                                           |
| Number of tanks installed                                                          | Depth of backfill                                                 |
| Liquid capacity and type 1000 G                                                    | Absorption area: square feet                                      |
| Type of baffle                                                                     | lineal feet                                                       |
| Inspection pipes                                                                   | MOUNDS:                                                           |
| Manholes size 24"                                                                  | Percent slope 876                                                 |
| Manhole to grade Yes No                                                            | Upslope sand width 7, 6 '                                         |
|                                                                                    | Downslope sand width $\underline{/9.4'}$                          |
| PUMPS: New Existing                                                                | Sideslope sand width                                              |
| Tank capacity and type 520 Tacabson                                                | Drainfield rock below pipe/2″                                     |
| Pump manufacturer & model # Zoeller BN 53                                          | Depth of sand below rock/. 5 '                                    |
| Horsepower & GPM /3 HP 18 GPM                                                      | Perforation size & spacing 0.25"/36"sp.                           |
| Feet of head 14'                                                                   | Pipe size & spacing $\frac{Z''/3.5'}{}$                           |
| Gallons per cycle <u>75 GPC</u>                                                    | Dimensions of rock bed 10'XZS'                                    |
| Size of discharge line                                                             | Dimensions of sand base 37'× 40'                                  |
| Type & location of alarm <u>Elec. on tank</u>                                      | Final cover 12" Cover over 16 4" TS                               |
| Water meter                                                                        |                                                                   |
| DRAWING OF SYSTEM: (include soils)                                                 |                                                                   |
|                                                                                    |                                                                   |
|                                                                                    |                                                                   |
|                                                                                    |                                                                   |
|                                                                                    |                                                                   |
|                                                                                    |                                                                   |
|                                                                                    |                                                                   |
|                                                                                    |                                                                   |
|                                                                                    |                                                                   |
|                                                                                    |                                                                   |
|                                                                                    |                                                                   |
|                                                                                    |                                                                   |
|                                                                                    |                                                                   |
|                                                                                    |                                                                   |
|                                                                                    |                                                                   |
|                                                                                    |                                                                   |
| <i>a</i> 1 1                                                                       |                                                                   |
| Inspector's Comments: Schwb 2 Saml +                                               | Travet.                                                           |
|                                                                                    |                                                                   |
| 9 0                                                                                |                                                                   |
|                                                                                    | Installer's Signature                                             |
| Rev: 1/13 White – County Yello                                                     | w – Applicant Pink - Installer                                    |