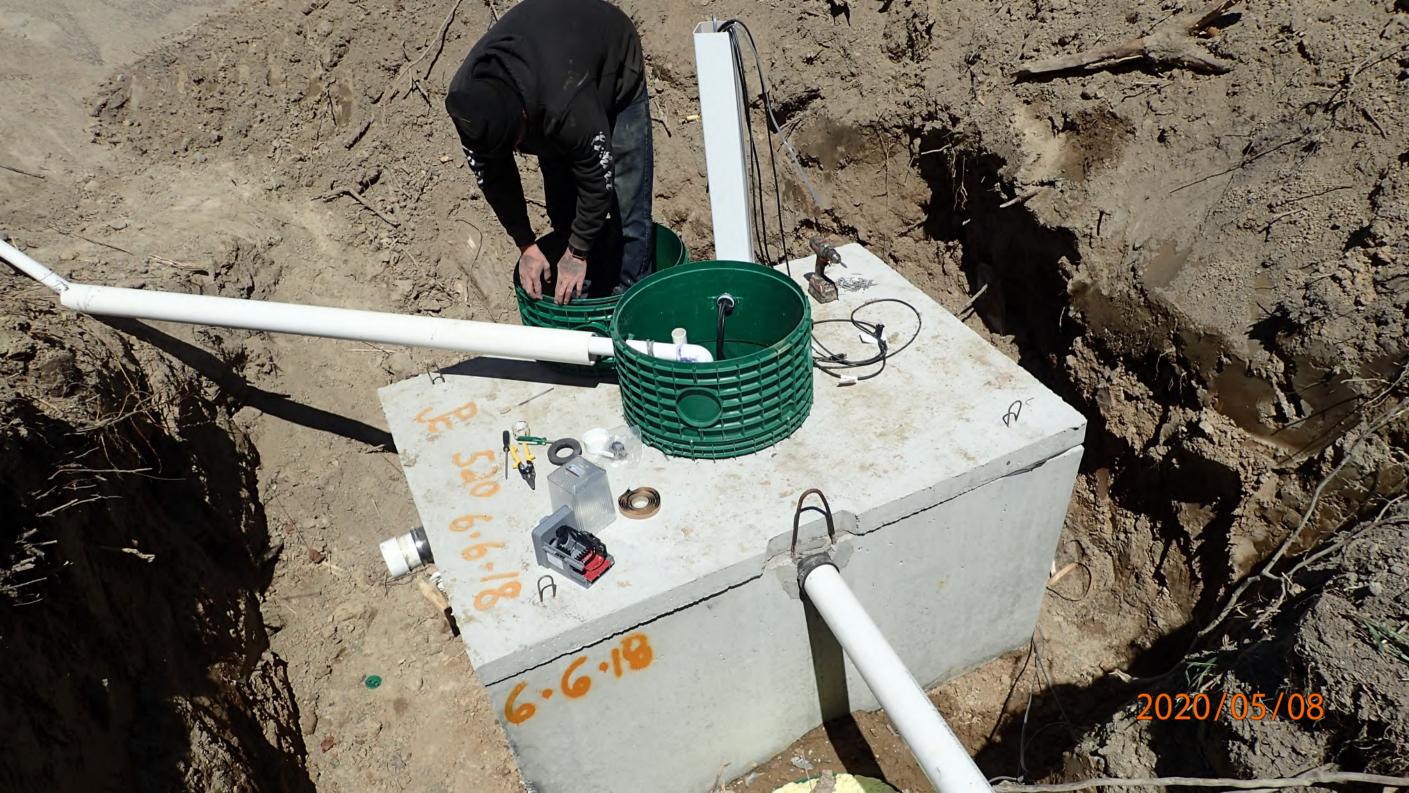

## SUBSURFACE SEWAGE TREATMENT SYSTEM INSPECTION FORM AITKIN COUNTY, MINNESOTA

| AITKIN COUR                                                                        | 7020-556                                                          |
|------------------------------------------------------------------------------------|-------------------------------------------------------------------|
| Township Hill Lake Date of Inspection                                              | 5/8/2020 Initial 2020-556<br>on 5/15/2020 Final App. Number 44928 |
| Owner Laurel Williams                                                              |                                                                   |
| ,                                                                                  | Installer David Lange                                             |
| City Hill City Zip Code 55                                                         | · ,                                                               |
| New Repair                                                                         | DIST. or DROP BOX & TYPE                                          |
| SETBACKS:                                                                          | TRENCHES, BEDS, OR GRAVELLESS LEACHFIELD:                         |
| SETBACKS:  Buildings to tank(s) 65 to Lifttank, 10 to  Buildings to drainfield 80' | CXTrench/Bed depth /                                              |
| Buildings to drainfield 80'                                                        | Trench/Bed length                                                 |
| Well(s) 50' or 100' DW' 100'+                                                      | Trench/Bed bottom width                                           |
| Lake/Creek/Wetland Hill Luke - 300'+                                               | Trench spacing                                                    |
|                                                                                    | Drainfield rock below pipe                                        |
| SEPTIC TANKS: New Existing                                                         | Size of gravelless pipe                                           |
| Number of tanks installed                                                          | Depth of backfill                                                 |
| Liquid capacity and type 1000 G                                                    | Absorption area: square feet                                      |
| Type of baffle                                                                     | lineal feet                                                       |
| Inspection pipes                                                                   | MOUNDS:                                                           |
| Manholes size 24"                                                                  | Percent slope 876                                                 |
| Manhole to grade Yes No                                                            | Upslope sand width 7, 6 '                                         |
|                                                                                    | Downslope sand width $\underline{/9.4'}$                          |
| PUMPS: New Existing                                                                | Sideslope sand width                                              |
| Tank capacity and type 520 Tacabson                                                | Drainfield rock below pipe/2″                                     |
| Pump manufacturer & model # Zoeller BN 53                                          | Depth of sand below rock/. 5 '                                    |
| Horsepower & GPM /3 HP 18 GPM                                                      | Perforation size & spacing 0.25"/36"sp.                           |
| Feet of head 14'                                                                   | Pipe size & spacing $\frac{Z''/3.5'}{}$                           |
| Gallons per cycle <u>75 GPC</u>                                                    | Dimensions of rock bed 10'XZS'                                    |
| Size of discharge line                                                             | Dimensions of sand base 37'× 40'                                  |
| Type & location of alarm <u>Elec. on tank</u>                                      | Final cover 12" Cover over 16 4" TS                               |
| Water meter                                                                        |                                                                   |
| DRAWING OF SYSTEM: (include soils)                                                 |                                                                   |
|                                                                                    |                                                                   |
|                                                                                    |                                                                   |
|                                                                                    |                                                                   |
|                                                                                    |                                                                   |
|                                                                                    |                                                                   |
|                                                                                    |                                                                   |
|                                                                                    |                                                                   |
|                                                                                    |                                                                   |
|                                                                                    |                                                                   |
|                                                                                    |                                                                   |
|                                                                                    |                                                                   |
|                                                                                    |                                                                   |
|                                                                                    |                                                                   |
|                                                                                    |                                                                   |
|                                                                                    |                                                                   |
| <i>a</i> 1 1                                                                       |                                                                   |
| Inspector's Comments: Schwb 2 Saml +                                               | Travet.                                                           |
|                                                                                    |                                                                   |
| 9 0                                                                                |                                                                   |
|                                                                                    | Installer's Signature                                             |
| Rev: 1/13 White – County Yello                                                     | w – Applicant Pink - Installer                                    |