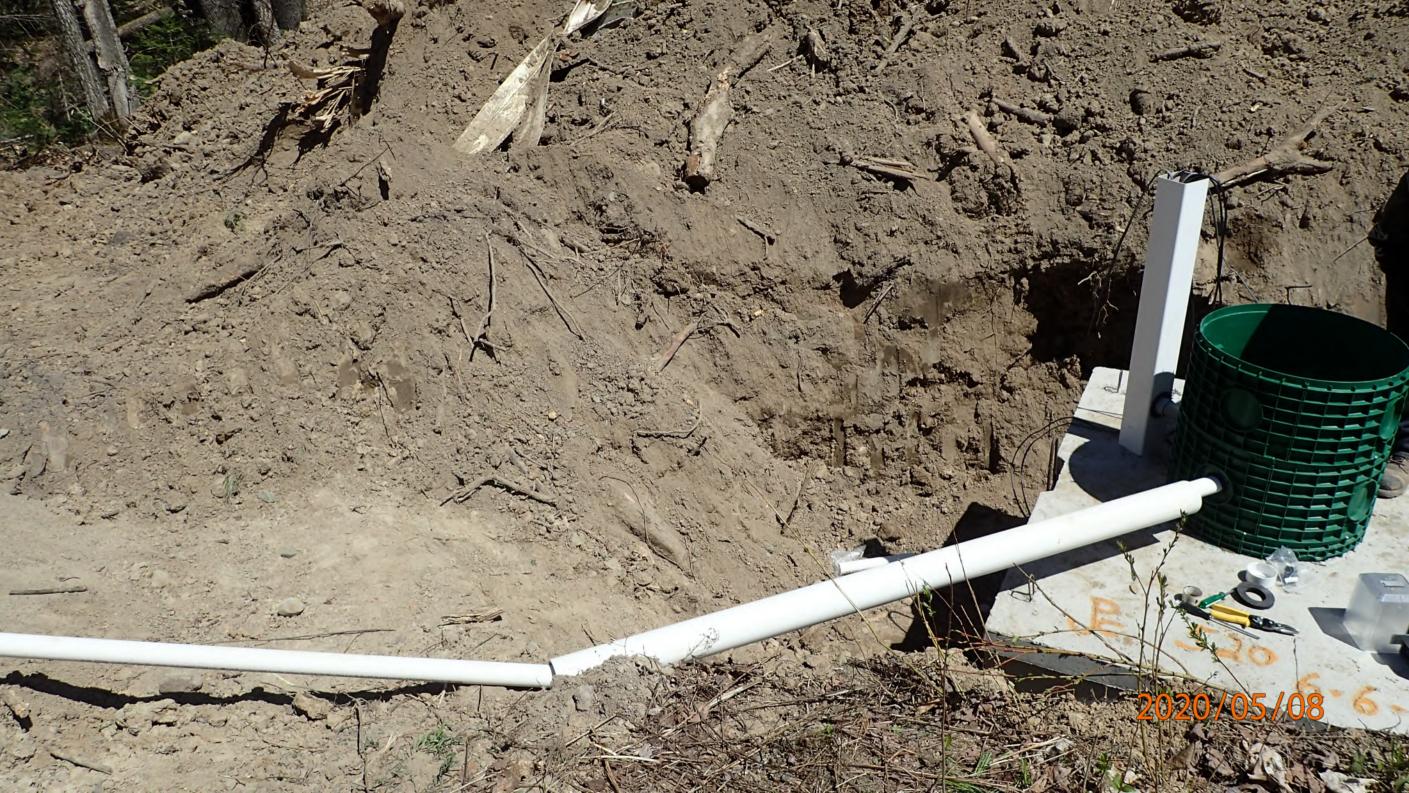

## SUBSURFACE SEWAGE TREATMENT SYSTEM INSPECTION FORM AITKIN COUNTY, MINNESOTA

| AITKIN COUR                                                                        | 7020-556                                                          |
|------------------------------------------------------------------------------------|-------------------------------------------------------------------|
| Township Hill Lake Date of Inspection                                              | 5/8/2020 Initial 2020-556<br>on 5/15/2020 Final App. Number 44928 |
| Owner Laurel Williams                                                              |                                                                   |
| ,                                                                                  | Installer David Lange                                             |
| City Hill City Zip Code 55                                                         | · ,                                                               |
| New Repair                                                                         | DIST. or DROP BOX & TYPE                                          |
| SETBACKS:                                                                          | TRENCHES, BEDS, OR GRAVELLESS LEACHFIELD:                         |
| SETBACKS:  Buildings to tank(s) 65 to Lifttank, 10 to  Buildings to drainfield 80' | CXTrench/Bed depth /                                              |
| Buildings to drainfield 80'                                                        | Trench/Bed length                                                 |
| Well(s) 50' or 100' DW' 100'+                                                      | Trench/Bed bottom width                                           |
| Lake/Creek/Wetland Hill Luke - 300'+                                               | Trench spacing                                                    |
|                                                                                    | Drainfield rock below pipe                                        |
| SEPTIC TANKS: New Existing                                                         | Size of gravelless pipe                                           |
| Number of tanks installed                                                          | Depth of backfill                                                 |
| Liquid capacity and type 1000 G                                                    | Absorption area: square feet                                      |
| Type of baffle                                                                     | lineal feet                                                       |
| Inspection pipes                                                                   | MOUNDS:                                                           |
| Manholes size 24"                                                                  | Percent slope 876                                                 |
| Manhole to grade Yes No                                                            | Upslope sand width 7, 6 '                                         |
|                                                                                    | Downslope sand width $\underline{/9.4'}$                          |
| PUMPS: New Existing                                                                | Sideslope sand width                                              |
| Tank capacity and type 520 Tacabson                                                | Drainfield rock below pipe/2″                                     |
| Pump manufacturer & model # Zoeller BN 53                                          | Depth of sand below rock/. 5 '                                    |
| Horsepower & GPM /3 HP 18 GPM                                                      | Perforation size & spacing 0.25"/36"sp.                           |
| Feet of head 14'                                                                   | Pipe size & spacing $\frac{Z''/3.5'}{}$                           |
| Gallons per cycle <u>75 GPC</u>                                                    | Dimensions of rock bed 10'XZS'                                    |
| Size of discharge line                                                             | Dimensions of sand base 37'× 40'                                  |
| Type & location of alarm <u>Elec. on tank</u>                                      | Final cover 12" Cover over 16 4" TS                               |
| Water meter                                                                        |                                                                   |
| DRAWING OF SYSTEM: (include soils)                                                 |                                                                   |
|                                                                                    |                                                                   |
|                                                                                    |                                                                   |
|                                                                                    |                                                                   |
|                                                                                    |                                                                   |
|                                                                                    |                                                                   |
|                                                                                    |                                                                   |
|                                                                                    |                                                                   |
|                                                                                    |                                                                   |
|                                                                                    |                                                                   |
|                                                                                    |                                                                   |
|                                                                                    |                                                                   |
|                                                                                    |                                                                   |
|                                                                                    |                                                                   |
|                                                                                    |                                                                   |
|                                                                                    |                                                                   |
| <i>a</i> 1 1                                                                       |                                                                   |
| Inspector's Comments: Schwb 2 Saml +                                               | Travet.                                                           |
|                                                                                    |                                                                   |
| 9 0                                                                                |                                                                   |
|                                                                                    | Installer's Signature                                             |
| Rev: 1/13 White – County Yello                                                     | w – Applicant Pink - Installer                                    |