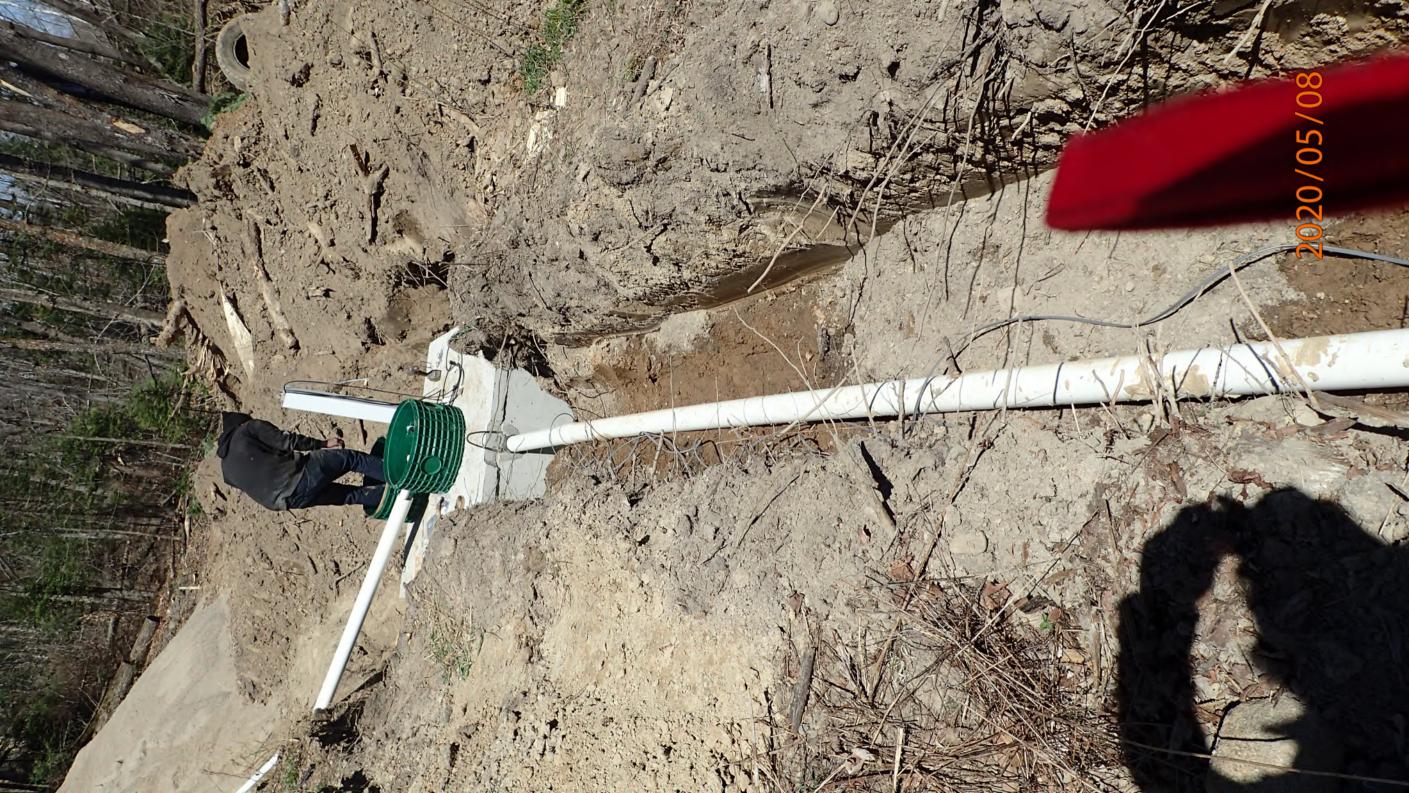

## SUBSURFACE SEWAGE TREATMENT SYSTEM INSPECTION FORM AITKIN COUNTY, MINNESOTA

| AITKIN COUR                                                                        | 7020-556                                                          |
|------------------------------------------------------------------------------------|-------------------------------------------------------------------|
| Township Hill Lake Date of Inspection                                              | 5/8/2020 Initial 2020-556<br>on 5/15/2020 Final App. Number 44928 |
| Owner Laurel Williams                                                              |                                                                   |
| ,                                                                                  | Installer David Lange                                             |
| City Hill City Zip Code 55                                                         | · ,                                                               |
| New Repair                                                                         | DIST. or DROP BOX & TYPE                                          |
| SETBACKS:                                                                          | TRENCHES, BEDS, OR GRAVELLESS LEACHFIELD:                         |
| SETBACKS:  Buildings to tank(s) 65 to Lifttank, 10 to  Buildings to drainfield 80' | CXTrench/Bed depth /                                              |
| Buildings to drainfield 80'                                                        | Trench/Bed length                                                 |
| Well(s) 50' or 100' DW' 100'+                                                      | Trench/Bed bottom width                                           |
| Lake/Creek/Wetland Hill Luke - 300'+                                               | Trench spacing                                                    |
|                                                                                    | Drainfield rock below pipe                                        |
| SEPTIC TANKS: New Existing                                                         | Size of gravelless pipe                                           |
| Number of tanks installed                                                          | Depth of backfill                                                 |
| Liquid capacity and type 1000 G                                                    | Absorption area: square feet                                      |
| Type of baffle                                                                     | lineal feet                                                       |
| Inspection pipes                                                                   | MOUNDS:                                                           |
| Manholes size 24"                                                                  | Percent slope 876                                                 |
| Manhole to grade Yes No                                                            | Upslope sand width 7, 6 '                                         |
|                                                                                    | Downslope sand width $\underline{/9.4'}$                          |
| PUMPS: New Existing                                                                | Sideslope sand width                                              |
| Tank capacity and type 520 Tacabson                                                | Drainfield rock below pipe/2″                                     |
| Pump manufacturer & model # Zoeller BN 53                                          | Depth of sand below rock/. 5 '                                    |
| Horsepower & GPM /3 HP 18 GPM                                                      | Perforation size & spacing 0.25"/36"sp.                           |
| Feet of head 14'                                                                   | Pipe size & spacing $\frac{Z''/3.5'}{}$                           |
| Gallons per cycle <u>75 GPC</u>                                                    | Dimensions of rock bed 10'XZS'                                    |
| Size of discharge line                                                             | Dimensions of sand base 37'× 40'                                  |
| Type & location of alarm <u>Elec. on tank</u>                                      | Final cover 12" Cover over 16 4" TS                               |
| Water meter                                                                        |                                                                   |
| DRAWING OF SYSTEM: (include soils)                                                 |                                                                   |
|                                                                                    |                                                                   |
|                                                                                    |                                                                   |
|                                                                                    |                                                                   |
|                                                                                    |                                                                   |
|                                                                                    |                                                                   |
|                                                                                    |                                                                   |
|                                                                                    |                                                                   |
|                                                                                    |                                                                   |
|                                                                                    |                                                                   |
|                                                                                    |                                                                   |
|                                                                                    |                                                                   |
|                                                                                    |                                                                   |
|                                                                                    |                                                                   |
|                                                                                    |                                                                   |
|                                                                                    |                                                                   |
| <i>a</i> 1 1                                                                       |                                                                   |
| Inspector's Comments: Schwb 2 Saml +                                               | Travet.                                                           |
|                                                                                    |                                                                   |
| 9 0                                                                                |                                                                   |
|                                                                                    | Installer's Signature                                             |
| Rev: 1/13 White – County Yello                                                     | w – Applicant Pink - Installer                                    |