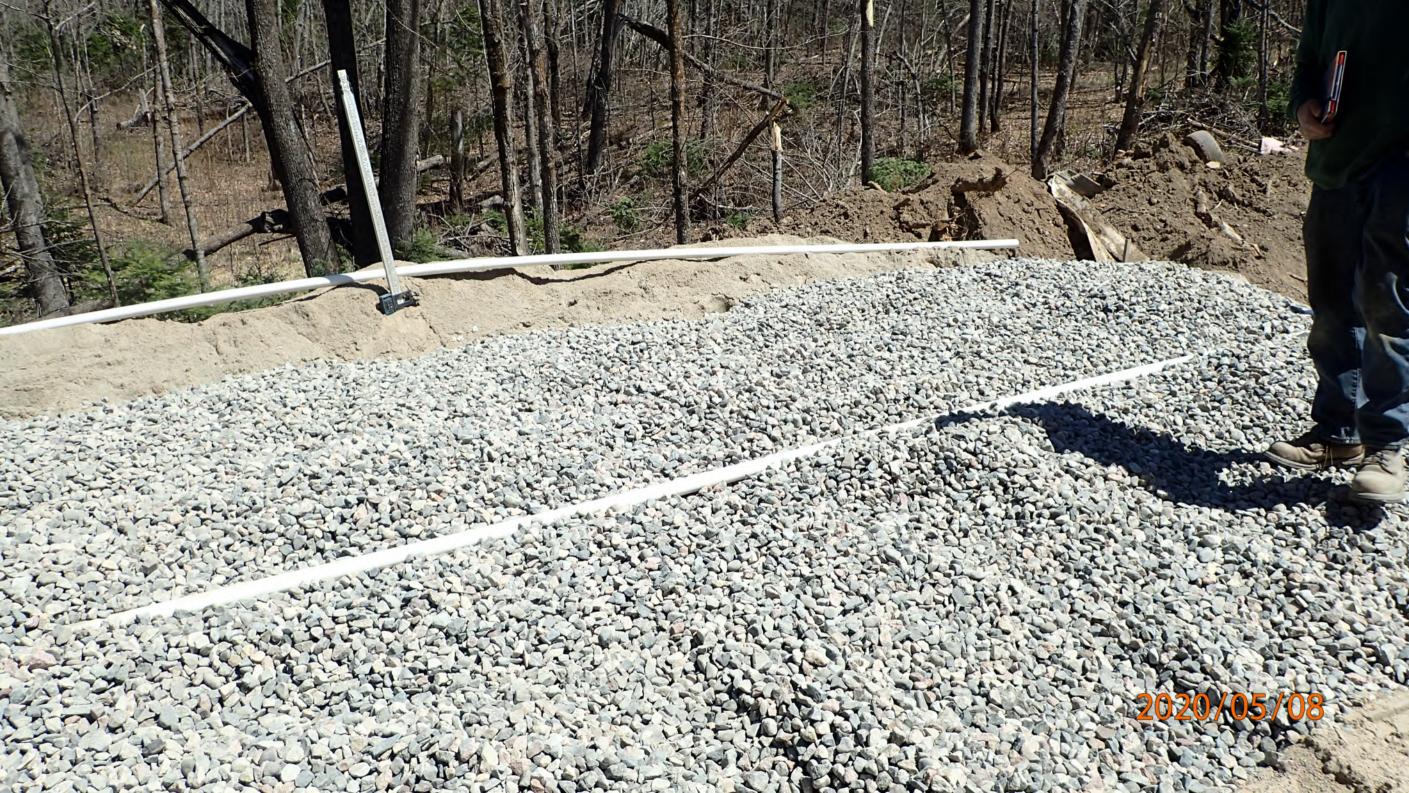

## SUBSURFACE SEWAGE TREATMENT SYSTEM INSPECTION FORM AITKIN COUNTY, MINNESOTA

| AITKIN COUR                                                                        | 7020-556                                                          |
|------------------------------------------------------------------------------------|-------------------------------------------------------------------|
| Township Hill Lake Date of Inspection                                              | 5/8/2020 Initial 2020-556<br>on 5/15/2020 Final App. Number 44928 |
| Owner Laurel Williams                                                              |                                                                   |
| ,                                                                                  | Installer David Lange                                             |
| City Hill City Zip Code 55                                                         | · ,                                                               |
| New Repair                                                                         | DIST. or DROP BOX & TYPE                                          |
| SETBACKS:                                                                          | TRENCHES, BEDS, OR GRAVELLESS LEACHFIELD:                         |
| SETBACKS:  Buildings to tank(s) 65 to Lifttank, 10 to  Buildings to drainfield 80' | CXTrench/Bed depth /                                              |
| Buildings to drainfield 80'                                                        | Trench/Bed length                                                 |
| Well(s) 50' or 100' DW' 100'+                                                      | Trench/Bed bottom width                                           |
| Lake/Creek/Wetland Hill Luke - 300'+                                               | Trench spacing                                                    |
|                                                                                    | Drainfield rock below pipe                                        |
| SEPTIC TANKS: New Existing                                                         | Size of gravelless pipe                                           |
| Number of tanks installed                                                          | Depth of backfill                                                 |
| Liquid capacity and type 1000 G                                                    | Absorption area: square feet                                      |
| Type of baffle                                                                     | lineal feet                                                       |
| Inspection pipes                                                                   | MOUNDS:                                                           |
| Manholes size 24"                                                                  | Percent slope 876                                                 |
| Manhole to grade Yes No                                                            | Upslope sand width 7, 6 '                                         |
|                                                                                    | Downslope sand width $\underline{/9.4'}$                          |
| PUMPS: New Existing                                                                | Sideslope sand width                                              |
| Tank capacity and type 520 Tacabson                                                | Drainfield rock below pipe/2″                                     |
| Pump manufacturer & model # Zoeller BN 53                                          | Depth of sand below rock/. 5 '                                    |
| Horsepower & GPM /3 HP 18 GPM                                                      | Perforation size & spacing 0.25"/36"sp.                           |
| Feet of head 14'                                                                   | Pipe size & spacing $\frac{Z''/3.5'}{}$                           |
| Gallons per cycle <u>75 GPC</u>                                                    | Dimensions of rock bed 10'XZS'                                    |
| Size of discharge line                                                             | Dimensions of sand base 37'× 40'                                  |
| Type & location of alarm <u>Elec. on tank</u>                                      | Final cover 12" Cover over 16 4" TS                               |
| Water meter                                                                        |                                                                   |
| DRAWING OF SYSTEM: (include soils)                                                 |                                                                   |
|                                                                                    |                                                                   |
|                                                                                    |                                                                   |
|                                                                                    |                                                                   |
|                                                                                    |                                                                   |
|                                                                                    |                                                                   |
|                                                                                    |                                                                   |
|                                                                                    |                                                                   |
|                                                                                    |                                                                   |
|                                                                                    |                                                                   |
|                                                                                    |                                                                   |
|                                                                                    |                                                                   |
|                                                                                    |                                                                   |
|                                                                                    |                                                                   |
|                                                                                    |                                                                   |
|                                                                                    |                                                                   |
| <i>a</i> 1 1                                                                       |                                                                   |
| Inspector's Comments: Schwb 2 Saml +                                               | Travet.                                                           |
|                                                                                    |                                                                   |
| 9 0                                                                                |                                                                   |
|                                                                                    | Installer's Signature                                             |
| Rev: 1/13 White – County Yello                                                     | w – Applicant Pink - Installer                                    |