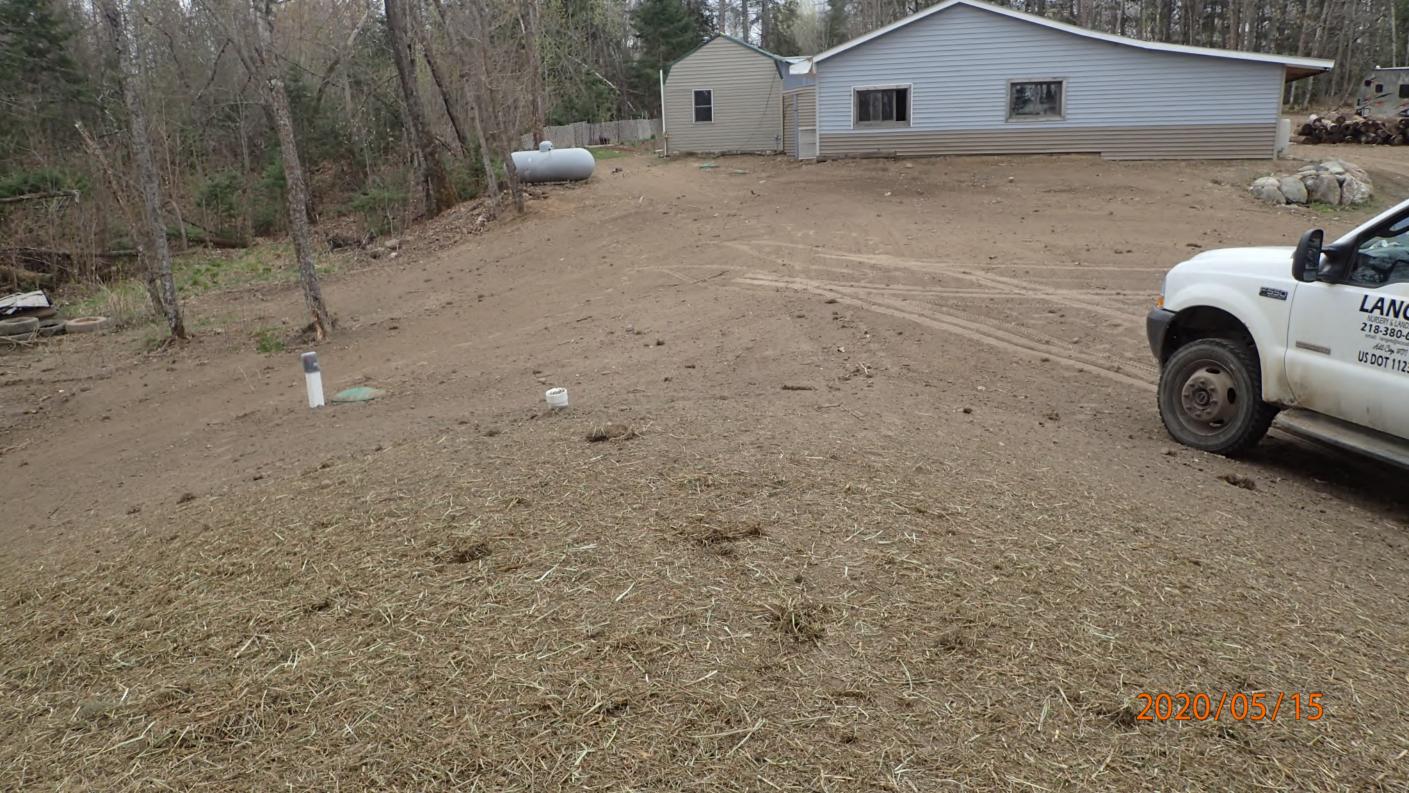

## SUBSURFACE SEWAGE TREATMENT SYSTEM INSPECTION FORM AITKIN COUNTY, MINNESOTA

| AITKIN COUR                                                                        | 7020-556                                                          |
|------------------------------------------------------------------------------------|-------------------------------------------------------------------|
| Township Hill Lake Date of Inspection                                              | 5/8/2020 Initial 2020-556<br>on 5/15/2020 Final App. Number 44928 |
| Owner Laurel Williams                                                              |                                                                   |
| ,                                                                                  | Installer David Lange                                             |
| City Hill City Zip Code 55                                                         | · ,                                                               |
| New Repair                                                                         | DIST. or DROP BOX & TYPE                                          |
| SETBACKS:                                                                          | TRENCHES, BEDS, OR GRAVELLESS LEACHFIELD:                         |
| SETBACKS:  Buildings to tank(s) 65 to Lifttank, 10 to  Buildings to drainfield 80' | CXTrench/Bed depth /                                              |
| Buildings to drainfield 80'                                                        | Trench/Bed length                                                 |
| Well(s) 50' or 100' DW' 100'+                                                      | Trench/Bed bottom width                                           |
| Lake/Creek/Wetland Hill Luke - 300'+                                               | Trench spacing                                                    |
|                                                                                    | Drainfield rock below pipe                                        |
| SEPTIC TANKS: New Existing                                                         | Size of gravelless pipe                                           |
| Number of tanks installed                                                          | Depth of backfill                                                 |
| Liquid capacity and type 1000 G                                                    | Absorption area: square feet                                      |
| Type of baffle                                                                     | lineal feet                                                       |
| Inspection pipes                                                                   | MOUNDS:                                                           |
| Manholes size 24"                                                                  | Percent slope 876                                                 |
| Manhole to grade Yes No                                                            | Upslope sand width 7, 6 '                                         |
|                                                                                    | Downslope sand width $\underline{/9.4'}$                          |
| PUMPS: New Existing                                                                | Sideslope sand width                                              |
| Tank capacity and type 520 Tacabson                                                | Drainfield rock below pipe/2″                                     |
| Pump manufacturer & model # Zoeller BN 53                                          | Depth of sand below rock/. 5 '                                    |
| Horsepower & GPM /3 HP 18 GPM                                                      | Perforation size & spacing 0.25"/36"sp.                           |
| Feet of head 14'                                                                   | Pipe size & spacing $\frac{Z''/3.5'}{}$                           |
| Gallons per cycle <u>75 GPC</u>                                                    | Dimensions of rock bed 10'XZS'                                    |
| Size of discharge line                                                             | Dimensions of sand base 37'× 40'                                  |
| Type & location of alarm <u>Elec. on tank</u>                                      | Final cover 12" Cover over 16 4" TS                               |
| Water meter                                                                        |                                                                   |
| DRAWING OF SYSTEM: (include soils)                                                 |                                                                   |
|                                                                                    |                                                                   |
|                                                                                    |                                                                   |
|                                                                                    |                                                                   |
|                                                                                    |                                                                   |
|                                                                                    |                                                                   |
|                                                                                    |                                                                   |
|                                                                                    |                                                                   |
|                                                                                    |                                                                   |
|                                                                                    |                                                                   |
|                                                                                    |                                                                   |
|                                                                                    |                                                                   |
|                                                                                    |                                                                   |
|                                                                                    |                                                                   |
|                                                                                    |                                                                   |
|                                                                                    |                                                                   |
| <i>a</i> 1 1                                                                       |                                                                   |
| Inspector's Comments: Schwb 2 Saml +                                               | Travet.                                                           |
|                                                                                    |                                                                   |
| 9 0                                                                                |                                                                   |
|                                                                                    | Installer's Signature                                             |
| Rev: 1/13 White – County Yello                                                     | w – Applicant Pink - Installer                                    |