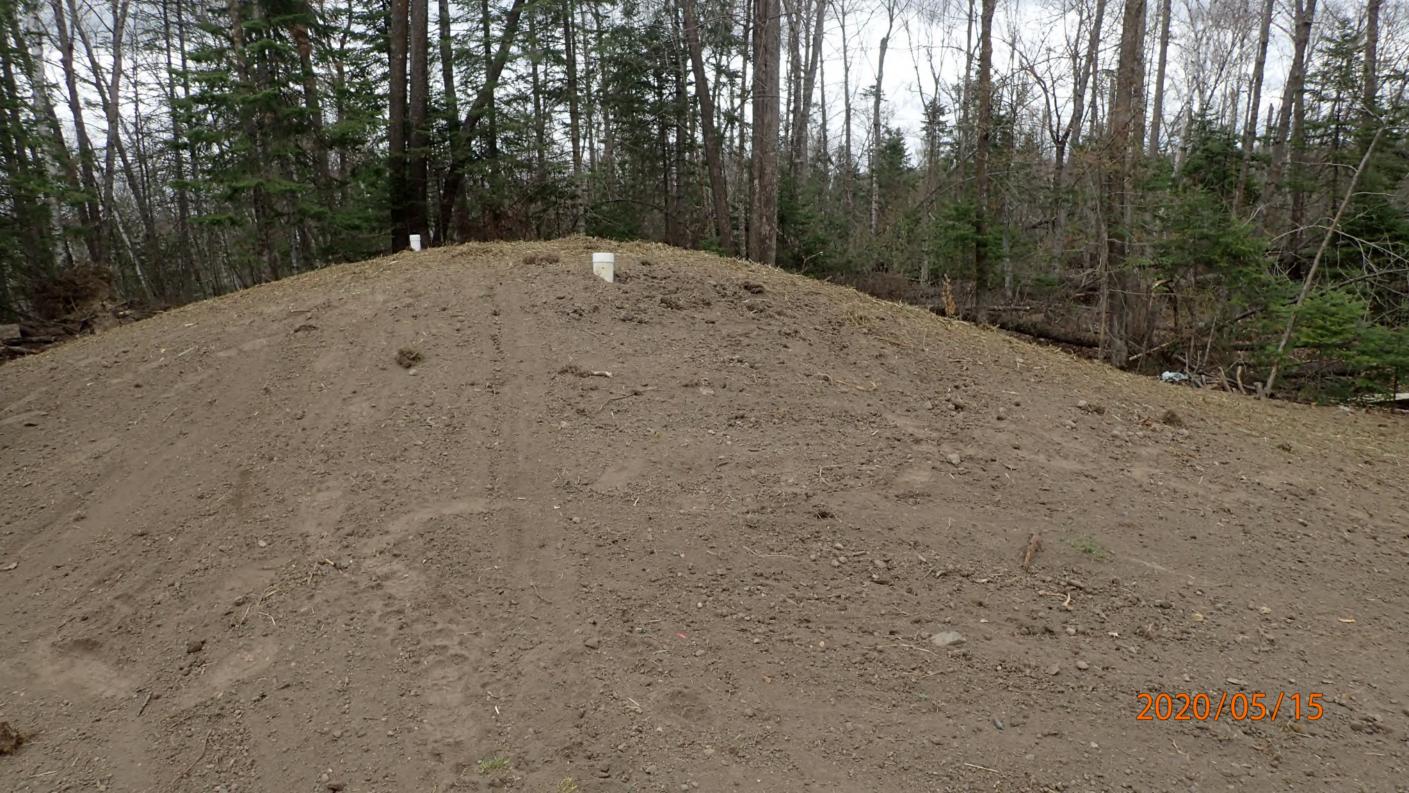

## SUBSURFACE SEWAGE TREATMENT SYSTEM INSPECTION FORM AITKIN COUNTY, MINNESOTA

| AITKIN COUR                                                                        | 7020-556                                                          |
|------------------------------------------------------------------------------------|-------------------------------------------------------------------|
| Township Hill Lake Date of Inspection                                              | 5/8/2020 Initial 2020-556<br>on 5/15/2020 Final App. Number 44928 |
| Owner Laurel Williams                                                              |                                                                   |
| ,                                                                                  | Installer David Lange                                             |
| City Hill City Zip Code 55                                                         | · ,                                                               |
| New Repair                                                                         | DIST. or DROP BOX & TYPE                                          |
| SETBACKS:                                                                          | TRENCHES, BEDS, OR GRAVELLESS LEACHFIELD:                         |
| SETBACKS:  Buildings to tank(s) 65 to Lifttank, 10 to  Buildings to drainfield 80' | CXTrench/Bed depth /                                              |
| Buildings to drainfield 80'                                                        | Trench/Bed length                                                 |
| Well(s) 50' or 100' DW' 100'+                                                      | Trench/Bed bottom width                                           |
| Lake/Creek/Wetland Hill Luke - 300'+                                               | Trench spacing                                                    |
|                                                                                    | Drainfield rock below pipe                                        |
| SEPTIC TANKS: New Existing                                                         | Size of gravelless pipe                                           |
| Number of tanks installed                                                          | Depth of backfill                                                 |
| Liquid capacity and type 1000 G                                                    | Absorption area: square feet                                      |
| Type of baffle                                                                     | lineal feet                                                       |
| Inspection pipes                                                                   | MOUNDS:                                                           |
| Manholes size 24"                                                                  | Percent slope 876                                                 |
| Manhole to grade Yes No                                                            | Upslope sand width 7, 6 '                                         |
|                                                                                    | Downslope sand width $\underline{/9.4'}$                          |
| PUMPS: New Existing                                                                | Sideslope sand width                                              |
| Tank capacity and type 520 Tacabson                                                | Drainfield rock below pipe/2″                                     |
| Pump manufacturer & model # Zoeller BN 53                                          | Depth of sand below rock/. 5 '                                    |
| Horsepower & GPM /3 HP 18 GPM                                                      | Perforation size & spacing 0.25"/36"sp.                           |
| Feet of head 14'                                                                   | Pipe size & spacing $\frac{Z''/3.5'}{}$                           |
| Gallons per cycle <u>75 GPC</u>                                                    | Dimensions of rock bed 10'XZS'                                    |
| Size of discharge line                                                             | Dimensions of sand base 37'× 40'                                  |
| Type & location of alarm <u>Elec. on tank</u>                                      | Final cover 12" Cover over 16 4" TS                               |
| Water meter                                                                        |                                                                   |
| DRAWING OF SYSTEM: (include soils)                                                 |                                                                   |
|                                                                                    |                                                                   |
|                                                                                    |                                                                   |
|                                                                                    |                                                                   |
|                                                                                    |                                                                   |
|                                                                                    |                                                                   |
|                                                                                    |                                                                   |
|                                                                                    |                                                                   |
|                                                                                    |                                                                   |
|                                                                                    |                                                                   |
|                                                                                    |                                                                   |
|                                                                                    |                                                                   |
|                                                                                    |                                                                   |
|                                                                                    |                                                                   |
|                                                                                    |                                                                   |
|                                                                                    |                                                                   |
| <i>a</i> 1 1                                                                       |                                                                   |
| Inspector's Comments: Schwb 2 Saml +                                               | Travet.                                                           |
|                                                                                    |                                                                   |
| 9 0                                                                                |                                                                   |
|                                                                                    | Installer's Signature                                             |
| Rev: 1/13 White – County Yello                                                     | w – Applicant Pink - Installer                                    |