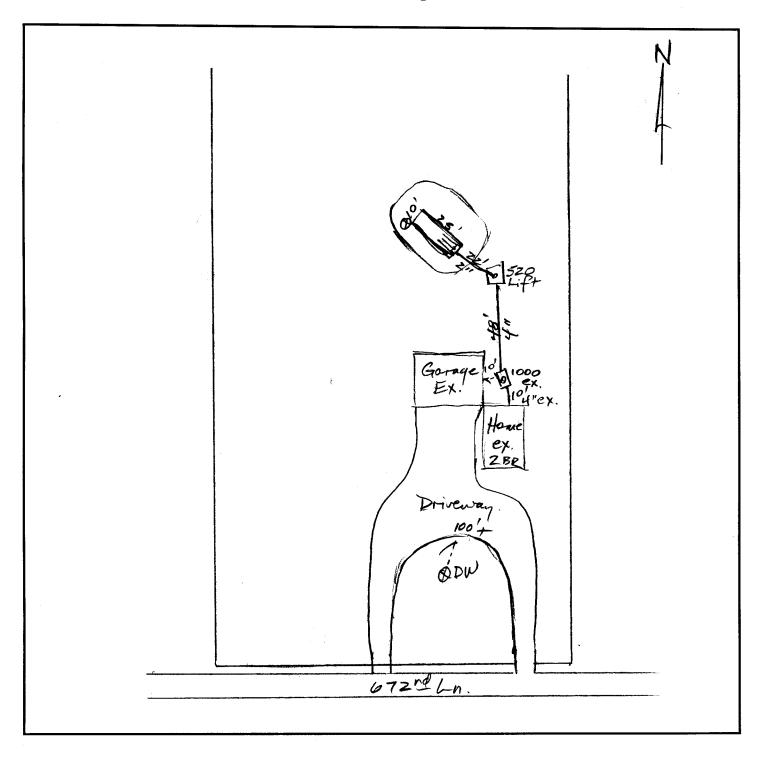

## SUBSURFACE SEWAGE TREATMENT SYSTEM INSPECTION FORM AITKIN COUNTY, MINNESOTA

| AITKIN COUR                                                                        | 7020-556                                                          |
|------------------------------------------------------------------------------------|-------------------------------------------------------------------|
| Township Hill Lake Date of Inspection                                              | 5/8/2020 Initial 2020-556<br>on 5/15/2020 Final App. Number 44928 |
| Owner Laurel Williams                                                              |                                                                   |
| ,                                                                                  | Installer David Lange                                             |
| City Hill City Zip Code 55                                                         | · ,                                                               |
| New Repair                                                                         | DIST. or DROP BOX & TYPE                                          |
| SETBACKS:                                                                          | TRENCHES, BEDS, OR GRAVELLESS LEACHFIELD:                         |
| SETBACKS:  Buildings to tank(s) 65 to Lifttank, 10 to  Buildings to drainfield 80' | CXTrench/Bed depth /                                              |
| Buildings to drainfield 80'                                                        | Trench/Bed length                                                 |
| Well(s) 50' or 100' DW' 100'+                                                      | Trench/Bed bottom width                                           |
| Lake/Creek/Wetland Hill Luke - 300'+                                               | Trench spacing                                                    |
|                                                                                    | Drainfield rock below pipe                                        |
| SEPTIC TANKS: New Existing                                                         | Size of gravelless pipe                                           |
| Number of tanks installed                                                          | Depth of backfill                                                 |
| Liquid capacity and type 1000 G                                                    | Absorption area: square feet                                      |
| Type of baffle                                                                     | lineal feet                                                       |
| Inspection pipes                                                                   | MOUNDS:                                                           |
| Manholes size 24"                                                                  | Percent slope 876                                                 |
| Manhole to grade Yes No                                                            | Upslope sand width 7, 6 '                                         |
|                                                                                    | Downslope sand width $\underline{/9.4'}$                          |
| PUMPS: New Existing                                                                | Sideslope sand width                                              |
| Tank capacity and type 520 Tacabson                                                | Drainfield rock below pipe/2″                                     |
| Pump manufacturer & model # Zoeller BN 53                                          | Depth of sand below rock/. 5 '                                    |
| Horsepower & GPM /3 HP 18 GPM                                                      | Perforation size & spacing 0.25"/36"sp.                           |
| Feet of head 14'                                                                   | Pipe size & spacing $\frac{Z''/3.5'}{}$                           |
| Gallons per cycle <u>75 GPC</u>                                                    | Dimensions of rock bed 10'XZS'                                    |
| Size of discharge line                                                             | Dimensions of sand base 37'× 40'                                  |
| Type & location of alarm <u>Elec. on tank</u>                                      | Final cover 12" Cover over 16 4" TS                               |
| Water meter                                                                        |                                                                   |
| DRAWING OF SYSTEM: (include soils)                                                 |                                                                   |
|                                                                                    |                                                                   |
|                                                                                    |                                                                   |
|                                                                                    |                                                                   |
|                                                                                    |                                                                   |
|                                                                                    |                                                                   |
|                                                                                    |                                                                   |
|                                                                                    |                                                                   |
|                                                                                    |                                                                   |
|                                                                                    |                                                                   |
|                                                                                    |                                                                   |
|                                                                                    |                                                                   |
|                                                                                    |                                                                   |
|                                                                                    |                                                                   |
|                                                                                    |                                                                   |
|                                                                                    |                                                                   |
| <i>a</i> 1 1                                                                       |                                                                   |
| Inspector's Comments: Schwb 2 Saml +                                               | Travet.                                                           |
|                                                                                    |                                                                   |
| 9 0                                                                                |                                                                   |
|                                                                                    | Installer's Signature                                             |
| Rev: 1/13 White – County Yello                                                     | w – Applicant Pink - Installer                                    |

## **Site Drawing**

| Soils     |                  |        |       |           |
|-----------|------------------|--------|-------|-----------|
| A         | 0-4"             | 104R3  | 12    | 1         |
| E/B<br>Bt | 13-19"<br>19"-27 | 7.54K4 | 14    |           |
|           | w/f              | en 7.5 | STR5/ | 6 mottles |
|           |                  |        |       |           |