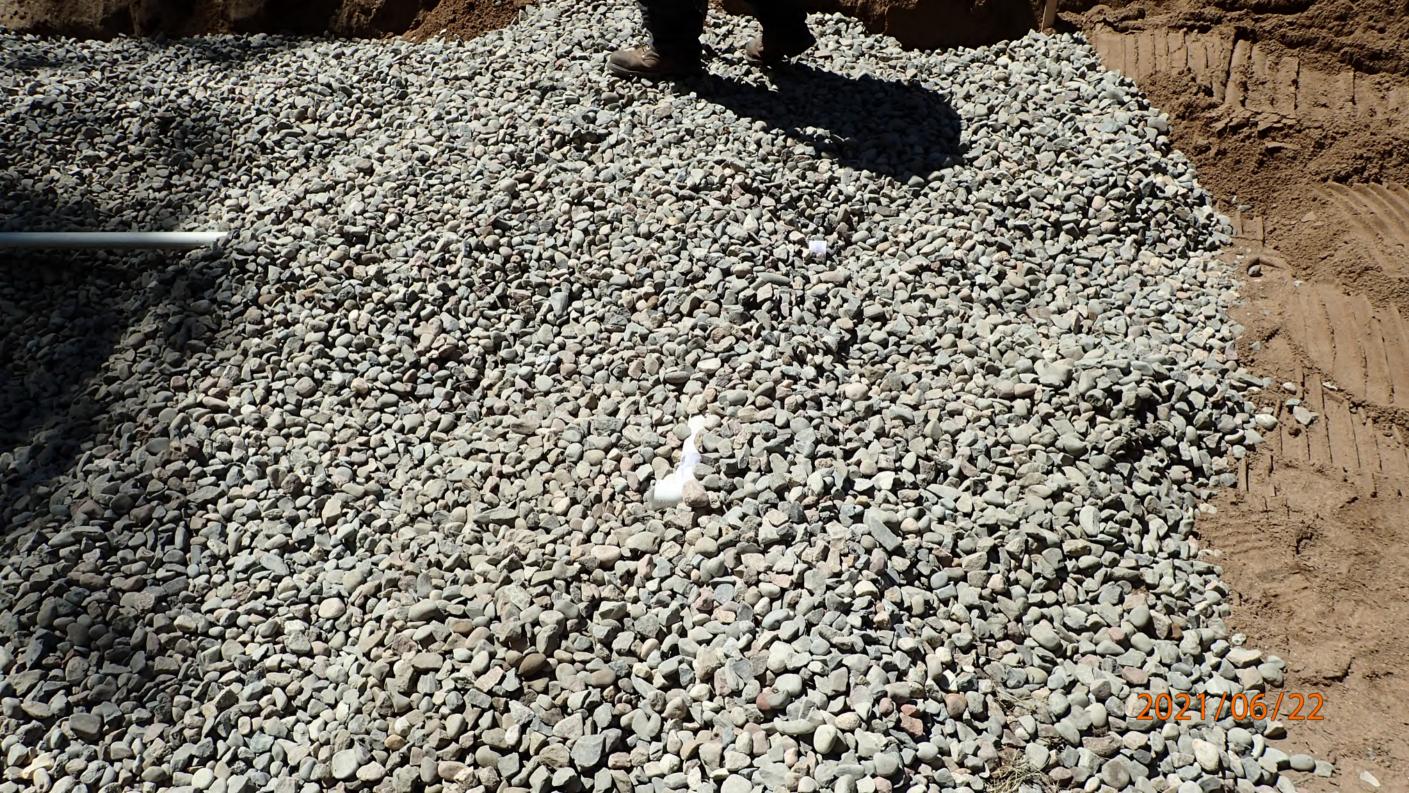

## SUBSURFACE SEWAGE TREATMENT SYSTEM INSPECTION FORM AITKIN COUNTY, MINNESOTA

| Township <u>Aitkin</u> Date of Inspection                                        | 0020-0055<br>on 8/23/2021 F App. Number <u>449/2</u>                                                                               |
|----------------------------------------------------------------------------------|------------------------------------------------------------------------------------------------------------------------------------|
| Owner / le Co                                                                    | Parcel Number 01-0-077717                                                                                                          |
| Project Address 34918 444 <sup>th</sup> Pl.                                      | Installer Mark Ritter  U21  TI 313R Mound                                                                                          |
| City Aitkin Zip Code 56                                                          | 431 TI 313R Mound                                                                                                                  |
| New Repair                                                                       | DIST. or DROP BOX & TYPE                                                                                                           |
|                                                                                  |                                                                                                                                    |
| SETBACKS:                                                                        | TRENCHES, BEDS, OR GRAVELLESS LEACHFIELD:                                                                                          |
| Buildings to tank(s) $\underline{IS}'$ Buildings to drainfield $\underline{ZB}'$ | Trench/Bed depth                                                                                                                   |
| Buildings to drainfield 28                                                       | Trench/Bed length                                                                                                                  |
| Well(s) 50' or 100' 100' + - b Dw                                                | Trench/Bed bottom width                                                                                                            |
| Lake/Creek/Wetland                                                               | Trench spacing                                                                                                                     |
| SEPTIC TANKS: New Existing                                                       | Drainfield rock below pipe                                                                                                         |
| ,                                                                                | Size of gravelless pipe                                                                                                            |
| Number of tanks installed (1) 1650 Jac. Combo                                    | Depth of backfill                                                                                                                  |
| Liquid capacity and type 1120 part Com bo                                        | Absorption area: square feet                                                                                                       |
| Type of baffle Plastic                                                           | lineal feet                                                                                                                        |
| Inspection pipes                                                                 | MOUNDS:                                                                                                                            |
|                                                                                  | Percent slope 470                                                                                                                  |
| Manhole to grade Yes ✓ No                                                        | Upslope sand width 10 '                                                                                                            |
|                                                                                  | Downslope sand width 16'                                                                                                           |
| PUMPS: New Existing                                                              | Sideslope sand width                                                                                                               |
| Tank capacity and type <u>533 part combo</u>                                     | Drainfield rock below pipe                                                                                                         |
| Pump manufacturer & model # Gould PE-41                                          | Depth of sand below rock <u>24"</u>                                                                                                |
| Horsepower & GPM P. 4 HP 27GPM                                                   | Perforation size & spacing <u>0.25"/36"5P</u>                                                                                      |
| Feet of head                                                                     | Pipe size & spacing 1.5"/36"5p                                                                                                     |
| Gallons per cycle <u>72 GPC</u>                                                  | Dimensions of rock bed $10^{\prime} \times 38^{\prime}$                                                                            |
| Size of discharge line/, 5 "                                                     | Dimensions of sand base $36' \times 58'$                                                                                           |
| Type & location of alarm <u>Elec. on tonk</u>                                    | Final cover 12" cover over 16, 6"TS                                                                                                |
| Water meter                                                                      | Soil                                                                                                                               |
| DRAWING OF SYSTEM: (include soils)                                               | A 0-5" 104R 3/2 SIL 5-10% of                                                                                                       |
| Ņ                                                                                | E 5-13" 104R5/3 516 5-1070cf                                                                                                       |
|                                                                                  | EB 13-164104R5/3 5,L 5-1070ct                                                                                                      |
| h                                                                                | A 0-5" 104R 3/2 SIL 5-10% of<br>E 5-13" 104R 5/3 SIL 5-10% of<br>E/B 13"-16"+104R 5/3 SIL 5-10% of<br>7.54R4/4<br>No reday w/1 16" |
| 1                                                                                | No reday W/1 16"                                                                                                                   |
|                                                                                  |                                                                                                                                    |
|                                                                                  | 79' "                                                                                                                              |
|                                                                                  |                                                                                                                                    |
|                                                                                  |                                                                                                                                    |
|                                                                                  | Garage 15 PT OCE                                                                                                                   |
| ·                                                                                | 10508                                                                                                                              |
|                                                                                  | / * * * * * * * * * * * * * * * * * * *                                                                                            |
|                                                                                  | Hause Hause                                                                                                                        |
|                                                                                  | 33R                                                                                                                                |
|                                                                                  |                                                                                                                                    |
| 1                                                                                | Hotork P.L                                                                                                                         |
| <del></del> \                                                                    | $\int_{\mathbb{R}^{n}}$                                                                                                            |
| Inspector's Comments:                                                            | \$ DW                                                                                                                              |
|                                                                                  |                                                                                                                                    |
|                                                                                  |                                                                                                                                    |
| Inspector's Signature Bryan Hargrave                                             | Installer's Signature                                                                                                              |
| Rev:1/13 White – County Yell                                                     | low – Applicant Pink - Installer                                                                                                   |