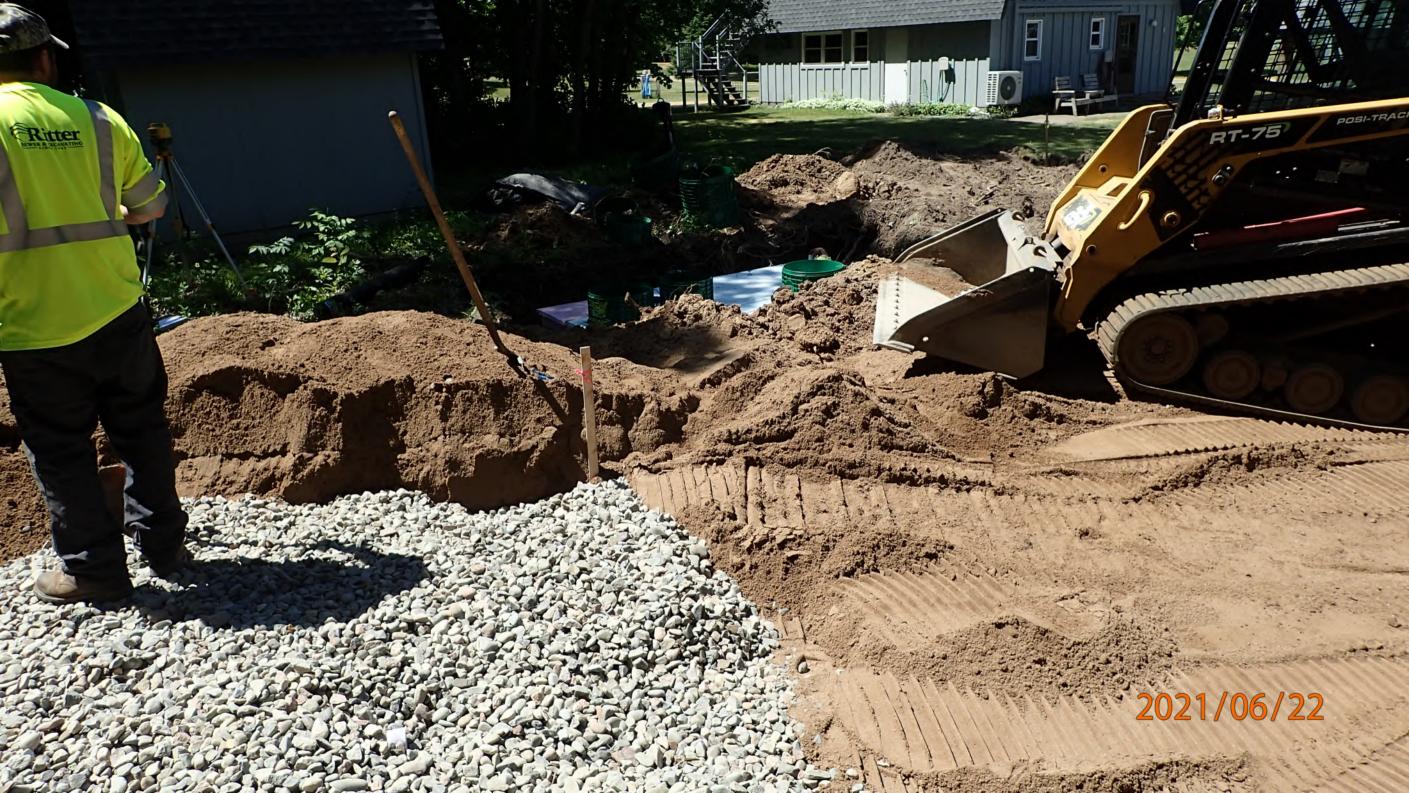

## SUBSURFACE SEWAGE TREATMENT SYSTEM INSPECTION FORM AITKIN COUNTY, MINNESOTA

| Township <u>Aitkin</u> Date of Inspection                                        | 0020-0055<br>on 8/23/2021 F App. Number <u>449/2</u>                                                                               |
|----------------------------------------------------------------------------------|------------------------------------------------------------------------------------------------------------------------------------|
| Owner / le Co                                                                    | Parcel Number 01-0-077717                                                                                                          |
| Project Address 34918 444 <sup>th</sup> Pl.                                      | Installer Mark Ritter  U21  TI 313R Mound                                                                                          |
| City Aitkin Zip Code 56                                                          | 431 TI 313R Mound                                                                                                                  |
| New Repair                                                                       | DIST. or DROP BOX & TYPE                                                                                                           |
|                                                                                  |                                                                                                                                    |
| SETBACKS:                                                                        | TRENCHES, BEDS, OR GRAVELLESS LEACHFIELD:                                                                                          |
| Buildings to tank(s) $\underline{IS}'$ Buildings to drainfield $\underline{ZB}'$ | Trench/Bed depth                                                                                                                   |
| Buildings to drainfield 28                                                       | Trench/Bed length                                                                                                                  |
| Well(s) 50' or 100' 100' + - b Dw                                                | Trench/Bed bottom width                                                                                                            |
| Lake/Creek/Wetland                                                               | Trench spacing                                                                                                                     |
| SEPTIC TANKS: New Existing                                                       | Drainfield rock below pipe                                                                                                         |
| ,                                                                                | Size of gravelless pipe                                                                                                            |
| Number of tanks installed (1) 1650 Jac. Combo                                    | Depth of backfill                                                                                                                  |
| Liquid capacity and type 1120 part Com bo                                        | Absorption area: square feet                                                                                                       |
| Type of baffle Plastic                                                           | lineal feet                                                                                                                        |
| Inspection pipes                                                                 | MOUNDS:                                                                                                                            |
|                                                                                  | Percent slope 470                                                                                                                  |
| Manhole to grade Yes ✓ No                                                        | Upslope sand width 10 '                                                                                                            |
|                                                                                  | Downslope sand width 16'                                                                                                           |
| PUMPS: New Existing                                                              | Sideslope sand width                                                                                                               |
| Tank capacity and type <u>533 part combo</u>                                     | Drainfield rock below pipe                                                                                                         |
| Pump manufacturer & model # Gould PE-41                                          | Depth of sand below rock <u>24"</u>                                                                                                |
| Horsepower & GPM P. 4 HP 27GPM                                                   | Perforation size & spacing <u>0.25"/36"5P</u>                                                                                      |
| Feet of head                                                                     | Pipe size & spacing 1.5"/36"5p                                                                                                     |
| Gallons per cycle <u>72 GPC</u>                                                  | Dimensions of rock bed $10^{\prime} \times 38^{\prime}$                                                                            |
| Size of discharge line/, 5 "                                                     | Dimensions of sand base $36' \times 58'$                                                                                           |
| Type & location of alarm <u>Elec. on tonk</u>                                    | Final cover 12" cover over 16, 6"TS                                                                                                |
| Water meter                                                                      | Soil                                                                                                                               |
| DRAWING OF SYSTEM: (include soils)                                               | A 0-5" 104R 3/2 SIL 5-10% of                                                                                                       |
| Ņ                                                                                | E 5-13" 104R5/3 516 5-1070cf                                                                                                       |
|                                                                                  | EB 13-164104R5/3 5,L 5-1070ct                                                                                                      |
| h                                                                                | A 0-5" 104R 3/2 SIL 5-10% of<br>E 5-13" 104R 5/3 SIL 5-10% of<br>E/B 13"-16"+104R 5/3 SIL 5-10% of<br>7.54R4/4<br>No reday w/1 16" |
| 1                                                                                | No reday W/1 16"                                                                                                                   |
|                                                                                  |                                                                                                                                    |
|                                                                                  | 79' "                                                                                                                              |
|                                                                                  |                                                                                                                                    |
|                                                                                  |                                                                                                                                    |
|                                                                                  | Garage 15 PT OCE                                                                                                                   |
| ·                                                                                | 10508                                                                                                                              |
|                                                                                  | / * * * * * * * * * * * * * * * * * * *                                                                                            |
|                                                                                  | Hause Hause                                                                                                                        |
|                                                                                  | 33R                                                                                                                                |
|                                                                                  |                                                                                                                                    |
| 1                                                                                | Hotork P.L                                                                                                                         |
| <del></del> \                                                                    | $\int_{\mathbb{R}^{n}}$                                                                                                            |
| Inspector's Comments:                                                            | \$ DW                                                                                                                              |
|                                                                                  |                                                                                                                                    |
|                                                                                  |                                                                                                                                    |
| Inspector's Signature Bryan Hargrave                                             | Installer's Signature                                                                                                              |
| Rev:1/13 White – County Yell                                                     | low – Applicant Pink - Installer                                                                                                   |