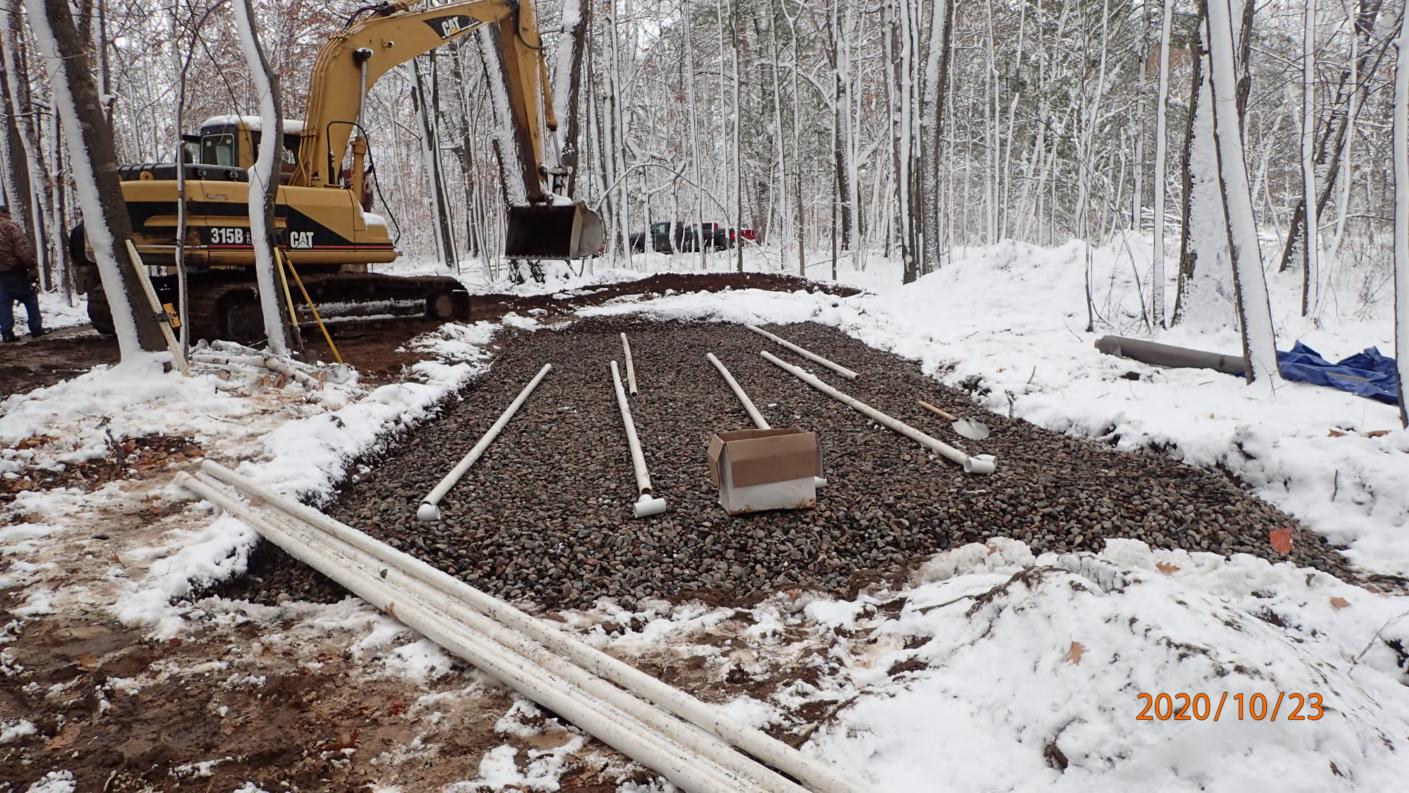

## SUBSURFACE SEWAGE TREATMENT SYSTEM INSPECTION FORM AITKIN COUNTY, MINNESOTA

|                                                                    | ATTAIN OCCIN                               | 111, MINITEGOTA                                 | 2020-5541                |
|--------------------------------------------------------------------|--------------------------------------------|-------------------------------------------------|--------------------------|
| Township <u>Glen</u>                                               | Date of Inspectio                          | on 10/23/2020                                   | App. Number <u>44917</u> |
| 0.0                                                                | eysor                                      | •                                               |                          |
|                                                                    | 6 280 th St.                               |                                                 |                          |
| city Atkin                                                         | Zip Code _56                               |                                                 | T3 3BR PB,               |
| City /////////                                                     | Zip Code                                   | <u>4.51                                    </u> | IG Mound                 |
| New Repair                                                         |                                            | DIST. or DROP BOX & T                           | YPE <u>78</u>            |
| SETBACKS:                                                          |                                            | TRENCHES, BEDS, OR                              | GRAVELLESS LEACHFIELD:   |
| Buildings to tank(s) <u>59</u>                                     | <u> </u>                                   | Trench/Bed depth                                | +" to bottom rb          |
| Buildings to drainfield                                            |                                            | Trench/Bed length _ 35                          |                          |
| Well(s) 50' or 100' <u></u>                                        | 194' to tank                               | Trench/Bed bottom widt                          | h /5'                    |
| Lake/Creek/Wetland <u>Cle</u>                                      | ar tale: 100 +                             | Trench spacing 4 2"/                            | 0.25"                    |
|                                                                    |                                            | Drainfield rock below pi                        | pe_ <i>9"</i>            |
|                                                                    | w_ Existing                                |                                                 |                          |
|                                                                    | 1820 Tac. combo                            | Depth of backfill <u>12</u>                     | 0.7                      |
|                                                                    | 1125 part combo                            | Absorption area: square                         |                          |
| Type of baffle Plastic                                             |                                            | lineal t                                        | ieet                     |
| Inspection pipes                                                   | 24"                                        | MOUNDS:                                         |                          |
| Manholes size                                                      |                                            | •                                               |                          |
| Manhole to grade Ye                                                | s / No                                     | Upslope sand width                              |                          |
| PUMPS: Ne                                                          | ew Existing                                | Downslope sand width                            |                          |
|                                                                    |                                            | Sideslope sand width                            |                          |
|                                                                    | 660 part combo<br>del# <u>Zoeller BN15</u> | Drainfield rock below pi                        |                          |
|                                                                    | HP 45GPM                                   | •                                               |                          |
| Feet of head 23                                                    |                                            | Perforation size & spaci Pipe size & spacing    |                          |
| Gallons per cycle                                                  |                                            | Dimensions of rock bed                          | 7                        |
| Size of discharge line Z                                           | //                                         | Dimensions of sand bas                          |                          |
| Type & location of alarm _                                         |                                            | Final cover                                     |                          |
| Water meter Event co                                               |                                            |                                                 |                          |
| DRAWING OF SYSTEM: (ii                                             | nclude soils)                              |                                                 | clear bake               |
|                                                                    | liciade solis)<br> -<br> -                 |                                                 |                          |
| Soil                                                               |                                            |                                                 | 1                        |
| A 0-6" 104R3/Z L<br>E 6-13" 104R5/3 L 3<br>B 13"-25" 7.5 TR 4/4 SL | 5-10% cf                                   |                                                 |                          |
| B 13"-25" 7.5 18 4/4 SL                                            | 10-15% cf                                  | [Heuse]                                         |                          |
| ZB Z5"-48" 7.542414 GSI<br>C 48"-86" 7.548515 S                    | L>50 Bef                                   |                                                 |                          |
| C 48"-86" 7.57R5/5 5                                               | 5-10% 4                                    |                                                 | $\lambda$                |
|                                                                    |                                            | Pole > in the                                   |                          |
|                                                                    |                                            | Born                                            | *                        |
|                                                                    |                                            |                                                 | W)                       |
|                                                                    |                                            | चि 1820C                                        |                          |
|                                                                    |                                            | 4/4                                             |                          |
|                                                                    |                                            | 15'                                             |                          |
|                                                                    |                                            | #107                                            | <u></u>                  |
|                                                                    |                                            |                                                 |                          |
|                                                                    |                                            |                                                 |                          |
| Inon-stants Occurred                                               | 8                                          | + / - 1 4 4                                     |                          |
| inspector's Comments: _/                                           | Pessure Bed dung on                        | 1 40=45 depth 3                                 | clean sand put in        |
| Then 50 % rock).                                                   | over, I'm to the                           | communit of rock                                | in soil (layers w/ more  |
| Inspector's Signature                                              | Bryan Hargrave                             | Installaria Cianatara                           |                          |
|                                                                    |                                            | Installer's Signature                           |                          |
| Rev:1/13                                                           | White - County Yell                        | ow – Applicant Pink - In                        | staller                  |