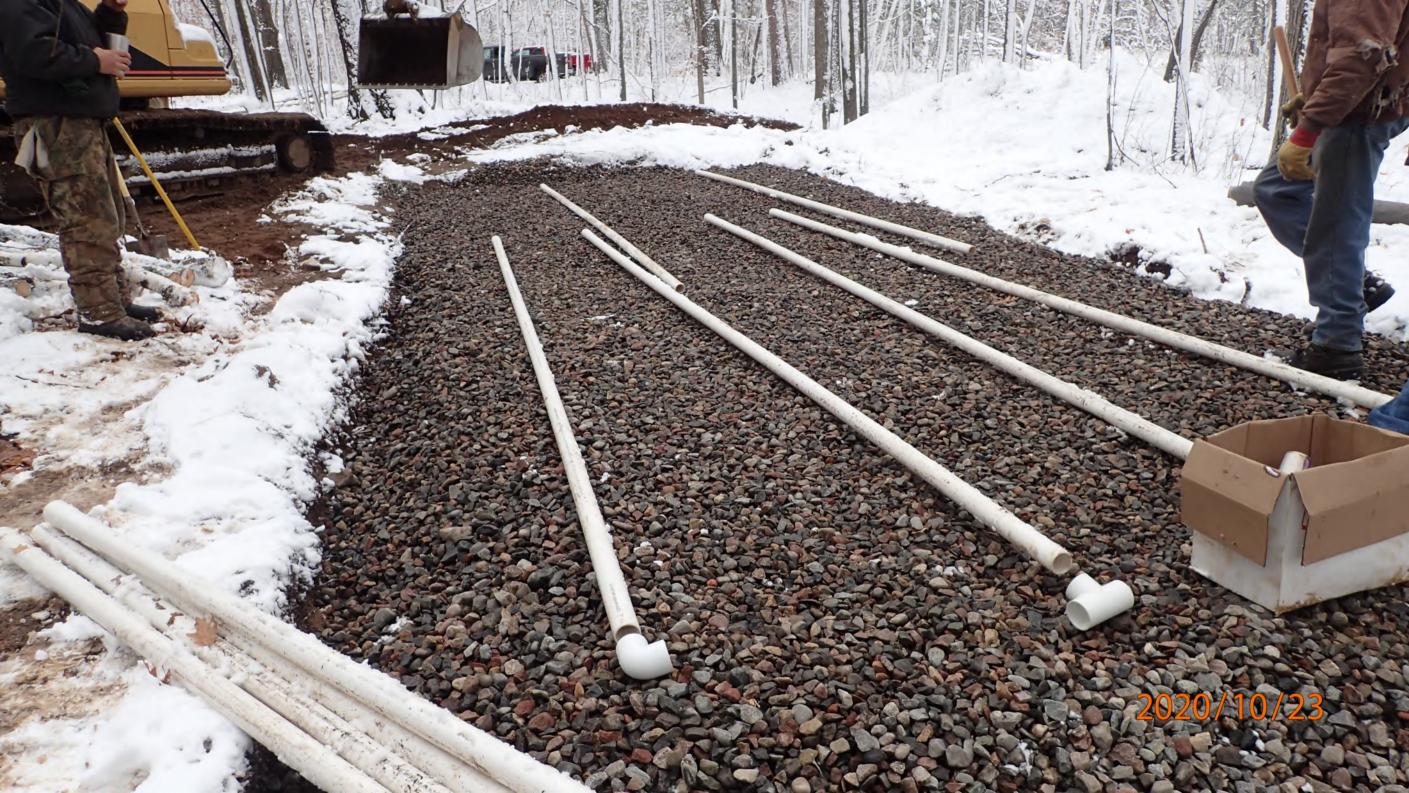

## SUBSURFACE SEWAGE TREATMENT SYSTEM INSPECTION FORM AITKIN COUNTY, MINNESOTA

|                                                                    | ATTAIN OCCIN                               | 111, MINITEGOTA                                 | 2020-5541                |
|--------------------------------------------------------------------|--------------------------------------------|-------------------------------------------------|--------------------------|
| Township <u>Glen</u>                                               | Date of Inspectio                          | on 10/23/2020                                   | App. Number <u>44917</u> |
| 0.0                                                                | eysor                                      | •                                               |                          |
|                                                                    | 6 280 th St.                               |                                                 |                          |
| city Atkin                                                         | Zip Code _56                               |                                                 | T3 3BR PB,               |
| City /////////                                                     | Zip Code                                   | <u>4.51                                    </u> | IG Mound                 |
| New Repair                                                         |                                            | DIST. or DROP BOX & T                           | YPE <u>78</u>            |
| SETBACKS:                                                          |                                            | TRENCHES, BEDS, OR                              | GRAVELLESS LEACHFIELD:   |
| Buildings to tank(s) <u>59</u>                                     | <u> </u>                                   | Trench/Bed depth                                | +" to bottom rb          |
| Buildings to drainfield                                            |                                            | Trench/Bed length _ 35                          |                          |
| Well(s) 50' or 100' <u></u>                                        | 194' to tank                               | Trench/Bed bottom widt                          | h /5'                    |
| Lake/Creek/Wetland <u>Cle</u>                                      | ar tale: 100 +                             | Trench spacing 4 2"/                            | 0.25"                    |
|                                                                    |                                            | Drainfield rock below pi                        | pe_ <i>9"</i>            |
|                                                                    | w_ Existing                                |                                                 |                          |
|                                                                    | 1820 Tac. combo                            | Depth of backfill <u>12</u>                     | 0.7                      |
|                                                                    | 1125 part combo                            | Absorption area: square                         |                          |
| Type of baffle Plastic                                             |                                            | lineal t                                        | ieet                     |
| Inspection pipes                                                   | 24"                                        | MOUNDS:                                         |                          |
| Manholes size                                                      |                                            | •                                               |                          |
| Manhole to grade Ye                                                | s / No                                     | Upslope sand width                              |                          |
| PUMPS: Ne                                                          | ew Existing                                | Downslope sand width                            |                          |
|                                                                    |                                            | Sideslope sand width                            |                          |
|                                                                    | 660 part combo<br>del# <u>Zoeller BN15</u> | Drainfield rock below pi                        |                          |
|                                                                    | HP 45GPM                                   | •                                               |                          |
| Feet of head 23                                                    |                                            | Perforation size & spaci Pipe size & spacing    |                          |
| Gallons per cycle                                                  |                                            | Dimensions of rock bed                          | 7                        |
| Size of discharge line Z                                           | //                                         | Dimensions of sand bas                          |                          |
| Type & location of alarm _                                         |                                            | Final cover                                     |                          |
| Water meter Event co                                               |                                            |                                                 |                          |
| DRAWING OF SYSTEM: (ii                                             | nclude soils)                              |                                                 | clear bake               |
|                                                                    | liciade solis)<br> -<br> -                 |                                                 |                          |
| Soil                                                               |                                            |                                                 | 1                        |
| A 0-6" 104R3/Z L<br>E 6-13" 104R5/3 L 3<br>B 13"-25" 7.5 TR 4/4 SL | 5-10% cf                                   |                                                 |                          |
| B 13"-25" 7.5 18 4/4 SL                                            | 10-15% cf                                  | [Heuse]                                         |                          |
| ZB Z5"-48" 7.542414 GSI<br>C 48"-86" 7.548515 S                    | L>50 Bef                                   |                                                 |                          |
| C 48"-86" 7.57R5/5 5                                               | 5-10% 4                                    |                                                 | $\lambda$                |
|                                                                    |                                            | Pole > in the                                   |                          |
|                                                                    |                                            | Born                                            | *                        |
|                                                                    |                                            |                                                 | W)                       |
|                                                                    |                                            | चि 1820C                                        |                          |
|                                                                    |                                            | 4/4                                             |                          |
|                                                                    |                                            | 15'                                             |                          |
|                                                                    |                                            | #107                                            | <u></u>                  |
|                                                                    |                                            |                                                 |                          |
|                                                                    |                                            |                                                 |                          |
| Inon-stants Occurred                                               | 8                                          | + / - 1 4 4                                     |                          |
| inspector's Comments: _/                                           | Pessure Bed dung on                        | 1 40=45 depth 3                                 | clean sand put in        |
| Then 50 % rock).                                                   | over, I'm to the                           | communit of rock                                | in soil (layers w/ more  |
| Inspector's Signature                                              | Bryan Hargrave                             | Installaria Cianatara                           |                          |
|                                                                    |                                            | Installer's Signature                           |                          |
| Rev:1/13                                                           | White - County Yell                        | ow – Applicant Pink - In                        | staller                  |