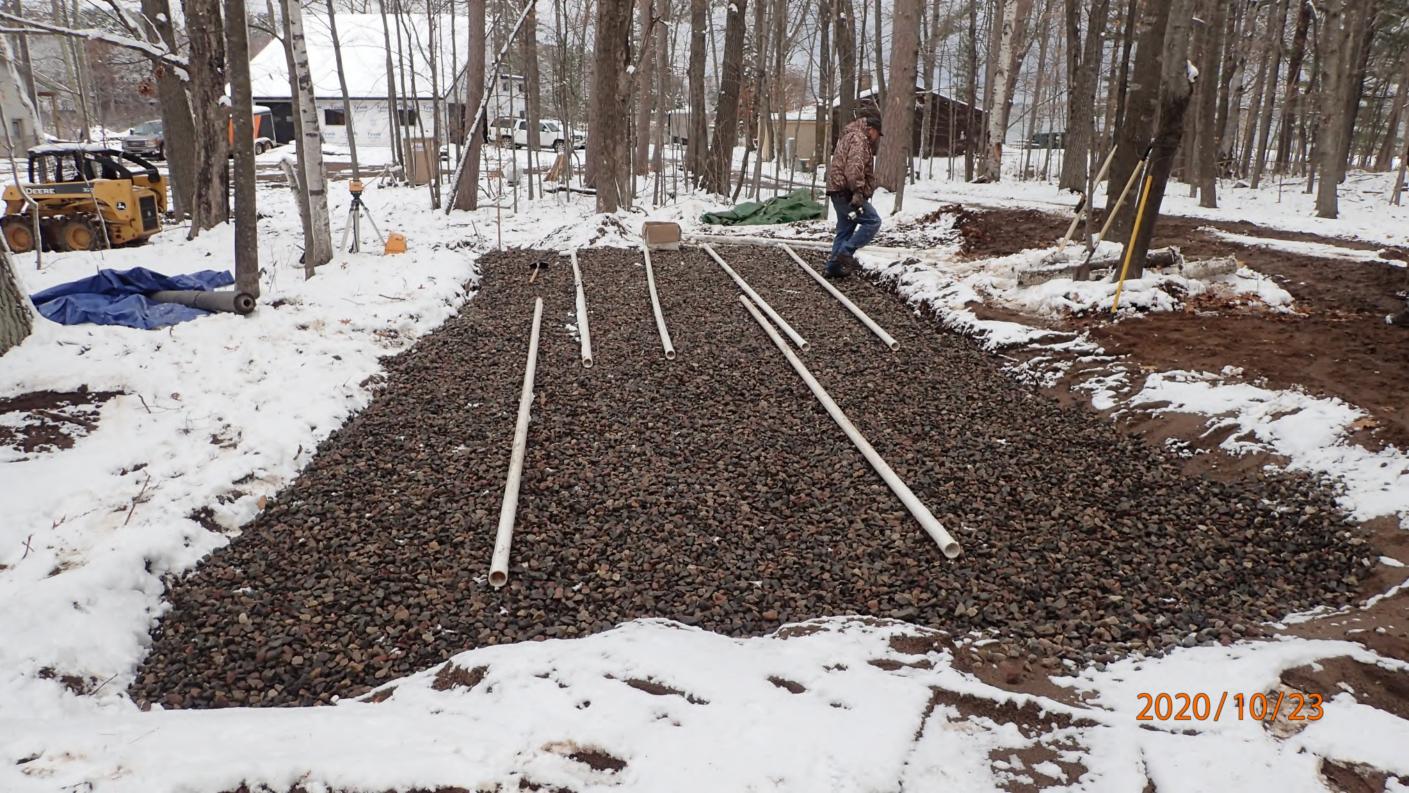

## SUBSURFACE SEWAGE TREATMENT SYSTEM INSPECTION FORM AITKIN COUNTY, MINNESOTA

|                                                                    | ATTAIN OCCIN                               | 111, MINITEGOTA                                 | 2020-5541                |
|--------------------------------------------------------------------|--------------------------------------------|-------------------------------------------------|--------------------------|
| Township <u>Glen</u>                                               | Date of Inspectio                          | on 10/23/2020                                   | App. Number <u>44917</u> |
| 0.0                                                                | eysor                                      | •                                               |                          |
|                                                                    | 6 280 th St.                               |                                                 |                          |
| city Atkin                                                         | Zip Code _56                               |                                                 | T3 3BR PB,               |
| City /////////                                                     | Zip Code                                   | <u>4.51                                    </u> | IG Mound                 |
| New Repair                                                         |                                            | DIST. or DROP BOX & T                           | YPE <u>78</u>            |
| SETBACKS:                                                          |                                            | TRENCHES, BEDS, OR                              | GRAVELLESS LEACHFIELD:   |
| Buildings to tank(s) <u>59</u>                                     | <u> </u>                                   | Trench/Bed depth                                | +" to bottom rb          |
| Buildings to drainfield                                            |                                            | Trench/Bed length _ 35                          |                          |
| Well(s) 50' or 100' <u></u>                                        | 194' to tank                               | Trench/Bed bottom widt                          | h /5'                    |
| Lake/Creek/Wetland <u>Cle</u>                                      | ar tale: 100 +                             | Trench spacing 4 2"/                            | 0.25"                    |
|                                                                    |                                            | Drainfield rock below pi                        | pe_ <i>9"</i>            |
|                                                                    | w_ Existing                                |                                                 |                          |
|                                                                    | 1820 Tac. combo                            | Depth of backfill <u>12</u>                     | 0.7                      |
|                                                                    | 1125 part combo                            | Absorption area: square                         |                          |
| Type of baffle Plastic                                             |                                            | lineal t                                        | ieet                     |
| Inspection pipes                                                   | 24"                                        | MOUNDS:                                         |                          |
| Manholes size                                                      |                                            | •                                               |                          |
| Manhole to grade Ye                                                | s / No                                     | Upslope sand width                              |                          |
| PUMPS: Ne                                                          | ew Existing                                | Downslope sand width                            |                          |
|                                                                    |                                            | Sideslope sand width                            |                          |
|                                                                    | 660 part combo<br>del# <u>Zoeller BN15</u> | Drainfield rock below pi                        |                          |
|                                                                    | HP 45GPM                                   | •                                               |                          |
| Feet of head 23                                                    |                                            | Perforation size & spaci Pipe size & spacing    |                          |
| Gallons per cycle                                                  |                                            | Dimensions of rock bed                          | 7                        |
| Size of discharge line Z                                           | //                                         | Dimensions of sand bas                          |                          |
| Type & location of alarm _                                         |                                            | Final cover                                     |                          |
| Water meter Event co                                               |                                            |                                                 |                          |
| DRAWING OF SYSTEM: (ii                                             | nclude soils)                              |                                                 | clear bake               |
|                                                                    | liciade solis)<br> -<br> -                 |                                                 |                          |
| Soil                                                               |                                            |                                                 | 1                        |
| A 0-6" 104R3/Z L<br>E 6-13" 104R5/3 L 3<br>B 13"-25" 7.5 TR 4/4 SL | 5-10% cf                                   |                                                 |                          |
| B 13"-25" 7.5 18 4/4 SL                                            | 10-15% cf                                  | [Heuse]                                         |                          |
| ZB Z5"-48" 7.542414 GSI<br>C 48"-86" 7.548515 S                    | L>50 Bef                                   |                                                 |                          |
| C 48"-86" 7.57R5/5 5                                               | 5-10% 4                                    |                                                 | $\lambda$                |
|                                                                    |                                            | Pole > in the                                   |                          |
|                                                                    |                                            | Born                                            | *                        |
|                                                                    |                                            |                                                 | W)                       |
|                                                                    |                                            | चि 1820C                                        |                          |
|                                                                    |                                            | 4/4                                             |                          |
|                                                                    |                                            | 15'                                             |                          |
|                                                                    |                                            | #107                                            | <u></u>                  |
|                                                                    |                                            |                                                 |                          |
|                                                                    |                                            |                                                 |                          |
| Inon-stants Occurred                                               | 8                                          | + / - 1 4 4                                     |                          |
| inspector's Comments: _/                                           | Pessure Bed dung on                        | 1 40=45 depth 3                                 | clean sand put in        |
| Then 50 % rock).                                                   | over, I'm to the                           | communit of rock                                | in soil (layers w/ more  |
| Inspector's Signature                                              | Bryan Hargrave                             | Installaria Cianatara                           |                          |
|                                                                    |                                            | Installer's Signature                           |                          |
| Rev:1/13                                                           | White - County Yell                        | ow – Applicant Pink - In                        | staller                  |