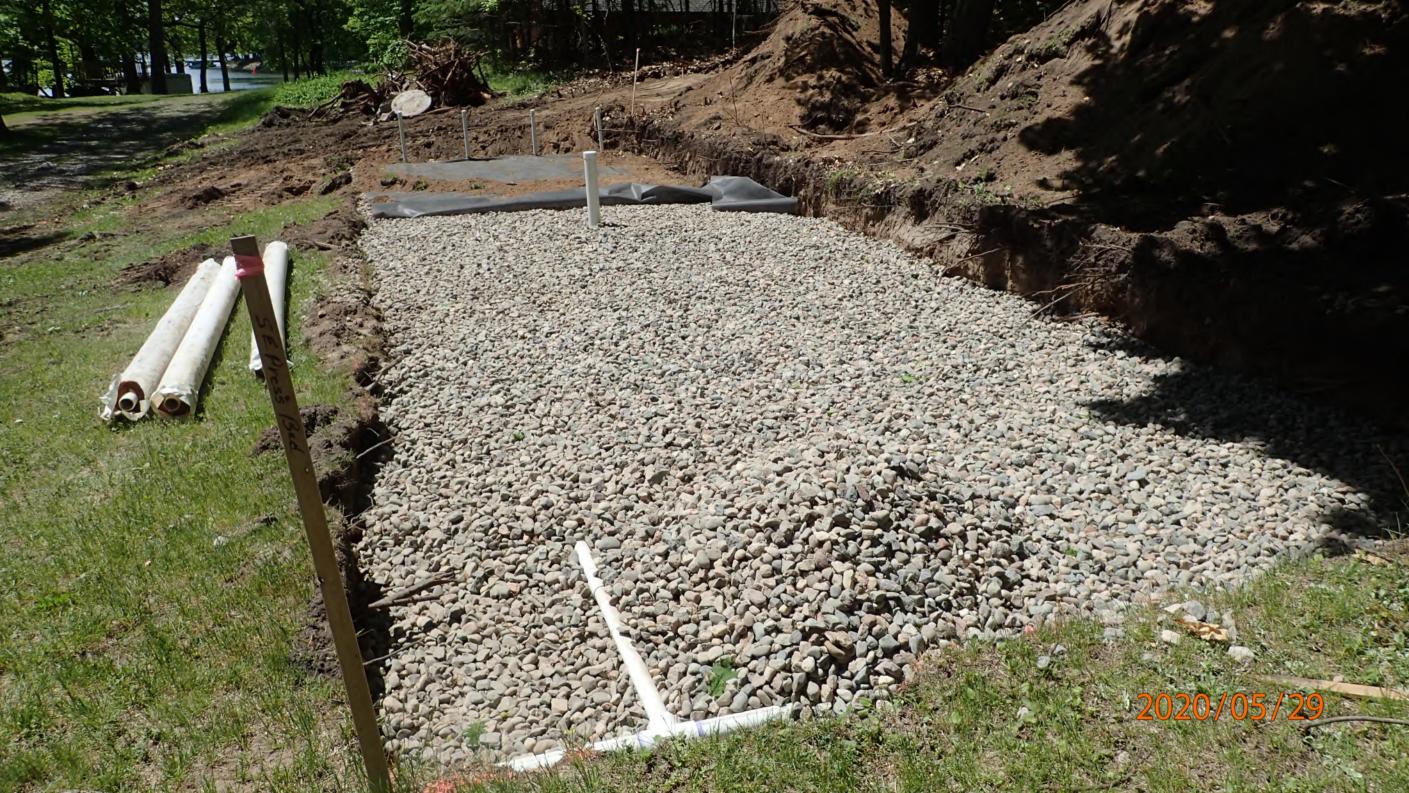

## SUBSURFACE SEWAGE TREATMENT SYSTEM INSPECTION FORM AITKIN COUNTY, MINNESOTA

| Township Farm Island Date of Inspection                   | 5/29/2020 I $2019-5375$ on $10/27/2020 F$ App. Number $44808$             |
|-----------------------------------------------------------|---------------------------------------------------------------------------|
|                                                           | Parcel Number <u>07-0-046003</u>                                          |
| Project Address <u>30020</u> 414 <sup>±6</sup> Pl.        |                                                                           |
| City Aitkin Zip Code 56                                   | Installer John Benson  431  TI 3BR PB                                     |
| New Repair                                                | DIST. or DROP BOX & TYPE PB                                               |
|                                                           |                                                                           |
| SETBACKS:                                                 | TRENCHES, BEDS, OR GRAVELLESS LEACHFIELD:  Trench/Bed depth 3 / 6 by Hom. |
| Buildings to tank(s) $75'$ Buildings to drainfield $90'+$ | /                                                                         |
| Well(s) 50' or 100' DW: 50'+ to tank.                     | Trench/Bed length Trench/Bed bottom width _/3 '                           |
| Lake/Creek/Wetland Spirit Lolae: 87 totank                | Trench spacing — Hlaterals                                                |
| Lake Cleen Welland 2011 1 - 2000 2 01 10 1011             | Drainfield rock below pipe 9".                                            |
| SEPTIC TANKS: New Existing                                | Size of gravelless pipe <u>NA</u>                                         |
| Number of tanks installed 1 Tac 1650 Com 60               | Depth of backfill $\frac{Z''}{}$                                          |
| Liquid capacity and type 1/20 part com bo                 | Absorption area: square feet $572 + 2$                                    |
| Type of baffle Plastic                                    | lineal feet                                                               |
| Inspection pipes                                          |                                                                           |
| Manholes size24"                                          | MOUNDS:                                                                   |
| Manhole to grade Yes V No                                 | Percent slope                                                             |
| maimore to grade Tes 14 NO                                | Upslope sand width                                                        |
| PUMPS: New Existing                                       | Downslope sand width                                                      |
| Tank capacity and type <u>533 part com bo</u>             | Sideslope sand width                                                      |
| Pump manufacturer & model # Zoellow 152                   | Drainfield rock below pipe                                                |
| Horsepower & GPM 0, \\ \ \ \ \ \ \ \ \ \ \ \ \ \ \ \ \ \  | Depth of sand below rock                                                  |
| Feet of head 19'                                          | Perforation size & spacing $\frac{7/32''/36''5p}{5/5}$                    |
| Gallons per cycle                                         | The size a spacing 17.2 7.2 2/2                                           |
| Size of discharge line/, 5 "                              | Dimensions of rock bed                                                    |
| Type & location of alarm <u>Elector</u> + ank.            | Dimensions of sand base                                                   |
| Water meter NA                                            | Final cover/                                                              |
|                                                           | N                                                                         |
| DRAWING OF SYSTEM: (include soils)                        | 1 07'- N                                                                  |
| 1                                                         | 20'+ 87'                                                                  |
|                                                           |                                                                           |
|                                                           | 1650C                                                                     |
|                                                           | Spirit Labe                                                               |
| 13/58                                                     | 12                                                                        |
| / "[]]]]] <i>[A]</i>                                      |                                                                           |
| \$\\\\\\\\\\\\\\\\\\\\\\\\\\\\\\\\\\\\\                   | 20+ - PW                                                                  |
|                                                           | /                                                                         |
| 1                                                         | \ soil                                                                    |
|                                                           | House Bul 5-35" 109R3/2 LS 0                                              |
|                                                           | 200                                                                       |
| \ \ \ \                                                   | BW 35-46"1042114 3 0-5  C 46-85+1042514+ 5 0-5  6/4  No redax ω/185"      |
|                                                           | No redax w/i85"                                                           |
|                                                           | I                                                                         |
|                                                           |                                                                           |
| 1311 31 11                                                |                                                                           |
| Inspector's Comments: 62 +0 40 4                          | 2"pipe ins under driveway 50'                                             |
|                                                           |                                                                           |
| Inspector's Signature Bryan Hargrave                      |                                                                           |
|                                                           | Installer's Signature                                                     |
| Rev: 1/13 White County Yelle                              | ow – Applicant Pink - Installer                                           |