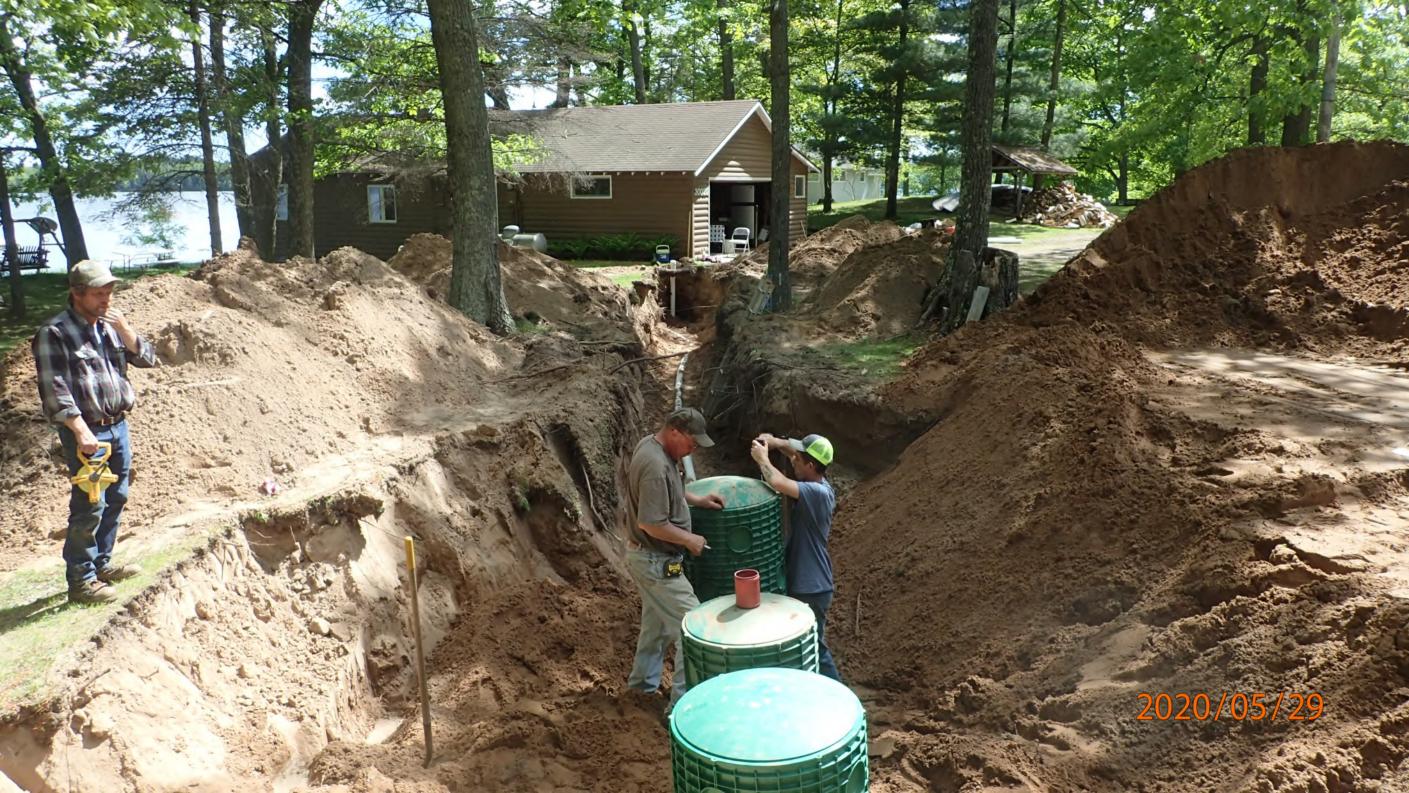

## SUBSURFACE SEWAGE TREATMENT SYSTEM INSPECTION FORM AITKIN COUNTY, MINNESOTA

| Township Farm Island Date of Inspection                   | 5/29/2020 I $2019-5375$ on $10/27/2020 F$ App. Number $44808$             |
|-----------------------------------------------------------|---------------------------------------------------------------------------|
|                                                           | Parcel Number <u>07-0-046003</u>                                          |
| Project Address <u>30020</u> 414 <sup>±6</sup> Pl.        |                                                                           |
| City Aitkin Zip Code 56                                   | Installer John Benson  431  TI 3BR PB                                     |
| New Repair                                                | DIST. or DROP BOX & TYPE PB                                               |
|                                                           |                                                                           |
| SETBACKS:                                                 | TRENCHES, BEDS, OR GRAVELLESS LEACHFIELD:  Trench/Bed depth 3 / 6 by Hom. |
| Buildings to tank(s) $75'$ Buildings to drainfield $90'+$ | /                                                                         |
| Well(s) 50' or 100' DW: 50'+ to tank.                     | Trench/Bed length Trench/Bed bottom width _/3 '                           |
| Lake/Creek/Wetland Spirit Lolae: 87 totank                | Trench spacing — Hlaterals                                                |
| Lake Cleen Welland 2011 1 - 2000 2 01 10 1011             | Drainfield rock below pipe 9".                                            |
| SEPTIC TANKS: New Existing                                | Size of gravelless pipe <u>NA</u>                                         |
| Number of tanks installed 1 Tac 1650 Com 60               | Depth of backfill $\frac{Z''}{}$                                          |
| Liquid capacity and type 1/20 part com bo                 | Absorption area: square feet $572 + 2$                                    |
| Type of baffle Plastic                                    | lineal feet                                                               |
| Inspection pipes                                          |                                                                           |
| Manholes size24"                                          | MOUNDS:                                                                   |
| Manhole to grade Yes V No                                 | Percent slope                                                             |
| maimore to grade Tes 14 NO                                | Upslope sand width                                                        |
| PUMPS: New Existing                                       | Downslope sand width                                                      |
| Tank capacity and type <u>533 part com bo</u>             | Sideslope sand width                                                      |
| Pump manufacturer & model # Zoellow 152                   | Drainfield rock below pipe                                                |
| Horsepower & GPM 0, \\ \ \ \ \ \ \ \ \ \ \ \ \ \ \ \ \ \  | Depth of sand below rock                                                  |
| Feet of head 19'                                          | Perforation size & spacing $\frac{7/32''/36''5p}{5/5}$                    |
| Gallons per cycle                                         | The size a spacing 17.2 7.2 2/2                                           |
| Size of discharge line/, 5 "                              | Dimensions of rock bed                                                    |
| Type & location of alarm <u>Elector</u> + ank.            | Dimensions of sand base                                                   |
| Water meter NA                                            | Final cover/                                                              |
|                                                           | N                                                                         |
| DRAWING OF SYSTEM: (include soils)                        | 1 07'- N                                                                  |
| 1                                                         | 20'+ 87'                                                                  |
|                                                           |                                                                           |
|                                                           | 1650C                                                                     |
|                                                           | Spirit Labe                                                               |
| 13/58                                                     | 12                                                                        |
| / "[]]]]] <i>[A]</i>                                      |                                                                           |
| \$\\\\\\\\\\\\\\\\\\\\\\\\\\\\\\\\\\\\\                   | 20+ - PW                                                                  |
|                                                           | /                                                                         |
| 1                                                         | \ soil                                                                    |
|                                                           | House Bul 5-35" 109R3/2 LS 0                                              |
|                                                           | 200                                                                       |
| \ \ \ \                                                   | BW 35-46"1042114 3 0-5  C 46-85+1042514+ 5 0-5  6/4  No redax ω/185"      |
|                                                           | No redax w/i85"                                                           |
|                                                           | I                                                                         |
|                                                           |                                                                           |
| 1311 31 11                                                |                                                                           |
| Inspector's Comments: 62 +0 40 4                          | 2"pipe ins under driveway 50'                                             |
|                                                           |                                                                           |
| Inspector's Signature Bryan Hargrave                      |                                                                           |
|                                                           | Installer's Signature                                                     |
| Rev: 1/13 White County Yelle                              | ow – Applicant Pink - Installer                                           |