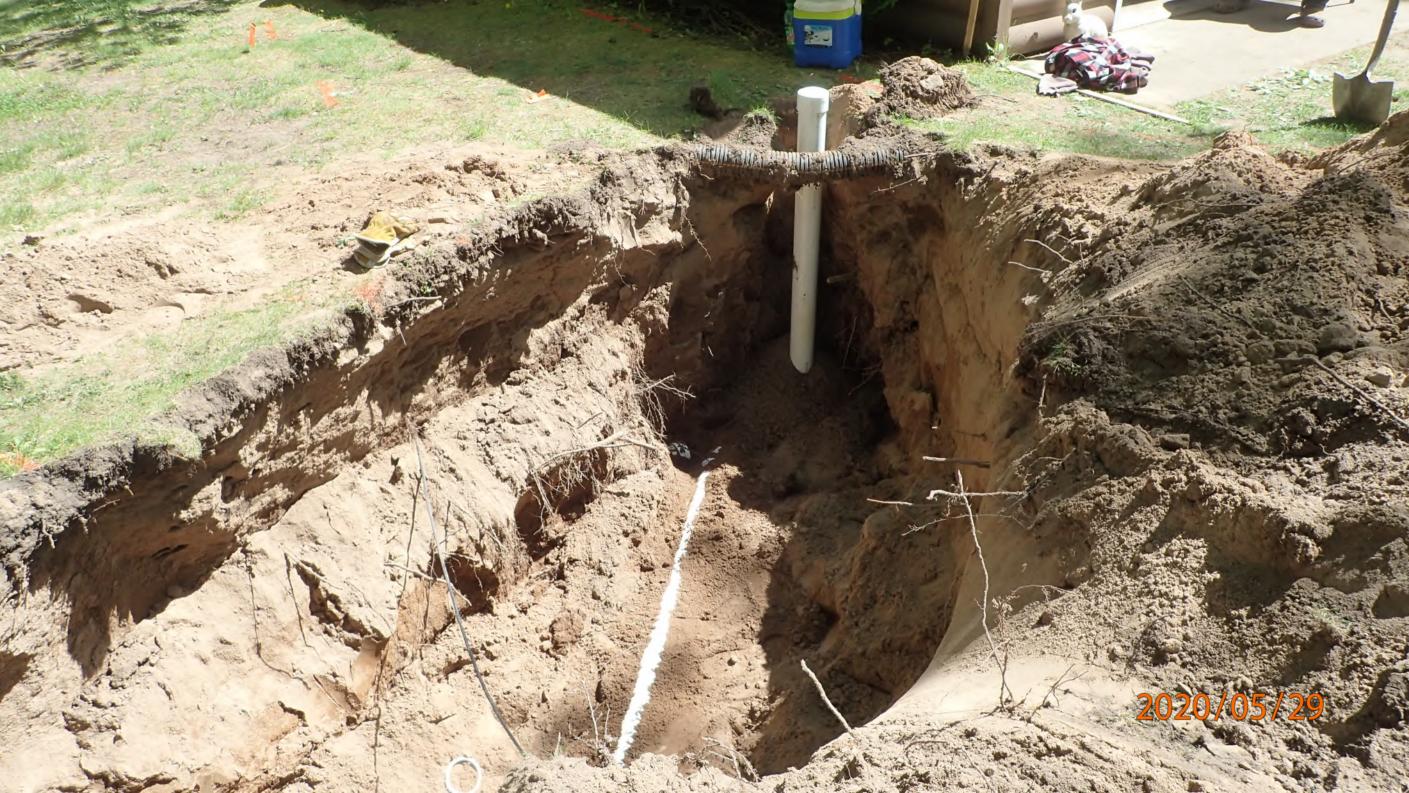

## SUBSURFACE SEWAGE TREATMENT SYSTEM INSPECTION FORM AITKIN COUNTY, MINNESOTA

| Township Farm Island Date of Inspection                   | 5/29/2020 I $2019-5375$ on $10/27/2020 F$ App. Number $44808$             |
|-----------------------------------------------------------|---------------------------------------------------------------------------|
|                                                           | Parcel Number <u>07-0-046003</u>                                          |
| Project Address <u>30020</u> 414 <sup>±6</sup> Pl.        |                                                                           |
| City Aitkin Zip Code 56                                   | Installer John Benson  431  TI 3BR PB                                     |
| New Repair                                                | DIST. or DROP BOX & TYPE PB                                               |
|                                                           |                                                                           |
| SETBACKS:                                                 | TRENCHES, BEDS, OR GRAVELLESS LEACHFIELD:  Trench/Bed depth 3 / 6 by Hom. |
| Buildings to tank(s) $75'$ Buildings to drainfield $90'+$ | /                                                                         |
| Well(s) 50' or 100' DW: 50'+ to tank.                     | Trench/Bed length Trench/Bed bottom width _/3 '                           |
| Lake/Creek/Wetland Spirit Lolae: 87 totank                | Trench spacing — Hlaterals                                                |
| Lake Cleen Welland 2011 1 - 2000 2 01 10 1011             | Drainfield rock below pipe 9".                                            |
| SEPTIC TANKS: New Existing                                | Size of gravelless pipe <u>NA</u>                                         |
| Number of tanks installed 1 Tac 1650 Com 60               | Depth of backfill $\frac{Z''}{}$                                          |
| Liquid capacity and type 1/20 part com bo                 | Absorption area: square feet $572 + 2$                                    |
| Type of baffle Plastic                                    | lineal feet                                                               |
| Inspection pipes                                          |                                                                           |
| Manholes size24"                                          | MOUNDS:                                                                   |
| Manhole to grade Yes V No                                 | Percent slope                                                             |
| maimore to grade Tes 14 NO                                | Upslope sand width                                                        |
| PUMPS: New Existing                                       | Downslope sand width                                                      |
| Tank capacity and type <u>533 part com bo</u>             | Sideslope sand width                                                      |
| Pump manufacturer & model # Zoellow 152                   | Drainfield rock below pipe                                                |
| Horsepower & GPM 0, \\ \ \ \ \ \ \ \ \ \ \ \ \ \ \ \ \ \  | Depth of sand below rock                                                  |
| Feet of head 19'                                          | Perforation size & spacing $\frac{7/32''/36''5p}{5/5}$                    |
| Gallons per cycle                                         | The size a spacing 17.2 7.2 2/2                                           |
| Size of discharge line/, 5 "                              | Dimensions of rock bed                                                    |
| Type & location of alarm <u>Elector</u> + ank.            | Dimensions of sand base                                                   |
| Water meter NA                                            | Final cover/                                                              |
|                                                           | N                                                                         |
| DRAWING OF SYSTEM: (include soils)                        | 1 07'- N                                                                  |
| 1                                                         | 20'+ 87'                                                                  |
|                                                           |                                                                           |
|                                                           | 1650C                                                                     |
|                                                           | Spirit Labe                                                               |
| 13/58                                                     | 12                                                                        |
| / "[]]]]] <i>[A]</i>                                      |                                                                           |
| \$\\\\\\\\\\\\\\\\\\\\\\\\\\\\\\\\\\\\\                   | 20+ - PW                                                                  |
|                                                           | /                                                                         |
| 1                                                         | \ soil                                                                    |
|                                                           | House Bul 5-35" 109R3/2 LS 0                                              |
|                                                           | 200                                                                       |
| \ \ \ \                                                   | BW 35-46"1042114 3 0-5  C 46-85+1042514+ 5 0-5  6/4  No redax ω/185"      |
|                                                           | No redax w/i85"                                                           |
|                                                           | I                                                                         |
|                                                           |                                                                           |
| 1311 31 11                                                |                                                                           |
| Inspector's Comments: 62 +0 40 4                          | 2"pipe ins under driveway 50'                                             |
|                                                           |                                                                           |
| Inspector's Signature Bryan Hargrave                      |                                                                           |
|                                                           | Installer's Signature                                                     |
| Rev: 1/13 White County Yelle                              | ow – Applicant Pink - Installer                                           |