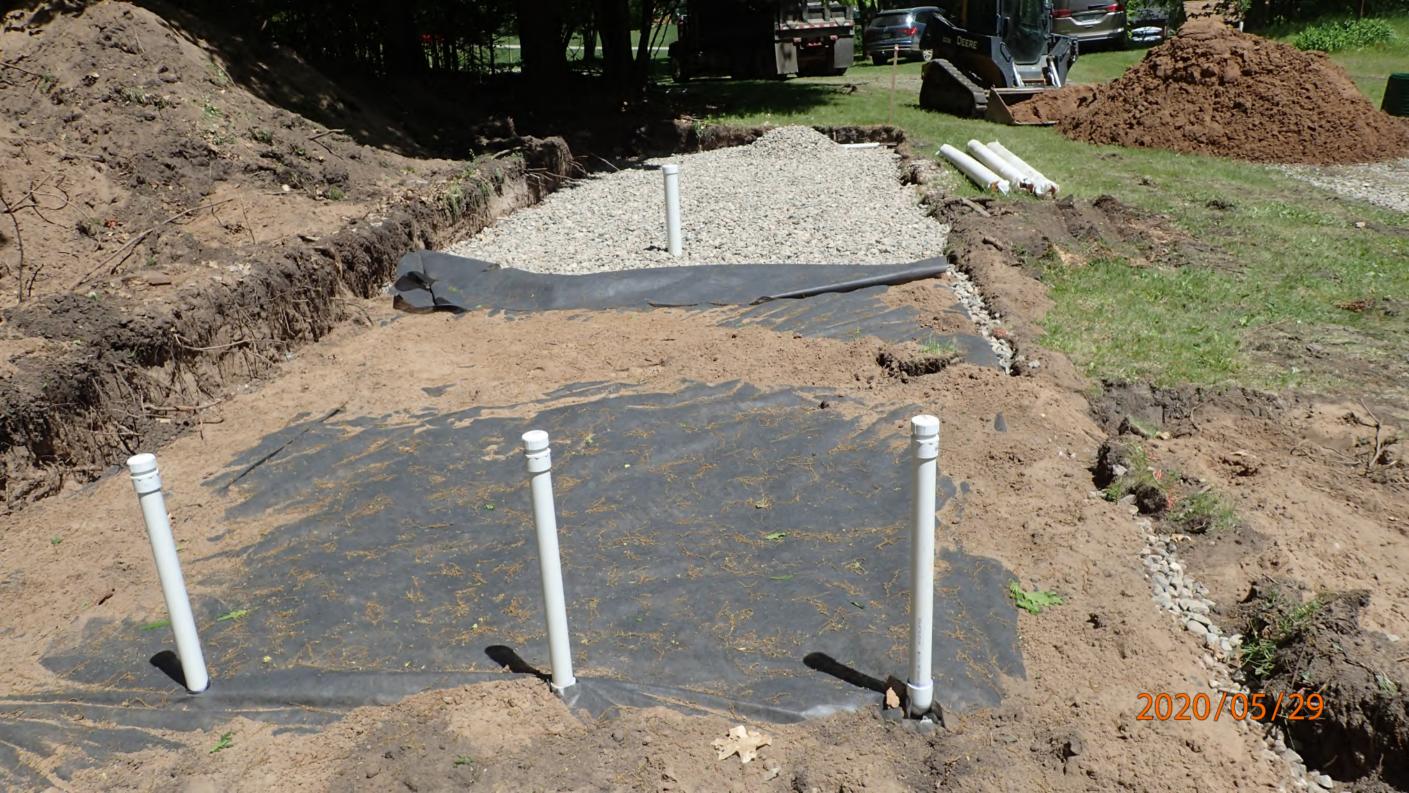

## SUBSURFACE SEWAGE TREATMENT SYSTEM INSPECTION FORM AITKIN COUNTY, MINNESOTA

| Township Farm Island Date of Inspection                   | 5/29/2020 I $2019-5375$ on $10/27/2020 F$ App. Number $44808$             |
|-----------------------------------------------------------|---------------------------------------------------------------------------|
|                                                           | Parcel Number <u>07-0-046003</u>                                          |
| Project Address <u>30020</u> 414 <sup>±6</sup> Pl.        |                                                                           |
| City Aitkin Zip Code 56                                   | Installer John Benson  431  TI 3BR PB                                     |
| New Repair                                                | DIST. or DROP BOX & TYPE PB                                               |
|                                                           |                                                                           |
| SETBACKS:                                                 | TRENCHES, BEDS, OR GRAVELLESS LEACHFIELD:  Trench/Bed depth 3 / 6 by Hom. |
| Buildings to tank(s) $75'$ Buildings to drainfield $90'+$ | /                                                                         |
| Well(s) 50' or 100' DW: 50'+ to tank.                     | Trench/Bed length Trench/Bed bottom width _/3 '                           |
| Lake/Creek/Wetland Spirit Lolae: 87 totank                | Trench spacing — Hlaterals                                                |
| Lake Cleen Welland 2011 1 - 2000 2 01 10 1011             | Drainfield rock below pipe 9".                                            |
| SEPTIC TANKS: New Existing                                | Size of gravelless pipe <u>NA</u>                                         |
| Number of tanks installed 1 Tac 1650 Com 60               | Depth of backfill $\frac{Z''}{}$                                          |
| Liquid capacity and type 1/20 part com bo                 | Absorption area: square feet $572 + 2$                                    |
| Type of baffle Plastic                                    | lineal feet                                                               |
| Inspection pipes                                          |                                                                           |
| Manholes size24"                                          | MOUNDS:                                                                   |
| Manhole to grade Yes V No                                 | Percent slope                                                             |
| maimore to grade Tes 14 NO                                | Upslope sand width                                                        |
| PUMPS: New Existing                                       | Downslope sand width                                                      |
| Tank capacity and type <u>533 part com bo</u>             | Sideslope sand width                                                      |
| Pump manufacturer & model # Zoellow 152                   | Drainfield rock below pipe                                                |
| Horsepower & GPM 0, \\ \ \ \ \ \ \ \ \ \ \ \ \ \ \ \ \ \  | Depth of sand below rock                                                  |
| Feet of head 19'                                          | Perforation size & spacing $\frac{7/32''/36''5p}{5/5}$                    |
| Gallons per cycle                                         | The size a spacing 17.2 7.2 2/2                                           |
| Size of discharge line/, 5 "                              | Dimensions of rock bed                                                    |
| Type & location of alarm <u>Elector</u> + ank.            | Dimensions of sand base                                                   |
| Water meter NA                                            | Final cover/                                                              |
|                                                           | N                                                                         |
| DRAWING OF SYSTEM: (include soils)                        | 1 07'- N                                                                  |
| 1                                                         | 20'+ 87'                                                                  |
|                                                           |                                                                           |
|                                                           | 1650C                                                                     |
|                                                           | Spirit Labe                                                               |
| 13/58                                                     | 12                                                                        |
| / "[]]]]] <i>[A]</i>                                      |                                                                           |
| \$\\\\\\\\\\\\\\\\\\\\\\\\\\\\\\\\\\\\\                   | 20+ - PW                                                                  |
|                                                           | /                                                                         |
| 1                                                         | \ soil                                                                    |
|                                                           | House Bul 5-35" 109R3/2 LS 0                                              |
|                                                           | 200                                                                       |
| \ \ \ \                                                   | BW 35-46"1042114 3 0-5  C 46-85+1042514+ 5 0-5  6/4  No redax ω/185"      |
|                                                           | No redax w/i85"                                                           |
|                                                           | I                                                                         |
|                                                           |                                                                           |
| 1311 31 11                                                |                                                                           |
| Inspector's Comments: 62 +0 40 4                          | 2"pipe ins under driveway 50'                                             |
|                                                           |                                                                           |
| Inspector's Signature Bryan Hargrave                      |                                                                           |
|                                                           | Installer's Signature                                                     |
| Rev: 1/13 White County Yelle                              | ow – Applicant Pink - Installer                                           |