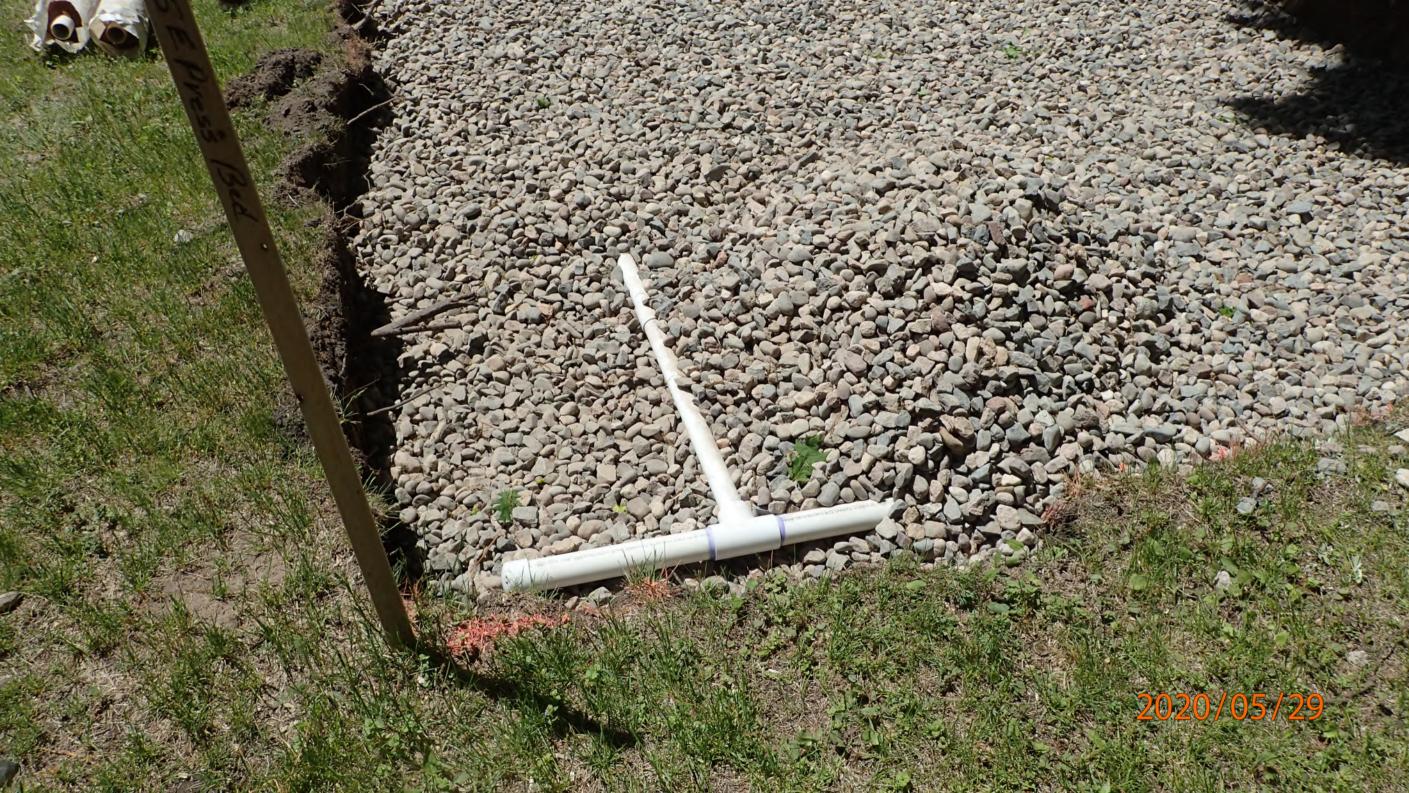

## SUBSURFACE SEWAGE TREATMENT SYSTEM INSPECTION FORM AITKIN COUNTY, MINNESOTA

| Township Farm Island Date of Inspection                   | 5/29/2020 I $2019-5375$ on $10/27/2020 F$ App. Number $44808$             |
|-----------------------------------------------------------|---------------------------------------------------------------------------|
|                                                           | Parcel Number <u>07-0-046003</u>                                          |
| Project Address <u>30020</u> 414 <sup>±6</sup> Pl.        |                                                                           |
| City Aitkin Zip Code 56                                   | Installer John Benson  431  TI 3BR PB                                     |
| New Repair                                                | DIST. or DROP BOX & TYPE PB                                               |
|                                                           |                                                                           |
| SETBACKS:                                                 | TRENCHES, BEDS, OR GRAVELLESS LEACHFIELD:  Trench/Bed depth 3 / 6 by Hom. |
| Buildings to tank(s) $75'$ Buildings to drainfield $90'+$ | /                                                                         |
| Well(s) 50' or 100' DW: 50'+ to tank.                     | Trench/Bed length Trench/Bed bottom width _/3 '                           |
| Lake/Creek/Wetland Spirit Lolae: 87 totank                | Trench spacing — Hlaterals                                                |
| Lake Cleen Welland 2011 1 - 2000 2 01 10 1011             | Drainfield rock below pipe 9".                                            |
| SEPTIC TANKS: New Existing                                | Size of gravelless pipe <u>NA</u>                                         |
| Number of tanks installed 1 Tac 1650 Com 60               | Depth of backfill $\frac{Z''}{}$                                          |
| Liquid capacity and type 1/20 part com bo                 | Absorption area: square feet $572 + 2$                                    |
| Type of baffle Plastic                                    | lineal feet                                                               |
| Inspection pipes                                          |                                                                           |
| Manholes size24"                                          | MOUNDS:                                                                   |
| Manhole to grade Yes V No                                 | Percent slope                                                             |
| maimore to grade Tes 14 NO                                | Upslope sand width                                                        |
| PUMPS: New Existing                                       | Downslope sand width                                                      |
| Tank capacity and type <u>533 part com bo</u>             | Sideslope sand width                                                      |
| Pump manufacturer & model # Zoellow 152                   | Drainfield rock below pipe                                                |
| Horsepower & GPM 0, \\ \ \ \ \ \ \ \ \ \ \ \ \ \ \ \ \ \  | Depth of sand below rock                                                  |
| Feet of head 19'                                          | Perforation size & spacing $\frac{7/32''/36''5p}{5/5}$                    |
| Gallons per cycle                                         | The size a spacing 17.2 7.2 2/2                                           |
| Size of discharge line/, 5 "                              | Dimensions of rock bed                                                    |
| Type & location of alarm <u>Elector</u> + ank.            | Dimensions of sand base                                                   |
| Water meter NA                                            | Final cover/                                                              |
|                                                           | N                                                                         |
| DRAWING OF SYSTEM: (include soils)                        | 1 07'- N                                                                  |
| 1                                                         | 20'+ 87'                                                                  |
|                                                           |                                                                           |
|                                                           | 1650C                                                                     |
|                                                           | Spirit Labe                                                               |
| 13/58                                                     | 12                                                                        |
| / "[]]]]] <i>[A]</i>                                      |                                                                           |
| \$\\\\\\\\\\\\\\\\\\\\\\\\\\\\\\\\\\\\\                   | 20+ - PW                                                                  |
|                                                           | /                                                                         |
| 1                                                         | \ soil                                                                    |
|                                                           | House Bul 5-35" 109R3/2 LS 0                                              |
|                                                           | 200                                                                       |
| \ \ \ \                                                   | BW 35-46"1042114 3 0-5  C 46-85+1042514+ 5 0-5  6/4  No redax ω/185"      |
|                                                           | No redax w/i85"                                                           |
|                                                           | I                                                                         |
|                                                           |                                                                           |
| 1311 31 11                                                |                                                                           |
| Inspector's Comments: 62 +0 40 4                          | 2"pipe ins under driveway 50'                                             |
|                                                           |                                                                           |
| Inspector's Signature Bryan Hargrave                      |                                                                           |
|                                                           | Installer's Signature                                                     |
| Rev: 1/13 White County Yelle                              | ow – Applicant Pink - Installer                                           |