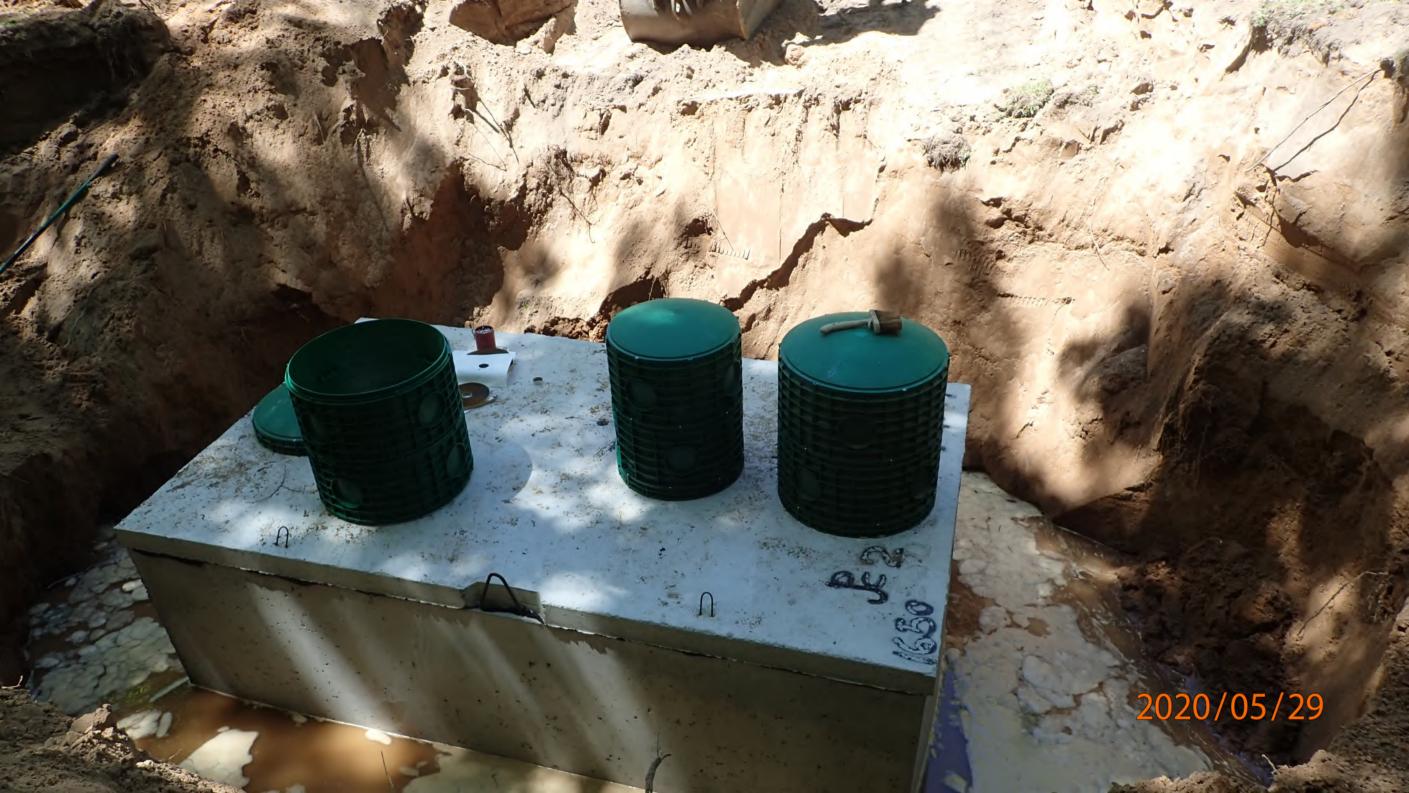

## SUBSURFACE SEWAGE TREATMENT SYSTEM INSPECTION FORM AITKIN COUNTY, MINNESOTA

| Township Farm Island Date of Inspection                   | 5/29/2020 I $2019-5375$ on $10/27/2020 F$ App. Number $44808$             |
|-----------------------------------------------------------|---------------------------------------------------------------------------|
|                                                           | Parcel Number <u>07-0-046003</u>                                          |
| Project Address <u>30020</u> 414 <sup>±6</sup> Pl.        |                                                                           |
| City Aitkin Zip Code 56                                   | Installer John Benson  431  TI 3BR PB                                     |
| New Repair                                                | DIST. or DROP BOX & TYPE PB                                               |
|                                                           |                                                                           |
| SETBACKS:                                                 | TRENCHES, BEDS, OR GRAVELLESS LEACHFIELD:  Trench/Bed depth 3 / 6 by Hom. |
| Buildings to tank(s) $75'$ Buildings to drainfield $90'+$ | /                                                                         |
| Well(s) 50' or 100' DW: 50'+ to tank.                     | Trench/Bed length Trench/Bed bottom width _/3 '                           |
| Lake/Creek/Wetland Spirit Lolae: 87 totank                | Trench spacing — Hlaterals                                                |
| Lake Cleen Welland 2011 1 - 2000 2 01 10 1011             | Drainfield rock below pipe 9".                                            |
| SEPTIC TANKS: New Existing                                | Size of gravelless pipe <u>NA</u>                                         |
| Number of tanks installed 1 Tac 1650 Com 60               | Depth of backfill $\frac{Z''}{}$                                          |
| Liquid capacity and type 1/20 part com bo                 | Absorption area: square feet $572 + 2$                                    |
| Type of baffle Plastic                                    | lineal feet                                                               |
| Inspection pipes                                          |                                                                           |
| Manholes size24"                                          | MOUNDS:                                                                   |
| Manhole to grade Yes V No                                 | Percent slope                                                             |
| maimore to grade Tes 14 NO                                | Upslope sand width                                                        |
| PUMPS: New Existing                                       | Downslope sand width                                                      |
| Tank capacity and type <u>533 part com bo</u>             | Sideslope sand width                                                      |
| Pump manufacturer & model # Zoellow 152                   | Drainfield rock below pipe                                                |
| Horsepower & GPM 0, \\ \ \ \ \ \ \ \ \ \ \ \ \ \ \ \ \ \  | Depth of sand below rock                                                  |
| Feet of head 19'                                          | Perforation size & spacing $\frac{7/32''/36''5p}{5/5}$                    |
| Gallons per cycle                                         | The size a spacing 17.2 7.2 2/2                                           |
| Size of discharge line/, 5 "                              | Dimensions of rock bed                                                    |
| Type & location of alarm <u>Elector</u> + ank.            | Dimensions of sand base                                                   |
| Water meter NA                                            | Final cover/                                                              |
|                                                           | N                                                                         |
| DRAWING OF SYSTEM: (include soils)                        | 1 07'- N                                                                  |
| 1                                                         | 20'+ 87'                                                                  |
|                                                           |                                                                           |
|                                                           | 1650C                                                                     |
|                                                           | Spirit Labe                                                               |
| 13/58                                                     | 12                                                                        |
| / "[]]]]] <i>[A]</i>                                      |                                                                           |
| \$\\\\\\\\\\\\\\\\\\\\\\\\\\\\\\\\\\\\\                   | 20+ - PW                                                                  |
|                                                           | /                                                                         |
| 1                                                         | \ soil                                                                    |
|                                                           | House Bul 5-35" 109R3/2 LS 0                                              |
|                                                           | 200                                                                       |
| \ \ \ \                                                   | BW 35-46"1042114 3 0-5  C 46-85+1042514+ 5 0-5  6/4  No redax ω/185"      |
|                                                           | No redax w/i85"                                                           |
|                                                           | I                                                                         |
|                                                           |                                                                           |
| 1311 31 11                                                |                                                                           |
| Inspector's Comments: 62 +0 40 4                          | 2"pipe ins under driveway 50'                                             |
|                                                           |                                                                           |
| Inspector's Signature Bryan Hargrave                      |                                                                           |
|                                                           | Installer's Signature                                                     |
| Rev: 1/13 White County Yelle                              | ow – Applicant Pink - Installer                                           |