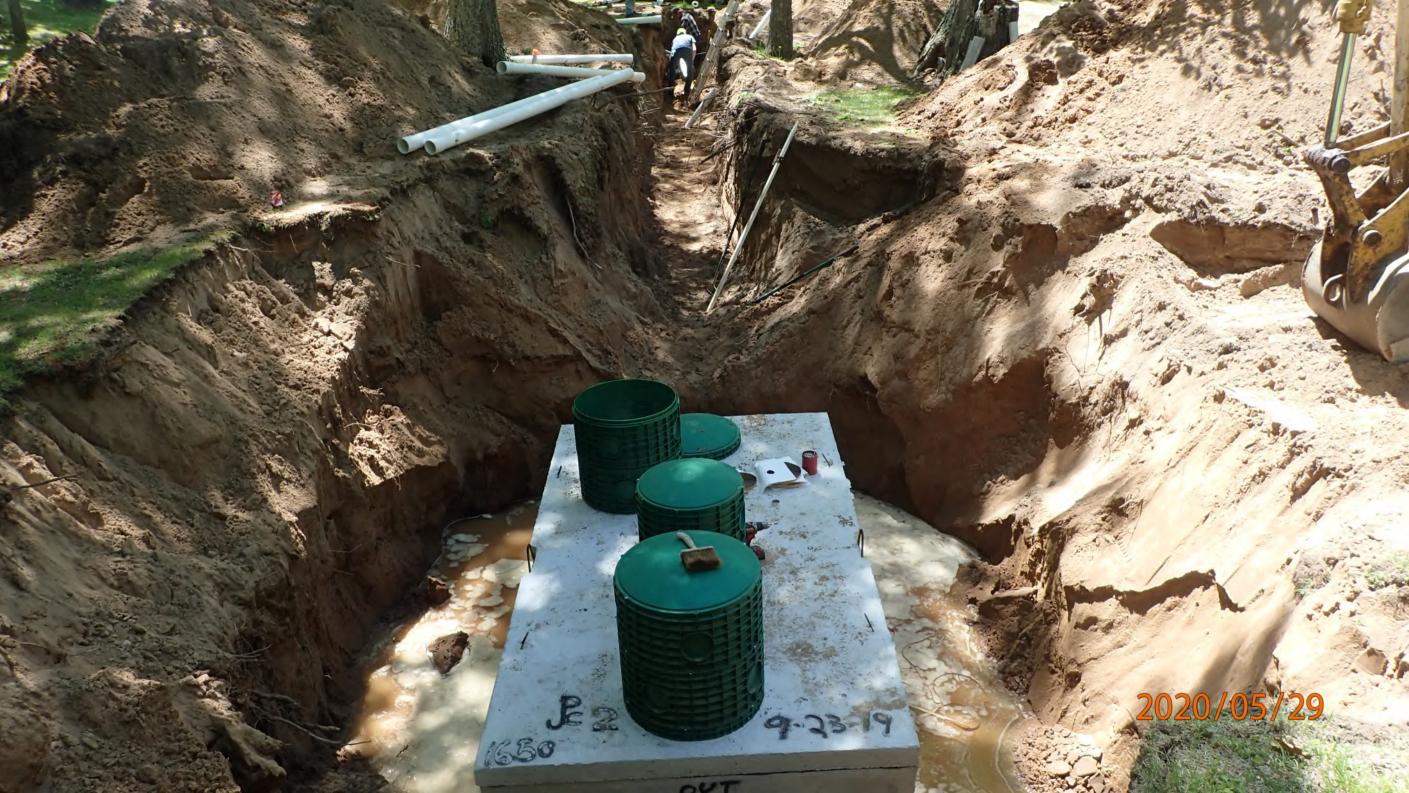

## SUBSURFACE SEWAGE TREATMENT SYSTEM INSPECTION FORM AITKIN COUNTY, MINNESOTA

| Township Farm Island Date of Inspection                   | 5/29/2020 I $2019-5375$ on $10/27/2020 F$ App. Number $44808$             |
|-----------------------------------------------------------|---------------------------------------------------------------------------|
|                                                           | Parcel Number <u>07-0-046003</u>                                          |
| Project Address <u>30020</u> 414 <sup>±6</sup> Pl.        |                                                                           |
| City Aitkin Zip Code 56                                   | Installer John Benson  431  TI 3BR PB                                     |
| New Repair                                                | DIST. or DROP BOX & TYPE PB                                               |
|                                                           |                                                                           |
| SETBACKS:                                                 | TRENCHES, BEDS, OR GRAVELLESS LEACHFIELD:  Trench/Bed depth 3 / 6 by Hom. |
| Buildings to tank(s) $75'$ Buildings to drainfield $90'+$ | /                                                                         |
| Well(s) 50' or 100' DW: 50'+ to tank.                     | Trench/Bed length Trench/Bed bottom width _/3 '                           |
| Lake/Creek/Wetland Spirit Lolae: 87 totank                | Trench spacing — Hlaterals                                                |
| Lake Cleen Welland 2011 1 - 2000 2 01 10 1011             | Drainfield rock below pipe 9".                                            |
| SEPTIC TANKS: New Existing                                | Size of gravelless pipe <u>NA</u>                                         |
| Number of tanks installed 1 Tac 1650 Com 60               | Depth of backfill $\frac{Z''}{}$                                          |
| Liquid capacity and type 1/20 part com bo                 | Absorption area: square feet $572 + 2$                                    |
| Type of baffle Plastic                                    | lineal feet                                                               |
| Inspection pipes                                          |                                                                           |
| Manholes size24"                                          | MOUNDS:                                                                   |
| Manhole to grade Yes V No                                 | Percent slope                                                             |
| maimore to grade Tes 14 NO                                | Upslope sand width                                                        |
| PUMPS: New Existing                                       | Downslope sand width                                                      |
| Tank capacity and type <u>533 part com bo</u>             | Sideslope sand width                                                      |
| Pump manufacturer & model # Zoellow 152                   | Drainfield rock below pipe                                                |
| Horsepower & GPM 0, \\ \ \ \ \ \ \ \ \ \ \ \ \ \ \ \ \ \  | Depth of sand below rock                                                  |
| Feet of head 19'                                          | Perforation size & spacing $\frac{7/32''/36''5p}{5/5}$                    |
| Gallons per cycle                                         | The size a spacing 17.2 7.2 2/2                                           |
| Size of discharge line/, 5 "                              | Dimensions of rock bed                                                    |
| Type & location of alarm <u>Elector</u> + ank.            | Dimensions of sand base                                                   |
| Water meter NA                                            | Final cover/                                                              |
|                                                           | N                                                                         |
| DRAWING OF SYSTEM: (include soils)                        | 1 07'- N                                                                  |
| 1                                                         | 20'+ 87'                                                                  |
|                                                           |                                                                           |
|                                                           | 1650C                                                                     |
|                                                           | Spirit Labe                                                               |
| 13/58                                                     | 12                                                                        |
| / "[]]]]] <i>[A]</i>                                      |                                                                           |
| \$\\\\\\\\\\\\\\\\\\\\\\\\\\\\\\\\\\\\\                   | 20+ - PW                                                                  |
|                                                           | /                                                                         |
| 1                                                         | \ soil                                                                    |
|                                                           | House Bul 5-35" 109R3/2 LS 0                                              |
|                                                           | 200                                                                       |
| \ \ \ \                                                   | BW 35-46"1042114 3 0-5  C 46-85+1042514+ 5 0-5  6/4  No redax ω/185"      |
|                                                           | No redax w/i85"                                                           |
|                                                           | I                                                                         |
|                                                           |                                                                           |
| 1311 31 11                                                |                                                                           |
| Inspector's Comments: 62 +0 40 4                          | 2"pipe ins under driveway 50'                                             |
|                                                           |                                                                           |
| Inspector's Signature Bryan Hargrave                      |                                                                           |
|                                                           | Installer's Signature                                                     |
| Rev: 1/13 White County Yelle                              | ow – Applicant Pink - Installer                                           |