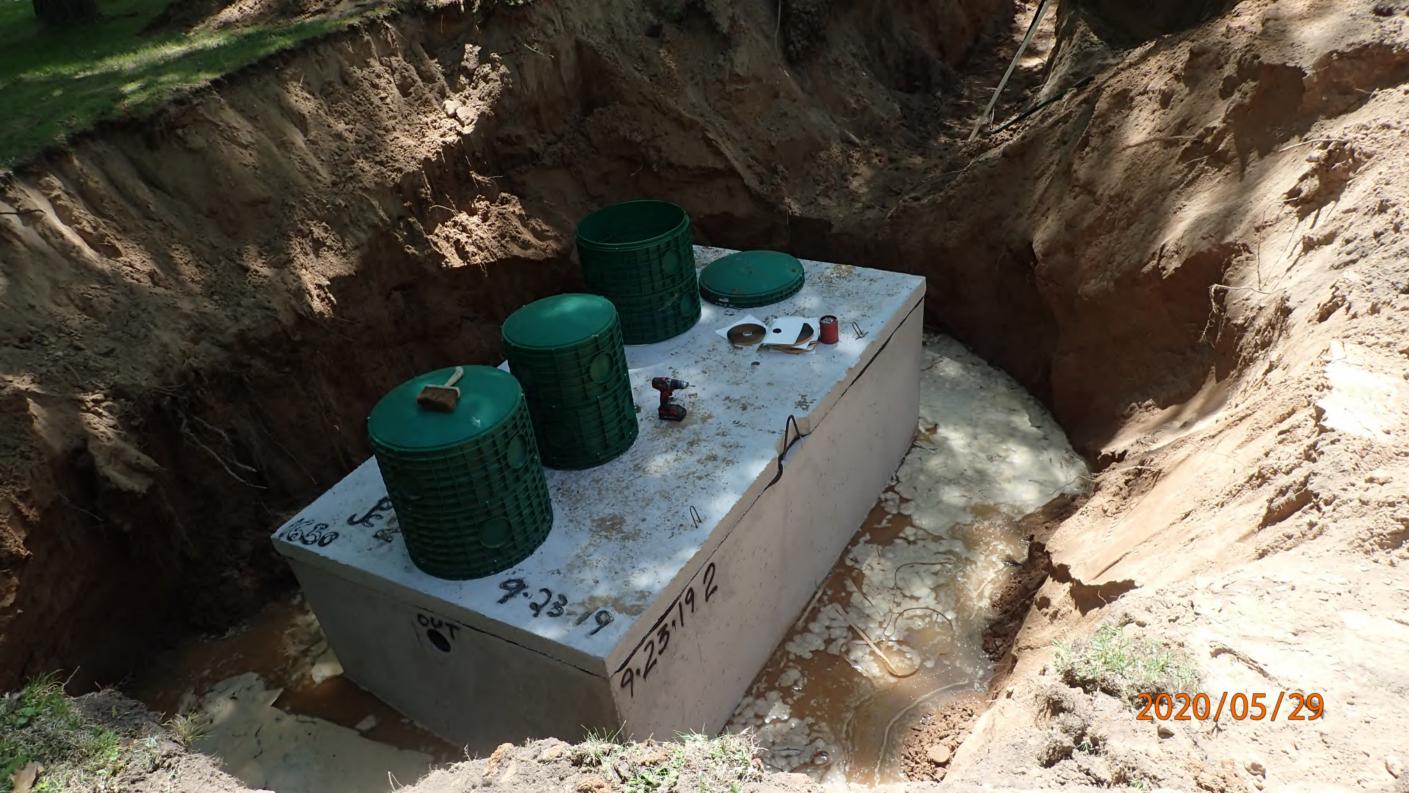

## SUBSURFACE SEWAGE TREATMENT SYSTEM INSPECTION FORM AITKIN COUNTY, MINNESOTA

| Township Farm Island Date of Inspection                   | 5/29/2020 I $2019-5375$ on $10/27/2020 F$ App. Number $44808$             |
|-----------------------------------------------------------|---------------------------------------------------------------------------|
|                                                           | Parcel Number <u>07-0-046003</u>                                          |
| Project Address <u>30020</u> 414 <sup>±6</sup> Pl.        |                                                                           |
| City Aitkin Zip Code 56                                   | Installer John Benson  431  TI 3BR PB                                     |
| New Repair                                                | DIST. or DROP BOX & TYPE PB                                               |
|                                                           |                                                                           |
| SETBACKS:                                                 | TRENCHES, BEDS, OR GRAVELLESS LEACHFIELD:  Trench/Bed depth 3 / 6 by Hom. |
| Buildings to tank(s) $75'$ Buildings to drainfield $90'+$ | /                                                                         |
| Well(s) 50' or 100' DW: 50'+ to tank.                     | Trench/Bed length Trench/Bed bottom width _/3 '                           |
| Lake/Creek/Wetland Spirit Lolae: 87 totank                | Trench spacing — Hlaterals                                                |
| Lake Cleen Welland 2011 1 - 2000 2 01 10 1011             | Drainfield rock below pipe 9".                                            |
| SEPTIC TANKS: New Existing                                | Size of gravelless pipe <u>NA</u>                                         |
| Number of tanks installed 1 Tac 1650 Com 60               | Depth of backfill $\frac{Z''}{}$                                          |
| Liquid capacity and type 1/20 part com bo                 | Absorption area: square feet $572 + 2$                                    |
| Type of baffle Plastic                                    | lineal feet                                                               |
| Inspection pipes                                          |                                                                           |
| Manholes size24"                                          | MOUNDS:                                                                   |
| Manhole to grade Yes V No                                 | Percent slope                                                             |
| maimore to grade Tes 14 NO                                | Upslope sand width                                                        |
| PUMPS: New Existing                                       | Downslope sand width                                                      |
| Tank capacity and type <u>533 part com bo</u>             | Sideslope sand width                                                      |
| Pump manufacturer & model # Zoellow 152                   | Drainfield rock below pipe                                                |
| Horsepower & GPM 0, \\ \ \ \ \ \ \ \ \ \ \ \ \ \ \ \ \ \  | Depth of sand below rock                                                  |
| Feet of head 19'                                          | Perforation size & spacing $\frac{7/32''/36''5p}{5/5}$                    |
| Gallons per cycle                                         | The size a spacing 17.2 7.2 2/2                                           |
| Size of discharge line/, 5 "                              | Dimensions of rock bed                                                    |
| Type & location of alarm <u>Elector</u> + ank.            | Dimensions of sand base                                                   |
| Water meter NA                                            | Final cover/                                                              |
|                                                           | N                                                                         |
| DRAWING OF SYSTEM: (include soils)                        | 1 07'- N                                                                  |
| 1                                                         | 20'+ 87'                                                                  |
|                                                           |                                                                           |
|                                                           | 1650C                                                                     |
|                                                           | Spirit Labe                                                               |
| 13/58                                                     | 12                                                                        |
| / "[]]]]] <i>[A]</i>                                      |                                                                           |
| \$\\\\\\\\\\\\\\\\\\\\\\\\\\\\\\\\\\\\\                   | 20+ - PW                                                                  |
|                                                           | /                                                                         |
| 1                                                         | \ soil                                                                    |
|                                                           | House Bul 5-35" 109R3/2 LS 0                                              |
|                                                           | 200                                                                       |
| \ \ \ \                                                   | BW 35-46"1042114 3 0-5  C 46-85+1042514+ 5 0-5  6/4  No redax ω/185"      |
|                                                           | No redax w/i85"                                                           |
|                                                           | I                                                                         |
|                                                           |                                                                           |
| 1311 31 11                                                |                                                                           |
| Inspector's Comments: 62 +0 40 4                          | 2"pipe ins under driveway 50'                                             |
|                                                           |                                                                           |
| Inspector's Signature Bryan Hargrave                      |                                                                           |
|                                                           | Installer's Signature                                                     |
| Rev: 1/13 White County Yelle                              | ow – Applicant Pink - Installer                                           |