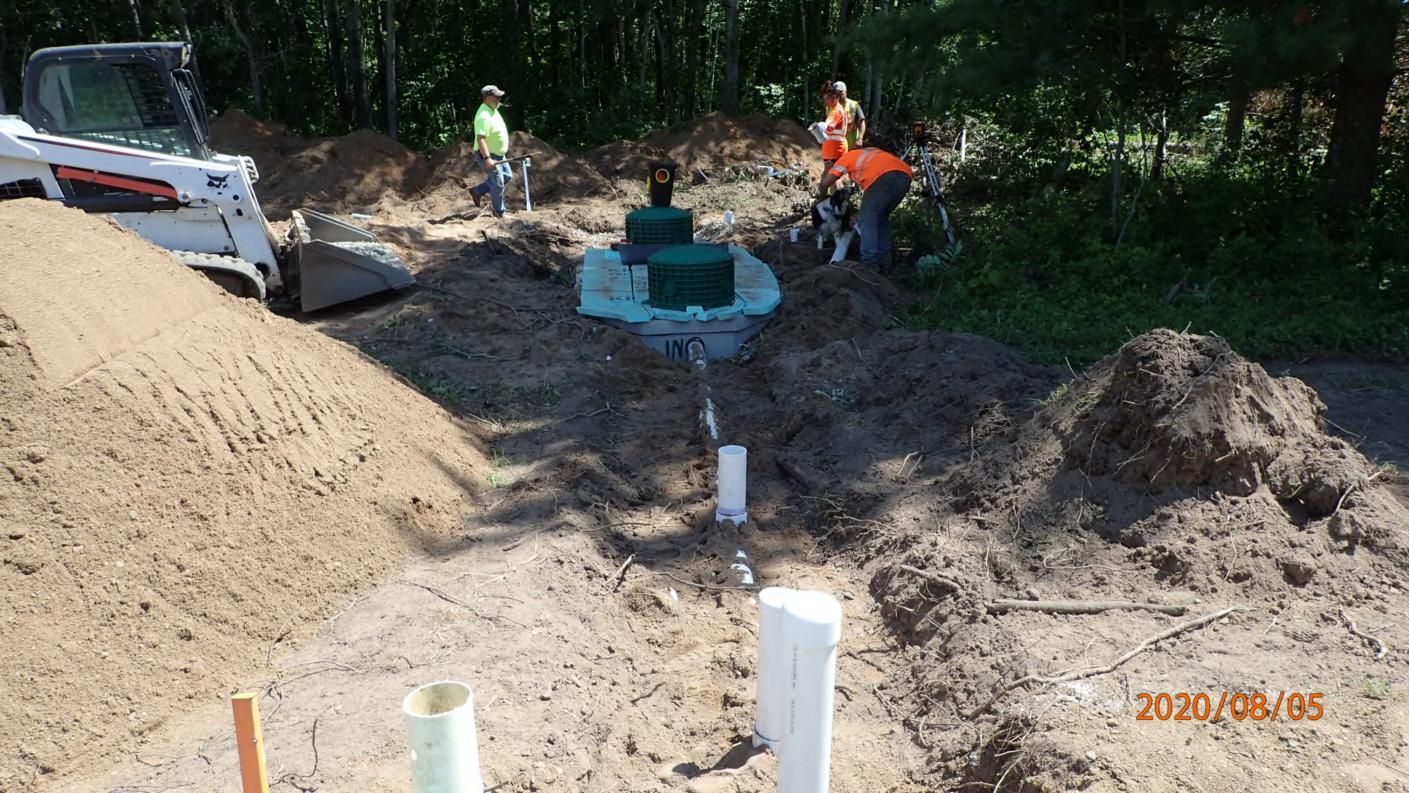

## SUBSURFACE SEWAGE TREATMENT SYSTEM INSPECTION FORM AITKIN COUNTY, MINNESOTA

| Township Nordland Date of Inspection          | n <u>8/5/2020</u> App. Number <u>44699</u>               |
|-----------------------------------------------|----------------------------------------------------------|
| Owner <u>Carol Ann Marron</u>                 | Parcel Number 24-0-044301                                |
| Project Address 35805 310 th St.              |                                                          |
| City Aitkin Zip Code 560                      |                                                          |
| New Repair                                    | DIST. or DROP BOX & TYPE Drop boxes                      |
| SETBACKS:                                     | TRENCHES, BEDS, OR GRAVELLESS LEACHFIELD:                |
| Buildings to tank(s) No blogs on ste          | Trench/Bed depth_28."                                    |
| Buildings to drainfield                       | Trench/Bed length (3) 51' Trenches                       |
| Well(s) 50' or 100' No well on parce          | Trench/Bed bottom width 3'                               |
| Lake/Creek/Wetland 200'+ to Monson Lake       | Trench spacing 6'                                        |
|                                               | Drainfield rock below pipe_9"                            |
| SEPTIC TANKS: New  Existing                   | Size of gravelless pipe                                  |
| Number of tanks installed                     | Depth of backfill 12"                                    |
| Liquid capacity and type                      | Absorption area: square feet 459 ft2                     |
| Type of baffle Plastic                        | lineal feet <u>/53 <sup>'V</sup></u>                     |
| Inspection pipes                              | MOUNDS:                                                  |
|                                               | Percent slope1                                           |
| Manhole to grade Yes No No                    | Upslope sand width                                       |
| PUMPS: New Fyisting                           | Downslope sand width                                     |
|                                               | Sideslope sand width                                     |
| Tank capacity and type                        | Drainfield rock below pipe                               |
| Pump manufacturer & model #  Horsepower & GPM | Depth of sand below rock                                 |
| Feet of head                                  | Perforation size & spacing                               |
| Gallons per cycle                             | Pipe size & spacing                                      |
| Size of discharge line                        | Dimensions of rock bed                                   |
| Type & location of alarm Manual alarm         | Dimensions of sand base                                  |
| Water meter                                   | Final cover                                              |
|                                               | Sail                                                     |
| DRAWING OF SYSTEM: (include soils)            | A 0-5" 10 YR 3/2 LS 576 f                                |
|                                               | BULS-23"7,5724/3 MSO-50%<br>BUZ 23-36"7.57R4/4 MS O-5%   |
|                                               | C1 36-48" 7.5424/4 CS 15-20                              |
| <b>/</b>                                      | CZ48-69"4                                                |
|                                               | 75 TR 6/4 me                                             |
| •                                             | 7.5 TR 6/4 MS<br>banded<br>3) Tranches 3'x 51' 715 YR4/4 |
|                                               | 13) Tranches 3'x51' 75424/4                              |
| Poop.                                         |                                                          |
| DW 25 0                                       | <u>'                                      </u>           |
|                                               | SP No prop. lines                                        |
| [4]                                           | No prop. lines w/i 100' of installation                  |
| 25                                            |                                                          |
|                                               |                                                          |
|                                               |                                                          |
|                                               | Mon son hahe                                             |
|                                               |                                                          |
| Inspector's Comments: 12" Holy 28" d          | enth.                                                    |
|                                               |                                                          |
|                                               |                                                          |
| nspector's Signature Bryan Hargrave In        | staller's Signature                                      |
| Rev: 1/13                                     | - Applicant Pink - Installer                             |