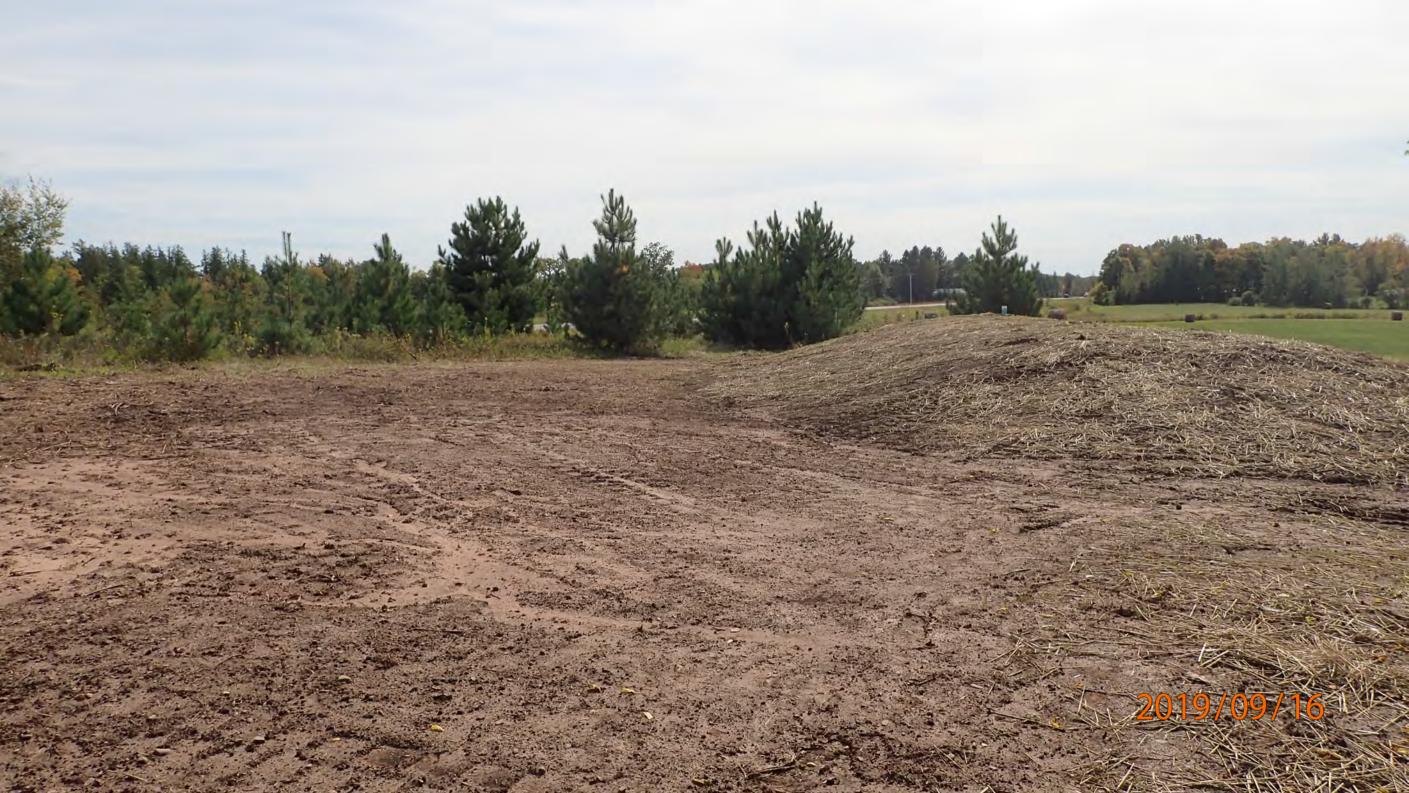

## **Site Drawing**

| Soils |      |                                 |                |
|-------|------|---------------------------------|----------------|
| A     | 0-3" | 104R3/2<br>7.54R5/3<br>7.54R4/3 | 5L<br>5L       |
| BZ    | 21"+ | 7,54R 4/4<br>W/7.54RS           | SI<br>16 redax |
|       |      | l l                             |                |