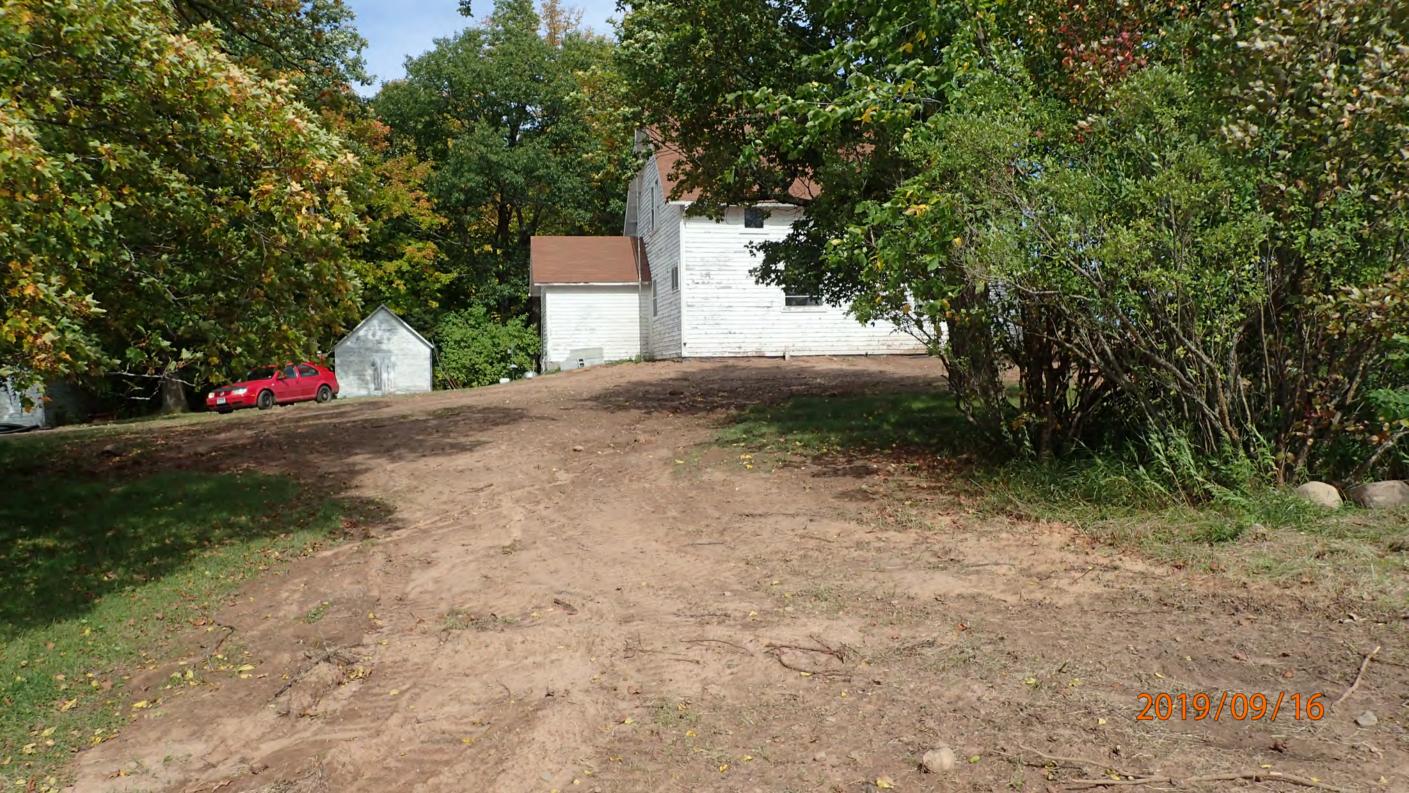

## **Site Drawing**

| Soils |      |                                 |                |
|-------|------|---------------------------------|----------------|
| A     | 0-3" | 104R3/2<br>7.54R5/3<br>7.54R4/3 | 5L<br>5L       |
| BZ    | 21"+ | 7,54R 4/4<br>W/7.54RS           | SI<br>16 redax |
|       |      | l l                             |                |