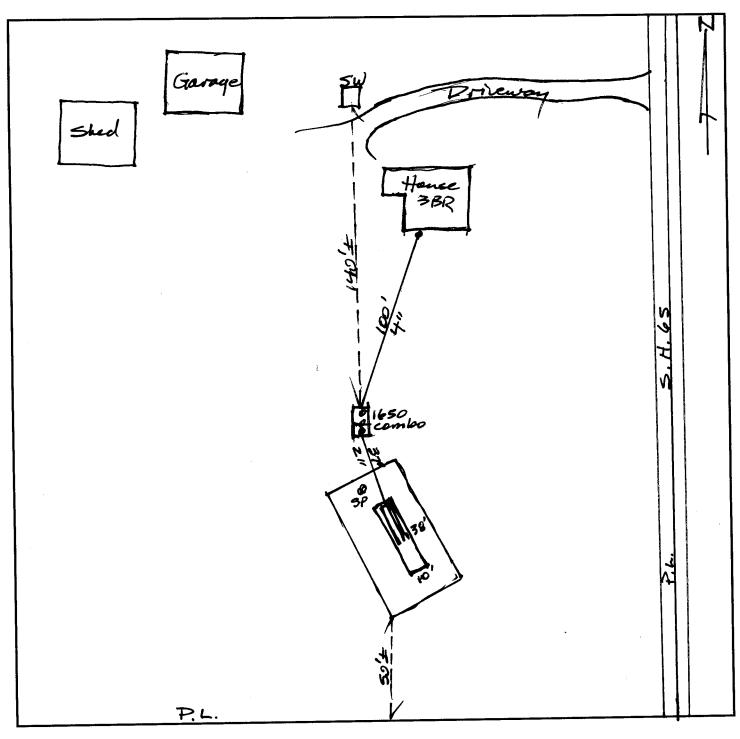

## **Site Drawing**

| Soils |      |                                 |                |
|-------|------|---------------------------------|----------------|
| A     | 0-3" | 104R3/2<br>7.54R5/3<br>7.54R4/3 | 5L<br>5L       |
| BZ    | 21"+ | 7,54R 4/4<br>W/7.54RS           | SI<br>16 redax |
|       |      | l l                             |                |