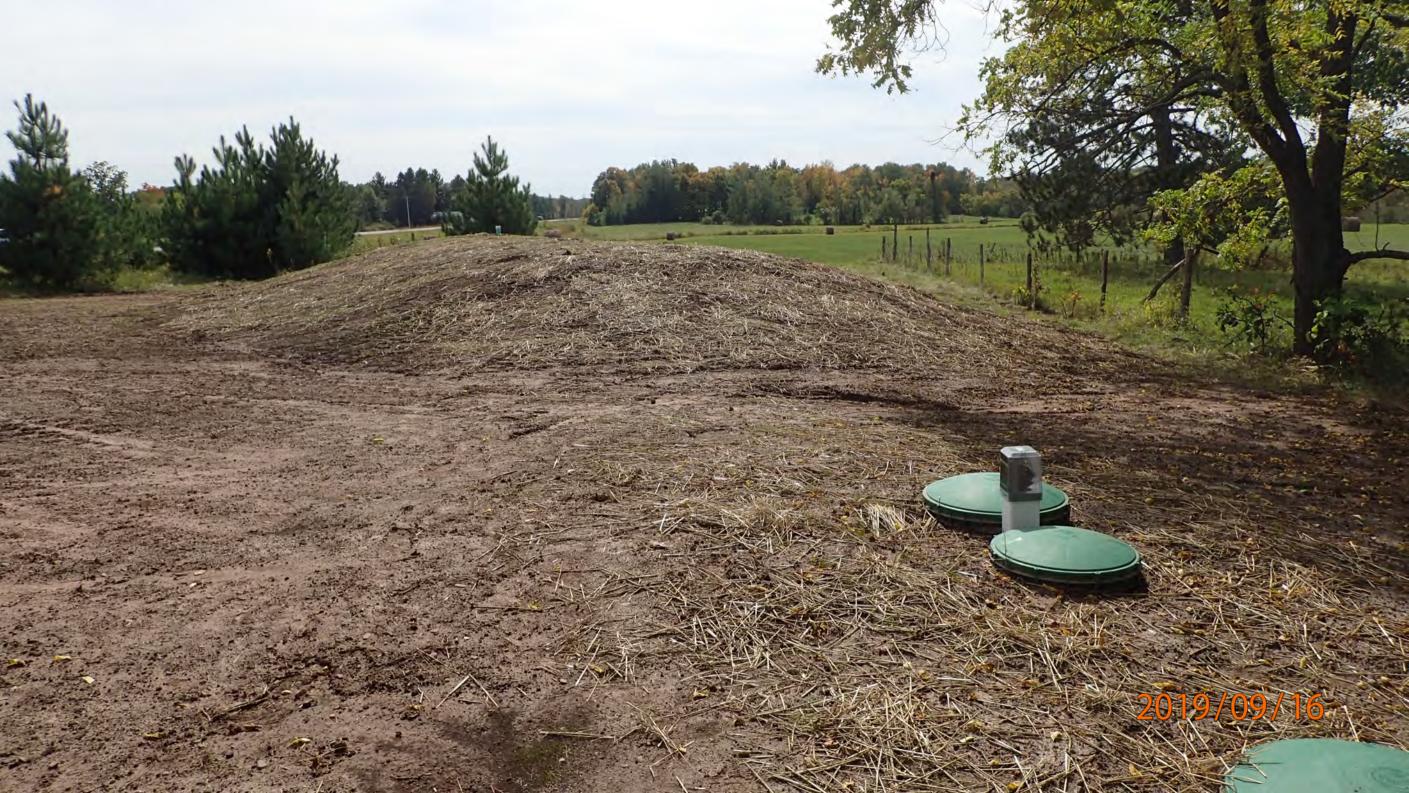

## **Site Drawing**

| Soils |      |                                 |                |
|-------|------|---------------------------------|----------------|
| A     | 0-3" | 104R3/2<br>7.54R5/3<br>7.54R4/3 | 5L<br>5L       |
| BZ    | 21"+ | 7,54R 4/4<br>W/7.54RS           | SI<br>16 redax |
|       |      | l l                             |                |