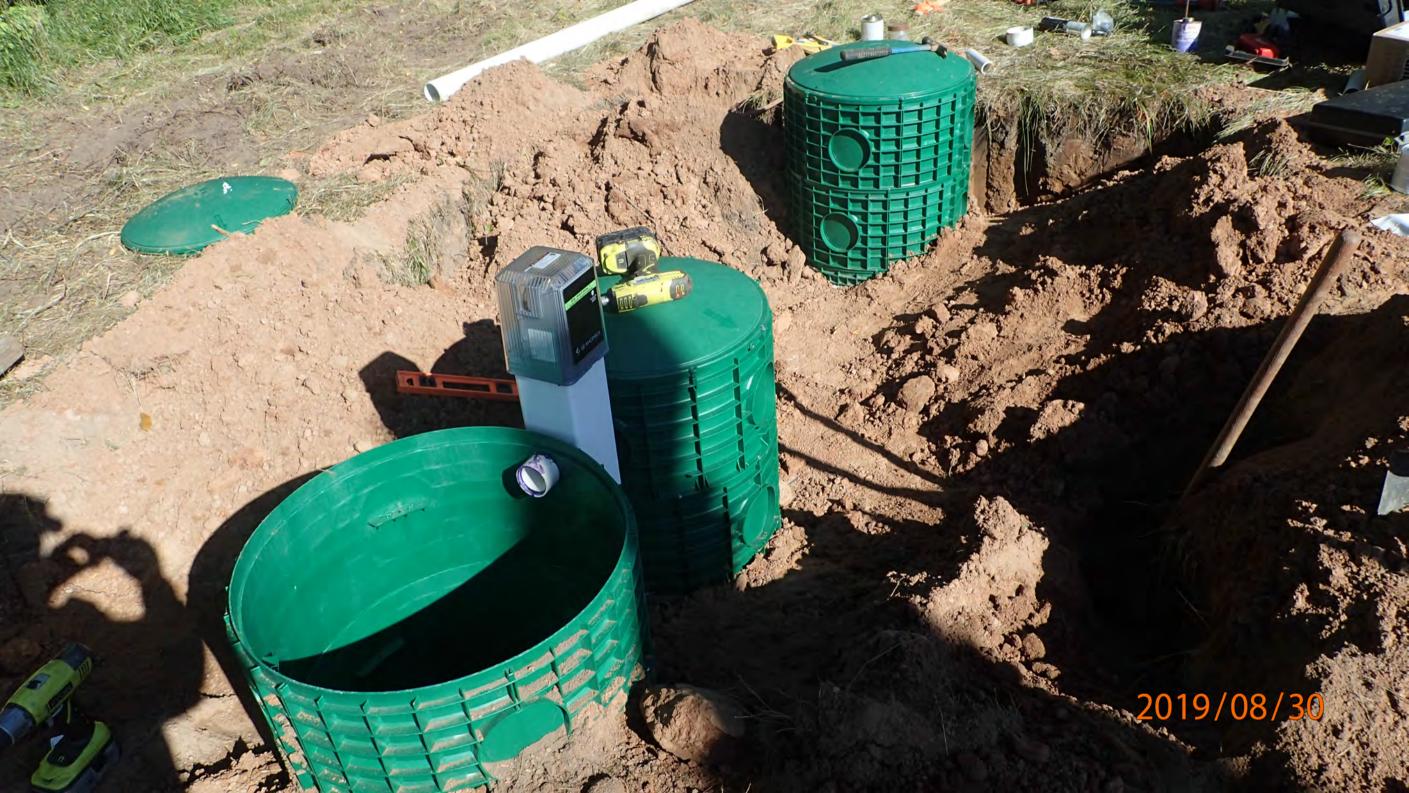

## SUBSURFACE SEWAGE TREATMENT SYSTEM INSPECTION FORM AITKIN COUNTY, MINNESOTA

| Township                                | _ Date of Inspection | App. Number                               |  |  |  |
|-----------------------------------------|----------------------|-------------------------------------------|--|--|--|
| Owner                                   |                      |                                           |  |  |  |
| Project Address                         |                      | Installer                                 |  |  |  |
| City                                    | _ Zip Code           |                                           |  |  |  |
| New Repair                              | -                    | DIST. or DROP BOX & TYPE                  |  |  |  |
| SETBACKS:                               |                      | TRENCHES, BEDS, OR GRAVELLESS LEACHFIELD: |  |  |  |
| Buildings to tank(s)                    |                      | Trench/Bed depth                          |  |  |  |
| Buildings to drainfield                 |                      | Trench/Bed length                         |  |  |  |
| Well(s) 50' or 100'                     |                      | Trench/Bed bottom width                   |  |  |  |
| Lake/Creek/Wetland                      |                      | Trench spacing                            |  |  |  |
|                                         |                      | Drainfield rock below pipe                |  |  |  |
| SEPTIC TANKS: New                       | Existing             | Size of gravelless pipe                   |  |  |  |
| Number of tanks installed               |                      | Depth of backfill                         |  |  |  |
| iquid capacity and type                 |                      | Absorption area: square feet              |  |  |  |
| Type of baffle                          |                      | lineal feet                               |  |  |  |
| nspection pipes                         |                      | MOUNDS:                                   |  |  |  |
| Manholes size                           |                      | Percent slope                             |  |  |  |
| Manhole to grade Yes N                  | lo                   | Upslope sand width                        |  |  |  |
|                                         |                      | Downslope sand width                      |  |  |  |
| PUMPS: New                              | Existing             | Sideslope sand width                      |  |  |  |
| Tank capacity and type                  |                      | Drainfield rock below pipe                |  |  |  |
| Pump manufacturer & model #             |                      | •                                         |  |  |  |
| Horsepower & GPM                        |                      |                                           |  |  |  |
| Feet of head                            |                      | Pipe size & spacing                       |  |  |  |
| Gallons per cycle                       |                      | Dimensions of rock bed                    |  |  |  |
| Size of discharge line                  |                      |                                           |  |  |  |
| Type & location of alarm<br>Water meter |                      | Final cover                               |  |  |  |
|                                         |                      |                                           |  |  |  |
| Inspector's Comments:                   |                      | nstaller's Signature                      |  |  |  |
| Rev:1/13 Whit                           | te – County Yellov   | v – Applicant Pink - Installer            |  |  |  |