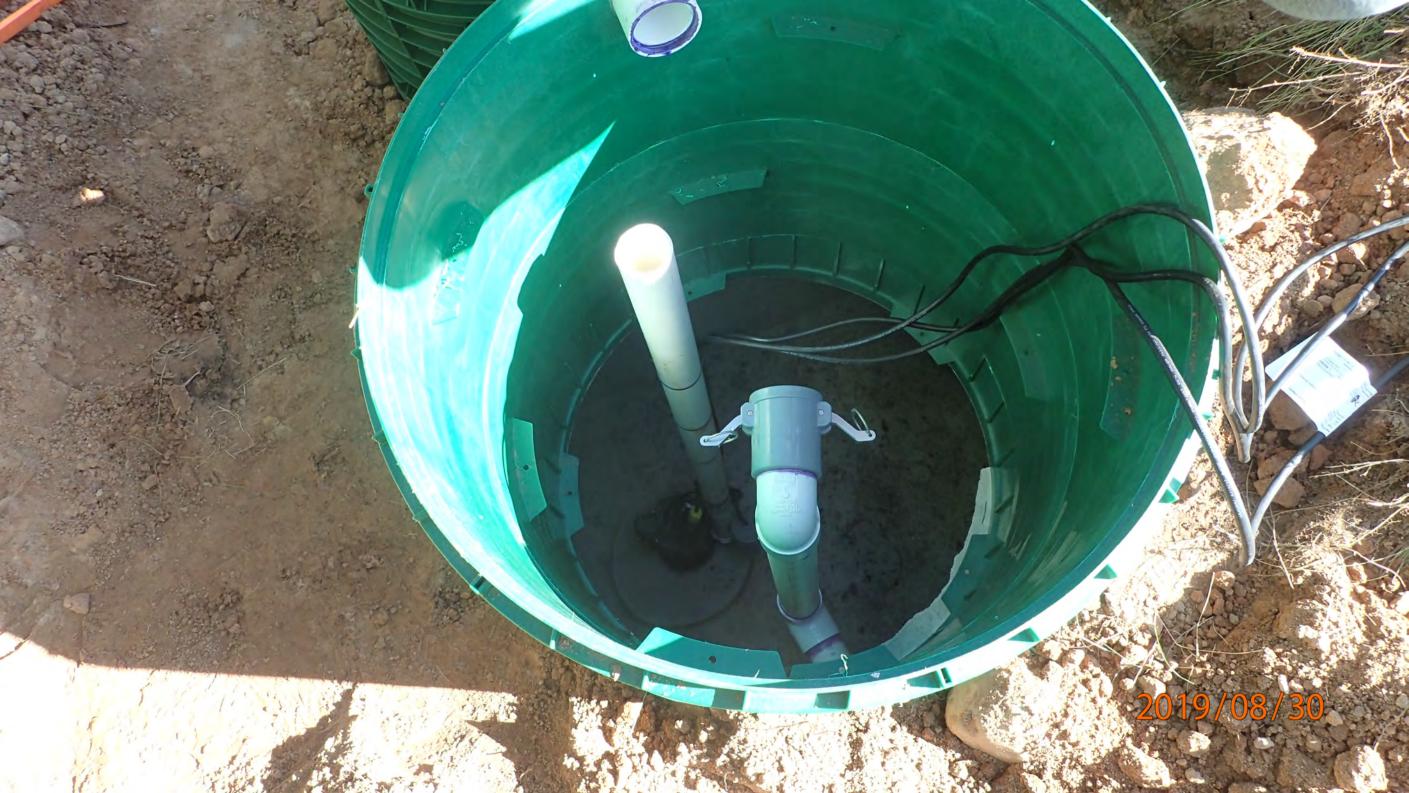

## SUBSURFACE SEWAGE TREATMENT SYSTEM INSPECTION FORM AITKIN COUNTY, MINNESOTA

| Township                                | _ Date of Inspection | App. Number                               |  |  |  |
|-----------------------------------------|----------------------|-------------------------------------------|--|--|--|
| Owner                                   |                      |                                           |  |  |  |
| Project Address                         |                      | Installer                                 |  |  |  |
| City                                    | _ Zip Code           |                                           |  |  |  |
| New Repair                              | -                    | DIST. or DROP BOX & TYPE                  |  |  |  |
| SETBACKS:                               |                      | TRENCHES, BEDS, OR GRAVELLESS LEACHFIELD: |  |  |  |
| Buildings to tank(s)                    |                      | Trench/Bed depth                          |  |  |  |
| Buildings to drainfield                 |                      | Trench/Bed length                         |  |  |  |
| Well(s) 50' or 100'                     |                      | Trench/Bed bottom width                   |  |  |  |
| Lake/Creek/Wetland                      |                      | Trench spacing                            |  |  |  |
|                                         |                      | Drainfield rock below pipe                |  |  |  |
| SEPTIC TANKS: New                       | Existing             | Size of gravelless pipe                   |  |  |  |
| Number of tanks installed               |                      | Depth of backfill                         |  |  |  |
| iquid capacity and type                 |                      | Absorption area: square feet              |  |  |  |
| Type of baffle                          |                      | lineal feet                               |  |  |  |
| nspection pipes                         |                      | MOUNDS:                                   |  |  |  |
| Manholes size                           |                      | Percent slope                             |  |  |  |
| Manhole to grade Yes N                  | lo                   | Upslope sand width                        |  |  |  |
|                                         |                      | Downslope sand width                      |  |  |  |
| PUMPS: New                              | Existing             | Sideslope sand width                      |  |  |  |
| Tank capacity and type                  |                      | Drainfield rock below pipe                |  |  |  |
| Pump manufacturer & model #             |                      | •                                         |  |  |  |
| Horsepower & GPM                        |                      |                                           |  |  |  |
| Feet of head                            |                      | Pipe size & spacing                       |  |  |  |
| Gallons per cycle                       |                      | Dimensions of rock bed                    |  |  |  |
| Size of discharge line                  |                      |                                           |  |  |  |
| Type & location of alarm<br>Water meter |                      | Final cover                               |  |  |  |
|                                         |                      |                                           |  |  |  |
| Inspector's Comments:                   |                      | nstaller's Signature                      |  |  |  |
| Rev:1/13 Whit                           | te – County Yellov   | v – Applicant Pink - Installer            |  |  |  |