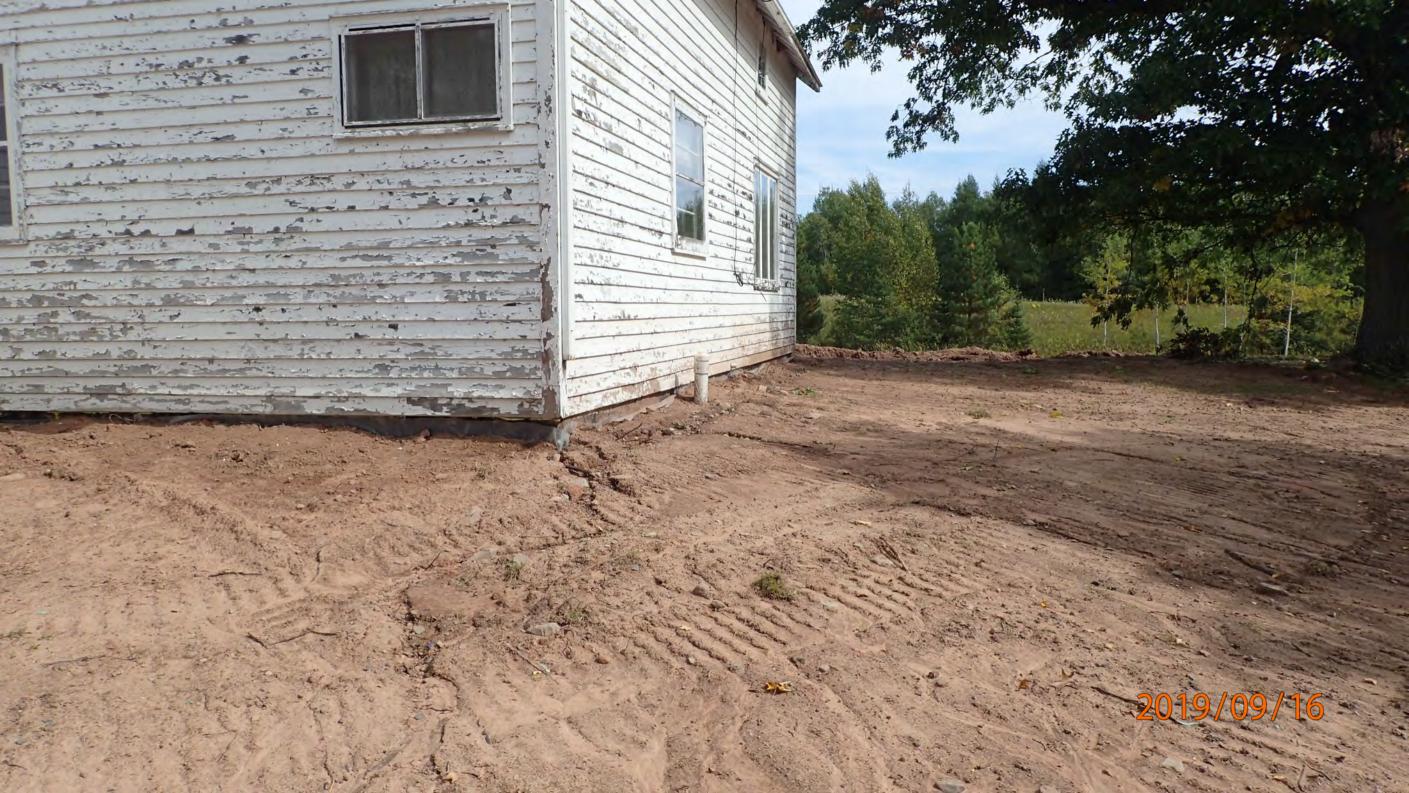

## **Site Drawing**

| Soils |      |                                 |                |
|-------|------|---------------------------------|----------------|
| A     | 0-3" | 104R3/2<br>7.54R5/3<br>7.54R4/3 | 5L<br>5L       |
| BZ    | 21"+ | 7,54R 4/4<br>W/7.54RS           | SI<br>16 redax |
|       |      | l l                             |                |