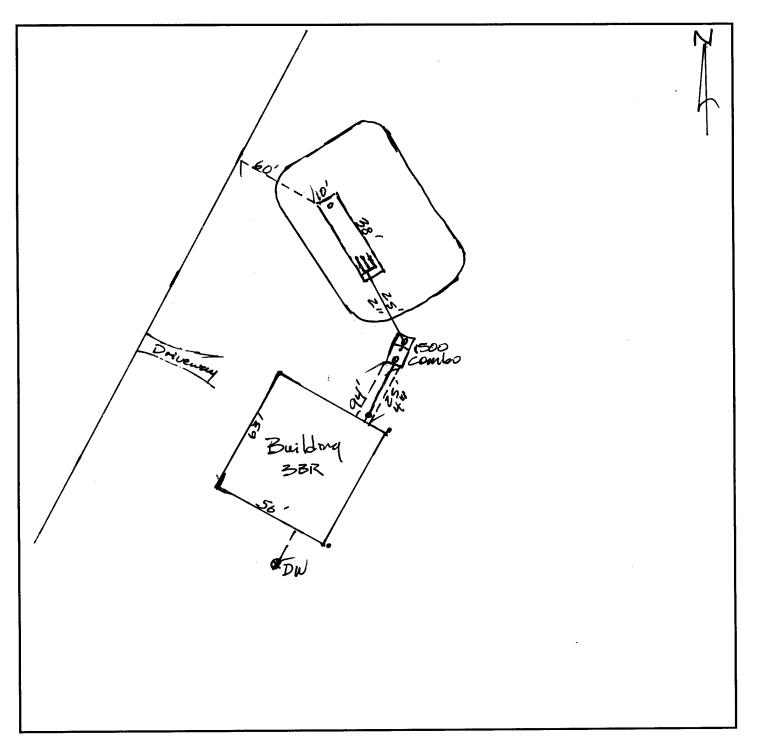

## Site Drawing

| Soils 13 System - 36" Sep. Met |  |  |  |     |  |   |  |
|--------------------------------|--|--|--|-----|--|---|--|
|                                |  |  |  |     |  |   |  |
|                                |  |  |  |     |  |   |  |
|                                |  |  |  |     |  |   |  |
|                                |  |  |  | .,, |  |   |  |
|                                |  |  |  |     |  |   |  |
|                                |  |  |  |     |  |   |  |
|                                |  |  |  |     |  | L |  |