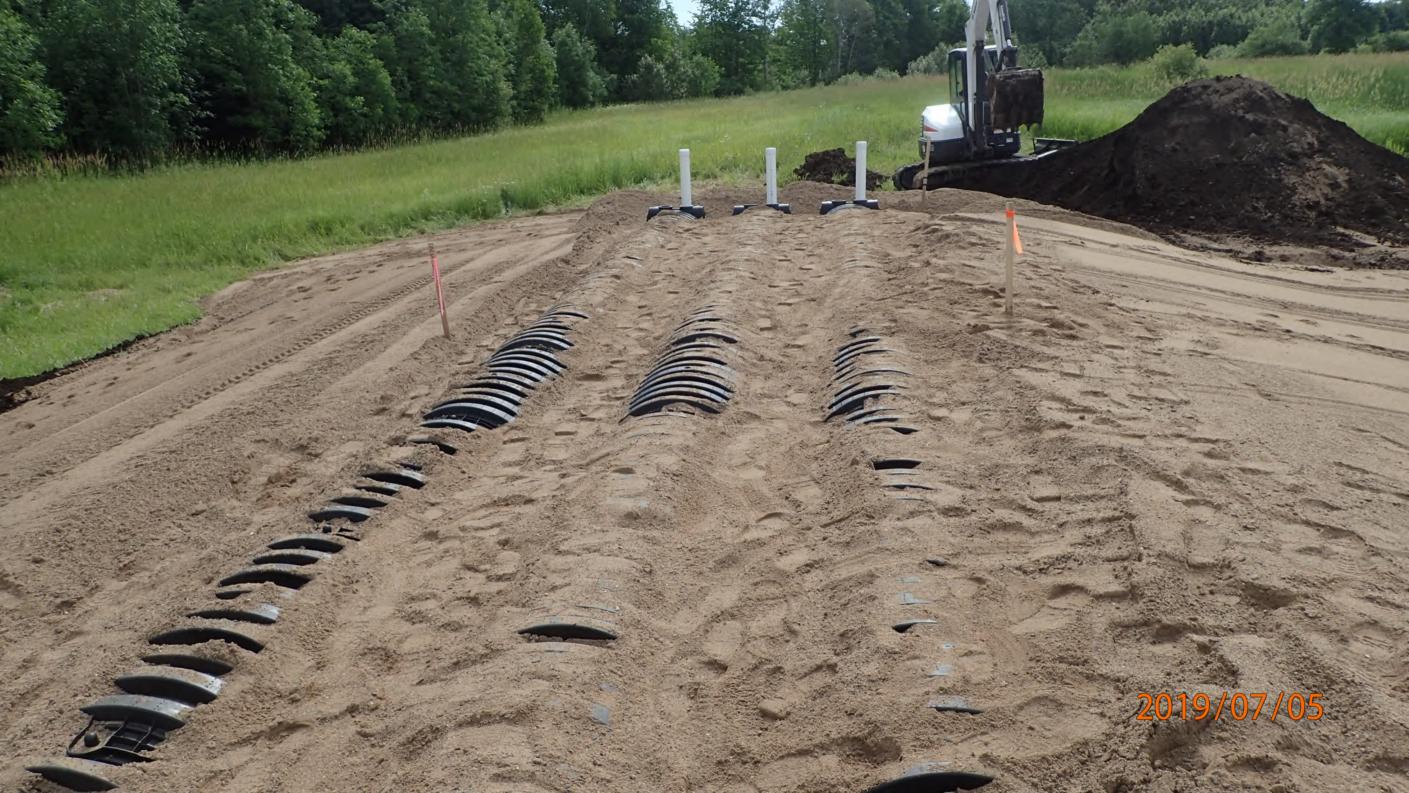

## SUBSURFACE SEWAGE TREATMENT SYSTEM INSPECTION FORM AITKIN COUNTY, MINNESOTA \_\_\_

| AITKIN COUNTY, MINNESOTA 2019-004683                |                                                                         |  |  |  |
|-----------------------------------------------------|-------------------------------------------------------------------------|--|--|--|
| Township Logan Date of Inspection                   | 1 10/5/2020 F App. Number 44385                                         |  |  |  |
| Owner Michal Erickson                               | Parcel Number <u> </u>                                                  |  |  |  |
| Project Address 29324 480 th St.                    | Installer <u>Adam hadd</u>                                              |  |  |  |
| City Polisode Zip Code 56                           | 469 TI 3BR Mound                                                        |  |  |  |
| New Repair V                                        | DIST. or DROP BOX & TYPE                                                |  |  |  |
| SETBACKS:                                           | TRENCHES, BEDS, OR GRAVELLESS LEACHFIELD:                               |  |  |  |
| Buildings to tank(s) <u>/ 00 <sup>1</sup>+</u>      | Trench/Bed depth                                                        |  |  |  |
| Buildings to drainfield _/00 '+                     | Trench/Bed length                                                       |  |  |  |
| Well(s) 50' or 100' Unknown well death: 124' to ter |                                                                         |  |  |  |
| Lake/Creek/Wetland Miss. River: 130' to tank        | Trench spacing                                                          |  |  |  |
|                                                     | Drainfield rock below pipe                                              |  |  |  |
| SEPTIC TANKS: New Existing                          | Size of gravelless pipe                                                 |  |  |  |
| Number of tanks installed (1) 1650 Tac. com bo      | Depth of backfill                                                       |  |  |  |
| Liquid capacity and type 1/20 part combo            | Absorption area: square feet                                            |  |  |  |
| Type of baffle Plastic                              | lineal feet                                                             |  |  |  |
| Inspection pipes                                    | MOUNDS:                                                                 |  |  |  |
| Manholes size 24"                                   | Percent slope                                                           |  |  |  |
| Manhole to grade Yes V No No                        | Upslope sand width //                                                   |  |  |  |
| _/ _                                                | Downslope sand width <u>15</u>                                          |  |  |  |
| PUMPS: New V Existing                               | Sideslope sand width                                                    |  |  |  |
| Tank capacity and type 533 part Combo               | Drainfield rock below pipe Chambers used                                |  |  |  |
| Pump manufacturer & model # Gaula PESI              | Depth of sand below rock 24"                                            |  |  |  |
| Horsepower & GPM /2HP 27GPM                         | Perforation size & spacing <u>0, 25"/36"Sp.</u>                         |  |  |  |
| Feet of head <u>24'</u>                             | Pipe size & spacing 1.5"/3'Sp.                                          |  |  |  |
| Gallons per cycle <u>446PC</u>                      | Dimensions of rock bed 10'X38'                                          |  |  |  |
| Size of discharge line                              | Dimensions of sand base $36' \times 60'$                                |  |  |  |
| Type & location of alarm Manual Plan tank           | Dimensions of sand base 36' × 60'  Final cover 12" Cover over rb; 4" T5 |  |  |  |
| Water meter                                         | ,                                                                       |  |  |  |
| DRAWING OF SYSTEM: (include soils)                  |                                                                         |  |  |  |

| Inspector's Comments: Mound inc<br>watel 2020 due to low<br>No rock-chambers | talled 2019. Tank could not be installed servery wet. |
|------------------------------------------------------------------------------|-------------------------------------------------------|
| Inspector's Signature Bryan Harg                                             | ave Installer's Signature                             |