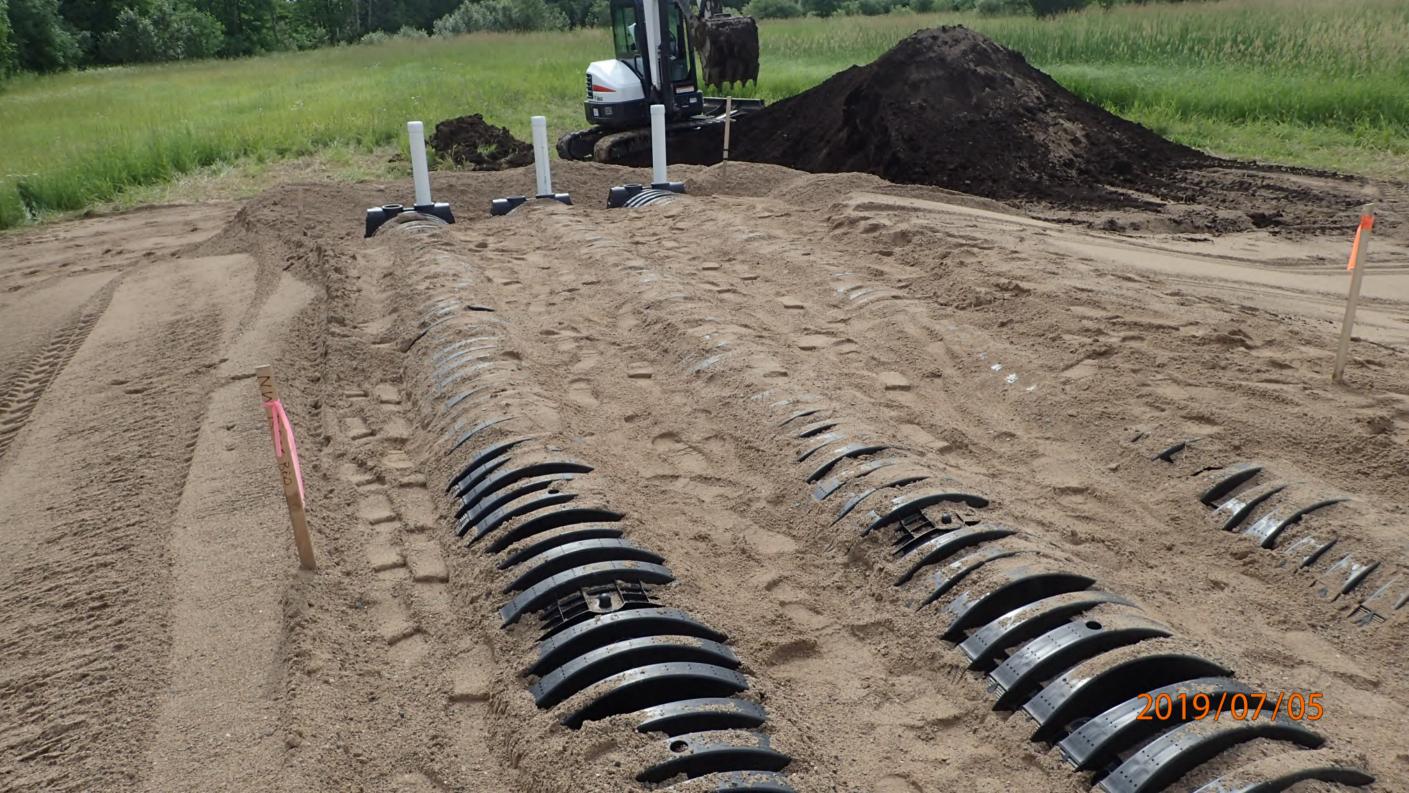

## SUBSURFACE SEWAGE TREATMENT SYSTEM INSPECTION FORM AITKIN COUNTY, MINNESOTA \_\_\_

| AITKIN COUNTY, MINNESOTA 2019-004683                |                                                                         |  |  |  |
|-----------------------------------------------------|-------------------------------------------------------------------------|--|--|--|
| Township Logan Date of Inspection                   | 1 10/5/2020 F App. Number 44385                                         |  |  |  |
| Owner Michal Erickson                               | Parcel Number <u> </u>                                                  |  |  |  |
| Project Address 29324 480 th St.                    | Installer <u>Adam hadd</u>                                              |  |  |  |
| City Polisode Zip Code 56                           | 469 TI 3BR Mound                                                        |  |  |  |
| New Repair V                                        | DIST. or DROP BOX & TYPE                                                |  |  |  |
| SETBACKS:                                           | TRENCHES, BEDS, OR GRAVELLESS LEACHFIELD:                               |  |  |  |
| Buildings to tank(s) <u>/ 00 <sup>1</sup>+</u>      | Trench/Bed depth                                                        |  |  |  |
| Buildings to drainfield _/00 '+                     | Trench/Bed length                                                       |  |  |  |
| Well(s) 50' or 100' Unknown well death: 124' to ter |                                                                         |  |  |  |
| Lake/Creek/Wetland Miss. River: 130' to tank        | Trench spacing                                                          |  |  |  |
|                                                     | Drainfield rock below pipe                                              |  |  |  |
| SEPTIC TANKS: New Existing                          | Size of gravelless pipe                                                 |  |  |  |
| Number of tanks installed (1) 1650 Tac. com bo      | Depth of backfill                                                       |  |  |  |
| Liquid capacity and type 1/20 part combo            | Absorption area: square feet                                            |  |  |  |
| Type of baffle Plastic                              | lineal feet                                                             |  |  |  |
| Inspection pipes                                    | MOUNDS:                                                                 |  |  |  |
| Manholes size 24"                                   | Percent slope                                                           |  |  |  |
| Manhole to grade Yes V No No                        | Upslope sand width //                                                   |  |  |  |
| _/ _                                                | Downslope sand width <u>15</u>                                          |  |  |  |
| PUMPS: New V Existing                               | Sideslope sand width                                                    |  |  |  |
| Tank capacity and type 533 part Combo               | Drainfield rock below pipe Chambers used                                |  |  |  |
| Pump manufacturer & model # Gaula PESI              | Depth of sand below rock 24"                                            |  |  |  |
| Horsepower & GPM /2HP 27GPM                         | Perforation size & spacing <u>0, 25"/36"Sp.</u>                         |  |  |  |
| Feet of head <u>24'</u>                             | Pipe size & spacing 1.5"/3'Sp.                                          |  |  |  |
| Gallons per cycle <u>446PC</u>                      | Dimensions of rock bed 10'X38'                                          |  |  |  |
| Size of discharge line                              | Dimensions of sand base $36' \times 60'$                                |  |  |  |
| Type & location of alarm Manual Plan tank           | Dimensions of sand base 36' × 60'  Final cover 12" Cover over rb; 4" T5 |  |  |  |
| Water meter                                         | ,                                                                       |  |  |  |
| DRAWING OF SYSTEM: (include soils)                  |                                                                         |  |  |  |

| Inspector's Comments: Mound inc<br>watel 2020 due to low<br>No rock-chambers | talled 2019. Tank could not be installed servery wet. |
|------------------------------------------------------------------------------|-------------------------------------------------------|
| Inspector's Signature Bryan Harg                                             | ave Installer's Signature                             |