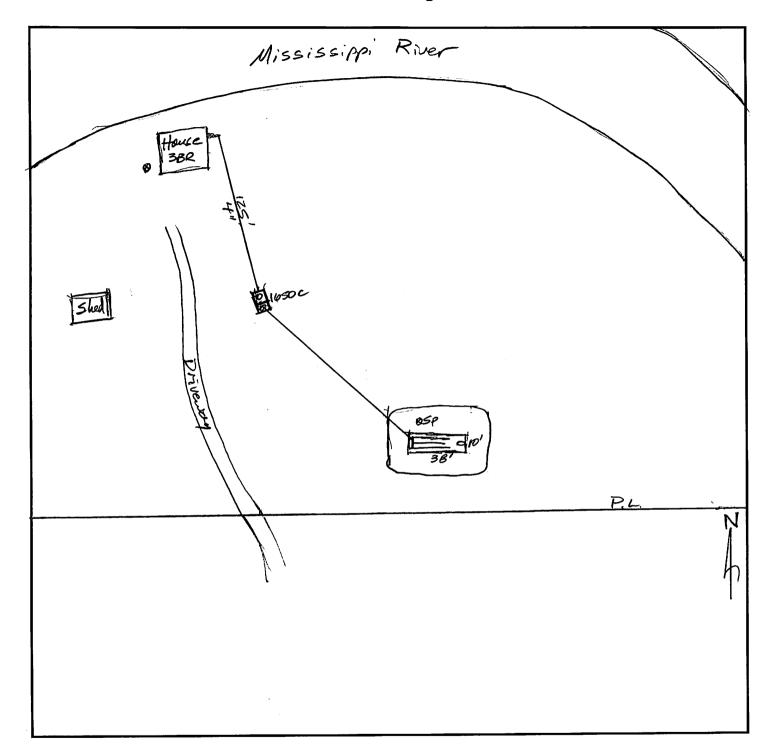

## SUBSURFACE SEWAGE TREATMENT SYSTEM INSPECTION FORM AITKIN COUNTY, MINNESOTA \_\_\_

| AITKIN COUNTY, MINNESOTA 2019-004683                |                                                                         |  |  |  |
|-----------------------------------------------------|-------------------------------------------------------------------------|--|--|--|
| Township Logan Date of Inspection                   | 1 10/5/2020 F App. Number 44385                                         |  |  |  |
| Owner Michal Erickson                               | Parcel Number <u> </u>                                                  |  |  |  |
| Project Address 29324 480 th St.                    | Installer <u>Adam hadd</u>                                              |  |  |  |
| City Polisode Zip Code 56                           | 469 TI 3BR Mound                                                        |  |  |  |
| New Repair V                                        | DIST. or DROP BOX & TYPE                                                |  |  |  |
| SETBACKS:                                           | TRENCHES, BEDS, OR GRAVELLESS LEACHFIELD:                               |  |  |  |
| Buildings to tank(s) <u>/ 00 <sup>1</sup>+</u>      | Trench/Bed depth                                                        |  |  |  |
| Buildings to drainfield _/00 '+                     | Trench/Bed length                                                       |  |  |  |
| Well(s) 50' or 100' Unknown well death: 124' to ter |                                                                         |  |  |  |
| Lake/Creek/Wetland Miss. River: 130' to tank        | Trench spacing                                                          |  |  |  |
|                                                     | Drainfield rock below pipe                                              |  |  |  |
| SEPTIC TANKS: New Existing                          | Size of gravelless pipe                                                 |  |  |  |
| Number of tanks installed (1) 1650 Tac. com bo      | Depth of backfill                                                       |  |  |  |
| Liquid capacity and type 1/20 part combo            | Absorption area: square feet                                            |  |  |  |
| Type of baffle Plastic                              | lineal feet                                                             |  |  |  |
| Inspection pipes                                    | MOUNDS:                                                                 |  |  |  |
| Manholes size 24"                                   | Percent slope                                                           |  |  |  |
| Manhole to grade Yes V No No                        | Upslope sand width //                                                   |  |  |  |
| _/ _                                                | Downslope sand width <u>15</u>                                          |  |  |  |
| PUMPS: New V Existing                               | Sideslope sand width                                                    |  |  |  |
| Tank capacity and type 533 part Combo               | Drainfield rock below pipe Chambers used                                |  |  |  |
| Pump manufacturer & model # Gaula PESI              | Depth of sand below rock 24"                                            |  |  |  |
| Horsepower & GPM /2HP 27GPM                         | Perforation size & spacing <u>0, 25"/36"Sp.</u>                         |  |  |  |
| Feet of head <u>24'</u>                             | Pipe size & spacing 1.5"/3'Sp.                                          |  |  |  |
| Gallons per cycle <u>446PC</u>                      | Dimensions of rock bed 10'X38'                                          |  |  |  |
| Size of discharge line                              | Dimensions of sand base $36' \times 60'$                                |  |  |  |
| Type & location of alarm Manual Plan tank           | Dimensions of sand base 36' × 60'  Final cover 12" Cover over rb; 4" T5 |  |  |  |
| Water meter                                         | ,                                                                       |  |  |  |
| DRAWING OF SYSTEM: (include soils)                  |                                                                         |  |  |  |

| Inspector's Comments: Mound inc<br>watel 2020 due to low<br>No rock-chambers | talled 2019. Tank could not be installed servery wet. |
|------------------------------------------------------------------------------|-------------------------------------------------------|
| Inspector's Signature Bryan Harg                                             | ave Installer's Signature                             |

## **Site Drawing**

| Soils |                       | -                                   |                   |
|-------|-----------------------|-------------------------------------|-------------------|
| 4 5 8 | 0-8"<br>8-14"<br>14"+ | 10 YR 2/2<br>2.5 Y 5/3<br>2.5 Y 5/4 | SIL<br>SIL<br>SIL |
|       | Me                    | W/ 5/6 mot/la                       |                   |
|       |                       | /                                   | <u> </u>          |