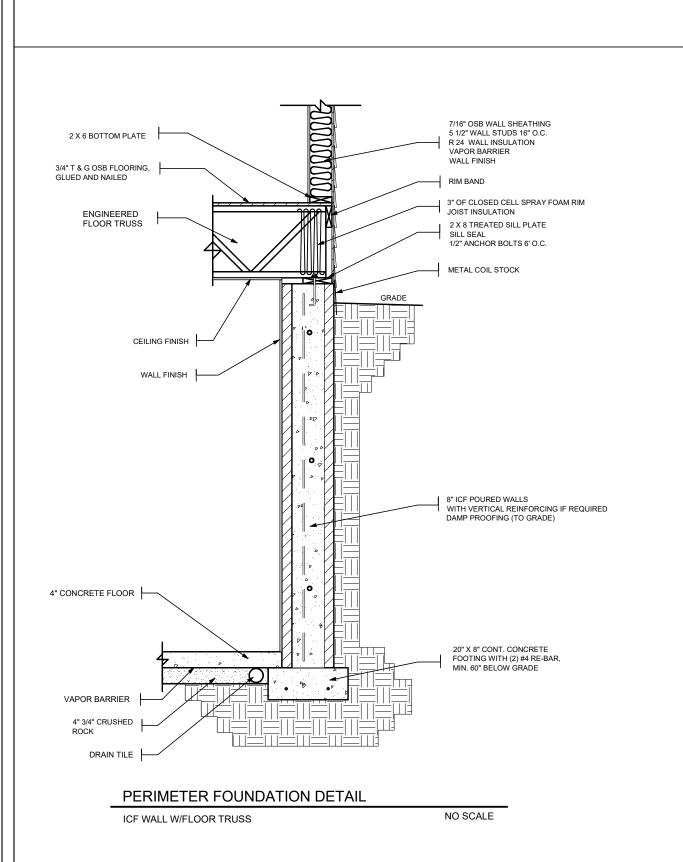

**FOOTING PLAN** 

PLAN DATE: 4-10-2018 10-5-2018 3-13-2019

SHEET:

CONSTRUCTION

FOUNDATION NOTES:

GARAGE FOUNDATION WALLS:

- 8" ICF FOUNDATION WALL, FOOTINGS SHOWN 4 1/2" OUTSIDE OF WALL, DIMENSIONED TO OUTSIDE OF

HOUSE WALKOUT FOUNDATION WALLS:
- 8" CMU BLOCK FOUNDATION WALL WITH 2" RIGID FOAM INSULATION, 6 CRS. 8" BLOCK, (1)TOP COURSE 6"

- 8" CMU BLOCK FOUNDATION WALLS, 6 CRS. 8" BLOCK, (1)TOP COURSE 6" BLOCK, FOOTINGS SHOWN 7 1/2" OUTSIDE OF WALL, (DIMENSIONED TO OUTSIDE OF FORM BOARD)

BLOCK, FOOTINGS SHOWN 6 1/2" OUTSIDE OF WALL, DIMENSIONED TO OUTSIDE OF FORM BOARD

ALL FOUNDATION FOOTINGS: 20" X 8" REINFORCED POURED CONCRETE