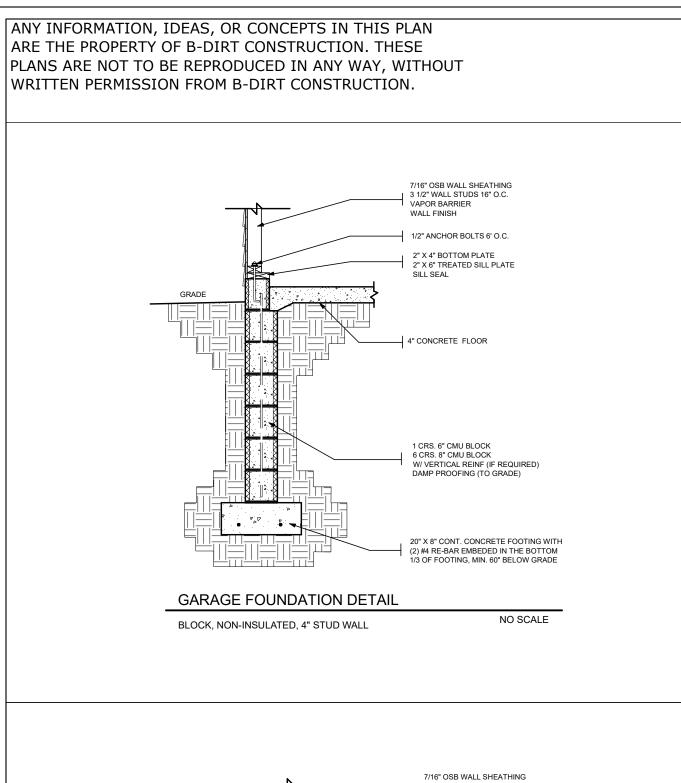

**FOOTING PLAN** 

PLAN DATE: 4-10-2018 10-5-2018 3-13-2019

SHEET:

CONSTRUCTION

FOUNDATION NOTES:

GARAGE FOUNDATION WALLS:

- 8" ICF FOUNDATION WALL, FOOTINGS SHOWN 4 1/2" OUTSIDE OF WALL, DIMENSIONED TO OUTSIDE OF

BLOCK, FOOTINGS SHOWN 6 1/2" OUTSIDE OF WALL, DIMENSIONED TO OUTSIDE OF FORM BOARD

ALL FOUNDATION FOOTINGS: 20" X 8" REINFORCED POURED CONCRETE