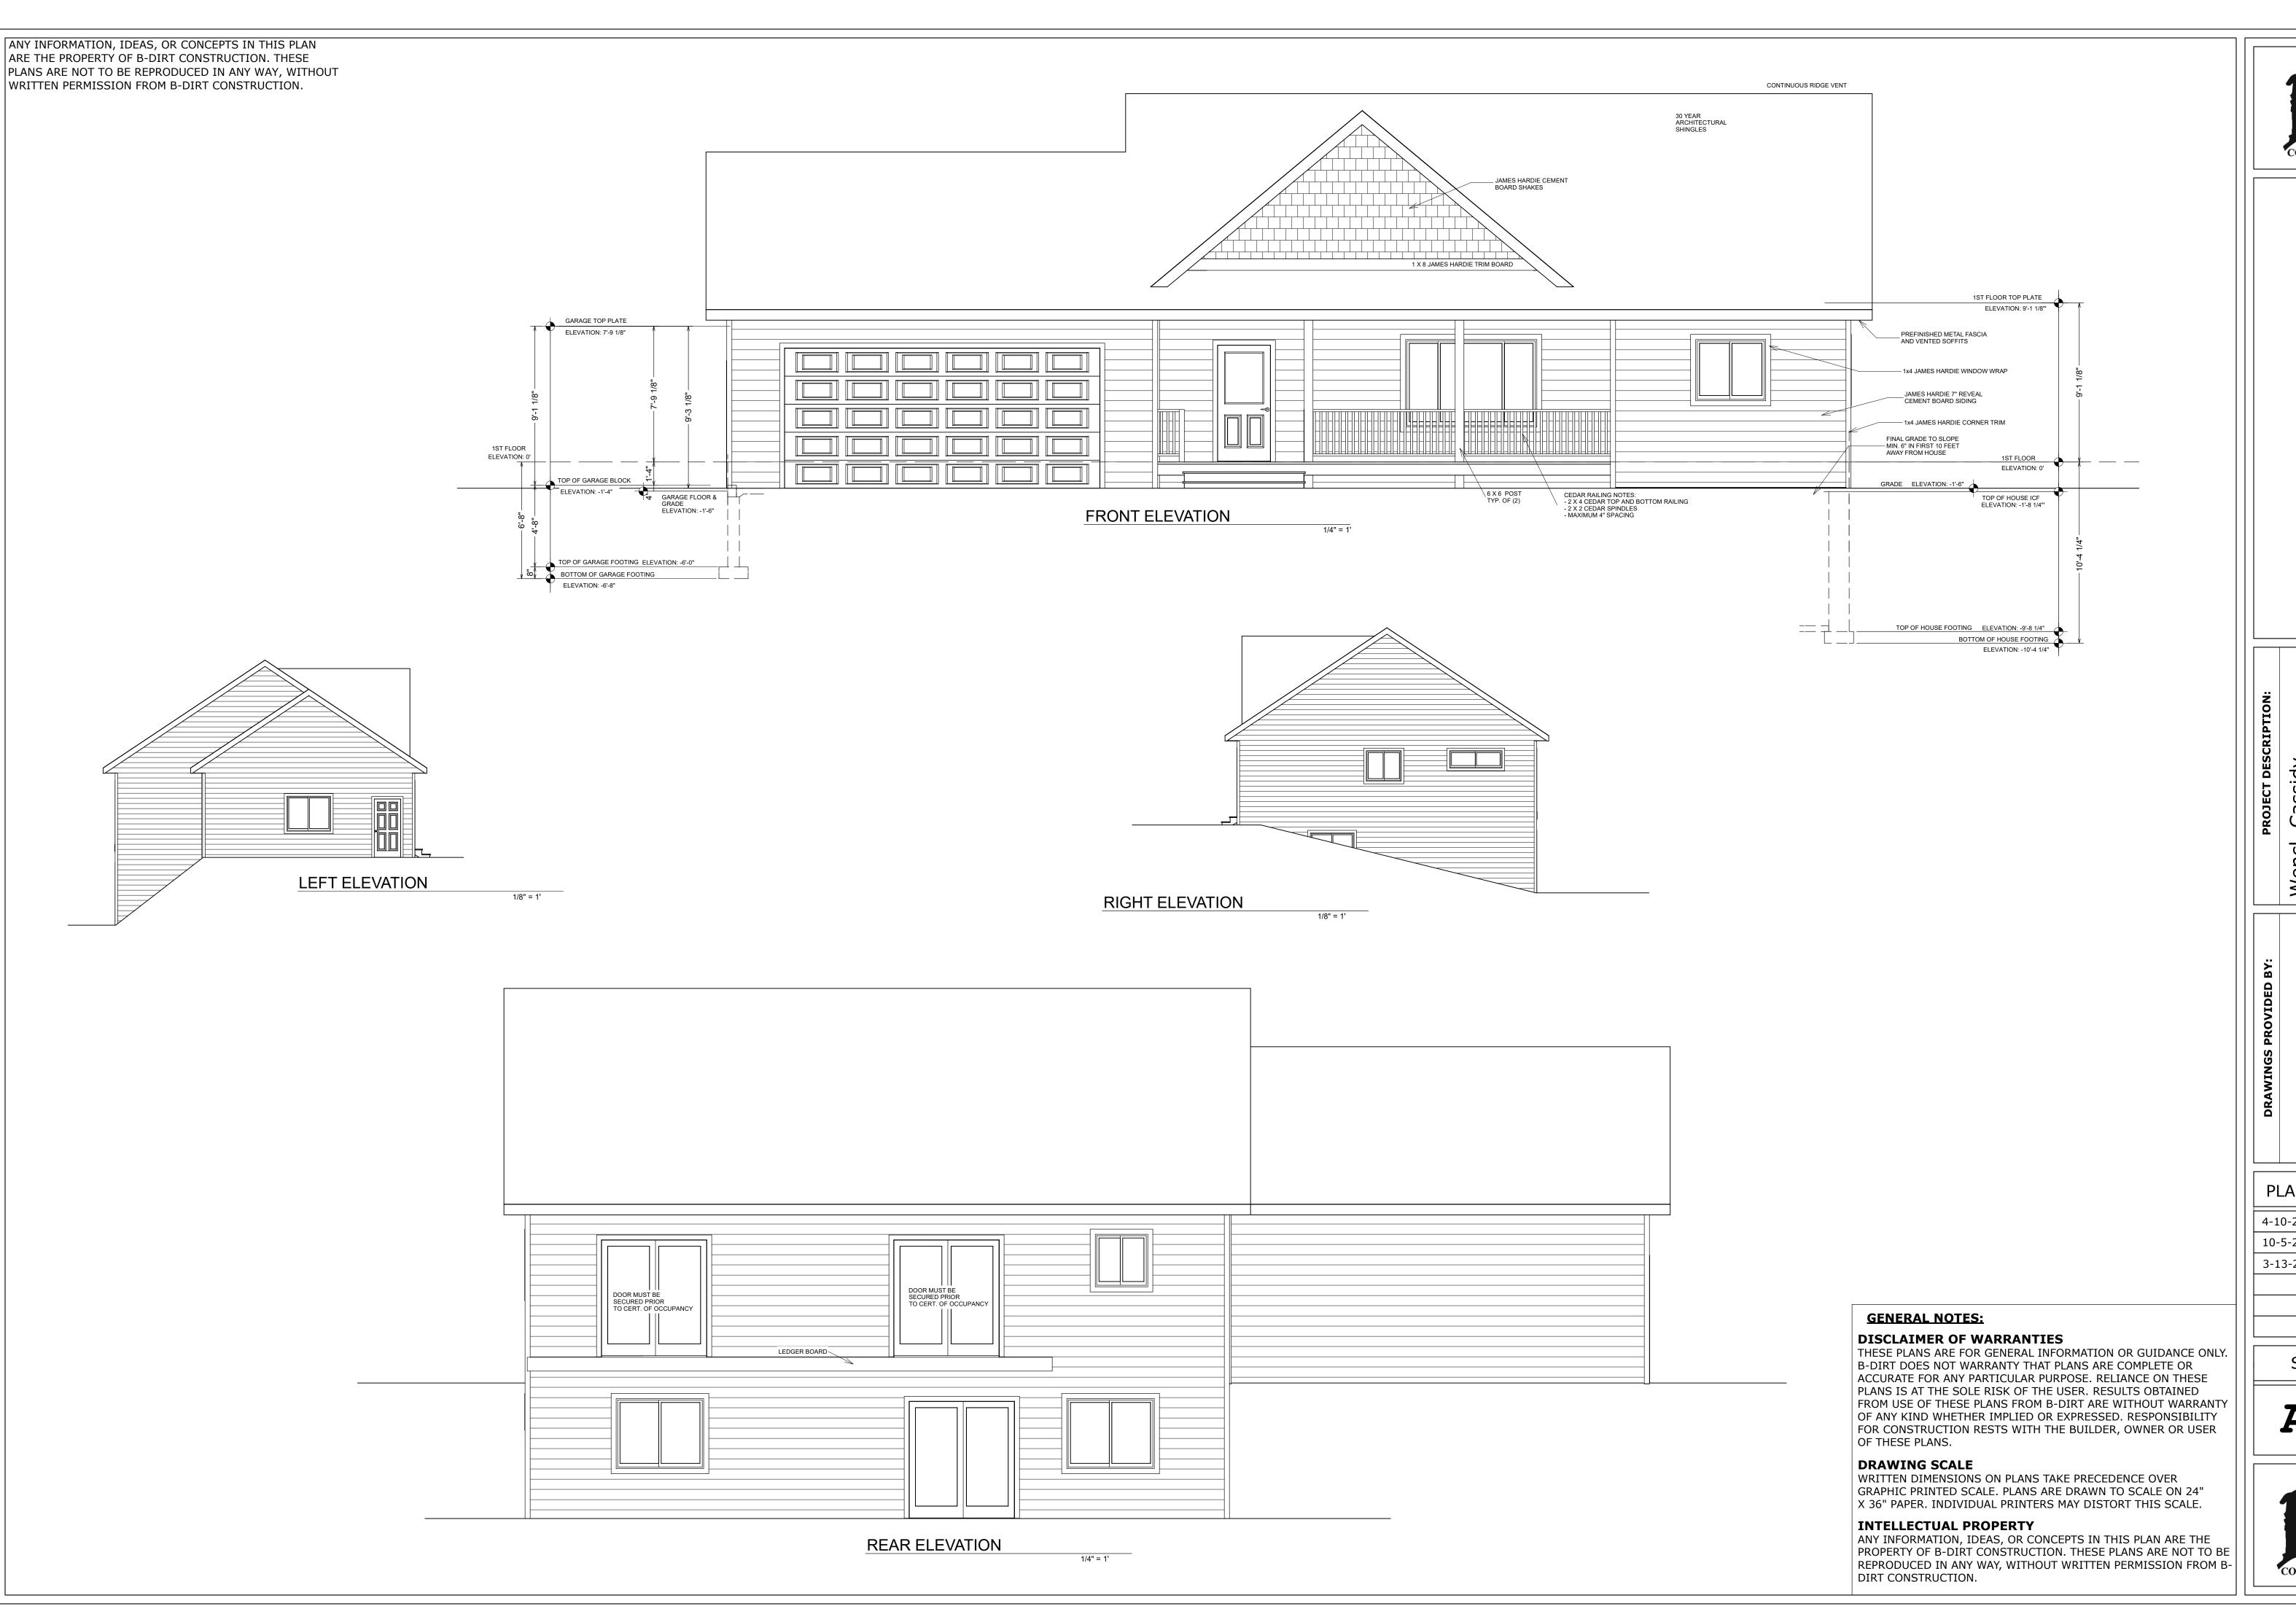

ANY INFORMATION, IDEAS, OR CONCEPTS IN THIS PLAN
ARE THE PROPERTY OF B-DIRT CONSTRUCTION. THESE
PLANS ARE NOT TO BE REPRODUCED IN ANY WAY, WITHOUT
WRITTEN PERMISSION FROM B-DIRT CONSTRUCTION.

576 SQ. FT.

2,400 SQ. FT.

**ROOF PLAN** 

GARAGE

TOTAL

2. 15# FELT PAPER
3. MIN. 2 ROWS ICE & WATER SHIELD AT ALL EAVES AND VALLEYS

SABLE OVERHANG 1-4", EAVE OVERHANG 1-6", UNLESS NOTED OTHERWISE
 FLASHING INSTALLED AT ALL ROOF/WALL INTERSECTIONS, ROOF OPENINGS AND