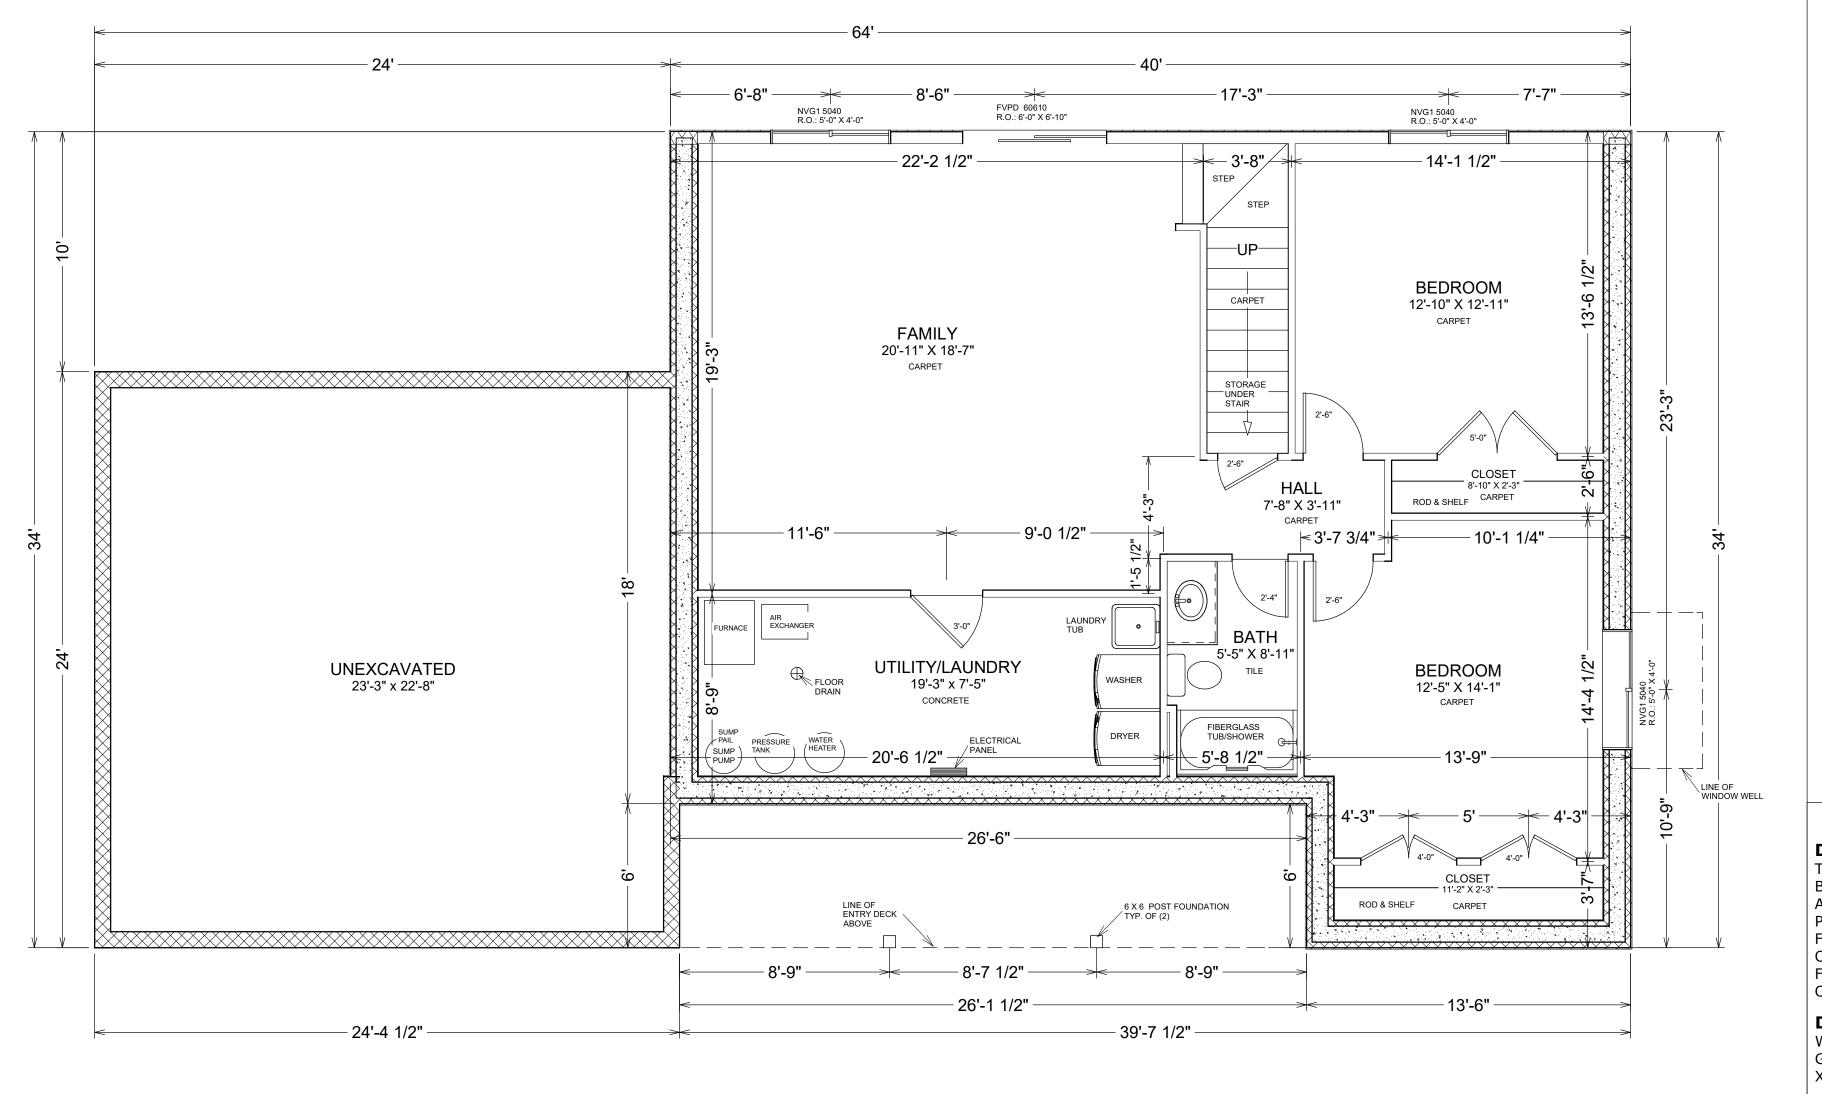

SHEET:

**A-1** 

BASEMENT PLAN

LINE OF 8" CMU FOUNDATION WALL WITH 2" FOAM INSULATION LINE OF 20" x 8" EXTERIOR HOUSE FOOTING LINE OF 20" x 8" EXTERIOR GARAGE FOOTING CENTERED ON 8" CMU FOUNDATION WALL (DIMENSIONED OUTSIDE OF FORM BOARD) CENTERED ON 8" CMU FOUNDATION WALL (DIMENSIONED OUTSIDE OF FORM BOARD) LINE OF 8" CMU GARAGE EXCAVATED HOUSE ABOVE 4 1/2" 1'-2" 4 1/2" LINE OF 8" ICF HOUSE UNEXCAVATED 1'-11" GARAGE ABOVE LINE OF 8" ICF HOUSE / FOUNDATION WALL – 25'**-**5 1/2" – – 25'**-**2 1/2" -