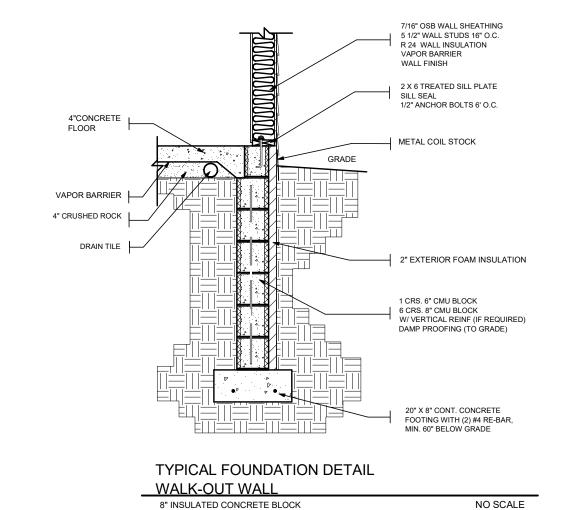

HOUSE WALKOUT FOUNDATION WALLS:
- 8" CMU BLOCK FOUNDATION WALL WITH 2" RIGID FOAM INSULATION, 6 CRS. 8" BLOCK, (1)TOP COURSE 6"

- 8" CMU BLOCK FOUNDATION WALLS, 6 CRS. 8" BLOCK, (1)TOP COURSE 6" BLOCK, FOOTINGS SHOWN 7 1/2" OUTSIDE OF WALL, (DIMENSIONED TO OUTSIDE OF FORM BOARD)

BLOCK, FOOTINGS SHOWN 6 1/2" OUTSIDE OF WALL, DIMENSIONED TO OUTSIDE OF FORM BOARD

ALL FOUNDATION FOOTINGS: 20" X 8" REINFORCED POURED CONCRETE