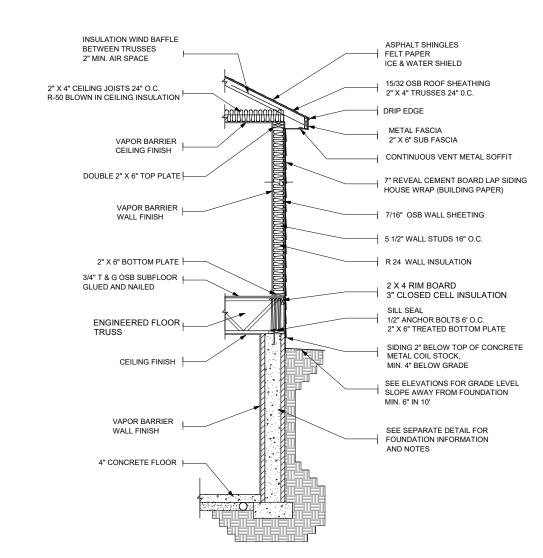

UT WARRANTY OF ANY KIND WHETHER IMPLIED OR EXPRESSED. RESPONSIBILITY FOR CONSTRUCTION RESTS WITH THE BUILDER, OWNER OR USER OF THESE PLANS.

#### DRAWING SCALE

WRITTEN DIMENSIONS ON PLANS TAKE PRECEDENCE OVER GRAPHIC PRINTED SCALE. PLANS ARE DRAWN TO SCALE ON 24" X 36" PAPER. INDIVIDUAL PRINTERS MAY DISTORT THIS SCALE.

#### INTELLECTUAL PROPERTY

ANY INFORMATION, IDEAS, OR CONCEPTS IN THIS PLAN ARE THE PROPERTY OF B-DIRT CONSTRUCTION. THESE PLANS ARE NOT TO BE REPRODUCED IN ANY WAY, WITHOUT WRITTEN PERMISSION FROM B-DIRT CONSTRUCTION.

ANY INFORMATION, IDEAS, OR CONCEPTS IN THIS PLAN
ARE THE PROPERTY OF B-DIRT CONSTRUCTION. THESE
PLANS ARE NOT TO BE REPRODUCED IN ANY WAY, WITHOUT
WRITTEN PERMISSION FROM B-DIRT CONSTRUCTION.



576 SQ. FT.

2,400 SQ. FT.

**ROOF PLAN** 

GARAGE

TOTAL









2. 15# FELT PAPER
3. MIN. 2 ROWS ICE & WATER SHIELD AT ALL EAVES AND VALLEYS

SABLE OVERHANG 1-4", EAVE OVERHANG 1-6", UNLESS NOTED OTHERWISE
 FLASHING INSTALLED AT ALL ROOF/WALL INTERSECTIONS, ROOF OPENINGS AND

CHANGES OF SLOPE
6. DRIP EDGE AT ALL EAVES AND GABLES, EXTEND MIN. 2" ON ROOF SHEATHING

## **GENERAL NOTES:**

## DISCLAIMER OF WARRANTIES

THESE PLANS ARE FOR GENERAL INFORMATION OR GUIDANCE ONLY.
B-DIRT DOES NOT WARRANTY THAT PLANS ARE COMPLETE OR
ACCURATE FOR ANY PARTICULAR PURPOSE. RELIANCE ON THESE
PLANS IS AT THE SOLE RISK OF THE USER. RESULTS OBTAINED
FROM USE OF THESE PLANS FROM B-DIRT ARE WITHOUT WARRANTY
OF ANY KIND WHETHER IMPLIED OR EXPRESSED. RESPONSIBILITY
FOR CONSTRUCTION RESTS WITH THE BUILDER, OWNER OR USER
OF THESE PLANS.

# DRAWING SCALE

WRITTEN DIMENSIO