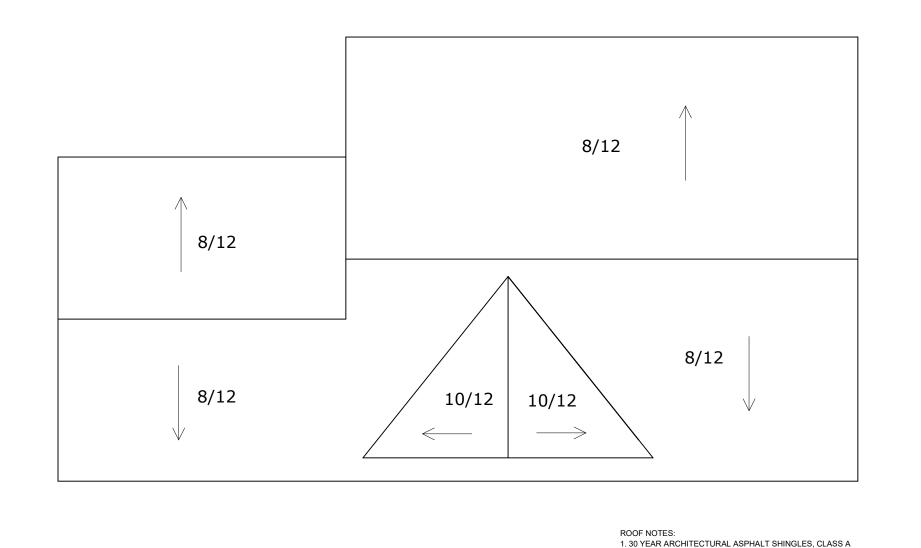

2,400 SQ. FT.

**ROOF PLAN** 

GARAGE

TOTAL

2. 15# FELT PAPER
3. MIN. 2 ROWS ICE & WATER SHIELD AT ALL EAVES AND VALLEYS

SABLE OVERHANG 1-4", EAVE OVERHANG 1-6", UNLESS NOTED OTHERWISE
 FLASHING INSTALLED AT ALL ROOF/WALL INTERSECTIONS, ROOF OPENINGS AND

CHANGES OF SLOPE
6. DRIP EDGE AT ALL EAVES AND GABLES, EXTEND MIN. 2" ON ROOF SHEATHING