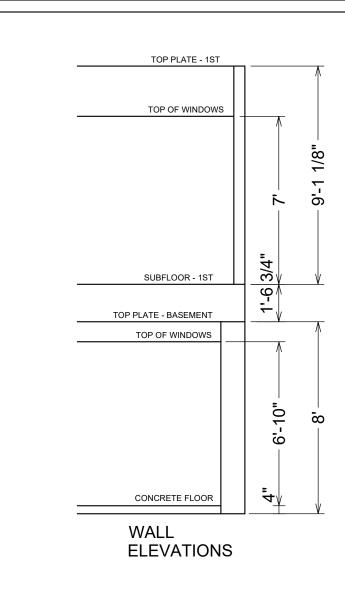

HOUT WARRANTY OF ANY KIND WHETHER IMPLIED OR EXPRESSED. RESPONSIBILITY FOR CONSTRUCTION RESTS WITH THE BUILDER, OWNER OR USER OF THESE PLANS.

#### DRAWING SCALE

WRITTEN DIMENSIONS ON PLANS TAKE PRECEDENCE OVER GRAPHIC PRINTED SCALE. PLANS ARE DRAWN TO SCALE ON 24" X 36" PAPER. INDIVIDUAL PRINTERS MAY DISTORT THIS SCALE.

#### INTELLECTUAL PROPERTY

ANY INFORMATION, IDEAS, OR CONCEPTS IN THIS PLAN ARE THE PROPERTY OF B-DIRT CONSTRUCTION. THESE PLANS ARE NOT TO BE REPRODUCED IN ANY WAY, WITHOUT WRITTEN PERMISSION FROM B-DIRT CONSTRUCTION.

ANY INFORMATION, IDEAS, OR CONCEPTS IN THIS PLAN
ARE THE PROPERTY OF B-DIRT CONSTRUCTION. THESE
PLANS ARE NOT TO BE REPRODUCED IN ANY WAY, WITHOUT
WRITTEN PERMISSION FROM B-DIRT CONSTRUCTION.



576 SQ. FT.

2,400 SQ. FT.

**ROOF PLAN** 

GARAGE

TOTAL









2. 15# FELT PAPER
3. MIN. 2 ROWS ICE & WATER SHIELD AT ALL EAVES AND VALLEYS

SABLE OVERHANG 1-4", EAVE OVERHANG 1-6", UNLESS NOTED OTHERWISE
 FLASHING INSTALLED AT ALL ROOF/WALL INTERSECTIONS, ROOF OPENINGS AND

CHANGES OF SLOPE
6. DRIP EDGE AT ALL EAVES AND GABLES, EXTEND MIN. 2" ON ROOF SHEATHING

## **GENERAL NOTES:**

## DISCLAIMER OF WARRANTIES

THESE PLANS ARE FOR GENERAL INFORMATION OR GUIDANCE ONLY.
B-DIRT DOES NOT WARRANTY THAT PLANS ARE COMPLETE OR
ACCURATE FOR ANY PARTICULAR PURPOSE. RELIANCE ON THESE
PLANS IS AT THE SOLE RISK OF THE USER. RESULTS OBTAINED
FROM USE OF THESE PLANS FROM B-DIRT ARE WITHOUT WARRANTY
OF ANY KIND WHETHER IMPLIED OR EXPRESSED. RESPONSIBILITY
FOR CONSTRUCTION RESTS WITH THE BUILDER, OWNER OR USER
OF THESE PLANS.

# DRAWING SCALE

WRITTEN DIMENS