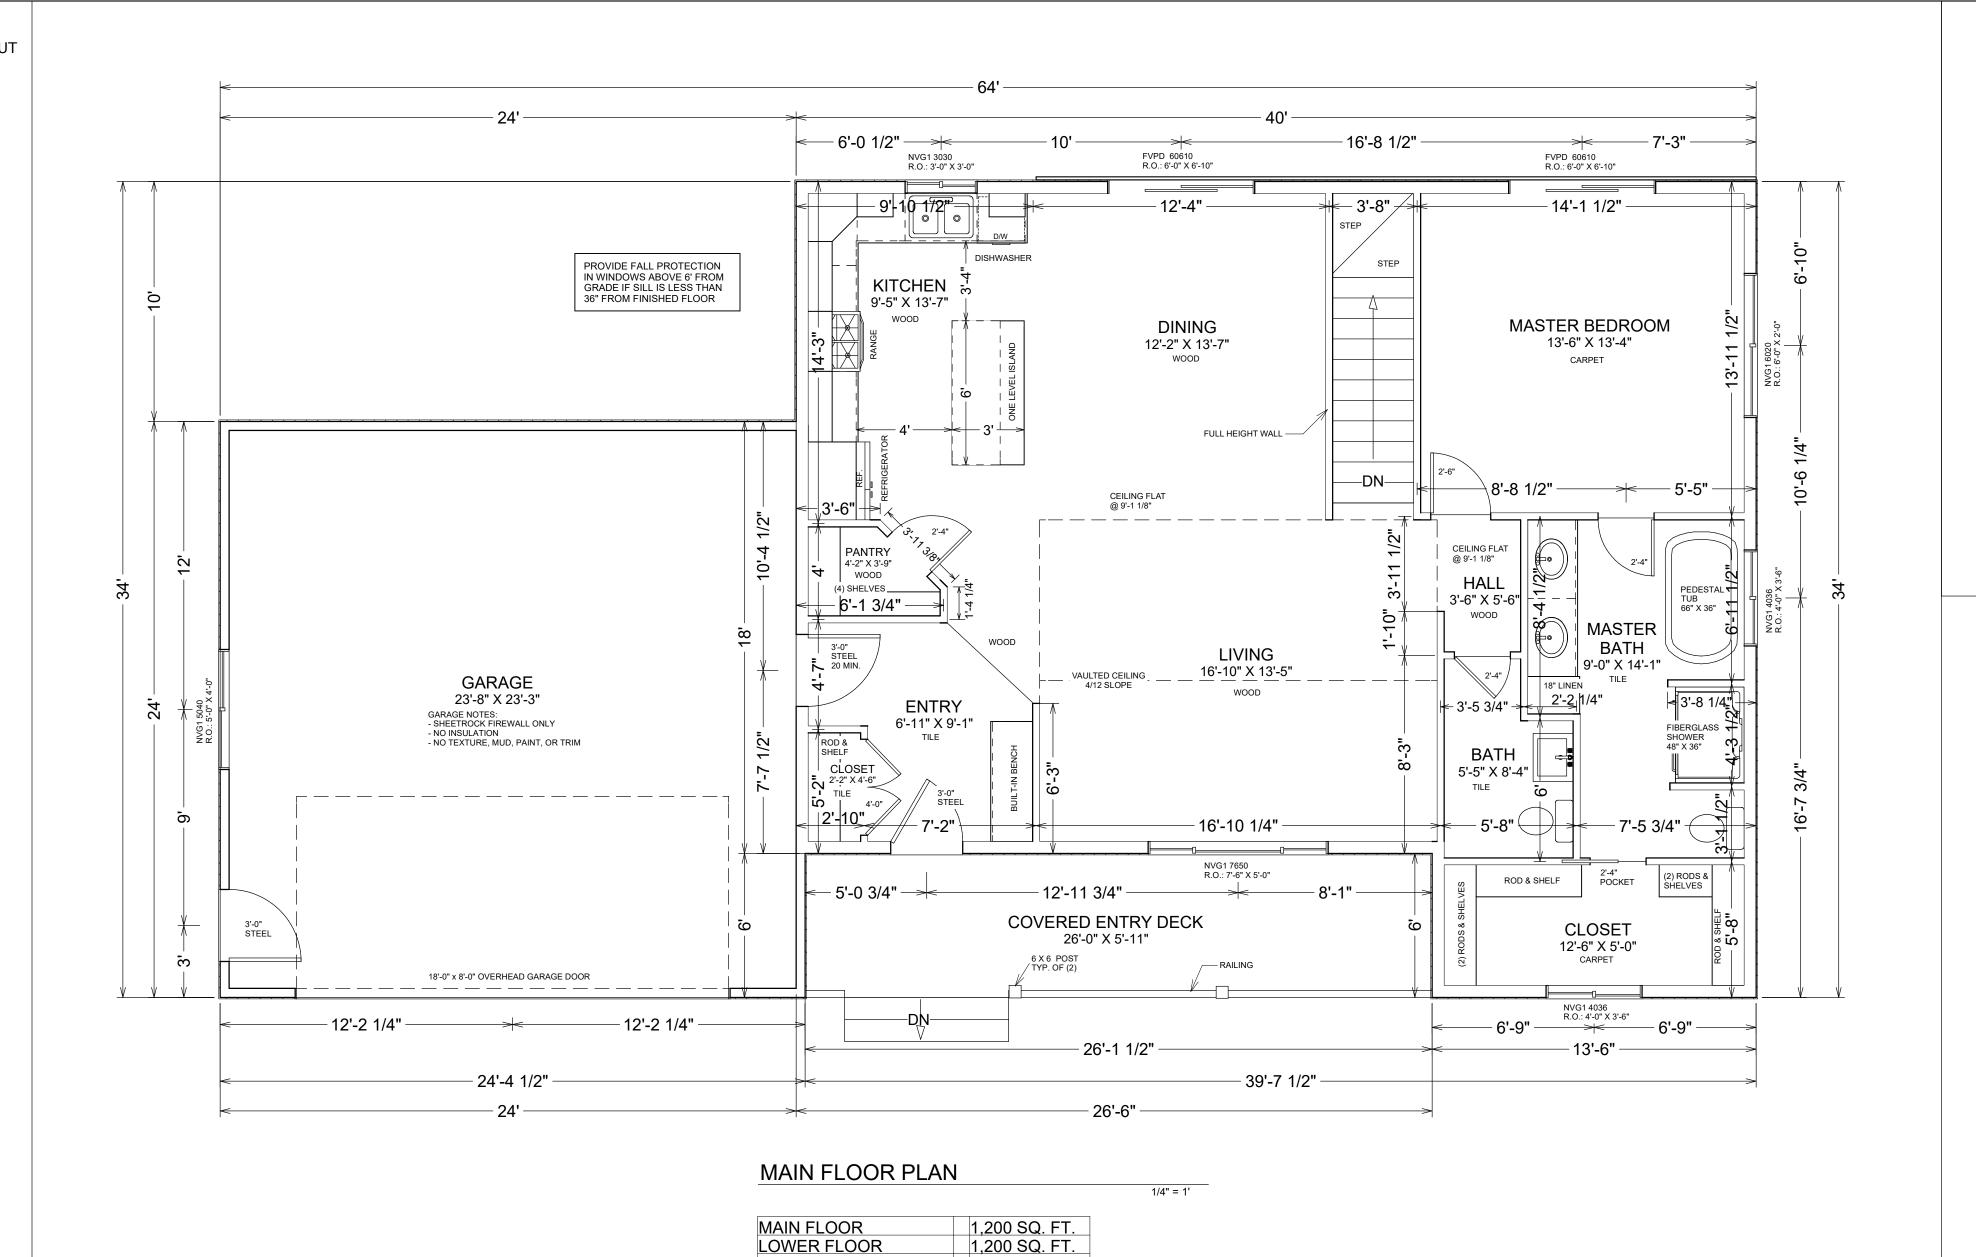

2,400 SQ. FT.

**ROOF PLAN** 

GARAGE

TOTAL

2. 15# FELT PAPER
3. MIN. 2 ROWS ICE & WATER SHIELD AT ALL EAVES AND VALLEYS

SABLE OVERHANG 1-4", EAVE OVERHANG 1-6", UNLESS NOTED OTHERWISE
 FLASHING INSTALLED AT ALL ROOF/WALL INTERSECTIONS, ROOF OPENINGS AND