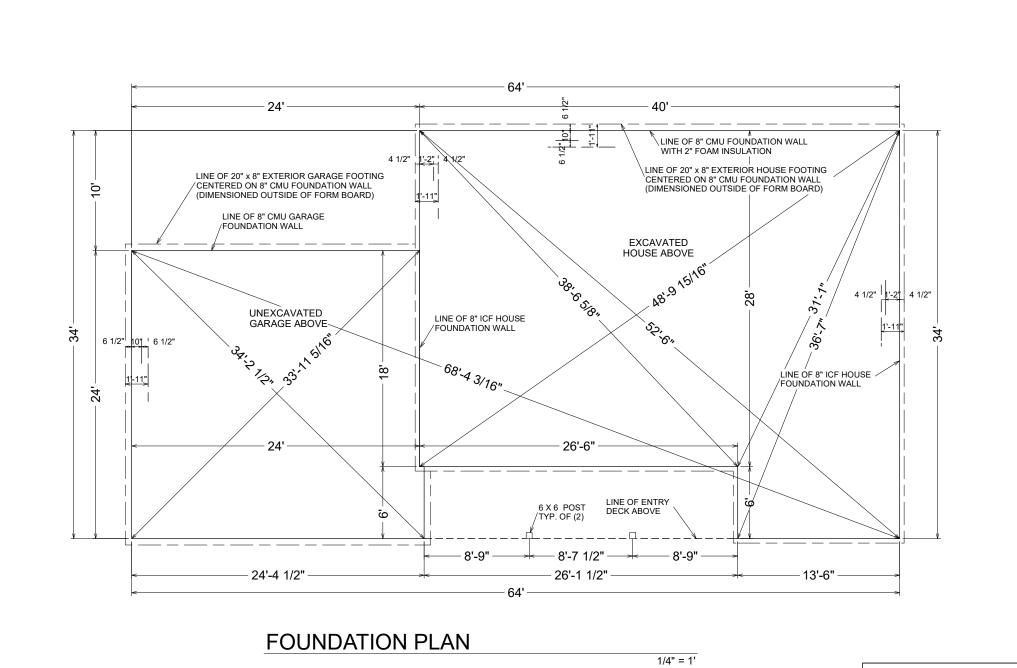

**FOOTING PLAN** 

PLAN DATE: 4-10-2018 10-5-2018 3-13-2019

SHEET:

CONSTRUCTION

FOUNDATION NOTES:

GARAGE FOUNDATION WALLS:

- 8" ICF FOUNDATION WALL, FOOTINGS SHOWN 4 1/2" OUTSIDE OF WALL, DIMENSIONED TO OUTSIDE OF

HOUSE WALKOUT FOUNDATION WALLS:
- 8" CMU BLOCK FOUNDATION WALL WITH 2" RIGID FOAM INSULATION, 6 CRS. 8" BLOCK, (1)TOP COURSE 6"

- 8" CMU BLOCK FOUNDATION WALLS, 6 CRS. 8" BLOCK, (1)TOP COURSE 6" BLOCK, FOOTINGS SHOWN 7 1/2" OUTSIDE OF WALL, (DIMENSIONED TO OUTSIDE OF FORM BOARD)

BLOCK, FOOTINGS SHOWN 6 1/2" OUTSIDE OF WALL, DIMENSIONED TO OUTSIDE OF FORM BOARD

ALL FOUNDATION FOOTINGS: 20" X 8" REINFORCED POURED CONCRETE