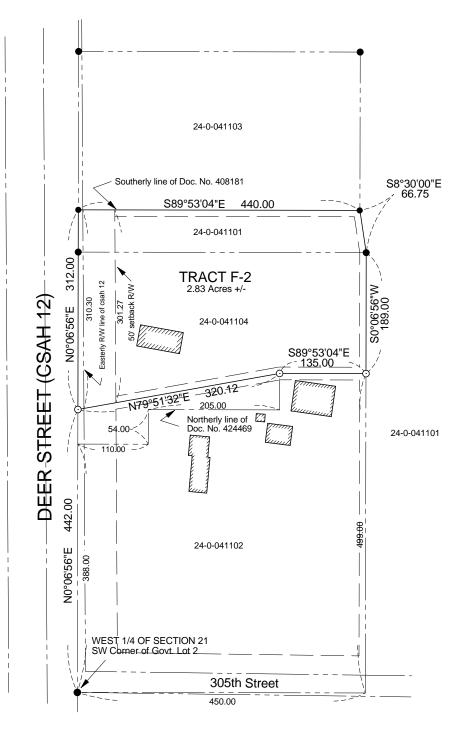

## Certificate of Survey

Of a part of Government Lot 2 of Section 21, Township 46, Range 26, Aitkin County, Minnesota.

Terry J. Betley
Land Surveyor
Aitkin County Abstract Company Building
112 Third Street Northwest
Aitkin, Minnesota 56431

Graphic Scale: 1 inch = 150 feet. Bearing Datum based on Aitkin County Coords.

Denotes found iron monument.
 Denotes set iron monument. \*\*
 \*\* or to be set within 1 year of the date of this Certificate.

I hereby certify that this plan, survey or report was prepared by me or under my direct supervision and that I am a duly licensed land surveyor & abstracter under the laws of the State of Minnesota.

## Terry J. Betley \*\*

\*\* electronically produced

Terry J. Betley, Minnesota Registration No. 15811 & 19 Date: April 2, 2019