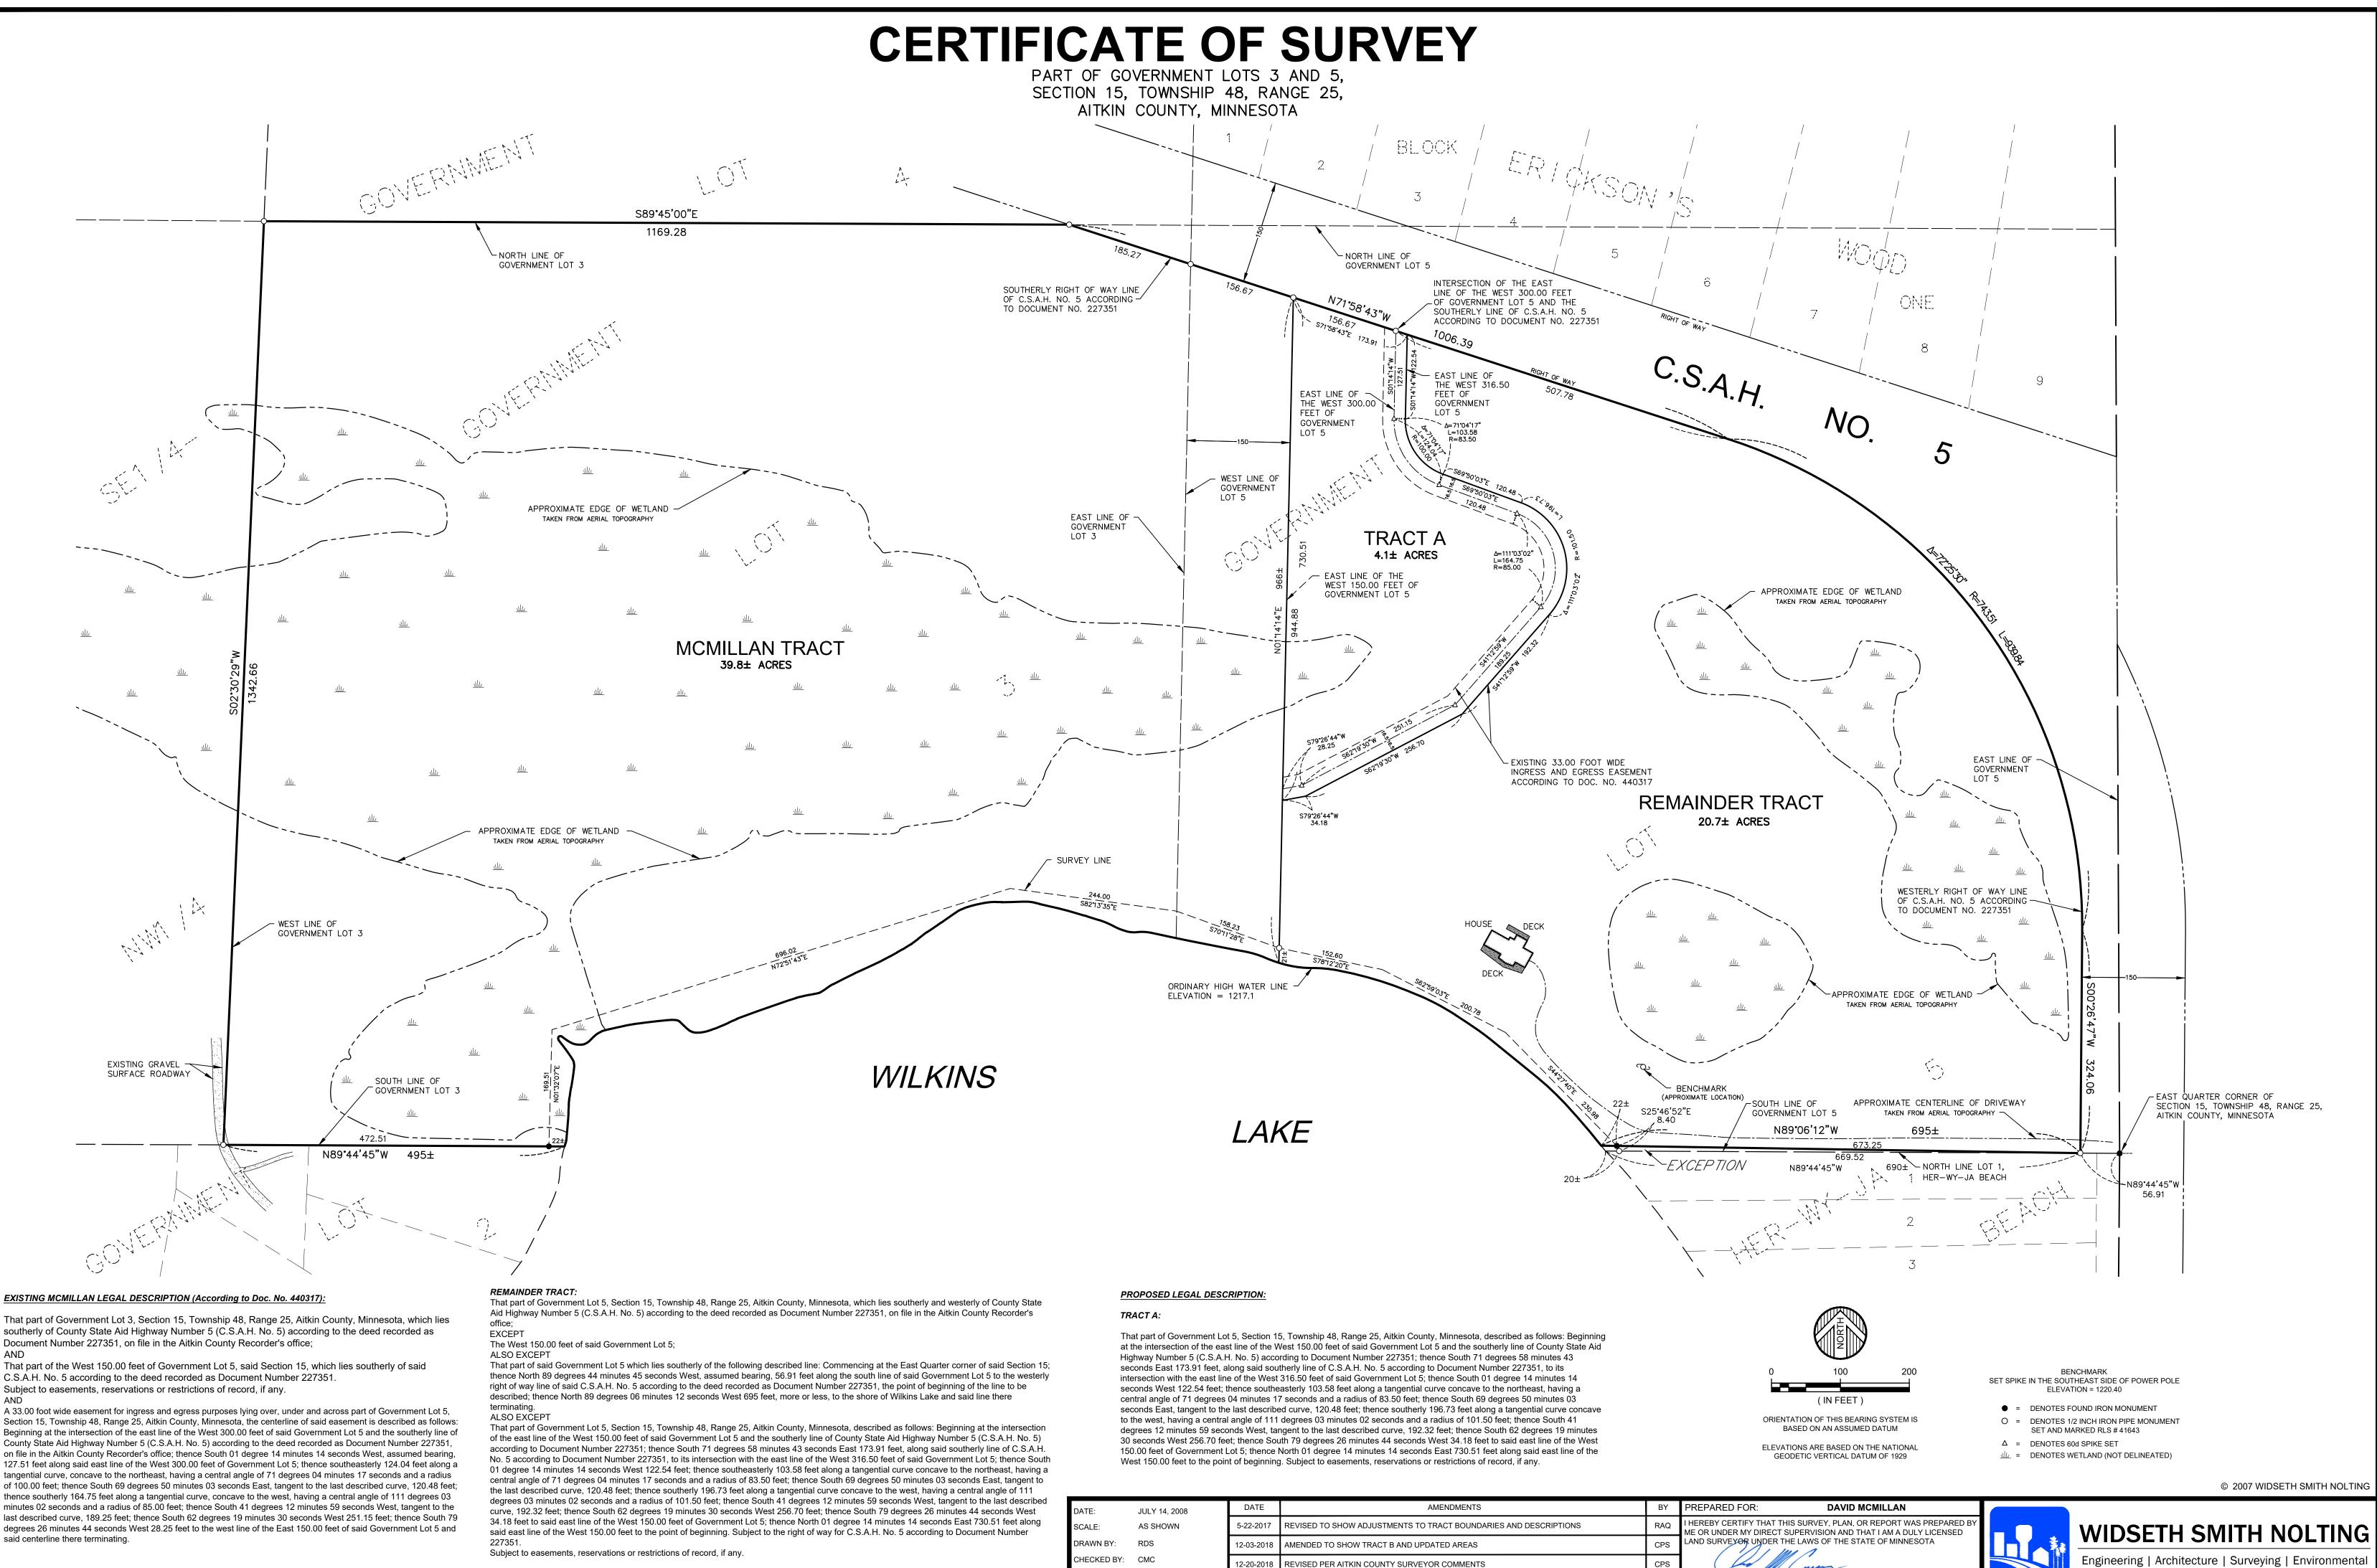

That part of Government Lot 3, Section 15, Township 48, Range 25, Aitkin County, Minnesota, which lies southerly of County State Aid Highway Number 5 (C.S.A.H. No. 5) according to the deed recorded as

That part of the West 150.00 feet of Government Lot 5, said Section 15, which lies southerly of said C.S.A.H. No. 5 according to the deed recorded as Document Number 227351.

AND

A 33.00 foot wide easement for ingress and egress purposes lying over, under and across part of Government Lot 5, Section 15, Township 48, Range 25, Aitkin County, Minnesota, the centerline of said easement is described as follows: Beginning at the intersection of the east line of the West 300.00 feet of said Government Lot 5 and the southerly line of County State Aid Highway Number 5 (C.S.A.H. No. 5) according to the deed recorded as Document Number 227351, on file in the Aitkin County Recorder's office; thence South 01 degree 14 minutes 14 seconds West, assumed bearing, 127.51 feet along said east line of the West 300.00 feet of Government Lot 5; thence southeasterly 124.04 feet along a tangential curve, concave to the northeast, having a central angle of 71 degrees 04 minutes 17 seconds and a radius of 100.00 feet; thence South 69 degrees 50 minutes 03 seconds East, tangent to the last described curve, 120.48 feet; thence southerly 164.75 feet along a tangential curve, concave to the west, having a central angle of 111 degrees 03 minutes 02 seconds and a radius of 85.00 feet; thence South 41 degrees 12 minutes 59 seconds West, tangent to the last described curve, 189.25 feet; thence South 62 degrees 19 minutes 30 seconds West 251.15 feet; thence South 79 degrees 26 minutes 44 seconds West 28.25 feet to the west line of the East 150.00 feet of said Government Lot 5 and

|  | DATE:        | JULY 14, 2008 | DATE       | AMENDMENTS                                                       | BY  |
|--|--------------|---------------|------------|------------------------------------------------------------------|-----|
|  | SCALE:       | AS SHOWN      | 5-22-2017  | REVISED TO SHOW ADJUSTMENTS TO TRACT BOUNDARIES AND DESCRIPTIONS | RAQ |
|  | DRAWN BY:    | RDS           | 12-03-2018 | AMENDED TO SHOW TRACT B AND UPDATED AREAS                        | CPS |
|  | CHECKED BY:  | СМС           | 12-20-2018 | REVISED PER AITKIN COUNTY SURVEYOR COMMENTS                      | CPS |
|  | FILE NUMBER: | 293B1136      |            |                                                                  |     |