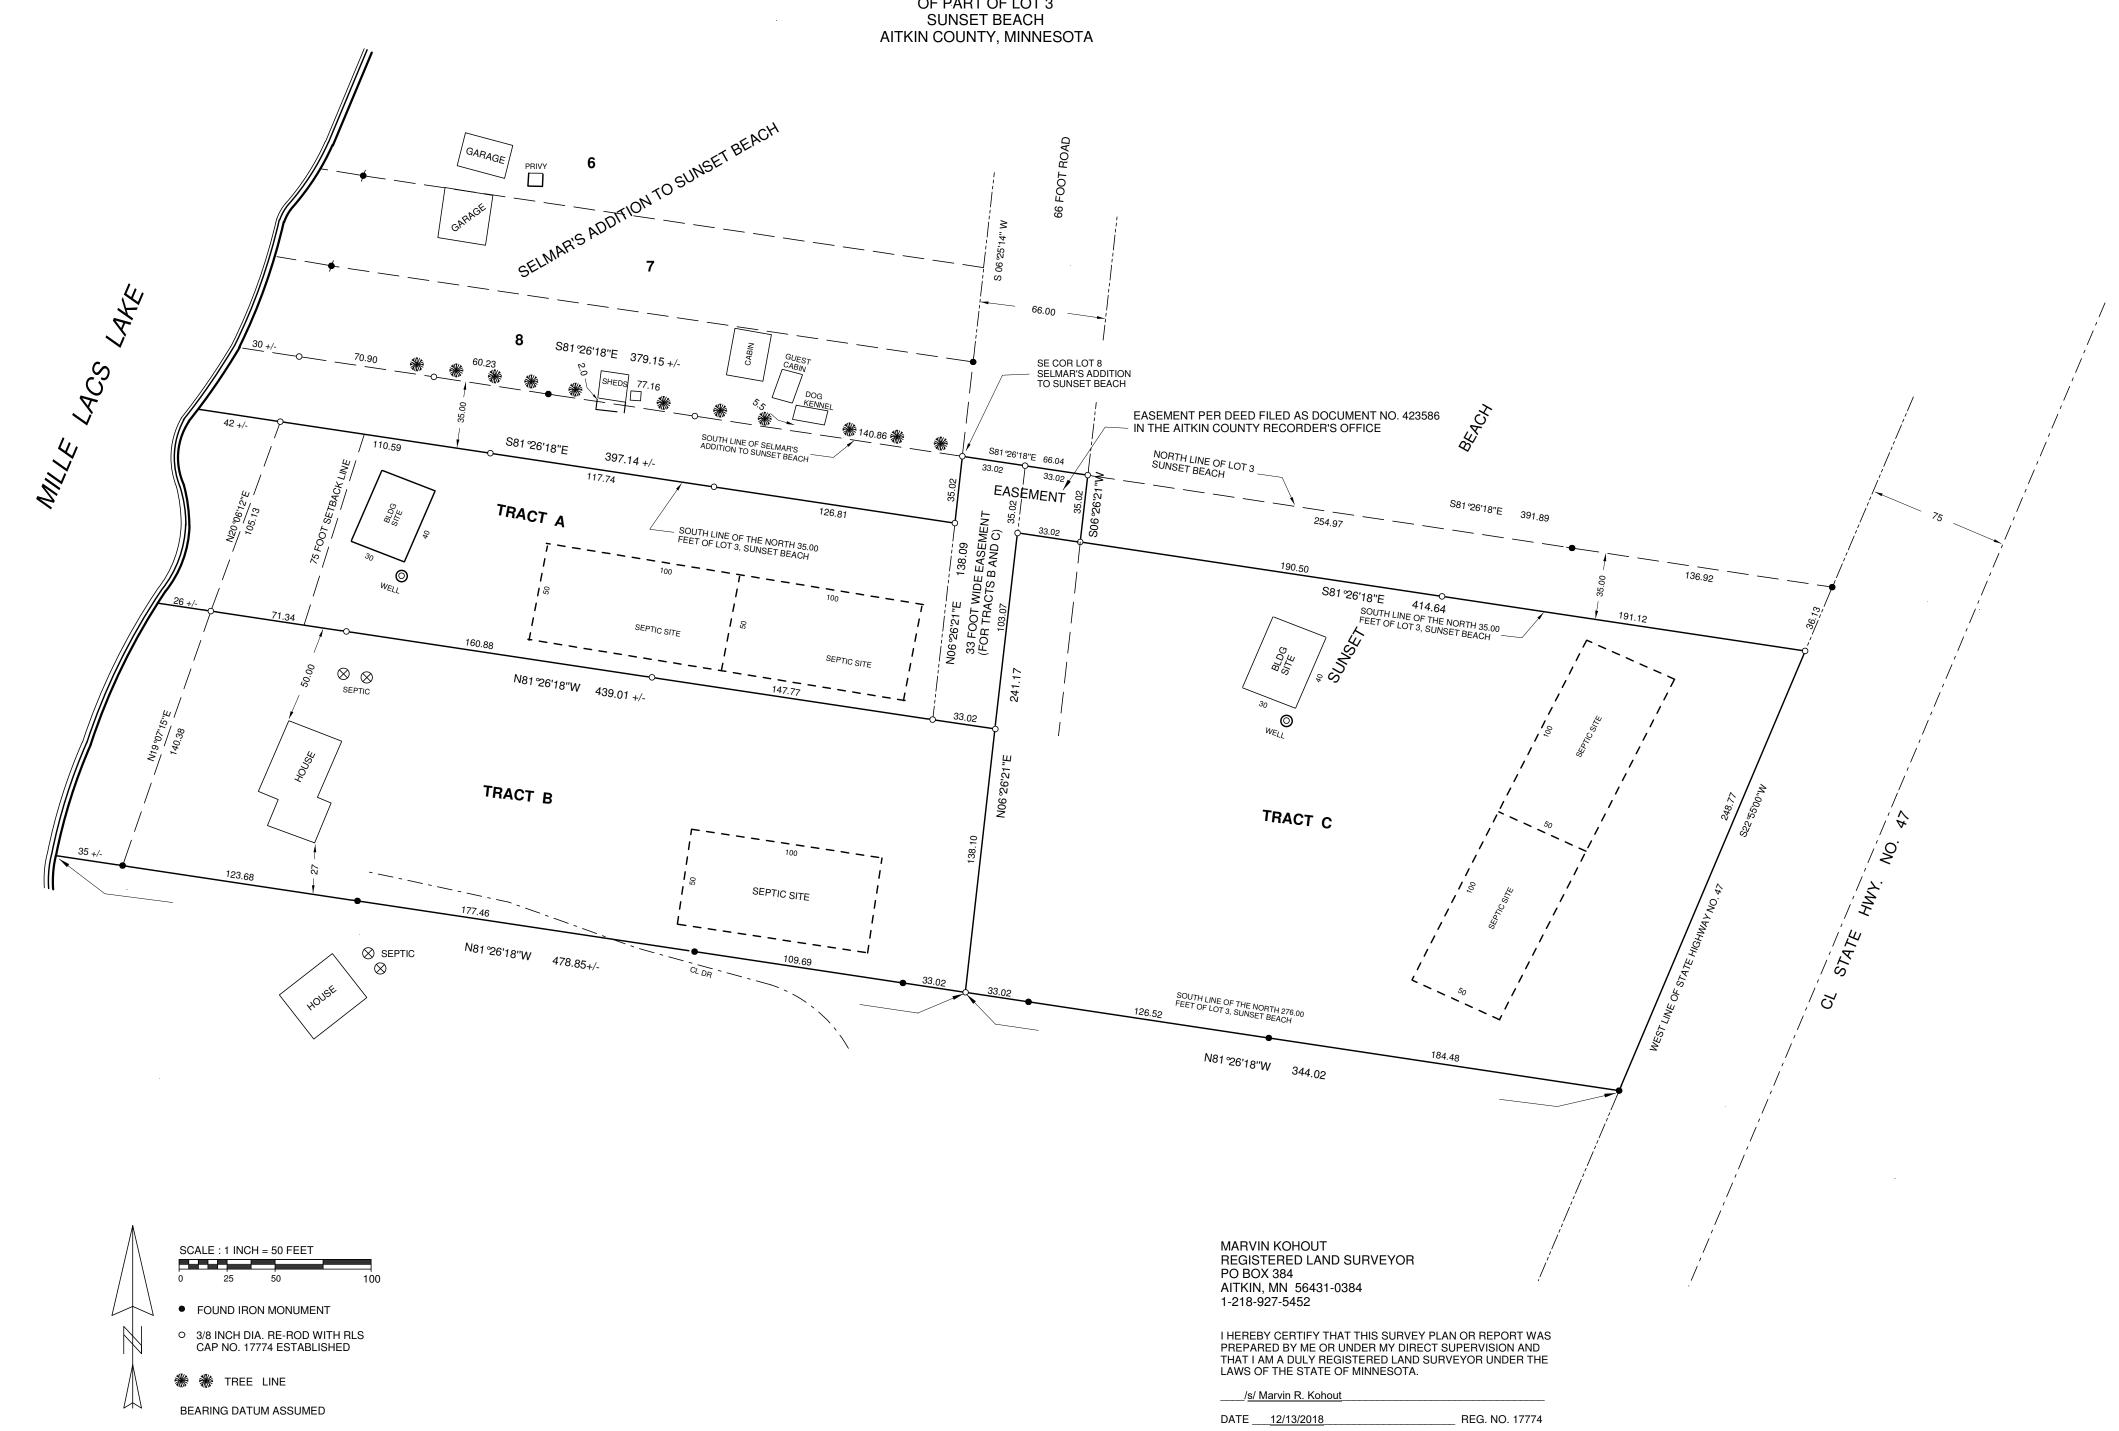

## TRACT 'A'

THAT PART OF LOT 3, SUNSET BEACH, ACCORDING TO THE PLAT OF RECORD ON FILE IN THE OFFICE OF THE COUNTY RECORDER, IN AND FOR AITKIN COUNTY, MINNESOTA DESCRIBED AS FOLLOWS: BEGINNING AT THE SOUTHEAST CORNER OF LOT 8, SELMAR'S ADDITION TO SUNSET BEACH, ACCORDING TO THE PLAT OF RECORD ON FILE IN THE OFFICE OF THE COUNTY RECORDER, IN AND FOR SAID COUNTY AND STATE; THENCE SOUTH 81 DEGREES 26 MINUTES 18 SECONDS EAST, ASSUMED BEARING, 66.04 FEET ALONG THE NORTH LINE OF SAID LOT 3; THENCE SOUTH 06 DEGREES 26 MINUTES 21 SECONDS WEST 35.02 FEET TO THE SOUTH LINE OF THE NORTH 35.00 FEET OF SAID LOT 3; THENCE NORTH 81 DEGREES 26 MINUTES 18 SECONDS WEST 33.02 FEET ALONG SAID SOUTH LINE OF THE NORTH 35.00 FEET; THENCE SOUTH 06 DEGREES 26 MINUTES 21 SECONDS WEST 103.07 FEET; THENCE NORTH 81 DEGREES 26 MINUTES 81 SECONDS WEST 439.01 FEET, MORE OR LESS, TO THE SHORE OF MILLE LACS LAKE; THENCE NORTHERLY ALONG SAID SHORE TO ITS INTERSECTION WITH THE SOUTH LINE OF THE NORTH 35.00 FEET OF SAID LOT 3; THENCE SOUTH 81 DEGREES 26 MINUTES 18 SECONDS EAST 397.14 FEET, MORE OR LESS, ALONG SAID SOUTH LINE OF THE NORTH 35.00 FEET TO ITS INTERSECTION WITH THE SOUTHERLY PROJECTION OF THE WEST LINE OF THE 66 FOOT ROAD SAID SELMAR'S ADDITION TO SUNSET BEACH; THENCE NORTH 06 DEGREES 26 MINUTES 21 SECONDS EAST 35.02 FEET ALONG SAID SOUTHERLY PROJECTION TO THE POINT OF BEGINNING. 35.02 FEET ALONG SAID SOUTHERLY PROJECTION TO THE POINT OF BEGINNING.

SUBJECT TO A 33.00 FOOT WIDE EASEMENT FOR INGRESS AND EGRESS PURPOSES ACROSS THAT PART OF SAID LOT 3 DESCRIBED AS FOLLOWS: BEGINNING AT THE SOUTHEAST CORNER OF LOT 8, SAID SELMAR'S ADDITION TO SUNSET BEACH, THENCE SOUTH 81 DEGREES 26 MINUTES 18 SECONDS EAST 33.02 FEET ALONG THE NORTH LINE OF SAID LOT 3; THENCE SOUTH 06 DEGREES 26 MINUTES 21 SECONDS WEST 138.09 FEET; THENCE NORTH 81 DEGREES 26 MINUTES 18 SECONDS WEST 33.02 FEET; THENCE NORTH 06 DEGREES 26 MINUTES 21 SECONDS EAST 138.09 FEET TO THE POINT OF BEGINNING.

SUBJECT TO AN EASEMENT DESCRIBED IN THE DEED FILED AS DOCUMENT NO. 423586 IN THE AITKIN COUNTY RECORDER'S OFFICE.

SUBJECT TO ANY OTHER EASEMENTS, RESTRICTIONS OR RESERVATIONS OF RECORD.

## TRACT 'B'

THAT PART OF LOT 3, SUNSET BEACH, ACCORDING TO THE PLAT OF RECORD ON FILE IN THE OFFICE OF THE THAT PART OF LOT 3, SUNSET BEACH, ACCORDING TO THE PLAT OF RECORD ON FILE IN THE OFFICE OF THE COUNTY RECORDER, IN AND FOR AITKIN COUNTY, MINNESOTA DESCRIBED AS FOLLOWS: COMMENCING AT THE SOUTHEAST CORNER OF LOT 8, SELMAR'S ADDITION TO SUNSET BEACH, ACCORDING TO THE PLAT OF RECORD ON FILE IN THE OFFICE OF THE COUNTY RECORDER, IN AND FOR SAID COUNTY AND STATE; THENCE SOUTH 81 DEGREES 26 MINUTES 18 SECONDS EAST, ASSUMED BEARING, 33.02 FEET ALONG THE NORTH LINE OF SAID LOT 3; THENCE SOUTH 06 DEGREES 26 MINUTES 21 SECONDS WEST 138.09 FEET TO THE POINT OF BEGINNING; THENCE CONTINUING SOUTH 06 DEGREES 26 MINUTES 21 SECONDS WEST 138.10 FEET TO THE SOUTH LINE OF THE NORTH 276.00 FEET OF SAID LOT 3; THENCE NORTH 81 DEGREES 26 MINUTES 18 SECONDS WEST 478.85 FEET, MORE OR LESS, ALONG THE SOUTH LINE OF THE NORTH 276.00 FEET OF SAID LOT 3 TO THE SHORE OF MILLE LACS LAKE: THENCE NORTHERLY ALONG SAID SHORE 20 MINUTES 18 SECONDS WEST 476.85 FEET, MORE OR LESS, ALONG THE SOUTH LINE OF THE NORTH 276.00 FEET OF SAID LOT 3 TO THE SHORE OF MILLE LACS LAKE; THENCE NORTHERLY ALONG SAID SHORE TO ITS INTERSECTION WITH A LINE BEARING NORTH 81 DEGREES 26 MINUTES 18 SECONDS WEST FROM THE POINT OF BEGINNING; THENCE SOUTH 81 DEGREES 26 MINUTES 18 SECONDS EAST 439.01 FEET, MORE OR LESS, TO THE POINT OF BEGINNING.

TOGETHER WITH A 33.00 FOOT WIDE EASEMENT FOR INGRESS AND EGRESS PURPOSES ACROSS THAT PART OF SAID LOT 3 DESCRIBED AS FOLLOWS: BEGINNING AT THE SOUTHEAST CORNER OF LOT 8, SELMAR'S ADDITION TO SUNSET BEACH, THENCE SOUTH 81 DEGREES 26 MINUTES 18 SECONDS EAST 33.02 FEET ALONG THE NORTH LINE OF SAID LOT 3; THENCE SOUTH 06 DEGREES 26 MINUTES 21 SECONDS WEST 138.09 FEET; THENCE NORTH 81 DEGREES 26 MINUTES 18 SECONDS WEST 33.02 FEET; THENCE NORTH 06 DEGREES 26 MINUTES 18 SECONDS EAST 138.09 FEET TO THE POINT OF BEGINNING.

SUBJECT TO ANY EASEMENTS, RESTRICTIONS OR RESERVATIONS OF RECORD.

## TRACT 'C'

THAT PART OF LOT 3, SUNSET BEACH, ACCORDING TO THE PLAT OF RECORD ON FILE INTHE OFFICE OF THE COUNTY RECORDER, IN AND FOR AITKIN COUNTY, MINNESOTA DESCRIBED AS FOLLOWS: COMMENCING AT THE SOUTHEAST CORNER OF LOT 8, SELMAR'S ADDITION TO SUNSET BEACH, ACCORDING TO THE PLAT OF RECORD ON FILE IN THE OFFICE OF THE COUNTY RECORDER, IN AND FOR SAID COUNTY AND STATE; THENCE SOUTH 81 DEGREES 26 MINUTES 18 SECONDS EAST, ASSUMED BEARING, 33.02 FEET ALONG THE NORTH LINE OF SAID LOT 3; THENCE SOUTH 06 DEGREES 26 MINUTES 21 SECONDS WEST 35.02 FEET TO THE SOUTH LINE OF SAID LOTS, THENCE SOUTH WE DEGREES 26 MINUTES 21 SECONDS WEST 35.02 FEET TO THE SOUTH LINE OF THE NORTH 35.00 FEET OF SAID LOTS, THE POINT OF BEGINNING; THENCE SOUTH 81 DEGREES 26 MINUTES 18 SECONDS EAST 414.64 FEET ALONG SAID SOUTH LINE OF THE NORTH 35.00 FEET TO THE WEST LINE OF STATE HIGHWAY NUMBER 47; THENCE SOUTH 22 DEGREES 55 MINUTES 00 SECONDS WEST 248.77 FEET ALONG THE WEST LINE OF SAID HIGHWAY TO THE SOUTH LINE OF THE NORTH 276.00 FEET OF SAID LOT 3; THENCE NORTH 81 DEGREES 26 MINUTES 18 SECONDS WEST 343.96 FEET ALONG THE SOUTH LINE OF THE NORTH 276.00 FEET OF SAID LOT 3 TO THE LINE THAT BEARS SOUTH 06 DEGREES 26 MINUTES 21 SECONDS WEST FROM THE POINT OF BEGINNING; THENCE NORTH 06 DEGREES 26 MINUTES 21 SECONDS EAST 241.17 FEET TO THE POINT OF BEGINNING.

TOGETHER WITH A 33 FOOT WIDE EASEMENT ACROSS THAT PART OF SAID LOT 3 DESCRIBED AS FOLLOWS: BEGINNING AT THE SOUTHEAST CORNER CORNER OF LOT 8, SELMAR'S ADDITION TO SUNSET BEACH; THENCE SOUTH 81 DEGREES 26 MMINUTES 18 SECONDS EAST 33.02 FEET ALONG THE NORTH LINE OF SAID LOT 3; THENCE SOUTH 06 DEGREES 26 MINUTES 21 SECONDS WEST 138.09 FEET; THENCE NORTH 81 DEGREES 26 MINUTES 18 SECONDS WEST 33.02 FEET; THENCE NORTH 06 DEGREES 26 MINUTES 21 SECONDS EAST 138.09 FEET TO THE POINT OF BEGINNING.