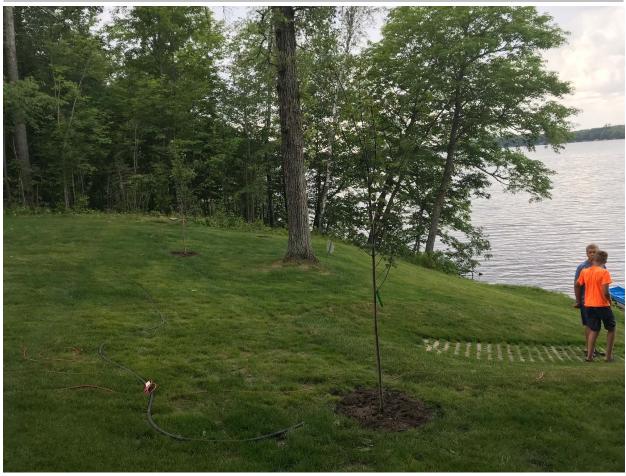

You can see all 3 trees in the one picture and the hardest one to see in first picture is visible in second picture.

Justin Wulf

Sent from my iPhone

On Jun 26, 2018, at 15:55, Shannon Westerlund <shannon.westerlund@co.aitkin.mn.us> wrote