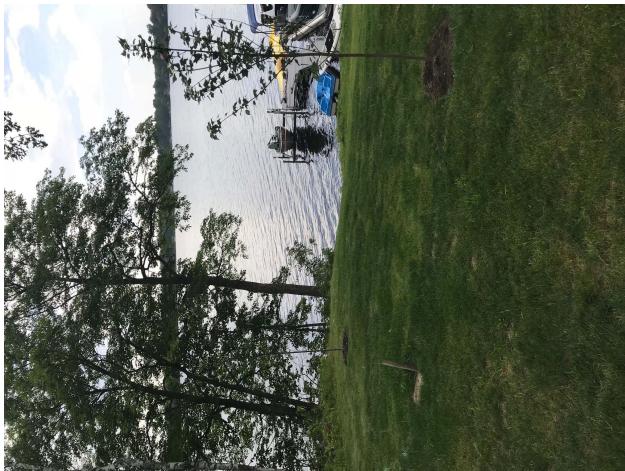

You can see all 3 trees in the one picture and the hardest one to see in first picture is visible in second picture.

Justin Wulf

Sent from my iPhone

On Jun 26, 2018, at 15:55, Shannon Westerlund <shannon.westerlund@co.aitkin.mn.us> wrote