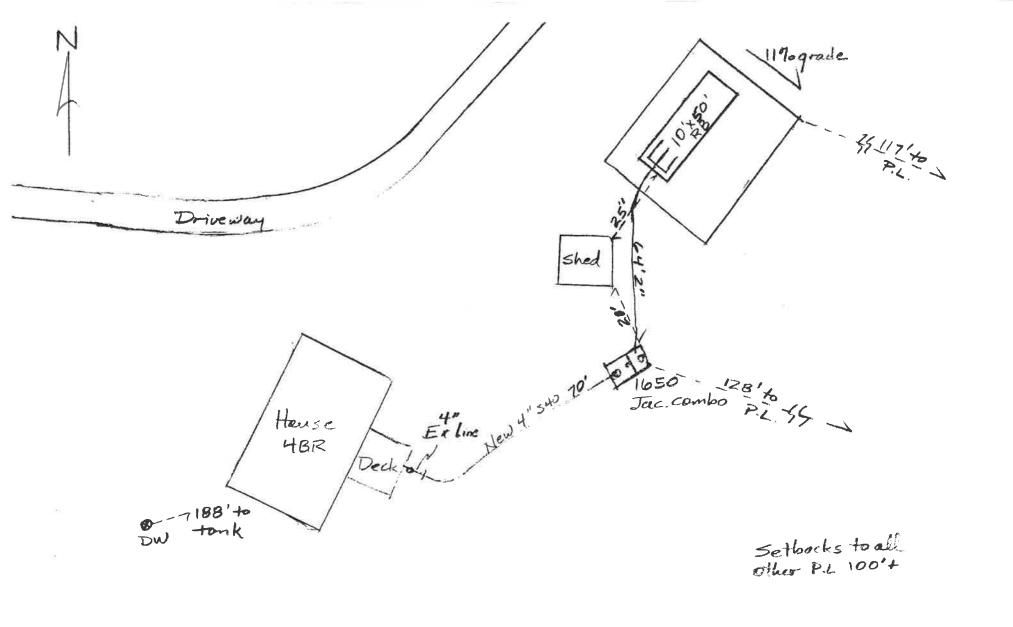

## INDIVIDUAL SEWAGE TREATMENT SYSTEM INSPECTION FORM AITKIN COUNTY, MINNESOTA

Initial: 7/8/2016

| Township Farm Island Date of Inspecti                    | Initial: 7/8/2016 Permit Number 2016-0528    |  |  |
|----------------------------------------------------------|----------------------------------------------|--|--|
| Owner Clark Peysar                                       | Parcel Number 07-0-002400                    |  |  |
| Project Address 33950 US Hwy, 169, Aitkin, MN 56431      | Installer Bob Bartel                         |  |  |
| City Aitkin Zip Code                                     | 56431 T1 4BR Mound                           |  |  |
| New Repair                                               | DIST. or DROP BOX & TYPE                     |  |  |
| SETBACKS:                                                | TRENCHES, BEDS, OR GRAVELLESS LEACHFIELD:    |  |  |
| Buildings to tank(s) 28' to shed                         | Trench depth                                 |  |  |
| Buildings to drainfield 25' rb to shed                   | Trench length                                |  |  |
| Well(s) 50' or 100' DW - 188' to tank                    | Trench bottom width                          |  |  |
| Lake/Creek/Wetland 200' + to Ripple River                | Trench spacing                               |  |  |
|                                                          | Drainfield rock below pipe                   |  |  |
| SEPTIC TANKS: New / Existing                             | Size of gravelless pipe                      |  |  |
| Number of tanks installed 1                              | Depth of backfill                            |  |  |
| Liquid capacity and type Jacobson 1650 combo             | Absorption area: square feet                 |  |  |
| Type of baffle Plastic                                   | lineal feet                                  |  |  |
| Inspection pipes 1 6"                                    | MOUNDS: 🗸                                    |  |  |
| Manholes size 24"                                        | Percent slope 11%                            |  |  |
| Manhole to grade Yes V No                                | Upslope dike width 16'                       |  |  |
|                                                          | Downslope dike width 24'                     |  |  |
| PUMPS: New / Existing                                    | Sideslope dike width 16'                     |  |  |
| Tank capacity and type 550G pump tank (part of combo)    | Drainfield rock below pipe 9" of 12" total   |  |  |
| Pump manufacturer & model # Zoeller 98                   | Depth of sand below rock 24" on upslope side |  |  |
| Horsepower & GPM 1/2 HP 29 GPM min.                      | Perforation size & spacing 0.25" 36" sp.     |  |  |
| Feet of head 14.4'                                       | Pipe size & spacing 1.5" 3.5' sp.            |  |  |
| Gallons per cycle 120 G.                                 | Dimensions of rock bed 10' X 50'             |  |  |
| Size of discharge line 2"                                | Dimensions of sand base 20' X 60'            |  |  |
| Type & location of alarm Electric alarm on tank          | Final cover 12" cover; 2" TS                 |  |  |
| Water meter                                              |                                              |  |  |
| DRAWING OF SYSTEM: (include soils)                       |                                              |  |  |
| See attached site plan                                   |                                              |  |  |
|                                                          |                                              |  |  |
| 8                                                        | e e e e e e e e e e e e e e e e e e e        |  |  |
|                                                          |                                              |  |  |
|                                                          |                                              |  |  |
|                                                          |                                              |  |  |
|                                                          |                                              |  |  |
|                                                          |                                              |  |  |
|                                                          |                                              |  |  |
|                                                          |                                              |  |  |
|                                                          |                                              |  |  |
|                                                          |                                              |  |  |
| -                                                        |                                              |  |  |
|                                                          |                                              |  |  |
|                                                          |                                              |  |  |
|                                                          |                                              |  |  |
| Inspector's Comments: Old tank pumped, crushed and fille | ed with clean sand.                          |  |  |
|                                                          |                                              |  |  |
| Inchestor's Signature 2                                  | Installer's Cimpature                        |  |  |
| Inspector's Signature <u>Bryan Hargrave</u>              |                                              |  |  |
| Rev: 1/13 White – County Yell                            | ow – Applicant Pink - Installer              |  |  |