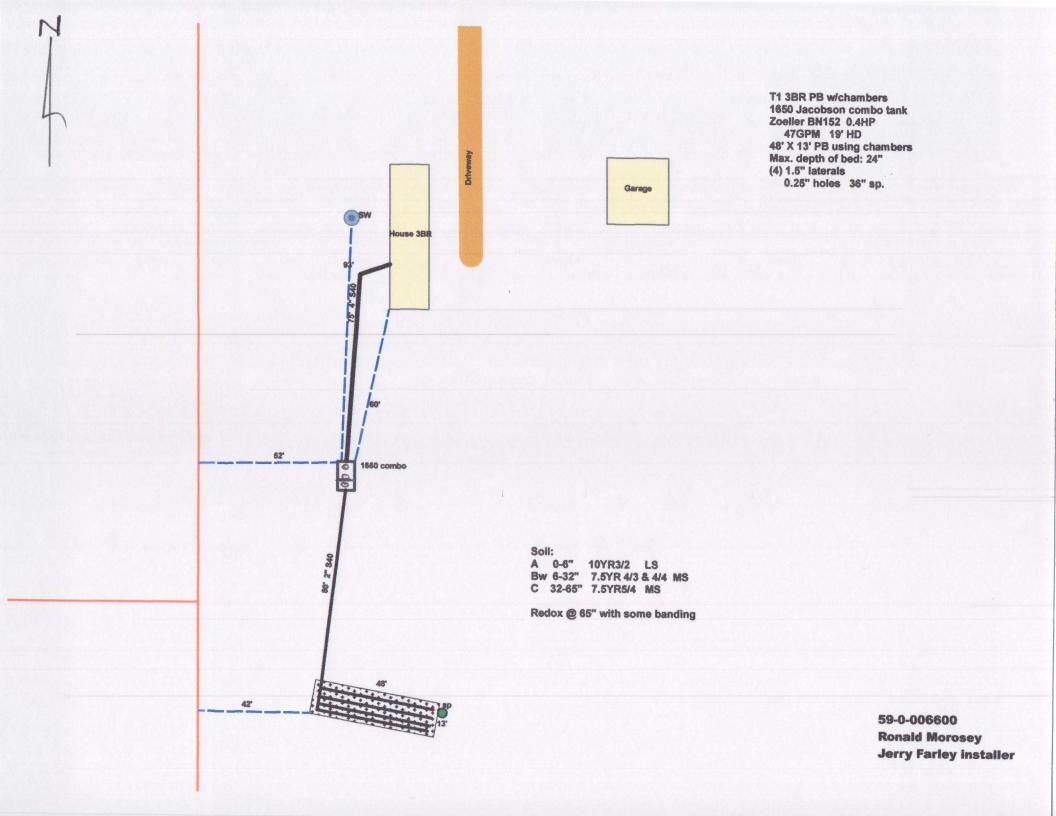

## INDIVIDUAL SEWAGE TREATMENT SYSTEM INSPECTION FORM AITKIN COUNTY, MINNESOTA

| Township [                         | Date of Inspection Permit Number           |
|------------------------------------|--------------------------------------------|
| Owner                              | Parcel Number                              |
| Project Address                    | Installer                                  |
| City Z                             | 'ip Code                                   |
| New Repair                         | DIST. or DROP BOX & TYPE                   |
| SETBACKS:                          | TRENCHES, BEDS, OR GRAVELLESS LEACHFIELD:  |
| Buildings to tank(s)               |                                            |
| Buildings to drainfield            |                                            |
| Well(s) 50' or 100'                |                                            |
| Lake/Creek/Wetland                 |                                            |
|                                    | Drainfield rock below pipe                 |
| SEPTIC TANKS: New Exi              |                                            |
| Number of tanks installed          |                                            |
| Liquid capacity and type           |                                            |
| Type of baffle                     |                                            |
| Inspection pipes                   |                                            |
| Manholes size                      |                                            |
| Manhole to grade Yes No _          |                                            |
|                                    | Downslope dike width                       |
| PUMPS: New Exis                    | sting Sideslope dike width                 |
| Tank capacity and type             | Drainfield rock below pipe                 |
| Pump manufacturer & model #        | Depth of sand below rock                   |
| Horsepower & GPM                   | Perforation size & spacing                 |
| Feet of head                       | Pipe size & spacing                        |
| Gallons per cycle                  | Dimensions of rock bed                     |
| Size of discharge line             | Dimensions of sand base                    |
| Type & location of alarm           | Final cover                                |
| Water meter                        |                                            |
| DRAWING OF SYSTEM: (include soils) |                                            |
|                                    |                                            |
|                                    |                                            |
| Inspector's Signature              |                                            |
| Rev:1/13 White – 0                 | County Yellow – Applicant Pink - Installer |