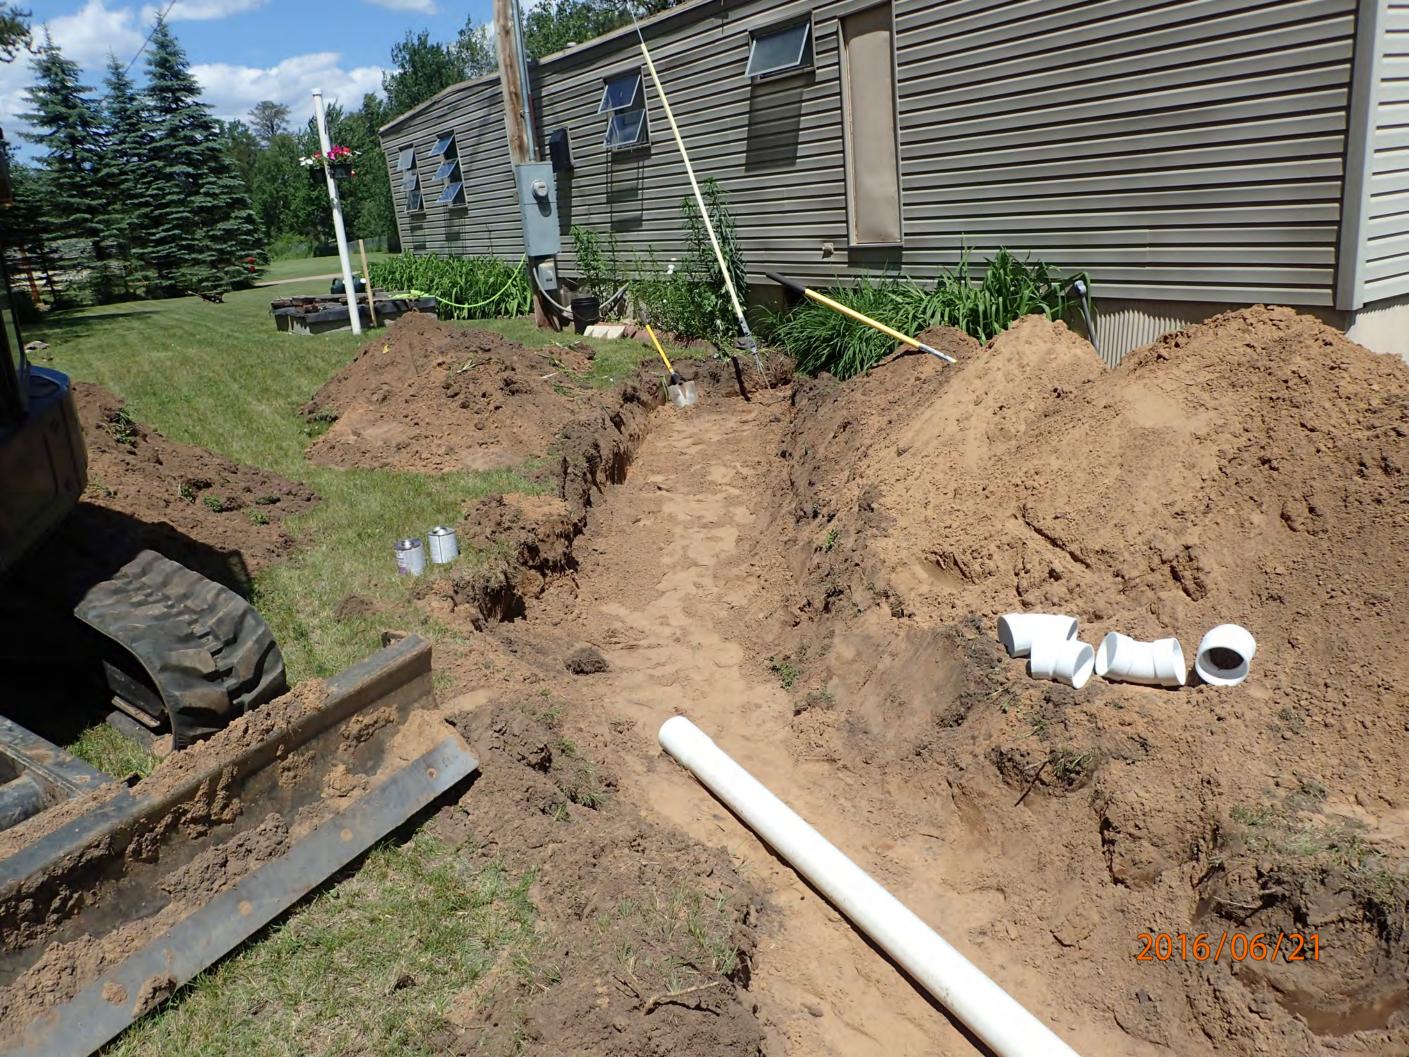

## INDIVIDUAL SEWAGE TREATMENT SYSTEM INSPECTION FORM AITKIN COUNTY, MINNESOTA

| Township [                         | Date of Inspection Permit Number           |
|------------------------------------|--------------------------------------------|
| Owner                              | Parcel Number                              |
| Project Address                    | Installer                                  |
| City Z                             | 'ip Code                                   |
| New Repair                         | DIST. or DROP BOX & TYPE                   |
| SETBACKS:                          | TRENCHES, BEDS, OR GRAVELLESS LEACHFIELD:  |
| Buildings to tank(s)               |                                            |
| Buildings to drainfield            |                                            |
| Well(s) 50' or 100'                |                                            |
| Lake/Creek/Wetland                 |                                            |
|                                    | Drainfield rock below pipe                 |
| SEPTIC TANKS: New Exi              |                                            |
| Number of tanks installed          |                                            |
| Liquid capacity and type           |                                            |
| Type of baffle                     |                                            |
| Inspection pipes                   |                                            |
| Manholes size                      |                                            |
| Manhole to grade Yes No _          |                                            |
|                                    | Downslope dike width                       |
| PUMPS: New Exis                    | sting Sideslope dike width                 |
| Tank capacity and type             | Drainfield rock below pipe                 |
| Pump manufacturer & model #        | Depth of sand below rock                   |
| Horsepower & GPM                   | Perforation size & spacing                 |
| Feet of head                       | Pipe size & spacing                        |
| Gallons per cycle                  | Dimensions of rock bed                     |
| Size of discharge line             | Dimensions of sand base                    |
| Type & location of alarm           | Final cover                                |
| Water meter                        |                                            |
| DRAWING OF SYSTEM: (include soils) |                                            |
|                                    |                                            |
|                                    |                                            |
| Inspector's Signature              |                                            |
| Rev:1/13 White – 0                 | County Yellow – Applicant Pink - Installer |