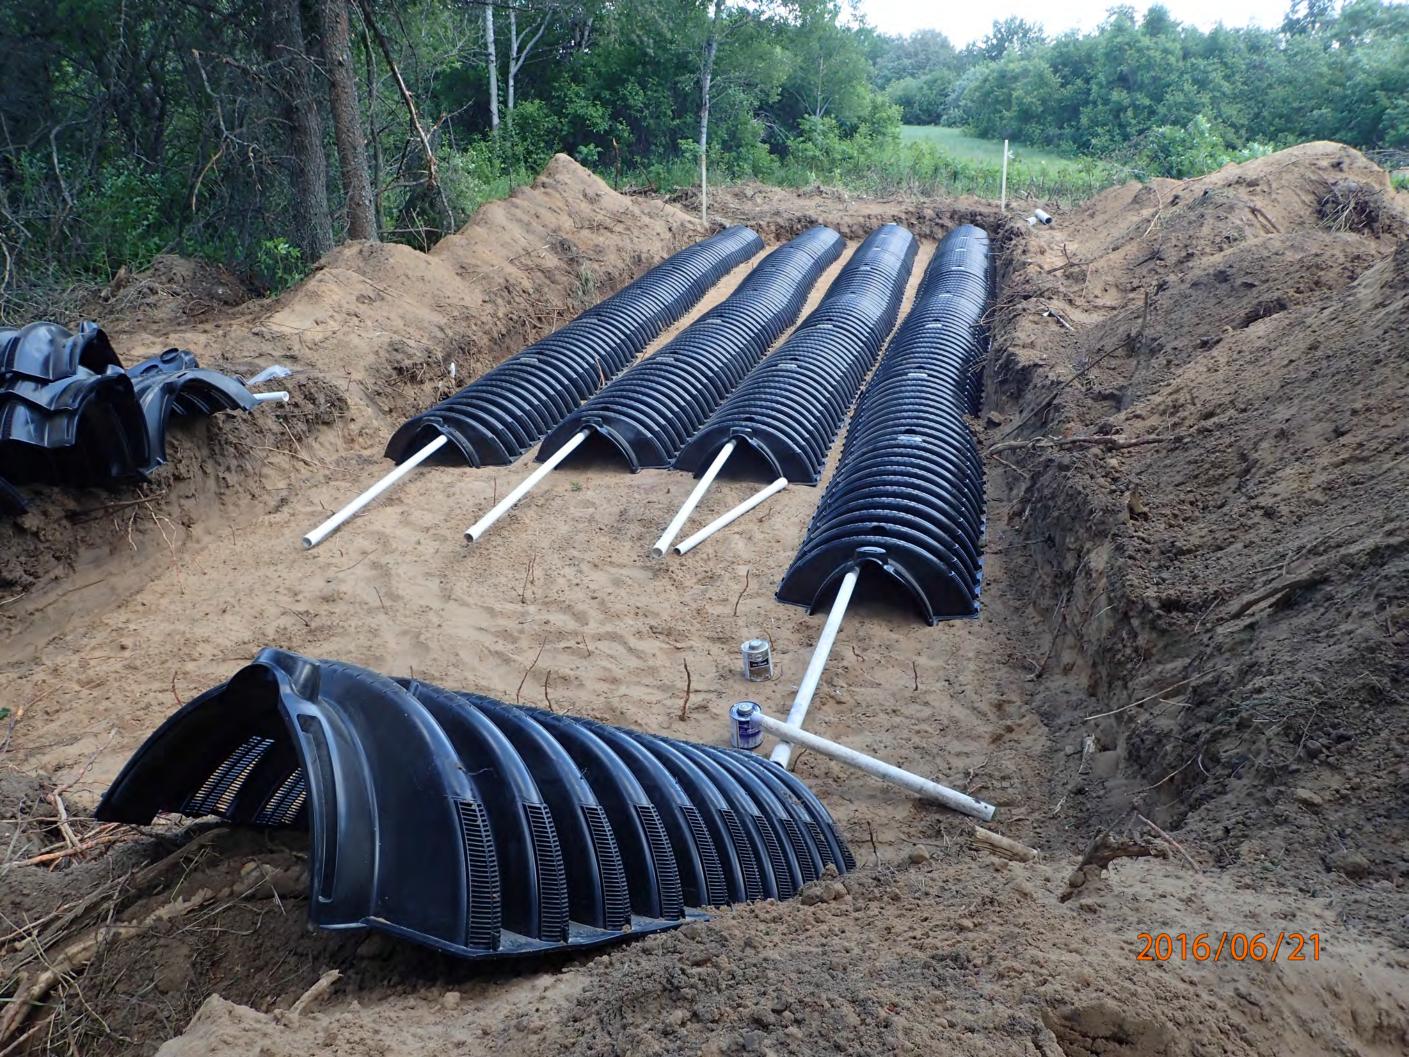

## INDIVIDUAL SEWAGE TREATMENT SYSTEM INSPECTION FORM AITKIN COUNTY, MINNESOTA

| Township [                         | Date of Inspection Permit Number           |
|------------------------------------|--------------------------------------------|
| Owner                              | Parcel Number                              |
| Project Address                    | Installer                                  |
| City Z                             | 'ip Code                                   |
| New Repair                         | DIST. or DROP BOX & TYPE                   |
| SETBACKS:                          | TRENCHES, BEDS, OR GRAVELLESS LEACHFIELD:  |
| Buildings to tank(s)               |                                            |
| Buildings to drainfield            |                                            |
| Well(s) 50' or 100'                |                                            |
| Lake/Creek/Wetland                 |                                            |
|                                    | Drainfield rock below pipe                 |
| SEPTIC TANKS: New Exi              |                                            |
| Number of tanks installed          |                                            |
| Liquid capacity and type           |                                            |
| Type of baffle                     |                                            |
| Inspection pipes                   |                                            |
| Manholes size                      |                                            |
| Manhole to grade Yes No _          |                                            |
|                                    | Downslope dike width                       |
| PUMPS: New Exis                    | sting Sideslope dike width                 |
| Tank capacity and type             | Drainfield rock below pipe                 |
| Pump manufacturer & model #        | Depth of sand below rock                   |
| Horsepower & GPM                   | Perforation size & spacing                 |
| Feet of head                       | Pipe size & spacing                        |
| Gallons per cycle                  | Dimensions of rock bed                     |
| Size of discharge line             | Dimensions of sand base                    |
| Type & location of alarm           | Final cover                                |
| Water meter                        |                                            |
| DRAWING OF SYSTEM: (include soils) |                                            |
|                                    |                                            |
|                                    |                                            |
| Inspector's Signature              |                                            |
| Rev:1/13 White – 0                 | County Yellow – Applicant Pink - Installer |