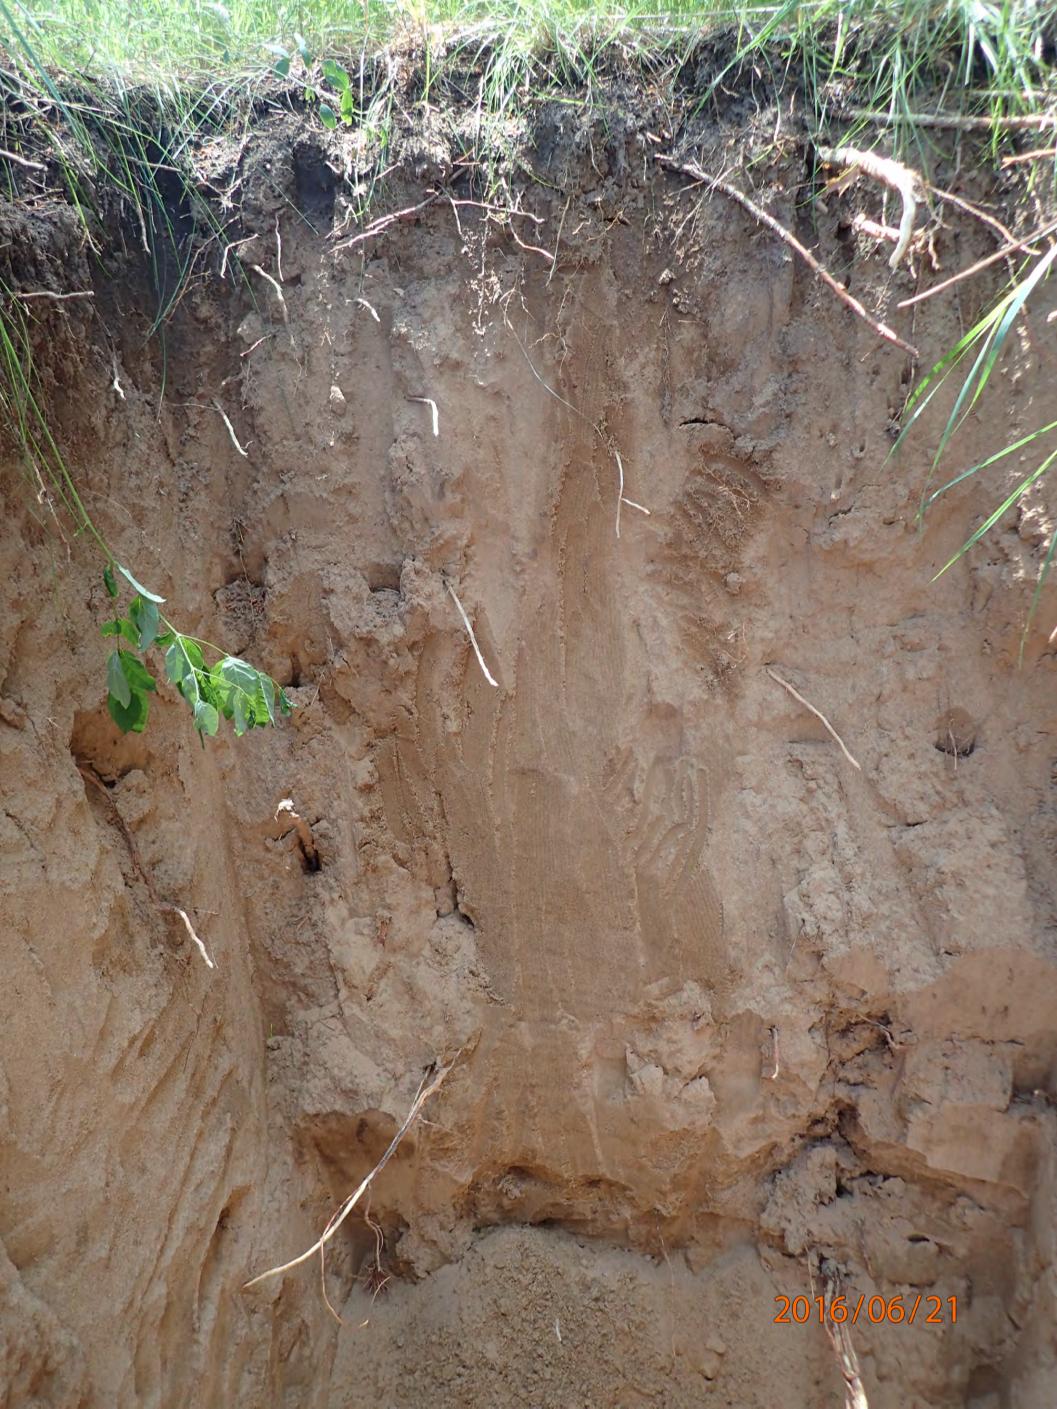

## INDIVIDUAL SEWAGE TREATMENT SYSTEM INSPECTION FORM AITKIN COUNTY, MINNESOTA

| Township [                         | Date of Inspection Permit Number           |
|------------------------------------|--------------------------------------------|
| Owner                              | Parcel Number                              |
| Project Address                    | Installer                                  |
| City Z                             | 'ip Code                                   |
| New Repair                         | DIST. or DROP BOX & TYPE                   |
| SETBACKS:                          | TRENCHES, BEDS, OR GRAVELLESS LEACHFIELD:  |
| Buildings to tank(s)               |                                            |
| Buildings to drainfield            |                                            |
| Well(s) 50' or 100'                |                                            |
| Lake/Creek/Wetland                 |                                            |
|                                    | Drainfield rock below pipe                 |
| SEPTIC TANKS: New Exi              |                                            |
| Number of tanks installed          |                                            |
| Liquid capacity and type           |                                            |
| Type of baffle                     |                                            |
| Inspection pipes                   |                                            |
| Manholes size                      |                                            |
| Manhole to grade Yes No _          |                                            |
|                                    | Downslope dike width                       |
| PUMPS: New Exis                    | sting Sideslope dike width                 |
| Tank capacity and type             | Drainfield rock below pipe                 |
| Pump manufacturer & model #        | Depth of sand below rock                   |
| Horsepower & GPM                   | Perforation size & spacing                 |
| Feet of head                       | Pipe size & spacing                        |
| Gallons per cycle                  | Dimensions of rock bed                     |
| Size of discharge line             | Dimensions of sand base                    |
| Type & location of alarm           | Final cover                                |
| Water meter                        |                                            |
| DRAWING OF SYSTEM: (include soils) |                                            |
|                                    |                                            |
|                                    |                                            |
| Inspector's Signature              |                                            |
| Rev:1/13 White – 0                 | County Yellow – Applicant Pink - Installer |