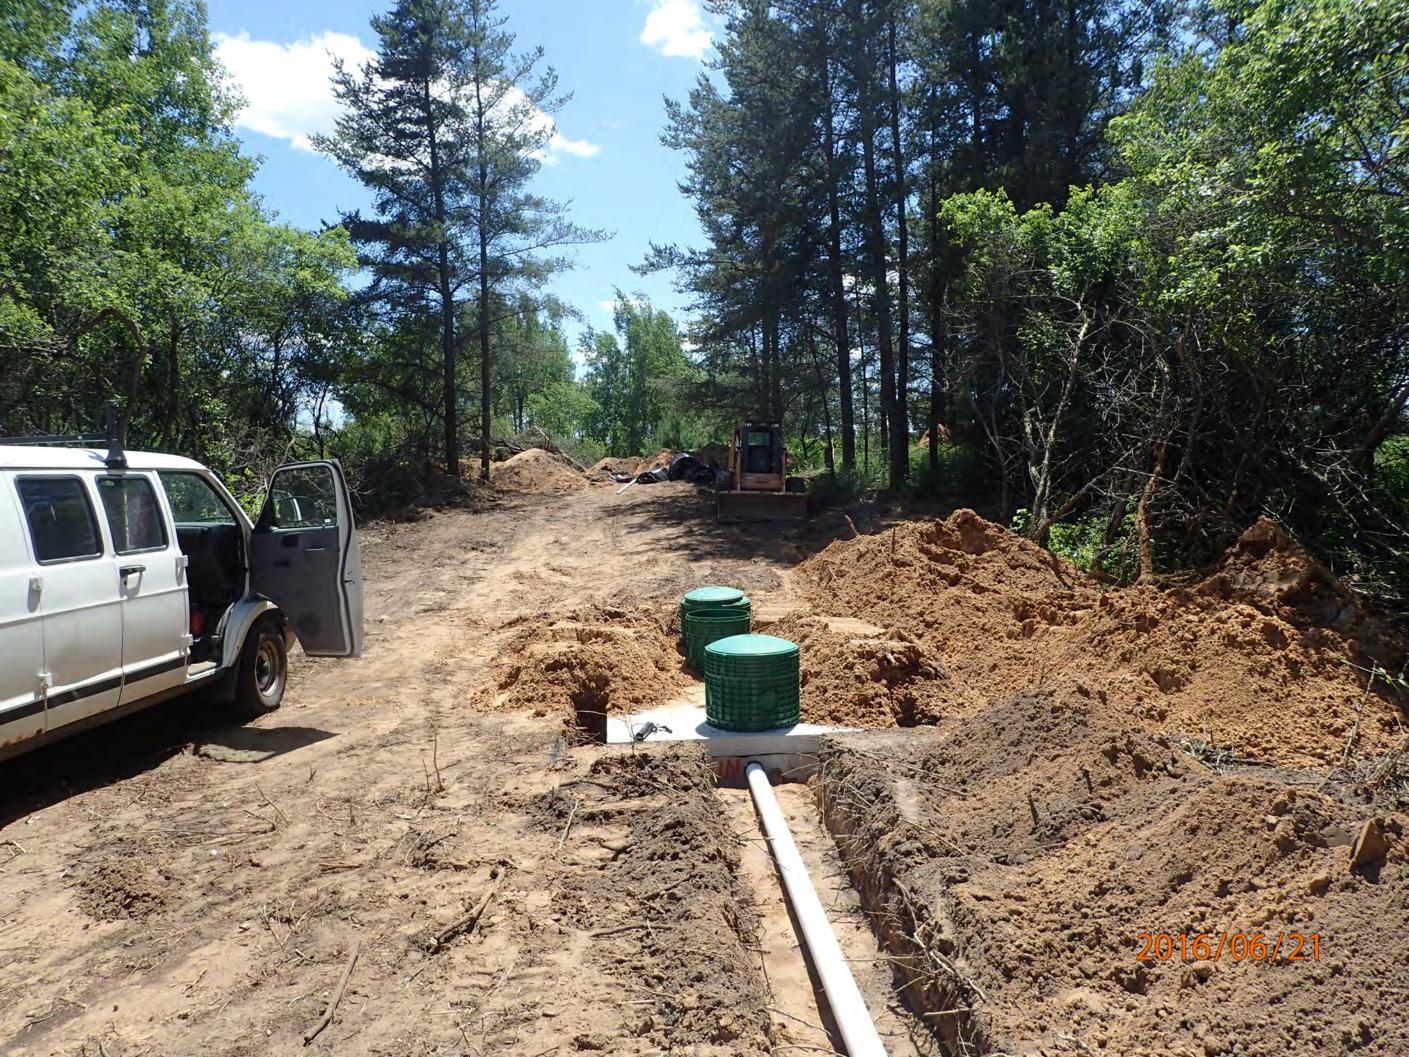

## INDIVIDUAL SEWAGE TREATMENT SYSTEM INSPECTION FORM AITKIN COUNTY, MINNESOTA

| Township [                         | Date of Inspection Permit Number           |
|------------------------------------|--------------------------------------------|
| Owner                              | Parcel Number                              |
| Project Address                    | Installer                                  |
| City Z                             | 'ip Code                                   |
| New Repair                         | DIST. or DROP BOX & TYPE                   |
| SETBACKS:                          | TRENCHES, BEDS, OR GRAVELLESS LEACHFIELD:  |
| Buildings to tank(s)               |                                            |
| Buildings to drainfield            |                                            |
| Well(s) 50' or 100'                |                                            |
| Lake/Creek/Wetland                 |                                            |
|                                    | Drainfield rock below pipe                 |
| SEPTIC TANKS: New Exi              |                                            |
| Number of tanks installed          |                                            |
| Liquid capacity and type           |                                            |
| Type of baffle                     |                                            |
| Inspection pipes                   |                                            |
| Manholes size                      |                                            |
| Manhole to grade Yes No _          |                                            |
|                                    | Downslope dike width                       |
| PUMPS: New Exis                    | sting Sideslope dike width                 |
| Tank capacity and type             | Drainfield rock below pipe                 |
| Pump manufacturer & model #        | Depth of sand below rock                   |
| Horsepower & GPM                   | Perforation size & spacing                 |
| Feet of head                       | Pipe size & spacing                        |
| Gallons per cycle                  | Dimensions of rock bed                     |
| Size of discharge line             | Dimensions of sand base                    |
| Type & location of alarm           | Final cover                                |
| Water meter                        |                                            |
| DRAWING OF SYSTEM: (include soils) |                                            |
|                                    |                                            |
|                                    |                                            |
| Inspector's Signature              |                                            |
| Rev:1/13 White – 0                 | County Yellow – Applicant Pink - Installer |