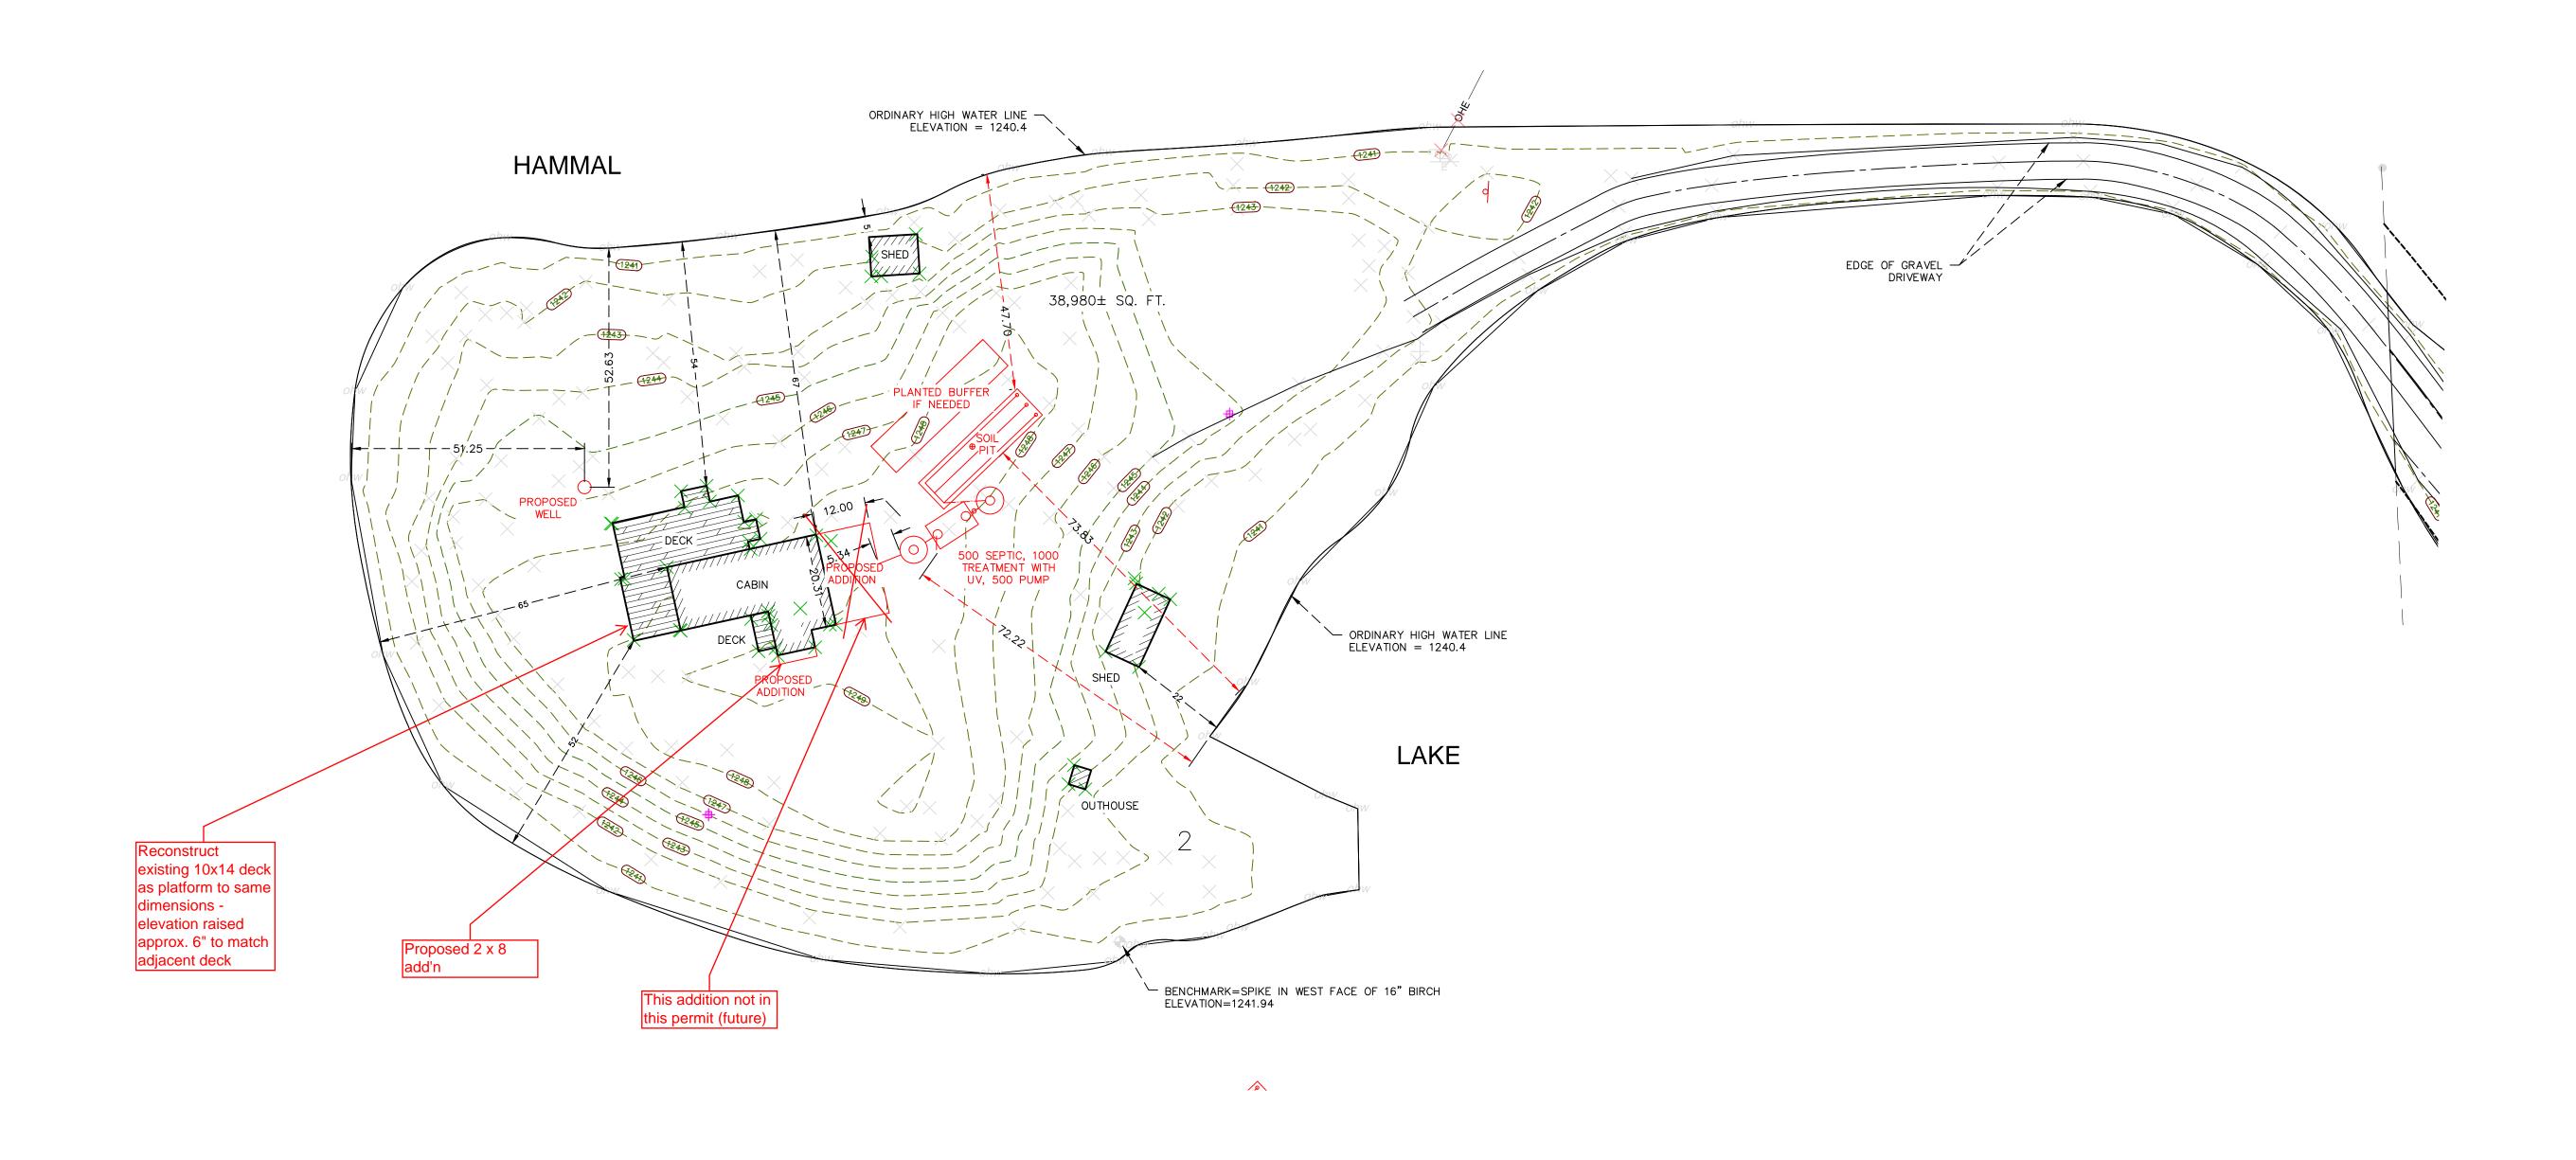

## **CERTIFICATE OF SURVEY**

PART OF GOVERNMENT LOT 2, SECTION 10, TOWNSHIP 46, RANGE 27, AITKIN COUNTY, MINNESOTA

ORIENTATION OF THIS BEARING SYSTEM IS BASED ON THE AITKIN COUNTY COORDINATE DATABASE NAD 83 ELEVATIONS BASED ON NGVD 29 DATUM

- = DENOTES FOUND IRON MONUMENT
- O = DENOTES 1/2 INCH DIAMETER BY 18 INCH LONG IRON PIPE MONUMENT SET AND MARKED RLS # 41643

© 2016 WIDSETH SMITH NOLTING

| DATE:       | 4-1-16        | DATE | AMENDMENTS | BY | PREPARED FOR: DANIEL BEHRENS                                                                                                          |  |
|-------------|---------------|------|------------|----|---------------------------------------------------------------------------------------------------------------------------------------|--|
| SCALE:      | AS SHOWN      |      |            |    | I HEREBY CERTIFY THAT THIS SURVEY, PLAN, OR REPORT WAS PREPARED BY<br>ME OR UNDER MY DIRECT SUPERVISION AND THAT I AM A DULY LICENSED |  |
| DRAWN BY:   | RDS           |      |            |    | LAND SURVEYOR UNDER THE LAWS OF THE STATE OF MINNESOTA.                                                                               |  |
| CHECKED BY: | CMC           |      |            |    |                                                                                                                                       |  |
| ILE NUMBER: | 0293B2089.000 |      |            |    | CHAD M. CONNER DATE: LIC. NO. 41643                                                                                                   |  |