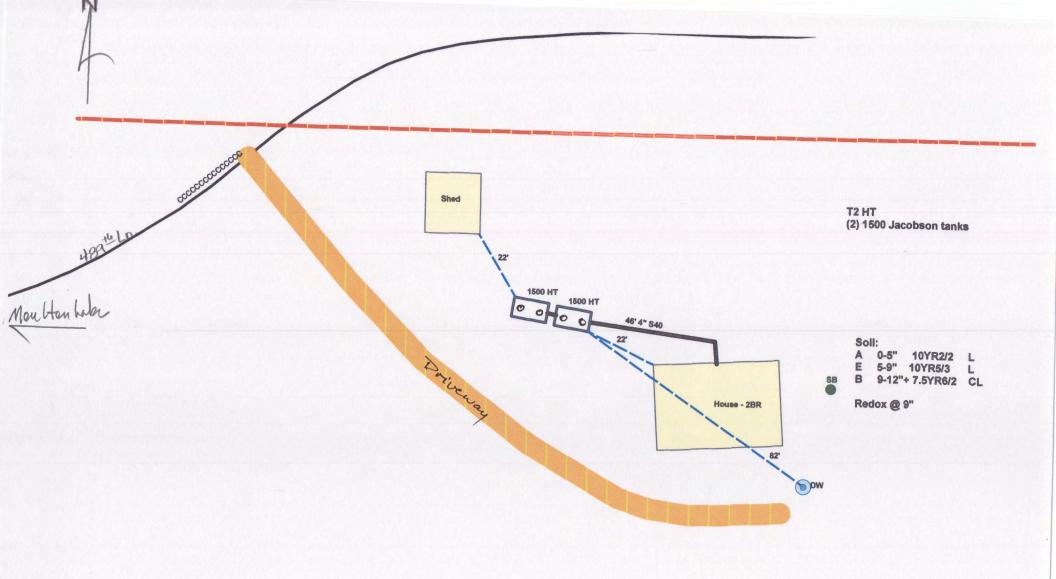

## INDIVIDUAL SEWAGE TREATMENT SYSTEM INSPECTION FORM AITKIN COUNTY, MINNESOTA

| Township [                         | Date of Inspection Permit Number           |
|------------------------------------|--------------------------------------------|
| Owner                              | Parcel Number                              |
| Project Address                    | Installer                                  |
| City Z                             | 'ip Code                                   |
| New Repair                         | DIST. or DROP BOX & TYPE                   |
| SETBACKS:                          | TRENCHES, BEDS, OR GRAVELLESS LEACHFIELD:  |
| Buildings to tank(s)               |                                            |
| Buildings to drainfield            |                                            |
| Well(s) 50' or 100'                |                                            |
| Lake/Creek/Wetland                 |                                            |
|                                    | Drainfield rock below pipe                 |
| SEPTIC TANKS: New Exi              |                                            |
| Number of tanks installed          |                                            |
| Liquid capacity and type           |                                            |
| Type of baffle                     |                                            |
| Inspection pipes                   |                                            |
| Manholes size                      |                                            |
| Manhole to grade Yes No _          |                                            |
|                                    | Downslope dike width                       |
| PUMPS: New Exis                    | sting Sideslope dike width                 |
| Tank capacity and type             | Drainfield rock below pipe                 |
| Pump manufacturer & model #        | Depth of sand below rock                   |
| Horsepower & GPM                   | Perforation size & spacing                 |
| Feet of head                       | Pipe size & spacing                        |
| Gallons per cycle                  | Dimensions of rock bed                     |
| Size of discharge line             | Dimensions of sand base                    |
| Type & location of alarm           | Final cover                                |
| Water meter                        |                                            |
| DRAWING OF SYSTEM: (include soils) |                                            |
|                                    |                                            |
|                                    |                                            |
| Inspector's Signature              |                                            |
| Rev:1/13 White – 0                 | County Yellow – Applicant Pink - Installer |