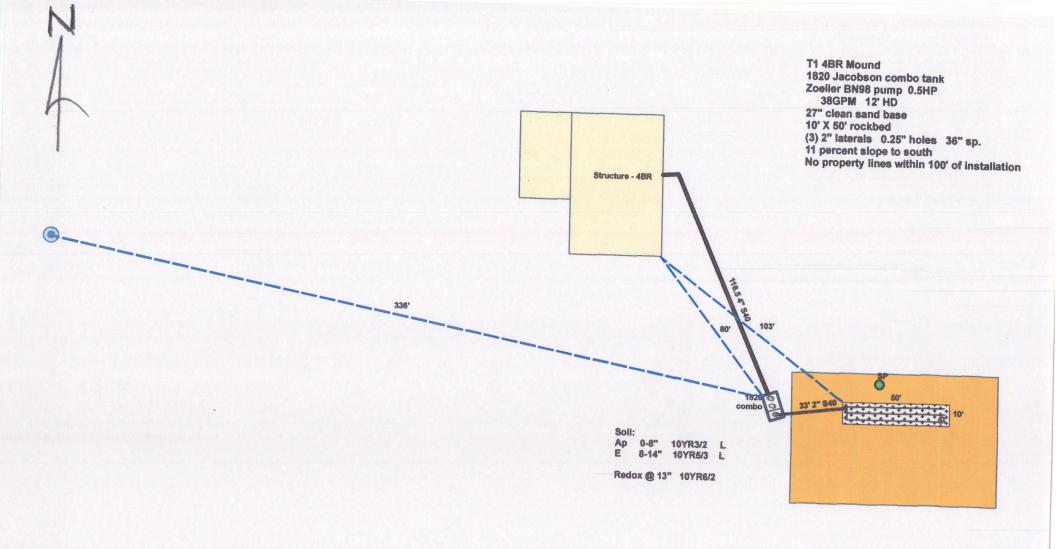

## INDIVIDUAL SEWAGE TREATMENT SYSTEM INSPECTION FORM AITKIN COUNTY, MINNESOTA

| Township [                         | Date of Inspection Permit Number           |
|------------------------------------|--------------------------------------------|
| Owner                              | Parcel Number                              |
| Project Address                    | Installer                                  |
| City Z                             | 'ip Code                                   |
| New Repair                         | DIST. or DROP BOX & TYPE                   |
| SETBACKS:                          | TRENCHES, BEDS, OR GRAVELLESS LEACHFIELD:  |
| Buildings to tank(s)               |                                            |
| Buildings to drainfield            |                                            |
| Well(s) 50' or 100'                |                                            |
| Lake/Creek/Wetland                 |                                            |
|                                    | Drainfield rock below pipe                 |
| SEPTIC TANKS: New Exi              |                                            |
| Number of tanks installed          |                                            |
| Liquid capacity and type           |                                            |
| Type of baffle                     |                                            |
| Inspection pipes                   |                                            |
| Manholes size                      |                                            |
| Manhole to grade Yes No _          |                                            |
|                                    | Downslope dike width                       |
| PUMPS: New Exis                    | sting Sideslope dike width                 |
| Tank capacity and type             | Drainfield rock below pipe                 |
| Pump manufacturer & model #        | Depth of sand below rock                   |
| Horsepower & GPM                   | Perforation size & spacing                 |
| Feet of head                       | Pipe size & spacing                        |
| Gallons per cycle                  | Dimensions of rock bed                     |
| Size of discharge line             | Dimensions of sand base                    |
| Type & location of alarm           | Final cover                                |
| Water meter                        |                                            |
| DRAWING OF SYSTEM: (include soils) |                                            |
|                                    |                                            |
|                                    |                                            |
| Inspector's Signature              |                                            |
| Rev:1/13 White – 0                 | County Yellow – Applicant Pink - Installer |