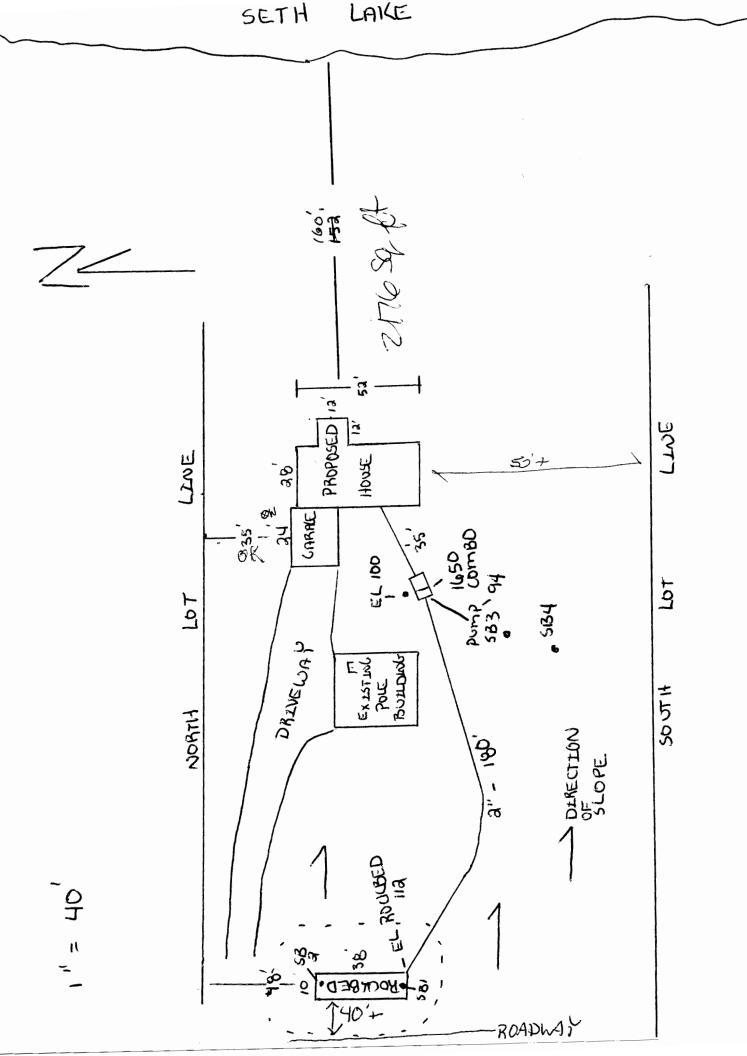

## **FIELD EVALUATION SHEET**

| NAME                                           | Wayne Royer                        |                | PERMIT #                                              | 2016-000436            |                  |  |
|------------------------------------------------|------------------------------------|----------------|-------------------------------------------------------|------------------------|------------------|--|
| PARCEL#                                        | Wayne Royer<br>24-1-110600         | TWP            | 46-26                                                 | SECTIO                 | N 4              |  |
|                                                |                                    |                |                                                       | <del></del>            |                  |  |
| <b>CHECK THE</b>                               | <b>FOLLOWING PRIOR TO INS</b>      | SPECTION       |                                                       |                        |                  |  |
|                                                | B. Hargrave                        | NAM            | IE OF SITE E                                          | VALUATOR               |                  |  |
|                                                |                                    | IAAIV          | ie ol desig                                           | HEK                    |                  |  |
|                                                |                                    | NAM            | IE OF INSTA                                           | LLER                   |                  |  |
|                                                |                                    |                |                                                       |                        | _ 0              |  |
| L                                              | OT OF RECORD BEFORE 1-             | ·21-92 (SL) II | R 1-10-95 (NS                                         | L), IF NO, AL          | T.SITE?          |  |
|                                                | ITE PLAN WITH SETBACK I            |                |                                                       |                        |                  |  |
| A                                              | RE ISTS SITES PROTECTED            | FROM DAI       | MAGE? IF NO                                           | T, WHEN                | 700              |  |
| D                                              | ESIGNPERC TEST                     | `S             | _SOIL BOR                                             | INGS, 2 PER S          | SITE             |  |
| N                                              | UMBER OF BEDROOMS (IN              | CLUDE POT      | TENTIAL)                                              | TRENCH DE              | CION CHEET       |  |
|                                                | CROSS SECTION SHEET                |                |                                                       | TRENCH DESIGN SHEET    |                  |  |
| MOUND DESIGN SHEET PRESSURE DISTRIBUTION SHEET |                                    |                | TRENCH DESIGN SHEE OTHER OR PERFORM.  PUMP CALC. TEST |                        |                  |  |
|                                                | MODULE DISTRIBUTION OF             |                |                                                       | PUMP CALC              | IESI             |  |
|                                                | VATER USE CALCULATIONS             | ·              | UOT TUD                                               |                        |                  |  |
|                                                | GARBAGE DISPOSALEASEMENTS ON LOT,  | IC DOAR P      | TELIC OD DI                                           | DIVATE SEE             | DEED/DI AT       |  |
|                                                | NATURAL LANDSCAP                   | IS KUAU T      | UBLIC OR FI                                           | KIVATE SEE             | DEED/I LAI       |  |
|                                                | IMAI UKAL LANUSCAP                 | EIRUIEC        | IONTLAN                                               |                        |                  |  |
| STAKING:                                       | RUILDINGS DRA                      | INFIELD        | . BORI                                                | NGS                    | . WELL           |  |
| BUILDING SI                                    | BUILDINGS, DRA<br>ETBACKS: ROAD, S | IDE            | REAR                                                  | . BLUFF                | -, ···           |  |
| 201221.10 21                                   | LAKE/RIVER                         |                | _,                                                    | ,                      |                  |  |
| COMPLETE 1                                     | DURING SITE EVALUATION             |                |                                                       |                        |                  |  |
|                                                | GS STAKED DRAINFIEL                |                | BORIN                                                 | NGS STAKED             |                  |  |
| WELL                                           |                                    |                | <del></del>                                           |                        |                  |  |
|                                                |                                    |                |                                                       |                        |                  |  |
| SETBACKS (                                     | MEASURE DISTANCE)                  |                |                                                       |                        |                  |  |
|                                                |                                    |                | <u>FIELD</u>                                          | HOUSE                  |                  |  |
| FLOOD PLAI                                     | N                                  | YES/           |                                                       | YES/NO                 | 1                |  |
| WETLANDS                                       |                                    | YES/           | NO                                                    | YES/NO                 |                  |  |
|                                                | R, PROTECTED WATERS                |                |                                                       |                        | See Pl           |  |
| ROAD RIGHT                                     | Γ OF WAY                           |                | _ <del></del>                                         |                        | 700              |  |
| BLUFF                                          |                                    |                |                                                       |                        | 1 P"             |  |
| SIDE LOT LI                                    |                                    | -              |                                                       |                        | ,                |  |
| REAR LOT L                                     |                                    |                |                                                       |                        | \                |  |
|                                                | THER STRUCTURE                     |                |                                                       |                        |                  |  |
| WELL                                           |                                    |                |                                                       |                        |                  |  |
| EASEMENTS                                      |                                    |                |                                                       |                        | V                |  |
|                                                |                                    | (1)            | (2)                                                   | (3)                    | (4)              |  |
| DRAINFIELD                                     | AREA DISTURBED                     |                |                                                       |                        |                  |  |
| 60117677                                       |                                    |                |                                                       | - Te                   |                  |  |
|                                                | G SEPTIC SYSTEM:                   | YES _          |                                                       | O If no, list rea      |                  |  |
|                                                | OR PROBEMS (drainage, swa          |                | need gutters,                                         | etc.)                  |                  |  |
| _ pw s                                         | ystem to be insto                  | uxed           |                                                       |                        |                  |  |
|                                                | l                                  |                |                                                       |                        |                  |  |
|                                                |                                    |                |                                                       |                        |                  |  |
| APPROVED:                                      | YES OR NO                          |                |                                                       |                        |                  |  |
|                                                |                                    |                | /                                                     | 1-1-1                  |                  |  |
| INSPECTORS                                     | NAME Jujan the                     | grown          | date_ <i>6/</i>                                       | <i>  U3   U0 6</i> # P | ICTURES <u>~</u> |  |
| •                                              | /                                  | 1              | /                                                     | _/                     |                  |  |
|                                                | SOIL BORING LOGS AND               | SKETCH PL      | LAN ON REV                                            | ERSE SIDE              |                  |  |