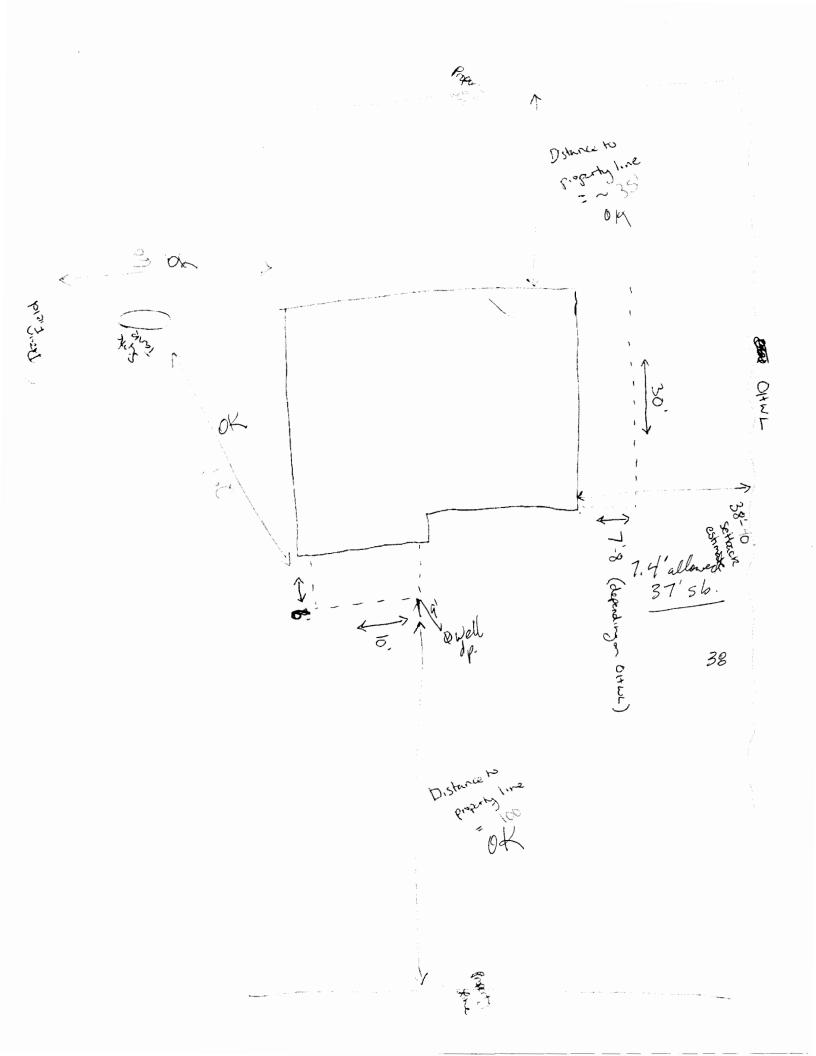

## FIELD EVALUATION SHEET

| NAME                                                                                                           | Robert Azarbod                          |               | PERMIT #     | 2016-000432            |                  |
|----------------------------------------------------------------------------------------------------------------|-----------------------------------------|---------------|--------------|------------------------|------------------|
| PARCEL #                                                                                                       | Robert Azarbod<br>11-0-049600           | TWP           | 45-27        | SECTION                | 21               |
|                                                                                                                | FOLLOWING PRIOR TO INS                  |               |              |                        |                  |
| UNEUN I HE I                                                                                                   | B. Hargrave                             |               | E OF SITE    | EVALUATOR              |                  |
|                                                                                                                | B. Hargrave                             |               | E OF DESIG   | NER                    |                  |
|                                                                                                                |                                         | NAM           | E OF INSTA   | LLER                   |                  |
|                                                                                                                |                                         |               |              |                        |                  |
|                                                                                                                | DT OF RECORD BEFORE 1-2                 |               |              |                        | ITE?             |
|                                                                                                                | TE PLAN WITH SETBACK D                  |               |              |                        |                  |
|                                                                                                                | RE ISTS SITES PROTECTED                 |               |              |                        |                  |
|                                                                                                                | SIGNPERC TEST                           |               |              | RINGS, 2 PER SIT       | E                |
|                                                                                                                | JMBER OF BEDROOMS (INC                  | CLUDE POT     | -            | TRENCH DESIG           | NCUEET           |
| the second s | ROSS SECTION SHEET<br>OUND DESIGN SHEET |               |              | OTHER OR PER           |                  |
|                                                                                                                | RESSURE DISTRIBUTION SH                 | IFFT          |              | PUMP CALC. T           | EST              |
|                                                                                                                | ATER USE CALCULATIONS                   |               |              |                        |                  |
|                                                                                                                | GARBAGE DISPOSAL                        |               | HOT TUE      |                        |                  |
|                                                                                                                | EASEMENTS ON LOT,                       | IS ROAD P     | UBLIC OR F   | RIVATE SEE DE          | ED/PLAT          |
|                                                                                                                | NATURAL LANDSCAPI                       |               |              |                        |                  |
| STAKING.                                                                                                       |                                         | INFIELD       | non          |                        |                  |
| STANING:<br>BUILDING OF                                                                                        | BUILDINGS, DRA<br>TBACKS: ROAD, SI      | INFIELD       | , BUR        |                        | VELL             |
| DUILDING SE                                                                                                    | LAKE/RIVER                              | UE            | , REAR       | , BLUFF                | و                |
| COMPLETE D                                                                                                     | URING SITE EVALUATION                   |               |              |                        |                  |
|                                                                                                                | S STAKED DRAINFIELD                     |               | BORI         | NGS STAKED             |                  |
| WELL S                                                                                                         |                                         |               |              |                        |                  |
|                                                                                                                |                                         |               |              | -110                   |                  |
| SETBACKS (M                                                                                                    | IEASURE DISTANCE)                       |               |              | Platform               | 7                |
|                                                                                                                | T                                       | DRAIN         |              | HOUSE                  |                  |
| FLOOD PLAIN<br>WETLANDS                                                                                        | •                                       | YES/          |              | YES/NO<br>YES/NO       |                  |
|                                                                                                                | PROTECTED WATERS                        | 1 65/         |              | I ES/IU                |                  |
| ROAD RIGHT                                                                                                     |                                         |               |              |                        |                  |
| BLUFF                                                                                                          |                                         |               |              |                        | see sit          |
| SIDE LOT LIN                                                                                                   | E                                       |               |              |                        | Dlan             |
| REAR LOT LI                                                                                                    | NE                                      |               |              |                        | t °              |
|                                                                                                                | THER STRUCTURE                          |               |              |                        |                  |
| WELL                                                                                                           |                                         |               |              |                        | /                |
| EASEMENTS                                                                                                      |                                         |               |              | V                      |                  |
|                                                                                                                | G WELL (S) TO ISTS                      | (1)           | (2)          | (3)                    | (4)              |
| DRAINFIELD                                                                                                     | AREA DISTURBED                          |               |              |                        | -                |
| CONFORMINA                                                                                                     | G SEPTIC SYSTEM:                        | YES           | N            | O If no, list reason   | s balow          |
|                                                                                                                | DR PROBEMS (drainage, swale             |               |              |                        |                  |
| COMMENTS C                                                                                                     | anake, swan                             | co, mettanus, | need guildes | ,                      |                  |
|                                                                                                                |                                         |               |              |                        |                  |
|                                                                                                                | $\sim$                                  |               |              |                        |                  |
| APPROVED:                                                                                                      | TES OR NO                               |               |              |                        |                  |
|                                                                                                                |                                         |               |              | 61                     |                  |
| INSPECTORS                                                                                                     | NAME Syan Mu                            | gran          | DATE         | <u>/28/20/6</u> # PICT | TURES <u>/ S</u> |
|                                                                                                                | SOU DODING LOGG LOT                     | America       | 11010        |                        | 2                |
|                                                                                                                | SOIL BORING LOGS AND                    | SKETCH PL     | AN ON REV    | ERSE SIDE              |                  |
|                                                                                                                |                                         |               |              |                        |                  |