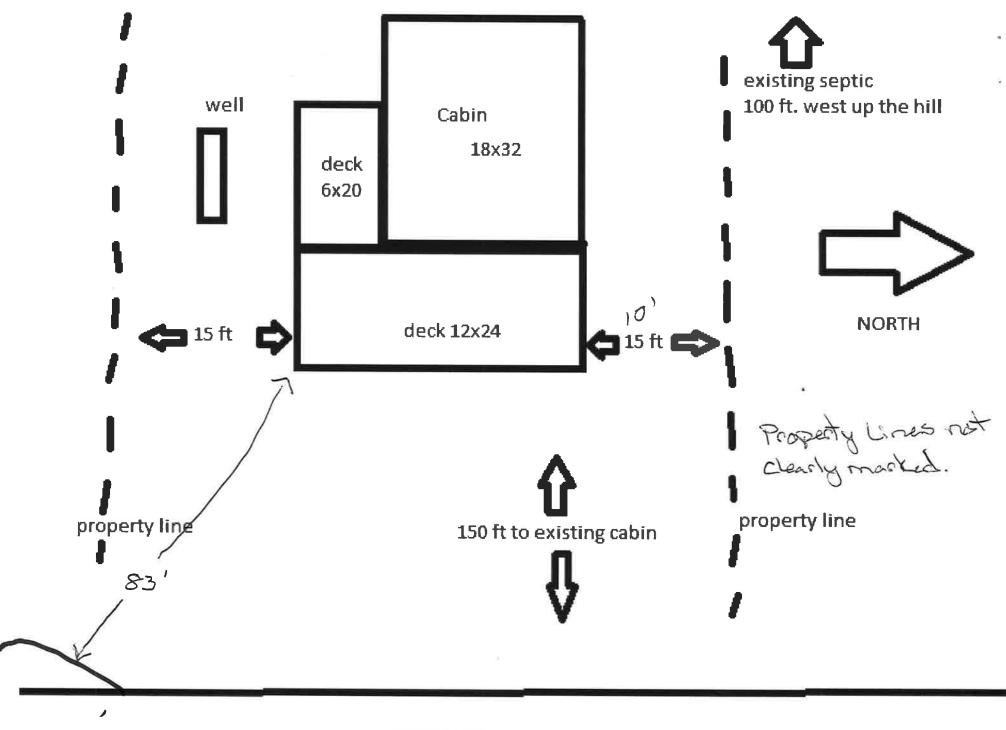

## FIELD EVALUATION SHEET

| NAME Eric Anderson PERMIT #                                                                                                                 |
|---------------------------------------------------------------------------------------------------------------------------------------------|
| PARCEL # 15-0-059300 TWPSimperly SECTION 34                                                                                                 |
| CHECK THE FOLLOWING PRIOR TO INSPECTION                                                                                                     |
| NAME OF SITE EVALUATOR                                                                                                                      |
| NAME OF SHE EVALUATOR                                                                                                                       |
| NAME OF INSTALLER                                                                                                                           |
| N/ YOT OT OT OT                                                                                                                             |
| LOT OF RECORD BEFORE 1-21-92 (SL) IR 1-10-95 (NSL), IF NO, ALT.SITE?                                                                        |
| SITE PLAN WITH SETBACK DISTANCES AND DIMENSIONS                                                                                             |
| ARE ISTS SITES PROTECTED FROM DAMAGE? IF NOT, WHEN                                                                                          |
| DESIGN PERC TESTS SOIL BORINGS, 2 PER SITE NUMBER OF BEDROOMS (INCLUDE POTENTIAL)                                                           |
| CROSS SECTION SHEET TRENCH DESIGN SHEET                                                                                                     |
| MOUND DESIGN SHEET OTHER OR PERFORM.                                                                                                        |
| PRESSURE DISTRIBUTION SHEET PUMP CALC. TEST                                                                                                 |
| WATER USE CALCULATIONS                                                                                                                      |
| GARBAGE DISPOSALHOT TUB                                                                                                                     |
| EASEMENTS ON LOT, IS ROAD PUBLIC OR PRIVATE SEE DEED/PLAT                                                                                   |
| MATURAL LANDSCAPE PROTECTION PLAN                                                                                                           |
| STAKING: BUILDINGS DRAINFIELD BORINGS WELL                                                                                                  |
| STAKING: BUILDINGS, DRAINFIELD, BORINGS, WELL<br>BUILDING SETBACKS: ROAD, SIDE, REAR, BLUFF,                                                |
|                                                                                                                                             |
| COMPLETE DURING SITE EVALUATION                                                                                                             |
| BUILDINGS STAKEDDRAINFIELD STAKEDBORINGS STAKED                                                                                             |
| WELL STAKED                                                                                                                                 |
| SETBACKS (MEASURE DISTANCE)                                                                                                                 |
|                                                                                                                                             |
| BRAINFIELD HOUSE   FLOOD PLAIN YES/NO   WETLANDS YES/NO   LAKE, RIVER, PROTECTED WATERS YES/NO   POAD DICUT OF WAY 95 To control 83 to beck |
| WETLANDS YES/NO YES/NO                                                                                                                      |
| LAKE, RIVER, PROTECTED WATERS 95 Trendin 83 to cell                                                                                         |
| ROAD RIGHT OF WAY                                                                                                                           |
| BLUFF N/A                                                                                                                                   |
| SIDE LOT LINE                                                                                                                               |
| REAR LOT LINE HOUSE OR OTHER STRUCTURE                                                                                                      |
| WELL                                                                                                                                        |
| EASEMENTS                                                                                                                                   |
| NEIGHBORING WELL (S) TO ISTS(1)(2)(3)(4)                                                                                                    |
| DRAINFIELD AREA DISTURBED                                                                                                                   |
|                                                                                                                                             |
| CONFORMING SEPTIC SYSTEM:YESNO If no, list reasons below.                                                                                   |
| COMMENTS QR PROBEMS (drainage, swales, wetlands, need gutters, etc.)                                                                        |
| Approved using deck encloachment 6.3 B                                                                                                      |
|                                                                                                                                             |
| APPROVED YES OR NO                                                                                                                          |
| INSPECTORS NAMEDATE # PICTURES                                                                                                              |
|                                                                                                                                             |
| SOIL BORING LOGS AND SKETCH PLAN ON REVERSE SIDE                                                                                            |