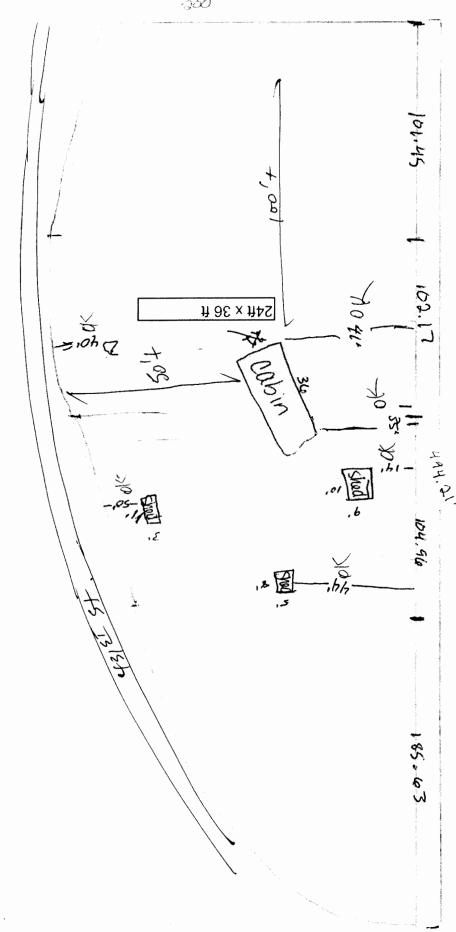

## **FIELD EVALUATION SHEET**

| NAME                  | Adam Shamp                                 |             | <b>PERMIT #</b> 2016-000423 |                         |              |
|-----------------------|--------------------------------------------|-------------|-----------------------------|-------------------------|--------------|
| PARCEL#_              | Adam Shamp<br>51-1-044000, 044100, 044200  | _TWP_       | 48-27                       | SECTION_                | 16           |
|                       |                                            |             |                             |                         |              |
| CHECK TH              | E FOLLOWING PRIOR TO INSPI                 | ECTION      |                             |                         |              |
|                       | B. Hargrave                                | NAN         | 1E OF SITE E                | VALUATOR                |              |
|                       |                                            | NAN         | 1E OF DESIG                 | NER                     |              |
|                       |                                            | NAN         | 1E OF INSTA                 | LLER                    |              |
|                       | V 0.77 0.77 7.77 0.77 1.44                 | 00 (01 ) 1  | D 1 10 05 (NO)              | ·                       | TTO .        |
|                       | LOT OF RECORD BEFORE 1-21-                 |             |                             |                         | TE?          |
|                       | SITE PLAN WITH SETBACK DIS                 |             |                             |                         |              |
|                       | ARE ISTS SITES PROTECTED FI                |             |                             | · ———                   | 7            |
|                       | DESIGN PERC TESTS NUMBER OF BEDROOMS (INCL |             |                             | ings, 2 pek 5111        | <u>r</u>     |
|                       | CROSS SECTION SHEET                        | UDE PU      |                             | TRENCH DESIG            | N CHEET      |
|                       | MOUND DESIGN SHEET                         |             |                             | OTHER OR PER            | LUDM<br>LUDM |
|                       | PRESSURE DISTRIBUTION SHE                  | ГT          |                             | PUMP CALC. TI           | FCT          |
|                       | WATER USE CALCULATIONS                     | C I         |                             | TOMI CALC. II           | 201          |
|                       | GARBAGE DISPOSAL _                         |             | HOT THE                     |                         |              |
| <del></del>           | EASEMENTS ON LOT, IS                       | ROAD P      | IRLIC OR PI                 | RIVATE SEE DE           | ED/PLAT      |
| *****                 | NATURAL LANDSCAPE F                        |             |                             | GIVILL DEE DE           | - DIL LINE   |
|                       |                                            |             |                             |                         |              |
| STAKING:              | BUILDINGS, DRAIN                           | FIELD_      | , BORI                      | NGS, V                  | ELL          |
| <b>BUILDING S</b>     | BUILDINGS, DRAIN<br>SETBACKS: ROAD, SIDI   | E           | _, REAR                     | , BLUFF                 | ,            |
|                       | LAKE/RIVER                                 |             |                             |                         |              |
|                       | DURING SITE EVALUATION                     |             |                             |                         |              |
|                       | GS STAKEDDRAINFIELD S                      | TAKED       | BORIN                       | NGS STAKED              |              |
| WELI                  | L STAKED                                   |             |                             |                         |              |
|                       | (1.4T + 0.1T =                             |             |                             |                         |              |
| SETBACKS              | (MEASURE DISTANCE)                         | W           |                             | TABLES.                 |              |
| EI OOD DI A           | IN                                         | DRAIN       |                             | HOUSE                   |              |
| FLOOD PLA<br>WETLANDS |                                            | YES/        |                             | YESANO                  |              |
|                       | ER, PROTECTED WATERS                       | 1 LS/       | NO                          | YES/NO                  |              |
| ROAD RIGH             |                                            |             | <del></del>                 |                         | see Plan     |
| RUAD RIGH<br>BLUFF    | II OF WAI                                  |             | <del></del>                 |                         | > '          |
| SIDE LOT L            | INF                                        | -           |                             |                         | Dlan         |
| REAR LOT              |                                            |             |                             |                         |              |
|                       | OTHER STRUCTURE                            |             | <del></del>                 |                         |              |
| WELL                  | O I HER STRUCTURE                          |             | <del></del>                 |                         |              |
| WELL<br>EASEMENT      | S                                          |             | <del></del>                 | —— <i>V</i>             | /            |
|                       | ING WELL (S) TO ISTS                       | (1)         | (2)                         | (3)                     | Δ            |
|                       | D AREA DISTURBED                           | (1)         | (2)                         | (,                      | *)           |
| DECRIPTION.           | DANEA DISTURBED                            | <del></del> | _ <del></del>               |                         |              |
| CONFORM               | NC SEPTIC SYSTEM.                          | VEC         | ***                         | ) IC == 18-4            | a bala       |
|                       | NG SEPTIC SYSTEM:                          | YES _       |                             | ) If no, list reason    | s Delow.     |
| COMMENTS              | S OR PROBEMS (drainage, swales,            | wetiands,   | neea gutters,               | etc.)                   |              |
|                       |                                            |             |                             |                         |              |
|                       |                                            |             |                             |                         |              |
| APPRAVED.             | YES OR NO                                  |             |                             |                         |              |
| ALLAUYED:             |                                            |             |                             | / /                     |              |
| INSPECTOR             | SNAMER                                     | _           | DATE 6                      | <u>  23/20/6</u> # PICT | HDEC + -     |
| mai ecior             | wind the same of the same                  | <u> </u>    | DAIL_                       | V/W/6# PICT             | UKES         |
|                       | SOIL POPUNC LOCE AND ON                    | ETCII D'    | AN ON PER                   | /<br>PDCE CIDE          |              |
|                       | SOIL BORING LOGS AND SKI                   | EICH PL     | AN UN REVI                  | EKSE SIDE               |              |