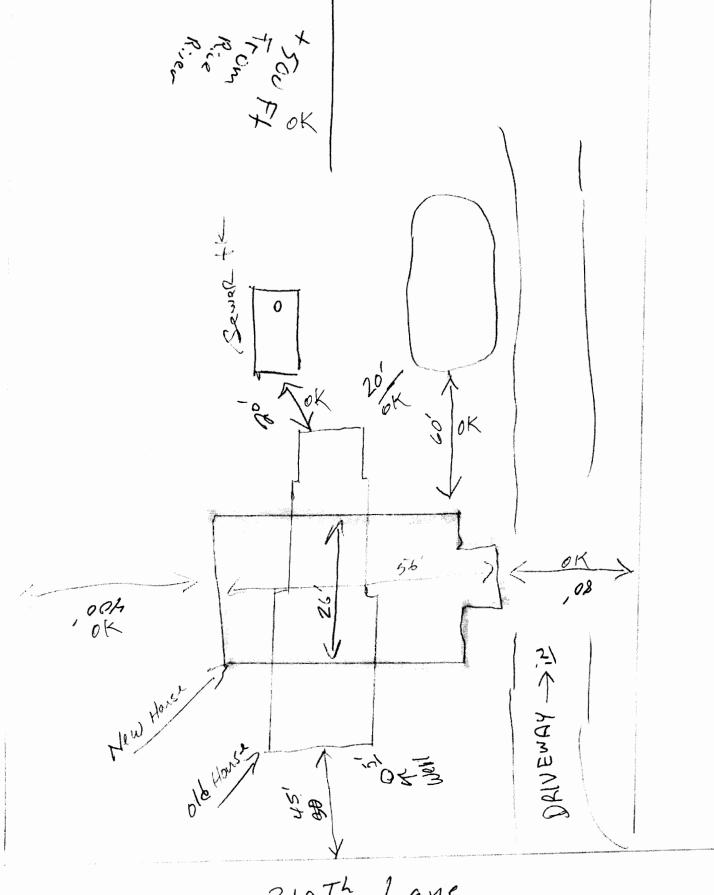

## FIELD EVALUATION SHEET

| <del></del> -                                                                                                                    |                                                               |                |                  |                   | _                          |  |
|----------------------------------------------------------------------------------------------------------------------------------|---------------------------------------------------------------|----------------|------------------|-------------------|----------------------------|--|
| CHECK THE EQU                                                                                                                    | 17-0-018201                                                   | TWP_           | 46-24            | SECTION           | l <u>13</u>                |  |
| CHECK THE EAT                                                                                                                    |                                                               |                |                  |                   |                            |  |
| CHECK THE FUL                                                                                                                    | LOWING PRIOR TO                                               | INSPECTION     |                  |                   |                            |  |
|                                                                                                                                  | B. Hargrave                                                   | NAM            | E OF SITE E      | VALUATOR          |                            |  |
|                                                                                                                                  |                                                               | NAM            | E OF DESIG       | NEK               |                            |  |
|                                                                                                                                  |                                                               | NAM            | E OF INSTAI      | LLER              |                            |  |
|                                                                                                                                  |                                                               |                |                  | \ <b></b>         | CYMES                      |  |
|                                                                                                                                  | F RECORD BEFORE                                               |                |                  |                   | .SITE?                     |  |
|                                                                                                                                  | PLAN WITH SETBAC                                              |                |                  |                   |                            |  |
|                                                                                                                                  | STS SITES PROTECT                                             |                |                  |                   |                            |  |
|                                                                                                                                  |                                                               | STS            |                  | NGS, 2 PER SI     | TE                         |  |
|                                                                                                                                  | ER OF BEDROOMS (                                              | INCLUDE POT    |                  |                   |                            |  |
|                                                                                                                                  | S SECTION SHEET                                               |                |                  | TRENCH DES        |                            |  |
|                                                                                                                                  | MOUND DESIGN SHEET                                            |                |                  | OTHER OR PERFORM. |                            |  |
| PRESS                                                                                                                            | SURE DISTRIBUTION                                             | SHEET          |                  | PUMP CALC.        | TEST                       |  |
|                                                                                                                                  | R USE CALCULATIO                                              |                |                  |                   |                            |  |
|                                                                                                                                  | GARBAGE DISPOSA                                               |                | HOT TUB          |                   |                            |  |
|                                                                                                                                  | EASEMENTS ON LO                                               |                |                  | RIVATE SEE I      | DEED/PLA                   |  |
|                                                                                                                                  | NATURAL LANDSCA                                               | APE PROTECT    | ION PLAN         |                   |                            |  |
| 100 A 1773100                                                                                                                    | III DINIOG                                                    | n i sainter e  | non!             | NCC               | WEF I                      |  |
| STAKING: BU                                                                                                                      | ILDINGS, D<br>CKS: ROAD                                       | KAINFIELD      | , BORI           | NGS               | , WELL_                    |  |
| IUILDING SETBA                                                                                                                   | CKS: ROAD                                                     | , SIDE         | , KEAR           | , BLUFF           |                            |  |
| OMBLEME SIN                                                                                                                      | LAKE/RIVER                                                    |                |                  |                   |                            |  |
|                                                                                                                                  | NG SITE EVALUATION                                            |                | DODIN            | CCCTAVED          |                            |  |
|                                                                                                                                  | AKEDDRAINFIE                                                  | ELD STAKED     | BOKIN            | GSSIAKED          |                            |  |
| WELL STAF                                                                                                                        | KED                                                           |                |                  |                   |                            |  |
| ETDACKS (SEE A.C.                                                                                                                | TIDE DIOTANCE                                                 |                |                  |                   |                            |  |
| E I BACKS (MEAS                                                                                                                  | SURE DISTANCE)                                                | DD A FAIT      | eiri D           | HOUSE             |                            |  |
| ELOOD DI AIN                                                                                                                     |                                                               | DRAIN<br>YES/I |                  | HOUSE<br>YES/NO   |                            |  |
| FLOOD PLAIN<br>WETLANDS                                                                                                          |                                                               | YES/I          |                  | YES/NO            |                            |  |
|                                                                                                                                  | OTECTED WATERS                                                | 1 ES/1         | 10               |                   |                            |  |
| LAKE, RIVER, PRO<br>ROAD RIGHT OF V                                                                                              | OTECTED WATERS                                                |                |                  | •                 | t.                         |  |
| べんさい はいいし しじょく                                                                                                                   | WAI                                                           |                |                  |                   | see 9                      |  |
|                                                                                                                                  |                                                               |                |                  |                   | 1 / 1                      |  |
| BLUFF                                                                                                                            |                                                               |                |                  |                   | - IN                       |  |
| BLUFF<br>SIDE LOT LINE                                                                                                           |                                                               |                |                  |                   | Plan                       |  |
| BLUFF<br>SIDE LOT LINE<br>REAR LOT LINE                                                                                          | D CTDUCTURE                                                   |                |                  |                   | See S<br>Plan              |  |
| BLUFF<br>SIDE LOT LINE<br>REAR LOT LINE<br>HOUSE OR OTHER                                                                        | R STRUCTURE                                                   |                |                  |                   | Plan                       |  |
| BLUFF<br>SIDE LOT LINE<br>REAR LOT LINE<br>HOUSE OR OTHER<br>WELL                                                                | R STRUCTURE                                                   |                |                  |                   | Plan                       |  |
| BLUFF<br>SIDE LOT LINE<br>REAR LOT LINE<br>HOUSE OR OTHER<br>VELL<br>CASEMENTS                                                   |                                                               |                |                  |                   |                            |  |
| LUFF IDE LOT LINE LEAR LOT LINE LOUSE OR OTHER VELL ASEMENTS LEIGHBORING W                                                       | ELL (S) TO ISTS                                               | (1)            | (2)              | (3)               | [P] [A. [4]                |  |
| LUFF IDE LOT LINE REAR LOT LINE ROUSE OR OTHER VELL ASEMENTS REIGHBORING W                                                       | ELL (S) TO ISTS                                               | (1)            | (2)              |                   |                            |  |
| SLUFF SIDE LOT LINE REAR LOT LINE HOUSE OR OTHER VELL CASEMENTS HEIGHBORING W DRAINFIELD ARE                                     | ELL (S) TO ISTS A DISTURBED                                   |                |                  | (3)               | _(4)                       |  |
| SLUFF MDE LOT LINE MEAR LOT LINE MOUSE OR OTHER MELL MASEMENTS MEIGHBORING W DRAINFIELD ARE                                      | ELL (S) TO ISTS A DISTURBED PTIC SYSTEM:                      | YES _          | NO               | (3)               | (4)                        |  |
| LUFF IDE LOT LINE LEAR LOT LINE LOUSE OR OTHER VELL ASEMENTS LEIGHBORING W DRAINFIELD ARE                                        | ELL (S) TO ISTS A DISTURBED                                   | YES _          | NO               | (3)               | (4)                        |  |
| BLUFF BIDE LOT LINE REAR LOT LINE HOUSE OR OTHER WELL CASEMENTS WEIGHBORING WEIGHBORING WEIGHBORING WEIGHBORING SE               | ELL (S) TO ISTS A DISTURBED PTIC SYSTEM:                      | YES            | NO need gutters, | (3)               | (4)                        |  |
| BLUFF SIDE LOT LINE REAR LOT LINE HOUSE OR OTHER WELL EASEMENTS NEIGHBORING W DRAINFIELD ARE                                     | ELL (S) TO ISTS A DISTURBED PTIC SYSTEM: ROBEMS (drainage, sy | YES            | NO need gutters, | (3)               | (4)                        |  |
| BLUFF SIDE LOT LINE REAR LOT LINE HOUSE OR OTHER WELL EASEMENTS NEIGHBORING W DRAINFIELD ARE                                     | ELL (S) TO ISTS A DISTURBED PTIC SYSTEM: ROBEMS (drainage, sy | YES            | NO need gutters, | (3)               | (4)                        |  |
| BLUFF SIDE LOT LINE REAR LOT LINE HOUSE OR OTHER WELL EASEMENTS NEIGHBORING W DRAINFIELD ARE CONFORMING SE COMMENTS OR P OUCH LA | PTIC SYSTEM: ROBEMS (drainage, swant from the parcel.         | YES            | NO need gutters, | (3)               | (4)                        |  |
| BLUFF SIDE LOT LINE REAR LOT LINE HOUSE OR OTHER WELL EASEMENTS NEIGHBORING W DRAINFIELD ARE                                     | PTIC SYSTEM: ROBEMS (drainage, swant from the parcel.         | YES            | NO need gutters, | (3)               | _(4) sons below.  + appro- |  |
| BLUFF BIDE LOT LINE REAR LOT LINE HOUSE OR OTHER VELL CASEMENTS HEIGHBORING W DRAINFIELD ARE CONFORMING SE COMMENTS OR P         | PTIC SYSTEM: ROBEMS (drainage, so The parcel OR NO            | YES            | NO need gutters, | (3)               | (4)                        |  |