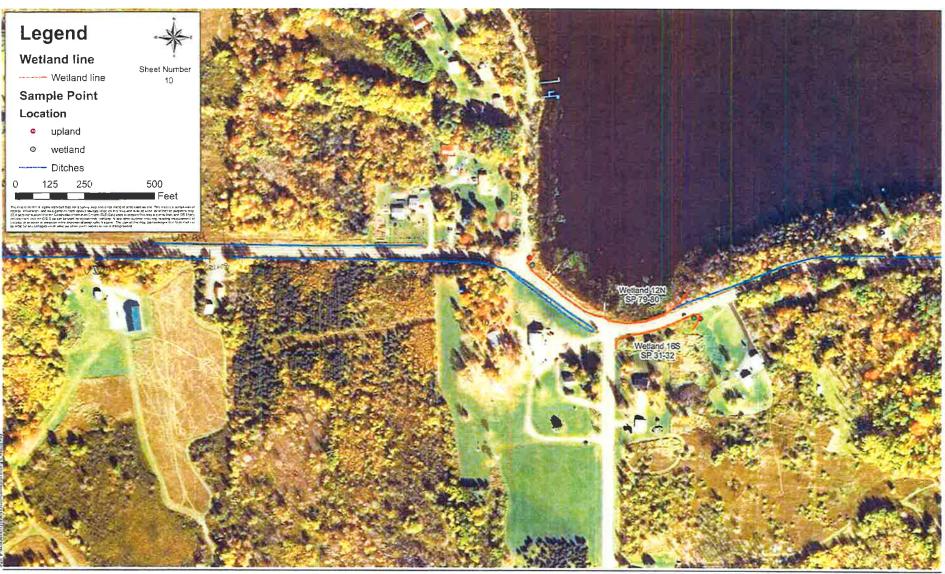

This is the furthest east parcel
that westland imports will
occur on for the ATV
accur on for the ATV
will be in the ROW,