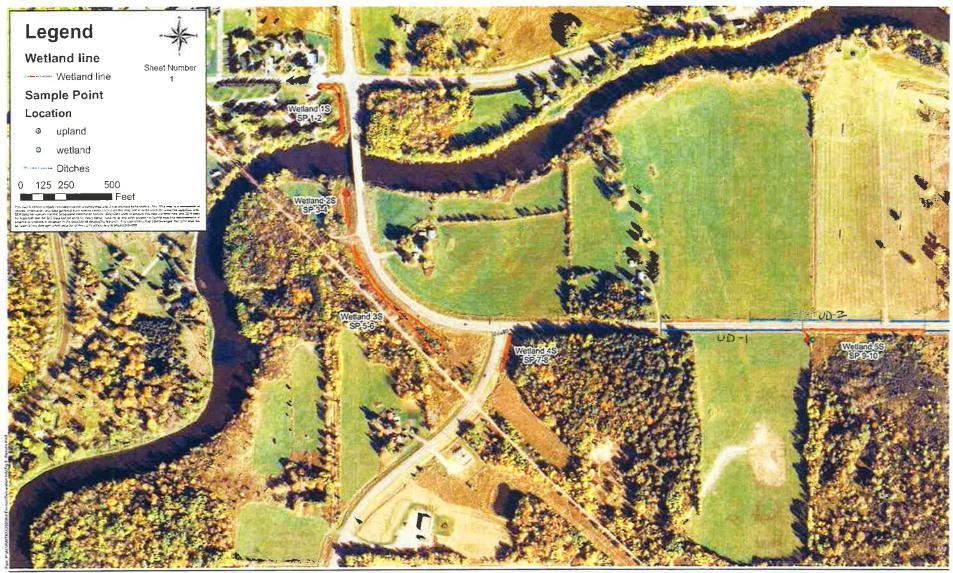

This is the furthest east parcel
that westland imports will
occur on for the ATV
accur on for the ATV
will be in the ROW,