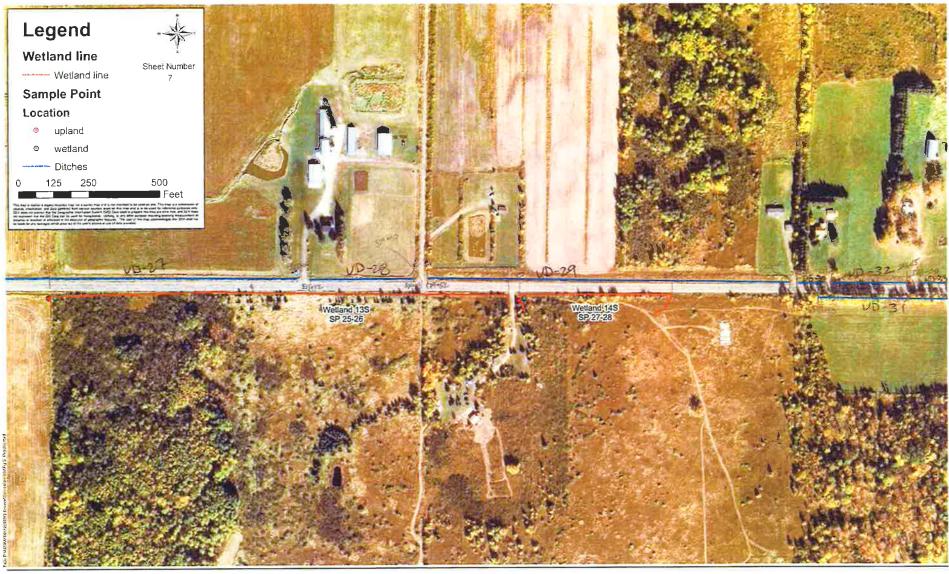

This is the furthest east parcel
that westland imports will
occur on for the ATV
accur on for the ATV
will be in the ROW,