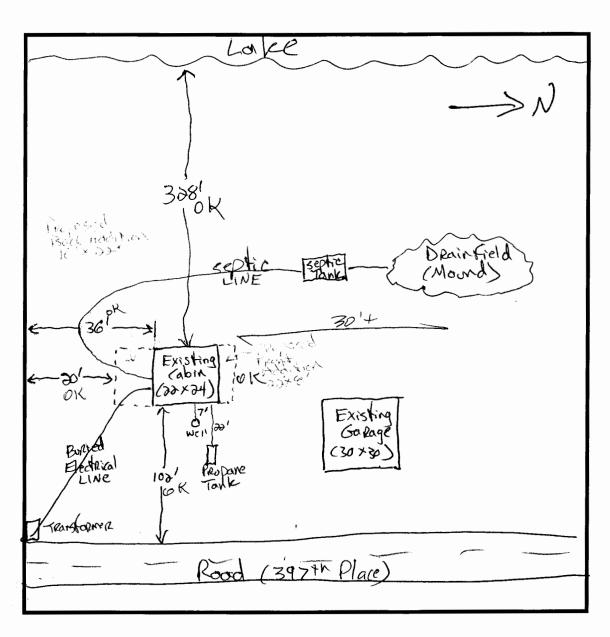

## AITKIN COUNTY BUILDING PERMIT SITE PLAN

16x22 adan (3529H) 6x22 adan (17659H)

Please indicate the location of: Wells, well setback to system components, buildings, septic system components, reserved septic system area, property lines, waterways, and buried lines. Include size, length, and appropriate distances from fixed reference points. Provide a North directional arrow!

(well is 104' deep)