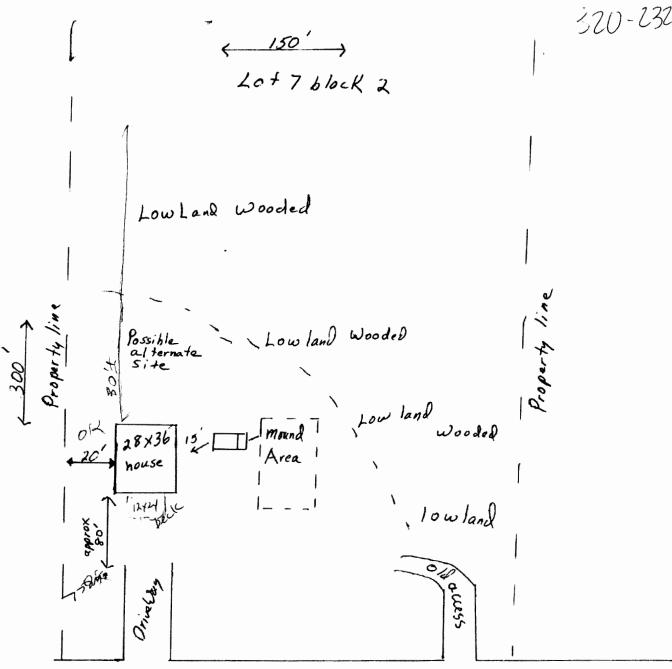

## FIELD EVALUATION SHEET

| NAME               | Cindy Gellner                              |                                       | <b>PERMIT</b> # 2016-000379                           |                              |                                       |  |
|--------------------|--------------------------------------------|---------------------------------------|-------------------------------------------------------|------------------------------|---------------------------------------|--|
| PARCEL#            | Cindy Gellner<br>01-1-169000               | TWP                                   | 47-27                                                 | SECTION                      | 31                                    |  |
|                    |                                            |                                       |                                                       |                              |                                       |  |
| CHECK T            | HE FOLLOWING PRIOR TO INS                  | SPECTION                              | E OF CIME E                                           | VALUATOR                     |                                       |  |
|                    | B. Hargrave                                | NAM                                   | NAME OF SITE EVALUATOR NAME OF DESIGNER               |                              |                                       |  |
|                    |                                            |                                       |                                                       |                              |                                       |  |
|                    |                                            | NAM                                   | E OF INSTAL                                           | LLEK                         |                                       |  |
| Mary You           | LOT OF RECORD BEFORE 1-                    | 21 02 (SL ) ID                        | 1.10 0E (NCI                                          | ) IE NO ALT                  | SITE?                                 |  |
| <b>370</b> (C)     | SITE PLAN WITH SETBACK D                   | 21-92 (SL) IN<br>NGT ANCES            | AND DIMEN                                             | I), IF NO, ADI.              | Stie. v                               |  |
|                    | ARE ISTS SITES PROTECTED                   |                                       |                                                       |                              |                                       |  |
|                    | _ARE ISTS SITES PROTECTED _DESIGNPERC TEST | C C C C C C C C C C C C C C C C C C C | SOUL RODI                                             | NCS 2 PER SI                 | TF                                    |  |
|                    | NUMBER OF BEDROOMS (INC                    |                                       |                                                       | NGS, 2 I EKSI                | • •                                   |  |
|                    |                                            |                                       |                                                       | TRENCH DESI                  | CN SHEET                              |  |
| MOUND DESIGN SHEET |                                            |                                       | TRENCH DESIGN SHEET OTHER OR PERFORM. PUMP CALC. TEST |                              |                                       |  |
|                    | PRESSURE DISTRIBUTION SE                   | IEET                                  |                                                       | PUMP CALC.                   | TEST                                  |  |
|                    | WATER USE CALCULATIONS                     |                                       |                                                       | TOME CALC.                   | . 251                                 |  |
|                    | GARBAGE DISPOSAL                           |                                       | HOT TUB                                               |                              |                                       |  |
| -                  | EASEMENTS ON LOT,                          |                                       |                                                       | IVATE SEE D                  | EED/PLAT                              |  |
| -                  | NATURAL LANDSCAP                           | E PROTECT                             | ION PLAN                                              |                              |                                       |  |
|                    |                                            |                                       |                                                       |                              |                                       |  |
| STAKING:           | BUILDINGS , DRA                            | INFIELD                               | , BORII                                               | NGS ,                        | WELL                                  |  |
| BUILDING           | BUILDINGS, DRA<br>SETBACKS: ROAD, S        | IDE                                   | REAR                                                  | _, BLUFF_                    | ,                                     |  |
|                    | LAKE/RIVER                                 |                                       |                                                       |                              |                                       |  |
|                    | E DURING SITE EVALUATION                   |                                       |                                                       |                              |                                       |  |
| <u>√</u> BUILDI    | NGS STAKEDDRAINFIELI                       | STAKED _                              | BORIN                                                 | GS STAKED                    |                                       |  |
| WEI                | LL STAKED                                  |                                       |                                                       |                              |                                       |  |
|                    |                                            |                                       |                                                       |                              |                                       |  |
| SETBACKS           | S (MEASURE DISTANCE)                       |                                       |                                                       |                              |                                       |  |
|                    |                                            |                                       | <u>IELD</u>                                           | HOUSE                        |                                       |  |
| FLOOD PL           |                                            | YES/N                                 |                                                       | YES/NO                       |                                       |  |
| WETLAND            |                                            | YES/N                                 | O                                                     | YES/NO                       |                                       |  |
|                    | ER, PROTECTED WATERS                       |                                       |                                                       |                              |                                       |  |
|                    | HT OF WAY                                  |                                       |                                                       |                              |                                       |  |
| BLUFF              |                                            |                                       |                                                       |                              | See sit                               |  |
| SIDE LOT           |                                            |                                       |                                                       |                              |                                       |  |
| REAR LOT           |                                            |                                       |                                                       |                              | 4) Gen                                |  |
|                    | OTHER STRUCTURE                            |                                       |                                                       |                              | •                                     |  |
| WELL               | me.                                        |                                       |                                                       |                              |                                       |  |
| EASEMEN            |                                            |                                       |                                                       | V                            | 40                                    |  |
|                    | RING WELL (S) TO ISTS                      | (1)                                   | (2)                                                   | (3)′                         | _(4)                                  |  |
| DRAINFIE           | LD AREA DISTURBED                          |                                       |                                                       | ·                            | _                                     |  |
|                    |                                            |                                       |                                                       |                              |                                       |  |
|                    |                                            |                                       |                                                       | If no, list reas             |                                       |  |
| COMMEN             | IS OR PROBEMS (drainage, swal              | es, wetlands,                         | need gutters, e                                       | etc.)                        |                                       |  |
| New                | System to be installed                     | 7                                     |                                                       |                              |                                       |  |
|                    |                                            |                                       |                                                       |                              | · · · · · · · · · · · · · · · · · · · |  |
| ADDOCE             | A TOO DO NO                                |                                       |                                                       |                              |                                       |  |
| APPKUVEI           | D: YES OR NO                               |                                       |                                                       |                              |                                       |  |
| INSPECTO           | DE NAME TO CA                              |                                       | DATE 6/4                                              | ,<br>1 <u>3/2016  </u> # PIC | THIDES L                              |  |
| morec I O          | AS MAINE John Mary                         | rane                                  | _DATE <u><i>b/[</i>.</u>                              | 5 <i>  W 6_</i> # PIC        | TUKES_7                               |  |
|                    | SOIL PODING LOGG AND                       | PETCUR                                | AN ON PERF                                            | /<br>Def eide                |                                       |  |
|                    | SOIL BORING LOGS AND S                     | DELLEH PLA                            | an un keve                                            | KOE SIDE                     |                                       |  |